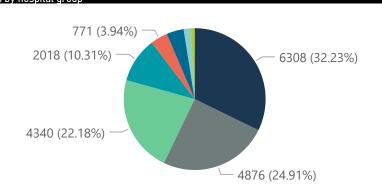

## NICD COVID-19 Surveillance in Selected Hospitals

Private

Hospital admissions by provir

Hospital admissions by hospital group

Admissions by hospital group

The number of reported admissions may change day-to-day as enrolled facilities back-capture historical data. The Western Cape government has been unable to provide daily data on patients who are on oxygen or ventilated.

Summary of reported COVID-19 admissions by hospital group Currently Admitted Currently Oxygenated Admissions in Hospital\_Group Discharged Currently Ventilated Facilities Died to Currently in ICU Admissions to date Previous Day Reporting to Date Date NHN Netcare Life Healthcare Mediclinic Lenmed Clinix JMH Melomed **Total** 