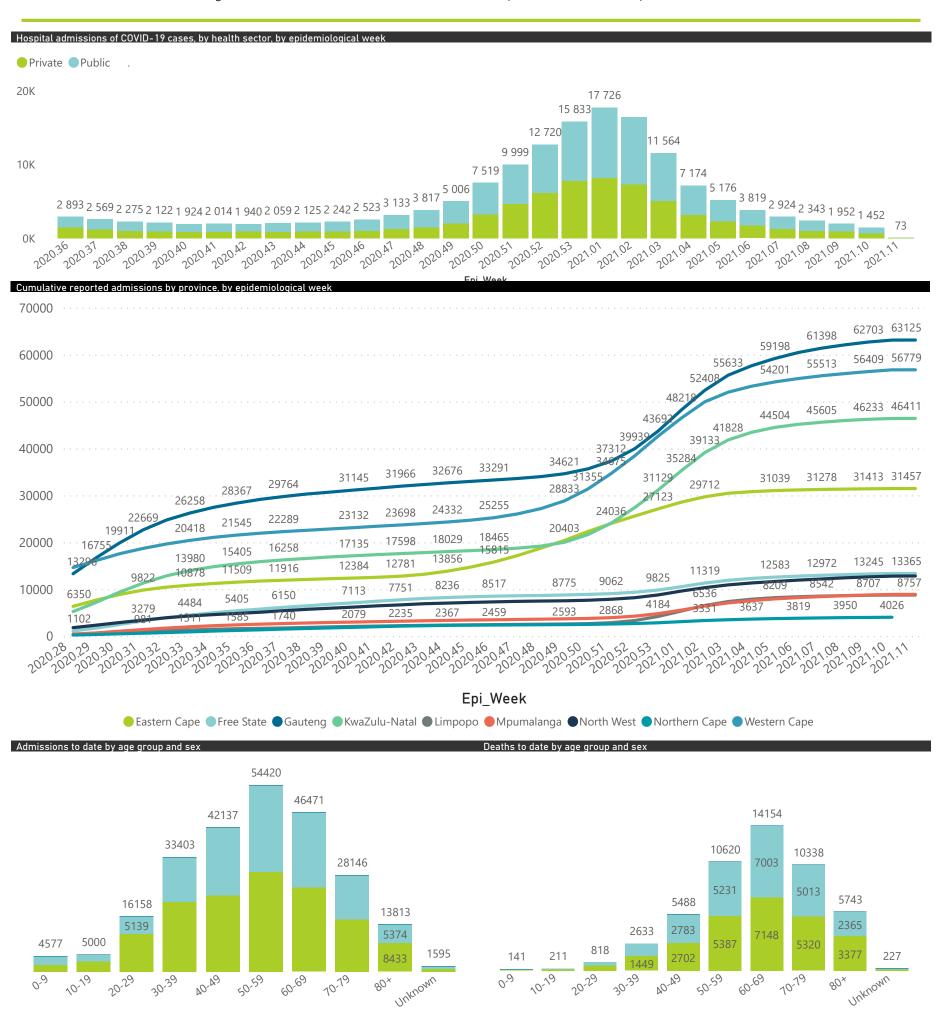

## NICD COVID-19 Surveillance in Selected Hospitals

National

The number of reported admissions may change day-to-day as enrolled facilities back-capture historical data. The Western Cape government has been unable to provide daily data on patients who are on oxygen or ventilated.

The data below refer to admitted patients with laboratory-confirmed COVID-19.

NATIONAL INSTITUTE FOR COMMUNICABLE DISEASES

| Province      | Facilities<br>Reporting | Admissions to Date | Died to<br>Date | Discharged<br>to date | Currently<br>Admitted | Currently<br>in ICU | Currently<br>Ventilated | Currently<br>Oxygenated | Admissions i<br>Previous Day |
|---------------|-------------------------|--------------------|-----------------|-----------------------|-----------------------|---------------------|-------------------------|-------------------------|------------------------------|
| Eastern Cape  | 103                     | 31458              | 9386            | 20238                 | 197                   | 35                  | 12                      | 69                      |                              |
| Private       | 18                      | 9388               | 2257            | 6968                  | 122                   | 35                  | 9                       | 31                      |                              |
| Public        | 85                      | 22070              | 7129            | 13270                 | 75                    | 0                   | 3                       | 38                      |                              |
| Free State    | 55                      | 13369              | 2607            | 9344                  | 196                   | 25                  | 24                      | 86                      |                              |
| Private       | 20                      | 6012               | 999             | 4841                  | 97                    | 24                  | 18                      | 34                      |                              |
| Public        | 35                      | 7357               | 1608            | 4503                  | 99                    | 1                   | 6                       | 52                      |                              |
| Gauteng       | 129                     | 63155              | 11632           | 48258                 | 1842                  | 333                 | 166                     | 412                     |                              |
| Private       | 91                      | 35428              | 5552            | 28201                 | 1359                  | 321                 | 148                     | 292                     |                              |
| Public        | 38                      | 27727              | 6080            | 20057                 | 483                   | 12                  | 18                      | 120                     |                              |
| (waZulu-Natal | 114                     | 46425              | 10185           | 33279                 | 788                   | 119                 | 47                      | 237                     |                              |
| Private       | 45                      | 26759              | 4985            | 20884                 | 541                   | 107                 | 40                      | 142                     |                              |
| Public        | 69                      | 19666              | 5200            | 12395                 | 247                   | 12                  | 7                       | 95                      |                              |
| Limpopo       | 48                      | 8757               | 2408            | 5968                  | 90                    | 15                  | 11                      | 37                      |                              |
| Private       | 7                       | 4287               | 947             | 3215                  | 55                    | 13                  | 9                       | 17                      |                              |
| Public        | 41                      | 4470               | 1461            | 2753                  | 35                    | 2                   | 2                       | 20                      |                              |
| Mpumalanga    | 40                      | 8898               | 2104            | 6333                  | 179                   | 38                  | 22                      | 78                      |                              |
| Private       | 9                       | 4714               | 681             | 3882                  | 102                   | 36                  | 21                      | 43                      |                              |
| Public        | 31                      | 4184               | 1423            | 2451                  | 77                    | 2                   | 1                       | 35                      |                              |
| North West    | 29                      | 12822              | 1603            | 9859                  | 279                   | 27                  | 19                      | 105                     |                              |
| Private       | 12                      | 5560               | 694             | 4491                  | 114                   | 24                  | 15                      | 45                      |                              |
| Public        | 17                      | 7262               | 909             | 5368                  | 165                   | 3                   | 4                       | 60                      |                              |
| Northern Cape | 25                      | 4026               | 684             | 2877                  | 261                   | 19                  | 35                      | 138                     |                              |
| Private       | 8                       | 2176               | 306             | 1753                  | 31                    | 4                   | 3                       | 15                      |                              |
| Public        | 17                      | 1850               | 378             | 1124                  | 230                   | 15                  | 32                      | 123                     |                              |
| Western Cape  | 100                     | 56810              | 9764            | 45728                 | 977                   | 139                 | 45                      | 110                     |                              |
| Private       | 41                      | 19121              | 3150            | 15427                 | 406                   | 103                 | 45                      | 110                     |                              |
| Public        | 59                      | 37689              | 6614            | 30301                 | 571                   | 36                  |                         |                         |                              |
| Total         | 643                     | 245720             | 50373           | 181884                | 4809                  | 750                 | 381                     | 1272                    |                              |