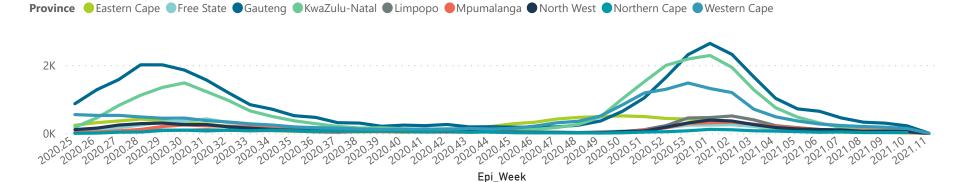

## NICD COVID-19 Surveillance in Selected Hospitals

Private

Hospital admissions by provir

Hospital admissions by hospital group

Admissions by hospital group

The number of reported admissions may change day-to-day as enrolled facilities back-capture historical data. The Western Cape government has been unable to provide daily data on patients who are on oxygen or ventilated.

The data below refer to admitted patients with laboratory-confirmed COVID-19.

NATIONAL INSTITUTE FOR COMMUNICABLE DISEASES

| Summary of reported COVID-19 admissions by province |                         |                       |                 |                       |                       |                     |                         |                         |                               |
|-----------------------------------------------------|-------------------------|-----------------------|-----------------|-----------------------|-----------------------|---------------------|-------------------------|-------------------------|-------------------------------|
| Province                                            | Facilities<br>Reporting | Admissions<br>to Date | Died to<br>Date | Discharged<br>to date | Currently<br>Admitted | Currently<br>in ICU | Currently<br>Ventilated | Currently<br>Oxygenated | Admissions in<br>Previous Day |
| Eastern Cape                                        | 18                      | 9388                  | 2257            | 6968                  | 122                   | 35                  | 9                       | 31                      | 2                             |
| Free State                                          | 20                      | 6012                  | 999             | 4841                  | 97                    | 24                  | 18                      | 34                      | 2                             |
| Gauteng                                             | 91                      | 35428                 | 5552            | 28201                 | 1359                  | 321                 | 148                     | 292                     | 5                             |
| KwaZulu-Natal                                       | 45                      | 26759                 | 4985            | 20884                 | 541                   | 107                 | 40                      | 142                     | 5                             |
| Limpopo                                             | 7                       | 4287                  | 947             | 3215                  | 55                    | 13                  | 9                       | 17                      | 3                             |
| Mpumalanga                                          | 9                       | 4714                  | 681             | 3882                  | 102                   | 36                  | 21                      | 43                      | 1                             |
| North West                                          | 12                      | 5560                  | 694             | 4491                  | 114                   | 24                  | 15                      | 45                      | 3                             |
| Northern Cape                                       | 8                       | 2176                  | 306             | 1753                  | 31                    | 4                   | 3                       | 15                      | 0                             |
| Western Cape                                        | 41                      | 19121                 | 3150            | 15427                 | 406                   | 103                 | 45                      | 110                     | 1                             |
| Total                                               | 251                     | 113445                | 19571           | 89662                 | 2827                  | 667                 | 308                     | 729                     | 22                            |