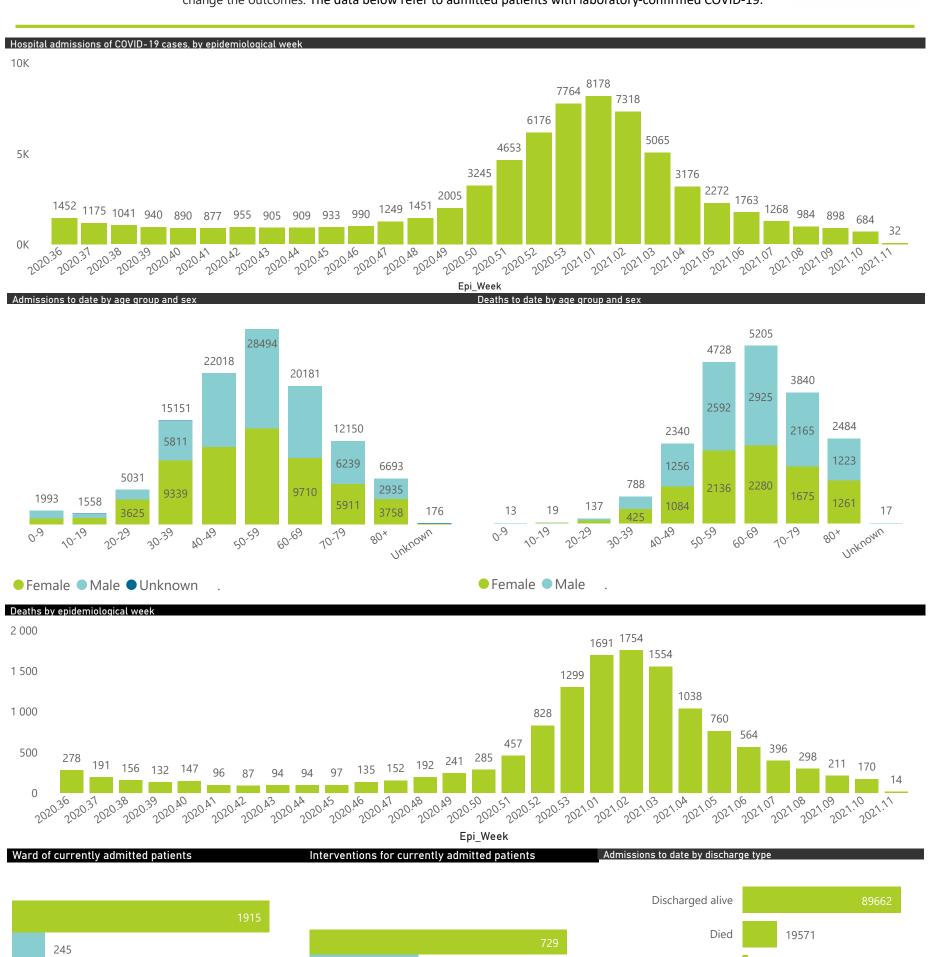

### NICD COVID-19 Surveillance in Selected Hospitals

National

The number of reported admissions may change day-to-day as enrolled facilities back-capture historical data. There are some discharges and deaths that are in the process of being updated in Gauteng hospitals which will change the outcomes. The data below refer to admitted patients with laboratory-confirmed COVID-19.