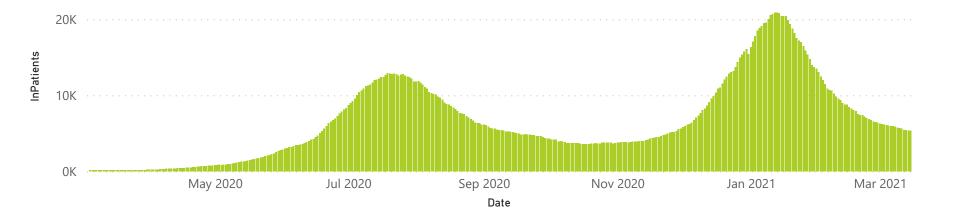

| 19571           | 89662                 | 2827                  | 667                 | 308                     | 729                     | 22                            |
| Public                                                         | 392                     | 132275                | 30802           | 92222                 | 1982                  | 83                  | 73                      | 543                     | 40                            |
| Total                                                          | 643                     | 245720                | 50373           | 181884                | 4809                  | 750                 | 381                     | 1272                    | 62                            |

#### Daily current In-Patients over time



## NICD COVID-19 Surveillance in Selected Hospitals

Private



667

General Ward High Care Intensive Care Unit

The number of reported admissions may change day-to-day as enrolled facilities back-capture historical data. There are some discharges and deaths that are in the process of being updated in Gauteng hospitals which will change the outcomes. The data below refer to admitted patients with laboratory-confirmed COVID-19.

NATIONAL INSTITUTE FOR COMMUNICABLE DISEASES



308

Currently OxygenatedCurrently Ventilated

In Hospital

Transfer to other facility

Died (non-COVID)

3080

1107

25

## NICD COVID-19 Surveillance in Selected Hospitals

Private



Hospital admissions by provir

Hospital admissions by hospital group

Admissions by hospital group

The number of reported admission