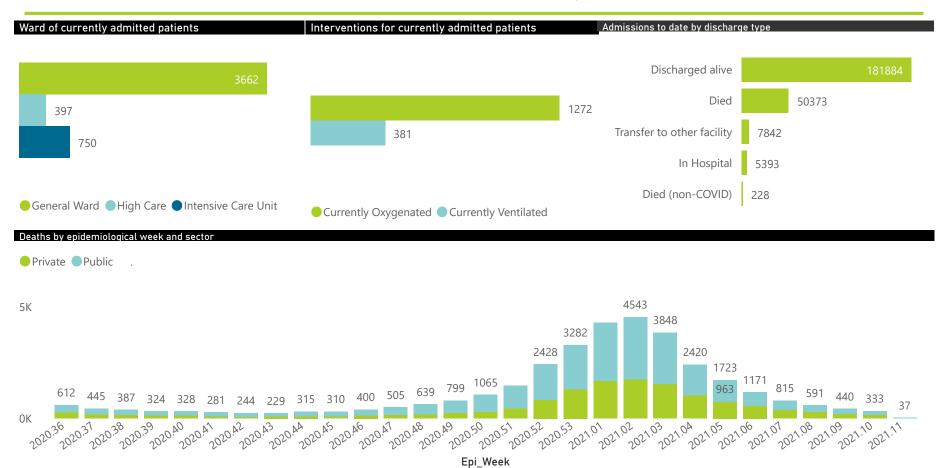

# NICD COVID-19 Surveillance in Selected Hospitals

National

The number of reported admissions may change day-to-day as enrolled facilities back-capture historical data. The Western Cape government has been unable to provide daily data on patients who are on oxygen or ventilated.

The data below refer to admitted patients with laboratory-confirmed COVID-19.

| Summary of reported COVID-19 admissions by province, by sector |                         |                       |                 |                       |                       |                     |                         |                         |                               |
|----------------------------------------------------------------|-------------------------|-----------------------|-----------------|-----------------------|-----------------------|---------------------|-------------------------|-------------------------|-------------------------------|
| Sector                                                         | Facilities<br>Reporting | Admissions<br>to Date | Died to<br>Date | Discharged<br>to date | Currently<br>Admitted | Currently<br>in ICU | Currently<br>Ventilated | Currently<br>Oxygenated | Admissions in<br>Previous Day |
| Private                                                        | 251                     | 113445                | 19571           | 89662                 | 2827                  | 667                 | 308                     | 729                     | 22                            |
| Public                                                         | 392                     | 132275                | 30802           | 92222                 | 1982                  | 83                  | 73                      | 543                     | 40                            |
| Total                                                          | 643                     | 245720                | 50373           | 181884                | 4809                  | 750                 | 381                     | 1272                    | 62                            |