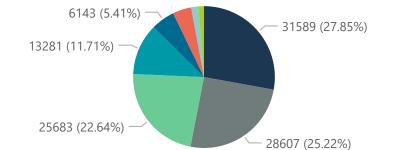

## NICD COVID-19 Surveillance in Selected Hospitals

Private

Hospital admissions by provir

Hospital admissions by hospital group

Admissions by hospital group

The number of reported admissions may change day-to-day as enrolled facilities back-capture historical data. The Western Cape government has been unable to provide daily data on patients who are on oxygen or ventilated.

The data below refer to admitted patients with laboratory-confirmed COVID-19.

NATIONAL INSTITUTE FOR COMMUNICABLE DISEASES

| Summary of reported COVID-19 admissions by province |                         |                       |                 |                       |                       |                     |                         |                         |                               |
|-----------------------------------------------------|-------------------------|-----------------------|-----------------|-----------------------|-----------------------|---------------------|-------------------------|-------------------------|-------------------------------|
| Province                                            | Facilities<br>Reporting | Admissions<br>to Date | Died to<br>Date | Discharged<br>to date | Currently<br>Admitted | Currently<br>in ICU | Currently<br>Ventilated | Currently<br>Oxygenated | Admissions in<br>Previous Day |
| Eastern Cape                                        | 18                      | 9388                  | 2257            | 6968                  | 122                   | 35                  | 9                       | 31                      | 2                             |
| Free State                                          | 20                      | 6012                  | 999             | 4841                  | 97                    | 24                  | 18                      | 34                      | 2                             |
| Gauteng                                             | 91                      | 35428                 | 5552            | 28201                 | 1359                  | 321                 | 148                     | 292                     | 5                             |
| KwaZulu-Natal                                       | 45                      | 26759                 | 4985            | 20884                 | 541                   | 107                 | 40                      | 142                     | 5                             |
| Limpopo                                             | 7                       | 4287                  | 947             | 3215                  | 55                    | 13                  | 9                       | 17                      | 3                             |
| Mpumalanga                                          | 9                       | 4714                  | 681             | 3882                  | 102                   | 36                  | 21                      | 43                      | 1                             |
| North West                                          | 12                      | 5560                  | 694             | 4491                  | 114                   | 24                  | 15                      | 45                      | 3                             |
| Northern Cape                                       | 8                       | 2176                  | 306             | 1753                  | 31                    | 4                   | 3                       | 15                      | 0                             |
| Western Cape                                        | 41                      | 19121                 | 3150            | 15427                 | 406                   | 103                 | 45                      | 110                     | 1                             |
| Total                                               | 251                     | 113445                | 19571           | 89662                 | 2827                  | 667                 | 308                     | 729                     | 22                            |