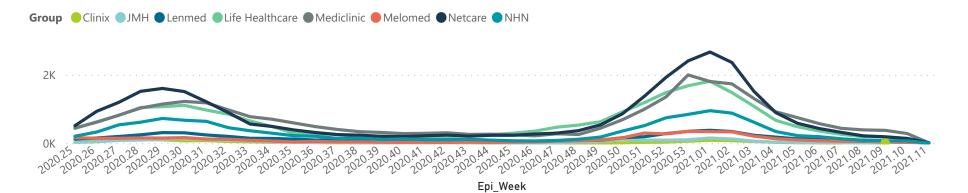

Summary of reported COVID-19 admissions by hospital group Currently Admitted Currently Oxygenated Admissions in Hospital\_Group Discharged Currently Ventilated Facilities Died to Currently in ICU Admissions to date Previous Day Reporting to Date Date NHN Netcare Life Healthcare Mediclinic Lenmed Clinix JMH Melomed **Total** 