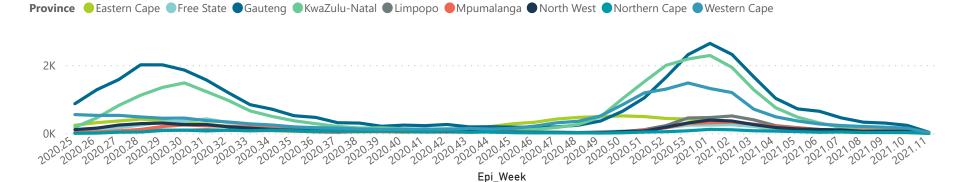

## NICD COVID-19 Surveillance in Selected Hospitals

National

The number of reported admissions may change day-to-day as enrolled facilities back-capture historical data. The Western Cape government has been unable to provide daily data on patients who are on oxygen or ventilated.

The data below refer to admitted patients with laboratory-confirmed COVID-19.

NATIONAL INSTITUTE FOR COMMUNICABLE DISEASES

| Province      | Facilities<br>Reporting | Admissions to Date | Died to<br>Date | Discharged<br>to date | Currently<br>Admitted | Currently<br>in ICU | Currently<br>Ventilated | Currently<br>Oxygenated | Admissions in<br>Previous Day |
|---------------|-------------------------|--------------------|-----------------|-----------------------|-----------------------|---------------------|-------------------------|-------------------------|-------------------------------|
| Eastern Cape  | 103                     | 31482              | 9388            | 20253                 | 204                   | 35                  | 12                      | 72                      |                               |
| Private       | 18                      | 9393               | 2257            | 6969                  | 126                   | 35                  | 10                      | 31                      |                               |
| Public        | 85                      | 22089              | 7131            | 13284                 | 78                    | 0                   | 2                       | 41                      |                               |
| Free State    | 55                      | 13395              | 2612            | 9367                  | 192                   | 24                  | 23                      | 79                      |                               |
| Private       | 20                      | 6023               | 1001            | 4852                  | 95                    | 23                  | 17                      | 35                      |                               |
| Public        | 35                      | 7372               | 1611            | 4515                  | 97                    | 1                   | 6                       | 44                      |                               |
| Gauteng       | 129                     | 63294              | 11680           | 48409                 | 1785                  | 345                 | 166                     | 419                     |                               |
| Private       | 91                      | 35470              | 5560            | 28294                 | 1302                  | 328                 | 147                     | 287                     |                               |
| Public        | 38                      | 27824              | 6120            | 20115                 | 483                   | 17                  | 19                      | 132                     |                               |
| KwaZulu-Natal | 114                     | 46530              | 10243           | 33362                 | 749                   | 114                 | 45                      | 224                     |                               |
| Private       | 45                      | 26777              | 4992            | 20899                 | 537                   | 106                 | 42                      | 138                     |                               |
| Public        | 69                      | 19753              | 5251            | 12463                 | 212                   | 8                   | 3                       | 86                      |                               |
| Limpopo       | 48                      | 8819               | 2419            | 5998                  | 109                   | 14                  | 12                      | 43                      |                               |
| Private       | 7                       | 4295               | 948             | 3219                  | 58                    | 12                  | 11                      | 19                      |                               |
| Public        | 41                      | 4524               | 1471            | 2779                  | 51                    | 2                   | 1                       | 24                      |                               |
| Mpumalanga    | 40                      | 8932               | 2111            | 6357                  | 181                   | 39                  | 28                      | 82                      |                               |
| Private       | 9                       | 4731               | 681             | 3895                  | 106                   | 37                  | 22                      | 51                      |                               |
| Public        | 31                      | 4201               | 1430            | 2462                  | 75                    | 2                   | 6                       | 31                      |                               |
| North West    | 28                      | 12856              | 1609            | 9881                  | 281                   | 30                  | 22                      | 116                     |                               |
| Private       | 12                      | 5569               | 695             | 4504                  | 109                   | 25                  | 16                      | 44                      |                               |
| Public        | 16                      | 7287               | 914             | 5377                  | 172                   | 5                   | 6                       | 72                      |                               |
| Northern Cape | 25                      | 4044               | 684             | 2882                  | 272                   | 22                  | 39                      | 144                     |                               |
| Private       | 8                       | 2183               | 306             | 1755                  | 35                    | 7                   | 5                       | 16                      |                               |
| Public        | 17                      | 1861               | 378             | 1127                  | 237                   | 15                  | 34                      | 128                     |                               |
| Western Cape  | 100                     | 56882              | 9777            | 45812                 | 950                   | 137                 | 48                      | 103                     |                               |
| Private       | 41                      | 19163              | 3157            | 15466                 | 402                   | 102                 | 48                      | 103                     |                               |
| Public        | 59                      | 37719              | 6620            | 30346                 | 548                   | 35                  |                         |                         |                               |
| Total         | 642                     | 246234             | 50523           | 182321                | 4723                  | 760                 | 395                     | 1282                    |                               |