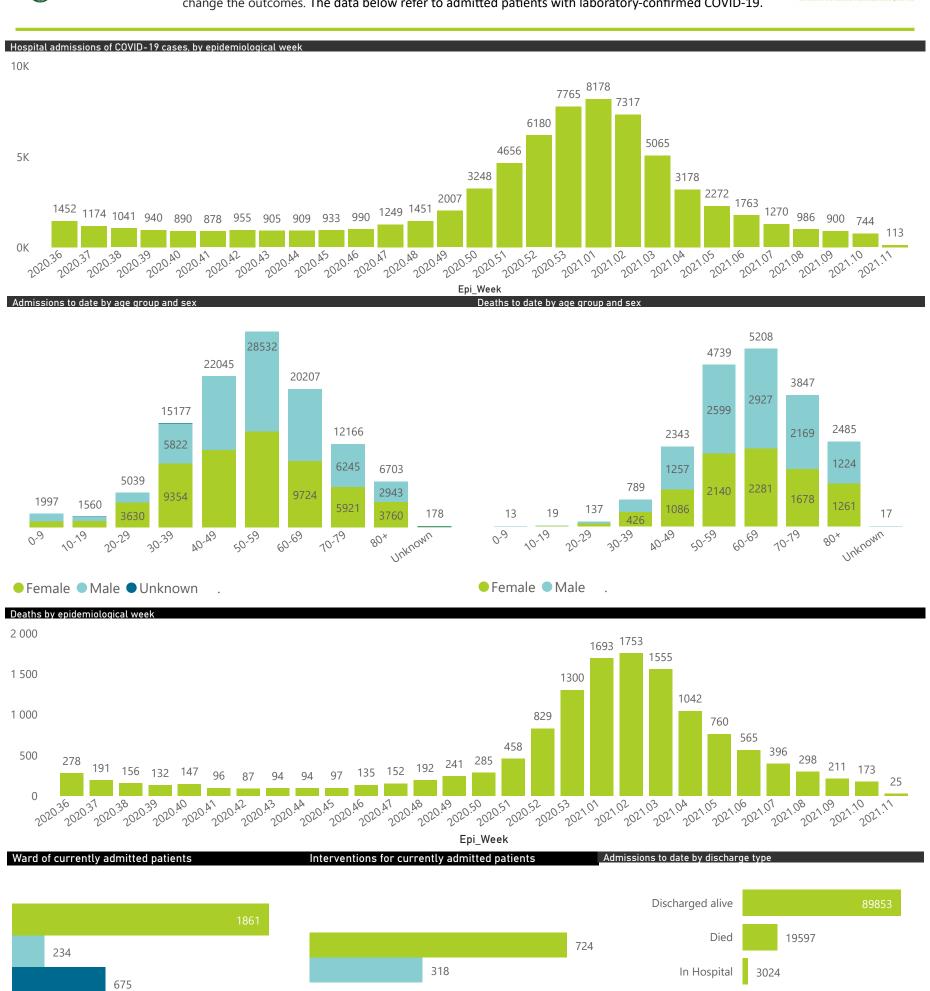

### NICD COVID-19 Surveillance in Selected Hospitals

National

The number of reported admissions may change day-to-day as enrolled facilities back-capture historical data. There are some discharges and deaths that are in the process of being updated in Gauteng hospitals which will change the outcomes. The data below refer to admitted patients with laboratory-confirmed COVID-19.

## NICD COVID-19 Surveillance in Selected Hospitals

Private

General Ward High Care Intensive Care Unit

The number of reported admissions may change day-to-day as enrolled facilities back-capture historical data. There are some discharges and deaths that are in the process of being updated in Gauteng hospitals which will change the outcomes. The data below refer to admitted patients with laboratory-confirmed COVID-19.

NATIONAL INSTITUTE FOR COMMUNICABLE DISEASES

Currently OxygenatedCurrently Ventilated

Transfer to other facility

Died (non-COVID)

1105

25