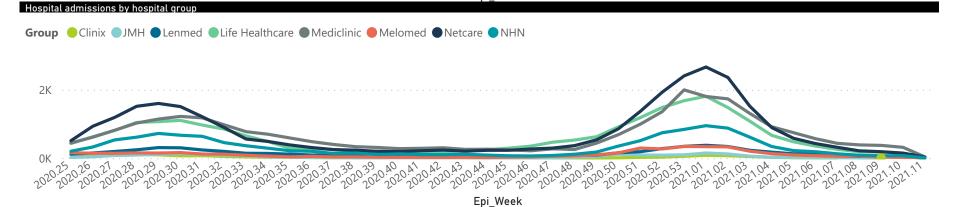

## NICD COVID-19 Surveillance in Selected Hospitals

Private

Hospital admissions by provir

Admissions by hospital group

The number of reported admissions may change day-to-day as enrolled facilities back-capture historical data. The Western Cape government has been unable to provide daily data on patients who are on oxygen or ventilated.

Summary of reported COVID-19 admissions by hospital group Facilities Currently Admitted Currently Oxygenated Hospital\_Group Currently Ventilated Died to Currently in ICU Admissions in Admissions Discharged Reporting Date to date Previous Day to Date NHN Netcare Life Healthcare Mediclinic Lenmed Clinix JMH Melomed **Total** 