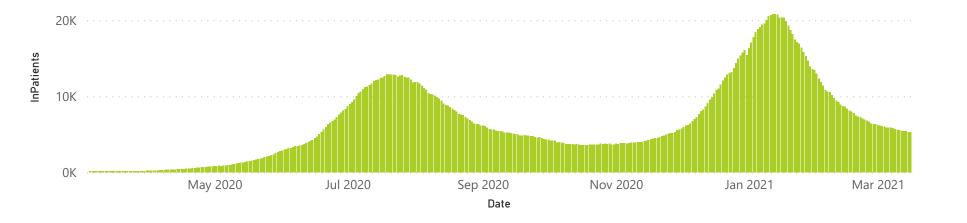

| 19597           | 89853                 | 2770                  | 675                 | 318                     | 724                     | 53                            |
| Public                                                         | 391                     | 132630                | 30926           | 92468                 | 1953                  | 85                  | 77                      | 558                     | 46                            |
| Total                                                          | 642                     | 246234                | 50523           | 182321                | 4723                  | 760                 | 395                     | 1282                    | 99                            |

#### Daily current In-Patients over time



## NICD COVID-19 Surveillance in Selected Hospitals

Private



General Ward High Care Intensive Care Unit

The number of reported admissions may change day-to-day as enrolled facilities back-capture historical data. There are some discharges and deaths that are in the process of being updated in Gauteng hospitals which will change the outcomes. The data below refer to admitted patients with laboratory-confirmed COVID-19.

NATIONAL INSTITUTE FOR COMMUNICABLE DISEASES



Currently OxygenatedCurrently Ventilated

Transfer to other facility

Died (non-COVID)

1105

25

## NICD COVID-19 Surveillance in Selected Hospitals

Private



Hospital admissions by provir

Admissions by hospital group

The number of reported admissions may change day-to-day as enrolled facilities back-capture historic