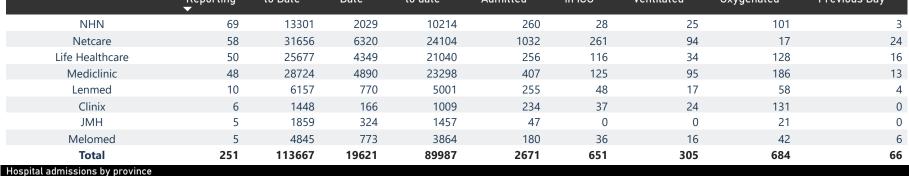

The data below refer to admitted patients with laboratory-confirmed COVID-19.

| Summary of reported COVID-19 admissions by province, by sector |                         |                       |                 |                       |                       |                     |                         |                         |                               |
|----------------------------------------------------------------|-------------------------|-----------------------|-----------------|-----------------------|-----------------------|---------------------|-------------------------|-------------------------|-------------------------------|
| Sector                                                         | Facilities<br>Reporting | Admissions<br>to Date | Died to<br>Date | Discharged<br>to date | Currently<br>Admitted | Currently<br>in ICU | Currently<br>Ventilated | Currently<br>Oxygenated | Admissions in<br>Previous Day |
| Private                                                        | 251                     | 113667                | 19621           | 89987                 | 2671                  | 651                 | 305                     | 684                     | 66                            |
| Public                                                         | 392                     | 133018                | 31072           | 92753                 | 1883                  | 89                  | 71                      | 553                     | 45                            |
| Total                                                          | 643                     | 246685                | 50693           | 182740                | 4554                  | 740                 | 376                     | 1237                    | 111                           |