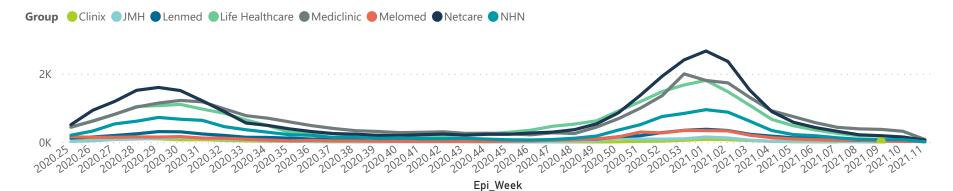

| 101                     | 3                             |
| Netcare                    | 58                           | 31656                 | 6320                                               | 24104                 | 1032                  | 261                 | 94                      | 17                      | 24                            |
| Life Healthcare            | 50                           | 25677                 | 4349                                               | 21040                 | 256                   | 116                 | 34                      | 128                     | 16                            |





Province ● Eastern Cape ● Free State ● Gauteng ● KwaZulu-Natal ● Limpopo ● Mpumalanga ● North West ● Northern Cape ● Western Cape





28724 (25.27%)