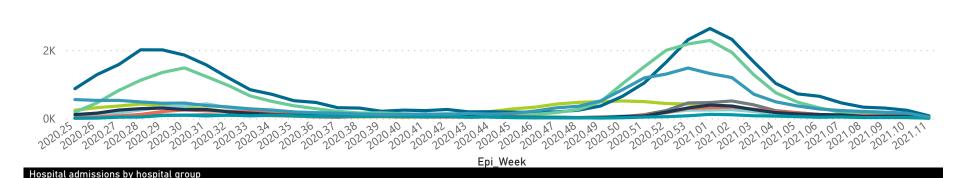

| 2029                                               | 10214                 | 260                   | 28                  | 25                      | 101                     | 3                             |
| Netcare                    | 58                           | 31656                 | 6320                                               | 24104                 | 1032                  | 261                 | 94                      | 17                      | 24                            |
| Life Healthcare            | 50                           | 25677                 | 4349                                               | 21040                 | 256                   | 116                 | 34                      | 128                     | 16                            |





Province ● Eastern Cape ● Free State ● Gauteng ● KwaZulu-Natal ● Limpopo ● Mpumalanga ● North West ● Northern Cape ● Western Cape





28724 (25.27%)