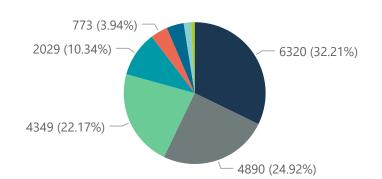

The data below refer to admitted patients with laboratory-confirmed COVID-19.

NATIONAL INSTITUTE FOR COMMUNICABLE DISEASES

| REPUBLIC OF SOUTH AFRICA   |                              |                       | Division of the National Health Laboratory Service |                       |                       |                     |                         |                         |                               |
|----------------------------|------------------------------|-----------------------|----------------------------------------------------|-----------------------|-----------------------|---------------------|-------------------------|-------------------------|-------------------------------|
| nmary of reported COVID-19 | admissions by                | province              |                                                    |                       |                       |                     |                         |                         |                               |
| Province                   | Facilities<br>Reporting      | Admissions<br>to Date | Died to<br>Date                                    | Discharged<br>to date | Currently<br>Admitted | Currently<br>in ICU | Currently<br>Ventilated | Currently<br>Oxygenated | Admissions in<br>Previous Day |
| Eastern Cape               | 18                           | 9384                  | 2258                                               | 6973                  | 112                   | 32                  | 10                      | 27                      | 4                             |
| Free State                 | 20                           | 6040                  | 1001                                               | 4859                  | 105                   | 22                  | 17                      | 38                      | 7                             |
| Gauteng                    | 91                           | 35495                 | 5572                                               | 28340                 | 1268                  | 316                 | 139                     | 271                     | 29                            |
| KwaZulu-Natal              | 45                           | 26783                 | 4994                                               | 20916                 | 523                   | 103                 | 40                      | 134                     | 5                             |
| Limpopo                    | 7                            | 4300                  | 949                                                | 3225                  | 56                    | 15                  | 9                       | 20                      | 2                             |
| Mpumalanga                 | 9                            | 4732                  | 684                                                | 3911                  | 87                    | 33                  | 20                      | 39                      | 2                             |
| North West                 | 12                           | 5568                  | 696                                                | 4520                  | 90                    | 20                  | 15                      | 42                      | 4                             |
| Northern Cape              | 8                            | 2188                  | 306                                                | 1759                  | 36                    | 7                   | 6                       | 15                      | 3                             |
| Western Cape               | 41                           | 19177                 | 3161                                               | 15484                 | 394                   | 103                 | 49                      | 98                      | 10                            |
| Total                      | 251                          | 113667                | 19621                                              | 89987                 | 2671                  | 651                 | 305                     | 684                     | 66                            |
| nmary of reported COVID-19 | admissions by                | hospital group        |                                                    |                       |                       |                     |                         |                         |                               |
| Hospital_Group             | Facilities<br>Reporting<br>▼ | Admissions<br>to Date | Died to<br>Date                                    | Discharged<br>to date | Currently<br>Admitted | Currently<br>in ICU | Currently<br>Ventilated | Currently<br>Oxygenated | Admissions in<br>Previous Day |
| NHN                        | 69                           | 13301                 | 2029                                               | 10214                 | 260                   | 28                  | 25                      | 101                     | 3                             |
| Netcare                    | 58                           | 31656                 | 6320                                               | 24104                 | 1032                  | 261                 | 94                      | 17                      | 24                            |
| Life Healthcare            | 50                           | 25677                 | 4349                                               | 21040                 | 256                   | 116                 | 34                      | 128                     | 16                            |