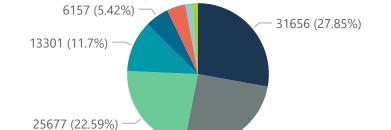

The data below refer to admitted patients with laboratory-confirmed COVID-19.

NATIONAL INSTITUTE FOR COMMUNICABLE DISEASES

| REPUBLIC OF SOUTH AFRICA   |                              |                       | Division of the National Health Laboratory Service |                       |                       |                     |                         |                         |                               |
|----------------------------|------------------------------|-----------------------|----------------------------------------------------|-----------------------|-----------------------|---------------------|-------------------------|-------------------------|-------------------------------|
| nmary of reported COVID-19 | admissions by                | province              |                                                    |                       |                       |                     |                         |                         |                               |
| Province                   | Facilities<br>Reporting      | Admissions<br>to Date | Died to<br>Date                                    | Discharged<br>to date | Currently<br>Admitted | Currently<br>in ICU | Currently<br>Ventilated | Currently<br>Oxygenated | Admissions in<br>Previous Day |
| Eastern Cape               | 18                           | 9384                  | 2258                                               | 6973                  | 112                   | 32                  | 10                      | 27                      | 4                             |
| Free State                 | 20                           | 6040                  | 1001                                               | 4859                  | 105                   | 22                  | 17                      | 38                      | 7                             |
| Gauteng                    | 91                           | 35495                 | 5572                                               | 28340                 | 1268                  | 316                 | 139                     | 271                     | 29                            |
| KwaZulu-Natal              | 45                           | 26783                 | 4994                                               | 20916                 | 523                   | 103                 | 40                      | 134                     | 5                             |
| Limpopo                    | 7                            | 4300                  | 949                                                | 3225                  | 56                    | 15                  | 9                       | 20                      | 2                             |
| Mpumalanga                 | 9                            | 4732                  | 684                                                | 3911                  | 87                    | 33                  | 20                      | 39                      | 2                             |
| North West                 | 12                           | 5568                  | 696                                                | 4520                  | 90                    | 20                  | 15                      | 42                      | 4                             |
| Northern Cape              | 8                            | 2188                  | 306                                                | 1759                  | 36                    | 7                   | 6                       | 15                      | 3                             |
| Western Cape               | 41                           | 19177                 | 3161                                               | 15484                 | 394                   | 103                 | 49                      | 98                      | 10                            |
| Total                      | 251                          | 113667                | 19621                                              | 89987                 | 2671                  | 651                 | 305                     | 684                     | 66                            |
| nmary of reported COVID-19 | admissions by                | hospital group        |                                                    |                       |                       |                     |                         |                         |                               |
| Hospital_Group             | Facilities<br>Reporting<br>▼ | Admissions<br>to Date | Died to<br>Date                                    | Discharged<br>to date | Currently<br>Admitted | Currently<br>in ICU | Currently<br>Ventilated | Currently<br>Oxygenated | Admissions in<br>Previous Day |
| NHN                        | 69                           | 13301                 | 2029                                               | 10214                 | 260                   | 28                  | 25                      | 101                     | 3                             |
| Netcare                    | 58                           | 31656                 | 6320                                               | 24104                 | 1032                  | 261                 | 94                      | 17                      | 24                            |
| Life Healthcare            | 50                           | 25677                 | 4349                                               | 21040                 | 256                   | 116                 | 34                      | 128                     | 16                            |