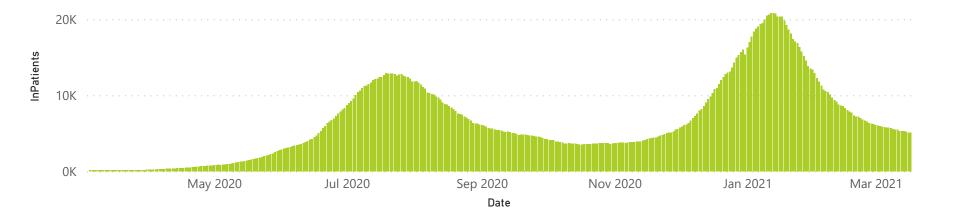

| 19621           | 89987                 | 2671                  | 651                 | 305                     | 684                     | 66                            |
| Public                                                         | 392                     | 133018                | 31072           | 92753                 | 1883                  | 89                  | 71                      | 553                     | 45                            |
| Total                                                          | 643                     | 246685                | 50693           | 182740                | 4554                  | 740                 | 376                     | 1237                    | 111                           |

#### Daily current In-Patients over time



## NICD COVID-19 Surveillance in Selected Hospitals

Private



General Ward High Care Intensive Care Unit

The number of reported admissions may change day-to-day as enrolled facilities back-capture historical data. There are some discharges and deaths that are in the process of being updated in Gauteng hospitals which will change the outcomes. The data below refer to admitted patients with laboratory-confirmed COVID-19.

NATIONAL INSTITUTE FOR COMMUNICABLE DISEASES



Currently OxygenatedCurrently Ventilated

Died (non-COVID)

25

## NICD COVID-19 Surveillance in Selected Hospitals

Private



The number of reported admissions may change day-to-day as enrolled facilities back-capture historical data. The Western Cape government has been unable to provide daily data on patients who are