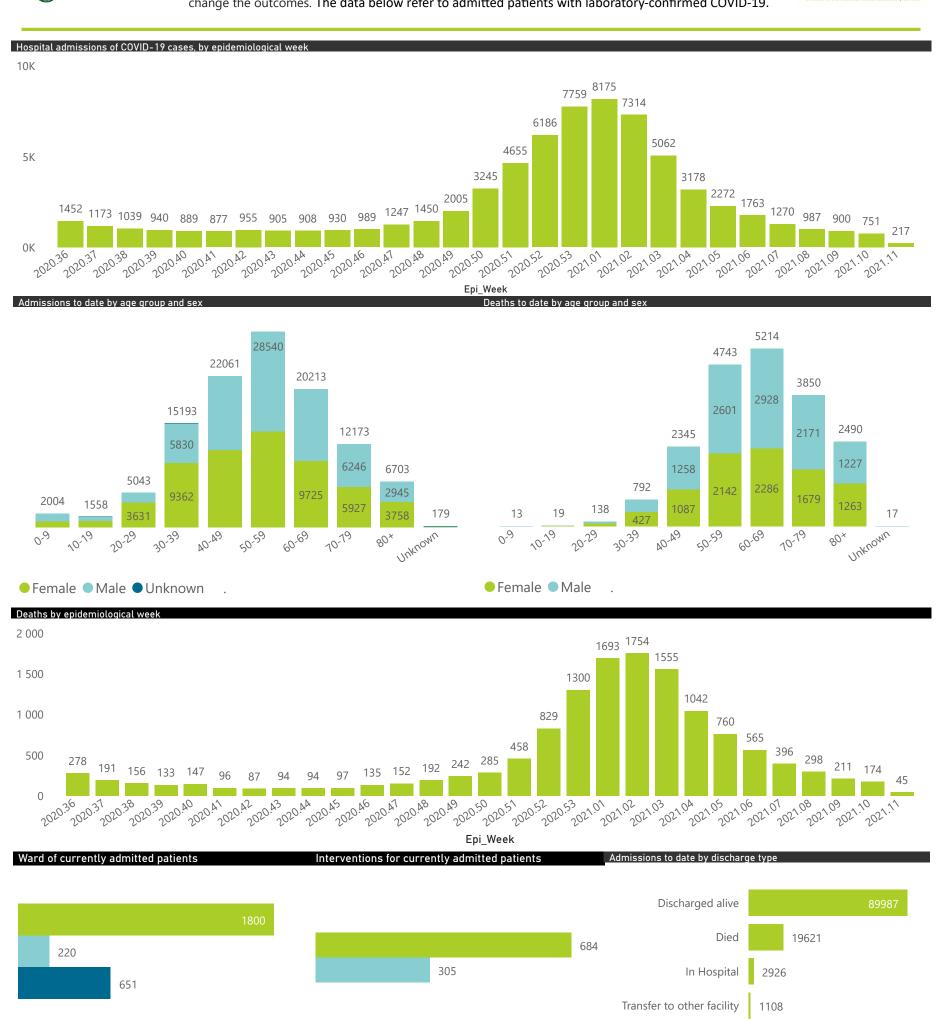

### NICD COVID-19 Surveillance in Selected Hospitals

National

The number of reported admissions may change day-to-day as enrolled facilities back-capture historical data. There are some discharges and deaths that are in the process of being updated in Gauteng hospitals which will change the outcomes. The data below refer to admitted patients with laboratory-confirmed COVID-19.