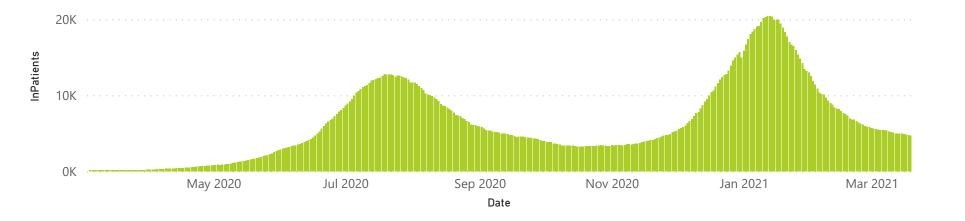

| 19692           | 90585                 | 2252                  | 556                 | 263                     | 684                     | 36                            |
| Public                                                         | 392                     | 133881                | 31303           | 93319                 | 1910                  | 88                  | 67                      | 530                     | 70                            |
| Total                                                          | 642                     | 247804                | 50995           | 183904                | 4162                  | 644                 | 330                     | 1214                    | 106                           |

#### Daily current In-Patients over time



## NICD COVID-19 Surveillance in Selected Hospitals

Private



General Ward High Care Intensive Care Unit

The number of reported admissions may change day-to-day as enrolled facilities back-capture historical data. There are some discharges and deaths that are in the process of being updated in Gauteng hospitals which will change the outcomes. The data below refer to admitted patients with laboratory-confirmed COVID-19.

NATIONAL INSTITUTE FOR COMMUNICABLE DISEASES



Currently OxygenatedCurrently Ventilated

Died (non-COVID)

25

## NICD COVID-19 Surveillance in Selected Hospitals

Private



The number of reported admissions may change day-to-day as enrolled facilities back-capture historical data. The Western Cape government has been unable to provide daily data on patients who are