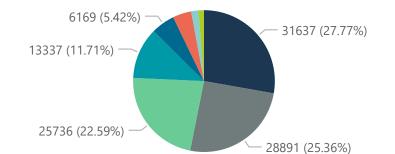

The data below refer to admitted patients with laboratory-confirmed COVID-19.

NATIONAL INSTITUTE FOR COMMUNICABLE DISEASES

| REPUBLIC OF SOUTH AFRICA  |                         | The data below refer to admitted patients with laboratory-confirmed COVID-19. |                 |                       |                       |                     |                         |                         |                               |  |
|---------------------------|-------------------------|-------------------------------------------------------------------------------|-----------------|-----------------------|-----------------------|---------------------|-------------------------|-------------------------|-------------------------------|--|
| nmary of reported COVID-1 | 9 admissions by         | province                                                                      |                 |                       |                       |                     |                         |                         |                               |  |
| Province                  | Facilities<br>Reporting | Admissions<br>to Date                                                         | Died to<br>Date | Discharged<br>to date | Currently<br>Admitted | Currently<br>in ICU | Currently<br>Ventilated | Currently<br>Oxygenated | Admissions in<br>Previous Day |  |
| Eastern Cape              | 18                      | 9388                                                                          | 2264            | 7018                  | 65                    | 23                  | 8                       | 21                      | 3                             |  |
| Free State                | 20                      | 6069                                                                          | 1006            | 4892                  | 94                    | 16                  | 14                      | 43                      | 3                             |  |
| Gauteng                   | 91                      | 35549                                                                         | 5595            | 28615                 | 1024                  | 271                 | 120                     | 266                     | 14                            |  |
| KwaZulu-Natal             | 45                      | 26804                                                                         | 5004            | 21009                 | 440                   | 81                  | 37                      | 127                     | 9                             |  |
| Limpopo                   | 7                       | 4314                                                                          | 950             | 3243                  | 50                    | 13                  | 8                       | 16                      | 0                             |  |
| Mpumalanga                | 9                       | 4778                                                                          | 690             | 3939                  | 99                    | 31                  | 18                      | 46                      | 1                             |  |
| North West                | 12                      | 5589                                                                          | 698             | 4541                  | 86                    | 24                  | 16                      | 43                      | 2                             |  |
| Northern Cape             | 8                       | 2201                                                                          | 308             | 1767                  | 38                    | 6                   | 4                       | 16                      | 1                             |  |
| Western Cape              | 40                      | 19231                                                                         | 3177            | 15561                 | 356                   | 91                  | 38                      | 106                     | 3                             |  |
| Total                     | 250                     | 113923                                                                        | 19692           | 90585                 | 2252                  | 556                 | 263                     | 684                     | 36                            |  |
| mary of reported COVID-1  | 9 admissions by         | hospital group                                                                |                 |                       |                       |                     |                         |                         |                               |  |
| Hospital_Group            | Facilities<br>Reporting | Admissions<br>to Date                                                         | Died to<br>Date | Discharged<br>to date | Currently<br>Admitted | Currently<br>in ICU | Currently<br>Ventilated | Currently<br>Oxygenated | Admissions in<br>Previous Day |  |
| NHN                       | 69                      | 13337                                                                         | 2035            | 10243                 | 255                   | 28                  | 25                      | 102                     | 6                             |  |
| Netcare                   | 57                      | 31637                                                                         | 6348            | 24468                 | 621                   | 186                 | 77                      | 6                       | 11                            |  |
| Life Healthcare           | 50                      | 25736                                                                         | 4358            | 21105                 | 241                   | 108                 | 29                      | 125                     | 8                             |  |
|                           |                         |                                                                               |                 |                       |                       |                     |                         |                         |                               |  |