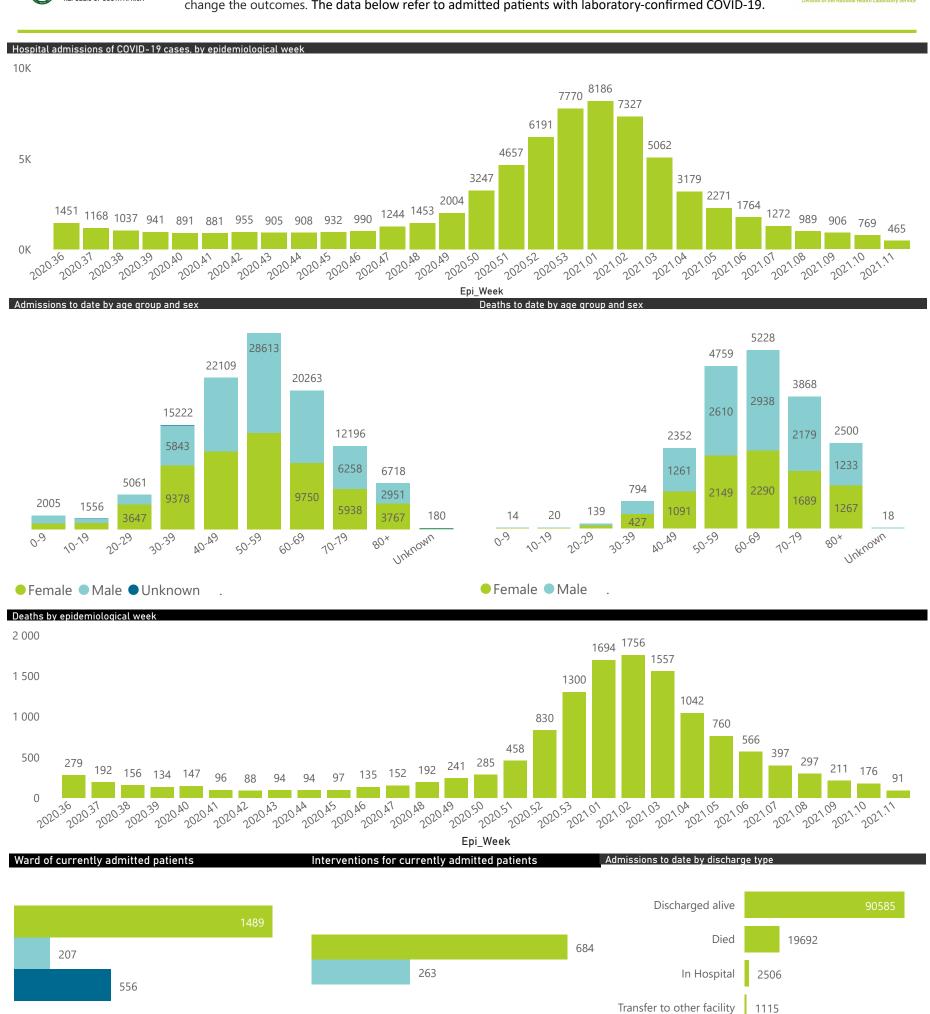

#### NICD COVID-19 Surveillance in Selected Hospitals

National

The number of reported admissions may change day-to-day as enrolled facilities back-capture historical data. There are some discharges and deaths that are in the process of being updated in Gauteng hospitals which will change the outcomes. The data below refer to admitted patients with laboratory-confirmed COVID-19.

The data below refer to admitted patients with laboratory-confirmed COVID-19.

NATIONAL INSTITUTE FOR COMMUNICABLE DISEASES

| Province      | Facilities<br>Reporting | Admissions to Date | Died to<br>Date | Discharged<br>to date | Currently<br>Admitted | Currently<br>in ICU | Currently<br>Ventilated | Currently<br>Oxygenated | Admissions in<br>Previous Day |
|---------------|-------------------------|--------------------|-----------------|-----------------------|-----------------------|---------------------|-------------------------|-------------------------|-------------------------------|
| Eastern Cape  | 103                     | 31484              | 9397            | 20319                 | 130                   | 25                  | 10                      | 51                      |                               |
| Private       | 18                      | 9388               | 2264            | 7018                  | 65                    | 23                  | 8                       | 21                      |                               |
| Public        | 85                      | 22096              | 7133            | 13301                 | 65                    | 2                   | 2                       | 30                      |                               |
| Free State    | 55                      | 13524              | 2647            | 9461                  | 191                   | 17                  | 17                      | 88                      | 1                             |
| Private       | 20                      | 6069               | 1006            | 4892                  | 94                    | 16                  | 14                      | 43                      |                               |
| Public        | 35                      | 7455               | 1641            | 4569                  | 97                    | 1                   | 3                       | 45                      | 1                             |
| Gauteng       | 129                     | 63660              | 11876           | 48928                 | 1432                  | 287                 | 134                     | 388                     | 2                             |
| Private       | 91                      | 35549              | 5595            | 28615                 | 1024                  | 271                 | 120                     | 266                     | 1                             |
| Public        | 38                      | 28111              | 6281            | 20313                 | 408                   | 16                  | 14                      | 122                     |                               |
| (waZulu-Natal | 115                     | 46932              | 10351           | 33696                 | 668                   | 91                  | 39                      | 209                     | •                             |
| Private       | 45                      | 26804              | 5004            | 21009                 | 440                   | 81                  | 37                      | 127                     |                               |
| Public        | 70                      | 20128              | 5347            | 12687                 | 228                   | 10                  | 2                       | 82                      |                               |
| Limpopo       | 48                      | 8919               | 2442            | 6086                  | 95                    | 13                  | 9                       | 38                      |                               |
| Private       | 7                       | 4314               | 950             | 3243                  | 50                    | 13                  | 8                       | 16                      |                               |
| Public        | 41                      | 4605               | 1492            | 2843                  | 45                    | 0                   | 1                       | 22                      |                               |
| Mpumalanga    | 40                      | 9065               | 2144            | 6454                  | 181                   | 34                  | 24                      | 79                      |                               |
| Private       | 9                       | 4778               | 690             | 3939                  | 99                    | 31                  | 18                      | 46                      |                               |
| Public        | 31                      | 4287               | 1454            | 2515                  | 82                    | 3                   | 6                       | 33                      |                               |
| North West    | 28                      | 13016              | 1635            | 10008                 | 267                   | 30                  | 22                      | 112                     |                               |
| Private       | 12                      | 5589               | 698             | 4541                  | 86                    | 24                  | 16                      | 43                      |                               |
| Public        | 16                      | 7427               | 937             | 5467                  | 181                   | 6                   | 6                       | 69                      |                               |
| Northern Cape | 25                      | 4068               | 688             | 2899                  | 273                   | 22                  | 37                      | 143                     |                               |
| Private       | 8                       | 2201               | 308             | 1767                  | 38                    | 6                   | 4                       | 16                      |                               |
| Public        | 17                      | 1867               | 380             | 1132                  | 235                   | 16                  | 33                      | 127                     |                               |
| Western Cape  | 99                      | 57136              | 9815            | 46053                 | 925                   | 125                 | 38                      | 106                     | 2                             |
| Private       | 40                      | 19231              | 3177            | 15561                 | 356                   | 91                  | 38                      | 106                     |                               |
| Public        | 59                      | 37905              | 6638            | 30492                 | 569                   | 34                  |                         |                         | 2                             |
| Total         | 642                     | 247804             | 50995           | 183904                | 4162                  | 644                 | 330                     | 1214                    | 10                            |