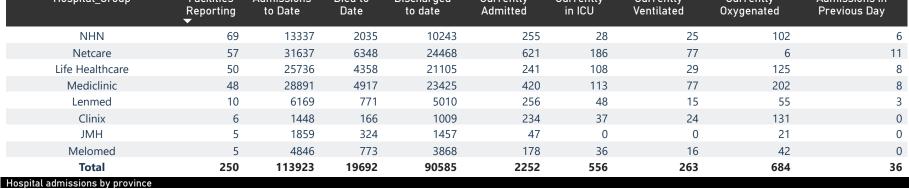

# NICD COVID-19 Surveillance in Selected Hospitals

National

The number of reported admissions may change day-to-day as enrolled facilities back-capture historical data. The Western Cape government has been unable to provide daily data on patients who are on oxygen or ventilated.

The data below refer to admitted patients with laboratory-confirmed COVID-19.

| Summary of reported COVID-19 admissions by province, by sector |                         |                       |                 |                       |                       |                     |                         |                         |                               |
|----------------------------------------------------------------|-------------------------|-----------------------|-----------------|-----------------------|-----------------------|---------------------|-------------------------|-------------------------|-------------------------------|
| Sector                                                         | Facilities<br>Reporting | Admissions<br>to Date | Died to<br>Date | Discharged<br>to date | Currently<br>Admitted | Currently<br>in ICU | Currently<br>Ventilated | Currently<br>Oxygenated | Admissions in<br>Previous Day |
| Private                                                        | 250                     | 113923                | 19692           | 90585                 | 2252                  | 556                 | 263                     | 684                     | 36                            |
| Public                                                         | 392                     | 133881                | 31303           | 93319                 | 1910                  | 88                  | 67                      | 530                     | 70                            |
| Total                                                          | 642                     | 247804                | 50995           | 183904                | 4162                  | 644                 | 330                     | 1214                    | 106                           |