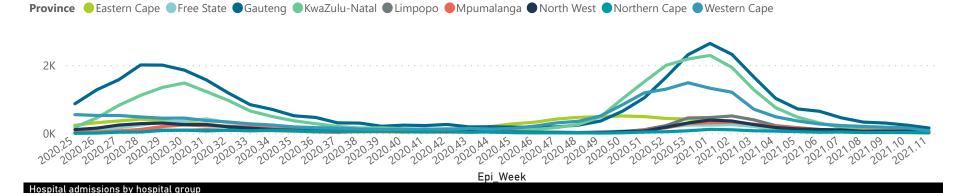

# NICD COVID-19 Surveillance in Selected Hospitals

National

The number of reported admissions may change day-to-day as enrolled facilities back-capture historical data. The Western Cape government has been unable to provide daily data on patients who are on oxygen or ventilated.

The data below refer to admitted patients with laboratory-confirmed COVID-19.

| Summary of reported COVID-19 admissions by province, by sector |                         |                       |                 |                       |                       |                     |                         |                         |                               |
|----------------------------------------------------------------|-------------------------|-----------------------|-----------------|-----------------------|-----------------------|---------------------|-------------------------|-------------------------|-------------------------------|
| Sector                                                         | Facilities<br>Reporting | Admissions<br>to Date | Died to<br>Date | Discharged<br>to date | Currently<br>Admitted | Currently<br>in ICU | Currently<br>Ventilated | Currently<br>Oxygenated | Admissions in<br>Previous Day |
| Private                                                        | 250                     | 113923                | 19692           | 90585                 | 2252                  | 556                 | 263                     | 684                     | 36                            |
| Public                                                         | 392                     | 133881                | 31303           | 93319                 | 1910                  | 88                  | 67                      | 530                     | 70                            |
| Total                                                          | 642                     | 247804                | 50995           | 183904                | 4162                  | 644                 | 330                     | 1214                    | 106                           |