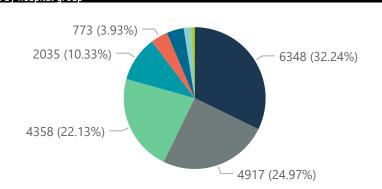

The data below refer to admitted patients with laboratory-confirmed COVID-19.

NATIONAL INSTITUTE FOR COMMUNICABLE DISEASES

| REPUBLIC OF SOUTH AFRICA  |                         | The data below refer to admitted patients with laboratory-confirmed COVID-19. |                 |                       |                       |                     |                         |                         |                               |  |
|---------------------------|-------------------------|-------------------------------------------------------------------------------|-----------------|-----------------------|-----------------------|---------------------|-------------------------|-------------------------|-------------------------------|--|
| nmary of reported COVID-1 | 9 admissions by         | province                                                                      |                 |                       |                       |                     |                         |                         |                               |  |
| Province                  | Facilities<br>Reporting | Admissions<br>to Date                                                         | Died to<br>Date | Discharged<br>to date | Currently<br>Admitted | Currently<br>in ICU | Currently<br>Ventilated | Currently<br>Oxygenated | Admissions in<br>Previous Day |  |
| Eastern Cape              | 18                      | 9388                                                                          | 2264            | 7018                  | 65                    | 23                  | 8                       | 21                      | 3                             |  |
| Free State                | 20                      | 6069                                                                          | 1006            | 4892                  | 94                    | 16                  | 14                      | 43                      | 3                             |  |
| Gauteng                   | 91                      | 35549                                                                         | 5595            | 28615                 | 1024                  | 271                 | 120                     | 266                     | 14                            |  |
| KwaZulu-Natal             | 45                      | 26804                                                                         | 5004            | 21009                 | 440                   | 81                  | 37                      | 127                     | 9                             |  |
| Limpopo                   | 7                       | 4314                                                                          | 950             | 3243                  | 50                    | 13                  | 8                       | 16                      | 0                             |  |
| Mpumalanga                | 9                       | 4778                                                                          | 690             | 3939                  | 99                    | 31                  | 18                      | 46                      | 1                             |  |
| North West                | 12                      | 5589                                                                          | 698             | 4541                  | 86                    | 24                  | 16                      | 43                      | 2                             |  |
| Northern Cape             | 8                       | 2201                                                                          | 308             | 1767                  | 38                    | 6                   | 4                       | 16                      | 1                             |  |
| Western Cape              | 40                      | 19231                                                                         | 3177            | 15561                 | 356                   | 91                  | 38                      | 106                     | 3                             |  |
| Total                     | 250                     | 113923                                                                        | 19692           | 90585                 | 2252                  | 556                 | 263                     | 684                     | 36                            |  |
| mary of reported COVID-1  | 9 admissions by         | hospital group                                                                |                 |                       |                       |                     |                         |                         |                               |  |
| Hospital_Group            | Facilities<br>Reporting | Admissions<br>to Date                                                         | Died to<br>Date | Discharged<br>to date | Currently<br>Admitted | Currently<br>in ICU | Currently<br>Ventilated | Currently<br>Oxygenated | Admissions in<br>Previous Day |  |
| NHN                       | 69                      | 13337                                                                         | 2035            | 10243                 | 255                   | 28                  | 25                      | 102                     | 6                             |  |
| Netcare                   | 57                      | 31637                                                                         | 6348            | 24468                 | 621                   | 186                 | 77                      | 6                       | 11                            |  |
| Life Healthcare           | 50                      | 25736                                                                         | 4358            | 21105                 | 241                   | 108                 | 29                      | 125                     | 8                             |  |
|                           |                         |                                                                               |                 |                       |                       |                     |                         |                         |                               |  |