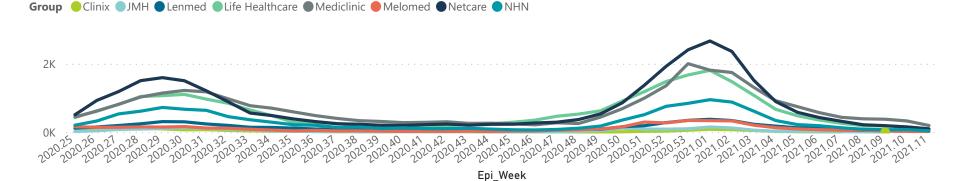

#### Daily current In-Patients over time

## NICD COVID-19 Surveillance in Selected Hospitals

Private

General Ward High Care Intensive Care Unit

The number of reported admissions may change day-to-day as enrolled facilities back-capture historical data. There are some discharges and deaths that are in the process of being updated in Gauteng hospitals which will change the outcomes. The data below refer to admitted patients with laboratory-confirmed COVID-19.