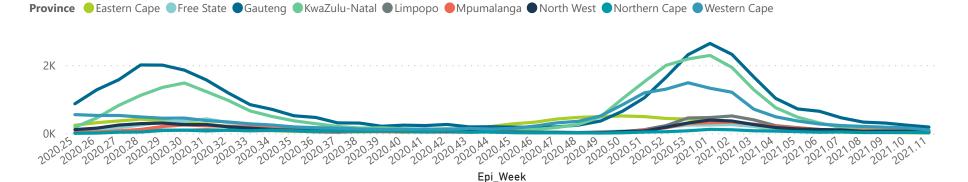

The data below refer to admitted patients with laboratory-confirmed COVID-19.

NATIONAL INSTITUTE FOR COMMUNICABLE DISEASES

| Province      | Facilities<br>Reporting | Admissions to Date | Died to<br>Date | Discharged<br>to date | Currently<br>Admitted | Currently<br>in ICU | Currently<br>Ventilated | Currently<br>Oxygenated | Admissions in<br>Previous Day |
|---------------|-------------------------|--------------------|-----------------|-----------------------|-----------------------|---------------------|-------------------------|-------------------------|-------------------------------|
| Eastern Cape  | 103                     | 31487              | 9400            | 20326                 | 123                   | 22                  | 9                       | 49                      |                               |
| Private       | 18                      | 9390               | 2266            | 7023                  | 60                    | 20                  | 7                       | 19                      |                               |
| Public        | 85                      | 22097              | 7134            | 13303                 | 63                    | 2                   | 2                       | 30                      |                               |
| Free State    | 55                      | 13540              | 2647            | 9474                  | 194                   | 20                  | 22                      | 80                      |                               |
| Private       | 20                      | 6080               | 1006            | 4903                  | 94                    | 19                  | 19                      | 35                      |                               |
| Public        | 35                      | 7460               | 1641            | 4571                  | 100                   | 1                   | 3                       | 45                      |                               |
| Gauteng       | 129                     | 63718              | 11885           | 48991                 | 1418                  | 290                 | 135                     | 391                     |                               |
| Private       | 91                      | 35577              | 5599            | 28657                 | 1006                  | 273                 | 119                     | 268                     |                               |
| Public        | 38                      | 28141              | 6286            | 20334                 | 412                   | 17                  | 16                      | 123                     |                               |
| KwaZulu-Natal | 115                     | 46950              | 10366           | 33715                 | 652                   | 91                  | 38                      | 204                     |                               |
| Private       | 45                      | 26807              | 5007            | 21027                 | 422                   | 81                  | 36                      | 121                     |                               |
| Public        | 70                      | 20143              | 5359            | 12688                 | 230                   | 10                  | 2                       | 83                      |                               |
| Limpopo       | 48                      | 8927               | 2447            | 6111                  | 73                    | 14                  | 9                       | 34                      |                               |
| Private       | 7                       | 4317               | 950             | 3253                  | 43                    | 14                  | 8                       | 13                      |                               |
| Public        | 41                      | 4610               | 1497            | 2858                  | 30                    | 0                   | 1                       | 21                      |                               |
| Mpumalanga    | 40                      | 9071               | 2145            | 6469                  | 171                   | 34                  | 22                      | 71                      |                               |
| Private       | 9                       | 4783               | 691             | 3952                  | 90                    | 31                  | 18                      | 39                      |                               |
| Public        | 31                      | 4288               | 1454            | 2517                  | 81                    | 3                   | 4                       | 32                      |                               |
| North West    | 28                      | 13025              | 1636            | 10018                 | 265                   | 35                  | 22                      | 111                     |                               |
| Private       | 12                      | 5598               | 699             | 4544                  | 91                    | 29                  | 16                      | 42                      |                               |
| Public        | 16                      | 7427               | 937             | 5474                  | 174                   | 6                   | 6                       | 69                      |                               |
| Northern Cape | 25                      | 4070               | 688             | 2902                  | 272                   | 23                  | 37                      | 143                     |                               |
| Private       | 8                       | 2203               | 308             | 1770                  | 37                    | 7                   | 4                       | 16                      |                               |
| Public        | 17                      | 1867               | 380             | 1132                  | 235                   | 16                  | 33                      | 127                     |                               |
| Western Cape  | 99                      | 57180              | 9830            | 46087                 | 919                   | 126                 | 35                      | 103                     |                               |
| Private       | 40                      | 19255              | 3185            | 15584                 | 349                   | 89                  | 35                      | 103                     |                               |
| Public        | 59                      | 37925              | 6645            | 30503                 | 570                   | 37                  |                         |                         |                               |
| Total         | 642                     | 247968             | 51044           | 184093                | 4087                  | 655                 | 329                     | 1186                    |                               |

The data below refer to admitted patients with laboratory-confirmed COVID-19.

NATIONAL INSTITUTE FOR COMMUNICABLE DISEASES

| Summary of reported COVID-19 admissions by province       |                         |                       |                 |                       |                       |                     |                         |                         |                               |
|-----------------------------------------------------------|-------------------------|-----------------------|-----------------|-----------------------|-----------------------|---------------------|-------------------------|-------------------------|-------------------------------|
| Province                                                  | Facilities<br>Reporting | Admissions<br>to Date | Died to<br>Date | Discharged<br>to date | Currently<br>Admitted | Currently<br>in ICU | Currently<br>Ventilated | Currently<br>Oxygenated | Admissions in<br>Previous Day |
| Eastern Cape                                              | 18                      | 9390                  | 2266            | 7023                  | 60                    | 20                  | 7                       | 19                      | 0                             |
| Free State                                                | 20                      | 6080                  | 1006            | 4903                  | 94                    | 19                  | 19                      | 35                      | 3                             |
| Gauteng                                                   | 91                      | 35577                 | 5599            | 28657                 | 1006                  | 273                 | 119                     | 268                     | 13                            |
| KwaZulu-Natal                                             | 45                      | 26807                 | 5007            | 21027                 | 422                   | 81                  | 36                      | 121                     | 2                             |
| Limpopo                                                   | 7                       | 4317                  | 950             | 3253                  | 43                    | 14                  | 8                       | 13                      | 0                             |
| Mpumalanga                                                | 9                       | 4783                  | 691             | 3952                  | 90                    | 31                  | 18                      | 39                      | 1                             |
| North West                                                | 12                      | 5598                  | 699             | 4544                  | 91                    | 29                  | 16                      | 42                      | 1                             |
| Northern Cape                                             | 8                       | 2203                  | 308             | 1770                  | 37                    | 7                   | 4                       | 16                      | 1                             |
| Western Cape                                              | 40                      | 19255                 | 3185            | 15584                 | 349                   | 89                  | 35                      | 103                     | 4                             |
| Total                                                     | 250                     | 114010                | 19711           | 90713                 | 2192                  | 563                 | 262                     | 656                     | 25                            |
| Summary of reported COVID-19 admissions by hospital group |                         |                       |                 |                       |                       |                     |                         |                         |                               |