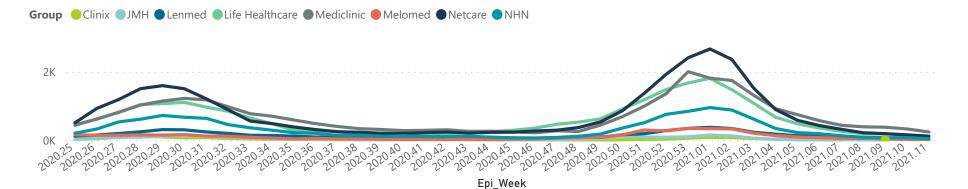

## NICD COVID-19 Surveillance in Selected Hospitals

Private

Hospital admissions by provir

Hospital admissions by hospital group

Admissions by hospital group

25751 (22.59%)

The number of reported admissions may change day-to-day as enrolled facilities back-capture historical data. The Western Cape government has been unable to provide daily data on patients who are on oxygen or ventilated.

Currently Oxygenated Hospital\_Group Admissions in **Facilities** Currently in ICU Currently Ventilated Admissions Died to Discharged Currently Reporting Admitted Previous Day to Date Date to date NHN Netcare Life Healthcare Mediclinic Lenmed Clinix JMH Melomed **Total** 