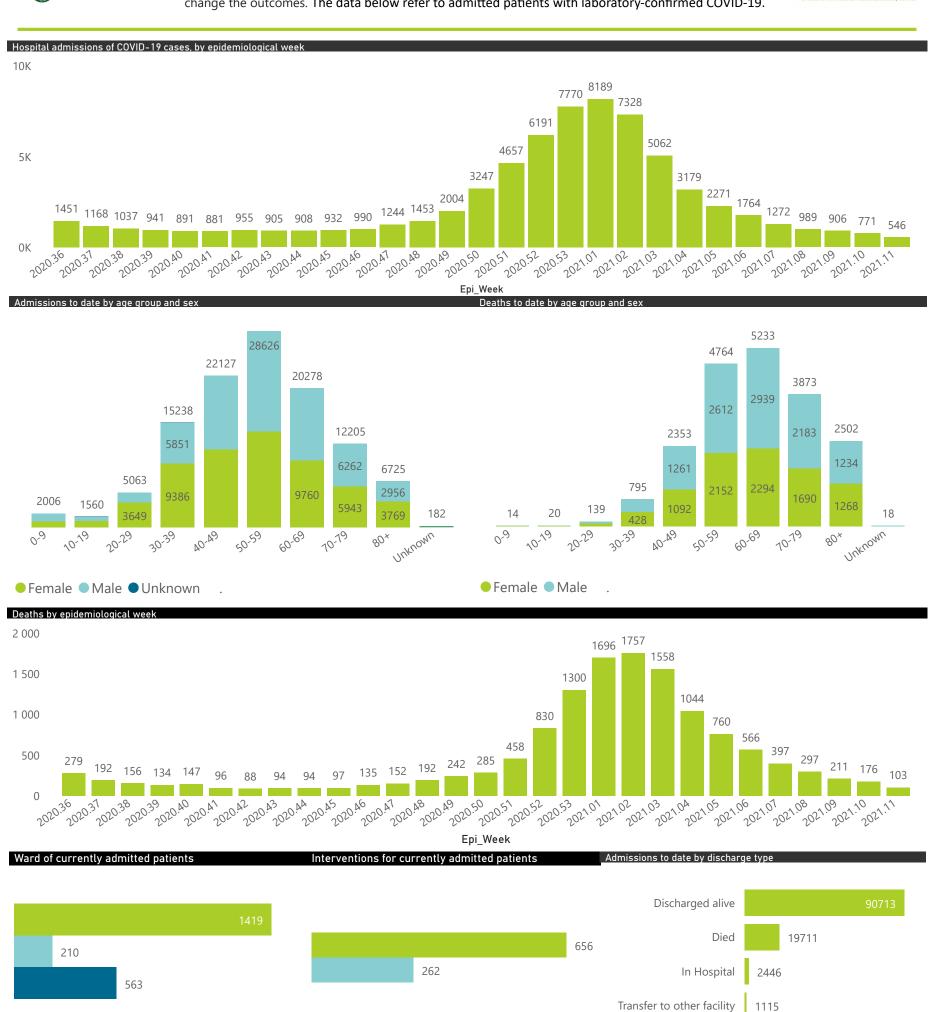

#### NICD COVID-19 Surveillance in Selected Hospitals

National

The number of reported admissions may change day-to-day as enrolled facilities back-capture historical data. There are some discharges and deaths that are in the process of being updated in Gauteng hospitals which will change the outcomes. The data below refer to admitted patients with laboratory-confirmed COVID-19.

## NICD COVID-19 Surveillance in Selected Hospitals

National

The number of reported admissions may change day-to-day as enrolled facilities back-capture historical data. The Western Cape government has been unable to provide daily data on patients who are on oxygen or ventilated.

The data below refer to admitted patients with laboratory-confirmed COVID-19.

NATIONAL INSTITUTE FOR COMMUNICABLE DISEASES

| Province      | Facilities<br>Reporting | Admissions to Date | Died to<br>Date | Discharged<br>to date | Currently<br>Admitted | Currently<br>in ICU | Currently<br>Ventilated | Currently<br>Oxygenated | Admissions in<br>Previous Day |
|---------------|-------------------------|--------------------|-----------------|-----------------------|-----------------------|---------------------|-------------------------|-------------------------|-------------------------------|
| Eastern Cape  | 103                     | 31487              | 9400            | 20326                 | 123                   | 22                  | 9                       | 49                      |                               |
| Private       | 18                      | 9390               | 2266            | 7023                  | 60                    | 20                  | 7                       | 19                      |                               |
| Public        | 85                      | 22097              | 7134            | 13303                 | 63                    | 2                   | 2                       | 30                      |                               |
| Free State    | 55                      | 13540              | 2647            | 9474                  | 194                   | 20                  | 22                      | 80                      |                               |
| Private       | 20                      | 6080               | 1006            | 4903                  | 94                    | 19                  | 19                      | 35                      |                               |
| Public        | 35                      | 7460               | 1641            | 4571                  | 100                   | 1                   | 3                       | 45                      |                               |
| Gauteng       | 129                     | 63718              | 11885           | 48991                 | 1418                  | 290                 | 135                     | 391                     |                               |
| Private       | 91                      | 35577              | 5599            | 28657                 | 1006                  | 273                 | 119                     | 268                     |                               |
| Public        | 38                      | 28141              | 6286            | 20334                 | 412                   | 17                  | 16                      | 123                     |                               |
| KwaZulu-Natal | 115                     | 46950              | 10366           | 33715                 | 652                   | 91                  | 38                      | 204                     |                               |
| Private       | 45                      | 26807              | 5007            | 21027                 | 422                   | 81                  | 36                      | 121                     |                               |
| Public        | 70                      | 20143              | 5359            | 12688                 | 230                   | 10                  | 2                       | 83                      |                               |
| Limpopo       | 48                      | 8927               | 2447            | 6111                  | 73                    | 14                  | 9                       | 34                      |                               |
| Private       | 7                       | 4317               | 950             | 3253                  | 43                    | 14                  | 8                       | 13                      |                               |
| Public        | 41                      | 4610               | 1497            | 2858                  | 30                    | 0                   | 1                       | 21                      |                               |
| Mpumalanga    | 40                      | 9071               | 2145            | 6469                  | 171                   | 34                  | 22                      | 71                      |                               |
| Private       | 9                       | 4783               | 691             | 3952                  | 90                    | 31                  | 18                      | 39                      |                               |
| Public        | 31                      | 4288               | 1454            | 2517                  | 81                    | 3                   | 4                       | 32                      |                               |
| North West    | 28                      | 13025              | 1636            | 10018                 | 265                   | 35                  | 22                      | 111                     |                               |
| Private       | 12                      | 5598               | 699             | 4544                  | 91                    | 29                  | 16                      | 42                      |                               |
| Public        | 16                      | 7427               | 937             | 5474                  | 174                   | 6                   | 6                       | 69                      |                               |
| Northern Cape | 25                      | 4070               | 688             | 2902                  | 272                   | 23                  | 37                      | 143                     |                               |
| Private       | 8                       | 2203               | 308             | 1770                  | 37                    | 7                   | 4                       | 16                      |                               |
| Public        | 17                      | 1867               | 380             | 1132                  | 235                   | 16                  | 33                      | 127                     |                               |
| Western Cape  | 99                      | 57180              | 9830            | 46087                 | 919                   | 126                 | 35                      | 103                     |                               |
| Private       | 40                      | 19255              | 3185            | 15584                 | 349                   | 89                  | 35                      | 103                     |                               |
| Public        | 59                      | 37925              | 6645            | 30503                 | 570                   | 37                  |                         |                         |                               |
| Total         | 642                     | 247968             | 51044           | 184093                | 4087                  | 655                 | 329                     | 1186                    |                               |

# NICD COVID-19 Surveillance in Selected Hospitals

National

The number of reported admissions may change day-to-day as enrolled facilities back-capture historical data. The Western Cape government has been unable to provide daily data on patients who are on oxygen or ventilated.

The data below refer to admitted patients with laboratory-confirmed COVID-19.

| Summary of reported COVID-19 admissions by province, by sector |                         |                       |                 |                       |                       |                     |                         |                         |                               |
|----------------------------------------------------------------|-------------------------|-----------------------|-----------------|-----------------------|-----------------------|---------------------|-------------------------|-------------------------|-------------------------------|
| Sector                                                         | Facilities<br>Reporting | Admissions<br>to Date | Died to<br>Date | Discharged<br>to date | Currently<br>Admitted | Currently<br>in ICU | Currently<br>Ventilated | Currently<br>Oxygenated | Admissions in<br>Previous Day |
| Private                                                        | 250                     | 114010                | 19711           | 90713                 | 2192                  | 563                 | 262                     | 656                     | 25                            |
| Public                                                         | 392                     | 133958                | 31333           | 93380                 | 1895                  | 92                  | 67                      | 530                     | 9                             |
| Total                                                          | 642                     | 247968                | 51044           | 184093                | 4087                  | 655                 | 329                     | 1186                    | 34                            |

## NICD COVID-19 Surveillance in Selected Hospitals

Private

General Ward High Care Intensive Care Unit

The number of reported admissions may change day-to-day as enrolled facilities back-capture historical data. There are some discharges and deaths that are in the process of being updated in Gauteng hospitals which will change the outcomes. The data below refer to admitted patients with laboratory-confirmed COVID-19.

The data below refer to admitted patients with laboratory-confirmed COVID-19.

NATIONAL INSTITUTE FOR COMMUNICABLE DISEASES

| Summary of reported COVID-19 admissions by province       |                         |                       |                 |                       |                       |                     |                         |                         |                               |
|-----------------------------------------------------------|-------------------------|-----------------------|-----------------|-----------------------|-----------------------|---------------------|-------------------------|-------------------------|-------------------------------|
| Province                                                  | Facilities<br>Reporting | Admissions<br>to Date | Died to<br>Date | Discharged<br>to date | Currently<br>Admitted | Currently<br>in ICU | Currently<br>Ventilated | Currently<br>Oxygenated | Admissions in<br>Previous Day |
| Eastern Cape                                              | 18                      | 9390                  | 2266            | 7023                  | 60                    | 20                  | 7                       | 19                      | 0                             |
| Free State                                                | 20                      | 6080                  | 1006            | 4903                  | 94                    | 19                  | 19                      | 35                      | 3                             |
| Gauteng                                                   | 91                      | 35577                 | 5599            | 28657                 | 1006                  | 273                 | 119                     | 268                     | 13                            |
| KwaZulu-Natal                                             | 45                      | 26807                 | 5007            | 21027                 | 422                   | 81                  | 36                      | 121                     | 2                             |
| Limpopo                                                   | 7                       | 4317                  | 950             | 3253                  | 43                    | 14                  | 8                       | 13                      | 0                             |
| Mpumalanga                                                | 9                       | 4783                  | 691             | 3952                  | 90                    | 31                  | 18                      | 39                      | 1                             |
| North West                                                | 12                      | 5598                  | 699             | 4544                  | 91                    | 29                  | 16                      | 42                      | 1                             |
| Northern Cape                                             | 8                       | 2203                  | 308             | 1770                  | 37                    | 7                   | 4                       | 16                      | 1                             |
| Western Cape                                              | 40                      | 19255                 | 3185            | 15584                 | 349                   | 89                  | 35                      | 103                     | 4                             |
| Total                                                     | 250                     | 114010                | 19711           | 90713                 | 2192                  | 563                 | 262                     | 656                     | 25                            |
| Summary of reported COVID-19 admissions by hospital group |                         |                       |                 |                       |                       |                     |                         |                         |                               |