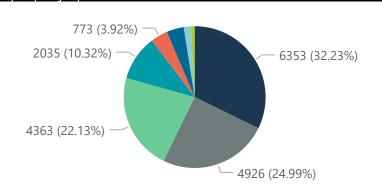

## NICD COVID-19 Surveillance in Selected Hospitals

Private

Hospital admissions by provir

Hospital admissions by hospital group

Admissions by hospital group

25751 (22.59%)

The number of reported admissions may change day-to-day as enrolled facilities back-capture historical data. The Western Cape government has been unable to provide daily data on patients who are on oxygen or ventilated.

The data below refer to admitted patients with laboratory-confirmed COVID-19.

NATIONAL INSTITUTE FOR COMMUNICABLE DISEASES

| Summary of reported COVID-19 admissions by province       |                         |                       |                 |                       |                       |                     |                         |                         |                               |
|-----------------------------------------------------------|-------------------------|-----------------------|-----------------|-----------------------|-----------------------|---------------------|-------------------------|-------------------------|-------------------------------|
| Province                                                  | Facilities<br>Reporting | Admissions<br>to Date | Died to<br>Date | Discharged<br>to date | Currently<br>Admitted | Currently<br>in ICU | Currently<br>Ventilated | Currently<br>Oxygenated | Admissions in<br>Previous Day |
| Eastern Cape                                              | 18                      | 9390                  | 2266            | 7023                  | 60                    | 20                  | 7                       | 19                      | 0                             |
| Free State                                                | 20                      | 6080                  | 1006            | 4903                  | 94                    | 19                  | 19                      | 35                      | 3                             |
| Gauteng                                                   | 91                      | 35577                 | 5599            | 28657                 | 1006                  | 273                 | 119                     | 268                     | 13                            |
| KwaZulu-Natal                                             | 45                      | 26807                 | 5007            | 21027                 | 422                   | 81                  | 36                      | 121                     | 2                             |
| Limpopo                                                   | 7                       | 4317                  | 950             | 3253                  | 43                    | 14                  | 8                       | 13                      | 0                             |
| Mpumalanga                                                | 9                       | 4783                  | 691             | 3952                  | 90                    | 31                  | 18                      | 39                      | 1                             |
| North West                                                | 12                      | 5598                  | 699             | 4544                  | 91                    | 29                  | 16                      | 42                      | 1                             |
| Northern Cape                                             | 8                       | 2203                  | 308             | 1770                  | 37                    | 7                   | 4                       | 16                      | 1                             |
| Western Cape                                              | 40                      | 19255                 | 3185            | 15584                 | 349                   | 89                  | 35                      | 103                     | 4                             |
| Total                                                     | 250                     | 114010                | 19711           | 90713                 | 2192                  | 563                 | 262                     | 656                     | 25                            |
| Summary of reported COVID-19 admissions by hospital group |                         |                       |                 |                       |                       |                     |                         |                         |                               |