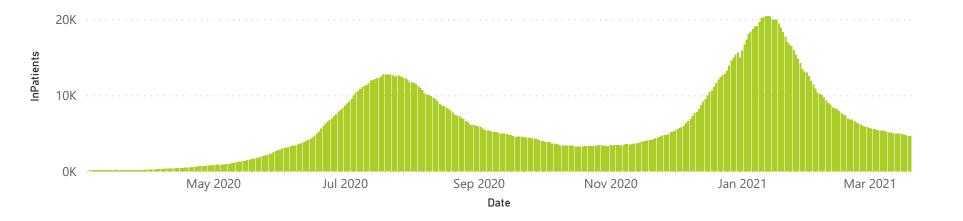

| 19711           | 90713                 | 2192                  | 563                 | 262                     | 656                     | 25                            |
| Public                                                         | 392                     | 133958                | 31333           | 93380                 | 1895                  | 92                  | 67                      | 530                     | 9                             |
| Total                                                          | 642                     | 247968                | 51044           | 184093                | 4087                  | 655                 | 329                     | 1186                    | 34                            |

#### Daily current In-Patients over time



## NICD COVID-19 Surveillance in Selected Hospitals

Private



General Ward High Care Intensive Care Unit

The number of reported admissions may change day-to-day as enrolled facilities back-capture historical data. There are some discharges and deaths that are in the process of being updated in Gauteng hospitals which will change the outcomes. The data below refer to admitted patients with laboratory-confirmed COVID-19.

NATIONAL INSTITUTE FOR COMMUNICABLE DISEASES



Currently OxygenatedCurrently Ventilated

Died (non-COVID)

25

## NICD COVID-19 Surveillance in Selected Hospitals

Private



Hospital admissions by provir

Hospital admissions by hospital group

Admissions by hospital group

25751 (22.59%)

The number of reported admissions may change day-to-day as enrolled facilities