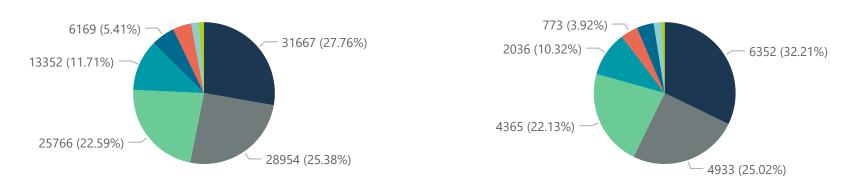

## NICD COVID-19 Surveillance in Selected Hospitals

Private

Hospital admissions by provir

Hospital admissions by hospital group

Admissions by hospital group

The number of reported admissions may change day-to-day as enrolled facilities back-capture historical data. The Western Cape government has been unable to provide daily data on patients who are on oxygen or ventilated.

The data below refer to admitted patients with laboratory-confirmed COVID-19.

NATIONAL INSTITUTE FOR COMMUNICABLE DISEASES

| Summary of reported COVID-19 admissions by province |                         |                       |                 |                       |                       |                     |                         |                         |                               |
|-----------------------------------------------------|-------------------------|-----------------------|-----------------|-----------------------|-----------------------|---------------------|-------------------------|-------------------------|-------------------------------|
| Province                                            | Facilities<br>Reporting | Admissions<br>to Date | Died to<br>Date | Discharged<br>to date | Currently<br>Admitted | Currently<br>in ICU | Currently<br>Ventilated | Currently<br>Oxygenated | Admissions in<br>Previous Day |
| Eastern Cape                                        | 18                      | 9390                  | 2266            | 7026                  | 57                    | 19                  | 7                       | 18                      | 0                             |
| Free State                                          | 20                      | 6081                  | 1009            | 4908                  | 87                    | 24                  | 18                      | 31                      | 0                             |
| Gauteng                                             | 91                      | 35600                 | 5601            | 28695                 | 989                   | 266                 | 116                     | 263                     | 7                             |
| KwaZulu-Natal                                       | 45                      | 26809                 | 5007            | 21031                 | 420                   | 81                  | 35                      | 121                     | 0                             |
| Limpopo                                             | 7                       | 4319                  | 950             | 3255                  | 43                    | 14                  | 9                       | 12                      | 0                             |
| Mpumalanga                                          | 9                       | 4791                  | 692             | 3958                  | 91                    | 34                  | 17                      | 37                      | 0                             |
| North West                                          | 12                      | 5605                  | 699             | 4553                  | 88                    | 28                  | 16                      | 40                      | 4                             |
| Northern Cape                                       | 8                       | 2203                  | 308             | 1771                  | 36                    | 7                   | 4                       | 16                      | 0                             |
| Western Cape                                        | 40                      | 19263                 | 3188            | 15599                 | 339                   | 88                  | 34                      | 96                      | 4                             |
| Total                                               | 250                     | 114061                | 19720           | 90796                 | 2150                  | 561                 | 256                     | 634                     | 15                            |

Summary of reported COVID-19 admissions by hospital group Facilities Currently Admitted Currently Oxygenated Admissions in Hospital\_Group Currently in ICU Currently Ventilated Died to Admissions Discharged Reporting Date to date Previous Day to Date NHN Netcare Life Healthcare Mediclinic Lenmed Clinix JMH Melomed **Total** 