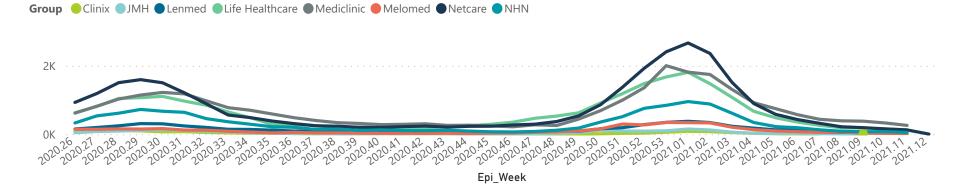

## NICD COVID-19 Surveillance in Selected Hospitals

Private

General Ward High Care Intensive Care Unit

The number of reported admissions may change day-to-day as enrolled facilities back-capture historical data. There are some discharges and deaths that are in the process of being updated in Gauteng hospitals which will change the outcomes. The data below refer to admitted patients with laboratory-confirmed COVID-19.

Summary of reported COVID-19 admissions by hospital group Facilities Currently Admitted Currently Oxygenated Admissions in Hospital\_Group Currently in ICU Currently Ventilated Died to Admissions Discharged Reporting Date to date Previous Day to Date NHN Netcare Life Healthcare Mediclinic Lenmed Clinix JMH Melomed **Total** 