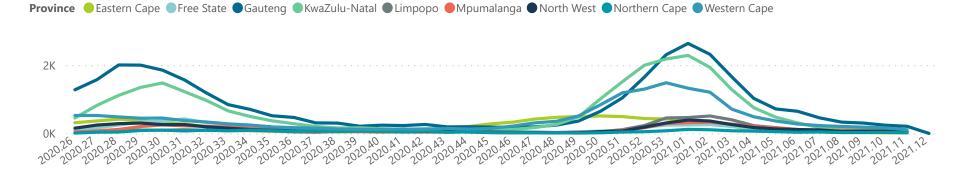

### NICD COVID-19 Surveillance in Selected Hospitals

National

The number of reported admissions may change day-to-day as enrolled facilities back-capture historical data. There are some discharges and deaths that are in the process of being updated in Gauteng hospitals which will change the outcomes. The data below refer to admitted patients with laboratory-confirmed COVID-19.

The data below refer to admitted patients with laboratory-confirmed COVID-19.

NATIONAL INSTITUTE FOR COMMUNICABLE DISEASES

| Province      | Facilities<br>Reporting | Admissions to Date | Died to<br>Date | Discharged<br>to date | Currently<br>Admitted | Currently<br>in ICU | Currently<br>Ventilated | Currently<br>Oxygenated | Admissions in<br>Previous Day |
|---------------|-------------------------|--------------------|-----------------|-----------------------|-----------------------|---------------------|-------------------------|-------------------------|-------------------------------|
| Eastern Cape  | 103                     | 31487              | 9401            | 20329                 | 119                   | 21                  | 9                       | 46                      |                               |
| Private       | 18                      | 9390               | 2266            | 7026                  | 57                    | 19                  | 7                       | 18                      |                               |
| Public        | 85                      | 22097              | 7135            | 13303                 | 62                    | 2                   | 2                       | 28                      |                               |
| Free State    | 55                      | 13549              | 2659            | 9483                  | 181                   | 24                  | 20                      | 76                      |                               |
| Private       | 20                      | 6081               | 1009            | 4908                  | 87                    | 24                  | 18                      | 31                      |                               |
| Public        | 35                      | 7468               | 1650            | 4575                  | 94                    | 0                   | 2                       | 45                      |                               |
| Gauteng       | 129                     | 63743              | 11889           | 49030                 | 1400                  | 282                 | 131                     | 391                     |                               |
| Private       | 91                      | 35600              | 5601            | 28695                 | 989                   | 266                 | 116                     | 263                     |                               |
| Public        | 38                      | 28143              | 6288            | 20335                 | 411                   | 16                  | 15                      | 128                     |                               |
| KwaZulu-Natal | 115                     | 46952              | 10366           | 33719                 | 650                   | 91                  | 37                      | 204                     |                               |
| Private       | 45                      | 26809              | 5007            | 21031                 | 420                   | 81                  | 35                      | 121                     |                               |
| Public        | 70                      | 20143              | 5359            | 12688                 | 230                   | 10                  | 2                       | 83                      |                               |
| Limpopo       | 48                      | 8929               | 2447            | 6113                  | 73                    | 14                  | 10                      | 33                      |                               |
| Private       | 7                       | 4319               | 950             | 3255                  | 43                    | 14                  | 9                       | 12                      |                               |
| Public        | 41                      | 4610               | 1497            | 2858                  | 30                    | 0                   | 1                       | 21                      |                               |
| Mpumalanga    | 40                      | 9079               | 2146            | 6475                  | 172                   | 37                  | 21                      | 69                      |                               |
| Private       | 9                       | 4791               | 692             | 3958                  | 91                    | 34                  | 17                      | 37                      |                               |
| Public        | 31                      | 4288               | 1454            | 2517                  | 81                    | 3                   | 4                       | 32                      |                               |
| North West    | 28                      | 13036              | 1637            | 10028                 | 258                   | 37                  | 25                      | 105                     |                               |
| Private       | 12                      | 5605               | 699             | 4553                  | 88                    | 28                  | 16                      | 40                      |                               |
| Public        | 16                      | 7431               | 938             | 5475                  | 170                   | 9                   | 9                       | 65                      |                               |
| Northern Cape | 25                      | 4070               | 688             | 2903                  | 271                   | 23                  | 37                      | 143                     |                               |
| Private       | 8                       | 2203               | 308             | 1771                  | 36                    | 7                   | 4                       | 16                      |                               |
| Public        | 17                      | 1867               | 380             | 1132                  | 235                   | 16                  | 33                      | 127                     |                               |
| Western Cape  | 99                      | 57244              | 9834            | 46171                 | 895                   | 124                 | 34                      | 96                      |                               |
| Private       | 40                      | 19263              | 3188            | 15599                 | 339                   | 88                  | 34                      | 96                      |                               |
| Public        | 59                      | 37981              | 6646            | 30572                 | 556                   | 36                  |                         |                         |                               |
| Total         | 642                     | 248089             | 51067           | 184251                | 4019                  | 653                 | 324                     | 1163                    |                               |