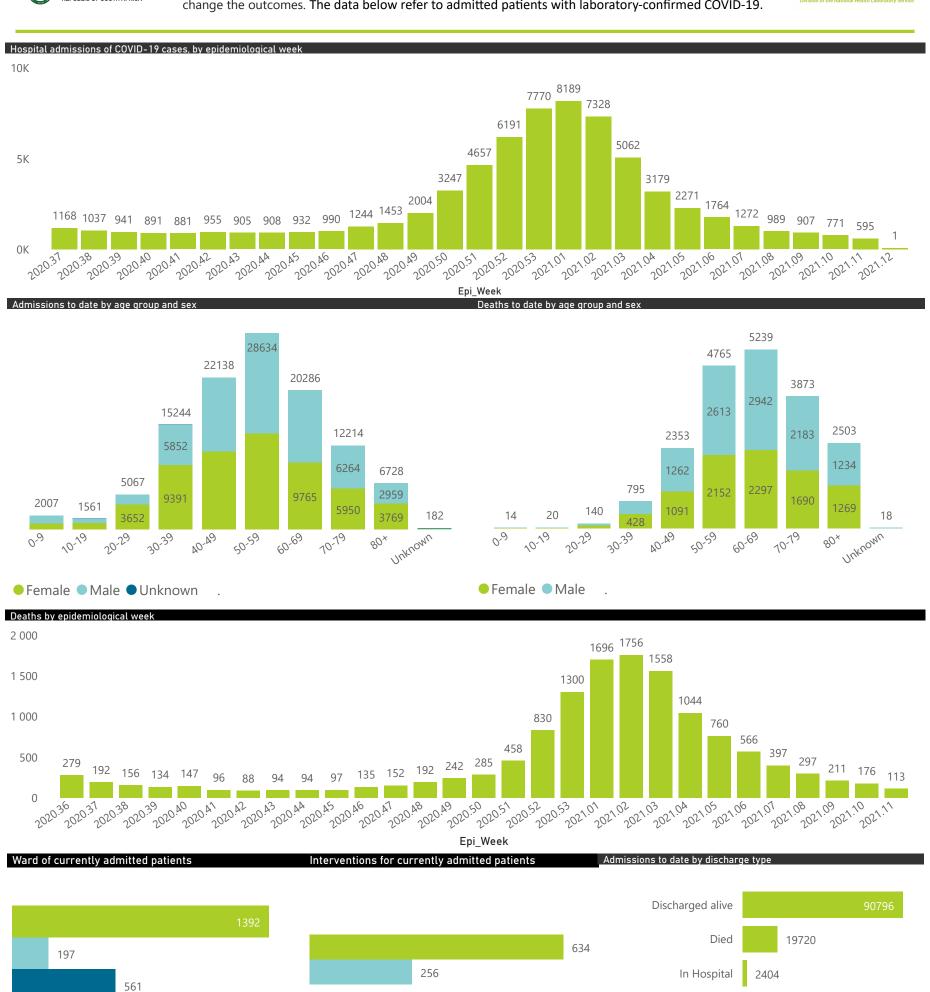

### NICD COVID-19 Surveillance in Selected Hospitals

National

The number of reported admissions may change day-to-day as enrolled facilities back-capture historical data. There are some discharges and deaths that are in the process of being updated in Gauteng hospitals which will change the outcomes. The data below refer to admitted patients with laboratory-confirmed COVID-19.

● Female ● Male ● Unknown

● Female ■ Male ■ Unknown