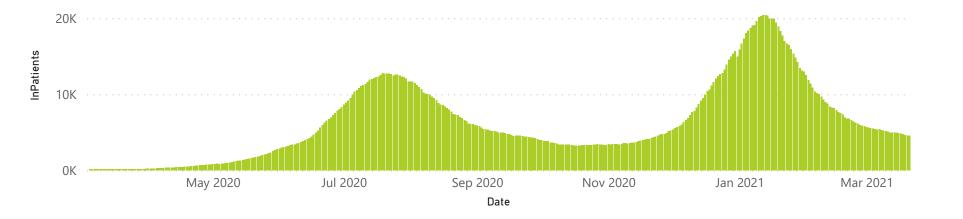

| 19720           | 90796                 | 2150                  | 561                 | 256                     | 634                     | 15                            |
| Public                                                         | 392                     | 134028                | 31347           | 93455                 | 1869                  | 92                  | 68                      | 529                     | 12                            |
| Total                                                          | 642                     | 248089                | 51067           | 184251                | 4019                  | 653                 | 324                     | 1163                    | 27                            |

#### Daily current In-Patients over time



## NICD COVID-19 Surveillance in Selected Hospitals

Private



General Ward High Care Intensive Care Unit

The number of reported admissions may change day-to-day as enrolled facilities back-capture historical data. There are some discharges and deaths that are in the process of being updated in Gauteng hospitals which will change the outcomes. The data below refer to admitted patients with laboratory-confirmed COVID-19.

NATIONAL INSTITUTE FOR COMMUNICABLE DISEASES



Currently OxygenatedCurrently Ventilated

Transfer to other facility

Died (non-COVID)

1116

25

## NICD COVID-19 Surveillance in Selected Hospitals

Private



Hospital admissions by provir

Hospital admissions by hospital group

Admissions by hospital group

The number of reported admissions may change day-to-day as en