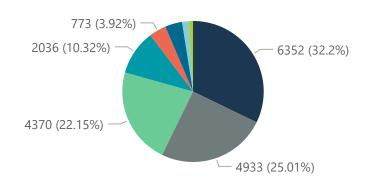

## NICD COVID-19 Surveillance in Selected Hospitals

Private

Hospital admissions by province

Admissions by hospital group

The number of reported admissions may change day-to-day as enrolled facilities back-capture historical data. The Western Cape government has been unable to provide daily data on patients who are on oxygen or ventilated.

The data below refer to admitted patients with laboratory-confirmed COVID-19.

NATIONAL INSTITUTE FOR COMMUNICABLE DISEASES

| Province      | Facilities<br>Reporting | Admissions<br>to Date | Died to<br>Date | Discharged<br>to date | Currently<br>Admitted | Currently<br>in ICU | Currently<br>Ventilated | Currently<br>Oxygenated | Admissions in<br>Previous Day |
|---------------|-------------------------|-----------------------|-----------------|-----------------------|-----------------------|---------------------|-------------------------|-------------------------|-------------------------------|
| Eastern Cape  | 18                      | 9391                  | 2266            | 7027                  | 57                    | 19                  | 6                       | 19                      |                               |
| Free State    | 20                      | 6090                  | 1009            | 4909                  | 95                    | 26                  | 19                      | 31                      |                               |
| Gauteng       | 91                      | 35623                 | 5603            | 28710                 | 994                   | 272                 | 119                     | 260                     |                               |
| KwaZulu-Natal | 45                      | 26816                 | 5009            | 21042                 | 414                   | 80                  | 35                      | 118                     |                               |
| Limpopo       | 7                       | 4320                  | 950             | 3256                  | 43                    | 14                  | 9                       | 12                      |                               |
| Mpumalanga    | 9                       | 4792                  | 693             | 3963                  | 86                    | 33                  | 17                      | 34                      |                               |
| North West    | 12                      | 5613                  | 700             | 4557                  | 91                    | 29                  | 18                      | 43                      |                               |
| Northern Cape | 8                       | 2207                  | 308             | 1773                  | 38                    | 7                   | 4                       | 16                      |                               |
| Western Cape  | 40                      | 19271                 | 3188            | 15613                 | 333                   | 89                  | 35                      | 89                      |                               |
| Total         | 250                     | 114123                | 19726           | 90850                 | 2151                  | 569                 | 262                     | 622                     |                               |