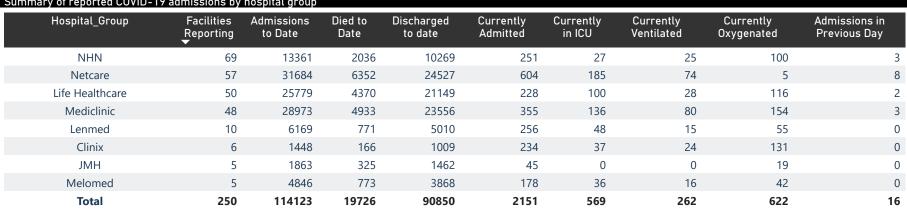

The data below refer to admitted patients with laboratory-confirmed COVID-19.

| Summary of reported COVID-19 admissions by province, by sector |                         |                       |                 |                       |                       |                     |                         |                         |                               |
|----------------------------------------------------------------|-------------------------|-----------------------|-----------------|-----------------------|-----------------------|---------------------|-------------------------|-------------------------|-------------------------------|
| Sector                                                         | Facilities<br>Reporting | Admissions<br>to Date | Died to<br>Date | Discharged<br>to date | Currently<br>Admitted | Currently<br>in ICU | Currently<br>Ventilated | Currently<br>Oxygenated | Admissions in<br>Previous Day |
| Private                                                        | 250                     | 114123                | 19726           | 90850                 | 2151                  | 569                 | 262                     | 622                     | 16                            |
| Public                                                         | 392                     | 134083                | 31358           | 93489                 | 1881                  | 93                  | 70                      | 529                     | 8                             |
| Total                                                          | 642                     | 248206                | 51084           | 184339                | 4032                  | 662                 | 332                     | 1151                    | 24                            |