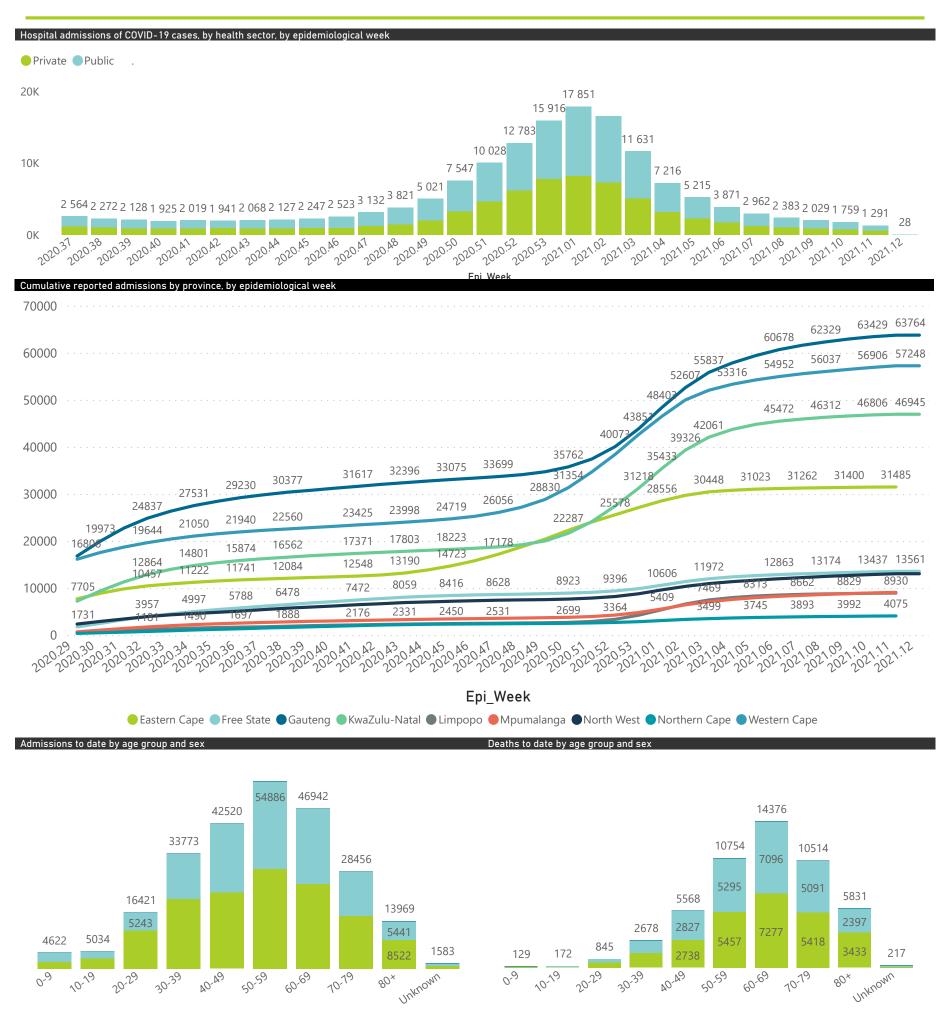

The data below refer to admitted patients with laboratory-confirmed COVID-19.

NATIONAL INSTITUTE FOR COMMUNICABLE DISEASES

Division of the National Health Laboratory Service

| Province      | Facilities<br>Reporting | Admissions<br>to Date | Died to<br>Date | Discharged<br>to date | Currently<br>Admitted | Currently<br>in ICU | Currently<br>Ventilated | Currently<br>Oxygenated | Admissions in<br>Previous Day |
|---------------|-------------------------|-----------------------|-----------------|-----------------------|-----------------------|---------------------|-------------------------|-------------------------|-------------------------------|
| Eastern Cape  | 103                     | 31486                 | 9401            | 20330                 | 119                   | 21                  | 8                       | 48                      | (                             |
| Private       | 18                      | 9391                  | 2266            | 7027                  | 57                    | 19                  | 6                       | 19                      | (                             |
| Public        | 85                      | 22095                 | 7135            | 13303                 | 62                    | 2                   | 2                       | 29                      | (                             |
| Free State    | 55                      | 13564                 | 2664            | 9483                  | 191                   | 26                  | 22                      | 75                      | 7                             |
| Private       | 20                      | 6090                  | 1009            | 4909                  | 95                    | 26                  | 19                      | 31                      | 5                             |
| Public        | 35                      | 7474                  | 1655            | 4574                  | 96                    | 0                   | 3                       | 44                      | 2                             |
| Gauteng       | 129                     | 63789                 | 11891           | 49058                 | 1415                  | 288                 | 135                     | 388                     | 11                            |
| Private       | 91                      | 35623                 | 5603            | 28710                 | 994                   | 272                 | 119                     | 260                     | 10                            |
| Public        | 38                      | 28166                 | 6288            | 20348                 | 421                   | 16                  | 16                      | 128                     | 1                             |
| KwaZulu-Natal | 115                     | 46959                 | 10368           | 33730                 | 644                   | 90                  | 37                      | 201                     | 0                             |
| Private       | 45                      | 26816                 | 5009            | 21042                 | 414                   | 80                  | 35                      | 118                     | 0                             |
| Public        | 70                      | 20143                 | 5359            | 12688                 | 230                   | 10                  | 2                       | 83                      | 0                             |
| Limpopo       | 48                      | 8930                  | 2447            | 6114                  | 73                    | 14                  | 10                      | 33                      | 0                             |
| Private       | 7                       | 4320                  | 950             | 3256                  | 43                    | 14                  | 9                       | 12                      | 0                             |
| Public        | 41                      | 4610                  | 1497            | 2858                  | 30                    | 0                   | 1                       | 21                      | 0                             |
| Mpumalanga    | 40                      | 9080                  | 2147            | 6480                  | 167                   | 36                  | 21                      | 66                      | 0                             |
| Private       | 9                       | 4792                  | 693             | 3963                  | 86                    | 33                  | 17                      | 34                      | 0                             |
| Public        | 31                      | 4288                  | 1454            | 2517                  | 81                    | 3                   | 4                       | 32                      | 0                             |
| North West    | 28                      | 13045                 | 1640            | 10032                 | 260                   | 38                  | 27                      | 107                     | 1                             |
| Private       | 12                      | 5613                  | 700             | 4557                  | 91                    | 29                  | 18                      | 43                      | 1                             |
| Public        | 16                      | 7432                  | 940             | 5475                  | 169                   | 9                   | 9                       | 64                      | 0                             |
| Northern Cape | 25                      | 4075                  | 688             | 2905                  | 274                   | 23                  | 37                      | 144                     | 0                             |
| Private       | 8                       | 2207                  | 308             | 1773                  | 38                    | 7                   | 4                       | 16                      | 0                             |
| Public        | 17                      | 1868                  | 380             | 1132                  | 236                   | 16                  | 33                      | 128                     | 0                             |
| Western Cape  | 99                      | 57278                 | 9838            | 46207                 | 889                   | 126                 | 35                      | 89                      | 5                             |
| Private       | 40                      | 19271                 | 3188            | 15613                 | 333                   | 89                  | 35                      | 89                      | C                             |
| Public        | 59                      | 38007                 | 6650            | 30594                 | 556                   | 37                  |                         |                         | 5                             |
| Total         | 642                     | 248206                | 51084           | 184339                | 4032                  | 662                 | 332                     | 1151                    | 24                            |

The data below refer to admitted patients with laboratory-confirmed COVID-19.

| Summary of reported COVID-19 admissions by province, by sector |                         |                       |                 |                       |                       |                     |                         |                         |                               |
|----------------------------------------------------------------|-------------------------|-----------------------|-----------------|-----------------------|-----------------------|---------------------|-------------------------|-------------------------|-------------------------------|
| Sector                                                         | Facilities<br>Reporting | Admissions<br>to Date | Died to<br>Date | Discharged<br>to date | Currently<br>Admitted | Currently<br>in ICU | Currently<br>Ventilated | Currently<br>Oxygenated | Admissions in<br>Previous Day |
| Private                                                        | 250                     | 114123                | 19726           | 90850                 | 2151                  | 569                 | 262                     | 622                     | 16                            |
| Public                                                         | 392                     | 134083                | 31358           | 93489                 | 1881                  | 93                  | 70                      | 529                     | 8                             |
| Total                                                          | 642                     | 248206                | 51084           | 184339                | 4032                  | 662                 | 332                     | 1151                    | 24                            |