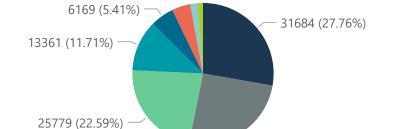

## NICD COVID-19 Surveillance in Selected Hospitals

Private

Hospital admissions by province

Admissions by hospital group

The number of reported admissions may change day-to-day as enrolled facilities back-capture historical data. The Western Cape government has been unable to provide daily data on patients who are on oxygen or ventilated.

The data below refer to admitted patients with laboratory-confirmed COVID-19.

NATIONAL INSTITUTE FOR COMMUNICABLE DISEASES

| Province      | Facilities<br>Reporting | Admissions<br>to Date | Died to<br>Date | Discharged<br>to date | Currently<br>Admitted | Currently<br>in ICU | Currently<br>Ventilated | Currently<br>Oxygenated | Admissions in<br>Previous Day |
|---------------|-------------------------|-----------------------|-----------------|-----------------------|-----------------------|---------------------|-------------------------|-------------------------|-------------------------------|
| Eastern Cape  | 18                      | 9391                  | 2266            | 7027                  | 57                    | 19                  | 6                       | 19                      |                               |
| Free State    | 20                      | 6090                  | 1009            | 4909                  | 95                    | 26                  | 19                      | 31                      |                               |
| Gauteng       | 91                      | 35623                 | 5603            | 28710                 | 994                   | 272                 | 119                     | 260                     |                               |
| KwaZulu-Natal | 45                      | 26816                 | 5009            | 21042                 | 414                   | 80                  | 35                      | 118                     |                               |
| Limpopo       | 7                       | 4320                  | 950             | 3256                  | 43                    | 14                  | 9                       | 12                      |                               |
| Mpumalanga    | 9                       | 4792                  | 693             | 3963                  | 86                    | 33                  | 17                      | 34                      |                               |
| North West    | 12                      | 5613                  | 700             | 4557                  | 91                    | 29                  | 18                      | 43                      |                               |
| Northern Cape | 8                       | 2207                  | 308             | 1773                  | 38                    | 7                   | 4                       | 16                      |                               |
| Western Cape  | 40                      | 19271                 | 3188            | 15613                 | 333                   | 89                  | 35                      | 89                      |                               |
| Total         | 250                     | 114123                | 19726           | 90850                 | 2151                  | 569                 | 262                     | 622                     |                               |