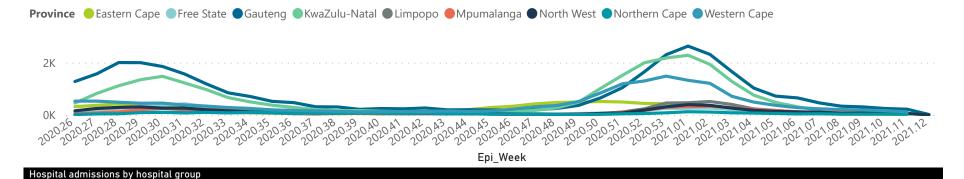

## NICD COVID-19 Surveillance in Selected Hospitals

Private

Hospital admissions by province

Admissions by hospital group

The number of reported admissions may change day-to-day as enrolled facilities back-capture historical data. The Western Cape government has been unable to provide daily data on patients who are on oxygen or ventilated.