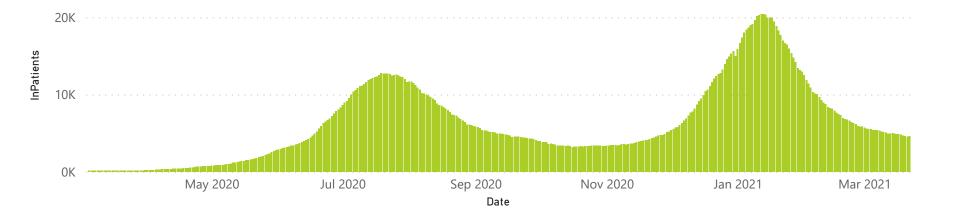

| 19726           | 90850                 | 2151                  | 569                 | 262                     | 622                     | 16                            |
| Public                                                         | 392                     | 134083                | 31358           | 93489                 | 1881                  | 93                  | 70                      | 529                     | 8                             |
| Total                                                          | 642                     | 248206                | 51084           | 184339                | 4032                  | 662                 | 332                     | 1151                    | 24                            |

#### Daily current In-Patients over time



## NICD COVID-19 Surveillance in Selected Hospitals

Private



● General Ward ■ High Care ■ Intensive Care Unit

The number of reported admissions may change day-to-day as enrolled facilities back-capture historical data. There are some discharges and deaths that are in the process of being updated in Gauteng hospitals which will change the outcomes. The data below refer to admitted patients with laboratory-confirmed COVID-19.

NATIONAL INSTITUTE FOR COMMUNICABLE DISEASES



Currently OxygenatedCurrently Ventilated

Died (non-COVID)

25

## NICD COVID-19 Surveillance in Selected Hospitals

Private



Hospital admissions by province

Admissions by hospital group

The number of reported admissions may change day-to-day as enrolled facilities back-capture historical data. The Western Cape