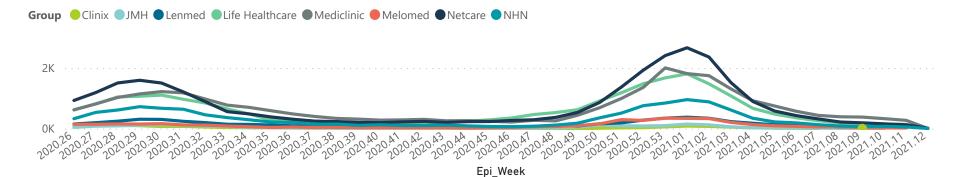

## NICD COVID-19 Surveillance in Selected Hospitals

Private

Hospital admissions by province

Admissions by hospital group

The number of reported admissions may change day-to-day as enrolled facilities back-capture historical data. The Western Cape government has been unable to provide daily data on patients who are on oxygen or ventilated.