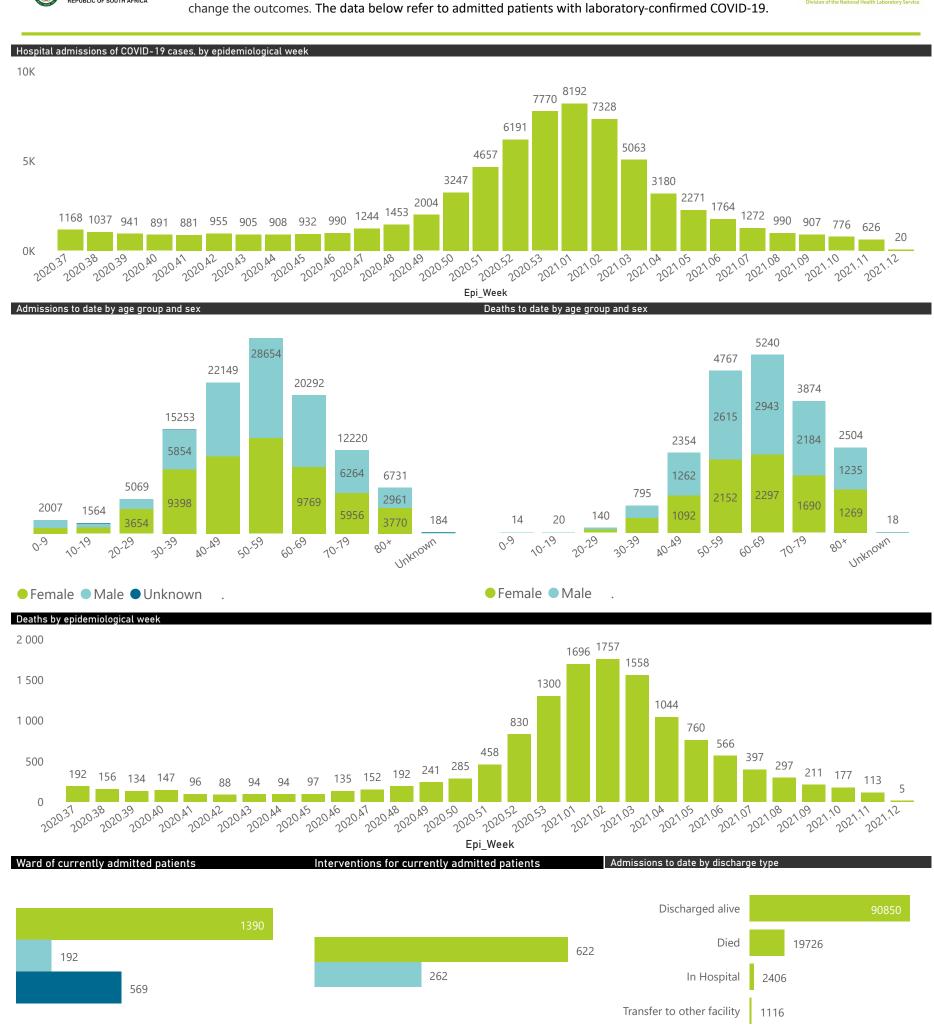

## NICD COVID-19 Surveillance in Selected Hospitals

Private

● General Ward ■ High Care ■ Intensive Care Unit

The number of reported admissions may change day-to-day as enrolled facilities back-capture historical data. There are some discharges and deaths that are in the process of being updated in Gauteng hospitals which will change the outcomes. The data below refer to admitted patients with laboratory-confirmed COVID-19.

NATIONAL INSTITUTE FOR COMMUNICABLE DISEASES

Currently OxygenatedCurrently Ventilated

Died (non-COVID)

25