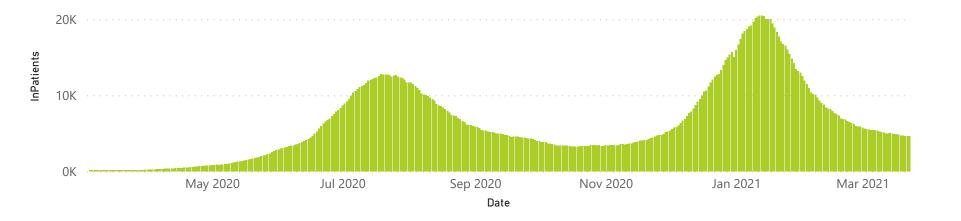

| 19739           | 90931                 | 2144                  | 574                 | 263                     | 616                     | 26                            |
| Public                                                         | 392                     | 134490                | 31459           | 93749                 | 1907                  | 99                  | 78                      | 531                     | 35                            |
| Total                                                          | 642                     | 248702                | 51198           | 184680                | 4051                  | 673                 | 341                     | 1147                    | 61                            |

#### Daily current In-Patients over time



## NICD COVID-19 Surveillance in Selected Hospitals

Private



General Ward High Care Intensive Care Unit

The number of reported admissions may change day-to-day as enrolled facilities back-capture historical data. There are some discharges and deaths that are in the process of being updated in Gauteng hospitals which will change the outcomes. The data below refer to admitted patients with laboratory-confirmed COVID-19.

NATIONAL INSTITUTE FOR COMMUNICABLE DISEASES



Currently OxygenatedCurrently Ventilated

Died (non-COVID)

25

## NICD COVID-19 Surveillance in Selected Hospitals

Private



Hospital admissions by provir

Admissions by hospital group

The number of reported admissions may change day-to-day as enrolled facilities back-capture historical data. The Western Cape governme