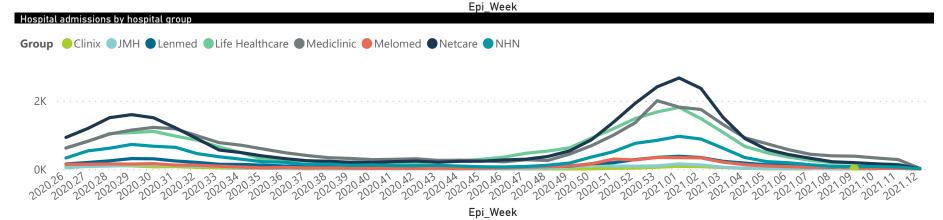

#### Daily current In-Patients over time

## NICD COVID-19 Surveillance in Selected Hospitals

Private

General Ward High Care Intensive Care Unit

The number of reported admissions may change day-to-day as enrolled facilities back-capture historical data. There are some discharges and deaths that are in the process of being updated in Gauteng hospitals which will change the outcomes. The data below refer to admitted patients with laboratory-confirmed COVID-19.