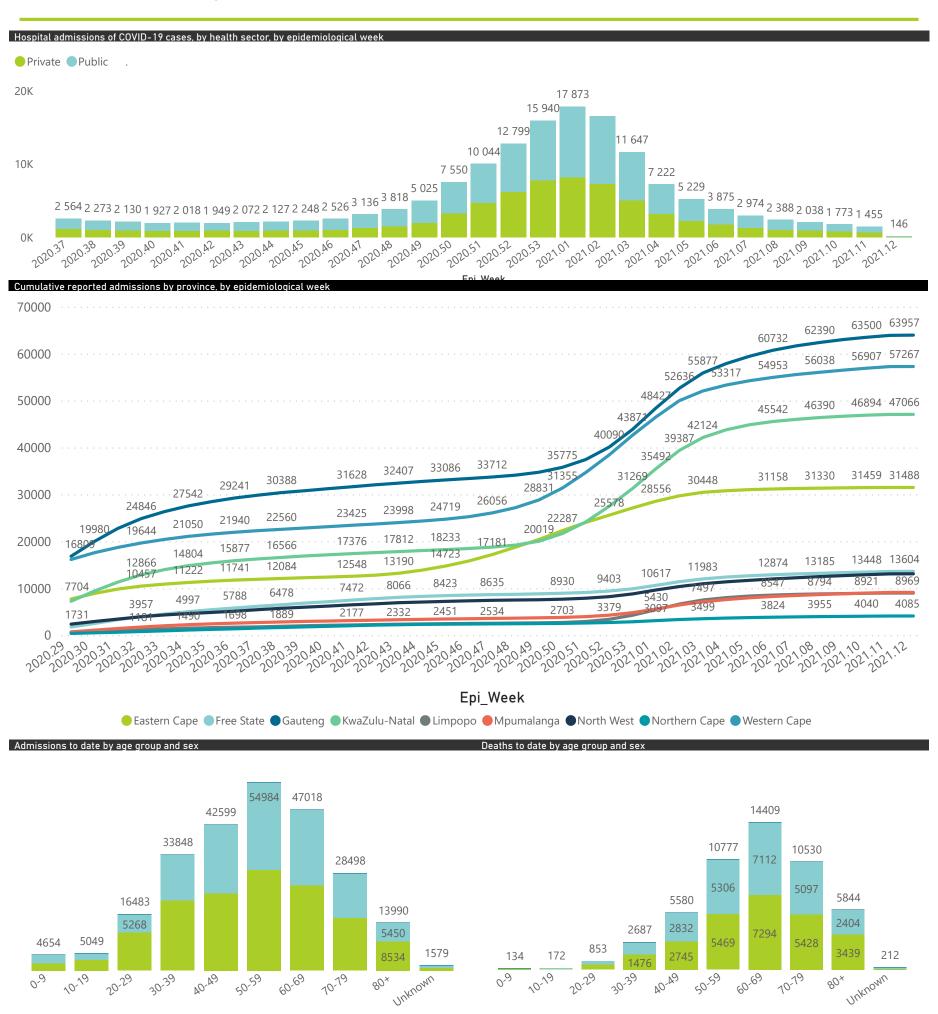

### NICD COVID-19 Surveillance in Selected Hospitals

National

The number of reported admissions may change day-to-day as enrolled facilities back-capture historical data. There are some discharges and deaths that are in the process of being updated in Gauteng hospitals which will change the outcomes. The data below refer to admitted patients with laboratory-confirmed COVID-19.

The data below refer to admitted patients with laboratory-confirmed COVID-19.

NATIONAL INSTITUTE FOR COMMUNICABLE DISEASES

Division of the National Health Laboratory Service

| Province      | Facilities<br>Reporting | Admissions to Date | Died to<br>Date | Discharged<br>to date | Currently<br>Admitted | Currently<br>in ICU | Currently<br>Ventilated | Currently<br>Oxygenated | Admissions ir<br>Previous Day |
|---------------|-------------------------|--------------------|-----------------|-----------------------|-----------------------|---------------------|-------------------------|-------------------------|-------------------------------|
| Eastern Cape  | 103                     | 31489              | 9408            | 20336                 | 109                   | 21                  | 8                       | 42                      |                               |
| Private       | 18                      | 9392               | 2268            | 7028                  | 55                    | 19                  | 6                       | 18                      |                               |
| Public        | 85                      | 22097              | 7140            | 13308                 | 54                    | 2                   | 2                       | 24                      |                               |
| Free State    | 55                      | 13607              | 2668            | 9511                  | 200                   | 27                  | 23                      | 80                      |                               |
| Private       | 20                      | 6104               | 1009            | 4912                  | 106                   | 27                  | 19                      | 34                      |                               |
| Public        | 35                      | 7503               | 1659            | 4599                  | 94                    | 0                   | 4                       | 46                      |                               |
| Gauteng       | 129                     | 63982              | 11932           | 49168                 | 1454                  | 297                 | 140                     | 390                     |                               |
| Private       | 91                      | 35651              | 5606            | 28737                 | 992                   | 276                 | 120                     | 260                     |                               |
| Public        | 38                      | 28331              | 6326            | 20431                 | 462                   | 21                  | 20                      | 130                     |                               |
| KwaZulu-Natal | 115                     | 47080              | 10392           | 33828                 | 634                   | 90                  | 39                      | 193                     |                               |
| Private       | 45                      | 26826              | 5011            | 21055                 | 408                   | 80                  | 35                      | 116                     |                               |
| Public        | 70                      | 20254              | 5381            | 12773                 | 226                   | 10                  | 4                       | 77                      |                               |
| Limpopo       | 48                      | 8969               | 2458            | 6142                  | 69                    | 14                  | 10                      | 27                      |                               |
| Private       | 7                       | 4323               | 950             | 3260                  | 42                    | 14                  | 9                       | 10                      |                               |
| Public        | 41                      | 4646               | 1508            | 2882                  | 27                    | 0                   | 1                       | 17                      |                               |
| Mpumalanga    | 40                      | 9117               | 2156            | 6508                  | 164                   | 41                  | 25                      | 73                      |                               |
| Private       | 9                       | 4798               | 694             | 3971                  | 83                    | 34                  | 18                      | 35                      |                               |
| Public        | 31                      | 4319               | 1462            | 2537                  | 81                    | 7                   | 7                       | 38                      |                               |
| North West    | 28                      | 13076              | 1653            | 10047                 | 262                   | 34                  | 25                      | 113                     |                               |
| Private       | 12                      | 5622               | 701             | 4560                  | 95                    | 28                  | 18                      | 46                      |                               |
| Public        | 16                      | 7454               | 952             | 5487                  | 167                   | 6                   | 7                       | 67                      |                               |
| Northern Cape | 25                      | 4085               | 689             | 2910                  | 278                   | 23                  | 37                      | 145                     |                               |
| Private       | 8                       | 2211               | 309             | 1777                  | 37                    | 7                   | 4                       | 13                      |                               |
| Public        | 17                      | 1874               | 380             | 1133                  | 241                   | 16                  | 33                      | 132                     |                               |
| Western Cape  | 99                      | 57297              | 9842            | 46230                 | 881                   | 126                 | 34                      | 84                      |                               |
| Private       | 40                      | 19285              | 3191            | 15631                 | 326                   | 89                  | 34                      | 84                      |                               |
| Public        | 59                      | 38012              | 6651            | 30599                 | 555                   | 37                  |                         |                         |                               |
| Total         | 642                     | 248702             | 51198           | 184680                | 4051                  | 673                 | 341                     | 1147                    |                               |

# NICD COVID-19 Surveillance in Selected Hospitals

National

The number of reported admissions may change day-to-day as enrolled facilities back-capture historical data. The Western Cape government has been unable to provide daily data on patients who are on oxygen or ventilated.

The data below refer to admitted patients with laboratory-confirmed COVID-19.

| Summary of reported COVID-19 admissions by province, by sector |                         |                       |                 |                       |                       |                     |                         |                         |                               |
|----------------------------------------------------------------|-------------------------|-----------------------|-----------------|-----------------------|-----------------------|---------------------|-------------------------|-------------------------|-------------------------------|
| Sector                                                         | Facilities<br>Reporting | Admissions<br>to Date | Died to<br>Date | Discharged<br>to date | Currently<br>Admitted | Currently<br>in ICU | Currently<br>Ventilated | Currently<br>Oxygenated | Admissions in<br>Previous Day |
| Private                                                        | 250                     | 114212                | 19739           | 90931                 | 2144                  | 574                 | 263                     | 616                     | 26                            |
| Public                                                         | 392                     | 134490                | 31459           | 93749                 | 1907                  | 99                  | 78                      | 531                     | 35                            |
| Total                                                          | 642                     | 248702                | 51198           | 184680                | 4051                  | 673                 | 341                     | 1147                    | 61                            |

The data below refer to admitted patients with laboratory-confirmed COVID-19.

NATIONAL INSTITUTE FOR COMMUNICABLE DISEASES

| Summary of reported COVID-19 admissions by province |                         |                       |                 |                       |                       |                     |                         |                         |                               |
|-----------------------------------------------------|-------------------------|-----------------------|-----------------|-----------------------|-----------------------|---------------------|-------------------------|-------------------------|-------------------------------|
| Province                                            | Facilities<br>Reporting | Admissions<br>to Date | Died to<br>Date | Discharged<br>to date | Currently<br>Admitted | Currently<br>in ICU | Currently<br>Ventilated | Currently<br>Oxygenated | Admissions in<br>Previous Day |
| Eastern Cape                                        | 18                      | 9392                  | 2268            | 7028                  | 55                    | 19                  | 6                       | 18                      | 0                             |
| Free State                                          | 20                      | 6104                  | 1009            | 4912                  | 106                   | 27                  | 19                      | 34                      | 6                             |
| Gauteng                                             | 91                      | 35651                 | 5606            | 28737                 | 992                   | 276                 | 120                     | 260                     | 9                             |
| KwaZulu-Natal                                       | 45                      | 26826                 | 5011            | 21055                 | 408                   | 80                  | 35                      | 116                     | 1                             |
| Limpopo                                             | 7                       | 4323                  | 950             | 3260                  | 42                    | 14                  | 9                       | 10                      | 2                             |
| Mpumalanga                                          | 9                       | 4798                  | 694             | 3971                  | 83                    | 34                  | 18                      | 35                      | 1                             |
| North West                                          | 12                      | 5622                  | 701             | 4560                  | 95                    | 28                  | 18                      | 46                      | 5                             |
| Northern Cape                                       | 8                       | 2211                  | 309             | 1777                  | 37                    | 7                   | 4                       | 13                      | 0                             |
| Western Cape                                        | 40                      | 19285                 | 3191            | 15631                 | 326                   | 89                  | 34                      | 84                      | 2                             |
| Total                                               | 250                     | 114212                | 19739           | 90931                 | 2144                  | 574                 | 263                     | 616                     | 26                            |