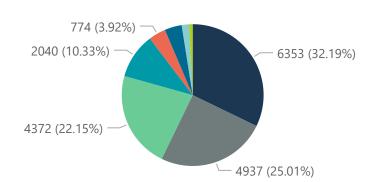

## NICD COVID-19 Surveillance in Selected Hospitals

Private

Hospital admissions by provir

Admissions by hospital group

The number of reported admissions may change day-to-day as enrolled facilities back-capture historical data. The Western Cape government has been unable to provide daily data on patients who are on oxygen or ventilated.

Summary of reported COVID-19 admissions by hospital group Facilities Currently Admitted Currently Oxygenated Admissions in Hospital\_Group Currently in ICU Currently Ventilated Died to Admissions Discharged Reporting Date to date Previous Day to Date NHN Netcare Life Healthcare Mediclinic Lenmed Clinix JMH Melomed **Total** 