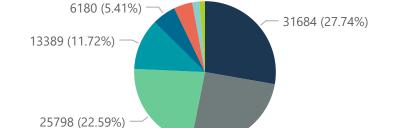

## NICD COVID-19 Surveillance in Selected Hospitals

Private

Hospital admissions by provir

Admissions by hospital group

The number of reported admissions may change day-to-day as enrolled facilities back-capture historical data. The Western Cape government has been unable to provide daily data on patients who are on oxygen or ventilated.

Summary of reported COVID-19 admissions by hospital group Facilities Currently Admitted Currently Oxygenated Admissions in Hospital\_Group Currently in ICU Currently Ventilated Died to Admissions Discharged Reporting Date to date Previous Day to Date NHN Netcare Life Healthcare Mediclinic Lenmed Clinix JMH Melomed **Total** 