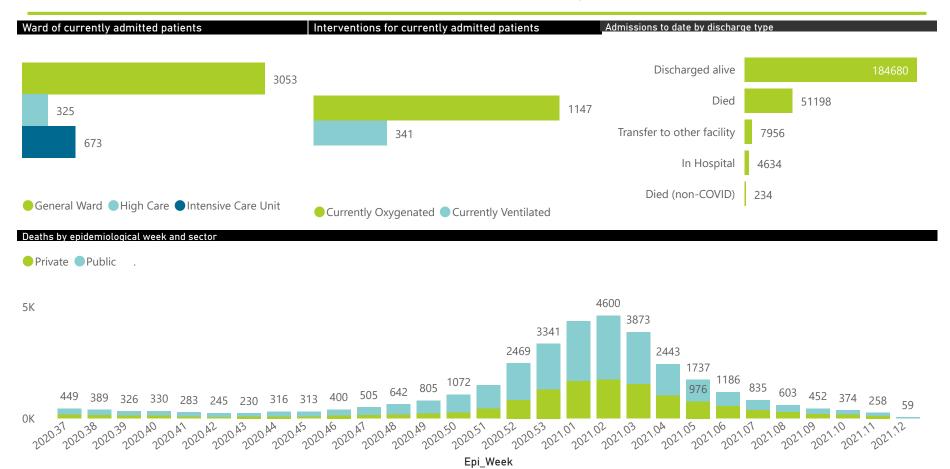

The data below refer to admitted patients with laboratory-confirmed COVID-19.

NATIONAL INSTITUTE FOR COMMUNICABLE DISEASES

Division of the National Health Laboratory Service

| Province      | Facilities<br>Reporting | Admissions to Date | Died to<br>Date | Discharged<br>to date | Currently<br>Admitted | Currently<br>in ICU | Currently<br>Ventilated | Currently<br>Oxygenated | Admissions ir<br>Previous Day |
|---------------|-------------------------|--------------------|-----------------|-----------------------|-----------------------|---------------------|-------------------------|-------------------------|-------------------------------|
| Eastern Cape  | 103                     | 31489              | 9408            | 20336                 | 109                   | 21                  | 8                       | 42                      |                               |
| Private       | 18                      | 9392               | 2268            | 7028                  | 55                    | 19                  | 6                       | 18                      |                               |
| Public        | 85                      | 22097              | 7140            | 13308                 | 54                    | 2                   | 2                       | 24                      |                               |
| Free State    | 55                      | 13607              | 2668            | 9511                  | 200                   | 27                  | 23                      | 80                      |                               |
| Private       | 20                      | 6104               | 1009            | 4912                  | 106                   | 27                  | 19                      | 34                      |                               |
| Public        | 35                      | 7503               | 1659            | 4599                  | 94                    | 0                   | 4                       | 46                      |                               |
| Gauteng       | 129                     | 63982              | 11932           | 49168                 | 1454                  | 297                 | 140                     | 390                     |                               |
| Private       | 91                      | 35651              | 5606            | 28737                 | 992                   | 276                 | 120                     | 260                     |                               |
| Public        | 38                      | 28331              | 6326            | 20431                 | 462                   | 21                  | 20                      | 130                     |                               |
| KwaZulu-Natal | 115                     | 47080              | 10392           | 33828                 | 634                   | 90                  | 39                      | 193                     |                               |
| Private       | 45                      | 26826              | 5011            | 21055                 | 408                   | 80                  | 35                      | 116                     |                               |
| Public        | 70                      | 20254              | 5381            | 12773                 | 226                   | 10                  | 4                       | 77                      |                               |
| Limpopo       | 48                      | 8969               | 2458            | 6142                  | 69                    | 14                  | 10                      | 27                      |                               |
| Private       | 7                       | 4323               | 950             | 3260                  | 42                    | 14                  | 9                       | 10                      |                               |
| Public        | 41                      | 4646               | 1508            | 2882                  | 27                    | 0                   | 1                       | 17                      |                               |
| Mpumalanga    | 40                      | 9117               | 2156            | 6508                  | 164                   | 41                  | 25                      | 73                      |                               |
| Private       | 9                       | 4798               | 694             | 3971                  | 83                    | 34                  | 18                      | 35                      |                               |
| Public        | 31                      | 4319               | 1462            | 2537                  | 81                    | 7                   | 7                       | 38                      |                               |
| North West    | 28                      | 13076              | 1653            | 10047                 | 262                   | 34                  | 25                      | 113                     |                               |
| Private       | 12                      | 5622               | 701             | 4560                  | 95                    | 28                  | 18                      | 46                      |                               |
| Public        | 16                      | 7454               | 952             | 5487                  | 167                   | 6                   | 7                       | 67                      |                               |
| Northern Cape | 25                      | 4085               | 689             | 2910                  | 278                   | 23                  | 37                      | 145                     |                               |
| Private       | 8                       | 2211               | 309             | 1777                  | 37                    | 7                   | 4                       | 13                      |                               |
| Public        | 17                      | 1874               | 380             | 1133                  | 241                   | 16                  | 33                      | 132                     |                               |
| Western Cape  | 99                      | 57297              | 9842            | 46230                 | 881                   | 126                 | 34                      | 84                      |                               |
| Private       | 40                      | 19285              | 3191            | 15631                 | 326                   | 89                  | 34                      | 84                      |                               |
| Public        | 59                      | 38012              | 6651            | 30599                 | 555                   | 37                  |                         |                         |                               |
| Total         | 642                     | 248702             | 51198           | 184680                | 4051                  | 673                 | 341                     | 1147                    |                               |

The data below refer to admitted patients with laboratory-confirmed COVID-19.

| Summary of reported COVID-19 admissions by province, by sector |                         |                       |                 |                       |                       |                     |                         |                         |                               |
|----------------------------------------------------------------|-------------------------|-----------------------|-----------------|-----------------------|-----------------------|---------------------|-------------------------|-------------------------|-------------------------------|
| Sector                                                         | Facilities<br>Reporting | Admissions<br>to Date | Died to<br>Date | Discharged<br>to date | Currently<br>Admitted | Currently<br>in ICU | Currently<br>Ventilated | Currently<br>Oxygenated | Admissions in<br>Previous Day |
| Private                                                        | 250                     | 114212                | 19739           | 90931                 | 2144                  | 574                 | 263                     | 616                     | 26                            |
| Public                                                         | 392                     | 134490                | 31459           | 93749                 | 1907                  | 99                  | 78                      | 531                     | 35                            |
| Total                                                          | 642                     | 248702                | 51198           | 184680                | 4051                  | 673                 | 341                     | 1147                    | 61                            |