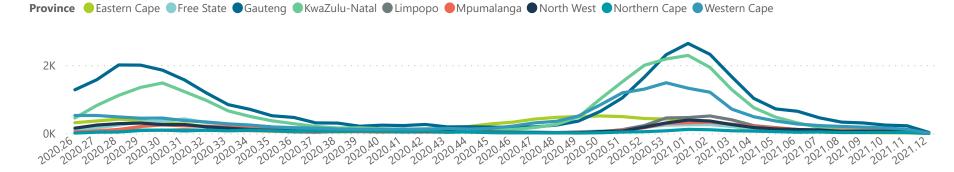

## NICD COVID-19 Surveillance in Selected Hospitals

Private

Hospital admissions by provir

Admissions by hospital group

The number of reported admissions may change day-to-day as enrolled facilities back-capture historical data. The Western Cape government has been unable to provide daily data on patients who are on oxygen or ventilated.

The data below refer to admitted patients with laboratory-confirmed COVID-19.

NATIONAL INSTITUTE FOR COMMUNICABLE DISEASES

| Summary of reported COVID-19 admissions by province |                         |                       |                 |                       |                       |                     |                         |                         |                               |
|-----------------------------------------------------|-------------------------|-----------------------|-----------------|-----------------------|-----------------------|---------------------|-------------------------|-------------------------|-------------------------------|
| Province                                            | Facilities<br>Reporting | Admissions<br>to Date | Died to<br>Date | Discharged<br>to date | Currently<br>Admitted | Currently<br>in ICU | Currently<br>Ventilated | Currently<br>Oxygenated | Admissions in<br>Previous Day |
| Eastern Cape                                        | 18                      | 9392                  | 2268            | 7028                  | 55                    | 19                  | 6                       | 18                      | 0                             |
| Free State                                          | 20                      | 6104                  | 1009            | 4912                  | 106                   | 27                  | 19                      | 34                      | 6                             |
| Gauteng                                             | 91                      | 35651                 | 5606            | 28737                 | 992                   | 276                 | 120                     | 260                     | 9                             |
| KwaZulu-Natal                                       | 45                      | 26826                 | 5011            | 21055                 | 408                   | 80                  | 35                      | 116                     | 1                             |
| Limpopo                                             | 7                       | 4323                  | 950             | 3260                  | 42                    | 14                  | 9                       | 10                      | 2                             |
| Mpumalanga                                          | 9                       | 4798                  | 694             | 3971                  | 83                    | 34                  | 18                      | 35                      | 1                             |
| North West                                          | 12                      | 5622                  | 701             | 4560                  | 95                    | 28                  | 18                      | 46                      | 5                             |
| Northern Cape                                       | 8                       | 2211                  | 309             | 1777                  | 37                    | 7                   | 4                       | 13                      | 0                             |
| Western Cape                                        | 40                      | 19285                 | 3191            | 15631                 | 326                   | 89                  | 34                      | 84                      | 2                             |
| Total                                               | 250                     | 114212                | 19739           | 90931                 | 2144                  | 574                 | 263                     | 616                     | 26                            |