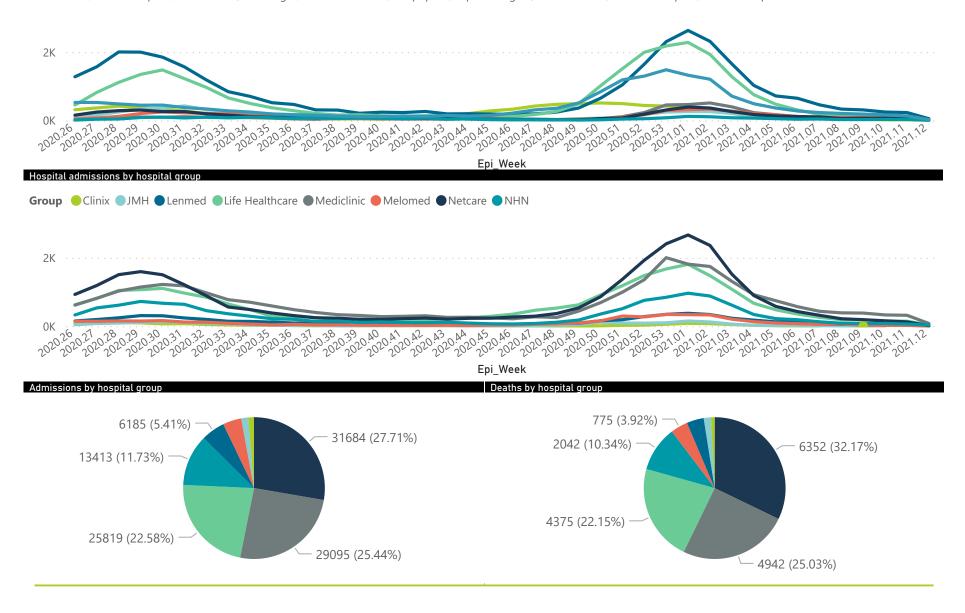

#### Summary of reported COVID-19 admissions by hospital group

| Hospital_Group  | Facilities<br>Reporting<br>▼ | Admissions<br>to Date | Died to<br>Date | Discharged<br>to date | Currently<br>Admitted | Currently<br>in ICU | Currently<br>Ventilated | Currently<br>Oxygenated | Admissions in<br>Previous Day |
|-----------------|------------------------------|-----------------------|-----------------|-----------------------|-----------------------|---------------------|-------------------------|-------------------------|-------------------------------|
| NHN             | 69                           | 13413                 | 2042            | 10314                 | 250                   | 29                  | 25                      | 109                     | 9                             |
| Netcare         | 57                           | 31684                 | 6352            | 24528                 | 603                   | 185                 | 74                      | 5                       | 0                             |
| Life Healthcare | 50                           | 25819                 | 4375            | 21185                 | 227                   | 102                 | 27                      | 112                     | 8                             |
| Mediclinic      | 48                           | 29095                 | 4942            | 23625                 | 399                   | 138                 | 90                      | 188                     | 12                            |
| Lenmed          | 10                           | 6185                  | 771             | 5026                  | 256                   | 46                  | 16                      | 59                      | 4                             |
| Clinix          | 6                            | 1448                  | 166             | 1009                  | 234                   | 37                  | 24                      | 131                     | 0                             |
| JMH             | 5                            | 1863                  | 325             | 1462                  | 45                    | 0                   | 0                       | 19                      | 0                             |
| Melomed         | 5                            | 4853                  | 775             | 3882                  | 169                   | 34                  | 15                      | 39                      | 2                             |
| Total           | 250                          | 114360                | 19748           | 91031                 | 2183                  | 571                 | 271                     | 662                     | 35                            |