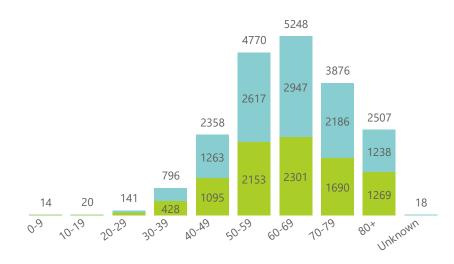

NATIONAL INSTITUTE FOR COMMUNICABLE DISEASES

Epi\_Week

😑 Eastern Cape 🔵 Free State 🔵 Gauteng 🔵 KwaZulu-Natal 🌑 Limpopo 🛑 Mpumalanga 🌑 North West 🌑 Northern Cape 🔵 Western Cape

Admissions to date by age group and sex

NATIONAL INSTITUTE FOR COMMUNICABLE DISEASES

🗕 Female 🔍 Male 🗨 Unknown

Female Male