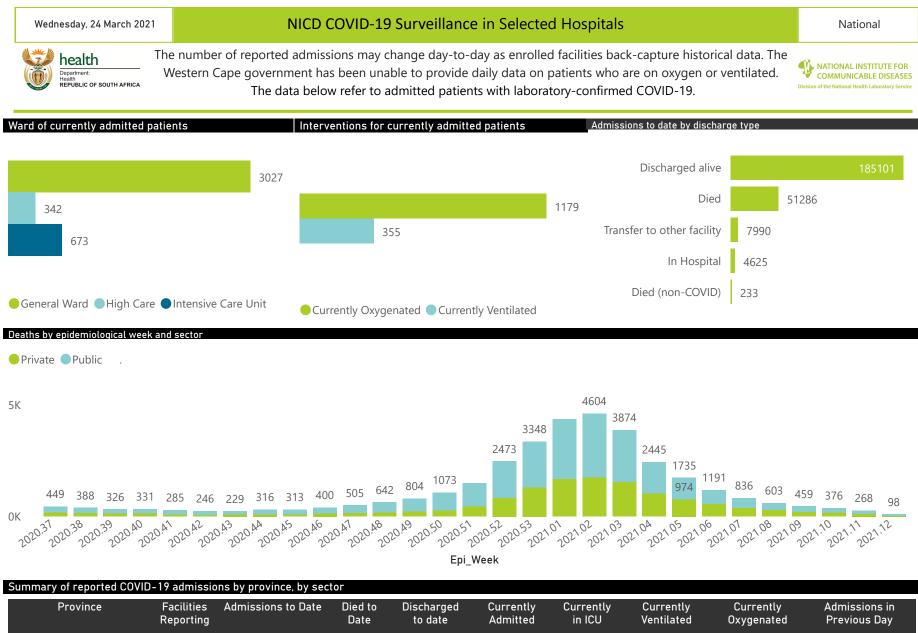

# NICD COVID-19 Surveillance in Selected Hospitals

National

health Department: Health REPUBLIC OF SOUTH AFRICA

The number of reported admissions may change day-to-day as enrolled facilities back-capture historical data. The Western Cape government has been unable to provide daily data on patients who are on oxygen or ventilated. The data below refer to admitted patients with laboratory-confirmed COVID-19.

NATIONAL INSTITUTE FOR COMMUNICABLE DISEASES

| Summary of reported COVID-19 admissions by province, by sector |                         |                       |                 |                       |                       |                     |                         |                         |                               |  |
|----------------------------------------------------------------|-------------------------|-----------------------|-----------------|-----------------------|-----------------------|---------------------|-------------------------|-------------------------|-------------------------------|--|
| Sector                                                         | Facilities<br>Reporting | Admissions<br>to Date | Died to<br>Date | Discharged<br>to date | Currently<br>Admitted | Currently<br>in ICU | Currently<br>Ventilated | Currently<br>Oxygenated | Admissions in<br>Previous Day |  |
| Private                                                        | 250                     | 114360                | 19748           | 91031                 | 2183                  | 571                 | 271                     | 662                     | 35                            |  |
| Public                                                         | 392                     | 134875                | 31538           | 94070                 | 1859                  | 102                 | 84                      | 517                     | 60                            |  |
| Total                                                          | 642                     | 249235                | 51286           | 185101                | 4042                  | 673                 | 355                     | 1179                    | 95                            |  |