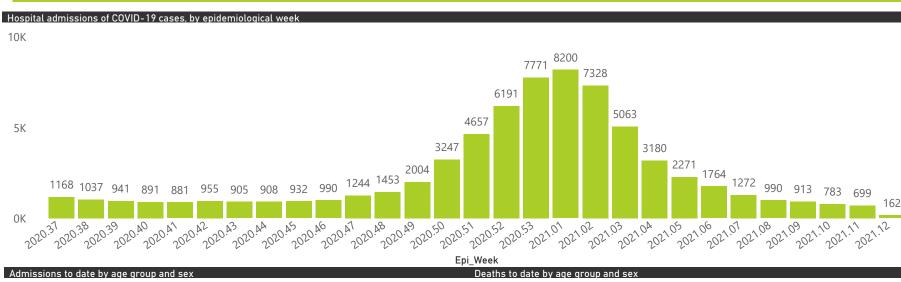

NATIONAL INSTITUTE FOR COMMUNICABLE DISEASES

Epi\_Week

😑 Eastern Cape 🔵 Free State 🔵 Gauteng 🔵 KwaZulu-Natal 🌑 Limpopo 🛑 Mpumalanga 🌑 North West 🌑 Northern Cape 🔵 Western Cape

Admissions to date by age group and sex