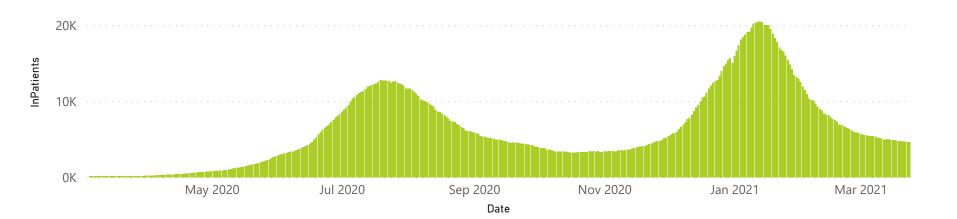

748           | 91031                 | 2183                  | 571                 | 271                     | 662                     | 35                            |  |
| Public                                                         | 392                     | 134875                | 31538           | 94070                 | 1859                  | 102                 | 84                      | 517                     | 60                            |  |
| Total                                                          | 642                     | 249235                | 51286           | 185101                | 4042                  | 673                 | 355                     | 1179                    | 95                            |  |

#### Daily current In-Patients over time



## NICD COVID-19 Surveillance in Selected Hospitals

Private

health Department: Health REPUBLIC OF SOUTH AFRICA The number of reported admissions may change day-to-day as enrolled facilities back-capture historical data. There are some discharges and deaths that are in the process of being updated in Gauteng hospitals which will change the outcomes. The data below refer to admitted patients with laboratory-confirmed COVID-19.

NATIONAL INSTITUTE FOR COMMUNICABLE DISEASES







🗕 Female 🔍 Male 🗨 Unknown



Female Male



## NICD COVID-19 Surveillance in Selected Hospitals

Private



The number of reported admissions may change day-to-day as enrolled facilities back-capture historical data. The Western Cape government has been unable to provide daily data on patients who are on oxygen o