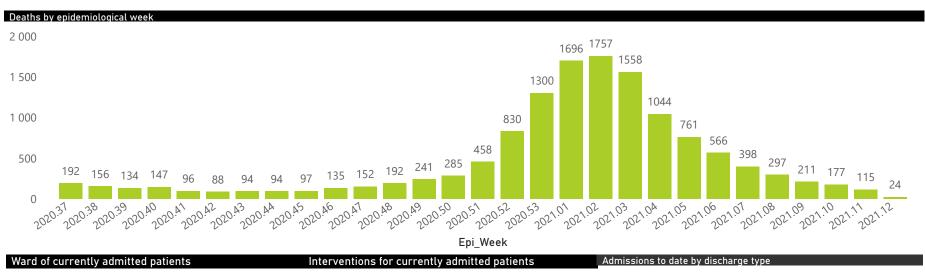

| 642                     | 249235                | 51286           | 185101                | 4042                  | 673                 | 355                     | 1179                    | 95                            |  |

#### Daily current In-Patients over time



## NICD COVID-19 Surveillance in Selected Hospitals

Private

health Department: Health REPUBLIC OF SOUTH AFRICA The number of reported admissions may change day-to-day as enrolled facilities back-capture historical data. There are some discharges and deaths that are in the process of being updated in Gauteng hospitals which will change the outcomes. The data below refer to admitted patients with laboratory-confirmed COVID-19.

NATIONAL INSTITUTE FOR COMMUNICABLE DISEASES







🗕 Female 🔍 Male 🗨 Unknown



Female Male



## NICD COVID-19 Surveillance in Selected Hospitals

Private



The number of reported admissions may change day-to-day as enrolled facilities back-capture historical data. The Western Cape government has been unable to provide daily data on patients who are on oxygen or ventilated. The data below refer to admitted patients with laboratory-confirmed COVID-19.

MATIONAL INSTITUTE FOR COMMUNICABLE DISEASES

| Summary of reported COVID-19 admissions by province |                         |                       |                 |                       |                       |                     |                         |                         |                               |
|-----------------------------------------------------|-------------------------|---------------