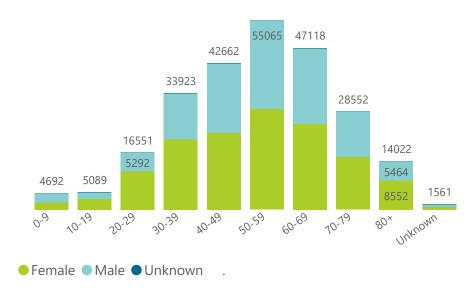

Hospital admissions by province

**Province** Eastern Cape Free State Gauteng KwaZulu-Natal Limpopo Mpumalanga North West Northern Cape Western Cape