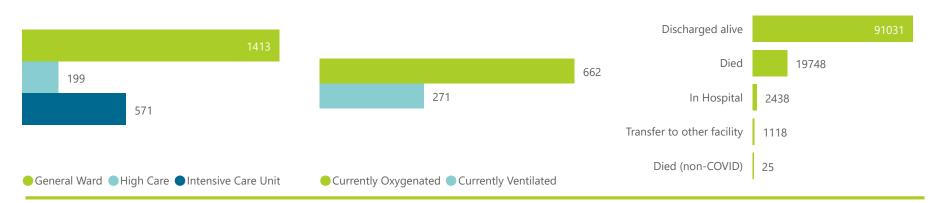

## NICD COVID-19 Surveillance in Selected Hospitals

Private

The number of reported admissions may change day-to-day as enrolled facilities back-capture historical data. The Western Cape government has been unable to provide daily data on patients who are on oxygen or ventilated. The data below refer to admitted patients with laboratory-confirmed COVID-19.

MATIONAL INSTITUTE FOR COMMUNICABLE DISEASES

| Summary of reported COVID-19 admissions by province |                         |                       |                 |                       |                       |                     |                         |                         |                               |
|-----------------------------------------------------|-------------------------|-----------------------|-----------------|-----------------------|-----------------------|---------------------|-------------------------|-------------------------|-------------------------------|
| Province                                            | Facilities<br>Reporting | Admissions<br>to Date | Died to<br>Date | Discharged<br>to date | Currently<br>Admitted | Currently<br>in ICU | Currently<br>Ventilated | Currently<br>Oxygenated | Admissions in<br>Previous Day |
| Eastern Cape                                        | 18                      | 9397                  | 2268            | 7035                  | 53                    | 18                  | 6                       | 15                      | 2                             |
| Free State                                          | 20                      | 6127                  | 1009            | 4937                  | 104                   | 29                  | 19                      | 44                      | 8                             |
| Gauteng                                             | 91                      | 35681                 | 5605            | 28760                 | 1000                  | 275                 | 123                     | 264                     | 10                            |
| KwaZulu-Natal                                       | 45                      | 26835                 | 5012            | 21060                 | 411                   | 80                  | 36                      | 116                     | 4                             |
| Limpopo                                             | 7                       | 4332                  | 950             | 3262                  | 49                    | 14                  | 11                      | 10                      | 1                             |
| Mpumalanga                                          | 9                       | 4819                  | 699             | 3978                  | 92                    | 31                  | 16                      | 44                      | 1                             |
| North West                                          | 12                      | 5631                  | 702             | 4567                  | 96                    | 28                  | 18                      | 50                      | 3                             |
| Northern Cape                                       | 8                       | 2221                  | 310             | 1781                  | 42                    | 6                   | 4                       | 21                      | 2                             |
| Western Cape                                        | 40                      | 19317                 | 3193            | 15651                 | 336                   | 90                  | 38                      | 98                      | 4                             |
| Total                                               | 250                     | 114360                | 19748           | 91031                 | 2183                  | 571                 | 271                     | 662                     | 35                            |

#### Summary of reported COVID-19 admissions by hospital group

| Hospital_Group  | Facilities<br>Reporting<br>▼ | Admissions<br>to Date | Died to<br>Date | Discharged<br>to date | Currently<br>Admitted | Currently<br>in ICU | Currently<br>Ventilated | Currently<br>Oxygenated | Admissions in<br>Previous Day |
|-----------------|------------------------------|-----------------------|-----------------|-----------------------|-----------------------|---------------------|-------------------------|-------------------------|-------------------------------|
| NHN             | 69                           | 13413                 | 2042            | 10314                 | 250                   | 29                  | 25                      | 109                     | 9                             |
| Netcare         | 57                           | 31684                 | 6352            | 24528                 | 603                   | 185                 | 74                      | 5                       | 0                             |
| Life Healthcare | 50                           | 25819                 | 4375            | 21185                 | 227                   | 102                 | 27                      | 112                     | 8                             |
| Mediclinic      | 48                           | 29095                 | 4942            | 23625                 | 399                   | 138                 | 90                      | 188                     | 12                            |
| Lenmed          | 10                           | 6185                  | 771             | 5026                  | 256                   | 46                  | 16                      | 59                      | 4                             |
| Clinix          | 6                            | 1448                  | 166             | 1009                  | 234                   | 37                  | 24                      | 131                     | 0                             |
| JMH             | 5                            | 1863                  | 325             | 1462                  | 45                    | 0                   | 0                       | 19                      | 0                             |
| Melomed         | 5                            | 4853                  | 775             | 3882                  | 169                   | 34                  | 15                      | 39                      | 2                             |
| Total           | 250                          | 114360                | 19748           | 91031                 | 2183                  | 571                 | 271                     | 662                     | 35                            |