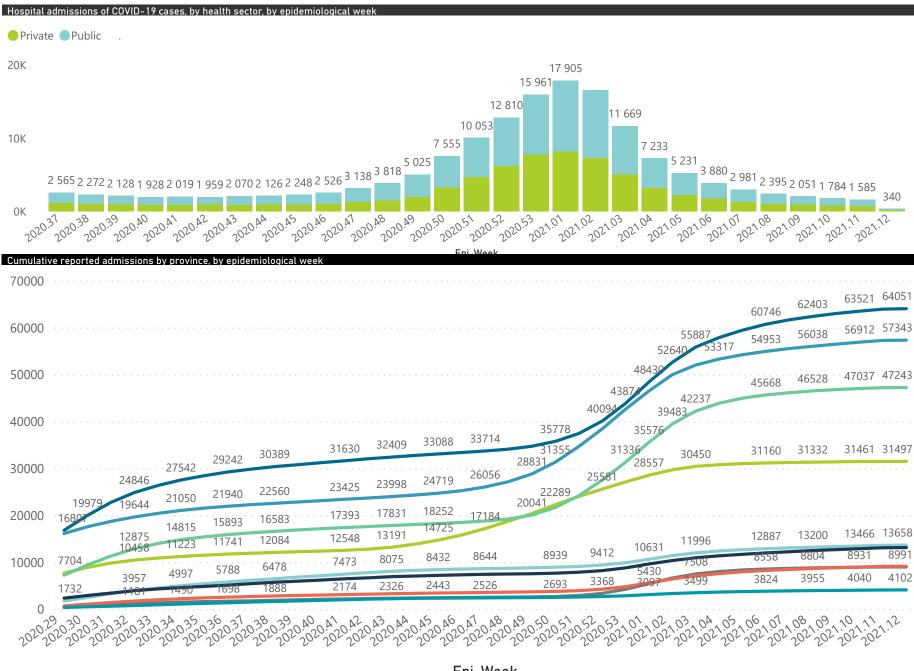

#### NICD COVID-19 Surveillance in Selected Hospitals

National

Department: Health REPUBLIC OF SOUTH AFRICA

The number of reported admissions may change day-to-day as enrolled facilities back-capture historical data. There are some discharges and deaths that are in the process of being updated in Gauteng hospitals which will change the outcomes. The data below refer to admitted patients with laboratory-confirmed COVID-19.

NATIONAL INSTITUTE FOR COMMUNICABLE DISEASES

Epi\_Week

😑 Eastern Cape 🔵 Free State 🔵 Gauteng 🔵 KwaZulu-Natal 🌑 Limpopo 🛑 Mpumalanga 🌑 North West 🌑 Northern Cape 🔵 Western Cape

Admissions to date by age group and sex