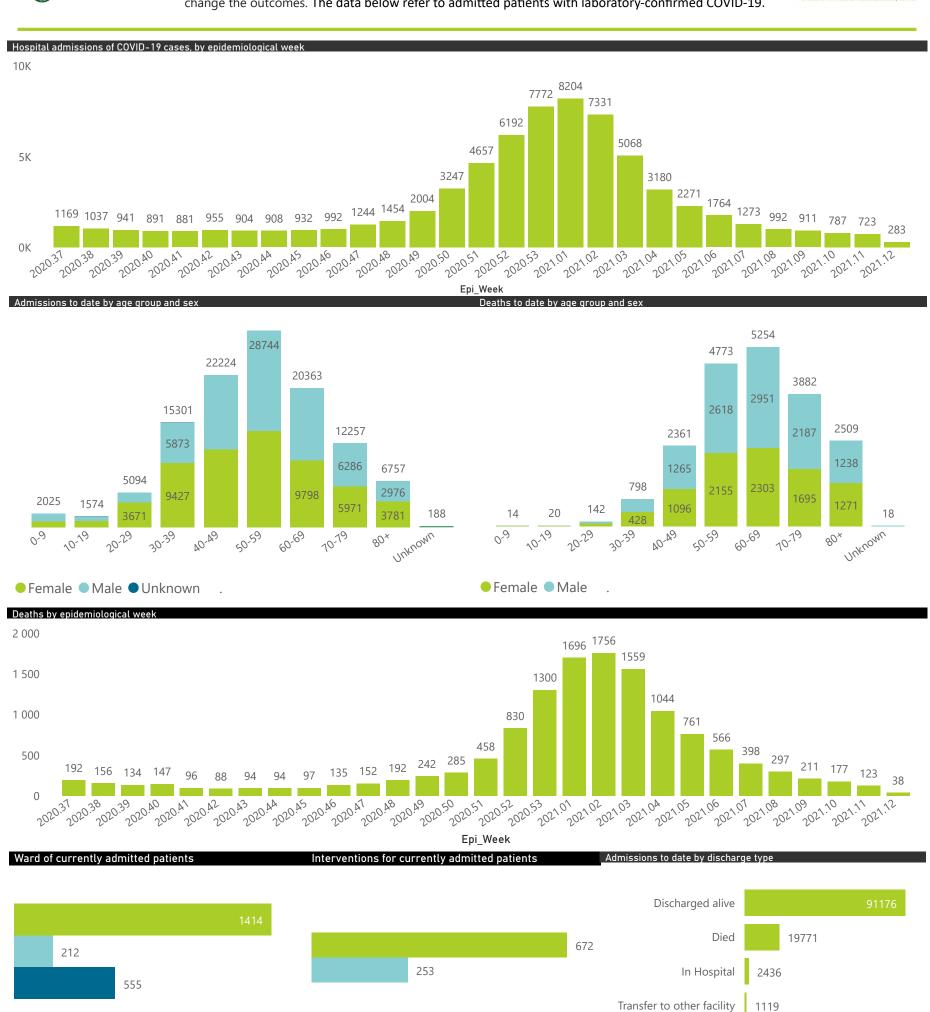

### NICD COVID-19 Surveillance in Selected Hospitals

National

The number of reported admissions may change day-to-day as enrolled facilities back-capture historical data. There are some discharges and deaths that are in the process of being updated in Gauteng hospitals which will change the outcomes. The data below refer to admitted patients with laboratory-confirmed COVID-19.

## NICD COVID-19 Surveillance in Selected Hospitals

National

The number of reported admissions may change day-to-day as enrolled facilities back-capture historical data. The Western Cape government has been unable to provide daily data on patients who are on oxygen or ventilated.

The data below refer to admitted patients with laboratory-confirmed COVID-19.

NATIONAL INSTITUTE FOR COMMUNICABLE DISEASES

| Province          | Facilities<br>Reporting | Admissions to Date | Died to<br>Date | Discharged<br>to date | Currently<br>Admitted | Currently<br>in ICU | Currently<br>Ventilated | Currently<br>Oxygenated | Admissions in<br>Previous Day |
|-------------------|-------------------------|--------------------|-----------------|-----------------------|-----------------------|---------------------|-------------------------|-------------------------|-------------------------------|
| Eastern Cape      | 103                     | 31513              | 9413            | 20360                 | 106                   | 20                  | 8                       | 39                      |                               |
| Private           | 18                      | 9409               | 2270            | 7043                  | 55                    | 18                  | 6                       | 17                      |                               |
| Public            | 85                      | 22104              | 7143            | 13317                 | 51                    | 2                   | 2                       | 22                      |                               |
| Free State        | 55                      | 13725              | 2685            | 9590                  | 219                   | 29                  | 24                      | 94                      |                               |
| Private           | 20                      | 6153               | 1010            | 4952                  | 114                   | 29                  | 21                      | 48                      |                               |
| Public            | 35                      | 7572               | 1675            | 4638                  | 105                   | 0                   | 3                       | 46                      |                               |
| Gauteng           | 129                     | 64179              | 11953           | 49369                 | 1420                  | 298                 | 136                     | 374                     |                               |
| Private           | 91                      | 35743              | 5615            | 28828                 | 984                   | 268                 | 110                     | 260                     |                               |
| Public            | 38                      | 28436              | 6338            | 20541                 | 436                   | 30                  | 26                      | 114                     |                               |
| (waZulu-Natal     | 115                     | 47340              | 10458           | 34022                 | 616                   | 86                  | 41                      | 186                     |                               |
| Private           | 45                      | 26855              | 5016            | 21075                 | 412                   | 79                  | 35                      | 119                     |                               |
| Public            | 70                      | 20485              | 5442            | 12947                 | 204                   | 7                   | 6                       | 67                      |                               |
| Limpopo           | 48                      | 9020               | 2465            | 6185                  | 69                    | 16                  | 12                      | 25                      |                               |
| Private           | 7                       | 4337               | 950             | 3268                  | 48                    | 16                  | 11                      | 13                      |                               |
| Public            | 41                      | 4683               | 1515            | 2917                  | 21                    | 0                   | 1                       | 12                      |                               |
| Mpumalanga        | 40                      | 9199               | 2207            | 6537                  | 169                   | 39                  | 22                      | 81                      |                               |
| Private           | 9                       | 4830               | 701             | 3987                  | 92                    | 33                  | 16                      | 45                      |                               |
| Public            | 31                      | 4369               | 1506            | 2550                  | 77                    | 6                   | 6                       | 36                      |                               |
| <b>North West</b> | 28                      | 13174              | 1660            | 10133                 | 259                   | 36                  | 25                      | 115                     |                               |
| Private           | 12                      | 5641               | 702             | 4572                  | 101                   | 27                  | 18                      | 54                      |                               |
| Public            | 16                      | 7533               | 958             | 5561                  | 158                   | 9                   | 7                       | 61                      |                               |
| Northern Cape     | 25                      | 4108               | 693             | 2926                  | 279                   | 21                  | 36                      | 152                     |                               |
| Private           | 8                       | 2222               | 310             | 1782                  | 41                    | 5                   | 3                       | 22                      |                               |
| Public            | 17                      | 1886               | 383             | 1144                  | 238                   | 16                  | 33                      | 130                     |                               |
| Western Cape      | 99                      | 57428              | 9862            | 46348                 | 873                   | 116                 | 33                      | 94                      |                               |
| Private           | 40                      | 19337              | 3197            | 15669                 | 334                   | 80                  | 33                      | 94                      |                               |
| Public            | 59                      | 38091              | 6665            | 30679                 | 539                   | 36                  |                         |                         |                               |
| Total             | 642                     | 249686             | 51396           | 185470                | 4010                  | 661                 | 337                     | 1160                    |                               |

# NICD COVID-19 Surveillance in Selected Hospitals

National

The number of reported admissions may change day-to-day as enrolled facilities back-capture historical data. The Western Cape government has been unable to provide daily data on patients who are on oxygen or ventilated.

The data below refer to admitted patients with laboratory-confirmed COVID-19.

| Summary of reported COVID-19 admissions by province, by sector |                         |                       |                 |                       |                       |                     |                         |                         |                               |
|----------------------------------------------------------------|-------------------------|-----------------------|-----------------|-----------------------|-----------------------|---------------------|-------------------------|-------------------------|-------------------------------|
| Sector                                                         | Facilities<br>Reporting | Admissions<br>to Date | Died to<br>Date | Discharged<br>to date | Currently<br>Admitted | Currently<br>in ICU | Currently<br>Ventilated | Currently<br>Oxygenated | Admissions in<br>Previous Day |
| Private                                                        | 250                     | 114527                | 19771           | 91176                 | 2181                  | 555                 | 253                     | 672                     | 29                            |
| Public                                                         | 392                     | 135159                | 31625           | 94294                 | 1829                  | 106                 | 84                      | 488                     | 45                            |
| Total                                                          | 642                     | 249686                | 51396           | 185470                | 4010                  | 661                 | 337                     | 1160                    | 74                            |