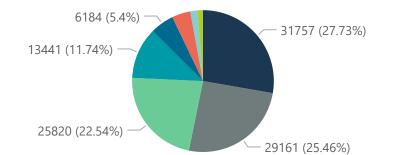

## NICD COVID-19 Surveillance in Selected Hospitals

Private

Hospital admissions by provir

Hospital admissions by hospital group

The number of reported admissions may change day-to-day as enrolled facilities back-capture historical data. The Western Cape government has been unable to provide daily data on patients who are on oxygen or ventilated.

The data below refer to admitted patients with laboratory-confirmed COVID-19.

NATIONAL INSTITUTE FOR COMMUNICABLE DISEASES

| nary of reported COVID-19 | admissions by           | province              |                 |                       |                       |                     |                         |                         |                               |
|---------------------------|-------------------------|-----------------------|-----------------|-----------------------|-----------------------|---------------------|-------------------------|-------------------------|-------------------------------|
| Province                  | Facilities<br>Reporting | Admissions<br>to Date | Died to<br>Date | Discharged<br>to date | Currently<br>Admitted | Currently<br>in ICU | Currently<br>Ventilated | Currently<br>Oxygenated | Admissions in<br>Previous Day |
| Eastern Cape              | 18                      | 9409                  | 2270            | 7043                  | 55                    | 18                  | 6                       | 17                      | C                             |
| Free State                | 20                      | 6153                  | 1010            | 4952                  | 114                   | 29                  | 21                      | 48                      | 3                             |
| Gauteng                   | 91                      | 35743                 | 5615            | 28828                 | 984                   | 268                 | 110                     | 260                     | 13                            |
| KwaZulu-Natal             | 45                      | 26855                 | 5016            | 21075                 | 412                   | 79                  | 35                      | 119                     | 3                             |
| Limpopo                   | 7                       | 4337                  | 950             | 3268                  | 48                    | 16                  | 11                      | 13                      |                               |
| Mpumalanga                | 9                       | 4830                  | 701             | 3987                  | 92                    | 33                  | 16                      | 45                      |                               |
| North West                | 12                      | 5641                  | 702             | 4572                  | 101                   | 27                  | 18                      | 54                      |                               |
| Northern Cape             | 8                       | 2222                  | 310             | 1782                  | 41                    | 5                   | 3                       | 22                      | (                             |
| Western Cape              | 40                      | 19337                 | 3197            | 15669                 | 334                   | 80                  | 33                      | 94                      | !                             |
| Total                     | 250                     | 114527                | 19771           | 91176                 | 2181                  | 555                 | 253                     | 672                     | 29                            |