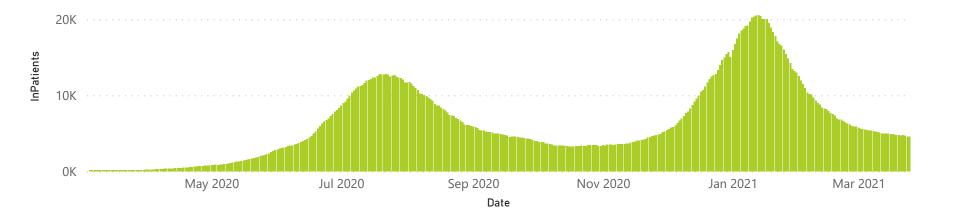

| 19771           | 91176                 | 2181                  | 555                 | 253                     | 672                     | 29                            |
| Public                                                         | 392                     | 135159                | 31625           | 94294                 | 1829                  | 106                 | 84                      | 488                     | 45                            |
| Total                                                          | 642                     | 249686                | 51396           | 185470                | 4010                  | 661                 | 337                     | 1160                    | 74                            |

#### Daily current In-Patients over time



## NICD COVID-19 Surveillance in Selected Hospitals

Private



General Ward High Care Intensive Care Unit

The number of reported admissions may change day-to-day as enrolled facilities back-capture historical data. There are some discharges and deaths that are in the process of being updated in Gauteng hospitals which will change the outcomes. The data below refer to admitted patients with laboratory-confirmed COVID-19.

NATIONAL INSTITUTE FOR COMMUNICABLE DISEASES



Currently OxygenatedCurrently Ventilated

Died (non-COVID)

25

## NICD COVID-19 Surveillance in Selected Hospitals

Private



Hospital admissions by provir

Hospital admissions by hospital group

The number of reported admissions may change day-to-day as enrolled facilities back-capture historical data. The Western Cape