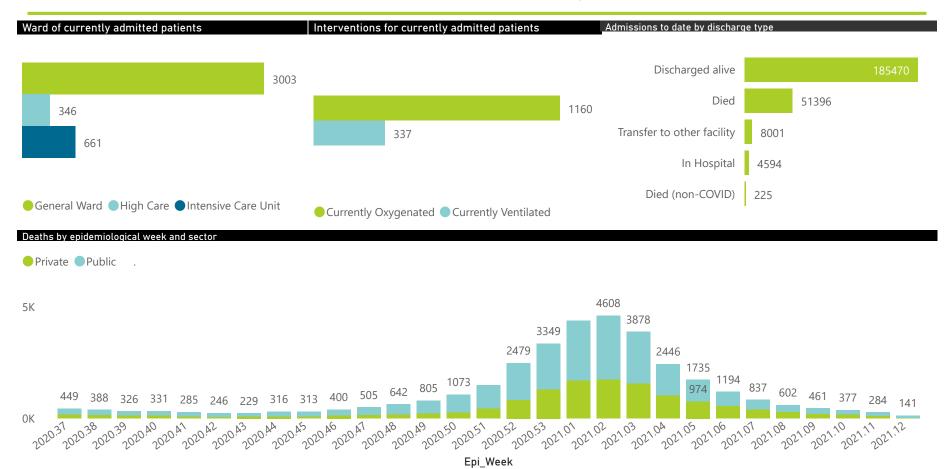

# NICD COVID-19 Surveillance in Selected Hospitals

National

The number of reported admissions may change day-to-day as enrolled facilities back-capture historical data. The Western Cape government has been unable to provide daily data on patients who are on oxygen or ventilated.

The data below refer to admitted patients with laboratory-confirmed COVID-19.

| Summary of reported COVID-19 admissions by province, by sector |                         |                       |                 |                       |                       |                     |                         |                         |                               |
|----------------------------------------------------------------|-------------------------|-----------------------|-----------------|-----------------------|-----------------------|---------------------|-------------------------|-------------------------|-------------------------------|
| Sector                                                         | Facilities<br>Reporting | Admissions<br>to Date | Died to<br>Date | Discharged<br>to date | Currently<br>Admitted | Currently<br>in ICU | Currently<br>Ventilated | Currently<br>Oxygenated | Admissions in<br>Previous Day |
| Private                                                        | 250                     | 114527                | 19771           | 91176                 | 2181                  | 555                 | 253                     | 672                     | 29                            |
| Public                                                         | 392                     | 135159                | 31625           | 94294                 | 1829                  | 106                 | 84                      | 488                     | 45                            |
| Total                                                          | 642                     | 249686                | 51396           | 185470                | 4010                  | 661                 | 337                     | 1160                    | 74                            |