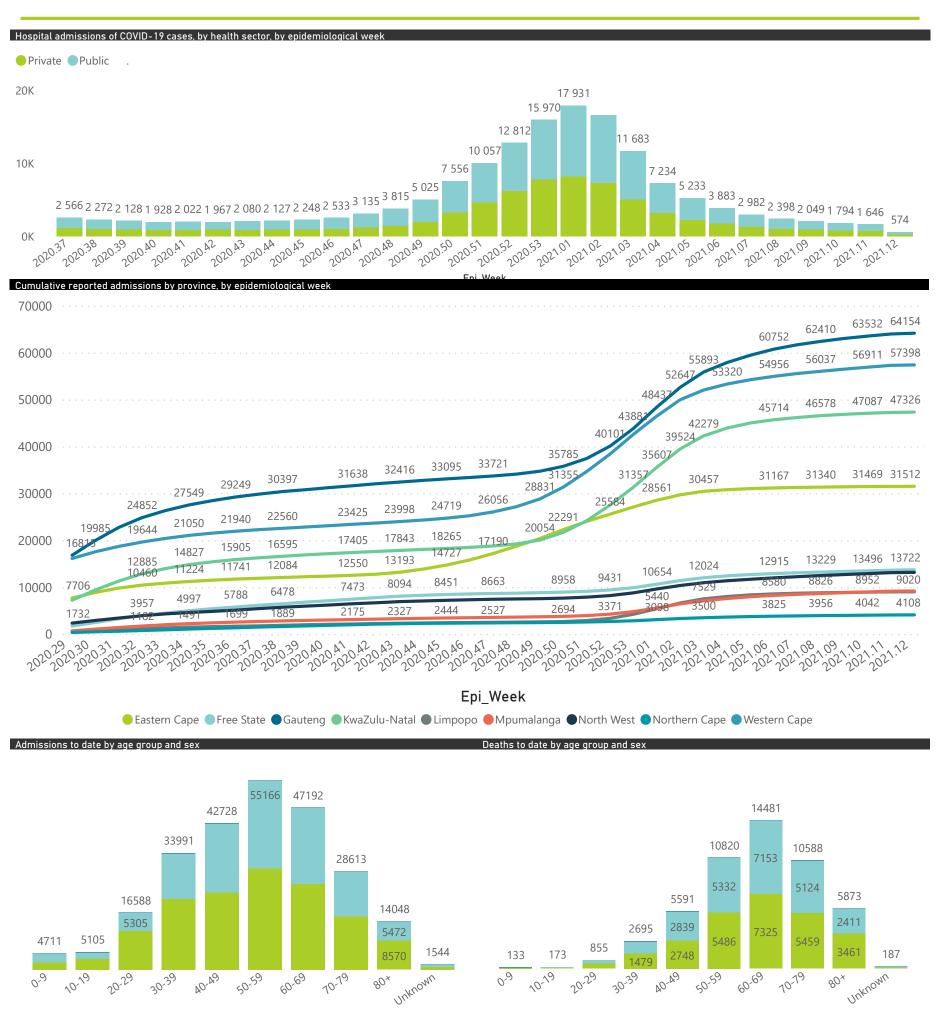

### NICD COVID-19 Surveillance in Selected Hospitals

National

The number of reported admissions may change day-to-day as enrolled facilities back-capture historical data. There are some discharges and deaths that are in the process of being updated in Gauteng hospitals which will change the outcomes. The data below refer to admitted patients with laboratory-confirmed COVID-19.

## NICD COVID-19 Surveillance in Selected Hospitals

National

The number of reported admissions may change day-to-day as enrolled facilities back-capture historical data. The Western Cape government has been unable to provide daily data on patients who are on oxygen or ventilated.

The data below refer to admitted patients with laboratory-confirmed COVID-19.

NATIONAL INSTITUTE FOR COMMUNICABLE DISEASES

| Province          | Facilities<br>Reporting | Admissions to Date | Died to<br>Date | Discharged<br>to date | Currently<br>Admitted | Currently<br>in ICU | Currently<br>Ventilated | Currently<br>Oxygenated | Admissions in<br>Previous Day |
|-------------------|-------------------------|--------------------|-----------------|-----------------------|-----------------------|---------------------|-------------------------|-------------------------|-------------------------------|
| Eastern Cape      | 103                     | 31513              | 9413            | 20360                 | 106                   | 20                  | 8                       | 39                      |                               |
| Private           | 18                      | 9409               | 2270            | 7043                  | 55                    | 18                  | 6                       | 17                      |                               |
| Public            | 85                      | 22104              | 7143            | 13317                 | 51                    | 2                   | 2                       | 22                      |                               |
| Free State        | 55                      | 13725              | 2685            | 9590                  | 219                   | 29                  | 24                      | 94                      |                               |
| Private           | 20                      | 6153               | 1010            | 4952                  | 114                   | 29                  | 21                      | 48                      |                               |
| Public            | 35                      | 7572               | 1675            | 4638                  | 105                   | 0                   | 3                       | 46                      |                               |
| Gauteng           | 129                     | 64179              | 11953           | 49369                 | 1420                  | 298                 | 136                     | 374                     |                               |
| Private           | 91                      | 35743              | 5615            | 28828                 | 984                   | 268                 | 110                     | 260                     |                               |
| Public            | 38                      | 28436              | 6338            | 20541                 | 436                   | 30                  | 26                      | 114                     |                               |
| (waZulu-Natal     | 115                     | 47340              | 10458           | 34022                 | 616                   | 86                  | 41                      | 186                     |                               |
| Private           | 45                      | 26855              | 5016            | 21075                 | 412                   | 79                  | 35                      | 119                     |                               |
| Public            | 70                      | 20485              | 5442            | 12947                 | 204                   | 7                   | 6                       | 67                      |                               |
| Limpopo           | 48                      | 9020               | 2465            | 6185                  | 69                    | 16                  | 12                      | 25                      |                               |
| Private           | 7                       | 4337               | 950             | 3268                  | 48                    | 16                  | 11                      | 13                      |                               |
| Public            | 41                      | 4683               | 1515            | 2917                  | 21                    | 0                   | 1                       | 12                      |                               |
| Mpumalanga        | 40                      | 9199               | 2207            | 6537                  | 169                   | 39                  | 22                      | 81                      |                               |
| Private           | 9                       | 4830               | 701             | 3987                  | 92                    | 33                  | 16                      | 45                      |                               |
| Public            | 31                      | 4369               | 1506            | 2550                  | 77                    | 6                   | 6                       | 36                      |                               |
| <b>North West</b> | 28                      | 13174              | 1660            | 10133                 | 259                   | 36                  | 25                      | 115                     |                               |
| Private           | 12                      | 5641               | 702             | 4572                  | 101                   | 27                  | 18                      | 54                      |                               |
| Public            | 16                      | 7533               | 958             | 5561                  | 158                   | 9                   | 7                       | 61                      |                               |
| Northern Cape     | 25                      | 4108               | 693             | 2926                  | 279                   | 21                  | 36                      | 152                     |                               |
| Private           | 8                       | 2222               | 310             | 1782                  | 41                    | 5                   | 3                       | 22                      |                               |
| Public            | 17                      | 1886               | 383             | 1144                  | 238                   | 16                  | 33                      | 130                     |                               |
| Western Cape      | 99                      | 57428              | 9862            | 46348                 | 873                   | 116                 | 33                      | 94                      |                               |
| Private           | 40                      | 19337              | 3197            | 15669                 | 334                   | 80                  | 33                      | 94                      |                               |
| Public            | 59                      | 38091              | 6665            | 30679                 | 539                   | 36                  |                         |                         |                               |
| Total             | 642                     | 249686             | 51396           | 185470                | 4010                  | 661                 | 337                     | 1160                    |                               |