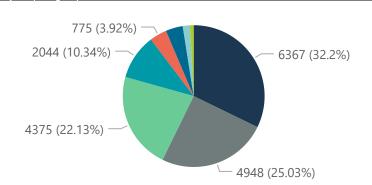

## NICD COVID-19 Surveillance in Selected Hospitals

Private

Hospital admissions by provir

Hospital admissions by hospital group

The number of reported admissions may change day-to-day as enrolled facilities back-capture historical data. The Western Cape government has been unable to provide daily data on patients who are on oxygen or ventilated.

The data below refer to admitted patients with laboratory-confirmed COVID-19.

NATIONAL INSTITUTE FOR COMMUNICABLE DISEASES

| nary of reported COVID-19 | admissions by           | province              |                 |                       |                       |                     |                         |                         |                               |
|---------------------------|-------------------------|-----------------------|-----------------|-----------------------|-----------------------|---------------------|-------------------------|-------------------------|-------------------------------|
| Province                  | Facilities<br>Reporting | Admissions<br>to Date | Died to<br>Date | Discharged<br>to date | Currently<br>Admitted | Currently<br>in ICU | Currently<br>Ventilated | Currently<br>Oxygenated | Admissions in<br>Previous Day |
| Eastern Cape              | 18                      | 9409                  | 2270            | 7043                  | 55                    | 18                  | 6                       | 17                      | C                             |
| Free State                | 20                      | 6153                  | 1010            | 4952                  | 114                   | 29                  | 21                      | 48                      | 3                             |
| Gauteng                   | 91                      | 35743                 | 5615            | 28828                 | 984                   | 268                 | 110                     | 260                     | 13                            |
| KwaZulu-Natal             | 45                      | 26855                 | 5016            | 21075                 | 412                   | 79                  | 35                      | 119                     | 3                             |
| Limpopo                   | 7                       | 4337                  | 950             | 3268                  | 48                    | 16                  | 11                      | 13                      |                               |
| Mpumalanga                | 9                       | 4830                  | 701             | 3987                  | 92                    | 33                  | 16                      | 45                      |                               |
| North West                | 12                      | 5641                  | 702             | 4572                  | 101                   | 27                  | 18                      | 54                      |                               |
| Northern Cape             | 8                       | 2222                  | 310             | 1782                  | 41                    | 5                   | 3                       | 22                      | (                             |
| Western Cape              | 40                      | 19337                 | 3197            | 15669                 | 334                   | 80                  | 33                      | 94                      | !                             |
| Total                     | 250                     | 114527                | 19771           | 91176                 | 2181                  | 555                 | 253                     | 672                     | 29                            |