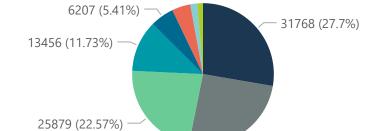

|                               |
| Western Cape  | 41                      | 19357                 | 3200            | 15692                 | 338                   | 80                  | 32                      | 44                      |                               |
| Total         | 251                     | 114680                | 19794           | 91299                 | 2203                  | 544                 | 253                     | 379                     | 4                             |

Currently Oxygenated Hospital\_Group Facilities Currently in ICU Currently Ventilated Admissions in Died to Discharged Currently Admissions to date Admitted Previous Day Reporting to Date Date NHN Netcare Life Healthcare Mediclinic Lenmed Clinix JMH Melomed **Total** 







29207 (25.47%)