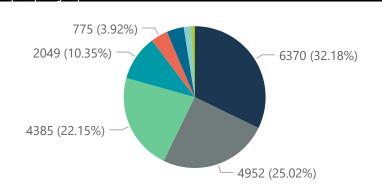

## NICD COVID-19 Surveillance in Selected Hospitals

Private

Hospital admissions by provir

Hospital admissions by hospital group

Admissions by hospital group

The number of reported admissions may change day-to-day as enrolled facilities back-capture historical data. The Western Cape government has been unable to provide daily data on patients who are on oxygen or ventilated.

The data below refer to admitted patients with laboratory-confirmed COVID-19.

NATIONAL INSTITUTE FOR COMMUNICABLE DISEASES

| Province      | Facilities<br>Reporting | Admissions<br>to Date | Died to<br>Date | Discharged<br>to date | Currently<br>Admitted | Currently<br>in ICU | Currently<br>Ventilated | Currently<br>Oxygenated | Admissions in<br>Previous Day |
|---------------|-------------------------|-----------------------|-----------------|-----------------------|-----------------------|---------------------|-------------------------|-------------------------|-------------------------------|
| Eastern Cape  | 18                      | 9414                  | 2272            | 7048                  | 54                    | 16                  | 5                       | 4                       |                               |
| Free State    | 20                      | 6176                  | 1013            | 4969                  | 117                   | 28                  | 20                      | 11                      |                               |
| Gauteng       | 91                      | 35788                 | 5621            | 28869                 | 983                   | 263                 | 115                     | 181                     | •                             |
| KwaZulu-Natal | 45                      | 26866                 | 5017            | 21081                 | 420                   | 76                  | 35                      | 89                      |                               |
| Limpopo       | 7                       | 4340                  | 952             | 3271                  | 46                    | 13                  | 9                       | 2                       |                               |
| Mpumalanga    | 9                       | 4850                  | 704             | 4000                  | 96                    | 33                  | 14                      | 13                      |                               |
| North West    | 12                      | 5655                  | 705             | 4580                  | 104                   | 27                  | 17                      | 29                      |                               |
| Northern Cape | 8                       | 2234                  | 310             | 1789                  | 45                    | 8                   | 6                       | 6                       |                               |
| Western Cape  | 41                      | 19357                 | 3200            | 15692                 | 338                   | 80                  | 32                      | 44                      |                               |
| Total         | 251                     | 114680                | 19794           | 91299                 | 2203                  | 544                 | 253                     | 379                     | 4                             |