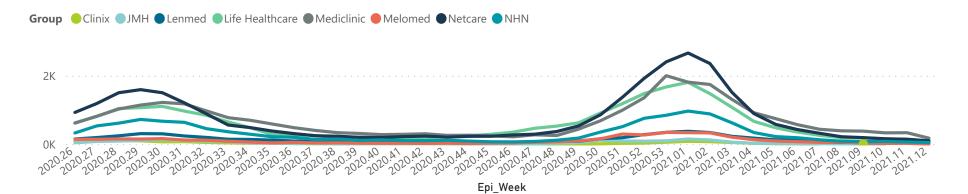

Currently Oxygenated Hospital\_Group Facilities Currently in ICU Currently Ventilated Admissions in Died to Discharged Currently Admissions to date Admitted Previous Day Reporting to Date Date NHN Netcare Life Healthcare Mediclinic Lenmed Clinix JMH Melomed **Total** 