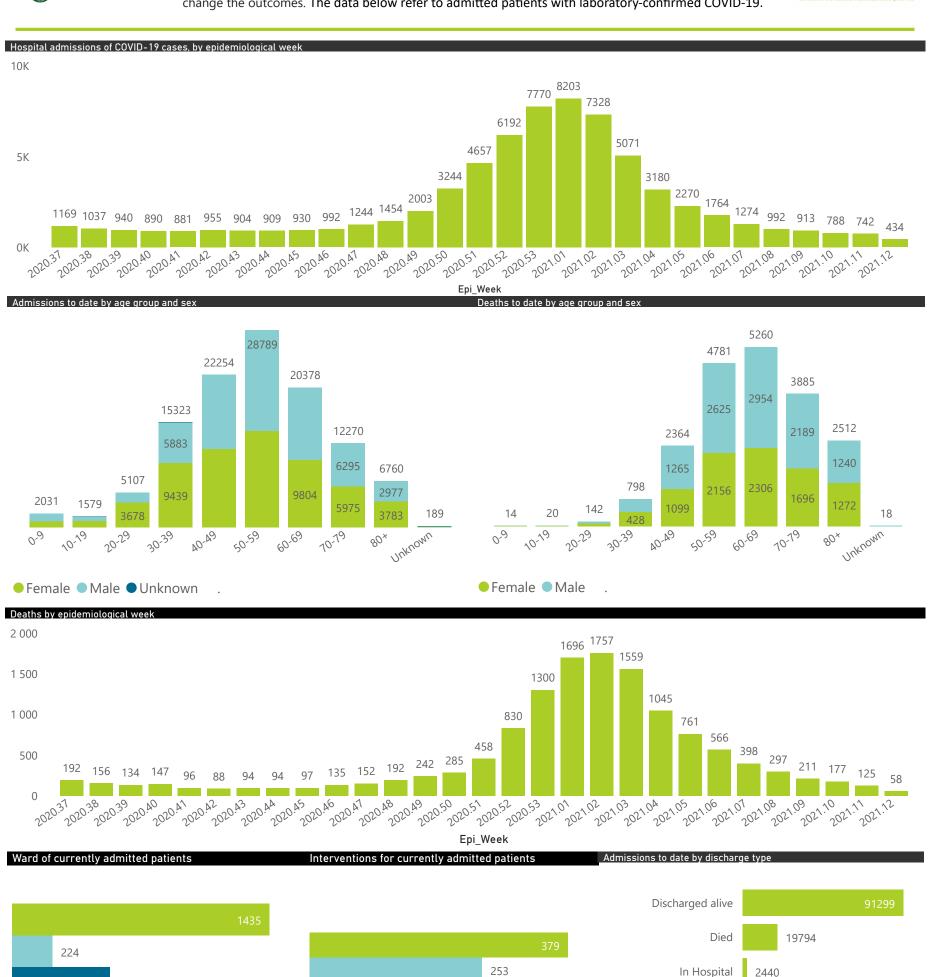

### NICD COVID-19 Surveillance in Selected Hospitals

National

The number of reported admissions may change day-to-day as enrolled facilities back-capture historical data. There are some discharges and deaths that are in the process of being updated in Gauteng hospitals which will change the outcomes. The data below refer to admitted patients with laboratory-confirmed COVID-19.

The data below refer to admitted patients with laboratory-confirmed COVID-19.

NATIONAL INSTITUTE FOR COMMUNICABLE DISEASES

| Province      | Facilities<br>Reporting | Admissions to Date | Died to<br>Date | Discharged<br>to date | Currently<br>Admitted | Currently<br>in ICU | Currently<br>Ventilated | Currently<br>Oxygenated | Admissions ir<br>Previous Day |
|---------------|-------------------------|--------------------|-----------------|-----------------------|-----------------------|---------------------|-------------------------|-------------------------|-------------------------------|
| Eastern Cape  | 103                     | 31519              | 9415            | 20367                 | 104                   | 17                  | 7                       | 26                      |                               |
| Private       | 18                      | 9414               | 2272            | 7048                  | 54                    | 16                  | 5                       | 4                       |                               |
| Public        | 85                      | 22105              | 7143            | 13319                 | 50                    | 1                   | 2                       | 22                      |                               |
| Free State    | 55                      | 13795              | 2698            | 9626                  | 238                   | 28                  | 24                      | 57                      |                               |
| Private       | 20                      | 6176               | 1013            | 4969                  | 117                   | 28                  | 20                      | 11                      |                               |
| Public        | 35                      | 7619               | 1685            | 4657                  | 121                   | 0                   | 4                       | 46                      |                               |
| Gauteng       | 130                     | 64286              | 11948           | 49490                 | 1406                  | 294                 | 143                     | 295                     |                               |
| Private       | 91                      | 35788              | 5621            | 28869                 | 983                   | 263                 | 115                     | 181                     |                               |
| Public        | 39                      | 28498              | 6327            | 20621                 | 423                   | 31                  | 28                      | 114                     |                               |
| (waZulu-Natal | 115                     | 47418              | 10488           | 34073                 | 610                   | 83                  | 39                      | 149                     |                               |
| Private       | 45                      | 26866              | 5017            | 21081                 | 420                   | 76                  | 35                      | 89                      |                               |
| Public        | 70                      | 20552              | 5471            | 12992                 | 190                   | 7                   | 4                       | 60                      |                               |
| Limpopo       | 48                      | 9052               | 2469            | 6210                  | 70                    | 14                  | 10                      | 18                      |                               |
| Private       | 7                       | 4340               | 952             | 3271                  | 46                    | 13                  | 9                       | 2                       |                               |
| Public        | 41                      | 4712               | 1517            | 2939                  | 24                    | 1                   | 1                       | 16                      |                               |
| Mpumalanga    | 40                      | 9223               | 2221            | 6548                  | 170                   | 38                  | 23                      | 55                      |                               |
| Private       | 9                       | 4850               | 704             | 4000                  | 96                    | 33                  | 14                      | 13                      |                               |
| Public        | 31                      | 4373               | 1517            | 2548                  | 74                    | 5                   | 9                       | 42                      |                               |
| North West    | 28                      | 13239              | 1665            | 10168                 | 281                   | 38                  | 26                      | 96                      |                               |
| Private       | 12                      | 5655               | 705             | 4580                  | 104                   | 27                  | 17                      | 29                      |                               |
| Public        | 16                      | 7584               | 960             | 5588                  | 177                   | 11                  | 9                       | 67                      |                               |
| Northern Cape | 25                      | 4122               | 693             | 2933                  | 285                   | 24                  | 39                      | 138                     |                               |
| Private       | 8                       | 2234               | 310             | 1789                  | 45                    | 8                   | 6                       | 6                       |                               |
| Public        | 17                      | 1888               | 383             | 1144                  | 240                   | 16                  | 33                      | 132                     |                               |
| Western Cape  | 100                     | 57460              | 9868            | 46411                 | 865                   | 115                 | 32                      | 44                      |                               |
| Private       | 41                      | 19357              | 3200            | 15692                 | 338                   | 80                  | 32                      | 44                      |                               |
| Public        | 59                      | 38103              | 6668            | 30719                 | 527                   | 35                  |                         |                         |                               |
| Total         | 644                     | 250114             | 51465           | 185826                | 4029                  | 651                 | 343                     | 878                     |                               |

The data below refer to admitted patients with laboratory-confirmed COVID-19.

NATIONAL INSTITUTE FOR COMMUNICABLE DISEASES

| Summary of reported COVID-19 admissions by province, by sector |                         |                       |                 |                       |                       |                     |                         |                         |                               |  |
|----------------------------------------------------------------|-------------------------|-----------------------|-----------------|-----------------------|-----------------------|---------------------|-------------------------|-------------------------|-------------------------------|--|
| Sector                                                         | Facilities<br>Reporting | Admissions<br>to Date | Died to<br>Date | Discharged<br>to date | Currently<br>Admitted | Currently<br>in ICU | Currently<br>Ventilated | Currently<br>Oxygenated | Admissions in<br>Previous Day |  |
| Private                                                        | 251                     | 114680                | 19794           | 91299                 | 2203                  | 544                 | 253                     | 379                     | 43                            |  |
| Public                                                         | 393                     | 135434                | 31671           | 94527                 | 1826                  | 107                 | 90                      | 499                     | 54                            |  |
| Total                                                          | 644                     | 250114                | 51465           | 185826                | 4029                  | 651                 | 343                     | 878                     | 97                            |  |