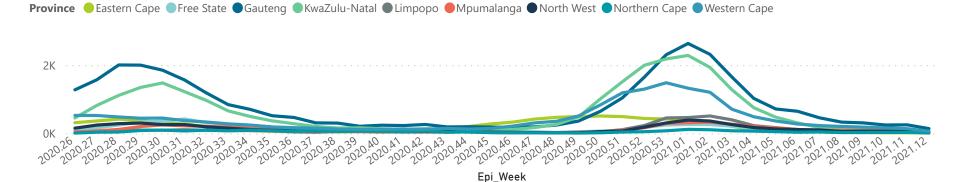

## NICD COVID-19 Surveillance in Selected Hospitals

Private

Hospital admissions by provir

Hospital admissions by hospital group

Admissions by hospital group

The number of reported admissions may change day-to-day as enrolled facilities back-capture historical data. The Western Cape government has been unable to provide daily data on patients who are on oxygen or ventilated.

The data below refer to admitted patients with laboratory-confirmed COVID-19.

NATIONAL INSTITUTE FOR COMMUNICABLE DISEASES

| Province      | Facilities<br>Reporting | Admissions<br>to Date | Died to<br>Date | Discharged<br>to date | Currently<br>Admitted | Currently<br>in ICU | Currently<br>Ventilated | Currently<br>Oxygenated | Admissions in<br>Previous Day |
|---------------|-------------------------|-----------------------|-----------------|-----------------------|-----------------------|---------------------|-------------------------|-------------------------|-------------------------------|
| Eastern Cape  | 18                      | 9414                  | 2272            | 7048                  | 54                    | 16                  | 5                       | 4                       |                               |
| Free State    | 20                      | 6176                  | 1013            | 4969                  | 117                   | 28                  | 20                      | 11                      |                               |
| Gauteng       | 91                      | 35788                 | 5621            | 28869                 | 983                   | 263                 | 115                     | 181                     | •                             |
| KwaZulu-Natal | 45                      | 26866                 | 5017            | 21081                 | 420                   | 76                  | 35                      | 89                      |                               |
| Limpopo       | 7                       | 4340                  | 952             | 3271                  | 46                    | 13                  | 9                       | 2                       |                               |
| Mpumalanga    | 9                       | 4850                  | 704             | 4000                  | 96                    | 33                  | 14                      | 13                      |                               |
| North West    | 12                      | 5655                  | 705             | 4580                  | 104                   | 27                  | 17                      | 29                      |                               |
| Northern Cape | 8                       | 2234                  | 310             | 1789                  | 45                    | 8                   | 6                       | 6                       |                               |
| Western Cape  | 41                      | 19357                 | 3200            | 15692                 | 338                   | 80                  | 32                      | 44                      |                               |
| Total         | 251                     | 114680                | 19794           | 91299                 | 2203                  | 544                 | 253                     | 379                     | 4                             |