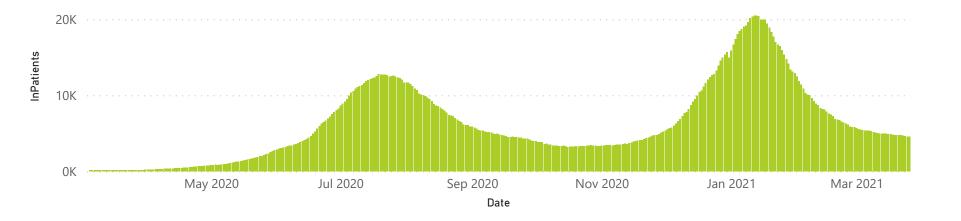

794           | 91299                 | 2203                  | 544                 | 253                     | 379                     | 43                            |  |
| Public                                                         | 393                     | 135434                | 31671           | 94527                 | 1826                  | 107                 | 90                      | 499                     | 54                            |  |
| Total                                                          | 644                     | 250114                | 51465           | 185826                | 4029                  | 651                 | 343                     | 878                     | 97                            |  |

#### Daily current In-Patients over time



## NICD COVID-19 Surveillance in Selected Hospitals

Private



544

General Ward High Care Intensive Care Unit

The number of reported admissions may change day-to-day as enrolled facilities back-capture historical data. There are some discharges and deaths that are in the process of being updated in Gauteng hospitals which will change the outcomes. The data below refer to admitted patients with laboratory-confirmed COVID-19.

NATIONAL INSTITUTE FOR COMMUNICABLE DISEASES



Currently OxygenatedCurrently Ventilated

Transfer to other facility

Died (non-COVID)

1122

25

## NICD COVID-19 Surveillance in Selected Hospitals

Private



Hospital admissions by provir

Hospital admissions by hospital group

Admissions by hospital group

The number of reported admissions may change day-to-day