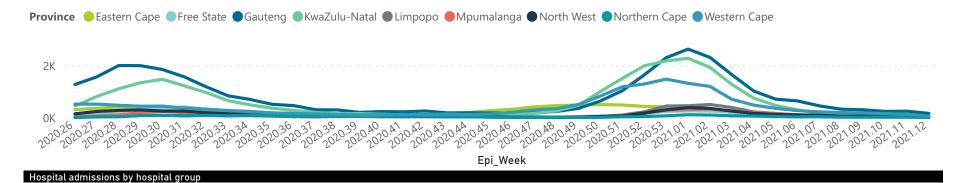

## NICD COVID-19 Surveillance in Selected Hospitals

Private

Hospital admissions by province

Admissions by hospital group

The number of reported admissions may change day-to-day as enrolled facilities back-capture historical data. The Western Cape government has been unable to provide daily data on patients who are on oxygen or ventilated.