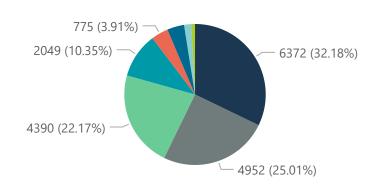

## NICD COVID-19 Surveillance in Selected Hospitals

Private

Hospital admissions by province

Admissions by hospital group

The number of reported admissions may change day-to-day as enrolled facilities back-capture historical data. The Western Cape government has been unable to provide daily data on patients who are on oxygen or ventilated.

The data below refer to admitted patients with laboratory-confirmed COVID-19.

NATIONAL INSTITUTE FOR COMMUNICABLE DISEASES

| Province                | Facilities<br>Reporting | Admissions<br>to Date | Died to<br>Date | Discharged<br>to date | Currently<br>Admitted | Currently<br>in ICU | Currently<br>Ventilated | Currently<br>Oxygenated | Admissions in<br>Previous Day |
|-------------------------|-------------------------|-----------------------|-----------------|-----------------------|-----------------------|---------------------|-------------------------|-------------------------|-------------------------------|
| Eastern Cape            | 18                      | 9414                  | 2273            | 7051                  | 50                    | 13                  | 5                       | 4                       |                               |
| Free State              | 20                      | 6178                  | 1013            | 4978                  | 110                   | 28                  | 20                      | 7                       |                               |
| Gauteng                 | 91                      | 35819                 | 5626            | 28889                 | 989                   | 270                 | 118                     | 190                     |                               |
| KwaZulu-Natal           | 45                      | 26874                 | 5018            | 21087                 | 421                   | 80                  | 36                      | 89                      |                               |
| Limpopo                 | 7                       | 4345                  | 952             | 3272                  | 50                    | 13                  | 9                       | 2                       |                               |
| Mpumalanga              | 9                       | 4852                  | 704             | 4004                  | 94                    | 34                  | 14                      | 13                      |                               |
| North West              | 12                      | 5656                  | 705             | 4589                  | 96                    | 26                  | 18                      | 30                      |                               |
| Northern Cape           | 8                       | 2234                  | 310             | 1789                  | 45                    | 8                   | 6                       | 6                       |                               |
| Western Cape            | 41                      | 19359                 | 3200            | 15698                 | 334                   | 78                  | 32                      | 40                      |                               |
| Total                   | 251                     | 114731                | 19801           | 91357                 | 2189                  | 550                 | 258                     | 381                     |                               |
| ary of reported COVID-1 | 9 admissions by         | hospital group        |                 |                       |                       |                     |                         |                         |                               |
| Hospital_Group          | Facilities<br>Reporting | Admissions<br>to Date | Died to<br>Date | Discharged<br>to date | Currently<br>Admitted | Currently<br>in ICU | Currently<br>Ventilated | Currently<br>Oxygenated | Admissions ir<br>Previous Day |