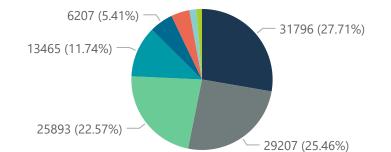

|
| Total                   | 251                     | 114731                | 19801           | 91357                 | 2189                  | 550                 | 258                     | 381                     |                               |
| ary of reported COVID-1 | 9 admissions by         | hospital group        |                 |                       |                       |                     |                         |                         |                               |
| Hospital_Group          | Facilities<br>Reporting | Admissions<br>to Date | Died to<br>Date | Discharged<br>to date | Currently<br>Admitted | Currently<br>in ICU | Currently<br>Ventilated | Currently<br>Oxygenated | Admissions ir<br>Previous Day |







Deaths by hospital group