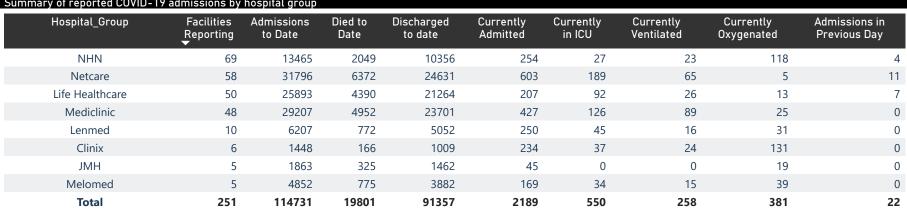

## NICD COVID-19 Surveillance in Selected Hospitals

Private

Hospital admissions by province

Admissions by hospital group

The number of reported admissions may change day-to-day as enrolled facilities back-capture historical data. The Western Cape government has been unable to provide daily data on patients who are on oxygen or ventilated.

The data below refer to admitted patients with laboratory-confirmed COVID-19.

NATIONAL INSTITUTE FOR COMMUNICABLE DISEASES

| Province                | Facilities<br>Reporting | Admissions<br>to Date | Died to<br>Date | Discharged<br>to date | Currently<br>Admitted | Currently<br>in ICU | Currently<br>Ventilated | Currently<br>Oxygenated | Admissions in<br>Previous Day |
|-------------------------|-------------------------|-----------------------|-----------------|-----------------------|-----------------------|---------------------|-------------------------|-------------------------|-------------------------------|
| Eastern Cape            | 18                      | 9414                  | 2273            | 7051                  | 50                    | 13                  | 5                       | 4                       |                               |
| Free State              | 20                      | 6178                  | 1013            | 4978                  | 110                   | 28                  | 20                      | 7                       |                               |
| Gauteng                 | 91                      | 35819                 | 5626            | 28889                 | 989                   | 270                 | 118                     | 190                     |                               |
| KwaZulu-Natal           | 45                      | 26874                 | 5018            | 21087                 | 421                   | 80                  | 36                      | 89                      |                               |
| Limpopo                 | 7                       | 4345                  | 952             | 3272                  | 50                    | 13                  | 9                       | 2                       |                               |
| Mpumalanga              | 9                       | 4852                  | 704             | 4004                  | 94                    | 34                  | 14                      | 13                      |                               |
| North West              | 12                      | 5656                  | 705             | 4589                  | 96                    | 26                  | 18                      | 30                      |                               |
| Northern Cape           | 8                       | 2234                  | 310             | 1789                  | 45                    | 8                   | 6                       | 6                       |                               |
| Western Cape            | 41                      | 19359                 | 3200            | 15698                 | 334                   | 78                  | 32                      | 40                      |                               |
| Total                   | 251                     | 114731                | 19801           | 91357                 | 2189                  | 550                 | 258                     | 381                     |                               |
| ary of reported COVID-1 | 9 admissions by         | hospital group        |                 |                       |                       |                     |                         |                         |                               |
| Hospital_Group          | Facilities<br>Reporting | Admissions<br>to Date | Died to<br>Date | Discharged<br>to date | Currently<br>Admitted | Currently<br>in ICU | Currently<br>Ventilated | Currently<br>Oxygenated | Admissions ir<br>Previous Day |