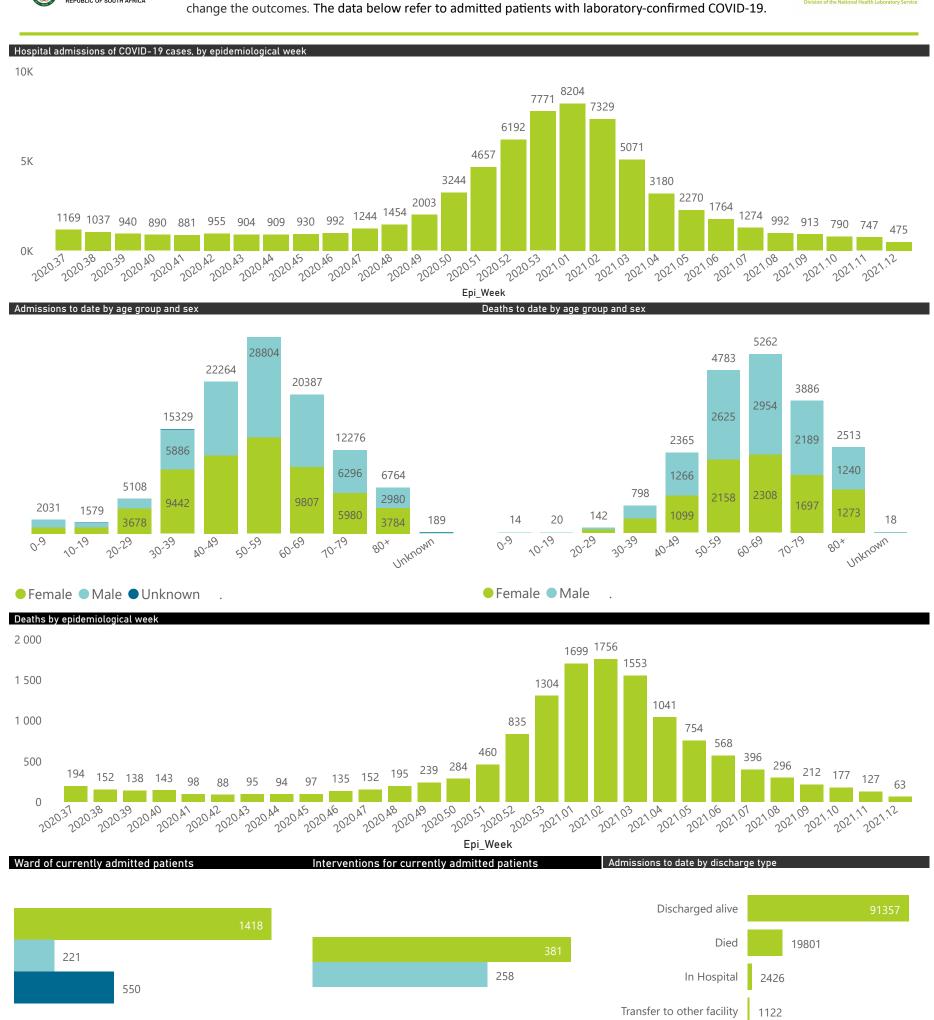

## NICD COVID-19 Surveillance in Selected Hospitals

National

The number of reported admissions may change day-to-day as enrolled facilities back-capture historical data. There are some discharges and deaths that are in the process of being updated in Gauteng hospitals which will change the outcomes. The data below refer to admitted patients with laboratory-confirmed COVID-19.

The data below refer to admitted patients with laboratory-confirmed COVID-19.

NATIONAL INSTITUTE FOR COMMUNICABLE DISEASES

Division of the National Health Laboratory Service

| mary of reported COVID-19 admissions by province, by sector |                         |                       |                 |                       |                       |                     |                         |                         |                               |
|-------------------------------------------------------------|-------------------------|-----------------------|-----------------|-----------------------|-----------------------|---------------------|-------------------------|-------------------------|-------------------------------|
| Province                                                    | Facilities<br>Reporting | Admissions<br>to Date | Died to<br>Date | Discharged<br>to date | Currently<br>Admitted | Currently<br>in ICU | Currently<br>Ventilated | Currently<br>Oxygenated | Admissions in<br>Previous Day |
| Eastern Cape                                                | 103                     | 31519                 | 9416            | 20371                 | 98                    | 14                  | 7                       | 24                      | 0                             |
| Private                                                     | 18                      | 9414                  | 2273            | 7051                  | 50                    | 13                  | 5                       | 4                       | 0                             |
| Public                                                      | 85                      | 22105                 | 7143            | 13320                 | 48                    | 1                   | 2                       | 20                      | 0                             |
| Free State                                                  | 55                      | 13809                 | 2699            | 9638                  | 239                   | 28                  | 24                      | 59                      | 5                             |
| Private                                                     | 20                      | 6178                  | 1013            | 4978                  | 110                   | 28                  | 20                      | 7                       | 0                             |
| Public                                                      | 35                      | 7631                  | 1686            | 4660                  | 129                   | 0                   | 4                       | 52                      | 5                             |
| Gauteng                                                     | 130                     | 64343                 | 11956           | 49528                 | 1417                  | 301                 | 146                     | 301                     | 16                            |
| Private                                                     | 91                      | 35819                 | 5626            | 28889                 | 989                   | 270                 | 118                     | 190                     | 14                            |
| Public                                                      | 39                      | 28524                 | 6330            | 20639                 | 428                   | 31                  | 28                      | 111                     | 2                             |
| KwaZulu-Natal                                               | 115                     | 47439                 | 10493           | 34097                 | 602                   | 87                  | 40                      | 148                     | 6                             |
| Private                                                     | 45                      | 26874                 | 5018            | 21087                 | 421                   | 80                  | 36                      | 89                      | 3                             |
| Public                                                      | 70                      | 20565                 | 5475            | 13010                 | 181                   | 7                   | 4                       | 59                      | 3                             |
| Limpopo                                                     | 48                      | 9021                  | 2459            | 6187                  | 74                    | 14                  | 10                      | 17                      | 1                             |
| Private                                                     | 7                       | 4345                  | 952             | 3272                  | 50                    | 13                  | 9                       | 2                       | 1                             |
| Public                                                      | 41                      | 4676                  | 1507            | 2915                  | 24                    | 1                   | 1                       | 15                      | 0                             |
| Mpumalanga                                                  | 40                      | 9225                  | 2221            | 6552                  | 168                   | 39                  | 23                      | 55                      | 1                             |
| Private                                                     | 9                       | 4852                  | 704             | 4004                  | 94                    | 34                  | 14                      | 13                      | 1                             |
| Public                                                      | 31                      | 4373                  | 1517            | 2548                  | 74                    | 5                   | 9                       | 42                      | 0                             |
| North West                                                  | 28                      | 13240                 | 1665            | 10178                 | 272                   | 37                  | 27                      | 97                      | 3                             |
| Private                                                     | 12                      | 5656                  | 705             | 4589                  | 96                    | 26                  | 18                      | 30                      | 2                             |
| Public                                                      | 16                      | 7584                  | 960             | 5589                  | 176                   | 11                  | 9                       | 67                      | 1                             |
| Northern Cape                                               | 25                      | 4122                  | 693             | 2933                  | 285                   | 24                  | 39                      | 138                     | 0                             |
| Private                                                     | 8                       | 2234                  | 310             | 1789                  | 45                    | 8                   | 6                       | 6                       | 0                             |
| Public                                                      | 17                      | 1888                  | 383             | 1144                  | 240                   | 16                  | 33                      | 132                     | 0                             |
| Western Cape                                                | 100                     | 57479                 | 9872            | 46451                 | 840                   | 110                 | 32                      | 40                      | 5                             |
| Private                                                     | 41                      | 19359                 | 3200            | 15698                 | 334                   | 78                  | 32                      | 40                      | 1                             |
| Public                                                      | 59                      | 38120                 | 6672            | 30753                 | 506                   | 32                  |                         |                         | 4                             |
| Total                                                       | 644                     | 250197                | 51474           | 185935                | 3995                  | 654                 | 348                     | 879                     | 37                            |