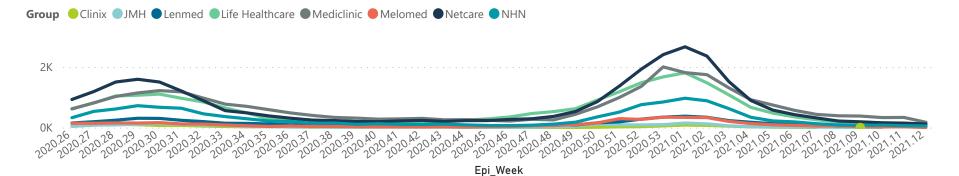

## NICD COVID-19 Surveillance in Selected Hospitals

Private

Hospital admissions by province

Admissions by hospital group

The number of reported admissions may change day-to-day as enrolled facilities back-capture historical data. The Western Cape government has been unable to provide daily data on patients who are on oxygen or ventilated.