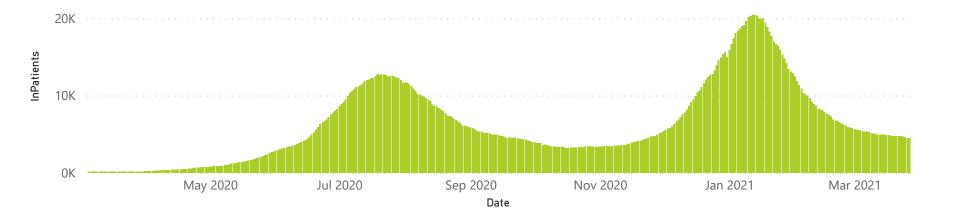

#### Daily current In-Patients over time

## NICD COVID-19 Surveillance in Selected Hospitals

Private

● General Ward ■ High Care ■ Intensive Care Unit

The number of reported admissions may change day-to-day as enrolled facilities back-capture historical data. There are some discharges and deaths that are in the process of being updated in Gauteng hospitals which will change the outcomes. The data below refer to admitted patients with laboratory-confirmed COVID-19.