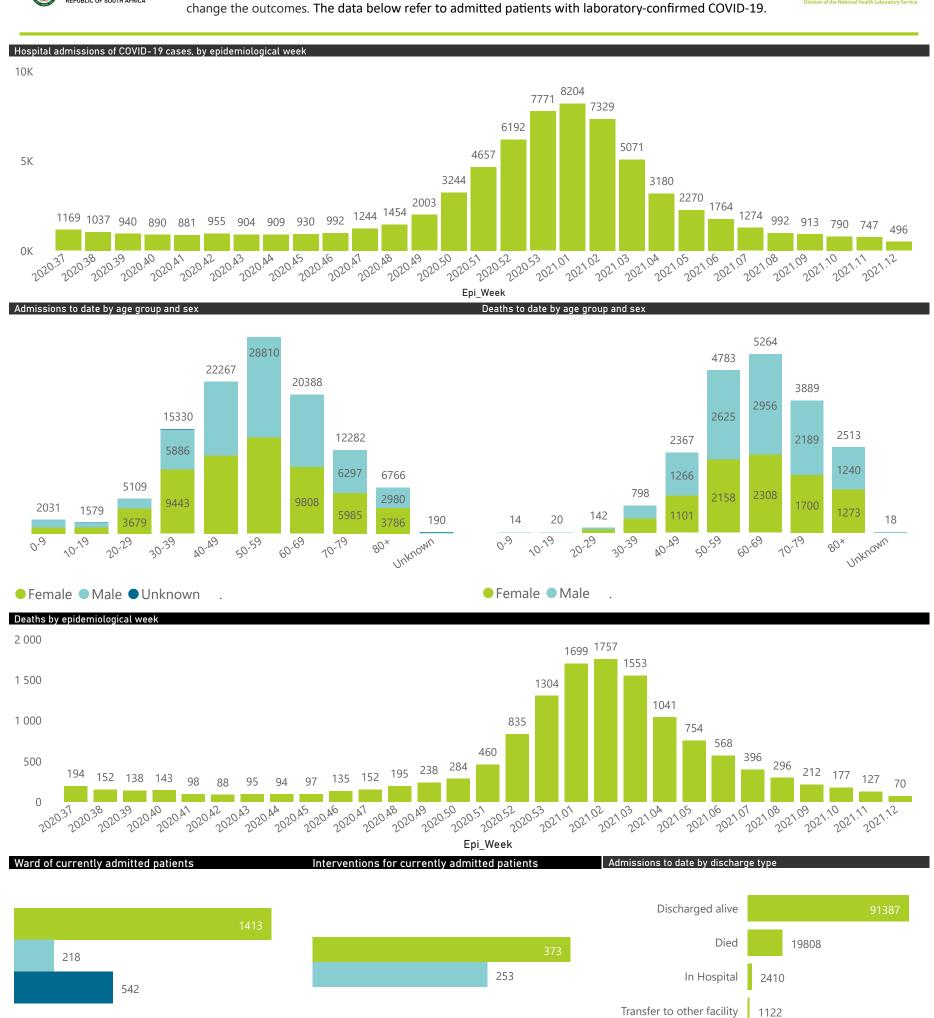

# NICD COVID-19 Surveillance in Selected Hospitals

National

The number of reported admissions may change day-to-day as enrolled facilities back-capture historical data. The Western Cape government has been unable to provide daily data on patients who are on oxygen or ventilated.

The data below refer to admitted patients with laboratory-confirmed COVID-19.

| Summary of reported COVID- | 19 admissions by        | province, by se       | ctor            |                       |                       |                     |                         |                         |                               |
|----------------------------|-------------------------|-----------------------|-----------------|-----------------------|-----------------------|---------------------|-------------------------|-------------------------|-------------------------------|
| Sector                     | Facilities<br>Reporting | Admissions<br>to Date | Died to<br>Date | Discharged<br>to date | Currently<br>Admitted | Currently<br>in ICU | Currently<br>Ventilated | Currently<br>Oxygenated | Admissions in<br>Previous Day |
| Private                    | 251                     | 114752                | 19808           | 91387                 | 2173                  | 542                 | 253                     | 373                     | 12                            |
| Public                     | 393                     | 135552                | 31676           | 94607                 | 1858                  | 104                 | 90                      | 526                     | 8                             |
| Total                      | 644                     | 250304                | 51484           | 185994                | 4031                  | 646                 | 343                     | 899                     | 20                            |