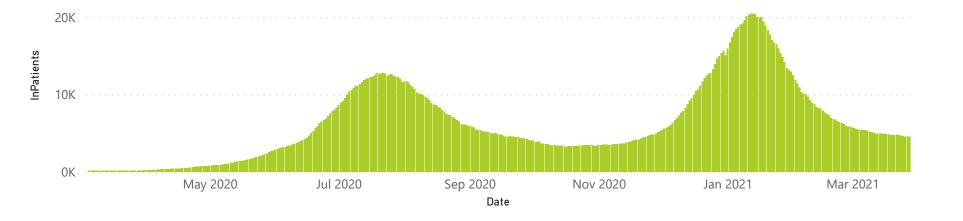

Private                    | 251                     | 114752                | 19808           | 91387                 | 2173                  | 542                 | 253                     | 373                     | 12                            |
| Public                     | 393                     | 135552                | 31676           | 94607                 | 1858                  | 104                 | 90                      | 526                     | 8                             |
| Total                      | 644                     | 250304                | 51484           | 185994                | 4031                  | 646                 | 343                     | 899                     | 20                            |

#### Daily current In-Patients over time



### NICD COVID-19 Surveillance in Selected Hospitals

Private



● General Ward ■ High Care ■ Intensive Care Unit

The number of reported admissions may change day-to-day as enrolled facilities back-capture historical data. There are some discharges and deaths that are in the process of being updated in Gauteng hospitals which will change the outcomes. The data below refer to admitted patients with laboratory-confirmed COVID-19.

NATIONAL INSTITUTE FOR COMMUNICABLE DISEASES



Currently OxygenatedCurrently Ventilated

Died (non-COVID)

25

# NICD COVID-19 Surveillance in Selected Hospitals

Private



The number of reported admissions may change day-to-day as enrolled facilities back-capture historical data. The Western Cape government has been unable to provide daily data on patients wh