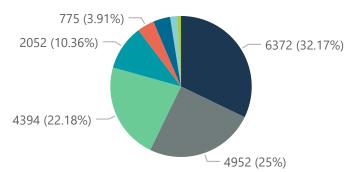

The data below refer to admitted patients with laboratory-confirmed COVID-19.

NATIONAL INSTITUTE FOR COMMUNICABLE DISEASES

| Province                                       | Facilities<br>Reporting | Admissions<br>to Date           | Died to<br>Date                                     | Discharged<br>to date | Currently<br>Admitted                                | Currently<br>in ICU         | Currently<br>Ventilated                   | Currently<br>Oxygenated            | Admission<br>Previous I |
|------------------------------------------------|-------------------------|---------------------------------|-----------------------------------------------------|-----------------------|------------------------------------------------------|-----------------------------|-------------------------------------------|------------------------------------|-------------------------|
| Eastern Cape                                   | 18                      | 9414                            | 2272                                                | 7052                  | 50                                                   | 13                          | 5                                         | 4                                  |                         |
| Free State                                     | 20                      | 6178                            | 1013                                                | 4982                  | 106                                                  | 28                          | 19                                        | 7                                  |                         |
| Gauteng                                        | 91                      | 35828                           | 5630                                                | 28900                 | 983                                                  | 266                         | 114                                       | 185                                |                         |
| KwaZulu-Natal                                  | 45                      | 26874                           | 5019                                                | 21090                 | 417                                                  | 78                          | 36                                        | 88                                 |                         |
| Limpopo                                        | 7                       | 4346                            | 952                                                 | 3273                  | 50                                                   | 13                          | 9                                         | 2                                  |                         |
| Mpumalanga                                     | 9                       | 4853                            | 704                                                 | 4004                  | 95                                                   | 34                          | 14                                        | 12                                 |                         |
| North West                                     | 12                      | 5662                            | 708                                                 | 4596                  | 92                                                   | 25                          | 18                                        | 26                                 |                         |
| Northern Cape                                  | 8                       | 2234                            | 310                                                 | 1789                  | 45                                                   | 8                           | 6                                         | 6                                  |                         |
| Western Cape                                   | 41                      | 19363                           | 3200                                                | 15701                 | 335                                                  | 77                          | 32                                        | 43                                 |                         |
| Total                                          | 251                     | 114752                          | 19808                                               | 91387                 | 2173                                                 | 542                         | 253                                       | 373                                |                         |
| ry of reported COVID-1                         |                         |                                 |                                                     |                       |                                                      |                             |                                           |                                    |                         |
| Hospital_Group                                 | Facilities<br>Reporting | Admissions<br>to Date           | Died to<br>Date                                     | Discharged<br>to date | Currently<br>Admitted                                | Currently<br>in ICU         | Currently<br>Ventilated                   | Currently<br>Oxygenated            | Admissior<br>Previous   |
| NHN                                            | 69                      | 13470                           | 2052                                                | 10365                 | 247                                                  | 26                          | 22                                        | 114                                |                         |
| Netcare                                        | 58                      | 31804                           | 6372                                                | 24645                 | 597                                                  | 186                         | 62                                        | 4                                  |                         |
| Life Healthcare                                | 50                      | 25901                           | 4394                                                | 21271                 | 204                                                  | 88                          | 25                                        | 10                                 |                         |
| Mediclinic                                     | 48                      | 29207                           | 4952                                                | 23701                 | 427                                                  | 126                         | 89                                        | 25                                 |                         |
| Lenmed                                         | 10                      | 6207                            | 772                                                 | 5052                  | 250                                                  | 45                          | 16                                        | 31                                 |                         |
| Clinix                                         | 6                       | 1448                            | 166                                                 | 1009                  | 234                                                  | 37                          | 24                                        | 131                                |                         |
| JMH                                            | 5                       | 1863                            | 325                                                 | 1462                  | 45                                                   | 0                           | 0                                         | 19                                 |                         |
| Melomed                                        | 5                       | 4852                            | 775                                                 | 3882                  | 169                                                  | 34                          | 15                                        | 39                                 |                         |
| Total                                          | 251                     | 114752                          | 19808                                               | 91387                 | 2173                                                 | 542                         | 253                                       | 373                                |                         |
| Eastern Cape F                                 | ree State • Gaute       | ng • KwaZulu                    | ı-Natal ● Lin                                       | npopo   Mpum          | alanga <b>O</b> North                                | West North                  | ern Cape • West                           | ern Cape                           |                         |
| 0,050,050,5050,5050,5050,5050,5050,505         | 032033034035            | 2020 2020 2020<br>0320 0331 038 | 39 0 40 0 40 10 10 10 10 10 10 10 10 10 10 10 10 10 |                       | 12,160,161<br>12,010,1010,1010,1010,1010,1010,1010,1 | 902020202020<br>92020251052 | 50 53 701 702 505 50<br>50 53 701 705 703 | 1,04,05,106,101<br>1,04,05,106,101 | 702, 503, 503,          |
| admissions by hospital gr<br>●Clinix ●JMH ●Len | ·                       | ncare Medic                     | ilinic                                              | med • Netcare         | NHN                                                  |                             |                                           |                                    |                         |
|                                                |                         |                                 |                                                     |                       |                                                      |                             |                                           |                                    |                         |