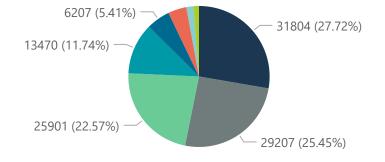

The data below refer to admitted patients with laboratory-confirmed COVID-19.

NATIONAL INSTITUTE FOR COMMUNICABLE DISEASES

| Province                                       | Facilities<br>Reporting | Admissions<br>to Date           | Died to<br>Date                                     | Discharged<br>to date | Currently<br>Admitted                                | Currently<br>in ICU         | Currently<br>Ventilated                   | Currently<br>Oxygenated            | Admission<br>Previous I |
|------------------------------------------------|-------------------------|---------------------------------|-----------------------------------------------------|-----------------------|------------------------------------------------------|-----------------------------|-------------------------------------------|------------------------------------|-------------------------|
| Eastern Cape                                   | 18                      | 9414                            | 2272                                                | 7052                  | 50                                                   | 13                          | 5                                         | 4                                  |                         |
| Free State                                     | 20                      | 6178                            | 1013                                                | 4982                  | 106                                                  | 28                          | 19                                        | 7                                  |                         |
| Gauteng                                        | 91                      | 35828                           | 5630                                                | 28900                 | 983                                                  | 266                         | 114                                       | 185                                |                         |
| KwaZulu-Natal                                  | 45                      | 26874                           | 5019                                                | 21090                 | 417                                                  | 78                          | 36                                        | 88                                 |                         |
| Limpopo                                        | 7                       | 4346                            | 952                                                 | 3273                  | 50                                                   | 13                          | 9                                         | 2                                  |                         |
| Mpumalanga                                     | 9                       | 4853                            | 704                                                 | 4004                  | 95                                                   | 34                          | 14                                        | 12                                 |                         |
| North West                                     | 12                      | 5662                            | 708                                                 | 4596                  | 92                                                   | 25                          | 18                                        | 26                                 |                         |
| Northern Cape                                  | 8                       | 2234                            | 310                                                 | 1789                  | 45                                                   | 8                           | 6                                         | 6                                  |                         |
| Western Cape                                   | 41                      | 19363                           | 3200                                                | 15701                 | 335                                                  | 77                          | 32                                        | 43                                 |                         |
| Total                                          | 251                     | 114752                          | 19808                                               | 91387                 | 2173                                                 | 542                         | 253                                       | 373                                |                         |
| ry of reported COVID-1                         |                         |                                 |                                                     |                       |                                                      |                             |                                           |                                    |                         |
| Hospital_Group                                 | Facilities<br>Reporting | Admissions<br>to Date           | Died to<br>Date                                     | Discharged<br>to date | Currently<br>Admitted                                | Currently<br>in ICU         | Currently<br>Ventilated                   | Currently<br>Oxygenated            | Admissior<br>Previous   |
| NHN                                            | 69                      | 13470                           | 2052                                                | 10365                 | 247                                                  | 26                          | 22                                        | 114                                |                         |
| Netcare                                        | 58                      | 31804                           | 6372                                                | 24645                 | 597                                                  | 186                         | 62                                        | 4                                  |                         |
| Life Healthcare                                | 50                      | 25901                           | 4394                                                | 21271                 | 204                                                  | 88                          | 25                                        | 10                                 |                         |
| Mediclinic                                     | 48                      | 29207                           | 4952                                                | 23701                 | 427                                                  | 126                         | 89                                        | 25                                 |                         |
| Lenmed                                         | 10                      | 6207                            | 772                                                 | 5052                  | 250                                                  | 45                          | 16                                        | 31                                 |                         |
| Clinix                                         | 6                       | 1448                            | 166                                                 | 1009                  | 234                                                  | 37                          | 24                                        | 131                                |                         |
| JMH                                            | 5                       | 1863                            | 325                                                 | 1462                  | 45                                                   | 0                           | 0                                         | 19                                 |                         |
| Melomed                                        | 5                       | 4852                            | 775                                                 | 3882                  | 169                                                  | 34                          | 15                                        | 39                                 |                         |
| Total                                          | 251                     | 114752                          | 19808                                               | 91387                 | 2173                                                 | 542                         | 253                                       | 373                                |                         |
| Eastern Cape F                                 | ree State • Gaute       | ng • KwaZulu                    | ı-Natal ● Lin                                       | npopo   Mpum          | alanga <b>O</b> North                                | West North                  | ern Cape • West                           | ern Cape                           |                         |
| 0,050,050,5050,5050,5050,5050,5050,505         | 032033034035            | 2020 2020 2020<br>0320 0331 038 | 39 0 40 0 40 10 10 10 10 10 10 10 10 10 10 10 10 10 |                       | 12,160,161<br>12,010,1010,1010,1010,1010,1010,1010,1 | 902020202020<br>92020251052 | 50 53 701 702 505 50<br>50 53 701 705 703 | 1,04,05,106,101<br>1,04,05,106,101 | 702, 503, 503,          |
| admissions by hospital gr<br>●Clinix ●JMH ●Len | ·                       | ncare Medic                     | ilinic                                              | med • Netcare         | NHN                                                  |                             |                                           |                                    |                         |
|                                                |                         |                                 |                                                     |                       |                                                      |                             |                                           |                                    |                         |