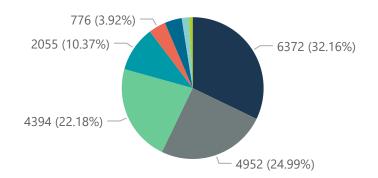

## NICD COVID-19 Surveillance in Selected Hospitals

Private

Hospital admissions by provir

Admissions by hospital group

25928 (22.58%)

The number of reported admissions may change day-to-day as enrolled facilities back-capture historical data. The Western Cape government has been unable to provide daily data on patients who are on oxygen or ventilated.

The data below refer to admitted patients with laboratory-confirmed COVID-19.

NATIONAL INSTITUTE FOR COMMUNICABLE DISEASES

| mmary of reported COVID-19 admissions by province |                         |                       |                 |                       |                       |                     |                         |                         |                               |
|---------------------------------------------------|-------------------------|-----------------------|-----------------|-----------------------|-----------------------|---------------------|-------------------------|-------------------------|-------------------------------|
| Province                                          | Facilities<br>Reporting | Admissions<br>to Date | Died to<br>Date | Discharged<br>to date | Currently<br>Admitted | Currently<br>in ICU | Currently<br>Ventilated | Currently<br>Oxygenated | Admissions in<br>Previous Day |
| Eastern Cape                                      | 18                      | 9414                  | 2273            | 7054                  | 47                    | 14                  | 6                       | 1                       | 0                             |
| Free State                                        | 20                      | 6193                  | 1013            | 4984                  | 119                   | 31                  | 23                      | 15                      | 6                             |
| Gauteng                                           | 91                      | 35851                 | 5633            | 28919                 | 983                   | 270                 | 116                     | 182                     | 13                            |
| KwaZulu-Natal                                     | 45                      | 26873                 | 5020            | 21090                 | 415                   | 78                  | 37                      | 80                      | 0                             |
| Limpopo                                           | 7                       | 4346                  | 952             | 3273                  | 50                    | 13                  | 9                       | 2                       | 0                             |
| Mpumalanga                                        | 9                       | 4852                  | 704             | 4004                  | 94                    | 34                  | 13                      | 11                      | 0                             |
| North West                                        | 12                      | 5673                  | 708             | 4604                  | 94                    | 24                  | 18                      | 28                      | 2                             |
| Northern Cape                                     | 8                       | 2243                  | 311             | 1794                  | 48                    | 8                   | 5                       | 10                      | 0                             |
| Western Cape                                      | 41                      | 19369                 | 3201            | 15713                 | 328                   | 71                  | 31                      | 41                      | 3                             |
| Total                                             | 251                     | 114814                | 19815           | 91435                 | 2178                  | 543                 | 258                     | 370                     | 24                            |