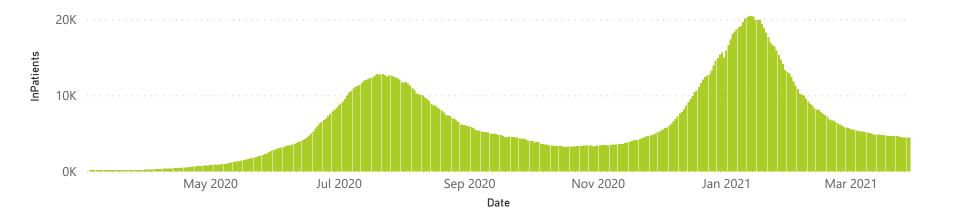

| 19815           | 91435                 | 2178                  | 543                 | 258                     | 370                     | 24                            |
| Public                                                         | 393                     | 135776                | 31737           | 94896                 | 1758                  | 102                 | 88                      | 480                     | 30                            |
| Total                                                          | 644                     | 250590                | 51552           | 186331                | 3936                  | 645                 | 346                     | 850                     | 54                            |

#### Daily current In-Patients over time



## NICD COVID-19 Surveillance in Selected Hospitals

Private



543

General Ward High Care Intensive Care Unit

The number of reported admissions may change day-to-day as enrolled facilities back-capture historical data. There are some discharges and deaths that are in the process of being updated in Gauteng hospitals which will change the outcomes. The data below refer to admitted patients with laboratory-confirmed COVID-19.

NATIONAL INSTITUTE FOR COMMUNICABLE DISEASES



258

Currently OxygenatedCurrently Ventilated

In Hospital

Transfer to other facility

Died (non-COVID)

2413

1126

25

## NICD COVID-19 Surveillance in Selected Hospitals

Private



Hospital admissions by provir

Admissions by hospital group

25928 (22.58%)

The number of reported admissions may change day-to-day