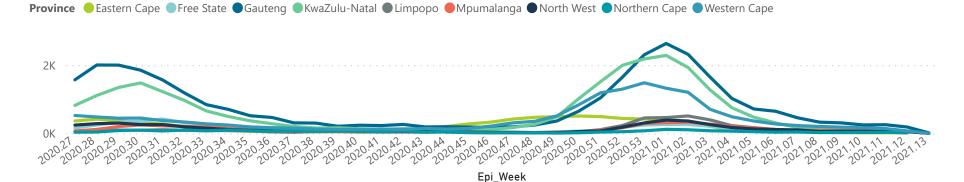

## NICD COVID-19 Surveillance in Selected Hospitals

Private

Hospital admissions by provir

Admissions by hospital group

25928 (22.58%)

The number of reported admissions may change day-to-day as enrolled facilities back-capture historical data. The Western Cape government has been unable to provide daily data on patients who are on oxygen or ventilated.