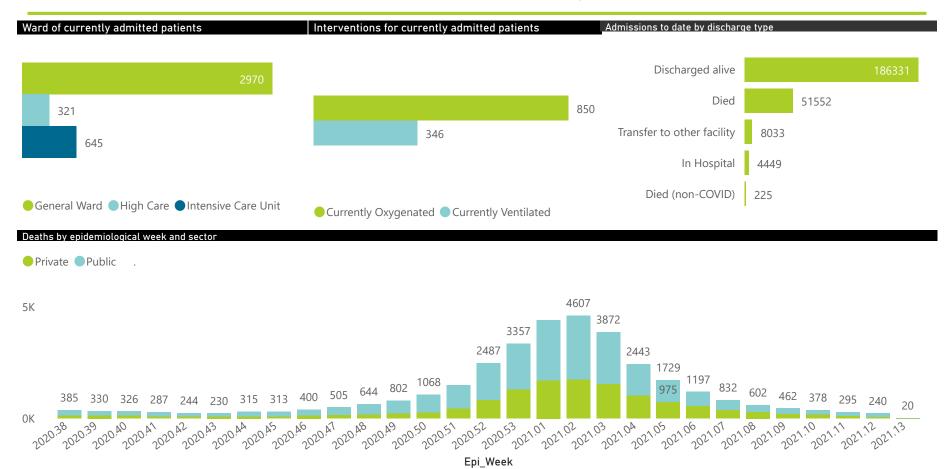

# NICD COVID-19 Surveillance in Selected Hospitals

National

The number of reported admissions may change day-to-day as enrolled facilities back-capture historical data. The Western Cape government has been unable to provide daily data on patients who are on oxygen or ventilated.

The data below refer to admitted patients with laboratory-confirmed COVID-19.

| Summary of reported COVID-19 admissions by province, by sector |                         |                       |                 |                       |                       |                     |                         |                         |                               |
|----------------------------------------------------------------|-------------------------|-----------------------|-----------------|-----------------------|-----------------------|---------------------|-------------------------|-------------------------|-------------------------------|
| Sector                                                         | Facilities<br>Reporting | Admissions<br>to Date | Died to<br>Date | Discharged<br>to date | Currently<br>Admitted | Currently<br>in ICU | Currently<br>Ventilated | Currently<br>Oxygenated | Admissions in<br>Previous Day |
| Private                                                        | 251                     | 114814                | 19815           | 91435                 | 2178                  | 543                 | 258                     | 370                     | 24                            |
| Public                                                         | 393                     | 135776                | 31737           | 94896                 | 1758                  | 102                 | 88                      | 480                     | 30                            |
| Total                                                          | 644                     | 250590                | 51552           | 186331                | 3936                  | 645                 | 346                     | 850                     | 54                            |