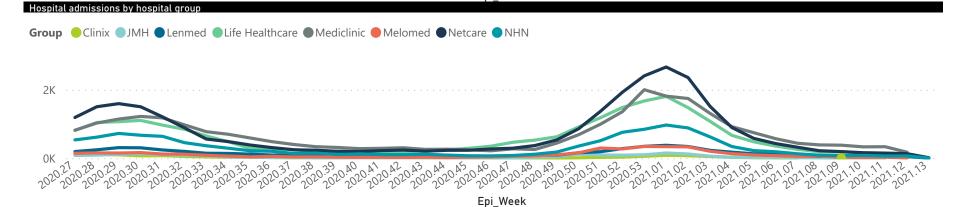

Summary of reported COVID-19 admissions by hospital group Facilities Currently Admitted Currently Oxygenated Admissions in Hospital\_Group Currently in ICU Currently Ventilated Died to Admissions Discharged Date to date Previous Day Reporting to Date NHN Netcare Life Healthcare Mediclinic Lenmed Clinix JMH Melomed **Total** 