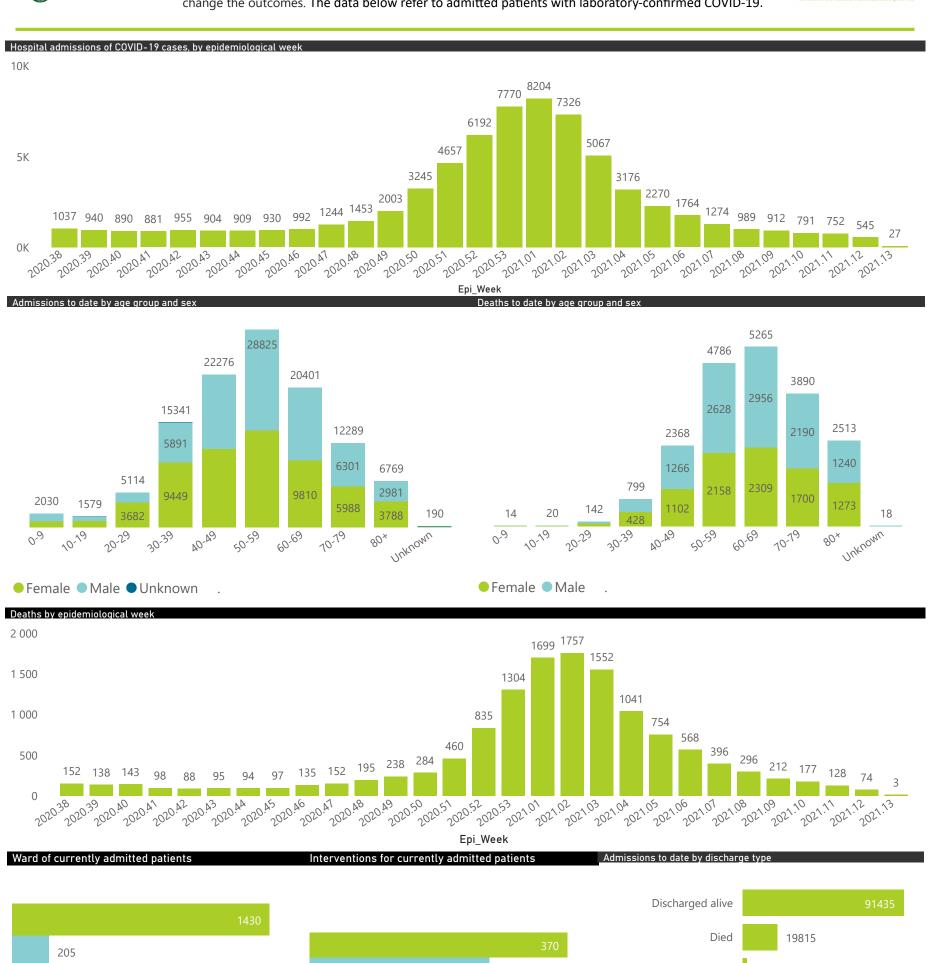

### NICD COVID-19 Surveillance in Selected Hospitals

National

The number of reported admissions may change day-to-day as enrolled facilities back-capture historical data. There are some discharges and deaths that are in the process of being updated in Gauteng hospitals which will change the outcomes. The data below refer to admitted patients with laboratory-confirmed COVID-19.