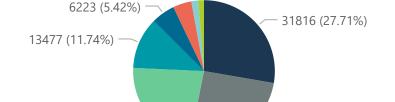

## NICD COVID-19 Surveillance in Selected Hospitals

Private

Hospital admissions by provir

Admissions by hospital group

25928 (22.58%)

The number of reported admissions may change day-to-day as enrolled facilities back-capture historical data. The Western Cape government has been unable to provide daily data on patients who are on oxygen or ventilated.

The data below refer to admitted patients with laboratory-confirmed COVID-19.

NATIONAL INSTITUTE FOR COMMUNICABLE DISEASES

| mmary of reported COVID-19 admissions by province |                         |                       |                 |                       |                       |                     |                         |                         |                               |
|---------------------------------------------------|-------------------------|-----------------------|-----------------|-----------------------|-----------------------|---------------------|-------------------------|-------------------------|-------------------------------|
| Province                                          | Facilities<br>Reporting | Admissions<br>to Date | Died to<br>Date | Discharged<br>to date | Currently<br>Admitted | Currently<br>in ICU | Currently<br>Ventilated | Currently<br>Oxygenated | Admissions in<br>Previous Day |
| Eastern Cape                                      | 18                      | 9414                  | 2273            | 7054                  | 47                    | 14                  | 6                       | 1                       | 0                             |
| Free State                                        | 20                      | 6193                  | 1013            | 4984                  | 119                   | 31                  | 23                      | 15                      | 6                             |
| Gauteng                                           | 91                      | 35851                 | 5633            | 28919                 | 983                   | 270                 | 116                     | 182                     | 13                            |
| KwaZulu-Natal                                     | 45                      | 26873                 | 5020            | 21090                 | 415                   | 78                  | 37                      | 80                      | 0                             |
| Limpopo                                           | 7                       | 4346                  | 952             | 3273                  | 50                    | 13                  | 9                       | 2                       | 0                             |
| Mpumalanga                                        | 9                       | 4852                  | 704             | 4004                  | 94                    | 34                  | 13                      | 11                      | 0                             |
| North West                                        | 12                      | 5673                  | 708             | 4604                  | 94                    | 24                  | 18                      | 28                      | 2                             |
| Northern Cape                                     | 8                       | 2243                  | 311             | 1794                  | 48                    | 8                   | 5                       | 10                      | 0                             |
| Western Cape                                      | 41                      | 19369                 | 3201            | 15713                 | 328                   | 71                  | 31                      | 41                      | 3                             |
| Total                                             | 251                     | 114814                | 19815           | 91435                 | 2178                  | 543                 | 258                     | 370                     | 24                            |

29203 (25.44%)