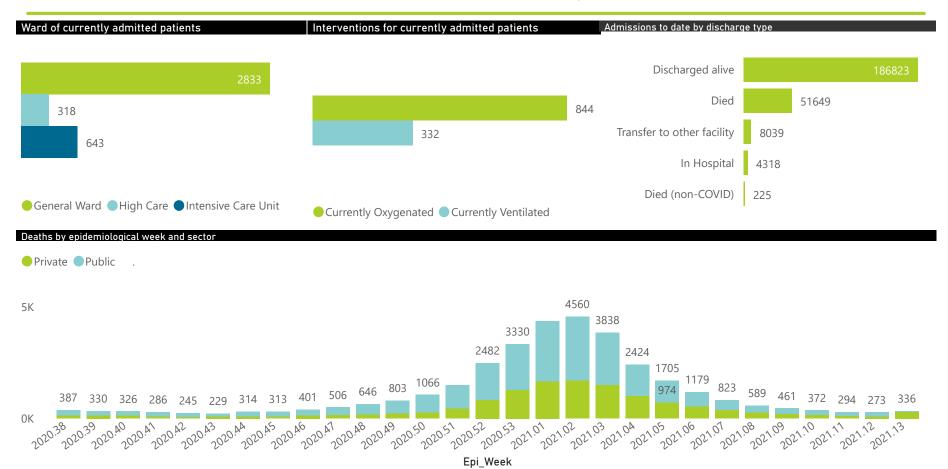

The data below refer to admitted patients with laboratory-confirmed COVID-19.

NATIONAL INSTITUTE FOR COMMUNICABLE DISEASES

| Province      | Facilities<br>Reporting | Admissions to Date | Died to<br>Date | Discharged<br>to date | Currently<br>Admitted | Currently<br>in ICU | Currently<br>Ventilated | Currently<br>Oxygenated | Admissions in<br>Previous Day |
|---------------|-------------------------|--------------------|-----------------|-----------------------|-----------------------|---------------------|-------------------------|-------------------------|-------------------------------|
| Eastern Cape  | 103                     | 31486              | 9405            | 20373                 | 72                    | 16                  | 6                       | 10                      |                               |
| Private       | 18                      | 9421               | 2274            | 7056                  | 51                    | 15                  | 6                       | 1                       |                               |
| Public        | 85                      | 22065              | 7131            | 13317                 | 21                    | 1                   | 0                       | 9                       |                               |
| Free State    | 55                      | 13901              | 2712            | 9708                  | 246                   | 27                  | 24                      | 75                      |                               |
| Private       | 20                      | 6222               | 1018            | 5011                  | 115                   | 27                  | 18                      | 16                      |                               |
| Public        | 35                      | 7679               | 1694            | 4697                  | 131                   | 0                   | 6                       | 59                      |                               |
| Gauteng       | 130                     | 64732              | 12015           | 49890                 | 1380                  | 299                 | 139                     | 301                     |                               |
| Private       | 91                      | 35931              | 5646            | 29019                 | 949                   | 266                 | 111                     | 190                     |                               |
| Public        | 39                      | 28801              | 6369            | 20871                 | 431                   | 33                  | 28                      | 111                     |                               |
| (waZulu-Natal | 115                     | 47601              | 10538           | 34211                 | 600                   | 86                  | 37                      | 157                     |                               |
| Private       | 45                      | 26887              | 5028            | 21103                 | 408                   | 78                  | 33                      | 83                      |                               |
| Public        | 70                      | 20714              | 5510            | 13108                 | 192                   | 8                   | 4                       | 74                      |                               |
| Limpopo       | 48                      | 9053               | 2482            | 6203                  | 67                    | 12                  | 7                       | 19                      |                               |
| Private       | 7                       | 4355               | 957             | 3285                  | 42                    | 11                  | 6                       | 2                       |                               |
| Public        | 41                      | 4698               | 1525            | 2918                  | 25                    | 1                   | 1                       | 17                      |                               |
| Mpumalanga    | 40                      | 9289               | 2232            | 6597                  | 176                   | 42                  | 25                      | 66                      |                               |
| Private       | 9                       | 4885               | 708             | 4037                  | 90                    | 37                  | 15                      | 18                      |                               |
| Public        | 31                      | 4404               | 1524            | 2560                  | 86                    | 5                   | 10                      | 48                      |                               |
| North West    | 28                      | 13347              | 1682            | 10247                 | 291                   | 37                  | 30                      | 90                      |                               |
| Private       | 12                      | 5686               | 710             | 4609                  | 100                   | 27                  | 20                      | 26                      |                               |
| Public        | 16                      | 7661               | 972             | 5638                  | 191                   | 10                  | 10                      | 64                      |                               |
| Northern Cape | 25                      | 4119               | 710             | 3027                  | 168                   | 17                  | 29                      | 80                      |                               |
| Private       | 8                       | 2256               | 312             | 1804                  | 48                    | 9                   | 6                       | 5                       |                               |
| Public        | 17                      | 1863               | 398             | 1223                  | 120                   | 8                   | 23                      | 75                      |                               |
| Western Cape  | 100                     | 57526              | 9873            | 46567                 | 794                   | 107                 | 35                      | 46                      |                               |
| Private       | 41                      | 19407              | 3206            | 15750                 | 323                   | 74                  | 35                      | 46                      |                               |
| Public        | 59                      | 38119              | 6667            | 30817                 | 471                   | 33                  |                         |                         |                               |
| Total         | 644                     | 251054             | 51649           | 186823                | 3794                  | 643                 | 332                     | 844                     |                               |

The data below refer to admitted patients with laboratory-confirmed COVID-19.

| Summary of reported COVID-19 admissions by province, by sector |                         |                       |                 |                       |                       |                     |                         |                         |                               |
|----------------------------------------------------------------|-------------------------|-----------------------|-----------------|-----------------------|-----------------------|---------------------|-------------------------|-------------------------|-------------------------------|
| Sector                                                         | Facilities<br>Reporting | Admissions<br>to Date | Died to<br>Date | Discharged<br>to date | Currently<br>Admitted | Currently<br>in ICU | Currently<br>Ventilated | Currently<br>Oxygenated | Admissions in<br>Previous Day |
| Private                                                        | 251                     | 115050                | 19859           | 91674                 | 2126                  | 544                 | 250                     | 387                     | 45                            |
| Public                                                         | 393                     | 136004                | 31790           | 95149                 | 1668                  | 99                  | 82                      | 457                     | 65                            |
| Total                                                          | 644                     | 251054                | 51649           | 186823                | 3794                  | 643                 | 332                     | 844                     | 110                           |