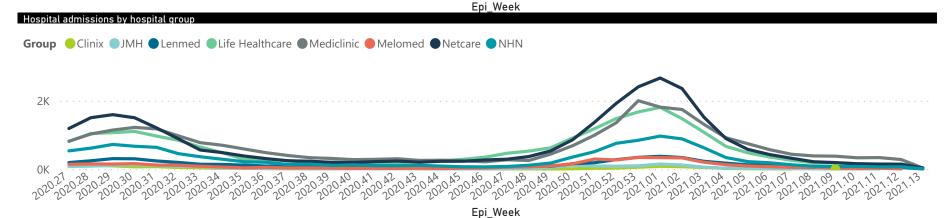

Summary of reported COVID-19 admissions by hospital group Facilities Currently Admitted Currently Oxygenated Admissions in Hospital\_Group Currently in ICU Currently Ventilated Died to Admissions Discharged Reporting Date to date Previous Day to Date NHN Netcare Life Healthcare Mediclinic Lenmed Clinix JMH Melomed **Total** 