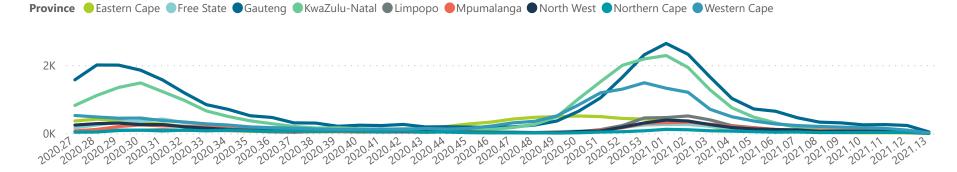

## NICD COVID-19 Surveillance in Selected Hospitals

Private

Hospital admissions by provir

Admissions by hospital group

25961 (22.56%)

The number of reported admissions may change day-to-day as enrolled facilities back-capture historical data. The Western Cape government has been unable to provide daily data on patients who are on oxygen or ventilated.