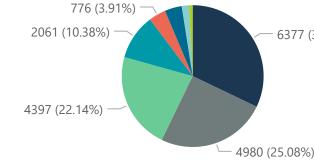

Summary of reported COVID-19 admissions by hospital group Facilities Currently Admitted Currently Oxygenated Admissions in Hospital\_Group Currently in ICU Currently Ventilated Died to Admissions Discharged Reporting Date to date Previous Day to Date NHN Netcare Life Healthcare Mediclinic Lenmed Clinix JMH Melomed **Total** 

29347 (25.51%)

6377 (32.11%)