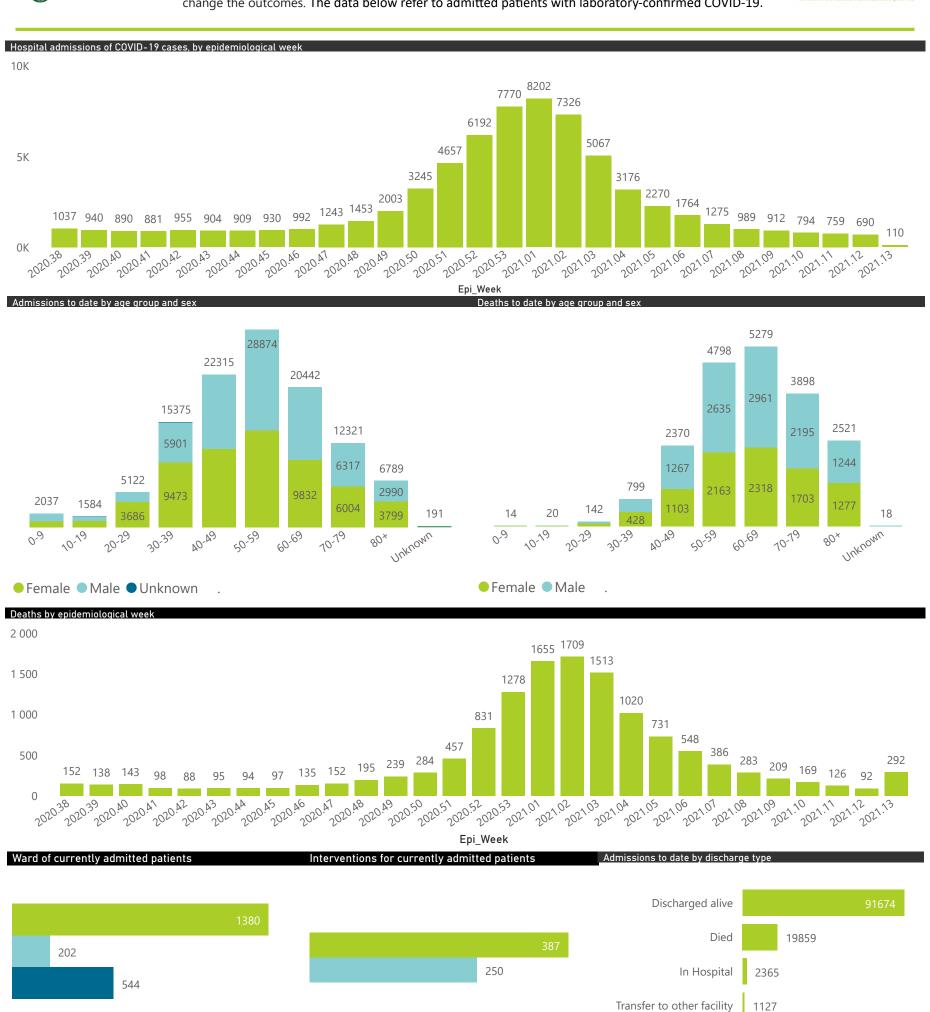

### NICD COVID-19 Surveillance in Selected Hospitals

National

The number of reported admissions may change day-to-day as enrolled facilities back-capture historical data. There are some discharges and deaths that are in the process of being updated in Gauteng hospitals which will change the outcomes. The data below refer to admitted patients with laboratory-confirmed COVID-19.

## NICD COVID-19 Surveillance in Selected Hospitals

National

The number of reported admissions may change day-to-day as enrolled facilities back-capture historical data. The Western Cape government has been unable to provide daily data on patients who are on oxygen or ventilated.

The data below refer to admitted patients with laboratory-confirmed COVID-19.

NATIONAL INSTITUTE FOR COMMUNICABLE DISEASES

| Province      | Facilities<br>Reporting | Admissions to Date | Died to<br>Date | Discharged<br>to date | Currently<br>Admitted | Currently<br>in ICU | Currently<br>Ventilated | Currently<br>Oxygenated | Admissions in<br>Previous Day |
|---------------|-------------------------|--------------------|-----------------|-----------------------|-----------------------|---------------------|-------------------------|-------------------------|-------------------------------|
| Eastern Cape  | 103                     | 31486              | 9405            | 20373                 | 72                    | 16                  | 6                       | 10                      |                               |
| Private       | 18                      | 9421               | 2274            | 7056                  | 51                    | 15                  | 6                       | 1                       |                               |
| Public        | 85                      | 22065              | 7131            | 13317                 | 21                    | 1                   | 0                       | 9                       |                               |
| Free State    | 55                      | 13901              | 2712            | 9708                  | 246                   | 27                  | 24                      | 75                      |                               |
| Private       | 20                      | 6222               | 1018            | 5011                  | 115                   | 27                  | 18                      | 16                      |                               |
| Public        | 35                      | 7679               | 1694            | 4697                  | 131                   | 0                   | 6                       | 59                      |                               |
| Gauteng       | 130                     | 64732              | 12015           | 49890                 | 1380                  | 299                 | 139                     | 301                     |                               |
| Private       | 91                      | 35931              | 5646            | 29019                 | 949                   | 266                 | 111                     | 190                     |                               |
| Public        | 39                      | 28801              | 6369            | 20871                 | 431                   | 33                  | 28                      | 111                     |                               |
| (waZulu-Natal | 115                     | 47601              | 10538           | 34211                 | 600                   | 86                  | 37                      | 157                     |                               |
| Private       | 45                      | 26887              | 5028            | 21103                 | 408                   | 78                  | 33                      | 83                      |                               |
| Public        | 70                      | 20714              | 5510            | 13108                 | 192                   | 8                   | 4                       | 74                      |                               |
| Limpopo       | 48                      | 9053               | 2482            | 6203                  | 67                    | 12                  | 7                       | 19                      |                               |
| Private       | 7                       | 4355               | 957             | 3285                  | 42                    | 11                  | 6                       | 2                       |                               |
| Public        | 41                      | 4698               | 1525            | 2918                  | 25                    | 1                   | 1                       | 17                      |                               |
| Mpumalanga    | 40                      | 9289               | 2232            | 6597                  | 176                   | 42                  | 25                      | 66                      |                               |
| Private       | 9                       | 4885               | 708             | 4037                  | 90                    | 37                  | 15                      | 18                      |                               |
| Public        | 31                      | 4404               | 1524            | 2560                  | 86                    | 5                   | 10                      | 48                      |                               |
| North West    | 28                      | 13347              | 1682            | 10247                 | 291                   | 37                  | 30                      | 90                      |                               |
| Private       | 12                      | 5686               | 710             | 4609                  | 100                   | 27                  | 20                      | 26                      |                               |
| Public        | 16                      | 7661               | 972             | 5638                  | 191                   | 10                  | 10                      | 64                      |                               |
| Northern Cape | 25                      | 4119               | 710             | 3027                  | 168                   | 17                  | 29                      | 80                      |                               |
| Private       | 8                       | 2256               | 312             | 1804                  | 48                    | 9                   | 6                       | 5                       |                               |
| Public        | 17                      | 1863               | 398             | 1223                  | 120                   | 8                   | 23                      | 75                      |                               |
| Western Cape  | 100                     | 57526              | 9873            | 46567                 | 794                   | 107                 | 35                      | 46                      |                               |
| Private       | 41                      | 19407              | 3206            | 15750                 | 323                   | 74                  | 35                      | 46                      |                               |
| Public        | 59                      | 38119              | 6667            | 30817                 | 471                   | 33                  |                         |                         |                               |
| Total         | 644                     | 251054             | 51649           | 186823                | 3794                  | 643                 | 332                     | 844                     |                               |

# NICD COVID-19 Surveillance in Selected Hospitals

National

The number of reported admissions may change day-to-day as enrolled facilities back-capture historical data. The Western Cape government has been unable to provide daily data on patients who are on oxygen or ventilated.

The data below refer to admitted patients with laboratory-confirmed COVID-19.

| Summary of reported COVID-19 admissions by province, by sector |                         |                       |                 |                       |                       |                     |                         |                         |                               |
|----------------------------------------------------------------|-------------------------|-----------------------|-----------------|-----------------------|-----------------------|---------------------|-------------------------|-------------------------|-------------------------------|
| Sector                                                         | Facilities<br>Reporting | Admissions<br>to Date | Died to<br>Date | Discharged<br>to date | Currently<br>Admitted | Currently<br>in ICU | Currently<br>Ventilated | Currently<br>Oxygenated | Admissions in<br>Previous Day |
| Private                                                        | 251                     | 115050                | 19859           | 91674                 | 2126                  | 544                 | 250                     | 387                     | 45                            |
| Public                                                         | 393                     | 136004                | 31790           | 95149                 | 1668                  | 99                  | 82                      | 457                     | 65                            |
| Total                                                          | 644                     | 251054                | 51649           | 186823                | 3794                  | 643                 | 332                     | 844                     | 110                           |