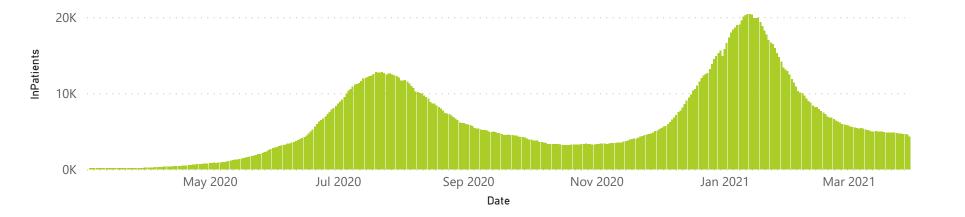

| 19859           | 91674                 | 2126                  | 544                 | 250                     | 387                     | 45                            |
| Public                                                         | 393                     | 136004                | 31790           | 95149                 | 1668                  | 99                  | 82                      | 457                     | 65                            |
| Total                                                          | 644                     | 251054                | 51649           | 186823                | 3794                  | 643                 | 332                     | 844                     | 110                           |

#### Daily current In-Patients over time



## NICD COVID-19 Surveillance in Selected Hospitals

Private



General Ward High Care Intensive Care Unit

The number of reported admissions may change day-to-day as enrolled facilities back-capture historical data. There are some discharges and deaths that are in the process of being updated in Gauteng hospitals which will change the outcomes. The data below refer to admitted patients with laboratory-confirmed COVID-19.





Currently Oxygenated
 Currently Ventilated

Died (non-COVID)

25

## NICD COVID-19 Surveillance in Selected Hospitals

Private



Hospital admissions by provir

Admissions by hospital group

25961 (22.56%)

The number of reported admissions may change day-to-day as enrolled facilities back-capture historical data. The Western Cape government has been unable to prov