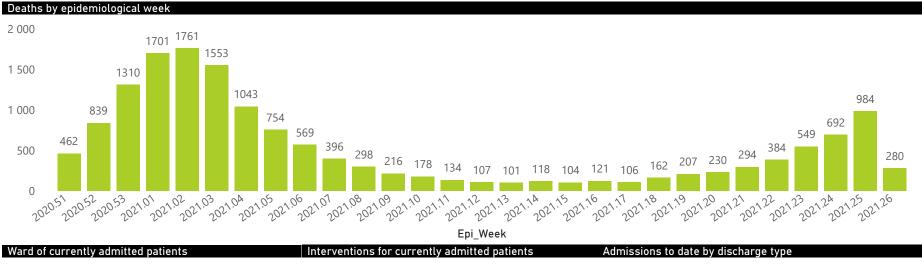

NATIONAL INSTITUTE FOR COMMUNICABLE DISEASES

Hospital admissions of COVID-19 cases, by epidemiological week

● Female ● Male ● Unknown

● Female ● Male

Tuesday, 29 June 2021