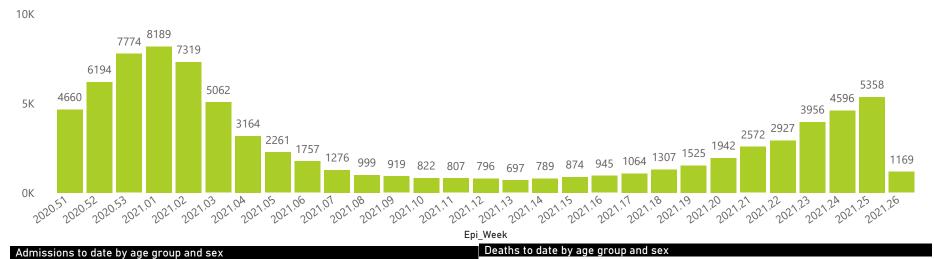

NATIONAL INSTITUTE FOR COMMUNICABLE DISEASES

Hospital admissions of COVID-19 cases, by epidemiological week

● Female ● Male ● Unknown

● Female ● Male

Tuesday, 29 June 2021