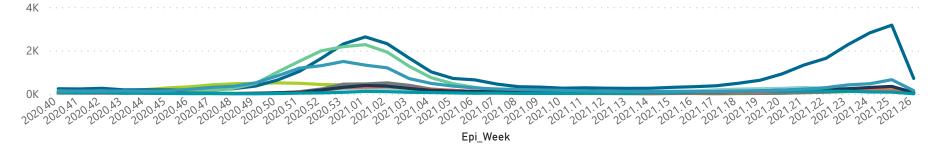

| 371                 | 276                     | 863                     | 6                             |
| Life Healthcare          | 50                      | 32674                 | 5324            | 25646                 | 1664                  | 483                 | 119                     | 1065                    | 5                             |
| Lenmed                   | 10                      | 7849                  | 961             | 6184                  | 508                   | 105                 | 71                      | 134                     | 2                             |

Hospital admissions by province

<

Clinix

JMH

Melomed

Total

Province Eastern Cape Free State Gauteng KwaZulu-Natal Limpopo Mpumalanga North West Northern Cape Western Cape



>

Hospital admissions by hospital group