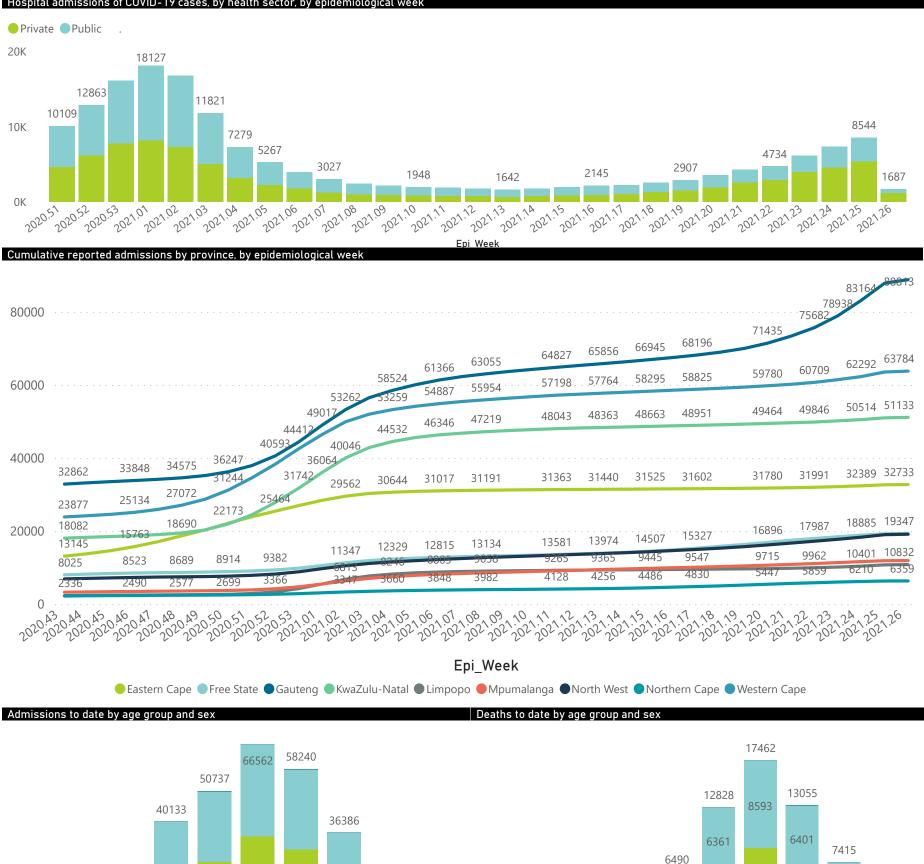

NATIONAL INSTITUTE FOR COMMUNICABLE DISEASES

Hospital admissions of COVID-19 cases, by epidemiological week

● Female ● Male ● Unknown

● Female ● Male

Tuesday, 29 June 2021