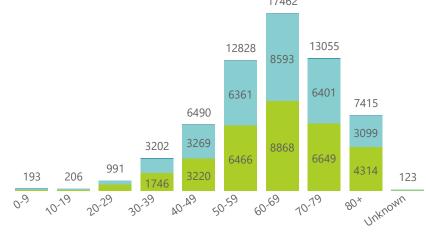

#### Tuesday, 29 June 2021

## NICD National COVID-19 Hospital Surveillance

National



The number of reported admissions may change day-to-day as enrolled facilities back-capture historical data. The Western Cape government has been unable to provide daily data on patients who are on oxygen or ventilated. The data below refer to admitted patients who test positive for SARS-CoV-2 on PCR or antigen tests.

COMMUNICABLE DISEASES









Female Male Unknown



#### Discharged Currently in ICU Currently Province Facilities Died to Admissions in Admissions Currently Currently Reporting to Date Date to date Admitted Ventilated Oxygenated **Previous Day Eastern Cape** Private Public **Free State** Private Public Gauteng Private Public KwaZulu-Natal Private Public Limpopo Private Public Mpumalanga Private Public North West Private Public **Northern Cape** Private Public Western Cape Private Public

Total

Tuesday, 29 June 2021

# NICD National COVID-19 Hospital Surveillance

National

health Department: Health REPUBLIC OF SOUTH AFRICA

The number of reported admissions may change day-to-day as enrolled facilities back-capture historical data. The Western Cape government has been unable to provide daily data on patients who ar