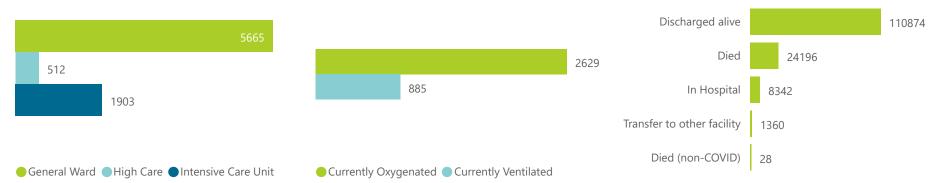

WATIONAL INSTITUTE FOR COMMUNICABLE DISEASES Division of the National Health Laboratory Service

| mmary of reported COVID-19 admissions by province, by sector |                         |                       |                 |                       |                       |                     |                         |                         |                               |  |
|--------------------------------------------------------------|-------------------------|-----------------------|-----------------|-----------------------|-----------------------|---------------------|-------------------------|-------------------------|-------------------------------|--|
| Sector                                                       | Facilities<br>Reporting | Admissions<br>to Date | Died to<br>Date | Discharged<br>to date | Currently<br>Admitted | Currently<br>in ICU | Currently<br>Ventilated | Currently<br>Oxygenated | Admissions in<br>Previous Day |  |
| Private                                                      | 257                     | 144800                | 24196           | 110874                | 8080                  | 1903                | 885                     | 2629                    | 484                           |  |
| Public                                                       | 400                     | 159316                | 37769           | 108687                | 4479                  | 173                 | 217                     | 1583                    | 227                           |  |
| Total                                                        | 657                     | 304116                | 61965           | 219561                | 12559                 | 2076                | 1102                    | 4212                    | 711                           |  |