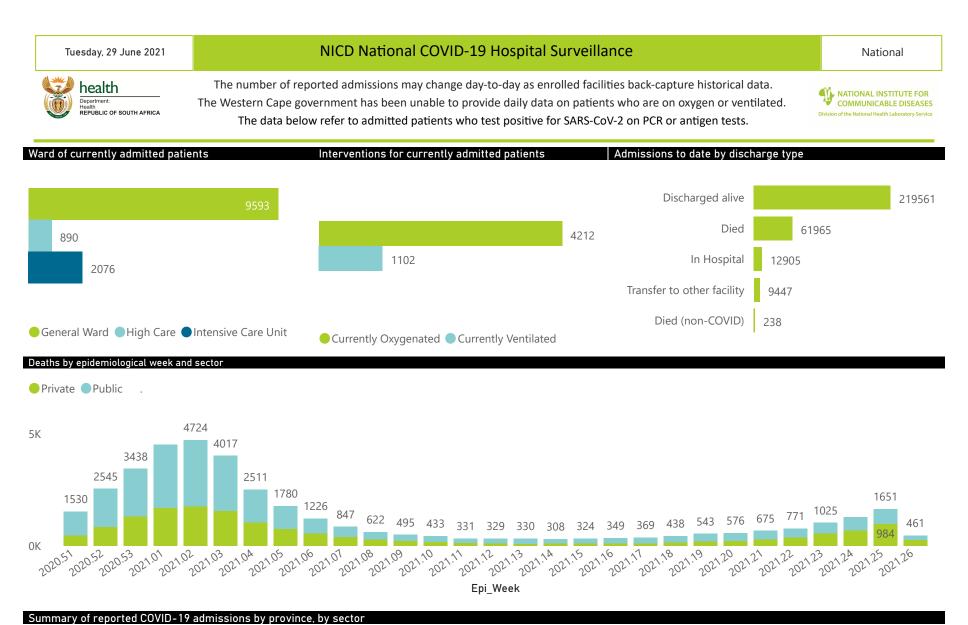

#### Tuesday, 29 June 2021

## NICD National COVID-19 Hospital Surveillance

National

The number of reported admissions may change day-to-day as enrolled facilities back-capture historical data. The Western Cape government has been unable to provide daily data on patients who are on oxygen or ventilated. The data below refer to admitted patients who test positive for SARS-CoV-2 on PCR or antigen tests.

WATIONAL INSTITUTE FOR COMMUNICABLE DISEASES Division of the National Health Laboratory Service

| mmary of reported COVID-19 admissions by province, by sector |                         |                       |                 |                       |                       |                     |                         |                         |                               |  |
|--------------------------------------------------------------|-------------------------|-----------------------|-----------------|-----------------------|-----------------------|---------------------|-------------------------|-------------------------|-------------------------------|--|
| Sector                                                       | Facilities<br>Reporting | Admissions<br>to Date | Died to<br>Date | Discharged<br>to date | Currently<br>Admitted | Currently<br>in ICU | Currently<br>Ventilated | Currently<br>Oxygenated | Admissions in<br>Previous Day |  |
| Private                                                      | 257                     | 144800                | 24196           | 110874                | 8080                  | 1903                | 885                     | 2629                    | 484                           |  |
| Public                                                       | 400                     | 159316                | 37769           | 108687                | 4479                  | 173                 | 217                     | 1583                    | 227                           |  |
| Total                                                        | 657                     | 304116                | 61965           | 219561                | 12559                 | 2076                | 1102                    | 4212                    | 711                           |  |