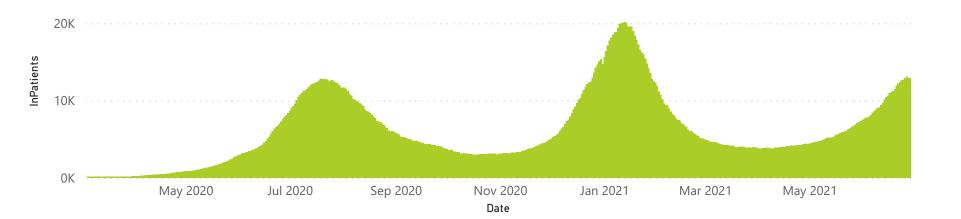

| 24196           | 110874                | 8080                  | 1903                | 885                     | 2629                    | 484                           |  |
| Public                                                       | 400                     | 159316                | 37769           | 108687                | 4479                  | 173                 | 217                     | 1583                    | 227                           |  |
| Total                                                        | 657                     | 304116                | 61965           | 219561                | 12559                 | 2076                | 1102                    | 4212                    | 711                           |  |

#### Daily current In-Patients over time



LIC OF SOUTH AFRICA

health

## NICD National COVID-19 Hospital Surveillance

Private

The number of reported admissions may change day-to-day as enrolled facilities back-capture historical data. The data below refer to admitted patients who test positive for SARS-CoV-2 on PCR or antigen tests.

NATIONAL INSTITUTE FOR COMMUNICABLE DISEASES

Hospital admissions of COVID-19 cases, by epidemiological week







● Female ● Male ● Unknown



● Female ● Male



Tuesday, 29 June 2021

## NICD National COVID-19 Hospital Surveillance

Private

bealth Department: Health Republic of south Africa

The number of reported admissions may change day-to-day as enrolled facilities back-capture historical data. The data below refer to admitted patients who test positive for SARS-CoV-2 on PCR or antigen te