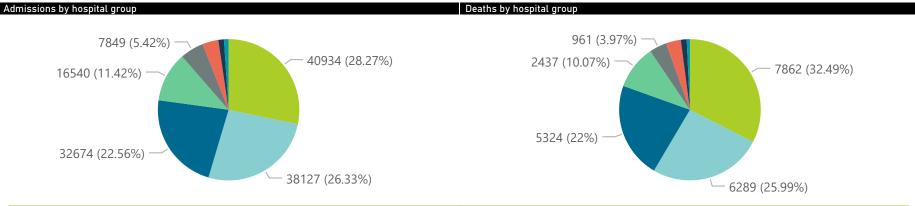

NATIONAL INSTITUTE FOR COMMUNICABLE DISEASES

| Province                 | Facilities<br>Reporting | Admissions<br>to Date | Died to<br>Date | Discharged<br>to date | Currently<br>Admitted | Currently<br>in ICU | Currently<br>Ventilated | Currently<br>Oxygenated | Admissions in<br>Previous Day |
|--------------------------|-------------------------|-----------------------|-----------------|-----------------------|-----------------------|---------------------|-------------------------|-------------------------|-------------------------------|
| Eastern Cape             | 18                      | 10168                 | 2394            | 7473                  | 258                   | 54                  | 33                      | 90                      | 4                             |
| Free State               | 20                      | 8931                  | 1518            | 6932                  | 357                   | 77                  | 46                      | 177                     | 25                            |
| Gauteng                  | 94                      | 51538                 | 7944            | 38379                 | 4840                  | 1192                | 550                     | 1280                    | 291                           |
| KwaZulu-Natal            | 46                      | 28502                 | 5252            | 22276                 | 623                   | 125                 | 48                      | 151                     | 46                            |
| Limpopo                  | 7                       | 5179                  | 1068            | 3838                  | 188                   | 21                  | 25                      | 60                      | 1                             |
| Mpumalanga               | 9                       | 6337                  | 906             | 5129                  | 237                   | 91                  | 32                      | 132                     | 1                             |
| North West               | 13                      | 7873                  | 977             | 6140                  | 410                   | 73                  | 24                      | 230                     | 2                             |
| Northern Cape            | 8                       | 3576                  | 555             | 2754                  | 125                   | 24                  | 16                      | 66                      |                               |
| Total                    | 257                     | 144800                | 24196           | 110874                | 8080                  | 1903                | 885                     | 2629                    | 48                            |
| mary of reported COVID-1 | 19 admissions by        | hospital group        |                 |                       |                       |                     |                         |                         | >                             |
| Hospital_Group           | Facilities<br>Reporting | Admissions<br>to Date | Died to<br>Date | Discharged<br>to date | Currently<br>Admitted | Currently<br>in ICU | Currently<br>Ventilated | Currently<br>Oxygenated | Admissions in<br>Previous Day |
| NHN                      | 69                      | 16540                 | 2437            | 12481                 | 658                   | 105                 | 89                      | 421                     | 4                             |
| Netcare                  | 59                      | 40934                 | 7862            | 29734                 | 3100                  | 737                 | 275                     | 22                      | 26                            |
| Mediclinic               | 52                      | 38127                 | 6289            | 30126                 | 1589                  | 371                 | 276                     | 863                     | 6                             |
| Life Healthcare          | 50                      | 32674                 | 5324            | 25646                 | 1664                  | 483                 | 119                     | 1065                    | 5                             |
| Lenmed                   | 10                      | 7849                  | 961             | 6184                  | 508                   | 105                 | 71                      | 134                     | 2                             |

Hospital admissions by hospital group