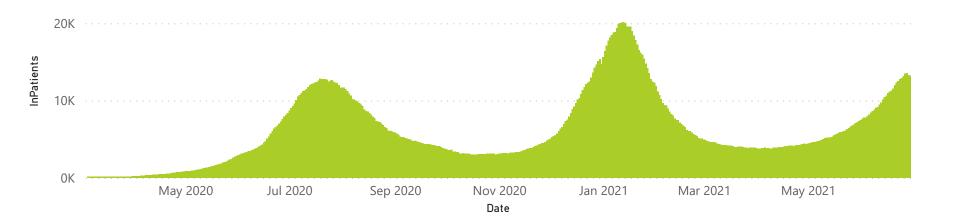

4416           | 111531                | 8281                  | 1939                | 909                     | 2682                    | 480                           |  |
| Public                                                         | 401                     | 160109                | 37913           | 109177                | 4612                  | 183                 | 216                     | 1655                    | 218                           |  |
| Total                                                          | 658                     | 305991                | 62329           | 220708                | 12893                 | 2122                | 1125                    | 4337                    | 698                           |  |

### Daily current In-Patients over time





### NICD National COVID-19 Hospital Surveillance

Private



The number of reported admissions may change day-to-day as enrolled facilities back-capture historical data. The data below refer to admitted patients who test positive for SARS-CoV-2 on PCR or antigen tests.

NATIONAL INSTITUTE FOR COMMUNICABLE DISEASES

### Hospital admissions of COVID-19 cases, by epidemiological week







● Female ● Male ● Unknown





Wednesday, 30 June 2021

## NICD National COVID-19 Hospital Surveillance

Private

health Department: Health Republic of south Africa

The number of reported admissions may change day-to-day as enrolled facilities back-capture historical data. The data below refer to admitted patients who test positive for SARS-CoV-2 on PCR or antigen tests.

NATIONAL INSTITUTE FOR COMMUN