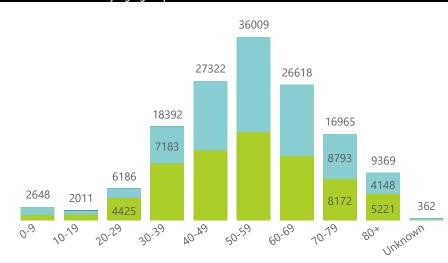

| 1655                    | 218                           |  |
| Total                                                          | 658                     | 305991                | 62329           | 220708                | 12893                 | 2122                | 1125                    | 4337                    | 698                           |  |

### Daily current In-Patients over time





### NICD National COVID-19 Hospital Surveillance

Private



The number of reported admissions may change day-to-day as enrolled facilities back-capture historical data. The data below refer to admitted patients who test positive for SARS-CoV-2 on PCR or antigen tests.

NATIONAL INSTITUTE FOR COMMUNICABLE DISEASES

### Hospital admissions of COVID-19 cases, by epidemiological week







● Female ● Male ● Unknown





Wednesday, 30 June 2021

## NICD National COVID-19 Hospital Surveillance

Private

health Department: Health Republic of south Africa

The number of reported admissions may change day-to-day as enrolled facilities back-capture historical data. The data below refer to admitted patients who test positive for SARS-CoV-2 on PCR or antigen tests.

NATIONAL INSTITUTE FOR COMMUNICABLE DISEASES

| ummary of reported COVID-1                                                                                                                                                       | 19 admissions by             | province              |                 |                       |                       |                     |                         |