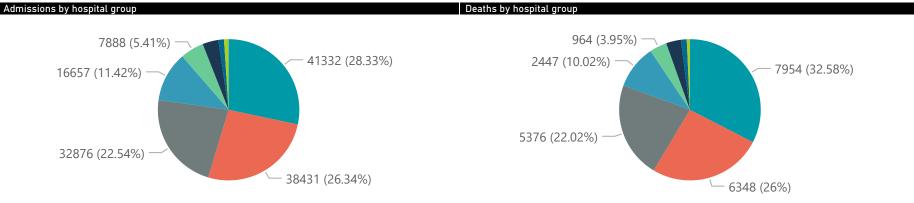

NATIONAL INSTITUTE FOR COMMUNICABLE DISEASES

| ummary of reported COVID-1                                                                                                                                                       | 19 admissions by             | province              |                 |                       |                       |                     |                         |                         |                               |
|----------------------------------------------------------------------------------------------------------------------------------------------------------------------------------|------------------------------|-----------------------|-----------------|-----------------------|-----------------------|---------------------|-------------------------|-------------------------|-------------------------------|
| Province                                                                                                                                                                         | Facilities<br>Reporting      | Admissions<br>to Date | Died to<br>Date | Discharged<br>to date | Currently<br>Admitted | Currently<br>in ICU | Currently<br>Ventilated | Currently<br>Oxygenated | Admissions in<br>Previous Day |
| Eastern Cape                                                                                                                                                                     | 18                           | 10208                 | 2405            | 7492                  | 268                   | 57                  | 30                      | 100                     | 14                            |
| Free State                                                                                                                                                                       | 20                           | 8971                  | 1530            | 6962                  | 355                   | 76                  | 45                      | 174                     | 18                            |
| Gauteng                                                                                                                                                                          | 94                           | 52145                 | 8072            | 38764                 | 4933                  | 1215                | 563                     | 1300                    | 305                           |
| KwaZulu-Natal                                                                                                                                                                    | 46                           | 28577                 | 5262            | 22309                 | 655                   | 135                 | 46                      | 160                     | 41                            |
| Limpopo                                                                                                                                                                          | 7                            | 5233                  | 1075            | 3860                  | 213                   | 22                  | 23                      | 71                      | 21                            |
| Mpumalanga                                                                                                                                                                       | 9                            | 6368                  | 910             | 5152                  | 241                   | 89                  | 30                      | 134                     | 5                             |
| North West                                                                                                                                                                       | 13                           | 7925                  | 996             | 6199                  | 381                   | 64                  | 27                      | 209                     | 19                            |
| Northern Cape                                                                                                                                                                    | 8                            | 3584                  | 560             | 2766                  | 116                   | 25                  | 17                      | 67                      | 3                             |
| Total                                                                                                                                                                            | 257                          | 145882                | 24416           | 111531                | 8281                  | 1939                | 909                     | 2682                    | 480                           |
| <pre><multiple content="" content<="" td=""><td>l9 admissions by</td><td>hospital group</td><td></td><td></td><td></td><td></td><td></td><td></td><td>&gt;</td></multiple></pre> | l9 admissions by             | hospital group        |                 |                       |                       |                     |                         |                         | >                             |
| Hospital_Group                                                                                                                                                                   | Facilities<br>Reporting<br>▼ | Admissions<br>to Date | Died to<br>Date | Discharged<br>to date | Currently<br>Admitted | Currently<br>in ICU | Currently<br>Ventilated | Currently<br>Oxygenated | Admissions in<br>Previous Day |
| NHN                                                                                                                                                                              | 69                           | 16657                 | 2447            | 12543                 | 701                   | 108                 | 89                      | 432                     | 38                            |
| Netcare                                                                                                                                                                          | 59                           | 41332                 | 7954            | 29956                 | 3184                  | 745                 | 291                     | 21                      | 280                           |
|                                                                                                                                                                                  |                              |                       |                 |                       |                       |                     | 070                     |                         |                               |

| <               |     |        |       |        |      |      |     |      | >     |
|-----------------|-----|--------|-------|--------|------|------|-----|------|-------|
| Total           | 257 | 145882 | 24416 | 111531 | 8281 | 1939 | 909 | 2682 | 480 ~ |
| Melomed         | 5   | 5316   | 826   | 4117   | 347  | 62   | 25  | 104  | 19    |
| JMH             | 5   | 1852   | 324   | 1467   | 32   | 0    | 0   | 8    | 0     |
| Clinix          | 6   | 1486   | 177   | 1114   | 161  | 38   | 27  | 11   | 0     |
| Lenmed          | 10  | 7888   | 964   | 6213   | 514  | 114  | 80  | 134  | 24    |
| Life Healthcare | 50  | 32876  | 5376  | 25810  | 1650 | 494  | 118 | 1066 | 52    |
| Mediclinic      | 52  | 38431  | 6348  | 30298  | 1661 | 378  | 278 | 906  | 58    |
| Netcare         | 59  | 41332  | 7954  | 29956  | 3184 | 745  | 291 | 21   | 286   |
|                 |     |        |       |        |      |      |     |      |       |