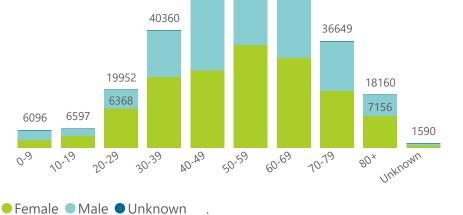

NATIONAL INSTITUTE FOR COMMUNICABLE DISEASES

6455

6683

10-79

7486

3130

4354

80×

Unknown

123

6404

50-59

8914

60-69

6513

40-49

3215

30-39

20-29

995

193

0.9

207

10-19