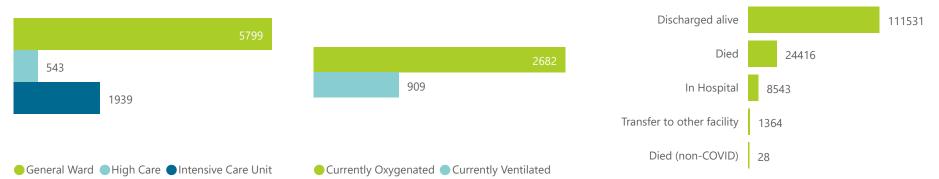

NATIONAL INSTITUTE FOR COMMUNICABLE DISEASES Division of the National Health Laboratory Service

| Summary of reported COVID-19 admissions by province, by sector |                         |                       |                 |                       |                       |                     |                         |                         |                               |  |
|----------------------------------------------------------------|-------------------------|-----------------------|-----------------|-----------------------|-----------------------|---------------------|-------------------------|-------------------------|-------------------------------|--|
| Sector                                                         | Facilities<br>Reporting | Admissions<br>to Date | Died to<br>Date | Discharged<br>to date | Currently<br>Admitted | Currently<br>in ICU | Currently<br>Ventilated | Currently<br>Oxygenated | Admissions in<br>Previous Day |  |
| Private                                                        | 257                     | 145882                | 24416           | 111531                | 8281                  | 1939                | 909                     | 2682                    | 480                           |  |
| Public                                                         | 401                     | 160109                | 37913           | 109177                | 4612                  | 183                 | 216                     | 1655                    | 218                           |  |
| Total                                                          | 658                     | 305991                | 62329           | 220708                | 12893                 | 2122                | 1125                    | 4337                    | 698                           |  |