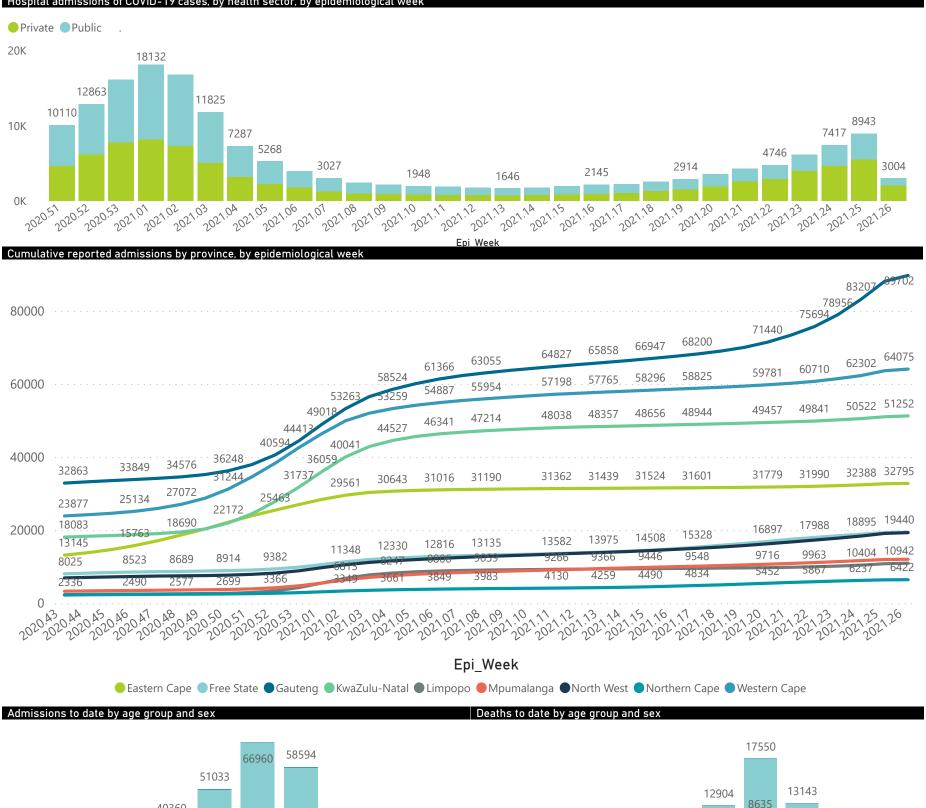

Hospital admissions by province

Province 🔶 Eastern Cape 🔵 Free State 🔵 Gauteng 🔵 KwaZulu-Natal 🕘 Limpopo 🥌 Mpumalanga 🜑 North West 🔵 Northern Cape 🔵 Western Cape

Hospital admissions by hospital group