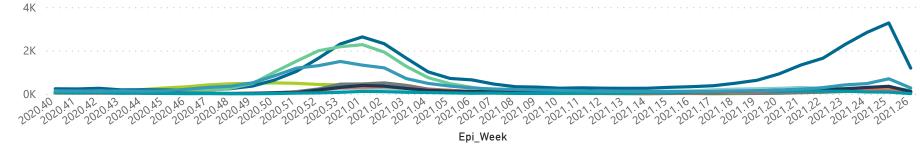

Hospital admissions by province

Province 🔶 Eastern Cape 🔵 Free State 🔵 Gauteng 🔵 KwaZulu-Natal 🕘 Limpopo 🥌 Mpumalanga 🜑 North West 🔵 Northern Cape 🔵 Western Cape

Hospital admissions by hospital group