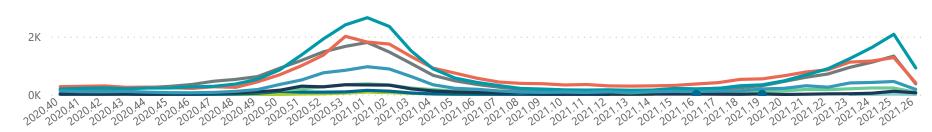

Hospital admissions by province

Province 🔶 Eastern Cape 🔵 Free State 🔵 Gauteng 🔵 KwaZulu-Natal 🕘 Limpopo 🥌 Mpumalanga 🜑 North West 🔵 Northern Cape 🔵 Western Cape

Hospital admissions by hospital group