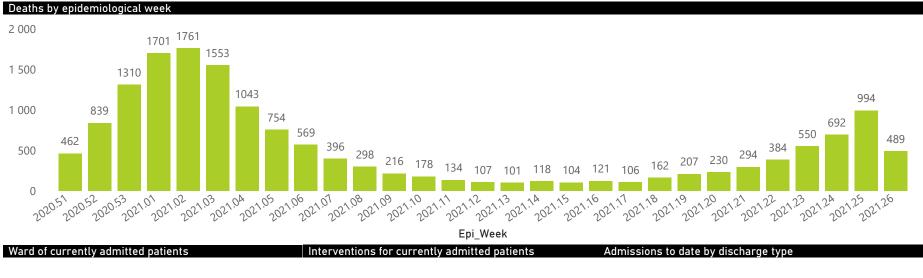

| 218                           |  |
| Total                                                          | 658                     | 305991                | 62329           | 220708                | 12893                 | 2122                | 1125                    | 4337                    | 698                           |  |

### Daily current In-Patients over time





### NICD National COVID-19 Hospital Surveillance

Private



The number of reported admissions may change day-to-day as enrolled facilities back-capture historical data. The data below refer to admitted patients who test positive for SARS-CoV-2 on PCR or antigen tests.

NATIONAL INSTITUTE FOR COMMUNICABLE DISEASES

### Hospital admissions of COVID-19 cases, by epidemiological week







● Female ● Male ● Unknown





Wednesday, 30 June 2021

## NICD National COVID-19 Hospital Surveillance

Private

health Department: Health Republic of south Africa

The number of reported admissions may change day-to-day as enrolled facilities back-capture historical data. The data below refer to admitted patients who test positive for SARS-CoV-2 on PCR or antigen tests.

NATIONAL INSTITUTE FOR COMMUNICABLE DISEASES

| ummary of reported COVID-1                                                                                                                                                       | 19 admissions by             | province              |                 |                       |                       |                     |                         |                         |