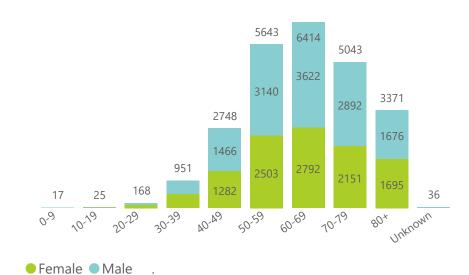

### Hospital admissions of COVID-19 cases, by epidemiological week

● Female ● Male ● Unknown

Wednesday, 30 June 2021