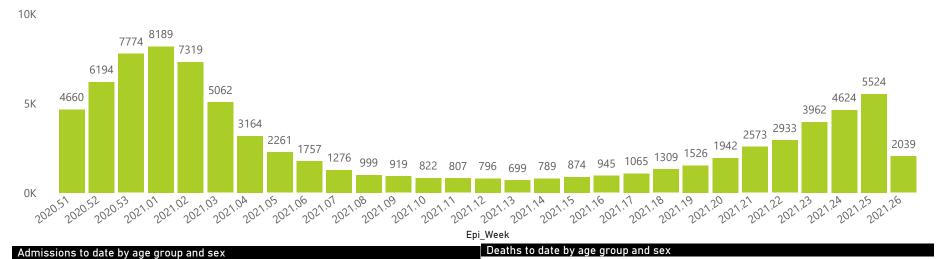

### Hospital admissions of COVID-19 cases, by epidemiological week

● Female ● Male ● Unknown

Wednesday, 30 June 2021