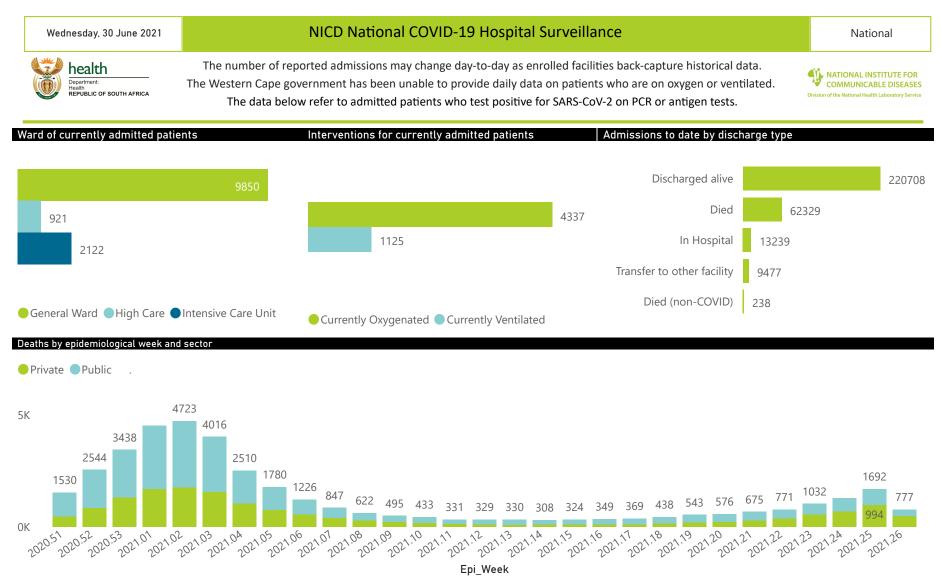

#### Wednesday, 30 June 2021

### NICD National COVID-19 Hospital Surveillance

National

The number of reported admissions may change day-to-day as enrolled facilities back-capture historical data. The Western Cape government has been unable to provide daily data on patients who are on oxygen or ventilated. The data below refer to admitted patients who test positive for SARS-CoV-2 on PCR or antigen tests.

Summary of reported COVID-19 admissions by province, by sector

| Province      | Facilities<br>Reporting | Admissions<br>to Date | Died to<br>Date | Discharged<br>to date | Currently<br>Admitted | Currently<br>in ICU | Currently<br>Ventilated | Currently<br>Oxygenated | Admissions in<br>Previous Day |
|---------------|-------------------------|-----------------------|-----------------|-----------------------|-----------------------|---------------------|-------------------------|-------------------------|-------------------------------|
| Eastern Cape  | 103                     | 32796                 | 9668            | 21101                 | 416                   | 59                  | 49                      | 185                     | 25                            |
| Private       | 18                      | 10208                 | 2405            | 7492                  | 268                   | 57                  | 30                      | 100                     | 14                            |
| Public        | 85                      | 22588                 | 7263            | 13609                 | 148                   | 2                   | 19                      | 85                      | 11                            |
| Free State    | 55                      | 19441                 | 3988            | 13396                 | 595                   | 78                  | 70                      | 306                     | 34                            |
| Private       | 20                      | 8971                  | 1530            | 6962                  | 355                   | 76                  | 45                      | 174                     | 18                            |
| Public        | 35                      | 10470                 | 2458            | 6434                  | 240                   | 2                   | 25                      | 132                     | 16                            |
| Gauteng       | 133                     | 89709                 | 17149           | 63509                 | 7243                  | 1295                | 669                     | 2148                    | 390                           |
| Private       | 94                      | 52145                 | 8072            | 38764                 | 4933                  | 1215                | 563                     | 1300                    | 305                           |
| Public        | 39                      | 37564                 | 9077            | 24745                 | 2310                  | 80                  | 106                     | 848                     | 85                            |
| KwaZulu-Natal | 116                     | 51259                 | 11261           | 36699                 | 888                   | 140                 | 54                      | 277                     | 63                            |
| Private       | 46                      | 28577                 | 5262            | 22309                 | 655                   | 135                 | 46                      | 160                     | 41                            |
| Public        | 70                      | 22682                 | 5999            | 14390                 | 233                   | 5                   | 8                       | 117                     | 22                            |
| Limpopo       | 48                      | 10942                 | 2955            | 7244                  | 384                   | 31                  | 33                      | 182                     | 26                            |
| Private       | 7                       | 5233                  | 1075            | 3860                  | 213                   | 22                  | 23                      | 71                      | 21                            |
| Public        | 41                      | 5709                  | 1880            | 3384                  | 171                   | 9                   | 10                      | 111                     | 5                             |
| Mpumalanga    | 40                      | 12014                 | 2808            | 8522                  | 351                   | 93                  | 36                      | 200                     | 12                            |
| Private       | 9                       | 6368                  | 910             | 5152                  | 241                   | 89                  | 30                      | 134                     | 5                             |
| Public        | 31                      | 5646                  | 1898            | 3370                  | 110                   | 4                   | 6                       | 66                      | 7                             |
| North West    | 30                      | 19305                 | 2582            | 14269                 | 856                   | 78                  | 43                      | 381                     | 46                            |
| Private       | 13                      | 7925                  | 996             | 6199                  | 381                   | 64                  | 27                      | 209                     | 19                            |
| Public        | 17                      | 11380                 | 1586            | 8070                  | 475                   | 14                  | 16                      | 172                     | 27                            |
| Northern Cape | 32                      | 6422                  | 1266            | 4543                  | 307                   | 33                  | 43                      | 191                     | 8                             |
| Private       | 8                       | 3584                  | 560             | 2766                  | 116                   | 25                  | 17                      | 67                      | 3                             |
| Public        | 24                      | 2838                  | 706             | 1777                  | 191                   | 8                   | 26                      | 124                     | 5                             |
| Western Cape  | 101                     | 64103                 | 10652           | 51425                 | 1853                  | 315                 | 128                     | 467                     | 94                            |
| Private       | 42                      | 22871                 | 3606            | 18027                 | 1119                  | 256                 | 128                     | 467                     | 54                            |
| Public        | 59                      | 41232                 | 7046            | 33398                 | 734                   | 59                  |                         |                         | 40                            |
| Total         | 658                     | 305991                | 62329           | 220708                | 12893                 | 2122                | 1125                    | 4337                    | 698                           |

Wednesday, 30 June 2021

# NICD National COVID-19 Hospital Surveillance

National

health Department: Health Revulue of south Africa

The number of reported admissions may change day-to-day as enrolled facilities back-capture historical data. The Western Cape government has been unable to provide daily data on patients who are on oxygen or ventilated. The data below refer to admitted patients who test positive for SARS-CoV-2 on PCR or antigen tests.