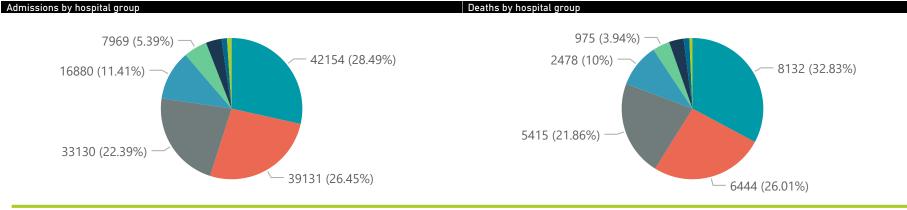

Summary of reported COVID-19 admissions by hospital group Currently Oxygenated Hospital\_Group Discharged Currently Admitted Currently in ICU Currently Ventilated Admissions in Reporting to Date Date to date Previous Day NHNNetcare Mediclinic Life Healthcare Lenmed Clinix JMH Melomed **Total** 