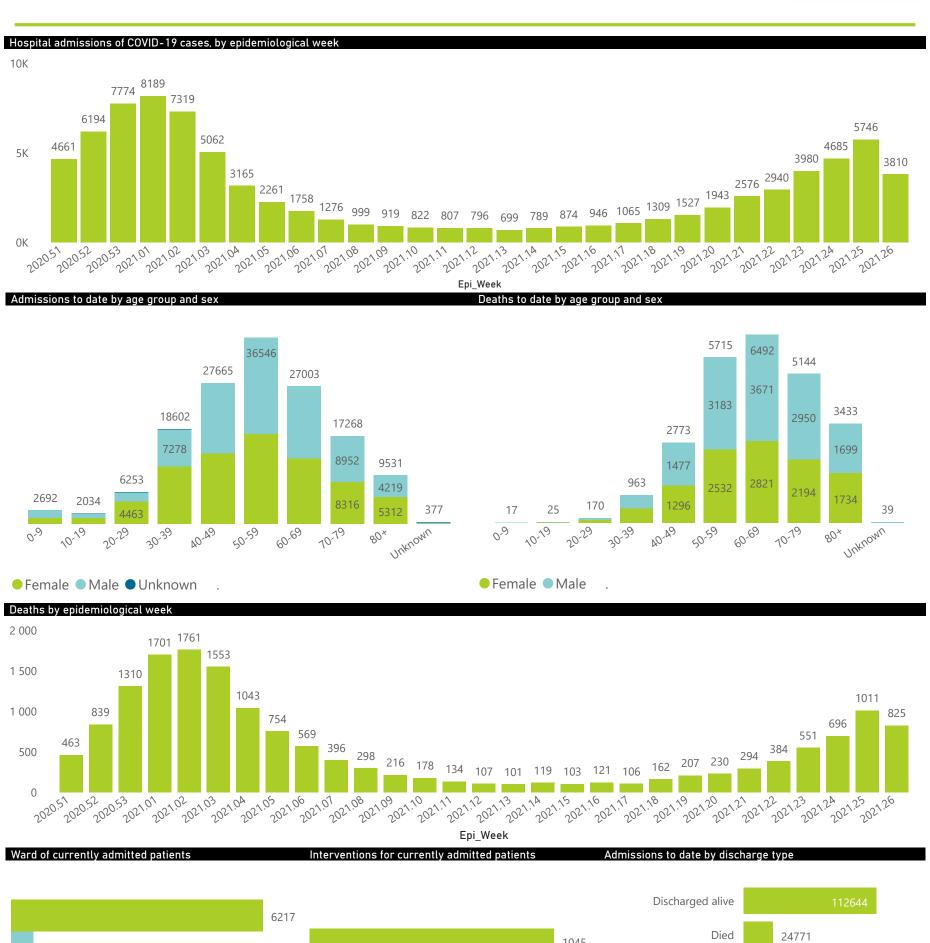

## NICD National COVID-19 Hospital Surveillance

National

The number of reported admissions may change day-to-day as enrolled facilities back-capture historical data. The Western Cape government has been unable to provide daily data on patients who are on oxygen or ventilated. The data below refer to admitted patients who test positive for SARS-CoV-2 on PCR or antigen tests.

| Summary of reported COVID-19 admissions by province, by sector |                         |                       |                 |                       |                       |                     |                         |                         |                               |
|----------------------------------------------------------------|-------------------------|-----------------------|-----------------|-----------------------|-----------------------|---------------------|-------------------------|-------------------------|-------------------------------|
| Sector                                                         | Facilities<br>Reporting | Admissions<br>to Date | Died to<br>Date | Discharged<br>to date | Currently<br>Admitted | Currently<br>in ICU | Currently<br>Ventilated | Currently<br>Oxygenated | Admissions in<br>Previous Day |
| Private                                                        | 257                     | 147971                | 24771           | 112644                | 8831                  | 2066                | 1033                    | 1045                    | 387                           |
| Public                                                         | 401                     | 161740                | 38270           | 110053                | 4920                  | 197                 | 225                     | 1751                    | 240                           |
| Total                                                          | 658                     | 309711                | 63041           | 222697                | 13751                 | 2263                | 1258                    | 2796                    | 627                           |

Discharged alive

112644

548

2066

Transfer to other facility

Died (non-COVID)

28

Currently Oxygenated © Currently Ventilated