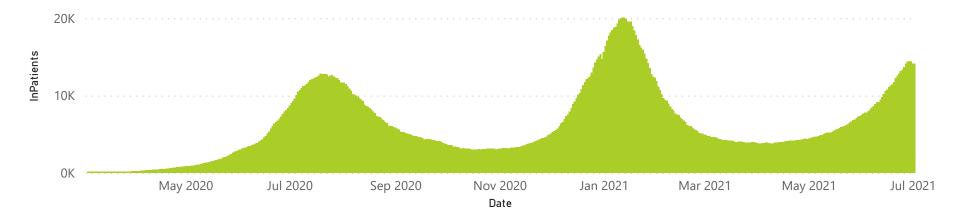

## NICD National COVID-19 Hospital Surveillance

National

The number of reported admissions may change day-to-day as enrolled facilities back-capture historical data. The Western Cape government has been unable to provide daily data on patients who are on oxygen or ventilated. The data below refer to admitted patients who test positive for SARS-CoV-2 on PCR or antigen tests.