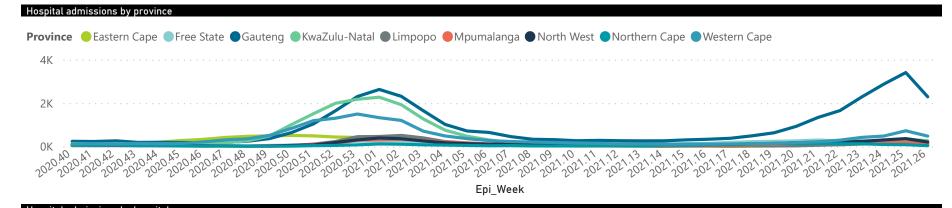

## NICD National COVID-19 Hospital Surveillance

National

The number of reported admissions may change day-to-day as enrolled facilities back-capture historical data. The Western Cape government has been unable to provide daily data on patients who are on oxygen or ventilated. The data below refer to admitted patients who test positive for SARS-CoV-2 on PCR or antigen tests.