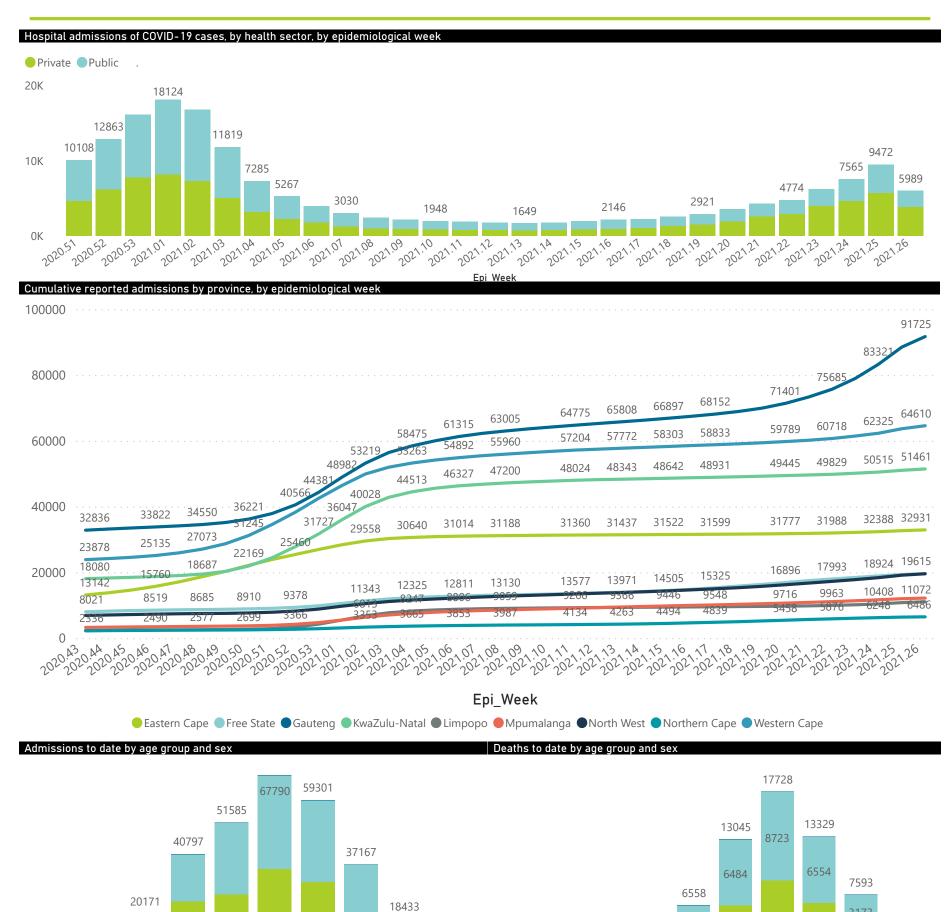

## NICD National COVID-19 Hospital Surveillance

National

The number of reported admissions may change day-to-day as enrolled facilities back-capture historical data. The Western Cape government has been unable to provide daily data on patients who are on oxygen or ventilated. The data below refer to admitted patients who test positive for SARS-CoV-2 on PCR or antigen tests.