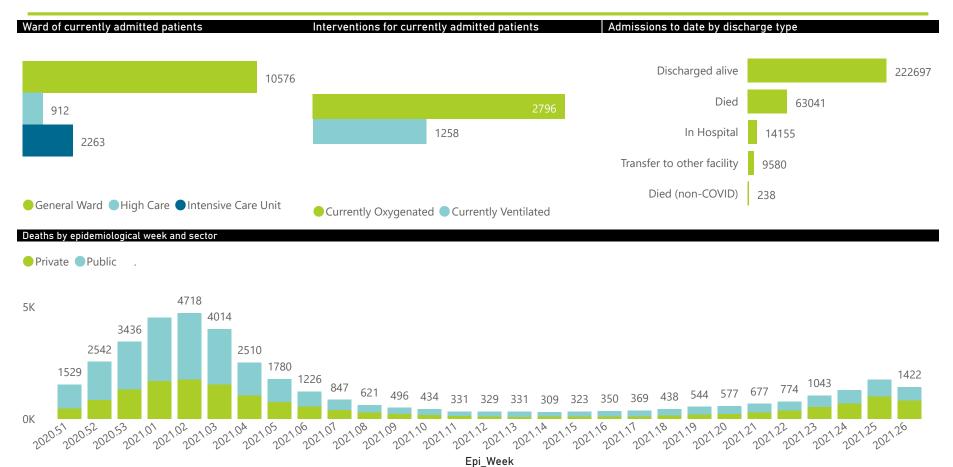

| Summary of reported COVID-19 admissions by province, by sector |                         |                       |                 |                       |                       |                     |                         |                         |                               |
|----------------------------------------------------------------|-------------------------|-----------------------|-----------------|-----------------------|-----------------------|---------------------|-------------------------|-------------------------|-------------------------------|
| Province                                                       | Facilities<br>Reporting | Admissions<br>to Date | Died to<br>Date | Discharged<br>to date | Currently<br>Admitted | Currently<br>in ICU | Currently<br>Ventilated | Currently<br>Oxygenated | Admissions in<br>Previous Day |
| Eastern Cape                                                   | 103                     | 32932                 | 9691            | 21160                 | 459                   | 72                  | 70                      | 102                     | 31                            |
| Private                                                        | 18                      | 10264                 | 2420            | 7515                  | 286                   | 70                  | 39                      | 22                      | 6                             |
| Public                                                         | 85                      | 22668                 | 7271            | 13645                 | 173                   | 2                   | 31                      | 80                      | 25                            |
| Free State                                                     | 55                      | 19616                 | 4023            | 13535                 | 580                   | 82                  | 67                      | 191                     | 29                            |
| Private                                                        | 20                      | 9034                  | 1545            | 7027                  | 335                   | 71                  | 50                      | 50                      | 11                            |
| Public                                                         | 35                      | 10582                 | 2478            | 6508                  | 245                   | 11                  | 17                      | 141                     | 18                            |
| Gauteng                                                        | 133                     | 91732                 | 17569           | 64433                 | 7840                  | 1351                | 735                     | 1506                    | 372                           |
| Private                                                        | 94                      | 53445                 | 8290            | 39403                 | 5319                  | 1273                | 634                     | 563                     | 279                           |
| Public                                                         | 39                      | 38287                 | 9279            | 25030                 | 2521                  | 78                  | 101                     | 943                     | 93                            |
| KwaZulu-Natal                                                  | 116                     | 51468                 | 11268           | 36806                 | 974                   | 162                 | 66                      | 231                     | 42                            |
| Private                                                        | 46                      | 28721                 | 5272            | 22391                 | 705                   | 155                 | 54                      | 100                     | 17                            |
| Public                                                         | 70                      | 22747                 | 5996            | 14415                 | 269                   | 7                   | 12                      | 131                     | 25                            |
| Limpopo                                                        | 48                      | 11072                 | 2993            | 7339                  | 370                   | 40                  | 32                      | 133                     | 14                            |
| Private                                                        | 7                       | 5302                  | 1095            | 3910                  | 209                   | 29                  | 24                      | 29                      | 12                            |
| Public                                                         | 41                      | 5770                  | 1898            | 3429                  | 161                   | 11                  | 8                       | 104                     | 2                             |
| Mpumalanga                                                     | 40                      | 12184                 | 2844            | 8599                  | 406                   | 97                  | 46                      | 102                     | 20                            |
| Private                                                        | 9                       | 6453                  | 917             | 5194                  | 277                   | 92                  | 33                      | 24                      | 4                             |
| Public                                                         | 31                      | 5731                  | 1927            | 3405                  | 129                   | 5                   | 13                      | 78                      | 16                            |
| North West                                                     | 30                      | 19585                 | 2635            | 14462                 | 869                   | 89                  | 50                      | 237                     | 48                            |
| Private                                                        | 13                      | 8036                  | 1015            | 6261                  | 407                   | 76                  | 33                      | 89                      | 17                            |
| Public                                                         | 17                      | 11549                 | 1620            | 8201                  | 462                   | 13                  | 17                      | 148                     | 31                            |
| Northern Cape                                                  | 32                      | 6486                  | 1285            | 4576                  | 315                   | 34                  | 47                      | 134                     | 6                             |
| Private                                                        | 8                       | 3609                  | 570             | 2777                  | 120                   | 26                  | 21                      | 8                       | 1                             |
| Public                                                         | 24                      | 2877                  | 715             | 1799                  | 195                   | 8                   | 26                      | 126                     | 5                             |
| Western Cape                                                   | 101                     | 64636                 | 10733           | 51787                 | 1938                  | 336                 | 145                     | 160                     | 65                            |
| Private                                                        | 42                      | 23107                 | 3647            | 18166                 | 1173                  | 274                 | 145                     | 160                     | 40                            |
| Public                                                         | 59                      | 41529                 | 7086            | 33621                 | 765                   | 62                  |                         |                         | 25                            |
| Total                                                          | 658                     | 309711                | 63041           | 222697                | 13751                 | 2263                | 1258                    | 2796                    | 627                           |

| Summary of reported COVID-19 admissions by province, by sector |                         |                       |                 |                       |                       |                     |                         |                         |                               |
|----------------------------------------------------------------|-------------------------|-----------------------|-----------------|-----------------------|-----------------------|---------------------|-------------------------|-------------------------|-------------------------------|
| Sector                                                         | Facilities<br>Reporting | Admissions<br>to Date | Died to<br>Date | Discharged<br>to date | Currently<br>Admitted | Currently<br>in ICU | Currently<br>Ventilated | Currently<br>Oxygenated | Admissions in<br>Previous Day |
| Private                                                        | 257                     | 147971                | 24771           | 112644                | 8831                  | 2066                | 1033                    | 1045                    | 387                           |
| Public                                                         | 401                     | 161740                | 38270           | 110053                | 4920                  | 197                 | 225                     | 1751                    | 240                           |
| Total                                                          | 658                     | 309711                | 63041           | 222697                | 13751                 | 2263                | 1258                    | 2796                    | 627                           |