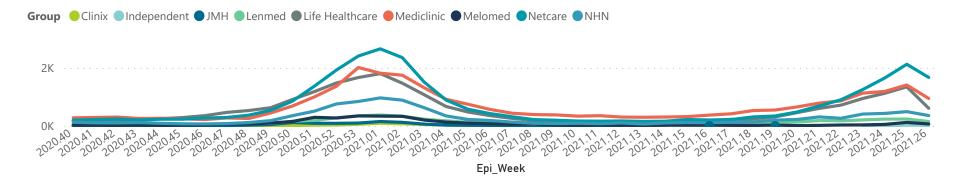

Summary of reported COVID-19 admissions by hospital group Currently Oxygenated Hospital\_Group Discharged Currently Admitted Currently in ICU Currently Ventilated Admissions in Reporting to Date Date to date Previous Day NHNNetcare Mediclinic Life Healthcare Lenmed Clinix JMH Melomed **Total** 