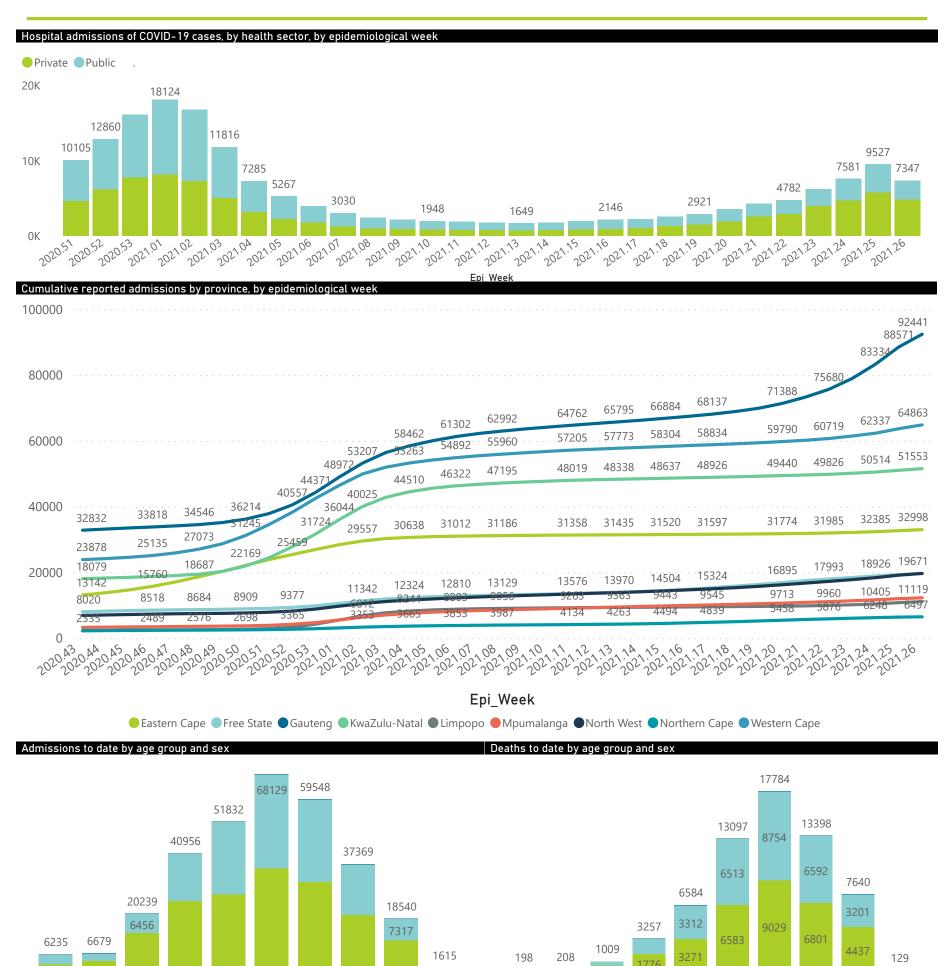

## NICD National COVID-19 Hospital Surveillance

National

The number of reported admissions may change day-to-day as enrolled facilities back-capture historical data.

The Western Cape government has been unable to provide daily data on patients who are on oxygen or ventilated.

The data below refer to admitted patients who test positive for SARS-CoV-2 on PCR or antigen tests.

NATIONAL INSTITUTE FOR COMMUNICABLE DISEASES

40-49

● Female ■ Male ■ Unknown

50.59

60-69

10-19

Unknown

80×

Summary of reported COVID-19 admissions by province by

The number of reported admissions may change day-to-day as enrolled facilities back-capture historical data. The Western Cape government has been unable to provide daily data on patients who are on oxygen or ventilated. The data below refer to admitted patients who test positive for SARS-CoV-2 on PCR or antigen tests.