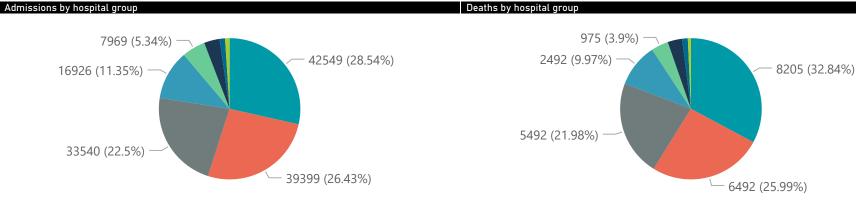

Summary of reported COVID-19 admissions by hospital group Hospital\_Group Facilities Admissions Discharged Currently Admissions in Oxygenated Reporting to Date Date to date Admitted in ICU Ventilated Previous Day NHNNetcare Mediclinic Life Healthcare Lenmed Clinix JMH Melomed **Total** 