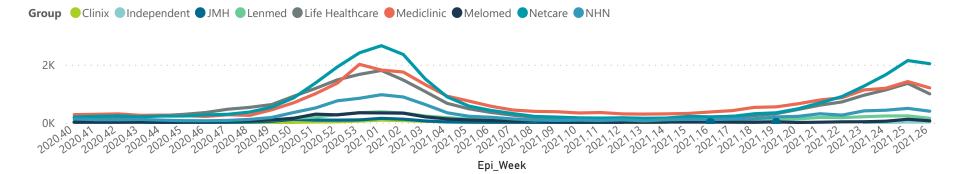

Summary of reported COVID-19 admissions by hospital group Hospital\_Group Facilities Admissions Discharged Currently Admissions in Oxygenated Reporting to Date Date to date Admitted in ICU Ventilated Previous Day NHNNetcare Mediclinic Life Healthcare Lenmed Clinix JMH Melomed **Total** 