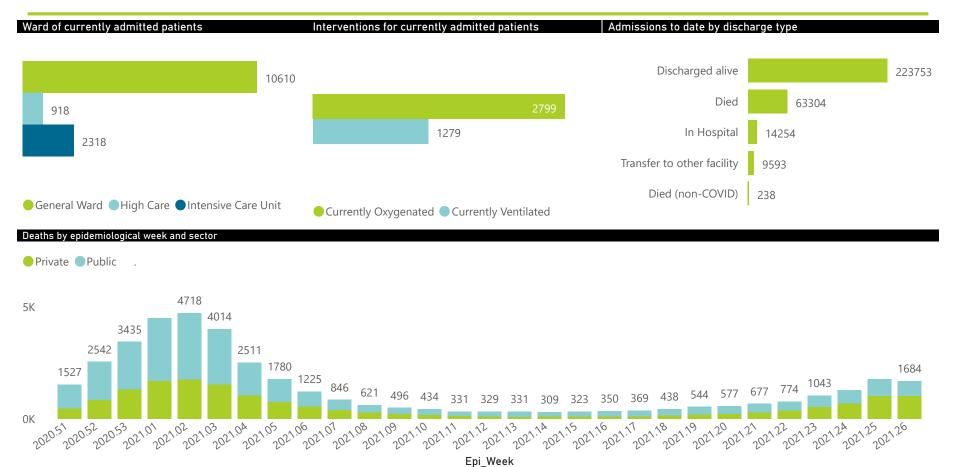

## NICD National COVID-19 Hospital Surveillance

National

The number of reported admissions may change day-to-day as enrolled facilities back-capture historical data.

The Western Cape government has been unable to provide daily data on patients who are on oxygen or ventilated.

The data below refer to admitted patients who test positive for SARS-CoV-2 on PCR or antigen tests.

NATIONAL INSTITUTE FOR COMMUNICABLE DISEASES

40-49

● Female ■ Male ■ Unknown

50.59

60-69

10-19

Unknown

80×

Summary of reported COVID-19 admissions by province by

The number of reported admissions may change day-to-day as enrolled facilities back-capture historical data. The Western Cape government has been unable to provide daily data on patients who are on oxygen or ventilated. The data below refer to admitted patients who test positive for SARS-CoV-2 on PCR or antigen tests.

| Province             | Facilities<br>Reporting | Admissions<br>to Date | Died to<br>Date | Discharged<br>to date | Currently<br>Admitted | Currently<br>in ICU | Currently<br>Ventilated | Currently<br>Oxygenated | Admissions in<br>Previous Day |
|----------------------|-------------------------|-----------------------|-----------------|-----------------------|-----------------------|---------------------|-------------------------|-------------------------|-------------------------------|
| Eastern Cape         | 103                     | 32999                 | 9705            | 21219                 | 452                   | 82                  | 70                      | 105                     | 20                            |
| Private              | 18                      | 10317                 | 2431            | 7570                  | 273                   | 80                  | 39                      | 29                      | 9                             |
| Public               | 85                      | 22682                 | 7274            | 13649                 | 179                   | 2                   | 31                      | 76                      | 11                            |
| Free State           | 55                      | 19672                 | 4031            | 13568                 | 593                   | 83                  | 70                      | 210                     | 30                            |
| Private              | 20                      | 9081                  | 1554            | 7055                  | 345                   | 72                  | 51                      | 66                      | 17                            |
| Public               | 35                      | 10591                 | 2477            | 6513                  | 248                   | 11                  | 19                      | 144                     | 13                            |
| Gauteng              | 134                     | 92448                 | 17734           | 64962                 | 7852                  | 1366                | 739                     | 1426                    | 335                           |
| Private              | 94                      | 54082                 | 8430            | 39880                 | 5334                  | 1292                | 639                     | 468                     | 283                           |
| Public               | 40                      | 38366                 | 9304            | 25082                 | 2518                  | 74                  | 100                     | 958                     | 52                            |
| KwaZulu-Natal        | 116                     | 51560                 | 11268           | 36875                 | 996                   | 169                 | 67                      | 251                     | 23                            |
| Private              | 46                      | 28804                 | 5277            | 22456                 | 718                   | 161                 | 55                      | 111                     | 18                            |
| Public               | 70                      | 22756                 | 5991            | 14419                 | 278                   | 8                   | 12                      | 140                     | 5                             |
| Limpopo              | 48                      | 11119                 | 2999            | 7369                  | 381                   | 40                  | 35                      | 132                     | 17                            |
| Private              | 7                       | 5331                  | 1101            | 3938                  | 204                   | 27                  | 25                      | 23                      | 13                            |
| Public               | 41                      | 5788                  | 1898            | 3431                  | 177                   | 13                  | 10                      | 109                     | 4                             |
| Mpumalanga           | 40                      | 12268                 | 2860            | 8646                  | 426                   | 99                  | 54                      | 115                     | 9                             |
| Private              | 9                       | 6524                  | 929             | 5239                  | 291                   | 94                  | 38                      | 35                      | 6                             |
| Public               | 31                      | 5744                  | 1931            | 3407                  | 135                   | 5                   | 16                      | 80                      | 3                             |
| North West           | 30                      | 19690                 | 2648            | 14537                 | 882                   | 92                  | 51                      | 254                     | 49                            |
| Private              | 13                      | 8108                  | 1024            | 6324                  | 404                   | 78                  | 32                      | 107                     | 30                            |
| Public               | 17                      | 11582                 | 1624            | 8213                  | 478                   | 14                  | 19                      | 147                     | 19                            |
| <b>Northern Cape</b> | 32                      | 6497                  | 1288            | 4585                  | 314                   | 34                  | 46                      | 138                     | 4                             |
| Private              | 8                       | 3617                  | 573             | 2786                  | 116                   | 26                  | 20                      | 9                       | 1                             |
| Public               | 24                      | 2880                  | 715             | 1799                  | 198                   | 8                   | 26                      | 129                     | 3                             |
| Western Cape         | 101                     | 64889                 | 10771           | 51992                 | 1950                  | 353                 | 147                     | 168                     | 70                            |
| Private              | 42                      | 23231                 | 3664            | 18263                 | 1183                  | 287                 | 147                     | 168                     | 35                            |
| Public               | 59                      | 41658                 | 7107            | 33729                 | 767                   | 66                  |                         |                         | 35                            |
| Total                | 659                     | 311142                | 63304           | 223753                | 13846                 | 2318                | 1279                    | 2799                    | 557                           |

| Summary of reported COVID-19 admissions by province, by sector |                         |                       |                 |                       |                       |                     |                         |                         |                               |
|----------------------------------------------------------------|-------------------------|-----------------------|-----------------|-----------------------|-----------------------|---------------------|-------------------------|-------------------------|-------------------------------|
| Sector                                                         | Facilities<br>Reporting | Admissions<br>to Date | Died to<br>Date | Discharged<br>to date | Currently<br>Admitted | Currently<br>in ICU | Currently<br>Ventilated | Currently<br>Oxygenated | Admissions in<br>Previous Day |
| Private                                                        | 257                     | 149095                | 24983           | 113511                | 8868                  | 2117                | 1046                    | 1016                    | 412                           |
| Public                                                         | 402                     | 162047                | 38321           | 110242                | 4978                  | 201                 | 233                     | 1783                    | 145                           |
| Total                                                          | 659                     | 311142                | 63304           | 223753                | 13846                 | 2318                | 1279                    | 2799                    | 557                           |