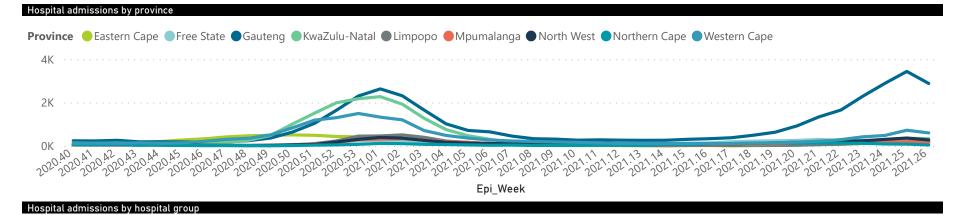

80×

Summary of reported COVID-19 admissions by province by

The number of reported admissions may change day-to-day as enrolled facilities back-capture historical data. The Western Cape government has been unable to provide daily data on patients who are on oxygen or ventilated. The data below refer to admitted patients who test positive for SARS-CoV-2 on PCR or antigen tests.