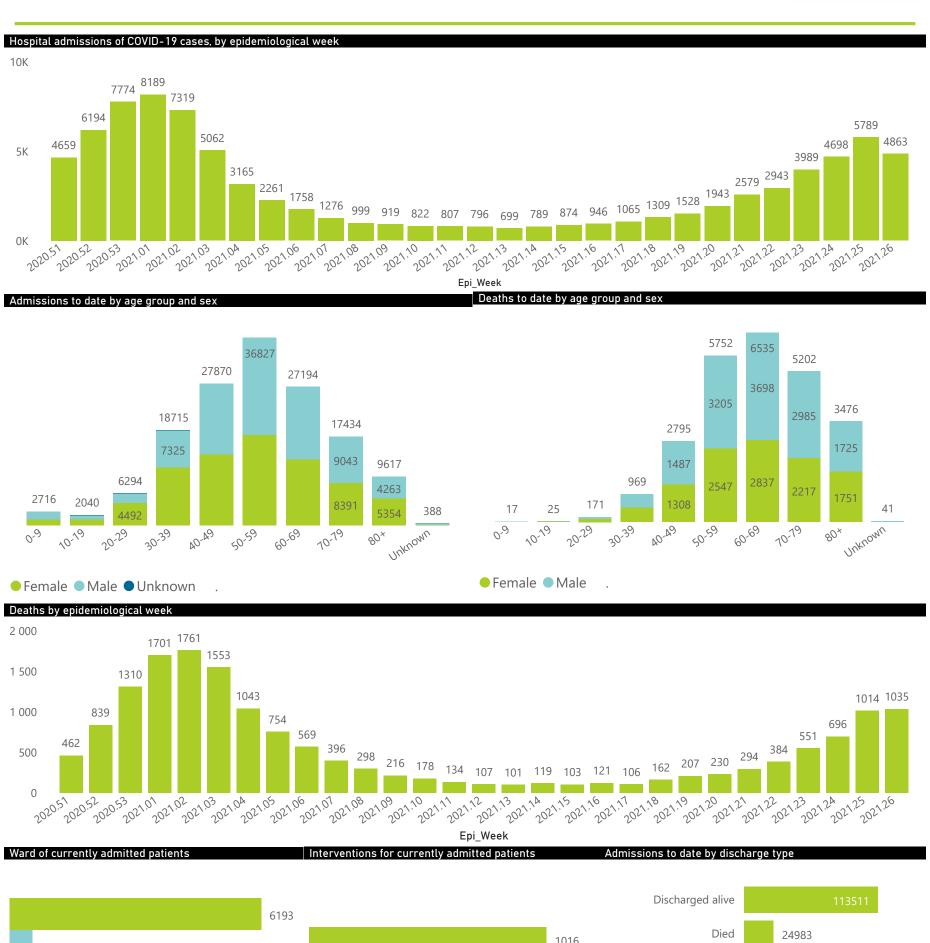

## NICD National COVID-19 Hospital Surveillance

National

The number of reported admissions may change day-to-day as enrolled facilities back-capture historical data.

The Western Cape government has been unable to provide daily data on patients who are on oxygen or ventilated.

The data below refer to admitted patients who test positive for SARS-CoV-2 on PCR or antigen tests.

NATIONAL INSTITUTE FOR COMMUNICABLE DISEASES

40-49

● Female ■ Male ■ Unknown

50.59

60-69

10-19

Unknown

80×

Summary of reported COVID-19 admissions by province by

The number of reported admissions may change day-to-day as enrolled facilities back-capture historical data. The Western Cape government has been unable to provide daily data on patients who are on oxygen or ventilated. The data below refer to admitted patients who test positive for SARS-CoV-2 on PCR or antigen tests.