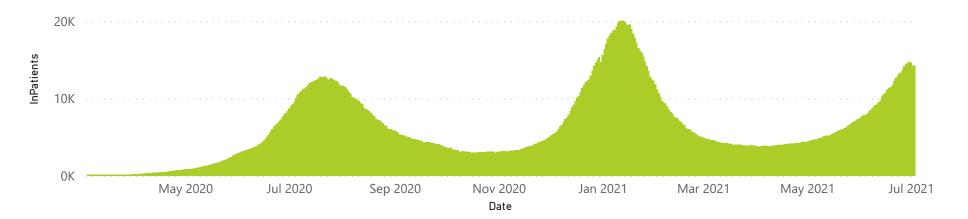

## NICD National COVID-19 Hospital Surveillance

National

The number of reported admissions may change day-to-day as enrolled facilities back-capture historical data.

The Western Cape government has been unable to provide daily data on patients who are on oxygen or ventilated.

The data below refer to admitted patients who test positive for SARS-CoV-2 on PCR or antigen tests.

NATIONAL INSTITUTE FOR COMMUNICABLE DISEASES

40-49

● Female ■ Male ■ Unknown

50.59

60-69

10-19

Unknown

80×

Summary of reported COVID-19 admissions by province by

The number of reported admissions may change day-to-day as enrolled facilities back-capture historical data. The Western Cape government has been unable to provide daily data on patients who are on oxygen or ventilated. The data below refer to admitted patients who test positive for SARS-CoV-2 on PCR or antigen tests.

## NICD National COVID-19 Hospital Surveillance

National

The number of reported admissions may change day-to-day as enrolled facilities back-capture historical data. The Western Cape government has been unable to provide daily data on patients who are on oxygen or ventilated. The data below refer to admitted patients who test positive for SARS-CoV-2 on PCR or antigen tests.