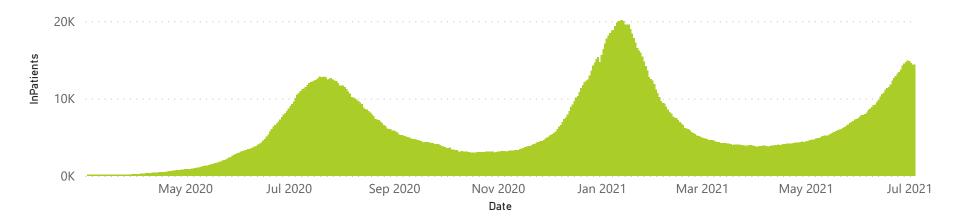

## NICD National COVID-19 Hospital Surveillance

National

The number of reported admissions may change day-to-day as enrolled facilities back-capture historical data. The Western Cape government has been unable to provide daily data on patients who are on oxygen or ventilated. The data below refer to admitted patients who test positive for SARS-CoV-2 on PCR or antigen tests.

| Summary of reported COVID-19 admissions by province, by sector |                         |                       |                 |                       |                       |                     |                         |                         |                               |
|----------------------------------------------------------------|-------------------------|-----------------------|-----------------|-----------------------|-----------------------|---------------------|-------------------------|-------------------------|-------------------------------|
| Sector                                                         | Facilities<br>Reporting | Admissions<br>to Date | Died to<br>Date | Discharged<br>to date | Currently<br>Admitted | Currently<br>in ICU | Currently<br>Ventilated | Currently<br>Oxygenated | Admissions in<br>Previous Day |
| Private                                                        | 257                     | 149672                | 25123           | 113957                | 8853                  | 2100                | 1014                    | 862                     | 316                           |
| Public                                                         | 402                     | 162347                | 38383           | 110328                | 5119                  | 199                 | 230                     | 1822                    | 68                            |
| Total                                                          | 659                     | 312019                | 63506           | 224285                | 13972                 | 2299                | 1244                    | 2684                    | 384                           |