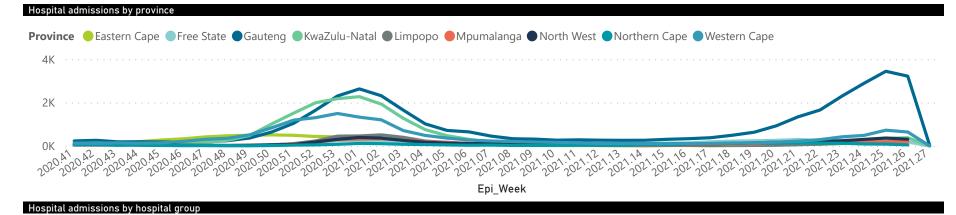

| 8                       | 3621                  | 574             | 2790                  | 114                   | 24                  | 19                      | 7                       | 1                          |
| Total                                              | 257                     | 149672                | 25123           | 113957                | 8853                  | 2100                | 1014                    | 862                     | 316                        |

Summary of reported COVID-19 admissions by hospital group Hospital\_Group Facilities Admissions Discharged Currently Currently Admissions in Oxygenated Reporting to Date Date to date Admitted in ICU Ventilated Previous Day NHNNetcare Mediclinic Life Healthcare Lenmed Clinix JMH Melomed **Total** 







Admissions by hospital group