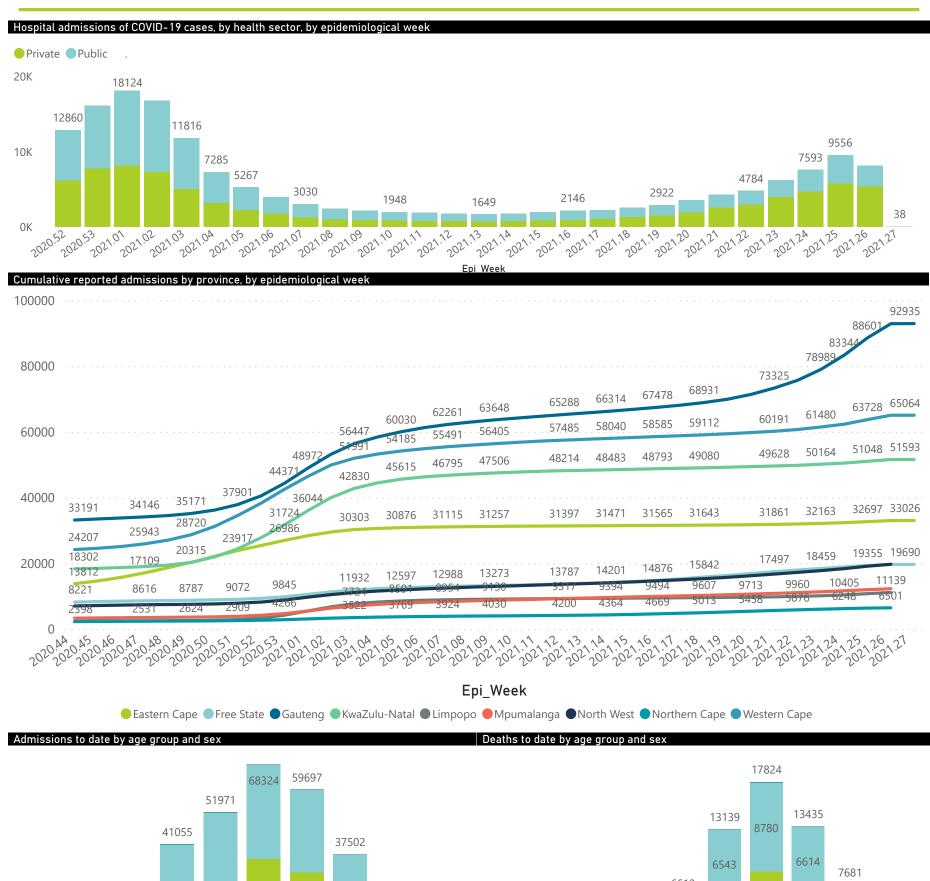

## NICD National COVID-19 Hospital Surveillance

The number of reported admissions may change day-to-day as enrolled facilities back-capture historical data. The Western Cape government has been unable to provide daily data on patients who are on oxygen or ventilated. The data below refer to admitted patients who test positive for SARS-CoV-2 on PCR or antigen tests.

The number of reported admissions may change day-to-day as enrolled facilities back-capture historical data. The Western Cape government has been unable to provide daily data on patients who are on oxygen or ventilated.

The data below refer to admitted patients who test positive for SARS-CoV-2 on PCR or antigen tests.

NATIONAL INSTITUTE FOR COMMUNICABLE DISEASES

6612 20279 18626 3327 6471 3266 9043 7349 6816 6595 6255 6690 1012 1620 3284 199 209 129 Nukuowu 30-39 50.59 20.29 40-49 50.59 60-69 10-79 40-49 60-69 10-19 30.39 Unknown 80× ● Female ■ Male ■ Unknown ● Female ■ Male ■ Unknown