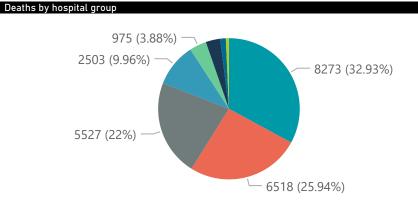

Summary of reported COVID-19 admissions by hospital group Hospital\_Group Facilities Admissions Discharged Currently Currently Admissions in Oxygenated Reporting to Date Date to date Admitted in ICU Ventilated Previous Day NHNNetcare Mediclinic Life Healthcare Lenmed Clinix JMH Melomed **Total** 