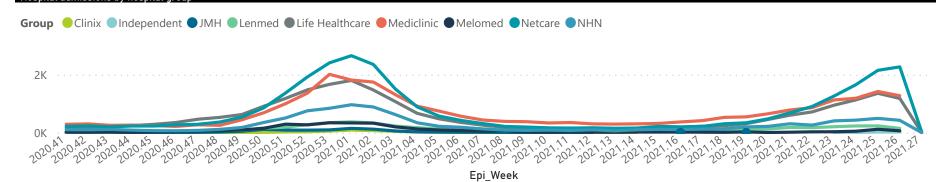

| 8                       | 3621                  | 574             | 2790                  | 114                   | 24                  | 19                      | 7                       | 1                          |
| Total                                              | 257                     | 149672                | 25123           | 113957                | 8853                  | 2100                | 1014                    | 862                     | 316                        |

Summary of reported COVID-19 admissions by hospital group Hospital\_Group Facilities Admissions Discharged Currently Currently Admissions in Oxygenated Reporting to Date Date to date Admitted in ICU Ventilated Previous Day NHNNetcare Mediclinic Life Healthcare Lenmed Clinix JMH Melomed **Total** 







Admissions by hospital group