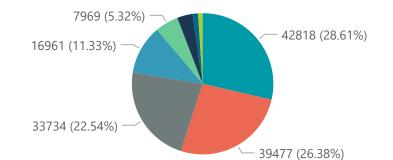

Summary of reported COVID-19 admissions by hospital group Hospital\_Group Facilities Admissions Discharged Currently Currently Admissions in Oxygenated Reporting to Date Date to date Admitted in ICU Ventilated Previous Day NHNNetcare Mediclinic Life Healthcare Lenmed Clinix JMH Melomed **Total** 