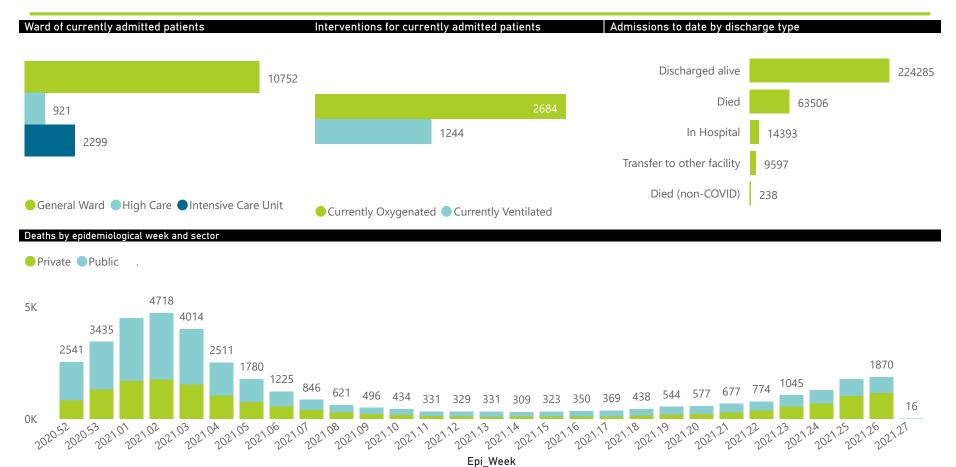

## NICD National COVID-19 Hospital Surveillance

The number of reported admissions may change day-to-day as enrolled facilities back-capture historical data. The Western Cape government has been unable to provide daily data on patients who are on oxygen or ventilated. The data below refer to admitted patients who test positive for SARS-CoV-2 on PCR or antigen tests.

| Province      | Facilities<br>Reporting | Admissions<br>to Date | Died to<br>Date | Discharged<br>to date | Currently<br>Admitted | Currently<br>in ICU | Currently<br>Ventilated | Currently<br>Oxygenated | Admissions in<br>Previous Day |
|---------------|-------------------------|-----------------------|-----------------|-----------------------|-----------------------|---------------------|-------------------------|-------------------------|-------------------------------|
| Eastern Cape  | 103                     | 33027                 | 9713            | 21236                 | 455                   | 82                  | 68                      | 86                      | 9                             |
| Private       | 18                      | 10341                 | 2435            | 7586                  | 277                   | 80                  | 37                      | 12                      | 7                             |
| Public        | 85                      | 22686                 | 7278            | 13650                 | 178                   | 2                   | 31                      | 74                      | 2                             |
| Free State    | 55                      | 19691                 | 4045            | 13595                 | 570                   | 83                  | 69                      | 188                     | 10                            |
| Private       | 20                      | 9096                  | 1563            | 7077                  | 329                   | 73                  | 50                      | 52                      | 7                             |
| Public        | 35                      | 10595                 | 2482            | 6518                  | 241                   | 10                  | 19                      | 136                     | 3                             |
| Gauteng       | 134                     | 92942                 | 17854           | 65255                 | 7927                  | 1349                | 714                     | 1400                    | 238                           |
| Private       | 94                      | 54451                 | 8525            | 40157                 | 5327                  | 1277                | 617                     | 393                     | 217                           |
| Public        | 40                      | 38491                 | 9329            | 25098                 | 2600                  | 72                  | 97                      | 1007                    | 21                            |
| KwaZulu-Natal | 116                     | 51600                 | 11276           | 36900                 | 1003                  | 170                 | 67                      | 239                     | 34                            |
| Private       | 46                      | 28844                 | 5284            | 22481                 | 726                   | 162                 | 55                      | 99                      | 34                            |
| Public        | 70                      | 22756                 | 5992            | 14419                 | 277                   | 8                   | 12                      | 140                     | 0                             |
| Limpopo       | 48                      | 11139                 | 3001            | 7379                  | 389                   | 40                  | 32                      | 132                     | 11                            |
| Private       | 7                       | 5347                  | 1103            | 3948                  | 208                   | 27                  | 22                      | 21                      | 8                             |
| Public        | 41                      | 5792                  | 1898            | 3431                  | 181                   | 13                  | 10                      | 111                     | 3                             |
| Mpumalanga    | 40                      | 12295                 | 2862            | 8657                  | 440                   | 100                 | 54                      | 102                     | 3                             |
| Private       | 9                       | 6551                  | 931             | 5250                  | 305                   | 95                  | 38                      | 22                      | 3                             |
| Public        | 31                      | 5744                  | 1931            | 3407                  | 135                   | 5                   | 16                      | 80                      | 0                             |
| North West    | 30                      | 19734                 | 2660            | 14584                 | 866                   | 92                  | 50                      | 244                     | 27                            |
| Private       | 13                      | 8144                  | 1027            | 6357                  | 404                   | 78                  | 31                      | 99                      | 22                            |
| Public        | 17                      | 11590                 | 1633            | 8227                  | 462                   | 14                  | 19                      | 145                     | 5                             |
| Northern Cape | 32                      | 6501                  | 1289            | 4589                  | 312                   | 32                  | 45                      | 136                     | 1                             |
| Private       | 8                       | 3621                  | 574             | 2790                  | 114                   | 24                  | 19                      | 7                       | 1                             |
| Public        | 24                      | 2880                  | 715             | 1799                  | 198                   | 8                   | 26                      | 129                     | 0                             |
| Western Cape  | 101                     | 65090                 | 10806           | 52090                 | 2010                  | 351                 | 145                     | 157                     | 51                            |
| Private       | 42                      | 23277                 | 3681            | 18311                 | 1163                  | 284                 | 145                     | 157                     | 17                            |
| Public        | 59                      | 41813                 | 7125            | 33779                 | 847                   | 67                  |                         |                         | 34                            |
| Total         | 659                     | 312019                | 63506           | 224285                | 13972                 | 2299                | 1244                    | 2684                    | 384                           |

| Summary of reported COVID-19 admissions by province, by sector |                         |                       |                 |                       |                       |                     |                         |                         |                               |
|----------------------------------------------------------------|-------------------------|-----------------------|-----------------|-----------------------|-----------------------|---------------------|-------------------------|-------------------------|-------------------------------|
| Sector                                                         | Facilities<br>Reporting | Admissions<br>to Date | Died to<br>Date | Discharged<br>to date | Currently<br>Admitted | Currently<br>in ICU | Currently<br>Ventilated | Currently<br>Oxygenated | Admissions in<br>Previous Day |
| Private                                                        | 257                     | 149672                | 25123           | 113957                | 8853                  | 2100                | 1014                    | 862                     | 316                           |
| Public                                                         | 402                     | 162347                | 38383           | 110328                | 5119                  | 199                 | 230                     | 1822                    | 68                            |
| Total                                                          | 659                     | 312019                | 63506           | 224285                | 13972                 | 2299                | 1244                    | 2684                    | 384                           |