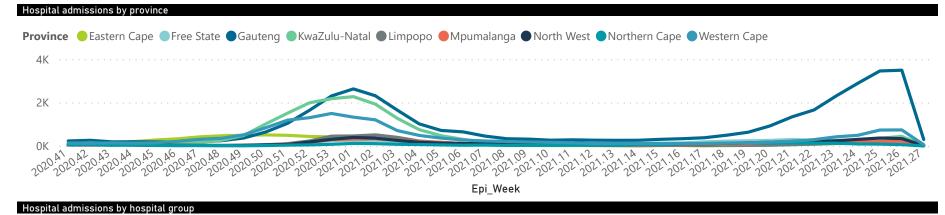

## NICD National COVID-19 Hospital Surveillance

National

The number of reported admissions may change day-to-day as enrolled facilities back-capture historical data.

The Western Cape government has been unable to provide daily data on patients who are on oxygen or ventilated.

## NICD National COVID-19 Hospital Surveillance

The number of reported admissions may change day-to-day as enrolled facilities back-capture historical data. The Western Cape government has been unable to provide daily data on patients who are on oxygen or ventilated. The data below refer to admitted patients who test positive for SARS-CoV-2 on PCR or antigen tests.

## NICD National COVID-19 Hospital Surveillance

National

The number of reported admissions may change day-to-day as enrolled facilities back-capture historical data. The Western Cape government has been unable to provide daily data on patients who are on oxygen or ventilated. The data below refer to admitted patients who test positive for SARS-CoV-2 on PCR or antigen tests.