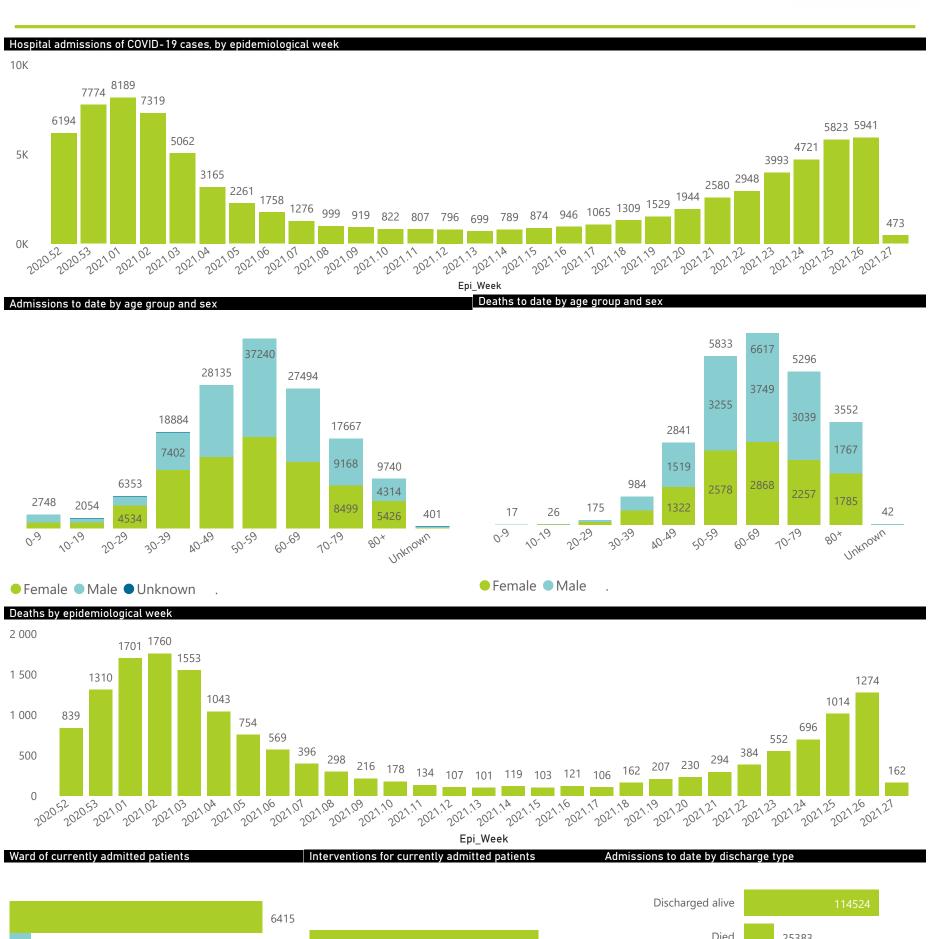

## NICD National COVID-19 Hospital Surveillance

National

The number of reported admissions may change day-to-day as enrolled facilities back-capture historical data.

The Western Cape government has been unable to provide daily data on patients who are on oxygen or ventilated.

The data below refer to admitted patients who test positive for SARS-CoV-2 on PCR or antigen tests.

NATIONAL INSTITUTE FOR COMMUNICABLE DISEASES

18743

7397

1627

Unknown

202

210

## NICD National COVID-19 Hospital Surveillance

The number of reported admissions may change day-to-day as enrolled facilities back-capture historical data. The Western Cape government has been unable to provide daily data on patients who are on oxygen or ventilated. The data below refer to admitted patients who test positive for SARS-CoV-2 on PCR or antigen tests.

The number of reported admissions may change day-to-day as enrolled facilities back-capture historical data.

The data below refer to admitted patients who test positive for SARS-CoV-2 on PCR or antigen tests.