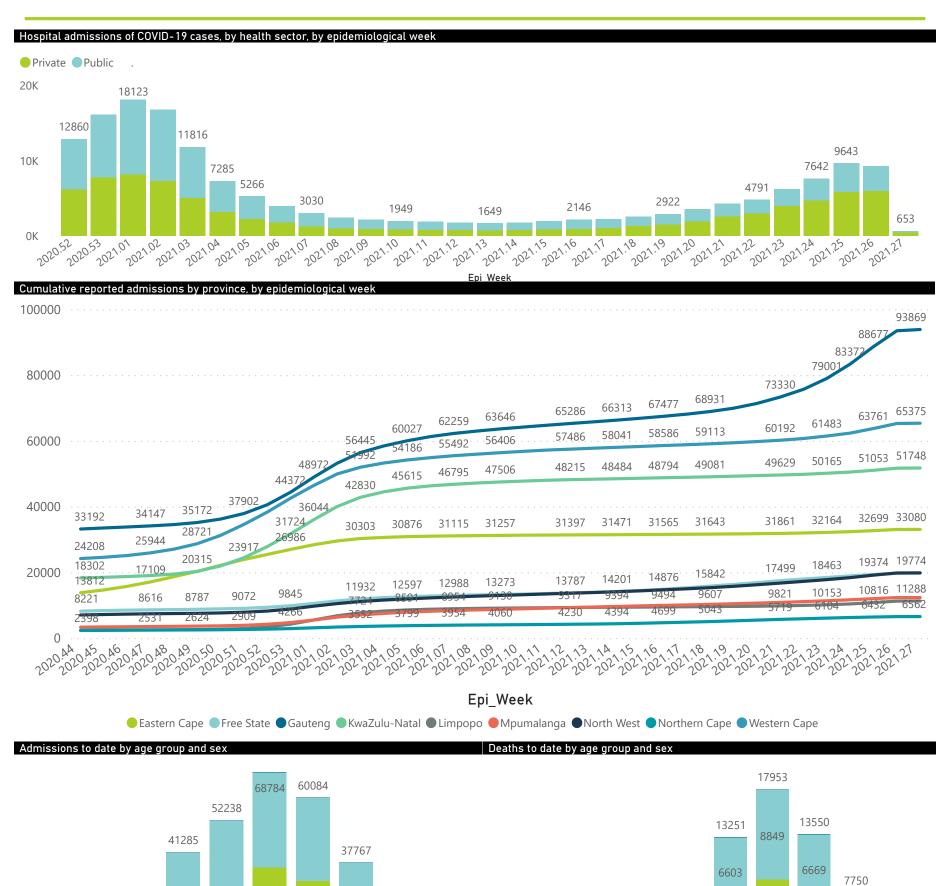

## NICD National COVID-19 Hospital Surveillance

National

The number of reported admissions may change day-to-day as enrolled facilities back-capture historical data.

The Western Cape government has been unable to provide daily data on patients who are on oxygen or ventilated.

The data below refer to admitted patients who test positive for SARS-CoV-2 on PCR or antigen tests.

NATIONAL INSTITUTE FOR COMMUNICABLE DISEASES

18743

7397

1627

Unknown

202

210

## NICD National COVID-19 Hospital Surveillance

The number of reported admissions may change day-to-day as enrolled facilities back-capture historical data. The Western Cape government has been unable to provide daily data on patients who are on oxygen or ventilated. The data below refer to admitted patients who test positive for SARS-CoV-2 on PCR or antigen tests.

## NICD National COVID-19 Hospital Surveillance

National

The number of reported admissions may change day-to-day as enrolled facilities back-capture historical data. The Western Cape government has been unable to provide daily data on patients who are on oxygen or ventilated. The data below refer to admitted patients who test positive for SARS-CoV-2 on PCR or antigen tests.

The number of reported admissions may change day-to-day as enrolled facilities back-capture historical data.

The data below refer to admitted patients who test positive for SARS-CoV-2 on PCR or antigen tests.