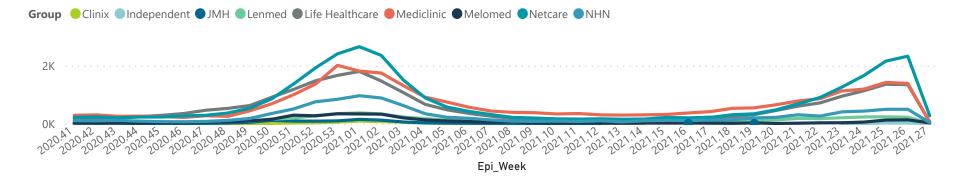

## NICD National COVID-19 Hospital Surveillance

National

The number of reported admissions may change day-to-day as enrolled facilities back-capture historical data.

The Western Cape government has been unable to provide daily data on patients who are on oxygen or ventilated.

## NICD National COVID-19 Hospital Surveillance

The number of reported admissions may change day-to-day as enrolled facilities back-capture historical data. The Western Cape government has been unable to provide daily data on patients who are on oxygen or ventilated. The data below refer to admitted patients who test positive for SARS-CoV-2 on PCR or antigen tests.

## NICD National COVID-19 Hospital Surveillance

National

The number of reported admissions may change day-to-day as enrolled facilities back-capture historical data. The Western Cape government has been unable to provide daily data on patients who are on oxygen or ventilated. The data below refer to admitted patients who test positive for SARS-CoV-2 on PCR or antigen tests.