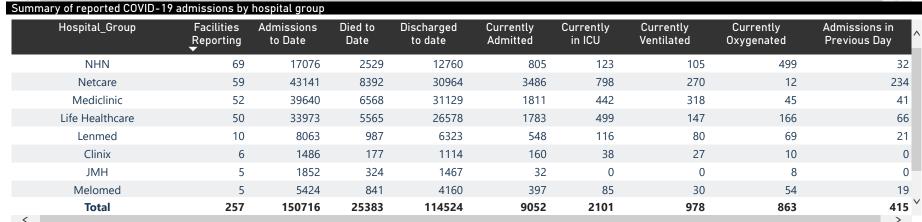

## NICD National COVID-19 Hospital Surveillance

Private

The number of reported admissions may change day-to-day as enrolled facilities back-capture historical data.

The data below refer to admitted patients who test positive for SARS-CoV-2 on PCR or antigen tests.

| Summary of reported COVID-19 admissions by province |             |                         |                       |                 |                       |                       |                     |                         |                         |                            |
|-----------------------------------------------------|-------------|-------------------------|-----------------------|-----------------|-----------------------|-----------------------|---------------------|-------------------------|-------------------------|----------------------------|
| •                                                   | Province    | Facilities<br>Reporting | Admissions<br>to Date | Died to<br>Date | Discharged<br>to date | Currently<br>Admitted | Currently<br>in ICU | Currently<br>Ventilated | Currently<br>Oxygenated | Admissions in Previous Day |
| Ea                                                  | stern Cape  | 18                      | 10364                 | 2444            | 7601                  | 274                   | 75                  | 32                      | 16                      | 7                          |
| F                                                   | ree State   | 20                      | 9134                  | 1579            | 7100                  | 328                   | 71                  | 47                      | 54                      | 19                         |
|                                                     | Gauteng     | 94                      | 55031                 | 8685            | 40469                 | 5425                  | 1261                | 593                     | 460                     | 268                        |
| Kw                                                  | aZulu-Natal | 46                      | 28942                 | 5299            | 22524                 | 765                   | 170                 | 57                      | 105                     | 29                         |
|                                                     | Limpopo     | 7                       | 5400                  | 1112            | 3974                  | 225                   | 31                  | 21                      | 22                      | 13                         |
| M                                                   | pumalanga   | 9                       | 6575                  | 943             | 5272                  | 295                   | 91                  | 35                      | 17                      | 7                          |
| N                                                   | Iorth West  | 13                      | 8193                  | 1039            | 6389                  | 407                   | 71                  | 30                      | 88                      | 20                         |
| No                                                  | rthern Cape | 8                       | 3633                  | 576             | 2797                  | 116                   | 23                  | 17                      | 5                       | 2                          |
|                                                     | Total       | 257                     | 150716                | 25383           | 114524                | 9052                  | 2101                | 978                     | 863                     | 415                        |
| <                                                   |             |                         |                       |                 |                       |                       |                     |                         |                         | >                          |