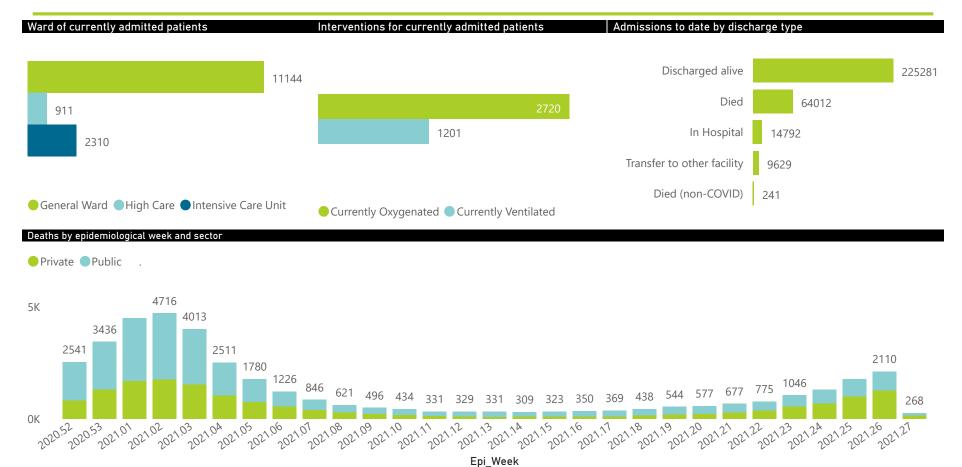

## NICD National COVID-19 Hospital Surveillance

National

The number of reported admissions may change day-to-day as enrolled facilities back-capture historical data.

The Western Cape government has been unable to provide daily data on patients who are on oxygen or ventilated.

The data below refer to admitted patients who test positive for SARS-CoV-2 on PCR or antigen tests.

NATIONAL INSTITUTE FOR COMMUNICABLE DISEASES

18743

7397

1627

Unknown

202

210

## NICD National COVID-19 Hospital Surveillance

The number of reported admissions may change day-to-day as enrolled facilities back-capture historical data. The Western Cape government has been unable to provide daily data on patients who are on oxygen or ventilated. The data below refer to admitted patients who test positive for SARS-CoV-2 on PCR or antigen tests.

| Province      | Facilities<br>Reporting | Admissions<br>to Date | Died to<br>Date | Discharged<br>to date | Currently<br>Admitted | Currently<br>in ICU | Currently<br>Ventilated | Currently<br>Oxygenated | Admissions in<br>Previous Day |
|---------------|-------------------------|-----------------------|-----------------|-----------------------|-----------------------|---------------------|-------------------------|-------------------------|-------------------------------|
| Eastern Cape  | 103                     | 33081                 | 9731            | 21259                 | 464                   | 77                  | 63                      | 95                      | 10                            |
| Private       | 18                      | 10364                 | 2444            | 7601                  | 274                   | 75                  | 32                      | 16                      |                               |
| Public        | 85                      | 22717                 | 7287            | 13658                 | 190                   | 2                   | 31                      | 79                      |                               |
| Free State    | 55                      | 19775                 | 4071            | 13642                 | 581                   | 79                  | 62                      | 196                     | 2                             |
| Private       | 20                      | 9134                  | 1579            | 7100                  | 328                   | 71                  | 47                      | 54                      | 1                             |
| Public        | 35                      | 10641                 | 2492            | 6542                  | 253                   | 8                   | 15                      | 142                     |                               |
| Gauteng       | 134                     | 93876                 | 18144           | 65705                 | 8105                  | 1343                | 689                     | 1484                    | 33                            |
| Private       | 94                      | 55031                 | 8685            | 40469                 | 5425                  | 1261                | 593                     | 460                     | 26                            |
| Public        | 40                      | 38845                 | 9459            | 25236                 | 2680                  | 82                  | 96                      | 1024                    | 6                             |
| KwaZulu-Natal | 116                     | 51755                 | 11312           | 36974                 | 1043                  | 178                 | 69                      | 246                     | 4                             |
| Private       | 46                      | 28942                 | 5299            | 22524                 | 765                   | 170                 | 57                      | 105                     | 2                             |
| Public        | 70                      | 22813                 | 6013            | 14450                 | 278                   | 8                   | 12                      | 141                     | 1                             |
| Limpopo       | 48                      | 11288                 | 3039            | 7446                  | 429                   | 43                  | 33                      | 141                     | 1                             |
| Private       | 7                       | 5400                  | 1112            | 3974                  | 225                   | 31                  | 21                      | 22                      | 1                             |
| Public        | 41                      | 5888                  | 1927            | 3472                  | 204                   | 12                  | 12                      | 119                     |                               |
| Mpumalanga    | 40                      | 12353                 | 2886            | 8698                  | 432                   | 95                  | 46                      | 89                      |                               |
| Private       | 9                       | 6575                  | 943             | 5272                  | 295                   | 91                  | 35                      | 17                      |                               |
| Public        | 31                      | 5778                  | 1943            | 3426                  | 137                   | 4                   | 11                      | 72                      |                               |
| North West    | 30                      | 19864                 | 2679            | 14695                 | 859                   | 87                  | 51                      | 238                     | 3                             |
| Private       | 13                      | 8193                  | 1039            | 6389                  | 407                   | 71                  | 30                      | 88                      | 2                             |
| Public        | 17                      | 11671                 | 1640            | 8306                  | 452                   | 16                  | 21                      | 150                     | 1                             |
| Northern Cape | 32                      | 6562                  | 1298            | 4632                  | 313                   | 31                  | 42                      | 135                     |                               |
| Private       | 8                       | 3633                  | 576             | 2797                  | 116                   | 23                  | 17                      | 5                       |                               |
| Public        | 24                      | 2929                  | 722             | 1835                  | 197                   | 8                   | 25                      | 130                     |                               |
| Western Cape  | 101                     | 65401                 | 10852           | 52230                 | 2139                  | 377                 | 146                     | 96                      | 8                             |
| Private       | 42                      | 23444                 | 3706            | 18398                 | 1217                  | 308                 | 146                     | 96                      | 5                             |
| Public        | 59                      | 41957                 | 7146            | 33832                 | 922                   | 69                  |                         |                         | 3                             |
| Total         | 659                     | 313955                | 64012           | 225281                | 14365                 | 2310                | 1201                    | 2720                    | 56                            |

| Summary of reported COVID-19 admissions by province, by sector |                         |                       |                 |                       |                       |                     |                         |                         |                               |
|----------------------------------------------------------------|-------------------------|-----------------------|-----------------|-----------------------|-----------------------|---------------------|-------------------------|-------------------------|-------------------------------|
| Sector                                                         | Facilities<br>Reporting | Admissions<br>to Date | Died to<br>Date | Discharged<br>to date | Currently<br>Admitted | Currently<br>in ICU | Currently<br>Ventilated | Currently<br>Oxygenated | Admissions in<br>Previous Day |
| Private                                                        | 257                     | 150716                | 25383           | 114524                | 9052                  | 2101                | 978                     | 863                     | 415                           |
| Public                                                         | 402                     | 163239                | 38629           | 110757                | 5313                  | 209                 | 223                     | 1857                    | 151                           |
| Total                                                          | 659                     | 313955                | 64012           | 225281                | 14365                 | 2310                | 1201                    | 2720                    | 566                           |