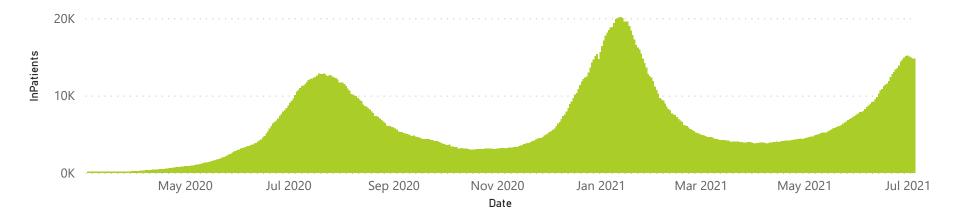

## NICD National COVID-19 Hospital Surveillance

National

The number of reported admissions may change day-to-day as enrolled facilities back-capture historical data.

The Western Cape government has been unable to provide daily data on patients who are on oxygen or ventilated.

The data below refer to admitted patients who test positive for SARS-CoV-2 on PCR or antigen tests.

NATIONAL INSTITUTE FOR COMMUNICABLE DISEASES

18743

7397

1627

Unknown

202

210

## NICD National COVID-19 Hospital Surveillance

The number of reported admissions may change day-to-day as enrolled facilities back-capture historical data. The Western Cape government has been unable to provide daily data on patients who are on oxygen or ventilated. The data below refer to admitted patients who test positive for SARS-CoV-2 on PCR or antigen tests.

| Province      | Facilities<br>Reporting | Admissions<br>to Date | Died to<br>Date | Discharged<br>to date | Currently<br>Admitted | Currently<br>in ICU | Currently<br>Ventilated | Currently<br>Oxygenated | Admissions in<br>Previous Day |
|---------------|-------------------------|-----------------------|-----------------|-----------------------|-----------------------|---------------------|-------------------------|-------------------------|-------------------------------|
| Eastern Cape  | 103                     | 33081                 | 9731            | 21259                 | 464                   | 77                  | 63                      | 95                      | 10                            |
| Private       | 18                      | 10364                 | 2444            | 7601                  | 274                   | 75                  | 32                      | 16                      |                               |
| Public        | 85                      | 22717                 | 7287            | 13658                 | 190                   | 2                   | 31                      | 79                      |                               |
| Free State    | 55                      | 19775                 | 4071            | 13642                 | 581                   | 79                  | 62                      | 196                     | 2                             |
| Private       | 20                      | 9134                  | 1579            | 7100                  | 328                   | 71                  | 47                      | 54                      | 1                             |
| Public        | 35                      | 10641                 | 2492            | 6542                  | 253                   | 8                   | 15                      | 142                     |                               |
| Gauteng       | 134                     | 93876                 | 18144           | 65705                 | 8105                  | 1343                | 689                     | 1484                    | 33                            |
| Private       | 94                      | 55031                 | 8685            | 40469                 | 5425                  | 1261                | 593                     | 460                     | 26                            |
| Public        | 40                      | 38845                 | 9459            | 25236                 | 2680                  | 82                  | 96                      | 1024                    | 6                             |
| KwaZulu-Natal | 116                     | 51755                 | 11312           | 36974                 | 1043                  | 178                 | 69                      | 246                     | 4                             |
| Private       | 46                      | 28942                 | 5299            | 22524                 | 765                   | 170                 | 57                      | 105                     | 2                             |
| Public        | 70                      | 22813                 | 6013            | 14450                 | 278                   | 8                   | 12                      | 141                     | 1                             |
| Limpopo       | 48                      | 11288                 | 3039            | 7446                  | 429                   | 43                  | 33                      | 141                     | 1                             |
| Private       | 7                       | 5400                  | 1112            | 3974                  | 225                   | 31                  | 21                      | 22                      | 1                             |
| Public        | 41                      | 5888                  | 1927            | 3472                  | 204                   | 12                  | 12                      | 119                     |                               |
| Mpumalanga    | 40                      | 12353                 | 2886            | 8698                  | 432                   | 95                  | 46                      | 89                      |                               |
| Private       | 9                       | 6575                  | 943             | 5272                  | 295                   | 91                  | 35                      | 17                      |                               |
| Public        | 31                      | 5778                  | 1943            | 3426                  | 137                   | 4                   | 11                      | 72                      |                               |
| North West    | 30                      | 19864                 | 2679            | 14695                 | 859                   | 87                  | 51                      | 238                     | 3                             |
| Private       | 13                      | 8193                  | 1039            | 6389                  | 407                   | 71                  | 30                      | 88                      | 2                             |
| Public        | 17                      | 11671                 | 1640            | 8306                  | 452                   | 16                  | 21                      | 150                     | 1                             |
| Northern Cape | 32                      | 6562                  | 1298            | 4632                  | 313                   | 31                  | 42                      | 135                     |                               |
| Private       | 8                       | 3633                  | 576             | 2797                  | 116                   | 23                  | 17                      | 5                       |                               |
| Public        | 24                      | 2929                  | 722             | 1835                  | 197                   | 8                   | 25                      | 130                     |                               |
| Western Cape  | 101                     | 65401                 | 10852           | 52230                 | 2139                  | 377                 | 146                     | 96                      | 8                             |
| Private       | 42                      | 23444                 | 3706            | 18398                 | 1217                  | 308                 | 146                     | 96                      | 5                             |
| Public        | 59                      | 41957                 | 7146            | 33832                 | 922                   | 69                  |                         |                         | 3                             |
| Total         | 659                     | 313955                | 64012           | 225281                | 14365                 | 2310                | 1201                    | 2720                    | 56                            |

| Summary of reported COVID-19 admissions by province, by sector |                         |                       |                 |                       |                       |                     |                         |                         |                               |
|----------------------------------------------------------------|-------------------------|-----------------------|-----------------|-----------------------|-----------------------|---------------------|-------------------------|-------------------------|-------------------------------|
| Sector                                                         | Facilities<br>Reporting | Admissions<br>to Date | Died to<br>Date | Discharged<br>to date | Currently<br>Admitted | Currently<br>in ICU | Currently<br>Ventilated | Currently<br>Oxygenated | Admissions in<br>Previous Day |
| Private                                                        | 257                     | 150716                | 25383           | 114524                | 9052                  | 2101                | 978                     | 863                     | 415                           |
| Public                                                         | 402                     | 163239                | 38629           | 110757                | 5313                  | 209                 | 223                     | 1857                    | 151                           |
| Total                                                          | 659                     | 313955                | 64012           | 225281                | 14365                 | 2310                | 1201                    | 2720                    | 566                           |