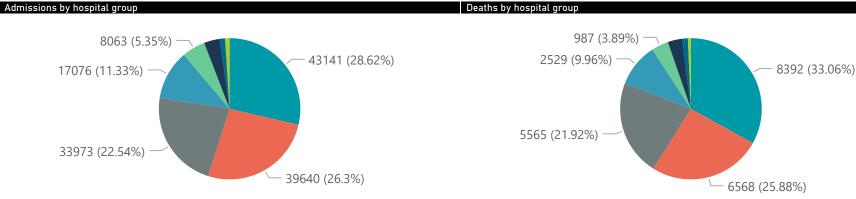

## NICD National COVID-19 Hospital Surveillance

National

The number of reported admissions may change day-to-day as enrolled facilities back-capture historical data.

The Western Cape government has been unable to provide daily data on patients who are on oxygen or ventilated.

## NICD National COVID-19 Hospital Surveillance

The number of reported admissions may change day-to-day as enrolled facilities back-capture historical data. The Western Cape government has been unable to provide daily data on patients who are on oxygen or ventilated. The data below refer to admitted patients who test positive for SARS-CoV-2 on PCR or antigen tests.

## NICD National COVID-19 Hospital Surveillance

National

The number of reported admissions may change day-to-day as enrolled facilities back-capture historical data. The Western Cape government has been unable to provide daily data on patients who are on oxygen or ventilated. The data below refer to admitted patients who test positive for SARS-CoV-2 on PCR or antigen tests.