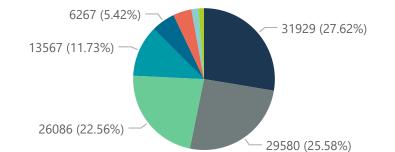

The data below refer to admitted patients with laboratory-confirmed COVID-19.

NATIONAL INSTITUTE FOR COMMUNICABLE DISEASES

| Summary of reported COVID-19 admissions by province |                         |                       |                 |                       |                       |                     |                         |                         |                               |
|-----------------------------------------------------|-------------------------|-----------------------|-----------------|-----------------------|-----------------------|---------------------|-------------------------|-------------------------|-------------------------------|
| Province                                            | Facilities<br>Reporting | Admissions<br>to Date | Died to<br>Date | Discharged<br>to date | Currently<br>Admitted | Currently<br>in ICU | Currently<br>Ventilated | Currently<br>Oxygenated | Admissions in<br>Previous Day |
| Eastern Cape                                        | 18                      | 9427                  | 2277            | 7070                  | 40                    | 12                  | 4                       | 1                       | 0                             |
| Free State                                          | 20                      | 6288                  | 1032            | 5058                  | 116                   | 29                  | 23                      | 17                      | 1                             |
| Gauteng                                             | 91                      | 36117                 | 5674            | 29221                 | 908                   | 272                 | 112                     | 185                     | 1                             |
| KwaZulu-Natal                                       | 45                      | 26924                 | 5039            | 21162                 | 375                   | 68                  | 30                      | 77                      | 5                             |
| Limpopo                                             | 7                       | 4370                  | 962             | 3302                  | 36                    | 9                   | 5                       | 1                       | 0                             |
| Mpumalanga                                          | 9                       | 4946                  | 718             | 4097                  | 81                    | 28                  | 9                       | 10                      | 0                             |
| North West                                          | 12                      | 5746                  | 714             | 4651                  | 112                   | 29                  | 19                      | 36                      | 3                             |
| Northern Cape                                       | 8                       | 2289                  | 316             | 1832                  | 51                    | 8                   | 7                       | 7                       | 3                             |
| Western Cape                                        | 41                      | 19511                 | 3222            | 15863                 | 297                   | 74                  | 31                      | 34                      | 0                             |
| Total                                               | 251                     | 115618                | 19954           | 92256                 | 2016                  | 529                 | 240                     | 368                     | 13                            |