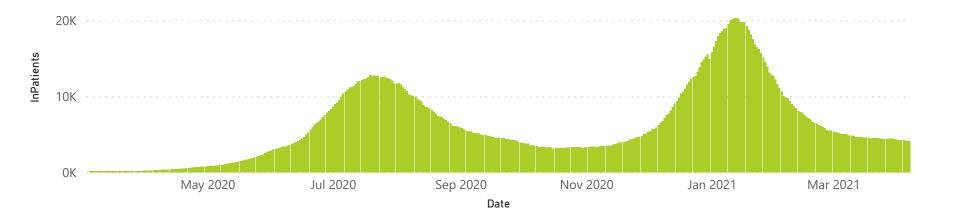

| 19954           | 92256                 | 2016                  | 529                 | 240                     | 368                     | 13                            |
| Public                                                         | 393                     | 137152                | 32039           | 96036                 | 1602                  | 86                  | 76                      | 431                     | 39                            |
| Total                                                          | 644                     | 252770                | 51993           | 188292                | 3618                  | 615                 | 316                     | 799                     | 52                            |

#### Daily current In-Patients over time



## NICD COVID-19 Surveillance in Selected Hospitals

Private



529

General Ward High Care Intensive Care Unit

The number of reported admissions may change day-to-day as enrolled facilities back-capture historical data. There are some discharges and deaths that are in the process of being updated in Gauteng hospitals which will change the outcomes. The data below refer to admitted patients with laboratory-confirmed COVID-19.

NATIONAL INSTITUTE FOR COMMUNICABLE DISEASES



Currently Oxygenated
 Currently Ventilated

Transfer to other facility

Died (non-COVID)

1128

25

## NICD COVID-19 Surveillance in Selected Hospitals

Private



Hospital admissions by provi

Hospital admissions by hospital group

Admissions by hospital group

The number of reported admissions may change day-to-day