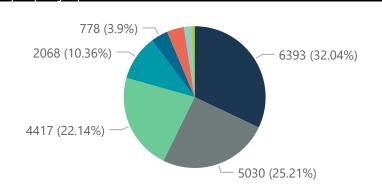

Summary of reported COVID-19 admissions by hospital group Facilities Currently Admitted Currently Oxygenated Admissions in Hospital\_Group Currently in ICU Currently Ventilated Died to Admissions Discharged Reporting Date to date Previous Day to Date NHN Netcare Life Healthcare Mediclinic Lenmed Clinix JMH Melomed **Total** 