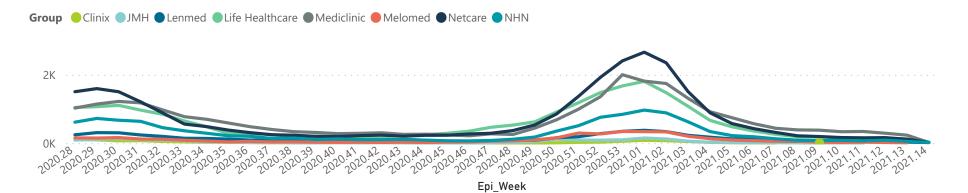

## NICD COVID-19 Surveillance in Selected Hospitals

Private

Hospital admissions by provi

Hospital admissions by hospital group

Admissions by hospital group

The number of reported admissions may change day-to-day as enrolled facilities back-capture historical data. The Western Cape government has been unable to provide daily data on patients who are on oxygen or ventilated.

Summary of reported COVID-19 admissions by hospital group Facilities Currently Admitted Currently Oxygenated Admissions in Hospital\_Group Currently in ICU Currently Ventilated Died to Admissions Discharged Reporting Date to date Previous Day to Date NHN Netcare Life Healthcare Mediclinic Lenmed Clinix JMH Melomed **Total** 