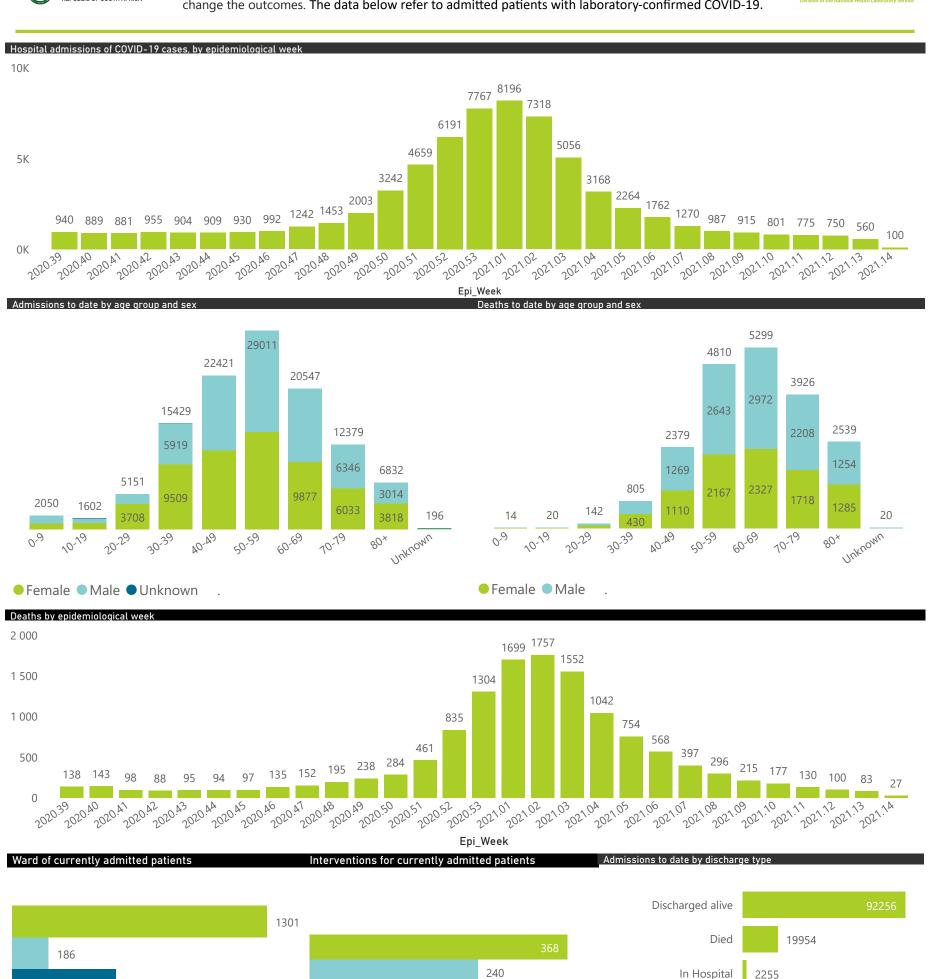

### NICD COVID-19 Surveillance in Selected Hospitals

National

The number of reported admissions may change day-to-day as enrolled facilities back-capture historical data. There are some discharges and deaths that are in the process of being updated in Gauteng hospitals which will change the outcomes. The data below refer to admitted patients with laboratory-confirmed COVID-19.