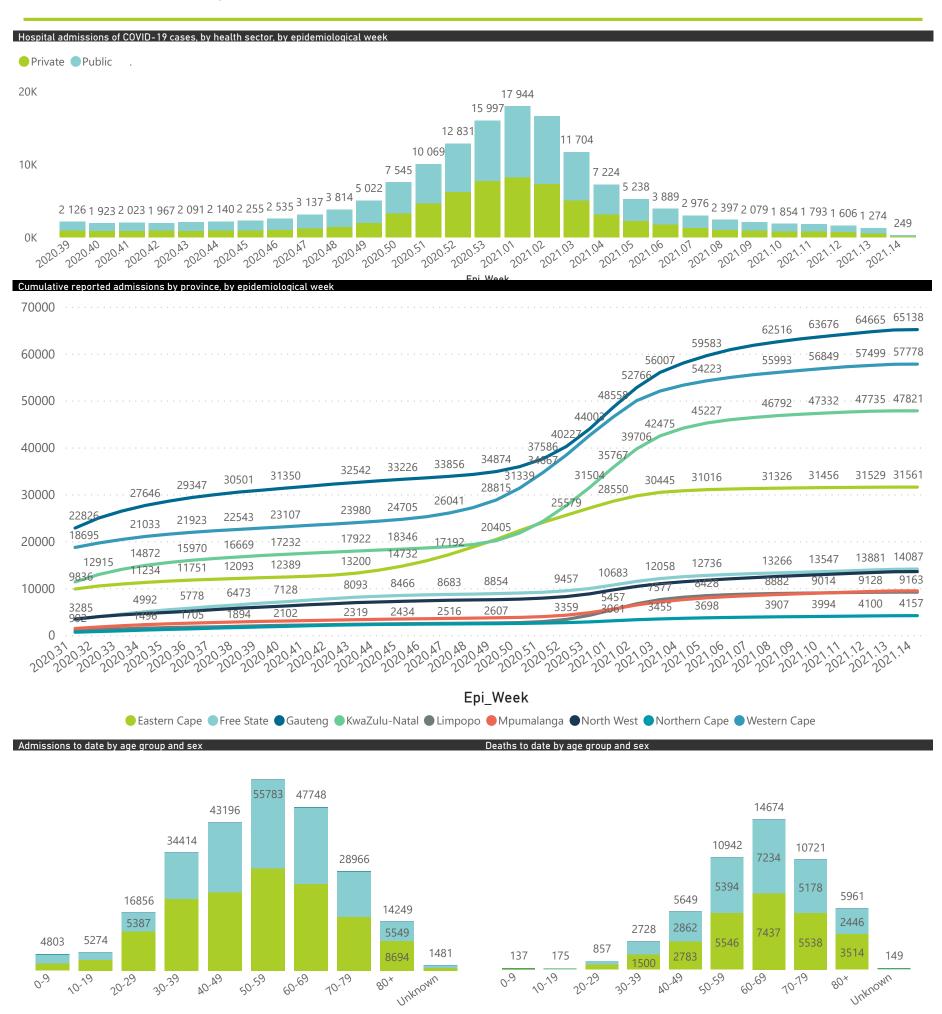

# NICD COVID-19 Surveillance in Selected Hospitals

National

The number of reported admissions may change day-to-day as enrolled facilities back-capture historical data. The Western Cape government has been unable to provide daily data on patients who are on oxygen or ventilated.

The data below refer to admitted patients with laboratory-confirmed COVID-19.

| Summary of reported COVID-19 admissions by province, by sector |                         |                       |                 |                       |                       |                     |                         |                         |                               |
|----------------------------------------------------------------|-------------------------|-----------------------|-----------------|-----------------------|-----------------------|---------------------|-------------------------|-------------------------|-------------------------------|
| Sector                                                         | Facilities<br>Reporting | Admissions<br>to Date | Died to<br>Date | Discharged<br>to date | Currently<br>Admitted | Currently<br>in ICU | Currently<br>Ventilated | Currently<br>Oxygenated | Admissions in<br>Previous Day |
| Private                                                        | 251                     | 115618                | 19954           | 92256                 | 2016                  | 529                 | 240                     | 368                     | 13                            |
| Public                                                         | 393                     | 137152                | 32039           | 96036                 | 1602                  | 86                  | 76                      | 431                     | 39                            |
| Total                                                          | 644                     | 252770                | 51993           | 188292                | 3618                  | 615                 | 316                     | 799                     | 52                            |

The data below refer to admitted patients with laboratory-confirmed COVID-19.

NATIONAL INSTITUTE FOR COMMUNICABLE DISEASES

| Summary of reported COVID-19 admissions by province |                         |                       |                 |                       |                       |                     |                         |                         |                               |
|-----------------------------------------------------|-------------------------|-----------------------|-----------------|-----------------------|-----------------------|---------------------|-------------------------|-------------------------|-------------------------------|
| Province                                            | Facilities<br>Reporting | Admissions<br>to Date | Died to<br>Date | Discharged<br>to date | Currently<br>Admitted | Currently<br>in ICU | Currently<br>Ventilated | Currently<br>Oxygenated | Admissions in<br>Previous Day |
| Eastern Cape                                        | 18                      | 9427                  | 2277            | 7070                  | 40                    | 12                  | 4                       | 1                       | 0                             |
| Free State                                          | 20                      | 6288                  | 1032            | 5058                  | 116                   | 29                  | 23                      | 17                      | 1                             |
| Gauteng                                             | 91                      | 36117                 | 5674            | 29221                 | 908                   | 272                 | 112                     | 185                     | 1                             |
| KwaZulu-Natal                                       | 45                      | 26924                 | 5039            | 21162                 | 375                   | 68                  | 30                      | 77                      | 5                             |
| Limpopo                                             | 7                       | 4370                  | 962             | 3302                  | 36                    | 9                   | 5                       | 1                       | 0                             |
| Mpumalanga                                          | 9                       | 4946                  | 718             | 4097                  | 81                    | 28                  | 9                       | 10                      | 0                             |
| North West                                          | 12                      | 5746                  | 714             | 4651                  | 112                   | 29                  | 19                      | 36                      | 3                             |
| Northern Cape                                       | 8                       | 2289                  | 316             | 1832                  | 51                    | 8                   | 7                       | 7                       | 3                             |
| Western Cape                                        | 41                      | 19511                 | 3222            | 15863                 | 297                   | 74                  | 31                      | 34                      | 0                             |
| Total                                               | 251                     | 115618                | 19954           | 92256                 | 2016                  | 529                 | 240                     | 368                     | 13                            |