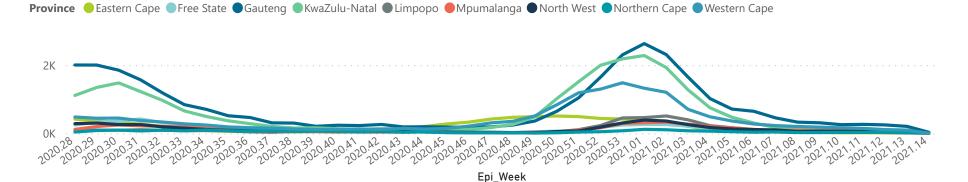

## NICD COVID-19 Surveillance in Selected Hospitals

Private

529

General Ward High Care Intensive Care Unit

The number of reported admissions may change day-to-day as enrolled facilities back-capture historical data. There are some discharges and deaths that are in the process of being updated in Gauteng hospitals which will change the outcomes. The data below refer to admitted patients with laboratory-confirmed COVID-19.

NATIONAL INSTITUTE FOR COMMUNICABLE DISEASES

Currently Oxygenated
 Currently Ventilated

Transfer to other facility

Died (non-COVID)

1128

25