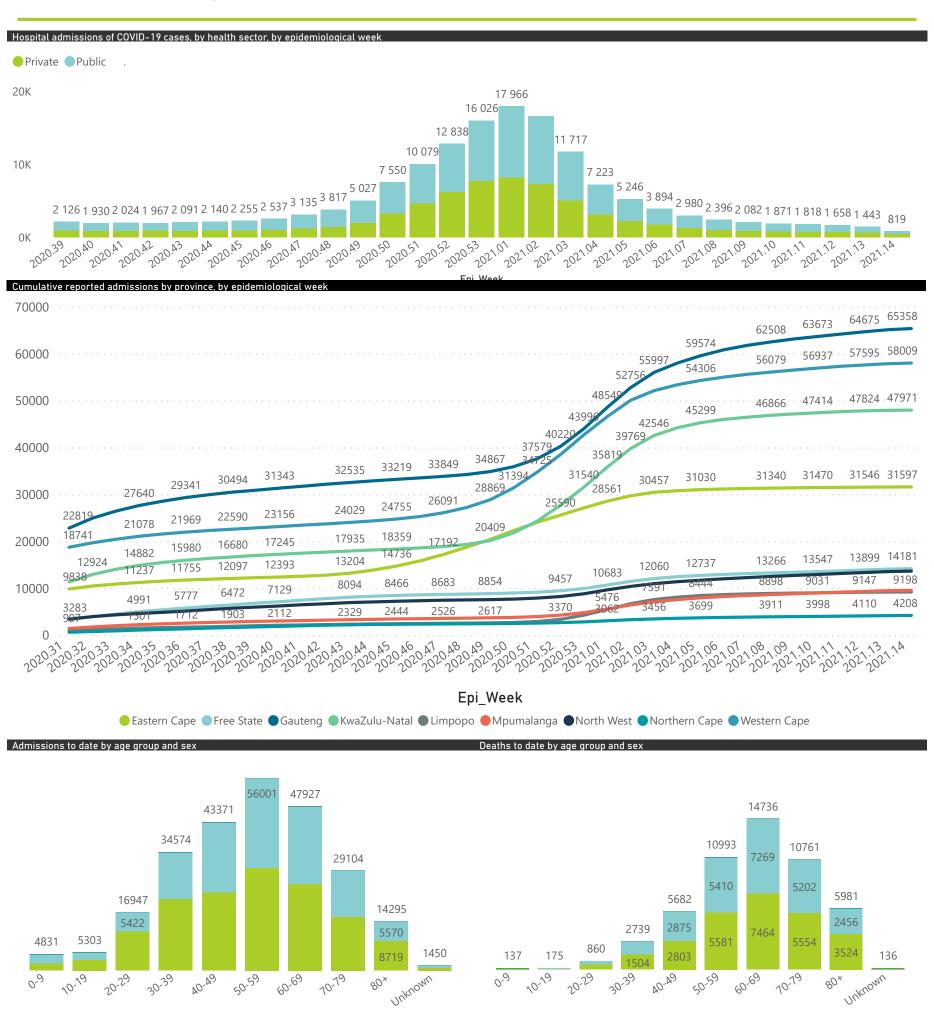

## NICD COVID-19 Surveillance in Selected Hospitals

National

The number of reported admissions may change day-to-day as enrolled facilities back-capture historical data. The Western Cape government has been unable to provide daily data on patients who are on oxygen or ventilated.

The data below refer to admitted patients with laboratory-confirmed COVID-19.

NATIONAL INSTITUTE FOR COMMUNICABLE DISEASES

| Province      | Facilities<br>Reporting | Admissions to Date | Died to<br>Date | Discharged<br>to date | Currently<br>Admitted | Currently<br>in ICU | Currently<br>Ventilated | Currently<br>Oxygenated | Admissions in<br>Previous Day |
|---------------|-------------------------|--------------------|-----------------|-----------------------|-----------------------|---------------------|-------------------------|-------------------------|-------------------------------|
| Eastern Cape  | 103                     | 31598              | 9427            | 20460                 | 74                    | 10                  | 3                       | 10                      |                               |
| Private       | 18                      | 9433               | 2278            | 7075                  | 40                    | 10                  | 3                       | 1                       |                               |
| Public        | 85                      | 22165              | 7149            | 13385                 | 34                    | 0                   | 0                       | 9                       |                               |
| Free State    | 55                      | 14184              | 2781            | 9882                  | 268                   | 36                  | 31                      | 83                      |                               |
| Private       | 20                      | 6321               | 1035            | 5083                  | 122                   | 33                  | 19                      | 17                      |                               |
| Public        | 35                      | 7863               | 1746            | 4799                  | 146                   | 3                   | 12                      | 66                      |                               |
| Gauteng       | 130                     | 65383              | 12111           | 50491                 | 1325                  | 308                 | 140                     | 294                     |                               |
| Private       | 91                      | 36271              | 5690            | 29330                 | 947                   | 286                 | 122                     | 182                     |                               |
| Public        | 39                      | 29112              | 6421            | 21161                 | 378                   | 22                  | 18                      | 112                     |                               |
| KwaZulu-Natal | 115                     | 47985              | 10656           | 34553                 | 511                   | 68                  | 30                      | 135                     |                               |
| Private       | 45                      | 26952              | 5042            | 21204                 | 362                   | 64                  | 26                      | 77                      |                               |
| Public        | 70                      | 21033              | 5614            | 13349                 | 149                   | 4                   | 4                       | 58                      |                               |
| Limpopo       | 48                      | 9198               | 2543            | 6299                  | 54                    | 8                   | 5                       | 17                      |                               |
| Private       | 7                       | 4378               | 967             | 3308                  | 31                    | 5                   | 3                       | 3                       |                               |
| Public        | 41                      | 4820               | 1576            | 2991                  | 23                    | 3                   | 2                       | 14                      |                               |
| Mpumalanga    | 40                      | 9551               | 2299            | 6798                  | 164                   | 42                  | 21                      | 64                      |                               |
| Private       | 9                       | 4985               | 720             | 4129                  | 86                    | 32                  | 13                      | 20                      |                               |
| Public        | 31                      | 4566               | 1579            | 2669                  | 78                    | 10                  | 8                       | 44                      |                               |
| North West    | 28                      | 13657              | 1724            | 10505                 | 271                   | 38                  | 28                      | 95                      |                               |
| Private       | 12                      | 5779               | 716             | 4679                  | 114                   | 30                  | 19                      | 30                      |                               |
| Public        | 16                      | 7878               | 1008            | 5826                  | 157                   | 8                   | 9                       | 65                      |                               |
| Northern Cape | 25                      | 4208               | 732             | 3087                  | 175                   | 20                  | 31                      | 85                      |                               |
| Private       | 8                       | 2328               | 321             | 1852                  | 64                    | 11                  | 5                       | 19                      |                               |
| Public        | 17                      | 1880               | 411             | 1235                  | 111                   | 9                   | 26                      | 66                      |                               |
| Western Cape  | 100                     | 58039              | 9927            | 47149                 | 768                   | 101                 | 35                      | 48                      |                               |
| Private       | 41                      | 19595              | 3233            | 15938                 | 312                   | 76                  | 35                      | 48                      |                               |
| Public        | 59                      | 38444              | 6694            | 31211                 | 456                   | 25                  |                         |                         |                               |
| Total         | 644                     | 253803             | 52200           | 189224                | 3610                  | 631                 | 324                     | 831                     | •                             |