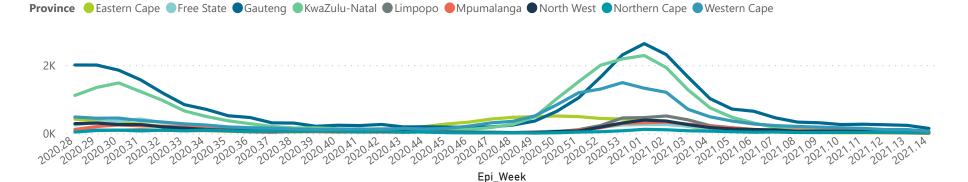

## NICD COVID-19 Surveillance in Selected Hospitals

Private

547

General Ward High Care Intensive Care Unit

The number of reported admissions may change day-to-day as enrolled facilities back-capture historical data. There are some discharges and deaths that are in the process of being updated in Gauteng hospitals which will change the outcomes. The data below refer to admitted patients with laboratory-confirmed COVID-19.

NATIONAL INSTITUTE FOR COMMUNICABLE DISEASES

Currently Oxygenated
 Currently Ventilated

Transfer to other facility

Died (non-COVID)

1138

26

The data below refer to admitted patients with laboratory-confirmed COVID-19.

| Summary of reported COVID-19 admissions by province, by sector |                         |                       |                 |                       |                       |                     |                         |                         |                               |
|----------------------------------------------------------------|-------------------------|-----------------------|-----------------|-----------------------|-----------------------|---------------------|-------------------------|-------------------------|-------------------------------|
| Sector                                                         | Facilities<br>Reporting | Admissions<br>to Date | Died to<br>Date | Discharged<br>to date | Currently<br>Admitted | Currently<br>in ICU | Currently<br>Ventilated | Currently<br>Oxygenated | Admissions in<br>Previous Day |
| Private                                                        | 251                     | 116042                | 20002           | 92598                 | 2078                  | 547                 | 245                     | 397                     | 49                            |
| Public                                                         | 393                     | 137761                | 32198           | 96626                 | 1532                  | 84                  | 79                      | 434                     | 53                            |
| Total                                                          | 644                     | 253803                | 52200           | 189224                | 3610                  | 631                 | 324                     | 831                     | 102                           |