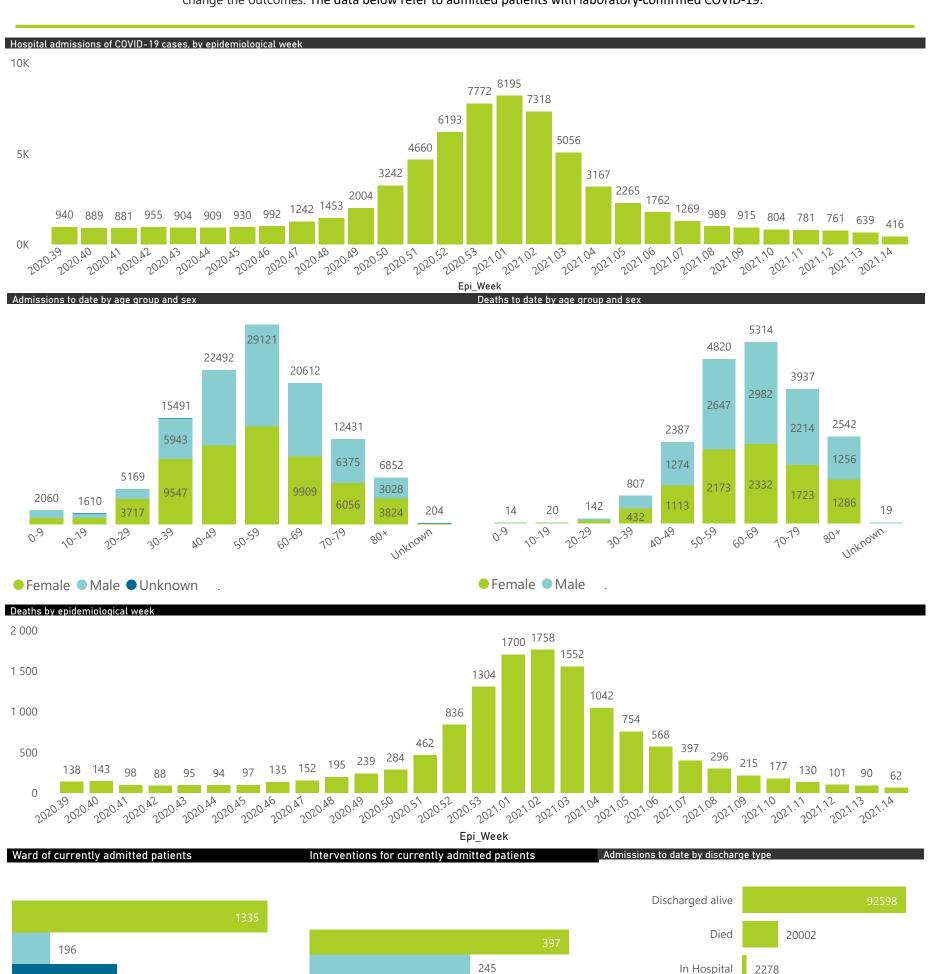

### NICD COVID-19 Surveillance in Selected Hospitals

National

The number of reported admissions may change day-to-day as enrolled facilities back-capture historical data. There are some discharges and deaths that are in the process of being updated in Gauteng hospitals which will change the outcomes. The data below refer to admitted patients with laboratory-confirmed COVID-19.