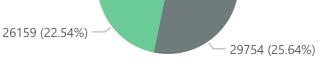

The data below refer to admitted patients with laboratory-confirmed COVID-19.

| Summary of reported COVID-19 admissions by province, by sector |                         |                       |                 |                       |                       |                     |                         |                         |                               |
|----------------------------------------------------------------|-------------------------|-----------------------|-----------------|-----------------------|-----------------------|---------------------|-------------------------|-------------------------|-------------------------------|
| Sector                                                         | Facilities<br>Reporting | Admissions<br>to Date | Died to<br>Date | Discharged<br>to date | Currently<br>Admitted | Currently<br>in ICU | Currently<br>Ventilated | Currently<br>Oxygenated | Admissions in<br>Previous Day |
| Private                                                        | 251                     | 116042                | 20002           | 92598                 | 2078                  | 547                 | 245                     | 397                     | 49                            |
| Public                                                         | 393                     | 137761                | 32198           | 96626                 | 1532                  | 84                  | 79                      | 434                     | 53                            |
| Total                                                          | 644                     | 253803                | 52200           | 189224                | 3610                  | 631                 | 324                     | 831                     | 102                           |