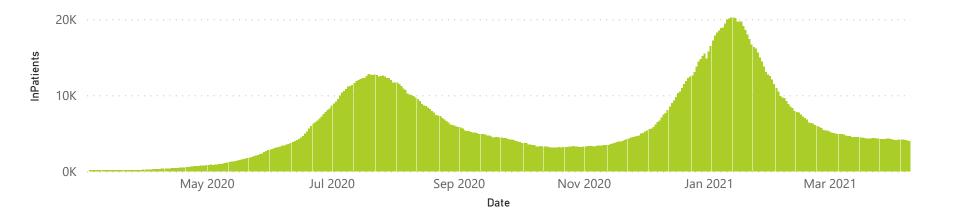

| 20002           | 92598                 | 2078                  | 547                 | 245                     | 397                     | 49                            |
| Public                                                         | 393                     | 137761                | 32198           | 96626                 | 1532                  | 84                  | 79                      | 434                     | 53                            |
| Total                                                          | 644                     | 253803                | 52200           | 189224                | 3610                  | 631                 | 324                     | 831                     | 102                           |

#### Daily current In-Patients over time



## NICD COVID-19 Surveillance in Selected Hospitals

Private



547

General Ward High Care Intensive Care Unit

The number of reported admissions may change day-to-day as enrolled facilities back-capture historical data. There are some discharges and deaths that are in the process of being updated in Gauteng hospitals which will change the outcomes. The data below refer to admitted patients with laboratory-confirmed COVID-19.

NATIONAL INSTITUTE FOR COMMUNICABLE DISEASES



Currently Oxygenated
 Currently Ventilated

Transfer to other facility

Died (non-COVID)

1138

26

## NICD COVID-19 Surveillance in Selected Hospitals

Private



Hospital admissions by provir

Hospital admissions by hospital group

Admissions by hospital group

The number of reported admissions may change day-to-da