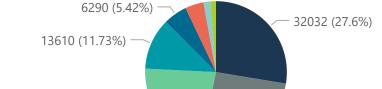

The data below refer to admitted patients with laboratory-confirmed COVID-19.

NATIONAL INSTITUTE FOR COMMUNICABLE DISEASES

| Summary of reported COVID-19 admissions by province |                         |                       |                 |                       |                       |                     |                         |                         |                               |
|-----------------------------------------------------|-------------------------|-----------------------|-----------------|-----------------------|-----------------------|---------------------|-------------------------|-------------------------|-------------------------------|
| Province                                            | Facilities<br>Reporting | Admissions<br>to Date | Died to<br>Date | Discharged<br>to date | Currently<br>Admitted | Currently<br>in ICU | Currently<br>Ventilated | Currently<br>Oxygenated | Admissions in<br>Previous Day |
| Eastern Cape                                        | 18                      | 9433                  | 2278            | 7075                  | 40                    | 10                  | 3                       | 1                       | 1                             |
| Free State                                          | 20                      | 6321                  | 1035            | 5083                  | 122                   | 33                  | 19                      | 17                      | 4                             |
| Gauteng                                             | 91                      | 36271                 | 5690            | 29330                 | 947                   | 286                 | 122                     | 182                     | 23                            |
| KwaZulu-Natal                                       | 45                      | 26952                 | 5042            | 21204                 | 362                   | 64                  | 26                      | 77                      | 4                             |
| Limpopo                                             | 7                       | 4378                  | 967             | 3308                  | 31                    | 5                   | 3                       | 3                       | 0                             |
| Mpumalanga                                          | 9                       | 4985                  | 720             | 4129                  | 86                    | 32                  | 13                      | 20                      | 1                             |
| North West                                          | 12                      | 5779                  | 716             | 4679                  | 114                   | 30                  | 19                      | 30                      | 6                             |
| Northern Cape                                       | 8                       | 2328                  | 321             | 1852                  | 64                    | 11                  | 5                       | 19                      | 2                             |
| Western Cape                                        | 41                      | 19595                 | 3233            | 15938                 | 312                   | 76                  | 35                      | 48                      | 8                             |
| Total                                               | 251                     | 116042                | 20002           | 92598                 | 2078                  | 547                 | 245                     | 397                     | 49                            |