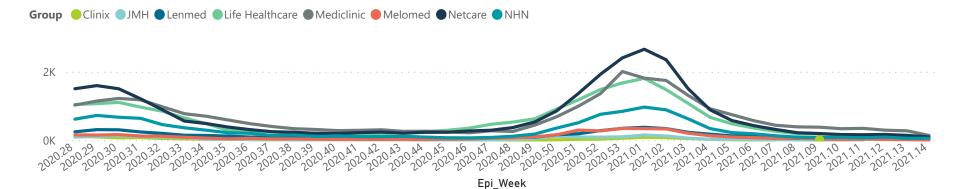

## NICD COVID-19 Surveillance in Selected Hospitals

Private

Hospital admissions by provir

Hospital admissions by hospital group

Admissions by hospital group

The number of reported admissions may change day-to-day as enrolled facilities back-capture historical data. The Western Cape government has been unable to provide daily data on patients who are on oxygen or ventilated.

Summary of reported COVID-19 admissions by hospital group Facilities Currently Admitted Currently Oxygenated Admissions in Hospital\_Group Currently in ICU Currently Ventilated Died to Admissions Discharged Reporting Date to date Previous Day to Date NHN Netcare Life Healthcare Mediclinic Lenmed Clinix JMH Melomed **Total** 