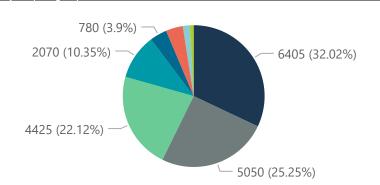

Summary of reported COVID-19 admissions by hospital group Facilities Currently Admitted Currently Oxygenated Admissions in Hospital\_Group Currently in ICU Currently Ventilated Died to Admissions Discharged Reporting Date to date Previous Day to Date NHN Netcare Life Healthcare Mediclinic Lenmed Clinix JMH Melomed **Total** 