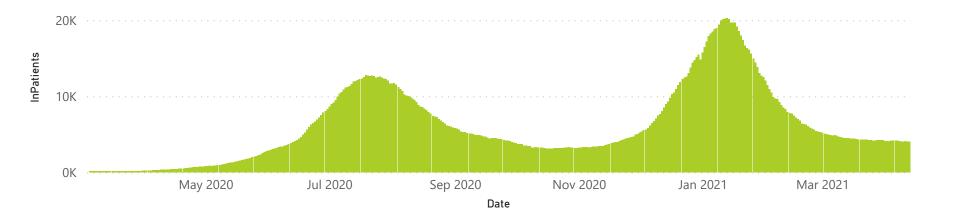

| 20053           | 92963                 | 2085                  | 544                 | 229                     | 356                     | 44                            |
| Public                                                         | 393                     | 138433                | 32321           | 97108                 | 1563                  | 88                  | 79                      | 434                     | 56                            |
| Total                                                          | 644                     | 254912                | 52374           | 190071                | 3648                  | 632                 | 308                     | 790                     | 100                           |

#### Daily current In-Patients over time



## NICD COVID-19 Surveillance in Selected Hospitals

Private



General Ward High Care Intensive Care Unit

The number of reported admissions may change day-to-day as enrolled facilities back-capture historical data. There are some discharges and deaths that are in the process of being updated in Gauteng hospitals which will change the outcomes. The data below refer to admitted patients with laboratory-confirmed COVID-19.





Currently Oxygenated
 Currently Ventilated

Died (non-COVID)

26

## NICD COVID-19 Surveillance in Selected Hospitals

Private



Hospital admissions by provi

Hospital admissions by hospital group

Admissions by hospital group

The number of reported admissions may change day-to-day as enrolled facilities back-capture historical data. The Western Cape government h