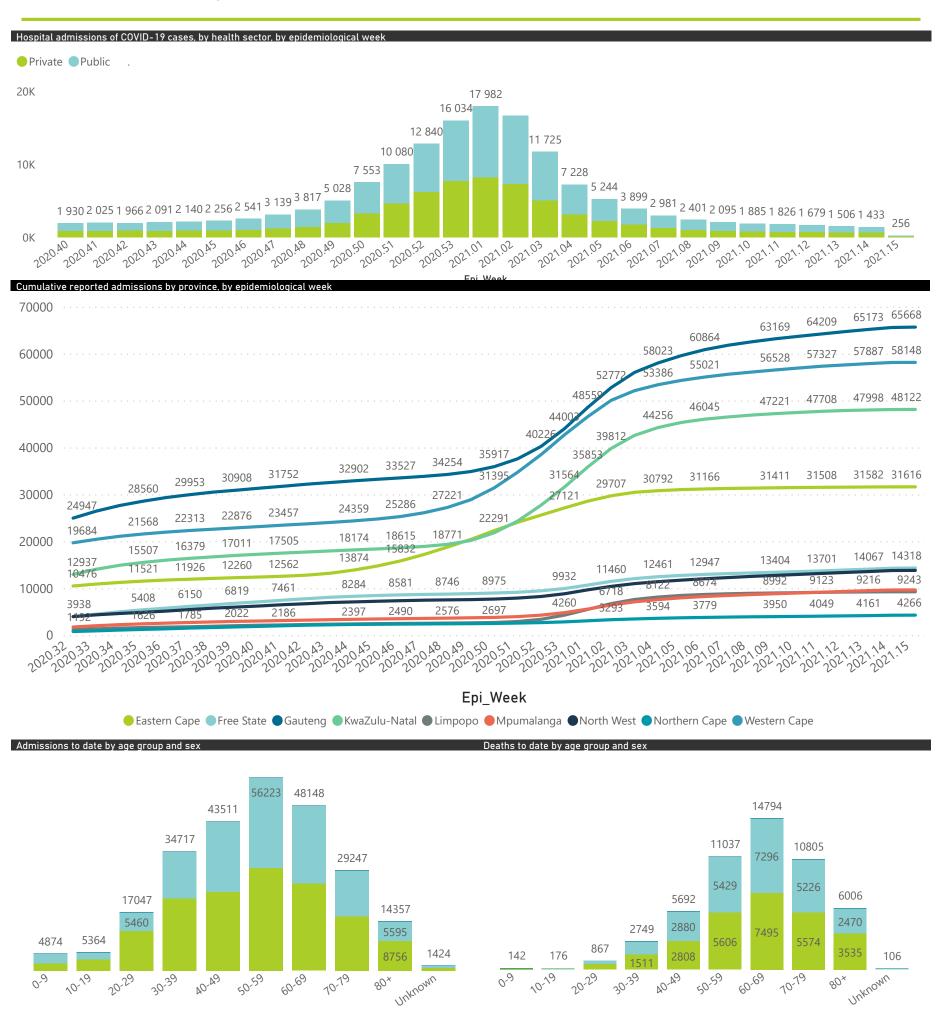

## NICD COVID-19 Surveillance in Selected Hospitals

National

The number of reported admissions may change day-to-day as enrolled facilities back-capture historical data. The Western Cape government has been unable to provide daily data on patients who are on oxygen or ventilated.

The data below refer to admitted patients with laboratory-confirmed COVID-19.

NATIONAL INSTITUTE FOR COMMUNICABLE DISEASES

| Province      | Facilities<br>Reporting | Admissions to Date | Died to<br>Date | Discharged<br>to date | Currently<br>Admitted | Currently<br>in ICU | Currently<br>Ventilated | Currently<br>Oxygenated | Admissions in<br>Previous Day |
|---------------|-------------------------|--------------------|-----------------|-----------------------|-----------------------|---------------------|-------------------------|-------------------------|-------------------------------|
| Eastern Cape  | 103                     | 31617              | 9430            | 20475                 | 75                    | 14                  | 3                       | 10                      |                               |
| Private       | 18                      | 9443               | 2277            | 7084                  | 42                    | 13                  | 3                       | 2                       |                               |
| Public        | 85                      | 22174              | 7153            | 13391                 | 33                    | 1                   | 0                       | 8                       |                               |
| Free State    | 55                      | 14321              | 2787            | 9975                  | 294                   | 33                  | 31                      | 91                      |                               |
| Private       | 20                      | 6374               | 1040            | 5124                  | 126                   | 31                  | 16                      | 15                      |                               |
| Public        | 35                      | 7947               | 1747            | 4851                  | 168                   | 2                   | 15                      | 76                      |                               |
| Gauteng       | 130                     | 65693              | 12168           | 50716                 | 1339                  | 297                 | 129                     | 285                     |                               |
| Private       | 91                      | 36408              | 5707            | 29451                 | 944                   | 275                 | 116                     | 178                     |                               |
| Public        | 39                      | 29285              | 6461            | 21265                 | 395                   | 22                  | 13                      | 107                     |                               |
| (waZulu-Natal | 115                     | 48142              | 10687           | 34713                 | 463                   | 73                  | 32                      | 111                     |                               |
| Private       | 45                      | 26990              | 5046            | 21231                 | 367                   | 69                  | 27                      | 75                      |                               |
| Public        | 70                      | 21152              | 5641            | 13482                 | 96                    | 4                   | 5                       | 36                      |                               |
| Limpopo       | 48                      | 9243               | 2552            | 6344                  | 45                    | 7                   | 4                       | 10                      |                               |
| Private       | 7                       | 4390               | 969             | 3324                  | 25                    | 5                   | 2                       | 1                       |                               |
| Public        | 41                      | 4853               | 1583            | 3020                  | 20                    | 2                   | 2                       | 9                       |                               |
| Mpumalanga    | 40                      | 9635               | 2320            | 6850                  | 172                   | 39                  | 26                      | 51                      |                               |
| Private       | 9                       | 5022               | 725             | 4159                  | 85                    | 29                  | 18                      | 6                       |                               |
| Public        | 31                      | 4613               | 1595            | 2691                  | 87                    | 10                  | 8                       | 45                      |                               |
| North West    | 28                      | 13806              | 1745            | 10587                 | 314                   | 41                  | 22                      | 119                     |                               |
| Private       | 12                      | 5822               | 721             | 4711                  | 119                   | 33                  | 13                      | 34                      |                               |
| Public        | 16                      | 7984               | 1024            | 5876                  | 195                   | 8                   | 9                       | 85                      |                               |
| Northern Cape | 25                      | 4266               | 739             | 3124                  | 186                   | 21                  | 34                      | 77                      |                               |
| Private       | 8                       | 2370               | 324             | 1880                  | 73                    | 12                  | 7                       | 9                       |                               |
| Public        | 17                      | 1896               | 415             | 1244                  | 113                   | 9                   | 27                      | 68                      |                               |
| Western Cape  | 100                     | 58189              | 9946            | 47287                 | 760                   | 107                 | 27                      | 36                      |                               |
| Private       | 41                      | 19660              | 3244            | 15999                 | 304                   | 77                  | 27                      | 36                      |                               |
| Public        | 59                      | 38529              | 6702            | 31288                 | 456                   | 30                  |                         |                         |                               |
| Total         | 644                     | 254912             | 52374           | 190071                | 3648                  | 632                 | 308                     | 790                     |                               |