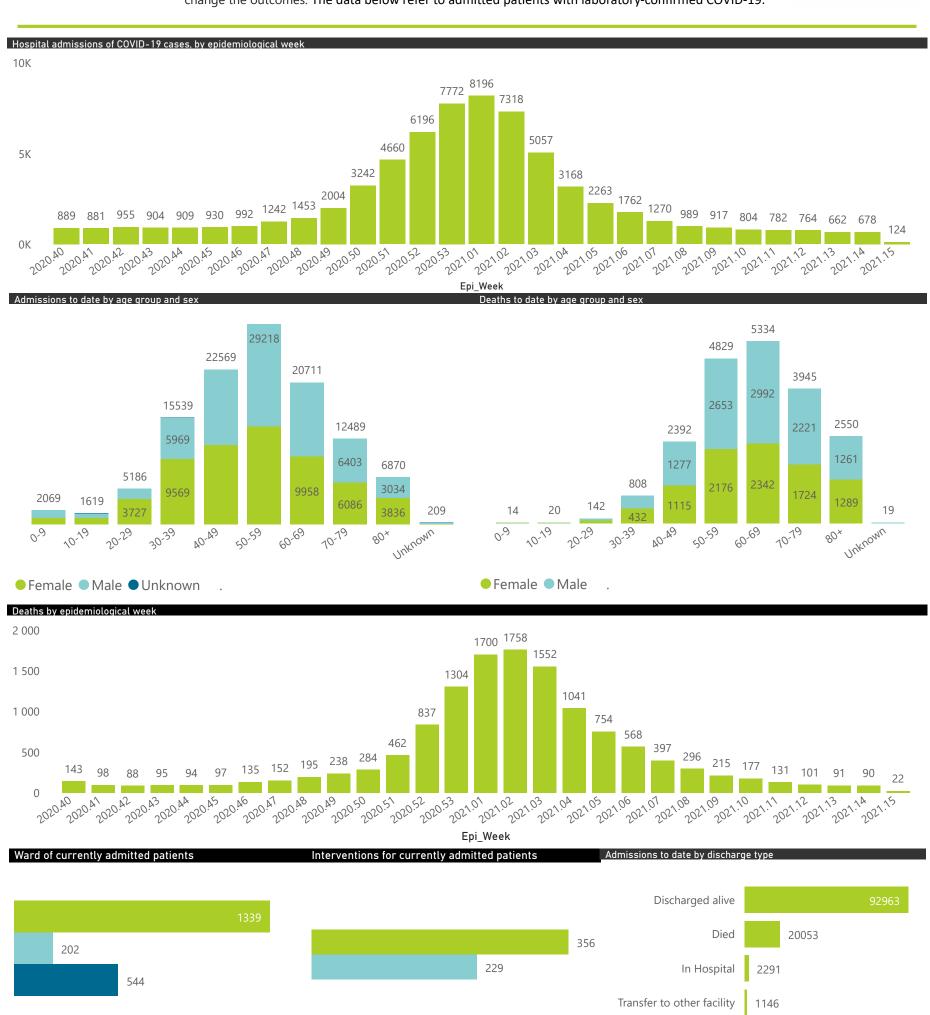

### NICD COVID-19 Surveillance in Selected Hospitals

National

The number of reported admissions may change day-to-day as enrolled facilities back-capture historical data. There are some discharges and deaths that are in the process of being updated in Gauteng hospitals which will change the outcomes. The data below refer to admitted patients with laboratory-confirmed COVID-19.

The data below refer to admitted patients with laboratory-confirmed COVID-19.

NATIONAL INSTITUTE FOR COMMUNICABLE DISEASES

| Province      | Facilities<br>Reporting | Admissions to Date | Died to<br>Date | Discharged<br>to date | Currently<br>Admitted | Currently<br>in ICU | Currently<br>Ventilated | Currently<br>Oxygenated | Admissions in<br>Previous Day |
|---------------|-------------------------|--------------------|-----------------|-----------------------|-----------------------|---------------------|-------------------------|-------------------------|-------------------------------|
| Eastern Cape  | 103                     | 31617              | 9430            | 20475                 | 75                    | 14                  | 3                       | 10                      |                               |
| Private       | 18                      | 9443               | 2277            | 7084                  | 42                    | 13                  | 3                       | 2                       |                               |
| Public        | 85                      | 22174              | 7153            | 13391                 | 33                    | 1                   | 0                       | 8                       |                               |
| Free State    | 55                      | 14321              | 2787            | 9975                  | 294                   | 33                  | 31                      | 91                      |                               |
| Private       | 20                      | 6374               | 1040            | 5124                  | 126                   | 31                  | 16                      | 15                      |                               |
| Public        | 35                      | 7947               | 1747            | 4851                  | 168                   | 2                   | 15                      | 76                      |                               |
| Gauteng       | 130                     | 65693              | 12168           | 50716                 | 1339                  | 297                 | 129                     | 285                     |                               |
| Private       | 91                      | 36408              | 5707            | 29451                 | 944                   | 275                 | 116                     | 178                     |                               |
| Public        | 39                      | 29285              | 6461            | 21265                 | 395                   | 22                  | 13                      | 107                     |                               |
| (waZulu-Natal | 115                     | 48142              | 10687           | 34713                 | 463                   | 73                  | 32                      | 111                     |                               |
| Private       | 45                      | 26990              | 5046            | 21231                 | 367                   | 69                  | 27                      | 75                      |                               |
| Public        | 70                      | 21152              | 5641            | 13482                 | 96                    | 4                   | 5                       | 36                      |                               |
| Limpopo       | 48                      | 9243               | 2552            | 6344                  | 45                    | 7                   | 4                       | 10                      |                               |
| Private       | 7                       | 4390               | 969             | 3324                  | 25                    | 5                   | 2                       | 1                       |                               |
| Public        | 41                      | 4853               | 1583            | 3020                  | 20                    | 2                   | 2                       | 9                       |                               |
| Mpumalanga    | 40                      | 9635               | 2320            | 6850                  | 172                   | 39                  | 26                      | 51                      |                               |
| Private       | 9                       | 5022               | 725             | 4159                  | 85                    | 29                  | 18                      | 6                       |                               |
| Public        | 31                      | 4613               | 1595            | 2691                  | 87                    | 10                  | 8                       | 45                      |                               |
| North West    | 28                      | 13806              | 1745            | 10587                 | 314                   | 41                  | 22                      | 119                     |                               |
| Private       | 12                      | 5822               | 721             | 4711                  | 119                   | 33                  | 13                      | 34                      |                               |
| Public        | 16                      | 7984               | 1024            | 5876                  | 195                   | 8                   | 9                       | 85                      |                               |
| Northern Cape | 25                      | 4266               | 739             | 3124                  | 186                   | 21                  | 34                      | 77                      |                               |
| Private       | 8                       | 2370               | 324             | 1880                  | 73                    | 12                  | 7                       | 9                       |                               |
| Public        | 17                      | 1896               | 415             | 1244                  | 113                   | 9                   | 27                      | 68                      |                               |
| Western Cape  | 100                     | 58189              | 9946            | 47287                 | 760                   | 107                 | 27                      | 36                      |                               |
| Private       | 41                      | 19660              | 3244            | 15999                 | 304                   | 77                  | 27                      | 36                      |                               |
| Public        | 59                      | 38529              | 6702            | 31288                 | 456                   | 30                  |                         |                         |                               |
| Total         | 644                     | 254912             | 52374           | 190071                | 3648                  | 632                 | 308                     | 790                     |                               |

The data below refer to admitted patients with laboratory-confirmed COVID-19.

NATIONAL INSTITUTE FOR COMMUNICABLE DISEASES

| Summary of reported COVID-19 admissions by province, by sector |                         |                       |                 |                       |                       |                     |                         |                         |                               |
|----------------------------------------------------------------|-------------------------|-----------------------|-----------------|-----------------------|-----------------------|---------------------|-------------------------|-------------------------|-------------------------------|
| Sector                                                         | Facilities<br>Reporting | Admissions<br>to Date | Died to<br>Date | Discharged<br>to date | Currently<br>Admitted | Currently<br>in ICU | Currently<br>Ventilated | Currently<br>Oxygenated | Admissions in<br>Previous Day |
| Private                                                        | 251                     | 116479                | 20053           | 92963                 | 2085                  | 544                 | 229                     | 356                     | 44                            |
| Public                                                         | 393                     | 138433                | 32321           | 97108                 | 1563                  | 88                  | 79                      | 434                     | 56                            |
| Total                                                          | 644                     | 254912                | 52374           | 190071                | 3648                  | 632                 | 308                     | 790                     | 100                           |