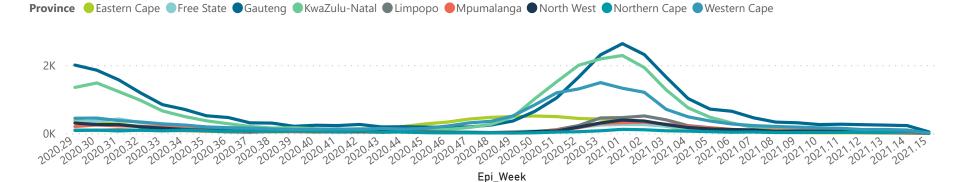

## NICD COVID-19 Surveillance in Selected Hospitals

Private

Hospital admissions by provi

Hospital admissions by hospital group

Admissions by hospital group

The number of reported admissions may change day-to-day as enrolled facilities back-capture historical data. The Western Cape government has been unable to provide daily data on patients who are on oxygen or ventilated.

Summary of reported COVID-19 admissions by hospital group Facilities Currently Admitted Currently Oxygenated Admissions in Hospital\_Group Currently in ICU Currently Ventilated Died to Admissions Discharged Reporting Date to date Previous Day to Date NHN Netcare Life Healthcare Mediclinic Lenmed Clinix JMH Melomed **Total** 