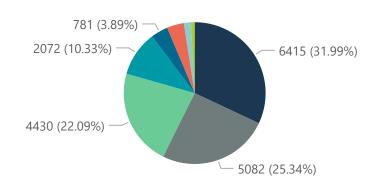

The data below refer to admitted patients with laboratory-confirmed COVID-19.

NATIONAL INSTITUTE FOR COMMUNICABLE DISEASES

| Summary of reported COVID-19 admissions by province, by sector |                         |                       |                 |                       |                       |                     |                         |                         |                               |
|----------------------------------------------------------------|-------------------------|-----------------------|-----------------|-----------------------|-----------------------|---------------------|-------------------------|-------------------------|-------------------------------|
| Sector                                                         | Facilities<br>Reporting | Admissions<br>to Date | Died to<br>Date | Discharged<br>to date | Currently<br>Admitted | Currently<br>in ICU | Currently<br>Ventilated | Currently<br>Oxygenated | Admissions in<br>Previous Day |
| Private                                                        | 251                     | 116479                | 20053           | 92963                 | 2085                  | 544                 | 229                     | 356                     | 44                            |
| Public                                                         | 393                     | 138433                | 32321           | 97108                 | 1563                  | 88                  | 79                      | 434                     | 56                            |
| Total                                                          | 644                     | 254912                | 52374           | 190071                | 3648                  | 632                 | 308                     | 790                     | 100                           |