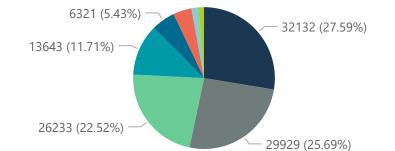

The data below refer to admitted patients with laboratory-confirmed COVID-19.

NATIONAL INSTITUTE FOR COMMUNICABLE DISEASES

| Summary of reported COVID-19 admissions by province, by sector |                         |                       |                 |                       |                       |                     |                         |                         |                               |
|----------------------------------------------------------------|-------------------------|-----------------------|-----------------|-----------------------|-----------------------|---------------------|-------------------------|-------------------------|-------------------------------|
| Sector                                                         | Facilities<br>Reporting | Admissions<br>to Date | Died to<br>Date | Discharged<br>to date | Currently<br>Admitted | Currently<br>in ICU | Currently<br>Ventilated | Currently<br>Oxygenated | Admissions in<br>Previous Day |
| Private                                                        | 251                     | 116479                | 20053           | 92963                 | 2085                  | 544                 | 229                     | 356                     | 44                            |
| Public                                                         | 393                     | 138433                | 32321           | 97108                 | 1563                  | 88                  | 79                      | 434                     | 56                            |
| Total                                                          | 644                     | 254912                | 52374           | 190071                | 3648                  | 632                 | 308                     | 790                     | 100                           |