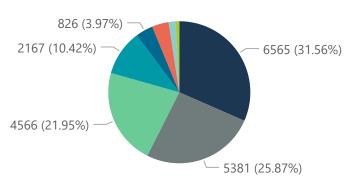

Summary of reported COVID-19 admissions by hospital group

| Summary of reported COVID-17 | adillissions by              | nospitat group        |                 |                       |                       |                     |                         |                         |                               |
|------------------------------|------------------------------|-----------------------|-----------------|-----------------------|-----------------------|---------------------|-------------------------|-------------------------|-------------------------------|
| Hospital_Group               | Facilities<br>Reporting<br>▼ | Admissions<br>to Date | Died to<br>Date | Discharged<br>to date | Currently<br>Admitted | Currently<br>in ICU | Currently<br>Ventilated | Currently<br>Oxygenated | Admissions in<br>Previous Day |
| NHN                          | 69                           | 14449                 | 2167            | 11146                 | 262                   | 36                  | 32                      | 163                     | 10                            |
| Netcare                      | 59                           | 33489                 | 6565            | 25924                 | 803                   | 250                 | 52                      | 14                      | 17                            |
| Life Healthcare              | 50                           | 27464                 | 4566            | 22442                 | 420                   | 147                 | 35                      | 41                      | 28                            |
| Mediclinic                   | 48                           | 32331                 | 5381            | 26129                 | 709                   | 181                 | 132                     | 29                      | 21                            |
| Lenmed                       | 10                           | 6718                  | 826             | 5439                  | 290                   | 54                  | 26                      | 33                      | 7                             |
| Clinix                       | 6                            | 1489                  | 178             | 1116                  | 161                   | 38                  | 27                      | 11                      | 0                             |
| JMH                          | 5                            | 1853                  | 324             | 1468                  | 32                    | 0                   | 0                       | 8                       | 0                             |
| Melomed                      | 5                            | 5020                  | 793             | 4027                  | 176                   | 32                  | 13                      | 27                      | 2                             |
| Total                        | 252                          | 122813                | 20800           | 97691                 | 2853                  | 738                 | 317                     | 326                     | 85                            |

### Admissions by hospital group Deaths by hospital group