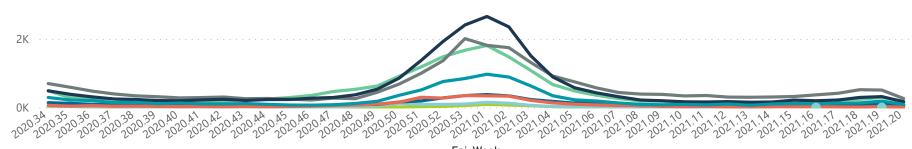

|
| JMH                          | 5                            | 1853                  | 324             | 1468                  | 32                    | 0                   | 0                       | 8                       | 0                             |
| Melomed                      | 5                            | 5020                  | 793             | 4027                  | 176                   | 32                  | 13                      | 27                      | 2                             |
| Total                        | 252                          | 122813                | 20800           | 97691                 | 2853                  | 738                 | 317                     | 326                     | 85                            |













## Epi\_Week

### Admissions by hospital group Deaths by hospital group