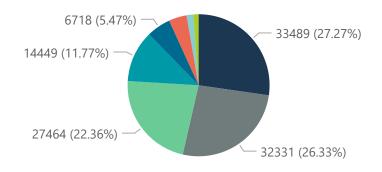

Summary of reported COVID-19 admissions by hospital group

| Summary of reported COVID-17 | adillissions by              | nospitat group        |                 |                       |                       |                     |                         |                         |                               |
|------------------------------|------------------------------|-----------------------|-----------------|-----------------------|-----------------------|---------------------|-------------------------|-------------------------|-------------------------------|
| Hospital_Group               | Facilities<br>Reporting<br>▼ | Admissions<br>to Date | Died to<br>Date | Discharged<br>to date | Currently<br>Admitted | Currently<br>in ICU | Currently<br>Ventilated | Currently<br>Oxygenated | Admissions in<br>Previous Day |
| NHN                          | 69                           | 14449                 | 2167            | 11146                 | 262                   | 36                  | 32                      | 163                     | 10                            |
| Netcare                      | 59                           | 33489                 | 6565            | 25924                 | 803                   | 250                 | 52                      | 14                      | 17                            |
| Life Healthcare              | 50                           | 27464                 | 4566            | 22442                 | 420                   | 147                 | 35                      | 41                      | 28                            |
| Mediclinic                   | 48                           | 32331                 | 5381            | 26129                 | 709                   | 181                 | 132                     | 29                      | 21                            |
| Lenmed                       | 10                           | 6718                  | 826             | 5439                  | 290                   | 54                  | 26                      | 33                      | 7                             |
| Clinix                       | 6                            | 1489                  | 178             | 1116                  | 161                   | 38                  | 27                      | 11                      | 0                             |
| JMH                          | 5                            | 1853                  | 324             | 1468                  | 32                    | 0                   | 0                       | 8                       | 0                             |
| Melomed                      | 5                            | 5020                  | 793             | 4027                  | 176                   | 32                  | 13                      | 27                      | 2                             |
| Total                        | 252                          | 122813                | 20800           | 97691                 | 2853                  | 738                 | 317                     | 326                     | 85                            |

### Admissions by hospital group Deaths by hospital group