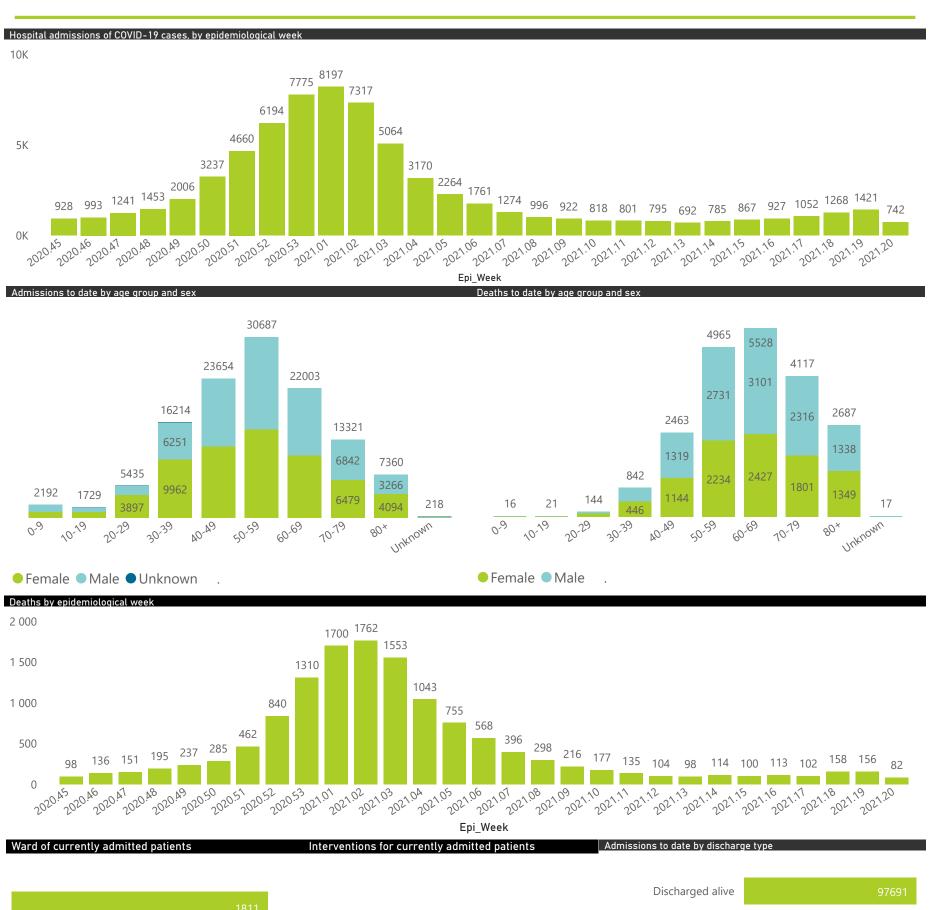

# NICD COVID-19 Surveillance in Selected Hospitals

National

The number of reported admissions may change day-to-day as enrolled facilities back-capture historical data. The Western Cape government has been unable to provide daily data on patients who are on oxygen or ventilated.

The data below refer to admitted patients with laboratory-confirmed COVID-19.

| Summary of reported COVID-19 admissions by province, by sector |                         |                       |                 |                       |                       |                     |                         |                         |                               |
|----------------------------------------------------------------|-------------------------|-----------------------|-----------------|-----------------------|-----------------------|---------------------|-------------------------|-------------------------|-------------------------------|
| Sector                                                         | Facilities<br>Reporting | Admissions<br>to Date | Died to<br>Date | Discharged<br>to date | Currently<br>Admitted | Currently<br>in ICU | Currently<br>Ventilated | Currently<br>Oxygenated | Admissions in<br>Previous Day |
| Private                                                        | 252                     | 122813                | 20800           | 97691                 | 2853                  | 738                 | 317                     | 326                     | 85                            |
| Public                                                         | 395                     | 146144                | 34885           | 101609                | 1856                  | 85                  | 99                      | 651                     | 84                            |
| Total                                                          | 647                     | 268957                | 55685           | 199300                | 4709                  | 823                 | 416                     | 977                     | 169                           |

#### NICD COVID-19 Surveillance in Selected Hospitals

Private

The number of reported admissions may change day-to-day as enrolled facilities back-capture historical data. There are some discharges and deaths that are in the process of being updated in Gauteng hospitals which will change the outcomes. The data below refer to admitted patients with laboratory-confirmed COVID-19.

#### NICD COVID-19 Surveillance in Selected Hospitals

Private

The number of reported admissions may change day-to-day as enrolled facilities back-capture historical data. The Western Cape government has been unable to provide daily data on patients who are on oxygen or ventilated.

The data below refer to admitted patients with laboratory-confirmed COVID-19.

NATIONAL INSTITUTE FOR COMMUNICABLE DISEASES

| S | ummary | of re | ported | COVID-19 | admissions | by | province |
|---|--------|-------|--------|----------|------------|----|----------|

| Province      | Facilities<br>Reporting | Admissions<br>to Date | Died to<br>Date | Discharged<br>to date | Currently<br>Admitted | Currently<br>in ICU | Currently<br>Ventilated | Currently<br>Oxygenated | Admissions in<br>Previous Day |
|---------------|-------------------------|-----------------------|-----------------|-----------------------|-----------------------|---------------------|-------------------------|-------------------------|-------------------------------|
| Eastern Cape  | 18                      | 9544                  | 2291            | 7155                  | 59                    | 12                  | 0                       | 3                       | 4                             |
| Free State    | 20                      | 7432                  | 1185            | 5835                  | 311                   | 62                  | 59                      | 55                      | 12                            |
| Gauteng       | 91                      | 38841                 | 5968            | 31220                 | 1332                  | 406                 | 135                     | 101                     | 44                            |
| KwaZulu-Natal | 46                      | 27332                 | 5104            | 21569                 | 314                   | 65                  | 28                      | 59                      | 5                             |
| Limpopo       | 7                       | 4533                  | 991             | 3430                  | 40                    | 6                   | 4                       | 0                       | 2                             |
| Mpumalanga    | 9                       | 5444                  | 777             | 4498                  | 111                   | 39                  | 14                      | 5                       | 2                             |
| North West    | 12                      | 6423                  | 778             | 5147                  | 195                   | 39                  | 24                      | 57                      | 5                             |
| Northern Cape | 8                       | 2915                  | 397             | 2272                  | 129                   | 24                  | 21                      | 9                       | 0                             |
| Western Cape  | 41                      | 20349                 | 3309            | 16565                 | 362                   | 85                  | 32                      | 37                      | 11                            |
| Total         | 252                     | 122813                | 20800           | 97691                 | 2853                  | 738                 | 317                     | 326                     | 85                            |

Summary of reported COVID-19 admissions by hospital group

| Summary of reported COVID-17 | adillissions by              | nospitat group        |                 |                       |                       |                     |                         |                         |                               |
|------------------------------|------------------------------|-----------------------|-----------------|-----------------------|-----------------------|---------------------|-------------------------|-------------------------|-------------------------------|
| Hospital_Group               | Facilities<br>Reporting<br>▼ | Admissions<br>to Date | Died to<br>Date | Discharged<br>to date | Currently<br>Admitted | Currently<br>in ICU | Currently<br>Ventilated | Currently<br>Oxygenated | Admissions in<br>Previous Day |
| NHN                          | 69                           | 14449                 | 2167            | 11146                 | 262                   | 36                  | 32                      | 163                     | 10                            |
| Netcare                      | 59                           | 33489                 | 6565            | 25924                 | 803                   | 250                 | 52                      | 14                      | 17                            |
| Life Healthcare              | 50                           | 27464                 | 4566            | 22442                 | 420                   | 147                 | 35                      | 41                      | 28                            |
| Mediclinic                   | 48                           | 32331                 | 5381            | 26129                 | 709                   | 181                 | 132                     | 29                      | 21                            |
| Lenmed                       | 10                           | 6718                  | 826             | 5439                  | 290                   | 54                  | 26                      | 33                      | 7                             |
| Clinix                       | 6                            | 1489                  | 178             | 1116                  | 161                   | 38                  | 27                      | 11                      | 0                             |
| JMH                          | 5                            | 1853                  | 324             | 1468                  | 32                    | 0                   | 0                       | 8                       | 0                             |
| Melomed                      | 5                            | 5020                  | 793             | 4027                  | 176                   | 32                  | 13                      | 27                      | 2                             |
| Total                        | 252                          | 122813                | 20800           | 97691                 | 2853                  | 738                 | 317                     | 326                     | 85                            |

## Epi\_Week

### Admissions by hospital group Deaths by hospital group