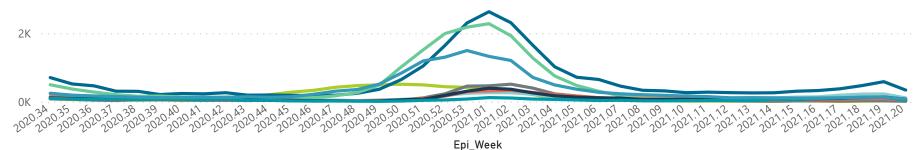

|
| JMH                          | 5                            | 1853                  | 324             | 1468                  | 32                    | 0                   | 0                       | 8                       | 0                             |
| Melomed                      | 5                            | 5020                  | 793             | 4027                  | 176                   | 32                  | 13                      | 27                      | 2                             |
| Total                        | 252                          | 122813                | 20800           | 97691                 | 2853                  | 738                 | 317                     | 326                     | 85                            |













## Epi\_Week

### Admissions by hospital group Deaths by hospital group