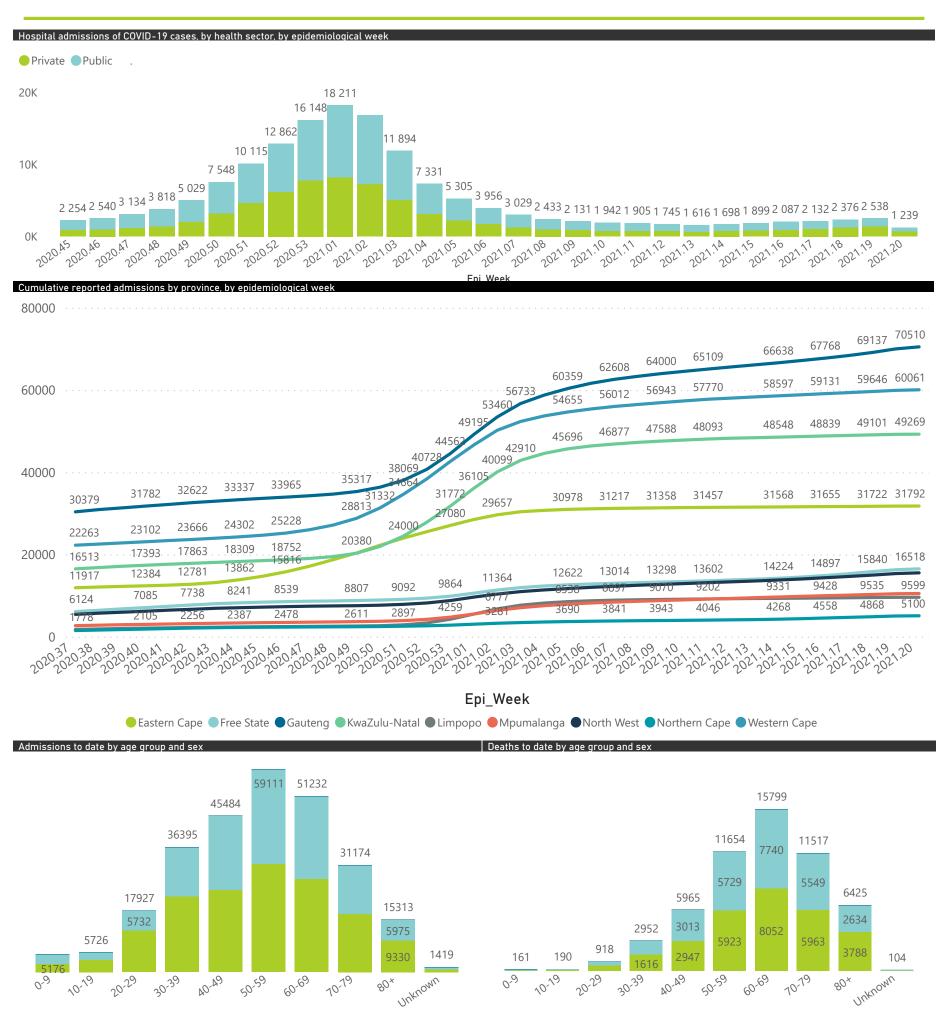

# NICD COVID-19 Surveillance in Selected Hospitals

National

The number of reported admissions may change day-to-day as enrolled facilities back-capture historical data. The Western Cape government has been unable to provide daily data on patients who are on oxygen or ventilated.

● Female ■ Male ■ Unknown

The number of reported admissions may change day-to-day as enrolled facilities back-capture historical data. There are some discharges and deaths that are in the process of being updated in Gauteng hospitals which will change the outcomes. The data below refer to admitted patients with laboratory-confirmed COVID-19.

#### NICD COVID-19 Surveillance in Selected Hospitals

Private

The number of reported admissions may change day-to-day as enrolled facilities back-capture historical data. There are some discharges and deaths that are in the process of being updated in Gauteng hospitals which will change the outcomes. The data below refer to admitted patients with laboratory-confirmed COVID-19.

The data below refer to admitted patients with laboratory-confirmed COVID-19.

| Summary of reported COVID-19 admissions by province, by sector |                         |                    |                 |                       |                       |                     |                         |                         |                               |  |  |
|----------------------------------------------------------------|-------------------------|--------------------|-----------------|-----------------------|-----------------------|---------------------|-------------------------|-------------------------|-------------------------------|--|--|
| Province                                                       | Facilities<br>Reporting | Admissions to Date | Died to<br>Date | Discharged<br>to date | Currently<br>Admitted | Currently<br>in ICU | Currently<br>Ventilated | Currently<br>Oxygenated | Admissions in<br>Previous Day |  |  |
| Eastern Cape                                                   | 103                     | 31793              | 9481            | 20608                 | 91                    | 12                  | 1                       | 19                      | 5                             |  |  |
| Private                                                        | 18                      | 9544               | 2291            | 7155                  | 59                    | 12                  | 0                       | 3                       | 4                             |  |  |
| Public                                                         | 85                      | 22249              | 7190            | 13453                 | 32                    | 0                   | 1                       | 16                      | 1                             |  |  |
| Free State                                                     | 55                      | 16519              | 3270            | 11344                 | 581                   | 64                  | 82                      | 208                     | 37                            |  |  |
| Private                                                        | 20                      | 7432               | 1185            | 5835                  | 311                   | 62                  | 59                      | 55                      | 12                            |  |  |
| Public                                                         | 35                      | 9087               | 2085            | 5509                  | 270                   | 2                   | 23                      | 153                     | 25                            |  |  |
| Gauteng                                                        | 130                     | 70517              | 13718           | 53368                 | 1834                  | 433                 | 163                     | 261                     | 60                            |  |  |
| Private                                                        | 91                      | 38841              | 5968            | 31220                 | 1332                  | 406                 | 135                     | 101                     | 44                            |  |  |
| Public                                                         | 39                      | 31676              | 7750            | 22148                 | 502                   | 27                  | 28                      | 160                     | 16                            |  |  |
| KwaZulu-Natal                                                  | 116                     | 49280              | 11013           | 35537                 | 404                   | 68                  | 36                      | 93                      | 10                            |  |  |
| Private                                                        | 46                      | 27332              | 5104            | 21569                 | 314                   | 65                  | 28                      | 59                      | 5                             |  |  |
| Public                                                         | 70                      | 21948              | 5909            | 13968                 | 90                    | 3                   | 8                       | 34                      | 5                             |  |  |
| Limpopo                                                        | 48                      | 9599               | 2684            | 6541                  | 64                    | 6                   | 4                       | 14                      | 3                             |  |  |
| Private                                                        | 7                       | 4533               | 991             | 3430                  | 40                    | 6                   | 4                       | 0                       | 2                             |  |  |
| Public                                                         | 41                      | 5066               | 1693            | 3111                  | 24                    | 0                   | 0                       | 14                      | 1                             |  |  |
| Mpumalanga                                                     | 40                      | 10514              | 2530            | 7496                  | 174                   | 41                  | 18                      | 41                      | 6                             |  |  |
| Private                                                        | 9                       | 5444               | 777             | 4498                  | 111                   | 39                  | 14                      | 5                       | 2                             |  |  |
| Public                                                         | 31                      | 5070               | 1753            | 2998                  | 63                    | 2                   | 4                       | 36                      | 4                             |  |  |
| North West                                                     | 29                      | 15545              | 1979            | 11735                 | 477                   | 50                  | 34                      | 192                     | 29                            |  |  |
| Private                                                        | 12                      | 6423               | 778             | 5147                  | 195                   | 39                  | 24                      | 57                      | 5                             |  |  |
| Public                                                         | 17                      | 9122               | 1201            | 6588                  | 282                   | 11                  | 10                      | 135                     | 24                            |  |  |
| Northern Cape                                                  | 25                      | 5100               | 897             | 3655                  | 298                   | 32                  | 46                      | 112                     | 2                             |  |  |
| Private                                                        | 8                       | 2915               | 397             | 2272                  | 129                   | 24                  | 21                      | 9                       | 0                             |  |  |
| Public                                                         | 17                      | 2185               | 500             | 1383                  | 169                   | 8                   | 25                      | 103                     | 2                             |  |  |
| Western Cape                                                   | 101                     | 60090              | 10113           | 49016                 | 786                   | 117                 | 32                      | 37                      | 17                            |  |  |
| Private                                                        | 41                      | 20349              | 3309            | 16565                 | 362                   | 85                  | 32                      | 37                      | 11                            |  |  |
| Public                                                         | 60                      | 39741              | 6804            | 32451                 | 424                   | 32                  |                         |                         | 6                             |  |  |
| Total                                                          | 647                     | 268957             | 55685           | 199300                | 4709                  | 823                 | 416                     | 977                     | 169                           |  |  |