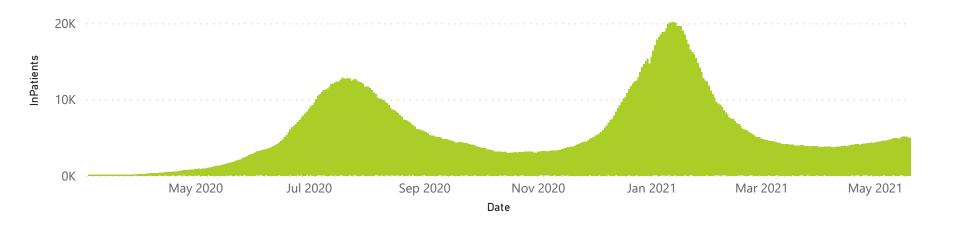

● Female ■ Male ■ Unknown

The number of reported admissions may change day-to-day as enrolled facilities back-capture historical data. There are some discharges and deaths that are in the process of being updated in Gauteng hospitals which will change the outcomes. The data below refer to admitted patients with laboratory-confirmed COVID-19.

● Female ■ Male ■ Unknown

The number of reported admissions may change day-to-day as enrolled facilities back-capture historical data. The Western Cape government has been unable to provide daily data on patients who are on oxygen or ventilated.

The data below refer to admitted patients with laboratory-confirmed COVID-19.

| Summary of reported COVID-19 admissions by province, by sector |                         |                    |                 |                       |                       |                     |                         |                         |                               |  |  |
|----------------------------------------------------------------|-------------------------|--------------------|-----------------|-----------------------|-----------------------|---------------------|-------------------------|-------------------------|-------------------------------|--|--|
| Province                                                       | Facilities<br>Reporting | Admissions to Date | Died to<br>Date | Discharged<br>to date | Currently<br>Admitted | Currently<br>in ICU | Currently<br>Ventilated | Currently<br>Oxygenated | Admissions in<br>Previous Day |  |  |
| Eastern Cape                                                   | 103                     | 31793              | 9481            | 20608                 | 91                    | 12                  | 1                       | 19                      | 5                             |  |  |
| Private                                                        | 18                      | 9544               | 2291            | 7155                  | 59                    | 12                  | 0                       | 3                       | 4                             |  |  |
| Public                                                         | 85                      | 22249              | 7190            | 13453                 | 32                    | 0                   | 1                       | 16                      | 1                             |  |  |
| Free State                                                     | 55                      | 16519              | 3270            | 11344                 | 581                   | 64                  | 82                      | 208                     | 37                            |  |  |
| Private                                                        | 20                      | 7432               | 1185            | 5835                  | 311                   | 62                  | 59                      | 55                      | 12                            |  |  |
| Public                                                         | 35                      | 9087               | 2085            | 5509                  | 270                   | 2                   | 23                      | 153                     | 25                            |  |  |
| Gauteng                                                        | 130                     | 70517              | 13718           | 53368                 | 1834                  | 433                 | 163                     | 261                     | 60                            |  |  |
| Private                                                        | 91                      | 38841              | 5968            | 31220                 | 1332                  | 406                 | 135                     | 101                     | 44                            |  |  |
| Public                                                         | 39                      | 31676              | 7750            | 22148                 | 502                   | 27                  | 28                      | 160                     | 16                            |  |  |
| KwaZulu-Natal                                                  | 116                     | 49280              | 11013           | 35537                 | 404                   | 68                  | 36                      | 93                      | 10                            |  |  |
| Private                                                        | 46                      | 27332              | 5104            | 21569                 | 314                   | 65                  | 28                      | 59                      | 5                             |  |  |
| Public                                                         | 70                      | 21948              | 5909            | 13968                 | 90                    | 3                   | 8                       | 34                      | 5                             |  |  |
| Limpopo                                                        | 48                      | 9599               | 2684            | 6541                  | 64                    | 6                   | 4                       | 14                      | 3                             |  |  |
| Private                                                        | 7                       | 4533               | 991             | 3430                  | 40                    | 6                   | 4                       | 0                       | 2                             |  |  |
| Public                                                         | 41                      | 5066               | 1693            | 3111                  | 24                    | 0                   | 0                       | 14                      | 1                             |  |  |
| Mpumalanga                                                     | 40                      | 10514              | 2530            | 7496                  | 174                   | 41                  | 18                      | 41                      | 6                             |  |  |
| Private                                                        | 9                       | 5444               | 777             | 4498                  | 111                   | 39                  | 14                      | 5                       | 2                             |  |  |
| Public                                                         | 31                      | 5070               | 1753            | 2998                  | 63                    | 2                   | 4                       | 36                      | 4                             |  |  |
| North West                                                     | 29                      | 15545              | 1979            | 11735                 | 477                   | 50                  | 34                      | 192                     | 29                            |  |  |
| Private                                                        | 12                      | 6423               | 778             | 5147                  | 195                   | 39                  | 24                      | 57                      | 5                             |  |  |
| Public                                                         | 17                      | 9122               | 1201            | 6588                  | 282                   | 11                  | 10                      | 135                     | 24                            |  |  |
| Northern Cape                                                  | 25                      | 5100               | 897             | 3655                  | 298                   | 32                  | 46                      | 112                     | 2                             |  |  |
| Private                                                        | 8                       | 2915               | 397             | 2272                  | 129                   | 24                  | 21                      | 9                       | 0                             |  |  |
| Public                                                         | 17                      | 2185               | 500             | 1383                  | 169                   | 8                   | 25                      | 103                     | 2                             |  |  |
| Western Cape                                                   | 101                     | 60090              | 10113           | 49016                 | 786                   | 117                 | 32                      | 37                      | 17                            |  |  |
| Private                                                        | 41                      | 20349              | 3309            | 16565                 | 362                   | 85                  | 32                      | 37                      | 11                            |  |  |
| Public                                                         | 60                      | 39741              | 6804            | 32451                 | 424                   | 32                  |                         |                         | 6                             |  |  |
| Total                                                          | 647                     | 268957             | 55685           | 199300                | 4709                  | 823                 | 416                     | 977                     | 169                           |  |  |