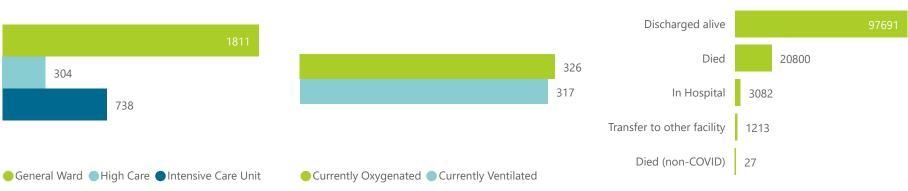

The data below refer to admitted patients with laboratory-confirmed COVID-19.

| Summary of reported COVID-19 admissions by province, by sector |                         |                       |                 |                       |                       |                     |                         |                         |                               |
|----------------------------------------------------------------|-------------------------|-----------------------|-----------------|-----------------------|-----------------------|---------------------|-------------------------|-------------------------|-------------------------------|
| Sector                                                         | Facilities<br>Reporting | Admissions<br>to Date | Died to<br>Date | Discharged<br>to date | Currently<br>Admitted | Currently<br>in ICU | Currently<br>Ventilated | Currently<br>Oxygenated | Admissions in<br>Previous Day |
| Private                                                        | 252                     | 122813                | 20800           | 97691                 | 2853                  | 738                 | 317                     | 326                     | 85                            |
| Public                                                         | 395                     | 146144                | 34885           | 101609                | 1856                  | 85                  | 99                      | 651                     | 84                            |
| Total                                                          | 647                     | 268957                | 55685           | 199300                | 4709                  | 823                 | 416                     | 977                     | 169                           |