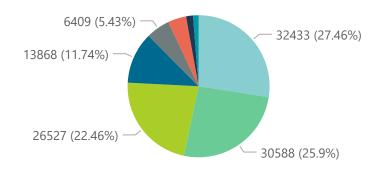

Summary of reported COVID-19 admissions by hospital group

| Summary of reported Govis 17 damissions by hospital group |                              |                       |                 |                       |                       |                     |                         |                         |                               |
|-----------------------------------------------------------|------------------------------|-----------------------|-----------------|-----------------------|-----------------------|---------------------|-------------------------|-------------------------|-------------------------------|
| Hospital_Group                                            | Facilities<br>Reporting<br>▼ | Admissions<br>to Date | Died to<br>Date | Discharged<br>to date | Currently<br>Admitted | Currently<br>in ICU | Currently<br>Ventilated | Currently<br>Oxygenated | Admissions in<br>Previous Day |
| NHN                                                       | 69                           | 13868                 | 2094            | 10776                 | 162                   | 28                  | 19                      | 95                      | 4                             |
| Netcare                                                   | 59                           | 32433                 | 6478            | 25188                 | 585                   | 172                 | 50                      | 4                       | 3                             |
| Life Healthcare                                           | 50                           | 26527                 | 4466            | 21791                 | 236                   | 83                  | 26                      | 22                      | 8                             |
| Mediclinic                                                | 48                           | 30588                 | 5166            | 24889                 | 426                   | 107                 | 69                      | 14                      | 12                            |
| Lenmed                                                    | 10                           | 6409                  | 788             | 5226                  | 247                   | 47                  | 17                      | 31                      | 1                             |
| Clinix                                                    | 6                            | 1489                  | 178             | 1116                  | 160                   | 38                  | 27                      | 11                      | 0                             |
| JMH                                                       | 5                            | 1861                  | 326             | 1469                  | 37                    | 0                   | 0                       | 10                      | 0                             |
| Melomed                                                   | 5                            | 4946                  | 784             | 3967                  | 171                   | 28                  | 10                      | 29                      | 0                             |
| Total                                                     | 252                          | 118121                | 20280           | 94422                 | 2024                  | 503                 | 218                     | 216                     | 28                            |

## Admissions by hospital group Deaths by hospital group