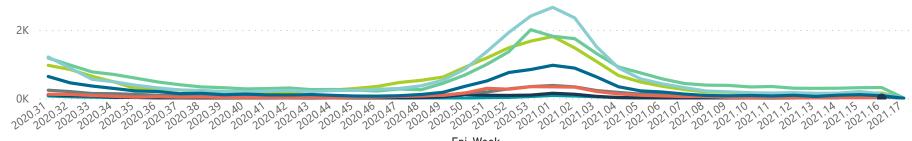

Hospital admissions by province

Hospital admissions by hospital group

Epi\_Week