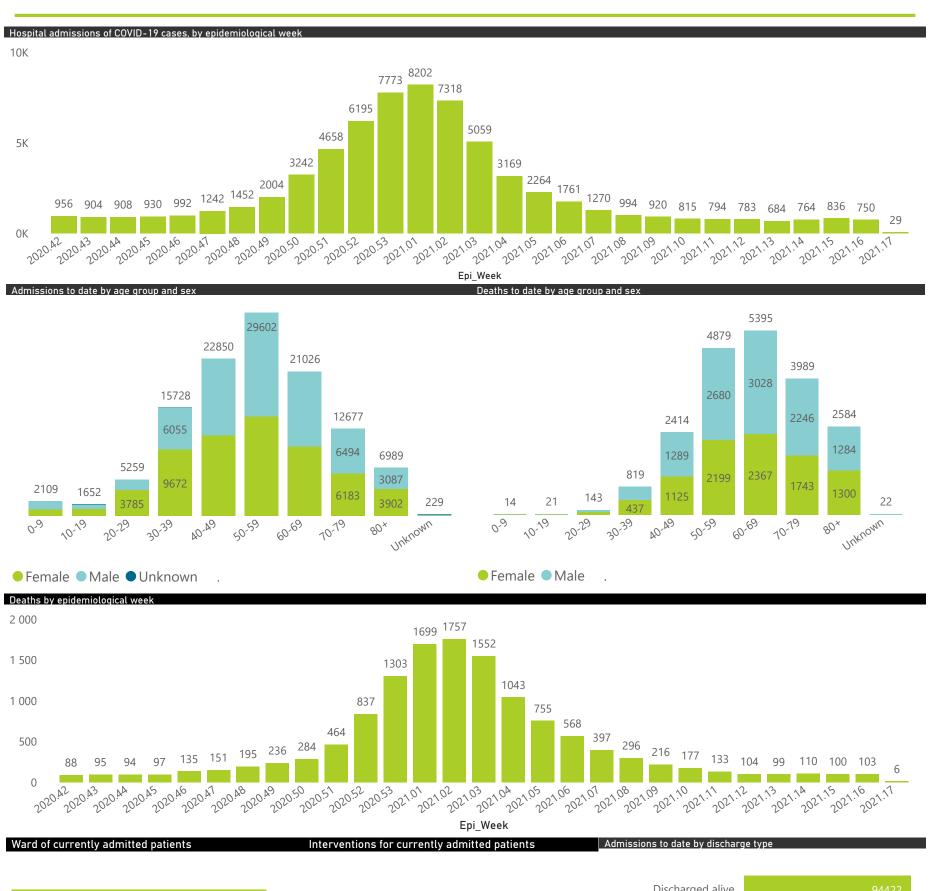

#### NICD COVID-19 Surveillance in Selected Hospitals

National

The number of reported admissions may change day-to-day as enrolled facilities back-capture historical data. There are some discharges and deaths that are in the process of being updated in Gauteng hospitals which will change the outcomes. The data below refer to admitted patients with laboratory-confirmed COVID-19.

## NICD COVID-19 Surveillance in Selected Hospitals

National

The number of reported admissions may change day-to-day as enrolled facilities back-capture historical data. The Western Cape government has been unable to provide daily data on patients who are on oxygen or ventilated.

# NICD COVID-19 Surveillance in Selected Hospitals

National

The number of reported admissions may change day-to-day as enrolled facilities back-capture historical data. The Western Cape government has been unable to provide daily data on patients who are on oxygen or ventilated.

The data below refer to admitted patients with laboratory-confirmed COVID-19.

| Summary of reported COVID-19 admissions by province, by sector |                         |                    |                 |                       |                       |                     |                         |                         |                               |
|----------------------------------------------------------------|-------------------------|--------------------|-----------------|-----------------------|-----------------------|---------------------|-------------------------|-------------------------|-------------------------------|
| Province                                                       | Facilities<br>Reporting | Admissions to Date | Died to<br>Date | Discharged<br>to date | Currently<br>Admitted | Currently<br>in ICU | Currently<br>Ventilated | Currently<br>Oxygenated | Admissions in<br>Previous Day |
| Eastern Cape                                                   | 103                     | 31691              | 9449            | 20537                 | 73                    | 11                  | 1                       | 15                      | 0                             |
| Private                                                        | 18                      | 9479               | 2279            | 7121                  | 39                    | 10                  | 1                       | 2                       | 0                             |
| Public                                                         | 85                      | 22212              | 7170            | 13416                 | 34                    | 1                   | 0                       | 13                      | 0                             |
| Free State                                                     | 55                      | 14914              | 2922            | 10312                 | 377                   | 36                  | 40                      | 122                     | 15                            |
| Private                                                        | 20                      | 6624               | 1071            | 5278                  | 188                   | 33                  | 27                      | 23                      | 7                             |
| Public                                                         | 35                      | 8290               | 1851            | 5034                  | 189                   | 3                   | 13                      | 99                      | 8                             |
| Gauteng                                                        | 130                     | 67338              | 13095           | 51465                 | 1266                  | 276                 | 122                     | 167                     | 16                            |
| Private                                                        | 91                      | 36977              | 5804            | 29989                 | 878                   | 261                 | 103                     | 60                      | 9                             |
| Public                                                         | 39                      | 30361              | 7291            | 21476                 | 388                   | 15                  | 19                      | 107                     | 7                             |
| KwaZulu-Natal                                                  | 116                     | 48676              | 10854           | 35113                 | 411                   | 66                  | 21                      | 99                      | 2                             |
| Private                                                        | 46                      | 27129              | 5066            | 21407                 | 309                   | 54                  | 16                      | 55                      | 1                             |
| Public                                                         | 70                      | 21547              | 5788            | 13706                 | 102                   | 12                  | 5                       | 44                      | 1                             |
| Limpopo                                                        | 48                      | 9419               | 2605            | 6454                  | 55                    | 6                   | 2                       | 13                      | 1                             |
| Private                                                        | 7                       | 4437               | 977             | 3359                  | 30                    | 4                   | 1                       | 2                       | 1                             |
| Public                                                         | 41                      | 4982               | 1628            | 3095                  | 25                    | 2                   | 1                       | 11                      | 0                             |
| Mpumalanga                                                     | 40                      | 9952               | 2388            | 7082                  | 175                   | 49                  | 38                      | 58                      | 1                             |
| Private                                                        | 9                       | 5137               | 739             | 4267                  | 76                    | 35                  | 22                      | 5                       | 1                             |
| Public                                                         | 31                      | 4815               | 1649            | 2815                  | 99                    | 14                  | 16                      | 53                      | 0                             |
| North West                                                     | 28                      | 14304              | 1820            | 10918                 | 347                   | 35                  | 25                      | 121                     | 14                            |
| Private                                                        | 12                      | 5983               | 744             | 4836                  | 127                   | 26                  | 17                      | 33                      | 7                             |
| Public                                                         | 16                      | 8321               | 1076            | 6082                  | 220                   | 9                   | 8                       | 88                      | 7                             |
| Northern Cape                                                  | 25                      | 4537               | 776             | 3279                  | 250                   | 29                  | 41                      | 115                     | 2                             |
| Private                                                        | 8                       | 2508               | 333             | 1984                  | 89                    | 20                  | 14                      | 7                       | 2                             |
| Public                                                         | 17                      | 2029               | 443             | 1295                  | 161                   | 9                   | 27                      | 108                     | 0                             |
| Western Cape                                                   | 101                     | 59094              | 9996            | 47702                 | 729                   | 89                  | 17                      | 29                      | 2                             |
| Private                                                        | 41                      | 19847              | 3267            | 16181                 | 288                   | 60                  | 17                      | 29                      | 0                             |
| Public                                                         | 60                      | 39247              | 6729            | 31521                 | 441                   | 29                  |                         |                         | 2                             |
| Total                                                          | 646                     | 259925             | 53905           | 192862                | 3683                  | 597                 | 307                     | 739                     | 53                            |

The data below refer to admitted patients with laboratory-confirmed COVID-19.

| Summary of reported COVID-19 admissions by province, by sector |                         |                       |                 |                       |                       |                     |                         |                         |                               |  |
|----------------------------------------------------------------|-------------------------|-----------------------|-----------------|-----------------------|-----------------------|---------------------|-------------------------|-------------------------|-------------------------------|--|
| Sector                                                         | Facilities<br>Reporting | Admissions<br>to Date | Died to<br>Date | Discharged<br>to date | Currently<br>Admitted | Currently<br>in ICU | Currently<br>Ventilated | Currently<br>Oxygenated | Admissions in<br>Previous Day |  |
| Private                                                        | 252                     | 118121                | 20280           | 94422                 | 2024                  | 503                 | 218                     | 216                     | 28                            |  |
| Public                                                         | 394                     | 141804                | 33625           | 98440                 | 1659                  | 94                  | 89                      | 523                     | 25                            |  |
| Total                                                          | 646                     | 259925                | 53905           | 192862                | 3683                  | 597                 | 307                     | 739                     | 53                            |  |