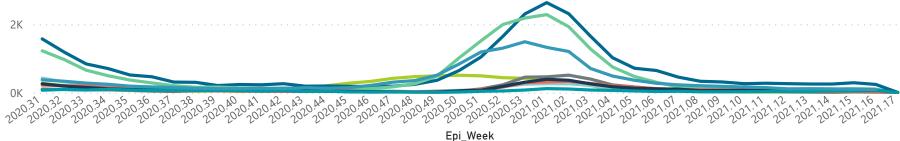

Hospital admissions by province

Hospital admissions by hospital group

Epi\_Week