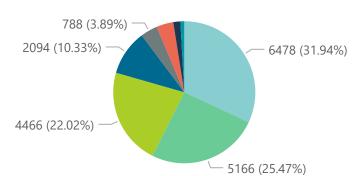

Summary of reported COVID-19 admissions by hospital group

| Summary of reported Govis 17 damissions by hospital group |                              |                       |                 |                       |                       |                     |                         |                         |                               |
|-----------------------------------------------------------|------------------------------|-----------------------|-----------------|-----------------------|-----------------------|---------------------|-------------------------|-------------------------|-------------------------------|
| Hospital_Group                                            | Facilities<br>Reporting<br>▼ | Admissions<br>to Date | Died to<br>Date | Discharged<br>to date | Currently<br>Admitted | Currently<br>in ICU | Currently<br>Ventilated | Currently<br>Oxygenated | Admissions in<br>Previous Day |
| NHN                                                       | 69                           | 13868                 | 2094            | 10776                 | 162                   | 28                  | 19                      | 95                      | 4                             |
| Netcare                                                   | 59                           | 32433                 | 6478            | 25188                 | 585                   | 172                 | 50                      | 4                       | 3                             |
| Life Healthcare                                           | 50                           | 26527                 | 4466            | 21791                 | 236                   | 83                  | 26                      | 22                      | 8                             |
| Mediclinic                                                | 48                           | 30588                 | 5166            | 24889                 | 426                   | 107                 | 69                      | 14                      | 12                            |
| Lenmed                                                    | 10                           | 6409                  | 788             | 5226                  | 247                   | 47                  | 17                      | 31                      | 1                             |
| Clinix                                                    | 6                            | 1489                  | 178             | 1116                  | 160                   | 38                  | 27                      | 11                      | 0                             |
| JMH                                                       | 5                            | 1861                  | 326             | 1469                  | 37                    | 0                   | 0                       | 10                      | 0                             |
| Melomed                                                   | 5                            | 4946                  | 784             | 3967                  | 171                   | 28                  | 10                      | 29                      | 0                             |
| Total                                                     | 252                          | 118121                | 20280           | 94422                 | 2024                  | 503                 | 218                     | 216                     | 28                            |

## Admissions by hospital group Deaths by hospital group