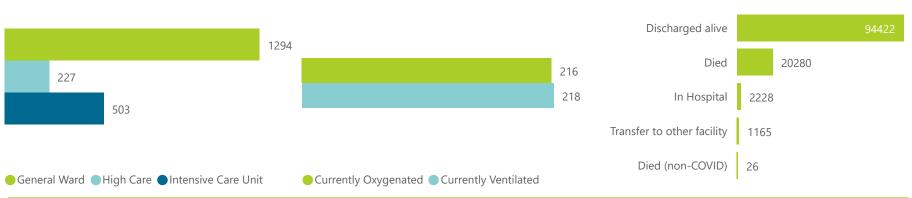

The data below refer to admitted patients with laboratory-confirmed COVID-19.

| Summary of reported COVID-19 admissions by province, by sector |                         |                       |                 |                       |                       |                     |                         |                         |                               |  |
|----------------------------------------------------------------|-------------------------|-----------------------|-----------------|-----------------------|-----------------------|---------------------|-------------------------|-------------------------|-------------------------------|--|
| Sector                                                         | Facilities<br>Reporting | Admissions<br>to Date | Died to<br>Date | Discharged<br>to date | Currently<br>Admitted | Currently<br>in ICU | Currently<br>Ventilated | Currently<br>Oxygenated | Admissions in<br>Previous Day |  |
| Private                                                        | 252                     | 118121                | 20280           | 94422                 | 2024                  | 503                 | 218                     | 216                     | 28                            |  |
| Public                                                         | 394                     | 141804                | 33625           | 98440                 | 1659                  | 94                  | 89                      | 523                     | 25                            |  |
| Total                                                          | 646                     | 259925                | 53905           | 192862                | 3683                  | 597                 | 307                     | 739                     | 53                            |  |