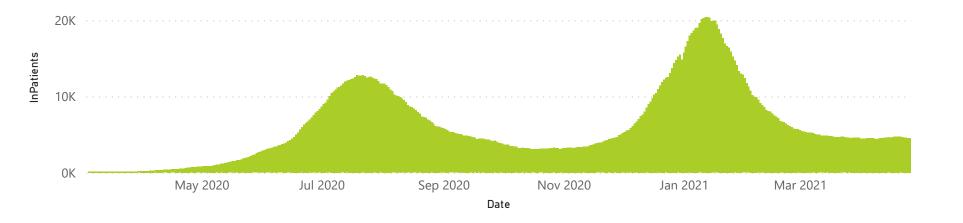

#### NICD COVID-19 Surveillance in Selected Hospitals

National

The number of reported admissions may change day-to-day as enrolled facilities back-capture historical data. There are some discharges and deaths that are in the process of being updated in Gauteng hospitals which will change the outcomes. The data below refer to admitted patients with laboratory-confirmed COVID-19.

## NICD COVID-19 Surveillance in Selected Hospitals

National

The number of reported admissions may change day-to-day as enrolled facilities back-capture historical data. The Western Cape government has been unable to provide daily data on patients who are on oxygen or ventilated.

# NICD COVID-19 Surveillance in Selected Hospitals

National

The number of reported admissions may change day-to-day as enrolled facilities back-capture historical data. The Western Cape government has been unable to provide daily data on patients who are on oxygen or ventilated.