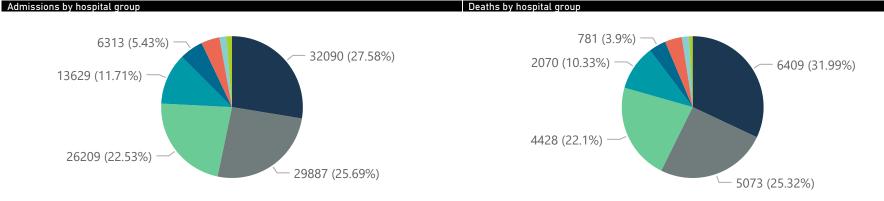

Summary of reported COVID-19 admissions by hospital group Facilities Currently Admitted Currently Oxygenated Admissions in Hospital\_Group Currently in ICU Currently Ventilated Died to Admissions Discharged Reporting Date to date Previous Day to Date NHN Netcare Life Healthcare Mediclinic Lenmed Clinix JMH Melomed **Total** 