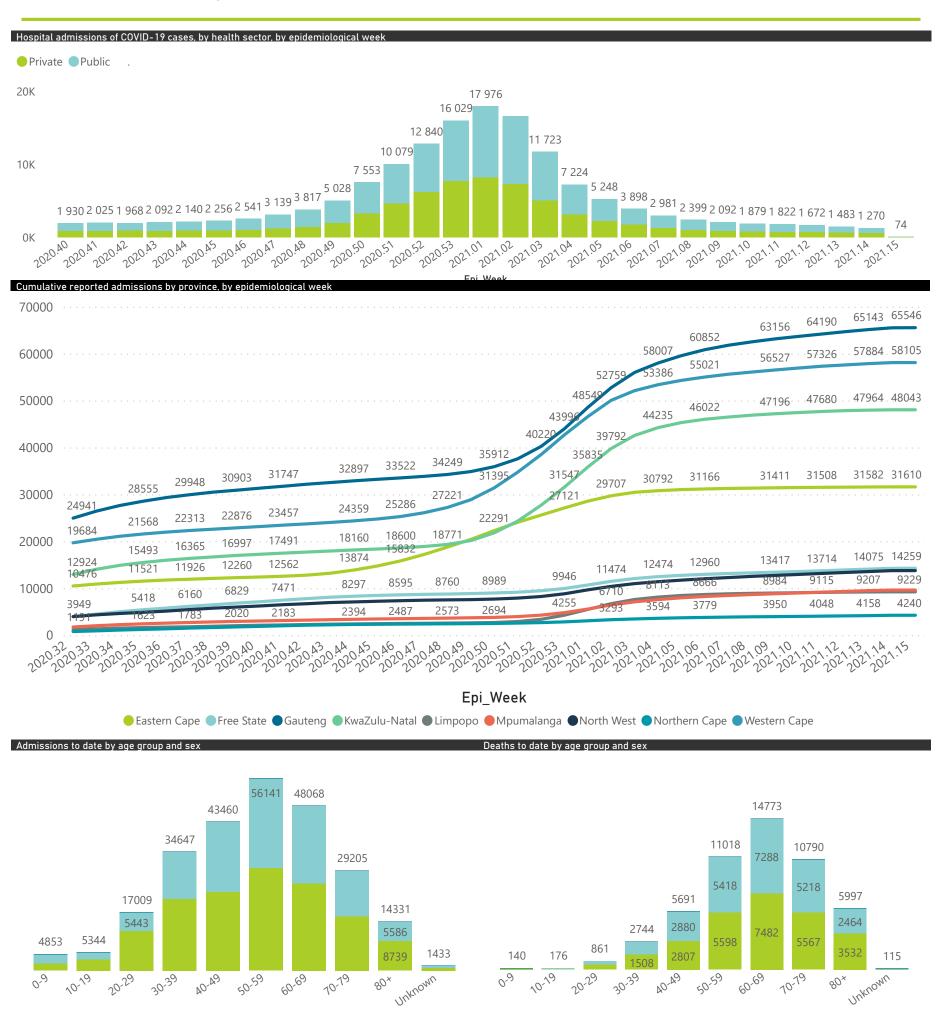

The data below refer to admitted patients with laboratory-confirmed COVID-19.

NATIONAL INSTITUTE FOR COMMUNICABLE DISEASES

| Province          | Facilities<br>Reporting | Admissions to Date | Died to<br>Date | Discharged<br>to date | Currently<br>Admitted | Currently<br>in ICU | Currently<br>Ventilated | Currently<br>Oxygenated | Admissions in<br>Previous Day |
|-------------------|-------------------------|--------------------|-----------------|-----------------------|-----------------------|---------------------|-------------------------|-------------------------|-------------------------------|
| Eastern Cape      | 103                     | 31611              | 9430            | 20472                 | 72                    | 13                  | 3                       | 10                      |                               |
| Private           | 18                      | 9439               | 2277            | 7083                  | 39                    | 13                  | 3                       | 2                       |                               |
| Public            | 85                      | 22172              | 7153            | 13389                 | 33                    | 0                   | 0                       | 8                       |                               |
| Free State        | 55                      | 14262              | 2794            | 9943                  | 268                   | 32                  | 31                      | 75                      |                               |
| Private           | 20                      | 6360               | 1038            | 5115                  | 125                   | 30                  | 19                      | 12                      |                               |
| Public            | 35                      | 7902               | 1756            | 4828                  | 143                   | 2                   | 12                      | 63                      |                               |
| Gauteng           | 130                     | 65571              | 12138           | 50634                 | 1336                  | 293                 | 127                     | 284                     |                               |
| Private           | 91                      | 36357              | 5700            | 29407                 | 944                   | 274                 | 116                     | 170                     |                               |
| Public            | 39                      | 29214              | 6438            | 21227                 | 392                   | 19                  | 11                      | 114                     |                               |
| (waZulu-Natal     | 115                     | 48063              | 10672           | 34610                 | 505                   | 71                  | 28                      | 130                     |                               |
| Private           | 45                      | 26976              | 5045            | 21224                 | 361                   | 65                  | 24                      | 74                      |                               |
| Public            | 70                      | 21087              | 5627            | 13386                 | 144                   | 6                   | 4                       | 56                      |                               |
| Limpopo           | 48                      | 9229               | 2550            | 6328                  | 49                    | 7                   | 4                       | 10                      |                               |
| Private           | 7                       | 4386               | 968             | 3319                  | 27                    | 5                   | 2                       | 1                       |                               |
| Public            | 41                      | 4843               | 1582            | 3009                  | 22                    | 2                   | 2                       | 9                       |                               |
| Mpumalanga        | 40                      | 9609               | 2311            | 6825                  | 181                   | 40                  | 25                      | 53                      |                               |
| Private           | 9                       | 5016               | 724             | 4151                  | 89                    | 30                  | 16                      | 4                       |                               |
| Public            | 31                      | 4593               | 1587            | 2674                  | 92                    | 10                  | 9                       | 49                      |                               |
| <b>North West</b> | 28                      | 13760              | 1738            | 10570                 | 294                   | 43                  | 28                      | 105                     |                               |
| Private           | 12                      | 5811               | 719             | 4702                  | 120                   | 35                  | 18                      | 32                      |                               |
| Public            | 16                      | 7949               | 1019            | 5868                  | 174                   | 8                   | 10                      | 73                      |                               |
| Northern Cape     | 25                      | 4240               | 735             | 3105                  | 184                   | 22                  | 36                      | 78                      |                               |
| Private           | 8                       | 2356               | 323             | 1866                  | 75                    | 13                  | 10                      | 14                      |                               |
| Public            | 17                      | 1884               | 412             | 1239                  | 109                   | 9                   | 26                      | 64                      |                               |
| Western Cape      | 100                     | 58146              | 9937            | 47238                 | 773                   | 107                 | 33                      | 32                      |                               |
| Private           | 41                      | 19644              | 3239            | 15984                 | 308                   | 79                  | 33                      | 32                      |                               |
| Public            | 59                      | 38502              | 6698            | 31254                 | 465                   | 28                  |                         |                         |                               |
| Total             | 644                     | 254491             | 52305           | 189725                | 3662                  | 628                 | 315                     | 777                     |                               |

The data below refer to admitted patients with laboratory-confirmed COVID-19.

| Summary of reported COVID-19 admissions by province, by sector |                         |                       |                 |                       |                       |                     |                         |                         |                               |
|----------------------------------------------------------------|-------------------------|-----------------------|-----------------|-----------------------|-----------------------|---------------------|-------------------------|-------------------------|-------------------------------|
| Sector                                                         | Facilities<br>Reporting | Admissions<br>to Date | Died to<br>Date | Discharged<br>to date | Currently<br>Admitted | Currently<br>in ICU | Currently<br>Ventilated | Currently<br>Oxygenated | Admissions in<br>Previous Day |
| Private                                                        | 251                     | 116345                | 20033           | 92851                 | 2088                  | 544                 | 241                     | 341                     | 31                            |
| Public                                                         | 393                     | 138146                | 32272           | 96874                 | 1574                  | 84                  | 74                      | 436                     | 35                            |
| Total                                                          | 644                     | 254491                | 52305           | 189725                | 3662                  | 628                 | 315                     | 777                     | 66                            |