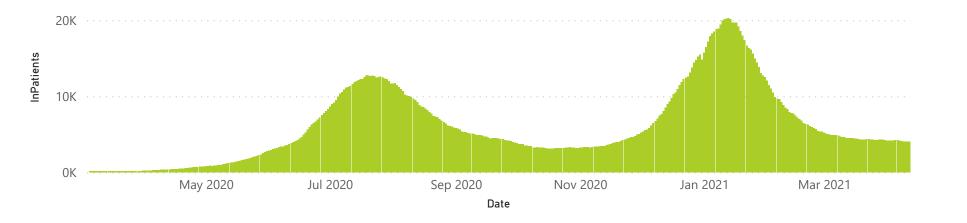

| 20033           | 92851                 | 2088                  | 544                 | 241                     | 341                     | 31                            |
| Public                                                         | 393                     | 138146                | 32272           | 96874                 | 1574                  | 84                  | 74                      | 436                     | 35                            |
| Total                                                          | 644                     | 254491                | 52305           | 189725                | 3662                  | 628                 | 315                     | 777                     | 66                            |

#### Daily current In-Patients over time



## NICD COVID-19 Surveillance in Selected Hospitals

Private



General Ward High Care Intensive Care Unit

The number of reported admissions may change day-to-day as enrolled facilities back-capture historical data. There are some discharges and deaths that are in the process of being updated in Gauteng hospitals which will change the outcomes. The data below refer to admitted patients with laboratory-confirmed COVID-19.





Currently Oxygenated
 Currently Ventilated

Died (non-COVID)

26

## NICD COVID-19 Surveillance in Selected Hospitals

Private



Hospital admissions by provi

The number of reported admissions may change day-to-day as enrolled facilities back-capture historical data. The Western Cape government has been unable to provide daily data on patients who are on oxygen or