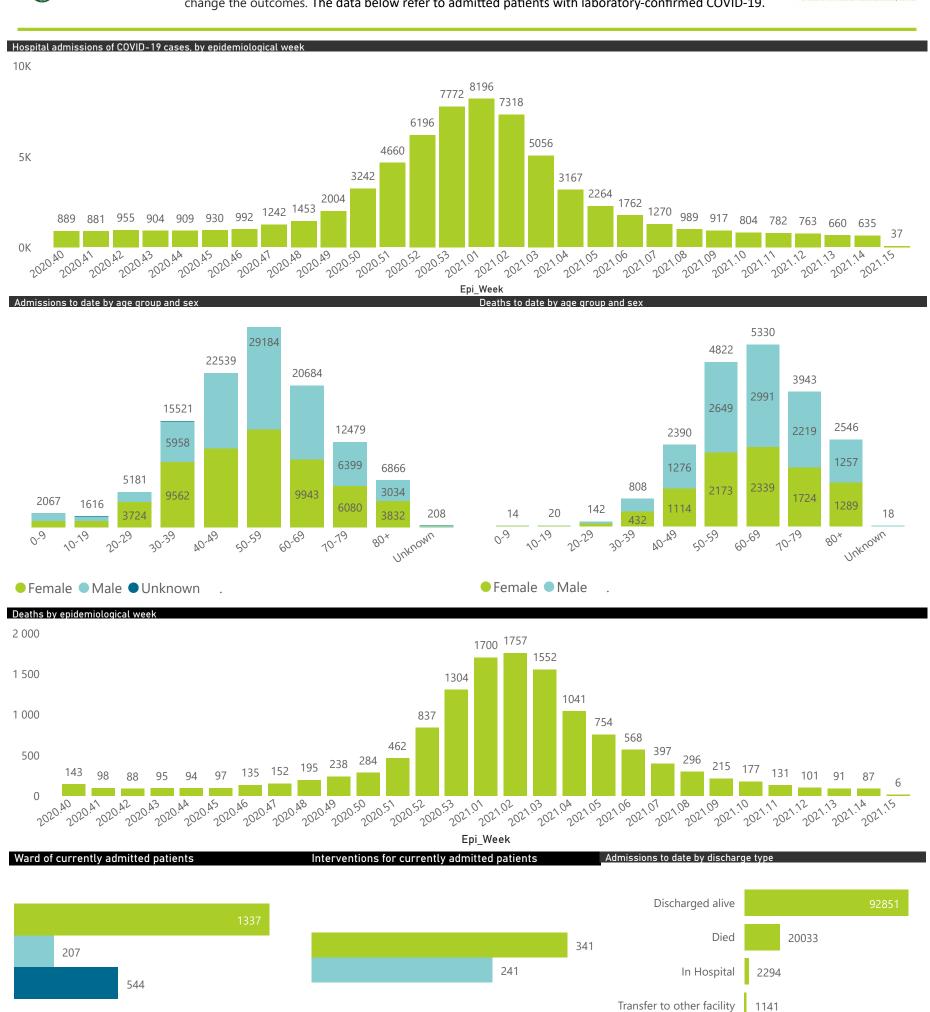

### NICD COVID-19 Surveillance in Selected Hospitals

National

The number of reported admissions may change day-to-day as enrolled facilities back-capture historical data. There are some discharges and deaths that are in the process of being updated in Gauteng hospitals which will change the outcomes. The data below refer to admitted patients with laboratory-confirmed COVID-19.

## NICD COVID-19 Surveillance in Selected Hospitals

National

The number of reported admissions may change day-to-day as enrolled facilities back-capture historical data. The Western Cape government has been unable to provide daily data on patients who are on oxygen or ventilated.

The data below refer to admitted patients with laboratory-confirmed COVID-19.

NATIONAL INSTITUTE FOR COMMUNICABLE DISEASES

| Province          | Facilities<br>Reporting | Admissions to Date | Died to<br>Date | Discharged<br>to date | Currently<br>Admitted | Currently<br>in ICU | Currently<br>Ventilated | Currently<br>Oxygenated | Admissions in<br>Previous Day |
|-------------------|-------------------------|--------------------|-----------------|-----------------------|-----------------------|---------------------|-------------------------|-------------------------|-------------------------------|
| Eastern Cape      | 103                     | 31611              | 9430            | 20472                 | 72                    | 13                  | 3                       | 10                      |                               |
| Private           | 18                      | 9439               | 2277            | 7083                  | 39                    | 13                  | 3                       | 2                       |                               |
| Public            | 85                      | 22172              | 7153            | 13389                 | 33                    | 0                   | 0                       | 8                       |                               |
| Free State        | 55                      | 14262              | 2794            | 9943                  | 268                   | 32                  | 31                      | 75                      |                               |
| Private           | 20                      | 6360               | 1038            | 5115                  | 125                   | 30                  | 19                      | 12                      |                               |
| Public            | 35                      | 7902               | 1756            | 4828                  | 143                   | 2                   | 12                      | 63                      |                               |
| Gauteng           | 130                     | 65571              | 12138           | 50634                 | 1336                  | 293                 | 127                     | 284                     |                               |
| Private           | 91                      | 36357              | 5700            | 29407                 | 944                   | 274                 | 116                     | 170                     |                               |
| Public            | 39                      | 29214              | 6438            | 21227                 | 392                   | 19                  | 11                      | 114                     |                               |
| (waZulu-Natal     | 115                     | 48063              | 10672           | 34610                 | 505                   | 71                  | 28                      | 130                     |                               |
| Private           | 45                      | 26976              | 5045            | 21224                 | 361                   | 65                  | 24                      | 74                      |                               |
| Public            | 70                      | 21087              | 5627            | 13386                 | 144                   | 6                   | 4                       | 56                      |                               |
| Limpopo           | 48                      | 9229               | 2550            | 6328                  | 49                    | 7                   | 4                       | 10                      |                               |
| Private           | 7                       | 4386               | 968             | 3319                  | 27                    | 5                   | 2                       | 1                       |                               |
| Public            | 41                      | 4843               | 1582            | 3009                  | 22                    | 2                   | 2                       | 9                       |                               |
| Mpumalanga        | 40                      | 9609               | 2311            | 6825                  | 181                   | 40                  | 25                      | 53                      |                               |
| Private           | 9                       | 5016               | 724             | 4151                  | 89                    | 30                  | 16                      | 4                       |                               |
| Public            | 31                      | 4593               | 1587            | 2674                  | 92                    | 10                  | 9                       | 49                      |                               |
| <b>North West</b> | 28                      | 13760              | 1738            | 10570                 | 294                   | 43                  | 28                      | 105                     |                               |
| Private           | 12                      | 5811               | 719             | 4702                  | 120                   | 35                  | 18                      | 32                      |                               |
| Public            | 16                      | 7949               | 1019            | 5868                  | 174                   | 8                   | 10                      | 73                      |                               |
| Northern Cape     | 25                      | 4240               | 735             | 3105                  | 184                   | 22                  | 36                      | 78                      |                               |
| Private           | 8                       | 2356               | 323             | 1866                  | 75                    | 13                  | 10                      | 14                      |                               |
| Public            | 17                      | 1884               | 412             | 1239                  | 109                   | 9                   | 26                      | 64                      |                               |
| Western Cape      | 100                     | 58146              | 9937            | 47238                 | 773                   | 107                 | 33                      | 32                      |                               |
| Private           | 41                      | 19644              | 3239            | 15984                 | 308                   | 79                  | 33                      | 32                      |                               |
| Public            | 59                      | 38502              | 6698            | 31254                 | 465                   | 28                  |                         |                         |                               |
| Total             | 644                     | 254491             | 52305           | 189725                | 3662                  | 628                 | 315                     | 777                     |                               |

# NICD COVID-19 Surveillance in Selected Hospitals

National

The number of reported admissions may change day-to-day as enrolled facilities back-capture historical data. The Western Cape government has been unable to provide daily data on patients who are on oxygen or ventilated.

The data below refer to admitted patients with laboratory-confirmed COVID-19.

| Summary of reported COVID-19 admissions by province, by sector |                         |                       |                 |                       |                       |                     |                         |                         |                               |
|----------------------------------------------------------------|-------------------------|-----------------------|-----------------|-----------------------|-----------------------|---------------------|-------------------------|-------------------------|-------------------------------|
| Sector                                                         | Facilities<br>Reporting | Admissions<br>to Date | Died to<br>Date | Discharged<br>to date | Currently<br>Admitted | Currently<br>in ICU | Currently<br>Ventilated | Currently<br>Oxygenated | Admissions in<br>Previous Day |
| Private                                                        | 251                     | 116345                | 20033           | 92851                 | 2088                  | 544                 | 241                     | 341                     | 31                            |
| Public                                                         | 393                     | 138146                | 32272           | 96874                 | 1574                  | 84                  | 74                      | 436                     | 35                            |
| Total                                                          | 644                     | 254491                | 52305           | 189725                | 3662                  | 628                 | 315                     | 777                     | 66                            |

## NICD COVID-19 Surveillance in Selected Hospitals

Private

General Ward High Care Intensive Care Unit

The number of reported admissions may change day-to-day as enrolled facilities back-capture historical data. There are some discharges and deaths that are in the process of being updated in Gauteng hospitals which will change the outcomes. The data below refer to admitted patients with laboratory-confirmed COVID-19.