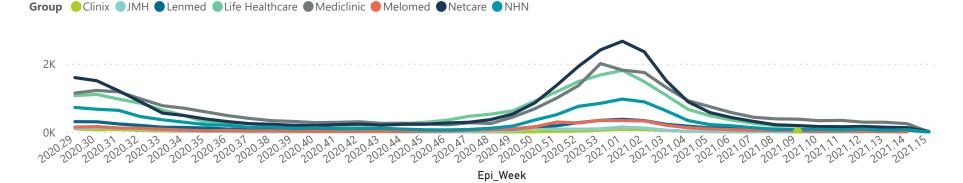

Summary of reported COVID-19 admissions by hospital group Facilities Currently Admitted Currently Oxygenated Admissions in Hospital\_Group Currently in ICU Currently Ventilated Died to Admissions Discharged Reporting Date to date Previous Day to Date NHN Netcare Life Healthcare Mediclinic Lenmed Clinix JMH Melomed **Total** 