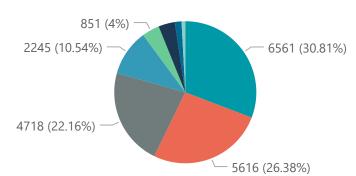

Summary of reported COVID-19 admissions by hospital group

| diffinition by of reported 60416-17 duffinisations by mospital group |                         |                       |                 |                       |                       |                     |                         |                         |                            |
|----------------------------------------------------------------------|-------------------------|-----------------------|-----------------|-----------------------|-----------------------|---------------------|-------------------------|-------------------------|----------------------------|
| Hospital_Group                                                       | Facilities<br>Reporting | Admissions<br>to Date | Died to<br>Date | Discharged<br>to date | Currently<br>Admitted | Currently<br>in ICU | Currently<br>Ventilated | Currently<br>Oxygenated | Admissions in Previous Day |
| NHN                                                                  | 69                      | 15094                 | 2245            | 11554                 | 380                   | 68                  | 59                      | 236                     | 7                          |
| Netcare                                                              | 59                      | 35027                 | 6561            | 26924                 | 1343                  | 402                 | 108                     | 7                       | 5                          |
| Life Healthcare                                                      | 50                      | 28773                 | 4718            | 23278                 | 740                   | 259                 | 70                      | 44                      | 15                         |
| Mediclinic                                                           | 48                      | 34037                 | 5616            | 27349                 | 958                   | 280                 | 189                     | 55                      | 28                         |
| Lenmed                                                               | 10                      | 7059                  | 851             | 5665                  | 369                   | 83                  | 47                      | 43                      | 0                          |
| Clinix                                                               | 6                       | 1488                  | 178             | 1115                  | 161                   | 38                  | 27                      | 11                      | 0                          |
| JMH                                                                  | 5                       | 1852                  | 324             | 1467                  | 32                    | 0                   | 0                       | 8                       | 0                          |
| Malamad                                                              | г                       | FOES                  | 706             | 402E                  | 107                   | 11                  | 1 /                     | 26                      | 1                          |
| Total                                                                | 253                     | 128389                | 21292           | 101387                | 4183                  | 1171                | 514                     | 431                     | 56                         |
| <                                                                    |                         |                       |                 |                       |                       |                     |                         |                         | >                          |

## Admissions by hospital group Deaths by hospital