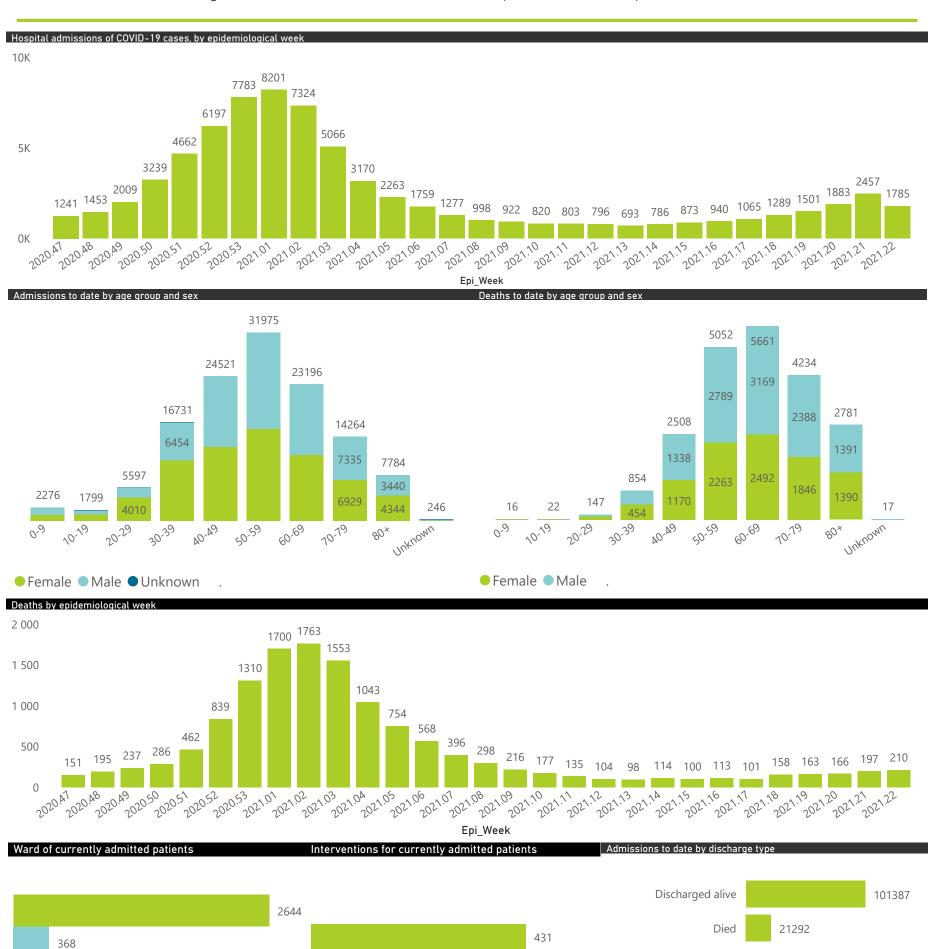

## NICD COVID-19 Surveillance in Selected Hospitals

National

The number of reported admissions may change day-to-day as enrolled facilities back-capture historical data. There are some discharges and deaths that are in the process of being updated in Gauteng hospitals which will change the outcomes. The data below refer to admitted patients with laboratory-confirmed COVID-19.

The data below refer to admitted patients with laboratory-confirmed COVID-19.

Epi\_Week

| Province      | Facilities<br>Reporting | Admissions to Date | Died to<br>Date | Discharged<br>to date | Currently<br>Admitted | Currently<br>in ICU | Currently<br>Ventilated | Currently<br>Oxygenated | Admissions in<br>Previous Day |
|---------------|-------------------------|--------------------|-----------------|-----------------------|-----------------------|---------------------|-------------------------|-------------------------|-------------------------------|
| Eastern Cape  | 103                     | 31931              | 9485            | 20709                 | 139                   | 27                  | 17                      | 23                      |                               |
| Private       | 18                      | 9677               | 2297            | 7246                  | 95                    | 27                  | 13                      | 8                       |                               |
| Public        | 85                      | 22254              | 7188            | 13463                 | 44                    | 0                   | 4                       | 15                      |                               |
| Free State    | 55                      | 17710              | 3506            | 12146                 | 676                   | 96                  | 79                      | 249                     |                               |
| Private       | 20                      | 8030               | 1274            | 6308                  | 344                   | 92                  | 71                      | 53                      |                               |
| Public        | 35                      | 9680               | 2232            | 5838                  | 332                   | 4                   | 8                       | 196                     |                               |
| Gauteng       | 131                     | 74564              | 14174           | 55732                 | 3042                  | 739                 | 326                     | 481                     |                               |
| Private       | 92                      | 41782              | 6161            | 33037                 | 2256                  | 699                 | 267                     | 162                     |                               |
| Public        | 39                      | 32782              | 8013            | 22695                 | 786                   | 40                  | 59                      | 319                     |                               |
| (waZulu-Natal | 116                     | 49619              | 11040           | 35801                 | 437                   | 66                  | 31                      | 93                      |                               |
| Private       | 46                      | 27576              | 5134            | 21741                 | 351                   | 64                  | 26                      | 66                      |                               |
| Public        | 70                      | 22043              | 5906            | 14060                 | 86                    | 2                   | 5                       | 27                      |                               |
| Limpopo       | 48                      | 9865               | 2767            | 6688                  | 97                    | 9                   | 10                      | 26                      |                               |
| Private       | 7                       | 4657               | 1007            | 3517                  | 60                    | 8                   | 8                       | 2                       |                               |
| Public        | 41                      | 5208               | 1760            | 3171                  | 37                    | 1                   | 2                       | 24                      |                               |
| Mpumalanga    | 40                      | 10991              | 2604            | 7829                  | 241                   | 67                  | 46                      | 75                      |                               |
| Private       | 9                       | 5732               | 806             | 4703                  | 161                   | 64                  | 26                      | 8                       |                               |
| Public        | 31                      | 5259               | 1798            | 3126                  | 80                    | 3                   | 20                      | 67                      |                               |
| North West    | 29                      | 16840              | 2133            | 12574                 | 651                   | 63                  | 41                      | 249                     |                               |
| Private       | 12                      | 6857               | 818             | 5463                  | 245                   | 52                  | 30                      | 75                      |                               |
| Public        | 17                      | 9983               | 1315            | 7111                  | 406                   | 11                  | 11                      | 174                     |                               |
| Northern Cape | 25                      | 5578               | 1013            | 3949                  | 350                   | 45                  | 57                      | 125                     |                               |
| Private       | 8                       | 3201               | 446             | 2469                  | 161                   | 37                  | 27                      | 10                      |                               |
| Public        | 17                      | 2377               | 567             | 1480                  | 189                   | 8                   | 30                      | 115                     |                               |
| Western Cape  | 100                     | 60480              | 10145           | 49200                 | 960                   | 156                 | 46                      | 47                      |                               |
| Private       | 41                      | 20877              | 3349            | 16903                 | 510                   | 128                 | 46                      | 47                      |                               |
| Public        | 59                      | 39603              | 6796            | 32297                 | 450                   | 28                  |                         |                         |                               |
| Total         | 647                     | 277578             | 56867           | 204628                | 6593                  | 1268                | 653                     | 1368                    | 1                             |