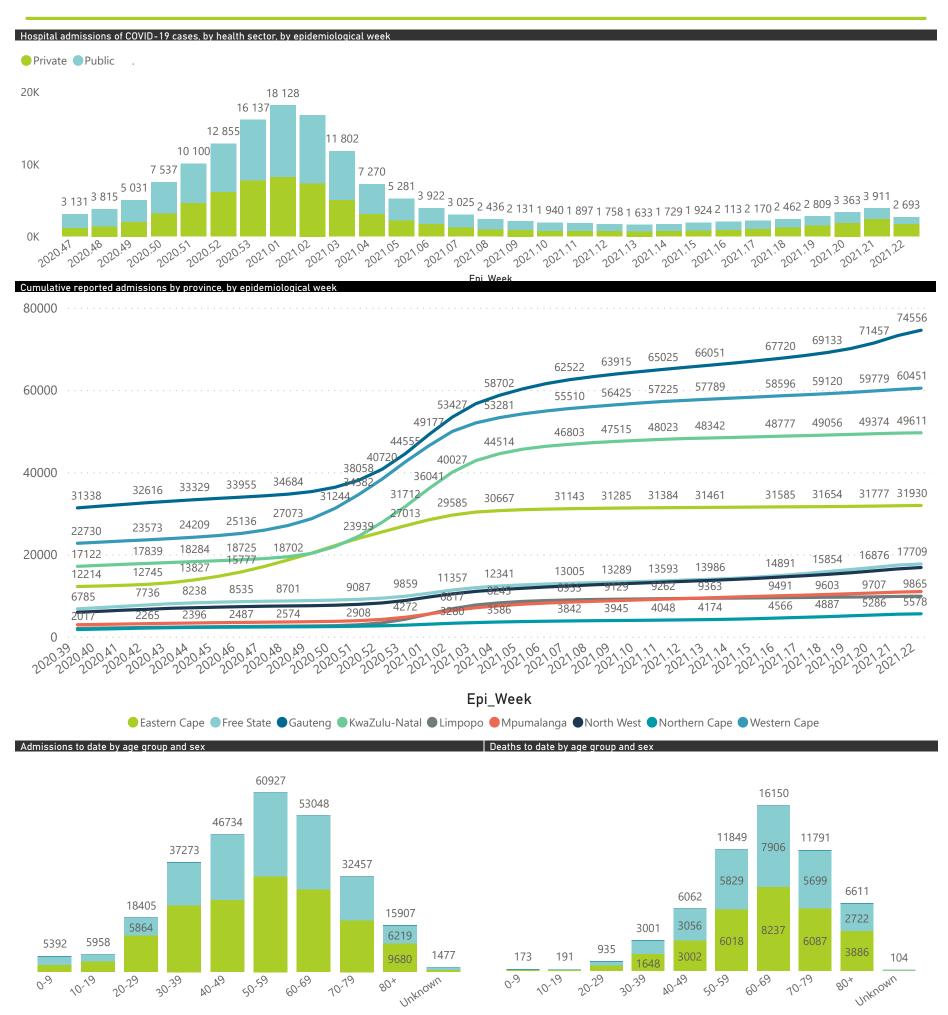

## NICD COVID-19 Surveillance in Selected Hospitals

National

The number of reported admissions may change day-to-day as enrolled facilities back-capture historical data. There are some discharges and deaths that are in the process of being updated in Gauteng hospitals which will change the outcomes. The data below refer to admitted patients with laboratory-confirmed COVID-19.