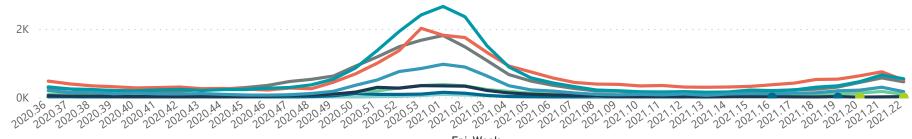

# NICD COVID-19 Surveillance in Selected Hospitals

Private

The number of reported admissions may change day-to-day as enrolled facilities back-capture historical data. The Western Cape government has been unable to provide daily data on patients who are on oxygen or ventilated.

The data below refer to admitted patients with laboratory-confirmed COVID-19.

| Province      | Facilities<br>Reporting | Admissions<br>to Date | Died to<br>Date | Discharged<br>to date | Currently<br>Admitted | Currently<br>in ICU | Currently<br>Ventilated | Currently<br>Oxygenated | Admissions in<br>Previous Day |
|---------------|-------------------------|-----------------------|-----------------|-----------------------|-----------------------|---------------------|-------------------------|-------------------------|-------------------------------|
| Eastern Cape  | 18                      | 9677                  | 2297            | 7246                  | 95                    | 27                  | 13                      | 8                       | 2                             |
| Free State    | 20                      | 8030                  | 1274            | 6308                  | 344                   | 92                  | 71                      | 53                      | 8                             |
| Gauteng       | 92                      | 41782                 | 6161            | 33037                 | 2256                  | 699                 | 267                     | 162                     | 26                            |
| KwaZulu-Natal | 46                      | 27576                 | 5134            | 21741                 | 351                   | 64                  | 26                      | 66                      | 2                             |
| Limpopo       | 7                       | 4657                  | 1007            | 3517                  | 60                    | 8                   | 8                       | 2                       | 0                             |
| Mpumalanga    | 9                       | 5732                  | 806             | 4703                  | 161                   | 64                  | 26                      | 8                       | 0                             |
| North West    | 12                      | 6857                  | 818             | 5463                  | 245                   | 52                  | 30                      | 75                      | 4                             |
| Northern Cape | 8                       | 3201                  | 446             | 2469                  | 161                   | 37                  | 27                      | 10                      | 0                             |
| Western Cape  | 41                      | 20877                 | 3349            | 16903                 | 510                   | 128                 | 46                      | 47                      | 14                            |
| Total         | 253                     | 128389                | 21292           | 101387                | 4183                  | 1171                | 514                     | 431                     | 56                            |