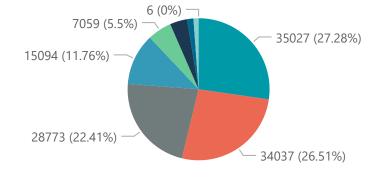

Summary of reported COVID-19 admissions by hospital group

| diffinition by of reported 60416-17 duffinisations by mospital group |                         |                       |                 |                       |                       |                     |                         |                         |                            |
|----------------------------------------------------------------------|-------------------------|-----------------------|-----------------|-----------------------|-----------------------|---------------------|-------------------------|-------------------------|----------------------------|
| Hospital_Group                                                       | Facilities<br>Reporting | Admissions<br>to Date | Died to<br>Date | Discharged<br>to date | Currently<br>Admitted | Currently<br>in ICU | Currently<br>Ventilated | Currently<br>Oxygenated | Admissions in Previous Day |
| NHN                                                                  | 69                      | 15094                 | 2245            | 11554                 | 380                   | 68                  | 59                      | 236                     | 7                          |
| Netcare                                                              | 59                      | 35027                 | 6561            | 26924                 | 1343                  | 402                 | 108                     | 7                       | 5                          |
| Life Healthcare                                                      | 50                      | 28773                 | 4718            | 23278                 | 740                   | 259                 | 70                      | 44                      | 15                         |
| Mediclinic                                                           | 48                      | 34037                 | 5616            | 27349                 | 958                   | 280                 | 189                     | 55                      | 28                         |
| Lenmed                                                               | 10                      | 7059                  | 851             | 5665                  | 369                   | 83                  | 47                      | 43                      | 0                          |
| Clinix                                                               | 6                       | 1488                  | 178             | 1115                  | 161                   | 38                  | 27                      | 11                      | 0                          |
| JMH                                                                  | 5                       | 1852                  | 324             | 1467                  | 32                    | 0                   | 0                       | 8                       | 0                          |
| Malamad                                                              | г                       | FOES                  | 706             | 402E                  | 107                   | 11                  | 1 /                     | 26                      | 1                          |
| Total                                                                | 253                     | 128389                | 21292           | 101387                | 4183                  | 1171                | 514                     | 431                     | 56                         |
| <                                                                    |                         |                       |                 |                       |                       |                     |                         |                         | >                          |

#### Hospital admissions by hospital group