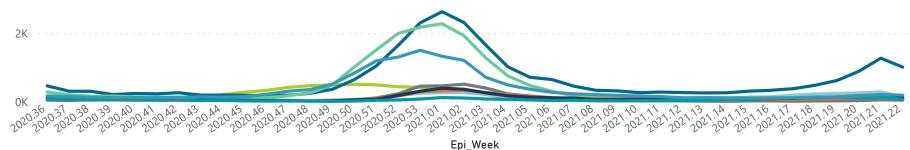

## NICD COVID-19 Surveillance in Selected Hospitals

National

The number of reported admissions may change day-to-day as enrolled facilities back-capture historical data. There are some discharges and deaths that are in the process of being updated in Gauteng hospitals which will change the outcomes. The data below refer to admitted patients with laboratory-confirmed COVID-19.

● Female ■ Male ■ Unknown

The number of reported admissions may change day-to-day as enrolled facilities back-capture historical data. The Western Cape government has been unable to provide daily data on patients who are on oxygen or ventilated.

The data below refer to admitted patients with laboratory-confirmed COVID-19.

Epi\_Week

| Province      | Facilities<br>Reporting | Admissions to Date | Died to<br>Date | Discharged<br>to date | Currently<br>Admitted | Currently<br>in ICU | Currently<br>Ventilated | Currently<br>Oxygenated | Admissions in<br>Previous Day |
|---------------|-------------------------|--------------------|-----------------|-----------------------|-----------------------|---------------------|-------------------------|-------------------------|-------------------------------|
| Eastern Cape  | 103                     | 31931              | 9485            | 20709                 | 139                   | 27                  | 17                      | 23                      |                               |
| Private       | 18                      | 9677               | 2297            | 7246                  | 95                    | 27                  | 13                      | 8                       |                               |
| Public        | 85                      | 22254              | 7188            | 13463                 | 44                    | 0                   | 4                       | 15                      |                               |
| Free State    | 55                      | 17710              | 3506            | 12146                 | 676                   | 96                  | 79                      | 249                     |                               |
| Private       | 20                      | 8030               | 1274            | 6308                  | 344                   | 92                  | 71                      | 53                      |                               |
| Public        | 35                      | 9680               | 2232            | 5838                  | 332                   | 4                   | 8                       | 196                     |                               |
| Gauteng       | 131                     | 74564              | 14174           | 55732                 | 3042                  | 739                 | 326                     | 481                     |                               |
| Private       | 92                      | 41782              | 6161            | 33037                 | 2256                  | 699                 | 267                     | 162                     |                               |
| Public        | 39                      | 32782              | 8013            | 22695                 | 786                   | 40                  | 59                      | 319                     |                               |
| (waZulu-Natal | 116                     | 49619              | 11040           | 35801                 | 437                   | 66                  | 31                      | 93                      |                               |
| Private       | 46                      | 27576              | 5134            | 21741                 | 351                   | 64                  | 26                      | 66                      |                               |
| Public        | 70                      | 22043              | 5906            | 14060                 | 86                    | 2                   | 5                       | 27                      |                               |
| Limpopo       | 48                      | 9865               | 2767            | 6688                  | 97                    | 9                   | 10                      | 26                      |                               |
| Private       | 7                       | 4657               | 1007            | 3517                  | 60                    | 8                   | 8                       | 2                       |                               |
| Public        | 41                      | 5208               | 1760            | 3171                  | 37                    | 1                   | 2                       | 24                      |                               |
| Mpumalanga    | 40                      | 10991              | 2604            | 7829                  | 241                   | 67                  | 46                      | 75                      |                               |
| Private       | 9                       | 5732               | 806             | 4703                  | 161                   | 64                  | 26                      | 8                       |                               |
| Public        | 31                      | 5259               | 1798            | 3126                  | 80                    | 3                   | 20                      | 67                      |                               |
| North West    | 29                      | 16840              | 2133            | 12574                 | 651                   | 63                  | 41                      | 249                     |                               |
| Private       | 12                      | 6857               | 818             | 5463                  | 245                   | 52                  | 30                      | 75                      |                               |
| Public        | 17                      | 9983               | 1315            | 7111                  | 406                   | 11                  | 11                      | 174                     |                               |
| Northern Cape | 25                      | 5578               | 1013            | 3949                  | 350                   | 45                  | 57                      | 125                     |                               |
| Private       | 8                       | 3201               | 446             | 2469                  | 161                   | 37                  | 27                      | 10                      |                               |
| Public        | 17                      | 2377               | 567             | 1480                  | 189                   | 8                   | 30                      | 115                     |                               |
| Western Cape  | 100                     | 60480              | 10145           | 49200                 | 960                   | 156                 | 46                      | 47                      |                               |
| Private       | 41                      | 20877              | 3349            | 16903                 | 510                   | 128                 | 46                      | 47                      |                               |
| Public        | 59                      | 39603              | 6796            | 32297                 | 450                   | 28                  |                         |                         |                               |
| Total         | 647                     | 277578             | 56867           | 204628                | 6593                  | 1268                | 653                     | 1368                    | 1                             |