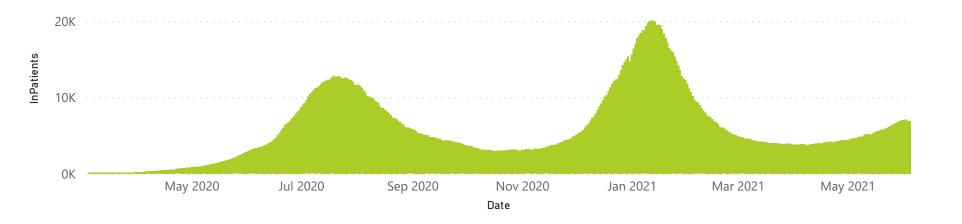

## NICD COVID-19 Surveillance in Selected Hospitals

National

The number of reported admissions may change day-to-day as enrolled facilities back-capture historical data. There are some discharges and deaths that are in the process of being updated in Gauteng hospitals which will change the outcomes. The data below refer to admitted patients with laboratory-confirmed COVID-19.