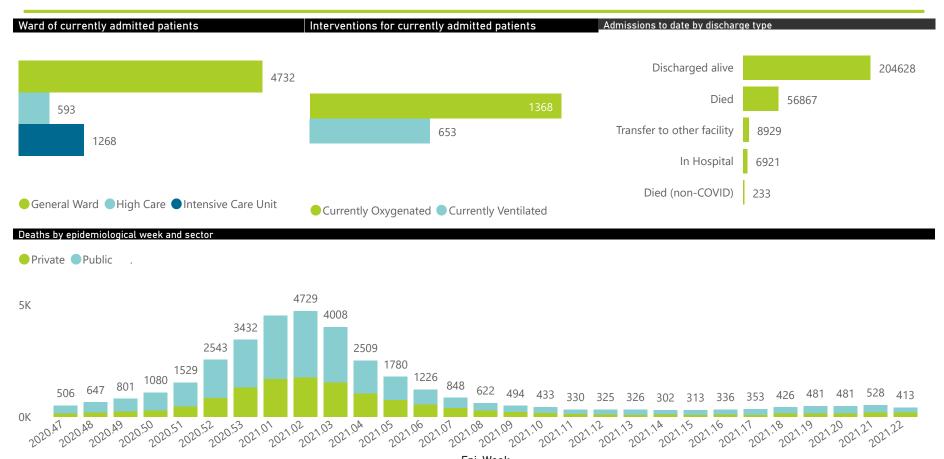

## NICD COVID-19 Surveillance in Selected Hospitals

National

The number of reported admissions may change day-to-day as enrolled facilities back-capture historical data. There are some discharges and deaths that are in the process of being updated in Gauteng hospitals which will change the outcomes. The data below refer to admitted patients with laboratory-confirmed COVID-19.