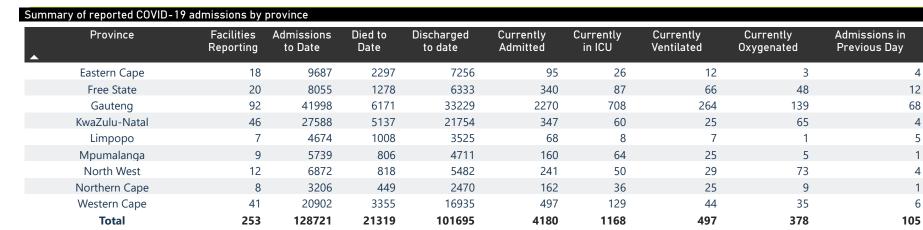

#### Summary of reported COVID-19 admissions by province, by secto

| Province      | Facilities<br>Reporting | Admissions to Date | Died to<br>Date | Discharged<br>to date | Currently<br>Admitted | Currently<br>in ICU | Currently<br>Ventilated | Currently<br>Oxygenated | Admissions in<br>Previous Day |
|---------------|-------------------------|--------------------|-----------------|-----------------------|-----------------------|---------------------|-------------------------|-------------------------|-------------------------------|
| Eastern Cape  | 103                     | 31941              | 9485            | 20719                 | 139                   | 26                  | 16                      | 18                      |                               |
| Private       | 18                      | 9687               | 2297            | 7256                  | 95                    | 26                  | 12                      | 3                       |                               |
| Public        | 85                      | 22254              | 7188            | 13463                 | 44                    | 0                   | 4                       | 15                      |                               |
| Free State    | 55                      | 17762              | 3516            | 12188                 | 676                   | 96                  | 79                      | 244                     | 1                             |
| Private       | 20                      | 8055               | 1278            | 6333                  | 340                   | 87                  | 66                      | 48                      | 1                             |
| Public        | 35                      | 9707               | 2238            | 5855                  | 336                   | 9                   | 13                      | 196                     |                               |
| Gauteng       | 131                     | 74811              | 14190           | 55930                 | 3074                  | 747                 | 322                     | 476                     | 7                             |
| Private       | 92                      | 41998              | 6171            | 33229                 | 2270                  | 708                 | 264                     | 139                     | 6                             |
| Public        | 39                      | 32813              | 8019            | 22701                 | 804                   | 39                  | 58                      | 337                     |                               |
| (waZulu-Natal | 116                     | 49633              | 11043           | 35814                 | 435                   | 62                  | 30                      | 93                      |                               |
| Private       | 46                      | 27588              | 5137            | 21754                 | 347                   | 60                  | 25                      | 65                      |                               |
| Public        | 70                      | 22045              | 5906            | 14060                 | 88                    | 2                   | 5                       | 28                      |                               |
| Limpopo       | 48                      | 9883               | 2768            | 6697                  | 105                   | 9                   | 9                       | 25                      |                               |
| Private       | 7                       | 4674               | 1008            | 3525                  | 68                    | 8                   | 7                       | 1                       |                               |
| Public        | 41                      | 5209               | 1760            | 3172                  | 37                    | 1                   | 2                       | 24                      |                               |
| Mpumalanga    | 40                      | 10998              | 2604            | 7837                  | 240                   | 67                  | 45                      | 72                      |                               |
| Private       | 9                       | 5739               | 806             | 4711                  | 160                   | 64                  | 25                      | 5                       |                               |
| Public        | 31                      | 5259               | 1798            | 3126                  | 80                    | 3                   | 20                      | 67                      |                               |
| North West    | 29                      | 16879              | 2139            | 12601                 | 652                   | 64                  | 43                      | 259                     |                               |
| Private       | 12                      | 6872               | 818             | 5482                  | 241                   | 50                  | 29                      | 73                      |                               |
| Public        | 17                      | 10007              | 1321            | 7119                  | 411                   | 14                  | 14                      | 186                     |                               |
| Northern Cape | 25                      | 5583               | 1016            | 3950                  | 351                   | 44                  | 55                      | 124                     |                               |
| Private       | 8                       | 3206               | 449             | 2470                  | 162                   | 36                  | 25                      | 9                       |                               |
| Public        | 17                      | 2377               | 567             | 1480                  | 189                   | 8                   | 30                      | 115                     |                               |
| Western Cape  | 100                     | 60554              | 10155           | 49273                 | 951                   | 157                 | 44                      | 35                      |                               |
| Private       | 41                      | 20902              | 3355            | 16935                 | 497                   | 129                 | 44                      | 35                      |                               |
| Public        | 59                      | 39652              | 6800            | 32338                 | 454                   | 28                  |                         |                         |                               |
| Total         | 647                     | 278044             | 56916           | 205009                | 6623                  | 1272                | 643                     | 1346                    | 1                             |

NATIONAL INSTITUTE FOR COMMUNICABLE DISEASES

| Summary of reported COVID-19 admissions by province, by sector |                         |                       |                 |                       |                       |                     |                         |                         |                               |
|----------------------------------------------------------------|-------------------------|-----------------------|-----------------|-----------------------|-----------------------|---------------------|-------------------------|-------------------------|-------------------------------|
| Sector                                                         | Facilities<br>Reporting | Admissions<br>to Date | Died to<br>Date | Discharged<br>to date | Currently<br>Admitted | Currently<br>in ICU | Currently<br>Ventilated | Currently<br>Oxygenated | Admissions in<br>Previous Day |
| Private                                                        | 253                     | 128721                | 21319           | 101695                | 4180                  | 1168                | 497                     | 378                     | 105                           |
| Public                                                         | 394                     | 149323                | 35597           | 103314                | 2443                  | 104                 | 146                     | 968                     | 29                            |
| Total                                                          | 647                     | 278044                | 56916           | 205009                | 6623                  | 1272                | 643                     | 1346                    | 134                           |