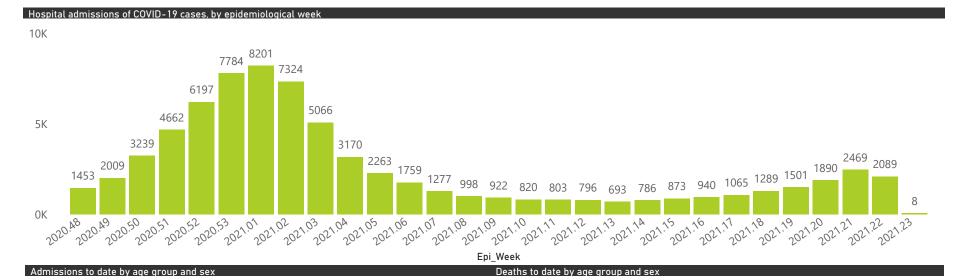

|
| Total                                                          | 647                     | 278044                | 56916           | 205009                | 6623                  | 1272                | 643                     | 1346                    | 134                           |

#### Daily current In-Patients over time



#### Sunday, 06 June 2021

### NICD COVID-19 Surveillance in Selected Hospitals

Private



The number of reported admissions may change day-to-day as enrolled facilities back-capture historical data. There are some discharges and deaths that are in the process of being updated in Gauteng hospitals which will change the outcomes. The data below refer to admitted patients with laboratory-confirmed COVID-19.

NATIONAL INSTITUTE FOR COMMUNICABLE DISEASES







🗕 Female 🔍 Male 🗨 Unknown





🗕 Female 🔍 Male

Sunday, 06 June 2021

health

## NICD COVID-19 Surveillance in Selected Hospitals

Private

NATIONAL INSTITUTE FOR COMMUNICABLE DISEASES

4

4

5

1

4

1

6

The number of reported admissions may change day-to-day as enrolled facilities back-capture historical data. The Western Cape government has been unable to provide daily data on patients who are on oxygen or ventilated. The data below refer to admitted patients with laboratory-confirmed COVID-19.



Summary of reported COVID-19 admissions by hospital group

| Hospital_Group  | Facilities<br>Reporting | Admissions<br>to Date | Died to<br>Date | Discharged<br>to date | Currently<br>Admitted | Currently<br>in ICU | Currently<br>Ventilated | Currently<br>Oxygenated | Admissions in<br>