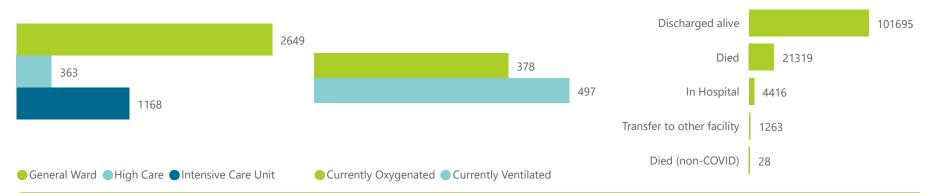

NATIONAL INSTITUTE FOR COMMUNICABLE DISEASES

| Summary of reported COVID-19 admissions by province, by sector |                         |                       |                 |                       |                       |                     |                         |                         |                               |
|----------------------------------------------------------------|-------------------------|-----------------------|-----------------|-----------------------|-----------------------|---------------------|-------------------------|-------------------------|-------------------------------|
| Sector                                                         | Facilities<br>Reporting | Admissions<br>to Date | Died to<br>Date | Discharged<br>to date | Currently<br>Admitted | Currently<br>in ICU | Currently<br>Ventilated | Currently<br>Oxygenated | Admissions in<br>Previous Day |
| Private                                                        | 253                     | 128721                | 21319           | 101695                | 4180                  | 1168                | 497                     | 378                     | 105                           |
| Public                                                         | 394                     | 149323                | 35597           | 103314                | 2443                  | 104                 | 146                     | 968                     | 29                            |
| Total                                                          | 647                     | 278044                | 56916           | 205009                | 6623                  | 1272                | 643                     | 1346                    | 134                           |