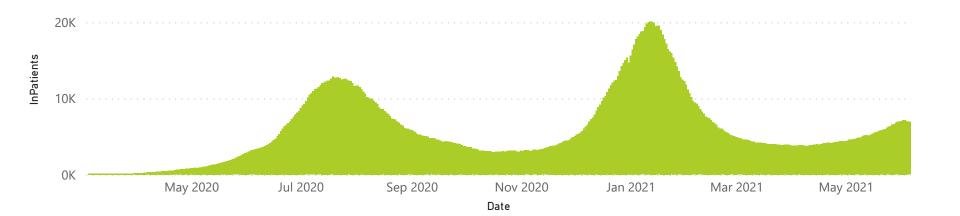

| 21319           | 101695                | 4180                  | 1168                | 497                     | 378                     | 105                           |
| Public                                                         | 394                     | 149323                | 35597           | 103314                | 2443                  | 104                 | 146                     | 968                     | 29                            |
| Total                                                          | 647                     | 278044                | 56916           | 205009                | 6623                  | 1272                | 643                     | 1346                    | 134                           |

#### Daily current In-Patients over time



#### Sunday, 06 June 2021

### NICD COVID-19 Surveillance in Selected Hospitals

Private



The number of reported admissions may change day-to-day as enrolled facilities back-capture historical data. There are some discharges and deaths that are in the process of being updated in Gauteng hospitals which will change the outcomes. The data below refer to admitted patients with laboratory-confirmed COVID-19.

NATIONAL INSTITUTE FOR COMMUNICABLE DISEASES







🗕 Female 🔍 Male 🗨 Unknown





🗕 Female 🔍 Male

Sunday, 06 June 2021

health

## NICD COVID-19 Surveillance in Selected Hospitals

Private

NATIONAL INSTITUTE FOR COMMUNICABLE DISEASES

4

4

5

1

4

1

6

The number of reported admissions may change day-to-day as enrolled facilities back-capture historical data. The Western Cape go