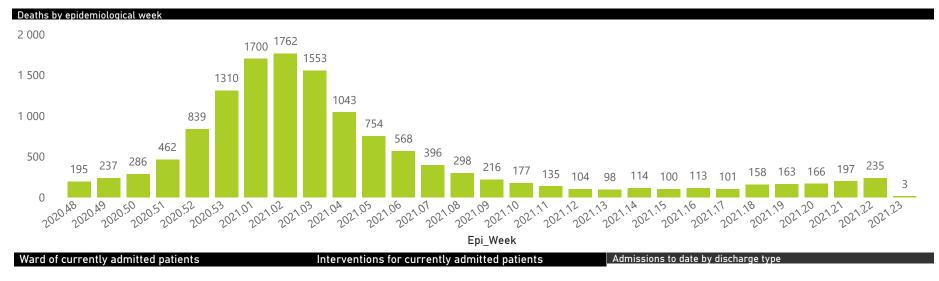

### NICD COVID-19 Surveillance in Selected Hospitals

National

The number of reported admissions may change day-to-day as enrolled facilities back-capture historical data. There are some discharges and deaths that are in the process of being updated in Gauteng hospitals which will change the outcomes. The data below refer to admitted patients with laboratory-confirmed COVID-19.

# NICD COVID-19 Surveillance in Selected Hospitals

National

The number of reported admissions may change day-to-day as enrolled facilities back-capture historical data. The Western Cape government has been unable to provide daily data on patients who are on oxygen or ventilated. The data below refer to admitted patients with laboratory-confirmed COVID-19.