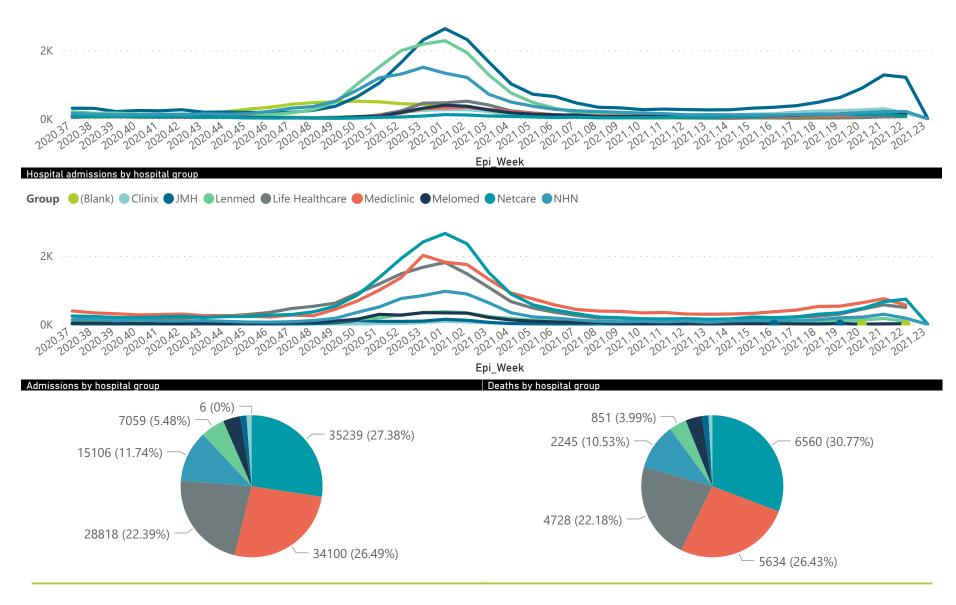

Summary of reported COVID-19 admissions by hospital group

| Hospital_Group  | Facilities<br>Reporting | Admissions<br>to Date | Died to<br>Date | Discharged<br>to date | Currently<br>Admitted | Currently<br>in ICU | Currently<br>Ventilated | Currently<br>Oxygenated | Admissions in<br>Previous Day |
|-----------------|-------------------------|-----------------------|-----------------|-----------------------|-----------------------|---------------------|-------------------------|-------------------------|-------------------------------|
| NHN             | 69                      | 15106                 | 2245            | 11569                 | 377                   | 69                  | 59                      | 231                     | 5                             |
| Netcare         | 59                      | 35239                 | 6560            | 27105                 | 1375                  | 409                 | 103                     | 11                      | 79                            |
| Life Healthcare | 50                      | 28818                 | 4728            | 23320                 | 733                   | 251                 | 65                      | 30                      | 5                             |
| Mediclinic      | 48                      | 34100                 | 5634            | 27419                 | 933                   | 277                 | 182                     | 18                      | 16                            |
| Lenmed          | 10                      | 7059                  | 851             | 5665                  | 369                   | 82                  | 47                      | 43                      | 0                             |
| Clinix          | 6                       | 1488                  | 178             | 1115                  | 161                   | 38                  | 27                      | 11                      | 0                             |
| JMH             | 5                       | 1852                  | 324             | 1467                  | 32                    | 0                   | 0                       | 8                       | 0                             |
| Malamad         | F                       | EVES                  | 706             | 1025                  | 107                   | 11                  | 1 /                     | 26                      |                               |
| Total           | 253                     | 128721                | 21319           | 101695                | 4180                  | 1168                | 497                     | 378                     | 105 <sup>*</sup><br>>         |

#### Hospital admissions by province

Province State Gauteng KwaZulu-Natal Limpopo Mpumalanga North West Northern Cape Western Cape