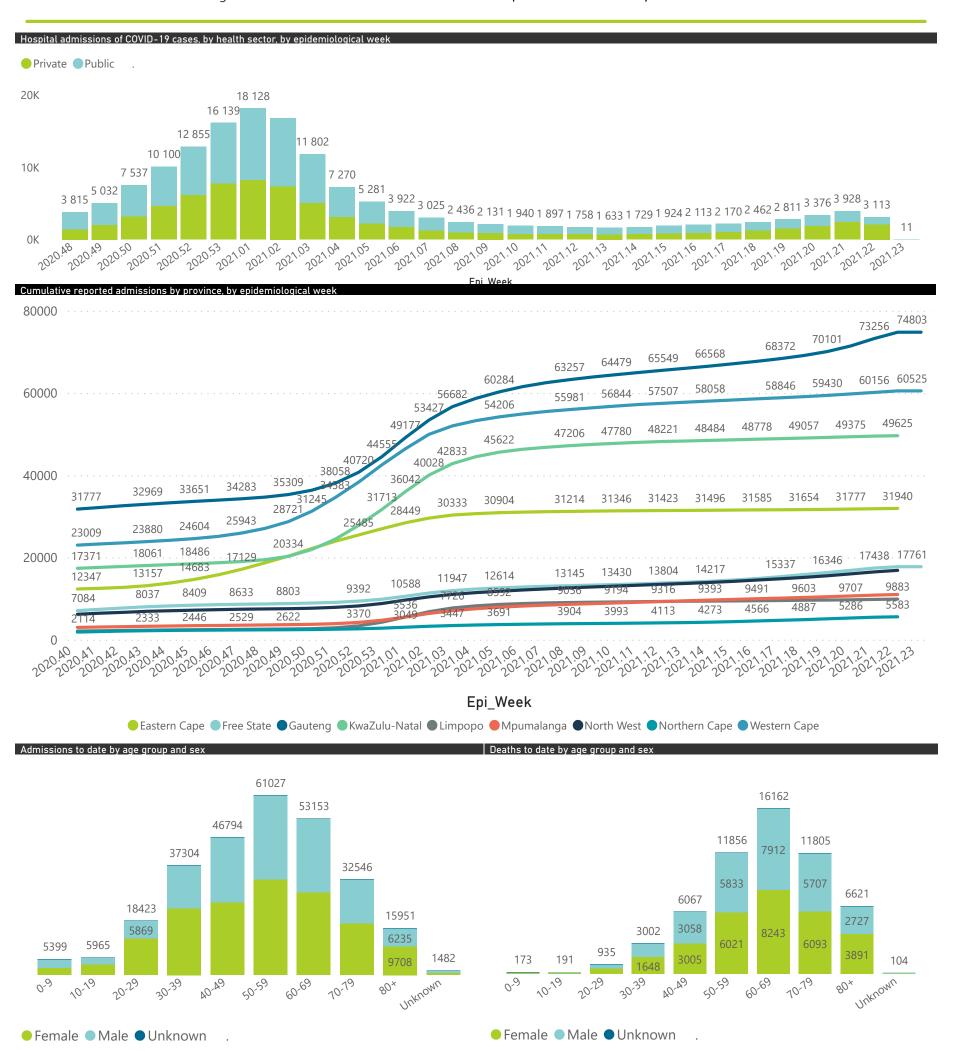

# NICD COVID-19 Surveillance in Selected Hospitals

National

The number of reported admissions may change day-to-day as enrolled facilities back-capture historical data. The Western Cape government has been unable to provide daily data on patients who are on oxygen or ventilated. The data below refer to admitted patients with laboratory-confirmed COVID-19.

#### Summary of reported COVID-19 admissions by province, by secto

| Province      | Facilities<br>Reporting | Admissions to Date | Died to<br>Date | Discharged<br>to date | Currently<br>Admitted | Currently<br>in ICU | Currently<br>Ventilated | Currently<br>Oxygenated | Admissions in<br>Previous Day |
|---------------|-------------------------|--------------------|-----------------|-----------------------|-----------------------|---------------------|-------------------------|-------------------------|-------------------------------|
| Eastern Cape  | 103                     | 31941              | 9485            | 20719                 | 139                   | 26                  | 16                      | 18                      |                               |
| Private       | 18                      | 9687               | 2297            | 7256                  | 95                    | 26                  | 12                      | 3                       |                               |
| Public        | 85                      | 22254              | 7188            | 13463                 | 44                    | 0                   | 4                       | 15                      |                               |
| Free State    | 55                      | 17762              | 3516            | 12188                 | 676                   | 96                  | 79                      | 244                     | 1                             |
| Private       | 20                      | 8055               | 1278            | 6333                  | 340                   | 87                  | 66                      | 48                      | 1                             |
| Public        | 35                      | 9707               | 2238            | 5855                  | 336                   | 9                   | 13                      | 196                     |                               |
| Gauteng       | 131                     | 74811              | 14190           | 55930                 | 3074                  | 747                 | 322                     | 476                     | 7                             |
| Private       | 92                      | 41998              | 6171            | 33229                 | 2270                  | 708                 | 264                     | 139                     | 6                             |
| Public        | 39                      | 32813              | 8019            | 22701                 | 804                   | 39                  | 58                      | 337                     |                               |
| (waZulu-Natal | 116                     | 49633              | 11043           | 35814                 | 435                   | 62                  | 30                      | 93                      |                               |
| Private       | 46                      | 27588              | 5137            | 21754                 | 347                   | 60                  | 25                      | 65                      |                               |
| Public        | 70                      | 22045              | 5906            | 14060                 | 88                    | 2                   | 5                       | 28                      |                               |
| Limpopo       | 48                      | 9883               | 2768            | 6697                  | 105                   | 9                   | 9                       | 25                      |                               |
| Private       | 7                       | 4674               | 1008            | 3525                  | 68                    | 8                   | 7                       | 1                       |                               |
| Public        | 41                      | 5209               | 1760            | 3172                  | 37                    | 1                   | 2                       | 24                      |                               |
| Mpumalanga    | 40                      | 10998              | 2604            | 7837                  | 240                   | 67                  | 45                      | 72                      |                               |
| Private       | 9                       | 5739               | 806             | 4711                  | 160                   | 64                  | 25                      | 5                       |                               |
| Public        | 31                      | 5259               | 1798            | 3126                  | 80                    | 3                   | 20                      | 67                      |                               |
| North West    | 29                      | 16879              | 2139            | 12601                 | 652                   | 64                  | 43                      | 259                     |                               |
| Private       | 12                      | 6872               | 818             | 5482                  | 241                   | 50                  | 29                      | 73                      |                               |
| Public        | 17                      | 10007              | 1321            | 7119                  | 411                   | 14                  | 14                      | 186                     |                               |
| Northern Cape | 25                      | 5583               | 1016            | 3950                  | 351                   | 44                  | 55                      | 124                     |                               |
| Private       | 8                       | 3206               | 449             | 2470                  | 162                   | 36                  | 25                      | 9                       |                               |
| Public        | 17                      | 2377               | 567             | 1480                  | 189                   | 8                   | 30                      | 115                     |                               |
| Western Cape  | 100                     | 60554              | 10155           | 49273                 | 951                   | 157                 | 44                      | 35                      |                               |
| Private       | 41                      | 20902              | 3355            | 16935                 | 497                   | 129                 | 44                      | 35                      |                               |
| Public        | 59                      | 39652              | 6800            | 32338                 | 454                   | 28                  |                         |                         |                               |
| Total         | 647                     | 278044             | 56916           | 205009                | 6623                  | 1272                | 643                     | 1346                    | 1                             |

NATIONAL INSTITUTE FOR COMMUNICABLE DISEASES

| Summary of reported COVID-19 admissions by province, by sector |                         |                       |                 |                       |                       |                     |                         |                         |                               |
|----------------------------------------------------------------|-------------------------|-----------------------|-----------------|-----------------------|-----------------------|---------------------|-------------------------|-------------------------|-------------------------------|
| Sector                                                         | Facilities<br>Reporting | Admissions<br>to Date | Died to<br>Date | Discharged<br>to date | Currently<br>Admitted | Currently<br>in ICU | Currently<br>Ventilated | Currently<br>Oxygenated | Admissions in<br>Previous Day |
| Private                                                        | 253                     | 128721                | 21319           | 101695                | 4180                  | 1168                | 497                     | 378                     | 105                           |
| Public                                                         | 394                     | 149323                | 35597           | 103314                | 2443                  | 104                 | 146                     | 968                     | 29                            |
| Total                                                          | 647                     | 278044                | 56916           | 205009                | 6623                  | 1272                | 643                     | 1346                    | 134                           |