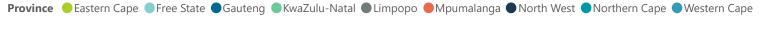

# NICD COVID-19 Surveillance in Selected Hospitals

National

The number of reported admissions may change day-to-day as enrolled facilities back-capture historical data. The Western Cape government has been unable to provide daily data on patients who are on oxygen or ventilated.

The data below refer to admitted patients with laboratory-confirmed COVID-19.

| Summary of reported COVID-1 | 9 admissions by         | province, by se       | ctor            |                       |                       |                     |                         |                         |                               |
|-----------------------------|-------------------------|-----------------------|-----------------|-----------------------|-----------------------|---------------------|-------------------------|-------------------------|-------------------------------|
| Sector                      | Facilities<br>Reporting | Admissions<br>to Date | Died to<br>Date | Discharged<br>to date | Currently<br>Admitted | Currently<br>in ICU | Currently<br>Ventilated | Currently<br>Oxygenated | Admissions in<br>Previous Day |
| Private                     | 252                     | 118518                | 20314           | 94746                 | 2060                  | 510                 | 219                     | 256                     | 42                            |
| Public                      | 395                     | 142156                | 33710           | 98672                 | 1672                  | 85                  | 88                      | 524                     | 53                            |
| Total                       | 647                     | 260674                | 54024           | 193418                | 3732                  | 595                 | 307                     | 780                     | 95                            |