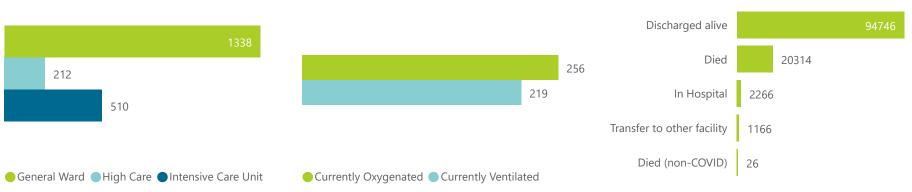

# NICD COVID-19 Surveillance in Selected Hospitals

National

The number of reported admissions may change day-to-day as enrolled facilities back-capture historical data. The Western Cape government has been unable to provide daily data on patients who are on oxygen or ventilated.

The data below refer to admitted patients with laboratory-confirmed COVID-19.

| Summary of reported COVID-1 | 9 admissions by         | province, by se       | ctor            |                       |                       |                     |                         |                         |                               |
|-----------------------------|-------------------------|-----------------------|-----------------|-----------------------|-----------------------|---------------------|-------------------------|-------------------------|-------------------------------|
| Sector                      | Facilities<br>Reporting | Admissions<br>to Date | Died to<br>Date | Discharged<br>to date | Currently<br>Admitted | Currently<br>in ICU | Currently<br>Ventilated | Currently<br>Oxygenated | Admissions in<br>Previous Day |
| Private                     | 252                     | 118518                | 20314           | 94746                 | 2060                  | 510                 | 219                     | 256                     | 42                            |
| Public                      | 395                     | 142156                | 33710           | 98672                 | 1672                  | 85                  | 88                      | 524                     | 53                            |
| Total                       | 647                     | 260674                | 54024           | 193418                | 3732                  | 595                 | 307                     | 780                     | 95                            |