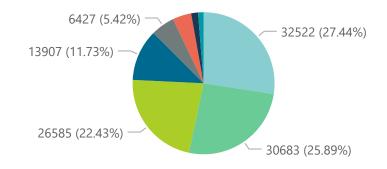

mary of reported COVID-19 admissions by bospital are

| Summary of reported COVID-17 | auiiiissioiis by        | mospitat group        |                 |                       |                       |                     |                         |                         |                               |
|------------------------------|-------------------------|-----------------------|-----------------|-----------------------|-----------------------|---------------------|-------------------------|-------------------------|-------------------------------|
| Hospital_Group               | Facilities<br>Reporting | Admissions<br>to Date | Died to<br>Date | Discharged<br>to date | Currently<br>Admitted | Currently<br>in ICU | Currently<br>Ventilated | Currently<br>Oxygenated | Admissions in<br>Previous Day |
| NHN                          | 69                      | 13907                 | 2097            | 10804                 | 169                   | 22                  | 17                      | 93                      | 6                             |
| Netcare                      | 59                      | 32522                 | 6483            | 25258                 | 597                   | 178                 | 49                      | 11                      | 16                            |
| Life Healthcare              | 50                      | 26585                 | 4475            | 21831                 | 245                   | 82                  | 24                      | 42                      | 8                             |
| Mediclinic                   | 48                      | 30683                 | 5180            | 24964                 | 432                   | 117                 | 76                      | 27                      | 6                             |
| Lenmed                       | 10                      | 6427                  | 789             | 5241                  | 249                   | 45                  | 16                      | 34                      | 5                             |
| Clinix                       | 6                       | 1489                  | 178             | 1116                  | 160                   | 38                  | 27                      | 11                      | 0                             |
| JMH                          | 5                       | 1856                  | 326             | 1467                  | 34                    | 0                   | 0                       | 8                       | 0                             |
| Melomed                      | 5                       | 5049                  | 786             | 4065                  | 174                   | 28                  | 10                      | 30                      | 1                             |
| Total                        | 252                     | 118518                | 20314           | 94746                 | 2060                  | 510                 | 219                     | 256                     | 42                            |

#### Deaths by hospital group Admissions by hospital group