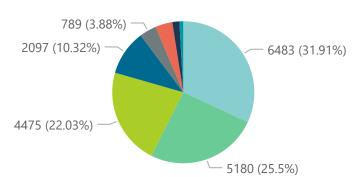

mary of reported COVID-19 admissions by bospital are

| Summary of reported COVID-17 | auiiiissioiis by        | mospitat group        |                 |                       |                       |                     |                         |                         |                               |
|------------------------------|-------------------------|-----------------------|-----------------|-----------------------|-----------------------|---------------------|-------------------------|-------------------------|-------------------------------|
| Hospital_Group               | Facilities<br>Reporting | Admissions<br>to Date | Died to<br>Date | Discharged<br>to date | Currently<br>Admitted | Currently<br>in ICU | Currently<br>Ventilated | Currently<br>Oxygenated | Admissions in<br>Previous Day |
| NHN                          | 69                      | 13907                 | 2097            | 10804                 | 169                   | 22                  | 17                      | 93                      | 6                             |
| Netcare                      | 59                      | 32522                 | 6483            | 25258                 | 597                   | 178                 | 49                      | 11                      | 16                            |
| Life Healthcare              | 50                      | 26585                 | 4475            | 21831                 | 245                   | 82                  | 24                      | 42                      | 8                             |
| Mediclinic                   | 48                      | 30683                 | 5180            | 24964                 | 432                   | 117                 | 76                      | 27                      | 6                             |
| Lenmed                       | 10                      | 6427                  | 789             | 5241                  | 249                   | 45                  | 16                      | 34                      | 5                             |
| Clinix                       | 6                       | 1489                  | 178             | 1116                  | 160                   | 38                  | 27                      | 11                      | 0                             |
| JMH                          | 5                       | 1856                  | 326             | 1467                  | 34                    | 0                   | 0                       | 8                       | 0                             |
| Melomed                      | 5                       | 5049                  | 786             | 4065                  | 174                   | 28                  | 10                      | 30                      | 1                             |
| Total                        | 252                     | 118518                | 20314           | 94746                 | 2060                  | 510                 | 219                     | 256                     | 42                            |