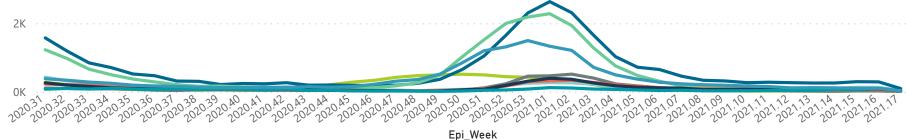

#### NICD COVID-19 Surveillance in Selected Hospitals

Private

The number of reported admissions may change day-to-day as enrolled facilities back-capture historical data. There are some discharges and deaths that are in the process of being updated in Gauteng hospitals which will change the outcomes. The data below refer to admitted patients with laboratory-confirmed COVID-19.

## NICD COVID-19 Surveillance in Selected Hospitals

Private

The number of reported admissions may change day-to-day as enrolled facilities back-capture historical data. The Western Cape government has been unable to provide daily data on patients who are on oxygen or ventilated. The data below refer to admitted patients with laboratory-confirmed COVID-19.

mary of reported COVID-19 admissions by bospital are

| Summary of reported COVID-17 | auiiiissioiis by        | mospitat group        |                 |                       |                       |                     |                         |                         |                               |
|------------------------------|-------------------------|-----------------------|-----------------|-----------------------|-----------------------|---------------------|-------------------------|-------------------------|-------------------------------|
| Hospital_Group               | Facilities<br>Reporting | Admissions<br>to Date | Died to<br>Date | Discharged<br>to date | Currently<br>Admitted | Currently<br>in ICU | Currently<br>Ventilated | Currently<br>Oxygenated | Admissions in<br>Previous Day |
| NHN                          | 69                      | 13907                 | 2097            | 10804                 | 169                   | 22                  | 17                      | 93                      | 6                             |
| Netcare                      | 59                      | 32522                 | 6483            | 25258                 | 597                   | 178                 | 49                      | 11                      | 16                            |
| Life Healthcare              | 50                      | 26585                 | 4475            | 21831                 | 245                   | 82                  | 24                      | 42                      | 8                             |
| Mediclinic                   | 48                      | 30683                 | 5180            | 24964                 | 432                   | 117                 | 76                      | 27                      | 6                             |
| Lenmed                       | 10                      | 6427                  | 789             | 5241                  | 249                   | 45                  | 16                      | 34                      | 5                             |
| Clinix                       | 6                       | 1489                  | 178             | 1116                  | 160                   | 38                  | 27                      | 11                      | 0                             |
| JMH                          | 5                       | 1856                  | 326             | 1467                  | 34                    | 0                   | 0                       | 8                       | 0                             |
| Melomed                      | 5                       | 5049                  | 786             | 4065                  | 174                   | 28                  | 10                      | 30                      | 1                             |
| Total                        | 252                     | 118518                | 20314           | 94746                 | 2060                  | 510                 | 219                     | 256                     | 42                            |

#### Deaths by hospital group Admissions by hospital group