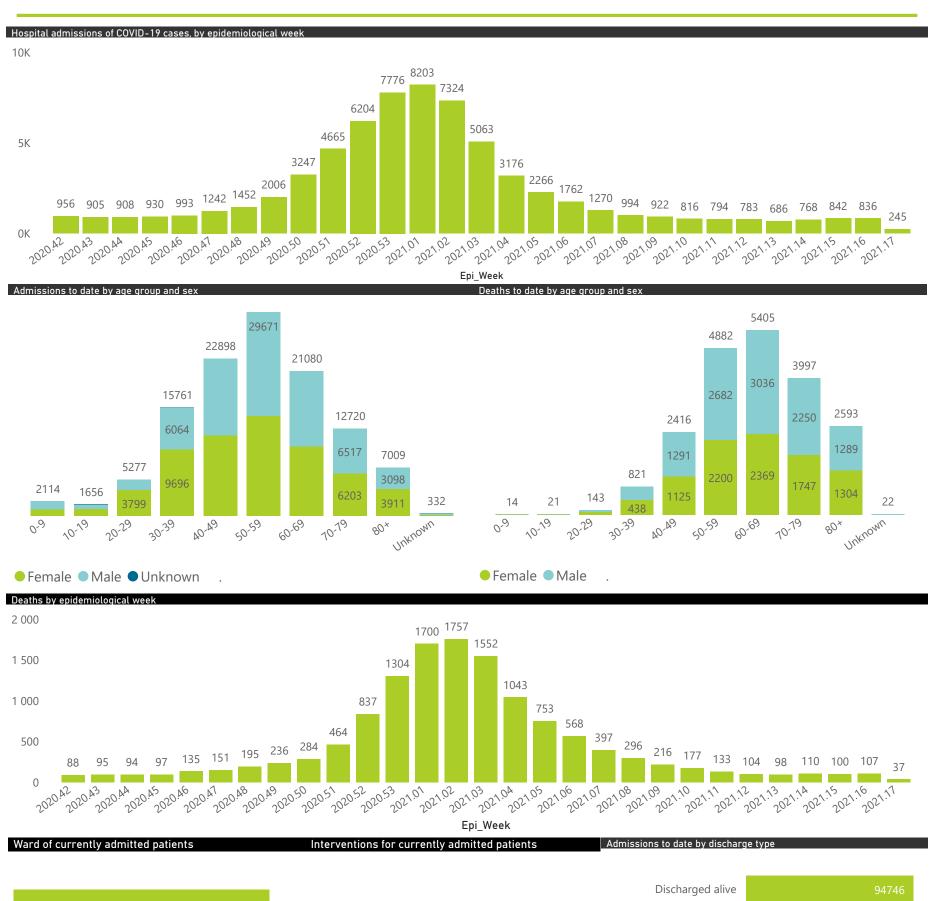

# NICD COVID-19 Surveillance in Selected Hospitals

National

The number of reported admissions may change day-to-day as enrolled facilities back-capture historical data. The Western Cape government has been unable to provide daily data on patients who are on oxygen or ventilated.

The data below refer to admitted patients with laboratory-confirmed COVID-19.

| Summary of reported COVID-1 | 9 admissions by         | province, by se       | ctor            |                       |                       |                     |                         |                         |                               |
|-----------------------------|-------------------------|-----------------------|-----------------|-----------------------|-----------------------|---------------------|-------------------------|-------------------------|-------------------------------|
| Sector                      | Facilities<br>Reporting | Admissions<br>to Date | Died to<br>Date | Discharged<br>to date | Currently<br>Admitted | Currently<br>in ICU | Currently<br>Ventilated | Currently<br>Oxygenated | Admissions in<br>Previous Day |
| Private                     | 252                     | 118518                | 20314           | 94746                 | 2060                  | 510                 | 219                     | 256                     | 42                            |
| Public                      | 395                     | 142156                | 33710           | 98672                 | 1672                  | 85                  | 88                      | 524                     | 53                            |
| Total                       | 647                     | 260674                | 54024           | 193418                | 3732                  | 595                 | 307                     | 780                     | 95                            |