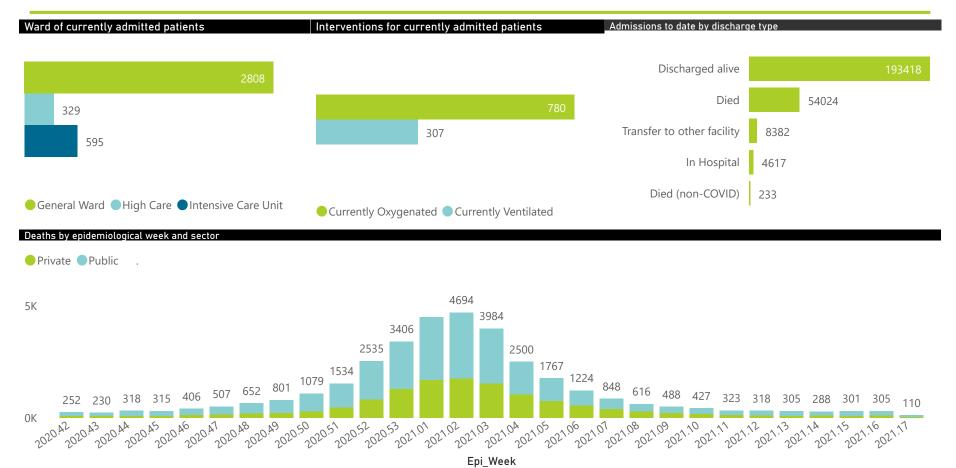

The data below refer to admitted patients with laboratory-confirmed COVID-19.

| Summary of reported COVID-19 admissions by province, by sector |                         |                    |                 |                       |                       |                     |                         |                         |                               |  |
|----------------------------------------------------------------|-------------------------|--------------------|-----------------|-----------------------|-----------------------|---------------------|-------------------------|-------------------------|-------------------------------|--|
| Province                                                       | Facilities<br>Reporting | Admissions to Date | Died to<br>Date | Discharged<br>to date | Currently<br>Admitted | Currently<br>in ICU | Currently<br>Ventilated | Currently<br>Oxygenated | Admissions in<br>Previous Day |  |
| Eastern Cape                                                   | 103                     | 31684              | 9445            | 20539                 | 70                    | 10                  | 1                       | 12                      | 0                             |  |
| Private                                                        | 18                      | 9481               | 2279            | 7126                  | 36                    | 9                   | 1                       | 2                       | 0                             |  |
| Public                                                         | 85                      | 22203              | 7166            | 13413                 | 34                    | 1                   | 0                       | 10                      | 0                             |  |
| Free State                                                     | 55                      | 15045              | 2950            | 10391                 | 390                   | 35                  | 40                      | 135                     | 17                            |  |
| Private                                                        | 20                      | 6676               | 1077            | 5316                  | 195                   | 32                  | 26                      | 23                      | 7                             |  |
| Public                                                         | 35                      | 8369               | 1873            | 5075                  | 195                   | 3                   | 14                      | 112                     | 10                            |  |
| Gauteng                                                        | 130                     | 67535              | 13129           | 51588                 | 1303                  | 280                 | 117                     | 205                     | 30                            |  |
| Private                                                        | 91                      | 37109              | 5820            | 30085                 | 896                   | 268                 | 101                     | 84                      | 14                            |  |
| Public                                                         | 39                      | 30426              | 7309            | 21503                 | 407                   | 12                  | 16                      | 121                     | 16                            |  |
| KwaZulu-Natal                                                  | 116                     | 48717              | 10866           | 35151                 | 405                   | 58                  | 24                      | 89                      | 6                             |  |
| Private                                                        | 46                      | 27159              | 5071            | 21431                 | 310                   | 55                  | 18                      | 52                      | 3                             |  |
| Public                                                         | 70                      | 21558              | 5795            | 13720                 | 95                    | 3                   | 6                       | 37                      | 3                             |  |
| Limpopo                                                        | 48                      | 9445               | 2616            | 6464                  | 58                    | 6                   | 2                       | 15                      | 1                             |  |
| Private                                                        | 7                       | 4449               | 978             | 3364                  | 36                    | 4                   | 0                       | 6                       | 1                             |  |
| Public                                                         | 41                      | 4996               | 1638            | 3100                  | 22                    | 2                   | 2                       | 9                       | 0                             |  |
| Mpumalanga                                                     | 40                      | 9999               | 2402            | 7125                  | 164                   | 47                  | 39                      | 53                      | 4                             |  |
| Private                                                        | 9                       | 5152               | 741             | 4280                  | 76                    | 33                  | 23                      | 9                       | 2                             |  |
| Public                                                         | 31                      | 4847               | 1661            | 2845                  | 88                    | 14                  | 16                      | 44                      | 2                             |  |
| North West                                                     | 29                      | 14415              | 1835            | 11009                 | 342                   | 36                  | 26                      | 123                     | 17                            |  |
| Private                                                        | 12                      | 6000               | 744             | 4854                  | 126                   | 28                  | 19                      | 39                      | 5                             |  |
| Public                                                         | 17                      | 8415               | 1091            | 6155                  | 216                   | 8                   | 7                       | 84                      | 12                            |  |
| Northern Cape                                                  | 25                      | 4574               | 783             | 3310                  | 249                   | 28                  | 41                      | 115                     | 7                             |  |
| Private                                                        | 8                       | 2531               | 335             | 2005                  | 89                    | 19                  | 14                      | 8                       | 5                             |  |
| Public                                                         | 17                      | 2043               | 448             | 1305                  | 160                   | 9                   | 27                      | 107                     | 2                             |  |
| Western Cape                                                   | 101                     | 59260              | 9998            | 47841                 | 751                   | 95                  | 17                      | 33                      | 13                            |  |
| Private                                                        | 41                      | 19961              | 3269            | 16285                 | 296                   | 62                  | 17                      | 33                      | 5                             |  |
| Public                                                         | 60                      | 39299              | 6729            | 31556                 | 455                   | 33                  |                         |                         | 8                             |  |
| Total                                                          | 647                     | 260674             | 54024           | 193418                | 3732                  | 595                 | 307                     | 780                     | 95                            |  |

The data below refer to admitted patients with laboratory-confirmed COVID-19.

| Summary of reported COVID-1 | 9 admissions by         | province, by se       | ctor            |                       |                       |                     |                         |                         |                               |
|-----------------------------|-------------------------|-----------------------|-----------------|-----------------------|-----------------------|---------------------|-------------------------|-------------------------|-------------------------------|
| Sector                      | Facilities<br>Reporting | Admissions<br>to Date | Died to<br>Date | Discharged<br>to date | Currently<br>Admitted | Currently<br>in ICU | Currently<br>Ventilated | Currently<br>Oxygenated | Admissions in<br>Previous Day |
| Private                     | 252                     | 118518                | 20314           | 94746                 | 2060                  | 510                 | 219                     | 256                     | 42                            |
| Public                      | 395                     | 142156                | 33710           | 98672                 | 1672                  | 85                  | 88                      | 524                     | 53                            |
| Total                       | 647                     | 260674                | 54024           | 193418                | 3732                  | 595                 | 307                     | 780                     | 95                            |