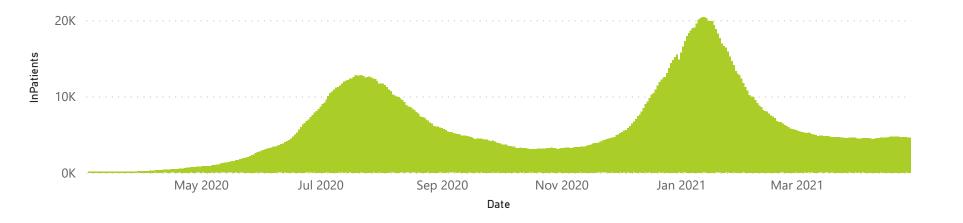

| Admissions in<br>Previous Day |
| Private                     | 252                     | 118518                | 20314           | 94746                 | 2060                  | 510                 | 219                     | 256                     | 42                            |
| Public                      | 395                     | 142156                | 33710           | 98672                 | 1672                  | 85                  | 88                      | 524                     | 53                            |
| Total                       | 647                     | 260674                | 54024           | 193418                | 3732                  | 595                 | 307                     | 780                     | 95                            |





#### NICD COVID-19 Surveillance in Selected Hospitals

Private



The number of reported admissions may change day-to-day as enrolled facilities back-capture historical data. There are some discharges and deaths that are in the process of being updated in Gauteng hospitals which will change the outcomes. The data below refer to admitted patients with laboratory-confirmed COVID-19.







## NICD COVID-19 Surveillance in Selected Hospitals

Private



The number of reported admissions may change day-to-day as enrolled facilities back-capture historical data. The Western Cape government has been unable to provide daily data on patients who are on oxygen or ventilated. The data below refer to admitted patients with laboratory-confirmed COVID-19.



| Summary  | / of re  | norted | COVID_1 |