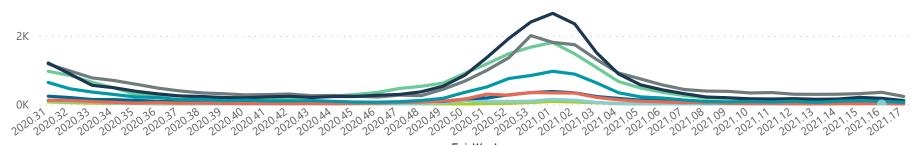

## Admissions by hospital group Deaths by hospital group

Summary of reported COVID-19 admissions by hospital group

| Summary of reported COVID-17 | aumissions by           | nospitat group        |                 |                       |                       |                     |                         |                         |                               |
|------------------------------|-------------------------|-----------------------|-----------------|-----------------------|-----------------------|---------------------|-------------------------|-------------------------|-------------------------------|
| Hospital_Group               | Facilities<br>Reporting | Admissions<br>to Date | Died to<br>Date | Discharged<br>to date | Currently<br>Admitted | Currently<br>in ICU | Currently<br>Ventilated | Currently<br>Oxygenated | Admissions in<br>Previous Day |
| NHN                          | 69                      | 13941                 | 2099            | 10824                 | 178                   | 21                  | 16                      | 101                     | 3                             |
| Netcare                      | 59                      | 32589                 | 6491            | 25311                 | 598                   | 192                 | 55                      | 8                       | 10                            |
| Life Healthcare              | 50                      | 26657                 | 4481            | 21875                 | 267                   | 93                  | 23                      | 22                      | 12                            |
| Mediclinic                   | 48                      | 30830                 | 5186            | 25025                 | 512                   | 134                 | 84                      | 48                      | 15                            |
| Lenmed                       | 10                      | 6448                  | 791             | 5251                  | 258                   | 49                  | 17                      | 31                      | 1                             |
| Clinix                       | 6                       | 1489                  | 178             | 1116                  | 160                   | 38                  | 27                      | 11                      | 0                             |
| JMH                          | 5                       | 1856                  | 326             | 1467                  | 34                    | 0                   | 0                       | 8                       | 0                             |
| Melomed                      | 5                       | 4996                  | 786             | 4011                  | 175                   | 28                  | 10                      | 29                      | 2                             |
| Total                        | 252                     | 118806                | 20338           | 94880                 | 2182                  | 555                 | 232                     | 258                     | 43                            |