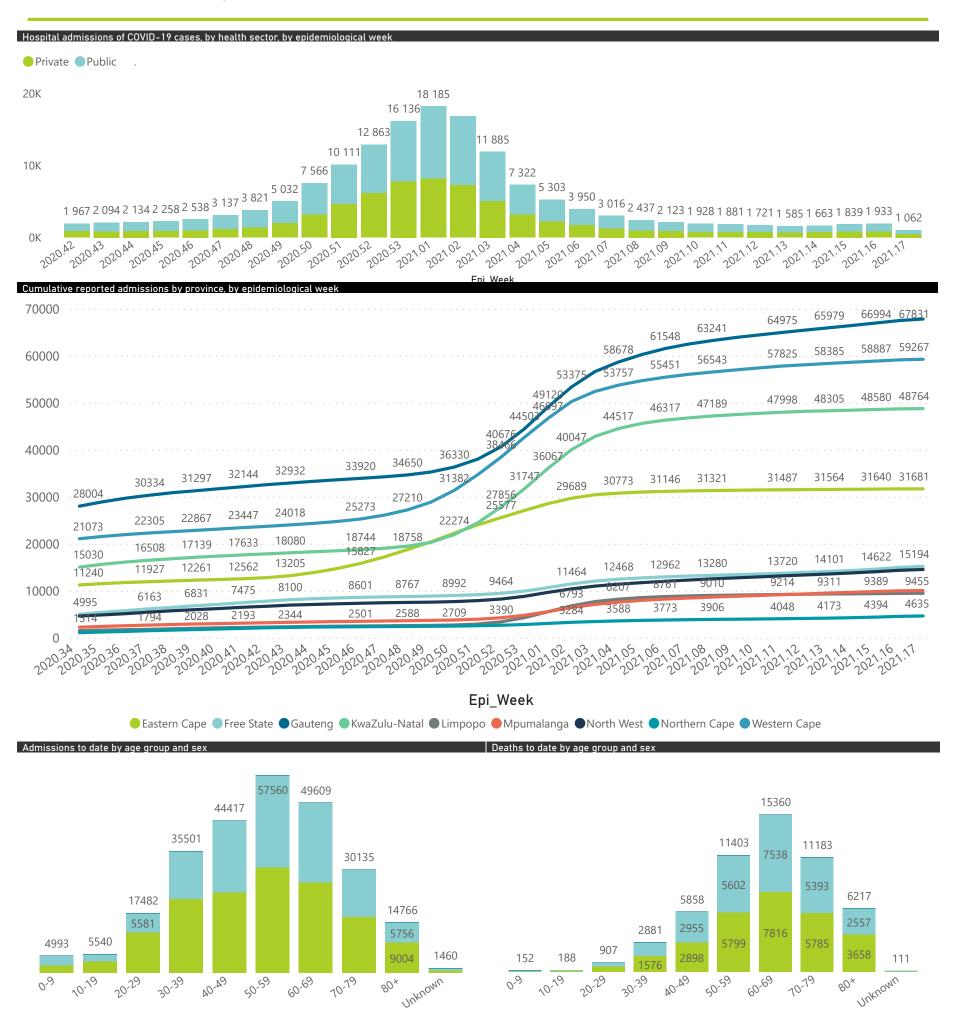

● Female ■ Male ■ Unknown

The number of reported admissions may change day-to-day as enrolled facilities back-capture historical data. There are some discharges and deaths that are in the process of being updated in Gauteng hospitals which will change the outcomes. The data below refer to admitted patients with laboratory-confirmed COVID-19.

## NICD COVID-19 Surveillance in Selected Hospitals

National

The number of reported admissions may change day-to-day as enrolled facilities back-capture historical data. The Western Cape government has been unable to provide daily data on patients who are on oxygen or ventilated.