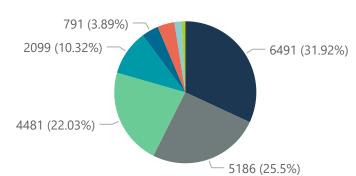

Summary of reported COVID-19 admissions by hospital group

| Summary of reported COVID-17 | aumissions by           | nospitat group        |                 |                       |                       |                     |                         |                         |                               |
|------------------------------|-------------------------|-----------------------|-----------------|-----------------------|-----------------------|---------------------|-------------------------|-------------------------|-------------------------------|
| Hospital_Group               | Facilities<br>Reporting | Admissions<br>to Date | Died to<br>Date | Discharged<br>to date | Currently<br>Admitted | Currently<br>in ICU | Currently<br>Ventilated | Currently<br>Oxygenated | Admissions in<br>Previous Day |
| NHN                          | 69                      | 13941                 | 2099            | 10824                 | 178                   | 21                  | 16                      | 101                     | 3                             |
| Netcare                      | 59                      | 32589                 | 6491            | 25311                 | 598                   | 192                 | 55                      | 8                       | 10                            |
| Life Healthcare              | 50                      | 26657                 | 4481            | 21875                 | 267                   | 93                  | 23                      | 22                      | 12                            |
| Mediclinic                   | 48                      | 30830                 | 5186            | 25025                 | 512                   | 134                 | 84                      | 48                      | 15                            |
| Lenmed                       | 10                      | 6448                  | 791             | 5251                  | 258                   | 49                  | 17                      | 31                      | 1                             |
| Clinix                       | 6                       | 1489                  | 178             | 1116                  | 160                   | 38                  | 27                      | 11                      | 0                             |
| JMH                          | 5                       | 1856                  | 326             | 1467                  | 34                    | 0                   | 0                       | 8                       | 0                             |
| Melomed                      | 5                       | 4996                  | 786             | 4011                  | 175                   | 28                  | 10                      | 29                      | 2                             |
| Total                        | 252                     | 118806                | 20338           | 94880                 | 2182                  | 555                 | 232                     | 258                     | 43                            |