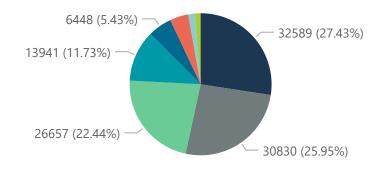

Summary of reported COVID-19 admissions by hospital group

| Summary of reported COVID-17 | aumissions by           | nospitat group        |                 |                       |                       |                     |                         |                         |                               |
|------------------------------|-------------------------|-----------------------|-----------------|-----------------------|-----------------------|---------------------|-------------------------|-------------------------|-------------------------------|
| Hospital_Group               | Facilities<br>Reporting | Admissions<br>to Date | Died to<br>Date | Discharged<br>to date | Currently<br>Admitted | Currently<br>in ICU | Currently<br>Ventilated | Currently<br>Oxygenated | Admissions in<br>Previous Day |
| NHN                          | 69                      | 13941                 | 2099            | 10824                 | 178                   | 21                  | 16                      | 101                     | 3                             |
| Netcare                      | 59                      | 32589                 | 6491            | 25311                 | 598                   | 192                 | 55                      | 8                       | 10                            |
| Life Healthcare              | 50                      | 26657                 | 4481            | 21875                 | 267                   | 93                  | 23                      | 22                      | 12                            |
| Mediclinic                   | 48                      | 30830                 | 5186            | 25025                 | 512                   | 134                 | 84                      | 48                      | 15                            |
| Lenmed                       | 10                      | 6448                  | 791             | 5251                  | 258                   | 49                  | 17                      | 31                      | 1                             |
| Clinix                       | 6                       | 1489                  | 178             | 1116                  | 160                   | 38                  | 27                      | 11                      | 0                             |
| JMH                          | 5                       | 1856                  | 326             | 1467                  | 34                    | 0                   | 0                       | 8                       | 0                             |
| Melomed                      | 5                       | 4996                  | 786             | 4011                  | 175                   | 28                  | 10                      | 29                      | 2                             |
| Total                        | 252                     | 118806                | 20338           | 94880                 | 2182                  | 555                 | 232                     | 258                     | 43                            |