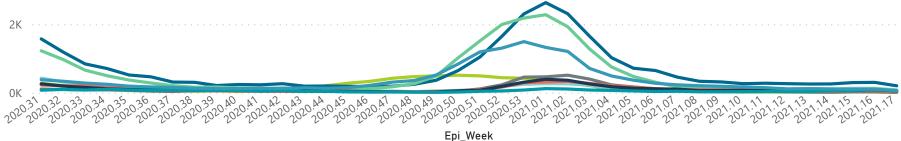

#### Hospital admissions by hospital group

#### Epi\_Week

Summary of reported COVID-19 admissions by hospital group

| Summary of reported COVID-17 | aumissions by           | nospitat group        |                 |                       |                       |                     |                         |                         |                               |
|------------------------------|-------------------------|-----------------------|-----------------|-----------------------|-----------------------|---------------------|-------------------------|-------------------------|-------------------------------|
| Hospital_Group               | Facilities<br>Reporting | Admissions<br>to Date | Died to<br>Date | Discharged<br>to date | Currently<br>Admitted | Currently<br>in ICU | Currently<br>Ventilated | Currently<br>Oxygenated | Admissions in<br>Previous Day |
| NHN                          | 69                      | 13941                 | 2099            | 10824                 | 178                   | 21                  | 16                      | 101                     | 3                             |
| Netcare                      | 59                      | 32589                 | 6491            | 25311                 | 598                   | 192                 | 55                      | 8                       | 10                            |
| Life Healthcare              | 50                      | 26657                 | 4481            | 21875                 | 267                   | 93                  | 23                      | 22                      | 12                            |
| Mediclinic                   | 48                      | 30830                 | 5186            | 25025                 | 512                   | 134                 | 84                      | 48                      | 15                            |
| Lenmed                       | 10                      | 6448                  | 791             | 5251                  | 258                   | 49                  | 17                      | 31                      | 1                             |
| Clinix                       | 6                       | 1489                  | 178             | 1116                  | 160                   | 38                  | 27                      | 11                      | 0                             |
| JMH                          | 5                       | 1856                  | 326             | 1467                  | 34                    | 0                   | 0                       | 8                       | 0                             |
| Melomed                      | 5                       | 4996                  | 786             | 4011                  | 175                   | 28                  | 10                      | 29                      | 2                             |
| Total                        | 252                     | 118806                | 20338           | 94880                 | 2182                  | 555                 | 232                     | 258                     | 43                            |