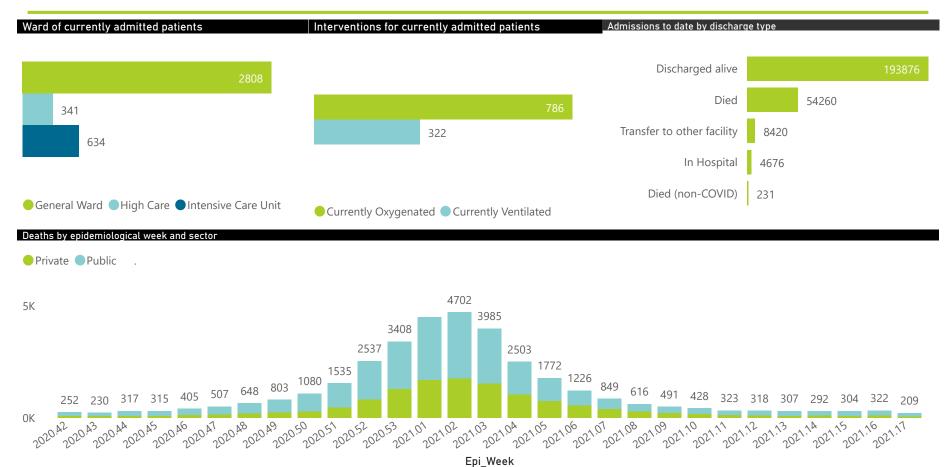

The data below refer to admitted patients with laboratory-confirmed COVID-19.

| Province      | Facilities<br>Reporting | Admissions to Date | Died to<br>Date | Discharged<br>to date | Currently<br>Admitted | Currently<br>in ICU | Currently<br>Ventilated | Currently<br>Oxygenated | Admissions in<br>Previous Day |
|---------------|-------------------------|--------------------|-----------------|-----------------------|-----------------------|---------------------|-------------------------|-------------------------|-------------------------------|
| Eastern Cape  | 103                     | 31682              | 9446            | 20541                 | 70                    | 10                  | 3                       | 10                      |                               |
| Private       | 18                      | 9489               | 2279            | 7129                  | 41                    | 10                  | 3                       | 4                       |                               |
| Public        | 85                      | 22193              | 7167            | 13412                 | 29                    | 0                   | 0                       | 6                       |                               |
| Free State    | 55                      | 15197              | 2978            | 10483                 | 408                   | 41                  | 43                      | 134                     | 3                             |
| Private       | 20                      | 6720               | 1080            | 5343                  | 209                   | 39                  | 28                      | 23                      |                               |
| Public        | 35                      | 8477               | 1898            | 5140                  | 199                   | 2                   | 15                      | 111                     |                               |
| Gauteng       | 130                     | 67844              | 13266           | 51726                 | 1326                  | 305                 | 123                     | 198                     | ;                             |
| Private       | 91                      | 37239              | 5834            | 30159                 | 934                   | 288                 | 104                     | 75                      |                               |
| Public        | 39                      | 30605              | 7432            | 21567                 | 392                   | 17                  | 19                      | 123                     |                               |
| (waZulu-Natal | 116                     | 48777              | 10880           | 35199                 | 394                   | 59                  | 24                      | 77                      |                               |
| Private       | 46                      | 27160              | 5070            | 21429                 | 314                   | 56                  | 18                      | 52                      |                               |
| Public        | 70                      | 21617              | 5810            | 13770                 | 80                    | 3                   | 6                       | 25                      |                               |
| Limpopo       | 48                      | 9455               | 2623            | 6471                  | 51                    | 3                   | 0                       | 14                      |                               |
| Private       | 7                       | 4453               | 980             | 3369                  | 32                    | 3                   | 0                       | 4                       |                               |
| Public        | 41                      | 5002               | 1643            | 3102                  | 19                    | 0                   | 0                       | 10                      |                               |
| Mpumalanga    | 40                      | 10049              | 2416            | 7153                  | 173                   | 49                  | 39                      | 53                      |                               |
| Private       | 9                       | 5188               | 741             | 4295                  | 97                    | 35                  | 23                      | 11                      |                               |
| Public        | 31                      | 4861               | 1675            | 2858                  | 76                    | 14                  | 16                      | 42                      |                               |
| North West    | 29                      | 14529              | 1857            | 11089                 | 346                   | 34                  | 22                      | 138                     |                               |
| Private       | 12                      | 6035               | 748             | 4878                  | 131                   | 27                  | 16                      | 39                      |                               |
| Public        | 17                      | 8494               | 1109            | 6211                  | 215                   | 7                   | 6                       | 99                      |                               |
| Northern Cape | 25                      | 4635               | 791             | 3335                  | 275                   | 34                  | 48                      | 124                     |                               |
| Private       | 8                       | 2567               | 337             | 2020                  | 108                   | 25                  | 20                      | 12                      |                               |
| Public        | 17                      | 2068               | 454             | 1315                  | 167                   | 9                   | 28                      | 112                     |                               |
| Western Cape  | 101                     | 59295              | 10003           | 47879                 | 740                   | 99                  | 20                      | 38                      |                               |
| Private       | 41                      | 19955              | 3269            | 16258                 | 316                   | 72                  | 20                      | 38                      |                               |
| Public        | 60                      | 39340              | 6734            | 31621                 | 424                   | 27                  |                         |                         |                               |
| Total         | 647                     | 261463             | 54260           | 193876                | 3783                  | 634                 | 322                     | 786                     | 1                             |

The data below refer to admitted patients with laboratory-confirmed COVID-19.

| Summary of reported COVID-19 admissions by province, by sector |                         |                       |                 |                       |                       |                     |                         |                         |                               |  |
|----------------------------------------------------------------|-------------------------|-----------------------|-----------------|-----------------------|-----------------------|---------------------|-------------------------|-------------------------|-------------------------------|--|
| Sector                                                         | Facilities<br>Reporting | Admissions<br>to Date | Died to<br>Date | Discharged<br>to date | Currently<br>Admitted | Currently<br>in ICU | Currently<br>Ventilated | Currently<br>Oxygenated | Admissions in<br>Previous Day |  |
| Private                                                        | 252                     | 118806                | 20338           | 94880                 | 2182                  | 555                 | 232                     | 258                     | 43                            |  |
| Public                                                         | 395                     | 142657                | 33922           | 98996                 | 1601                  | 79                  | 90                      | 528                     | 60                            |  |
| Total                                                          | 647                     | 261463                | 54260           | 193876                | 3783                  | 634                 | 322                     | 786                     | 103                           |  |