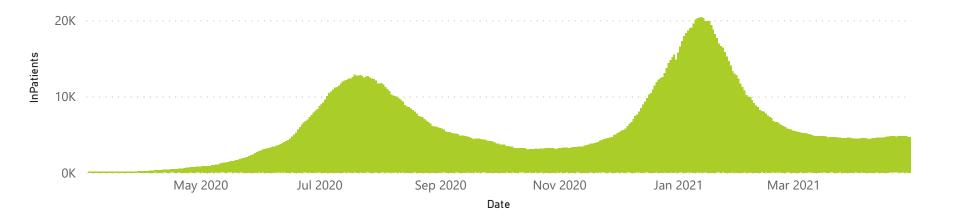

● Female ■ Male ■ Unknown

The number of reported admissions may change day-to-day as enrolled facilities back-capture historical data. There are some discharges and deaths that are in the process of being updated in Gauteng hospitals which will change the outcomes. The data below refer to admitted patients with laboratory-confirmed COVID-19.

## NICD COVID-19 Surveillance in Selected Hospitals

National

The number of reported admissions may change day-to-day as enrolled facilities back-capture historical data. The Western Cape government has been unable to provide daily data on patients who are on oxygen or ventilated.