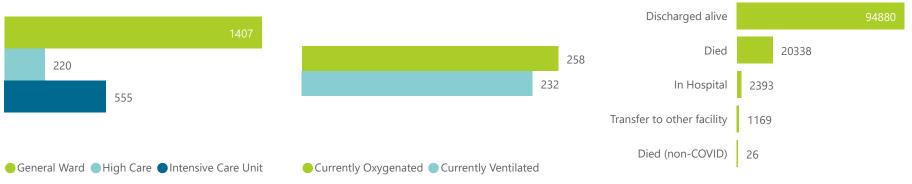

The data below refer to admitted patients with laboratory-confirmed COVID-19.

| Summary of reported COVID-19 admissions by province, by sector |                         |                       |                 |                       |                       |                     |                         |                         |                               |  |
|----------------------------------------------------------------|-------------------------|-----------------------|-----------------|-----------------------|-----------------------|---------------------|-------------------------|-------------------------|-------------------------------|--|
| Sector                                                         | Facilities<br>Reporting | Admissions<br>to Date | Died to<br>Date | Discharged<br>to date | Currently<br>Admitted | Currently<br>in ICU | Currently<br>Ventilated | Currently<br>Oxygenated | Admissions in<br>Previous Day |  |
| Private                                                        | 252                     | 118806                | 20338           | 94880                 | 2182                  | 555                 | 232                     | 258                     | 43                            |  |
| Public                                                         | 395                     | 142657                | 33922           | 98996                 | 1601                  | 79                  | 90                      | 528                     | 60                            |  |
| Total                                                          | 647                     | 261463                | 54260           | 193876                | 3783                  | 634                 | 322                     | 786                     | 103                           |  |