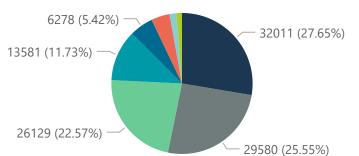

The data below refer to admitted patients with laboratory-confirmed COVID-19.

NATIONAL INSTITUTE FOR COMMUNICABLE DISEASES

|                          | Facilities<br>Reporting                                            | Admissions<br>to Date | Died to<br>Date    | Discharged<br>to date                                                                 | Currently<br>Admitted                     | Currently<br>in ICU | Currently<br>Ventilated | Currently<br>Oxygenated | Admissions<br>Previous Da                                                    |
|--------------------------|--------------------------------------------------------------------|-----------------------|--------------------|---------------------------------------------------------------------------------------|-------------------------------------------|---------------------|-------------------------|-------------------------|------------------------------------------------------------------------------|
| Eastern Cape             | 18                                                                 | 9432                  | 2278               | 7071                                                                                  | 42                                        | 11                  | 3                       | 5                       |                                                                              |
| Free State               | 20                                                                 | 6298                  | 1034               | 5065                                                                                  | 117                                       | 31                  | 23                      | 8                       |                                                                              |
| Gauteng                  | 91                                                                 | 36197                 | 5680               | 29268                                                                                 | 936                                       | 272                 | 117                     | 201                     |                                                                              |
| KwaZulu-Natal            | 45                                                                 | 26938                 | 5040               | 21189                                                                                 | 362                                       | 67                  | 28                      | 79                      |                                                                              |
| Limpopo                  | 7                                                                  | 4371                  | 962                | 3304                                                                                  | 35                                        | 9                   | 5                       | 1                       |                                                                              |
| Mpumalanga               | 9                                                                  | 4948                  | 720                | 4104                                                                                  | 74                                        | 25                  | 9                       | 5                       |                                                                              |
| North West               | 12                                                                 | 5757                  | 714                | 4665                                                                                  | 109                                       | 30                  | 18                      | 31                      |                                                                              |
| Northern Cape            | 8                                                                  | 2297                  | 316                | 1837                                                                                  | 53                                        | 11                  | 6                       | 13                      |                                                                              |
| Western Cape             | 41                                                                 | 19530                 | 3222               | 15874                                                                                 | 308                                       | 79                  | 33                      | 36                      |                                                                              |
| Total                    | 251                                                                | 115768                | 19966              | 92377                                                                                 | 2036                                      | 535                 | 242                     | 379                     |                                                                              |
| ary of reported COVID-19 | admissions by                                                      | hospital group        |                    |                                                                                       |                                           |                     |                         |                         |                                                                              |
| Hospital_Group           | Facilities<br>Reporting                                            | Admissions<br>to Date | Died to<br>Date    | Discharged<br>to date                                                                 | Currently<br>Admitted                     | Currently<br>in ICU | Currently<br>Ventilated | Currently<br>Oxygenated | Admissions<br>Previous D                                                     |
| NHN                      | 69                                                                 | 13581                 | 2068               | 10512                                                                                 | 188                                       | 29                  | 23                      | 103                     |                                                                              |
| Netcare                  | 58                                                                 | 32011                 | 6398               | 24826                                                                                 | 597                                       | 189                 | 58                      | 18                      |                                                                              |
| Life Healthcare          | 50                                                                 | 26129                 | 4424               | 21464                                                                                 | 208                                       | 84                  | 34                      | 39                      |                                                                              |
| Mediclinic               | 48                                                                 | 29580                 | 5030               | 24083                                                                                 | 345                                       | 116                 | 75                      | 9                       |                                                                              |
| Lenmed                   | 10                                                                 | 6278                  | 778                | 5116                                                                                  | 248                                       | 49                  | 14                      | 39                      |                                                                              |
| Clinix                   | 6                                                                  | 1447                  | 166                | 1009                                                                                  | 233                                       | 37                  | 24                      | 130                     |                                                                              |
| JMH                      | 5                                                                  | 1861                  | 326                | 1464                                                                                  | 41                                        | 0                   | 0                       | 11                      |                                                                              |
| Melomed                  | 5                                                                  | 4881                  | 776                | 3903                                                                                  | 176                                       | 31                  | 14                      | 30                      |                                                                              |
| Total                    | 251                                                                | 115768                | 19966              | 92377                                                                                 | 2036                                      | 535                 | 242                     | 379                     |                                                                              |
| Lasterii Cape Tre        | ce State Gaut                                                      |                       |                    | npopo wipum                                                                           | alanga • North                            | west North          | iern Cape West          | етт Саре                |                                                                              |
|                          | 3 <sup>A</sup> 23 <sup>5</sup> 20 <sup>36</sup> 20 <sup>2</sup> 20 | 10330 39 10 kg        | A^20120 A320 A3201 | 0 k <sup>A</sup> 0 k <sup>S</sup> 0 k <sup>O</sup> 0 k <sup>I</sup> 2020 2020 2020 Ep | 10 12 12 12 12 12 12 12 12 12 12 12 12 12 |                     |                         |                         | 1021.1 <sup>1</sup> 21.1 <sup>2</sup> 21.1 <sup>2</sup> 202.2 <sup>2</sup> 2 |