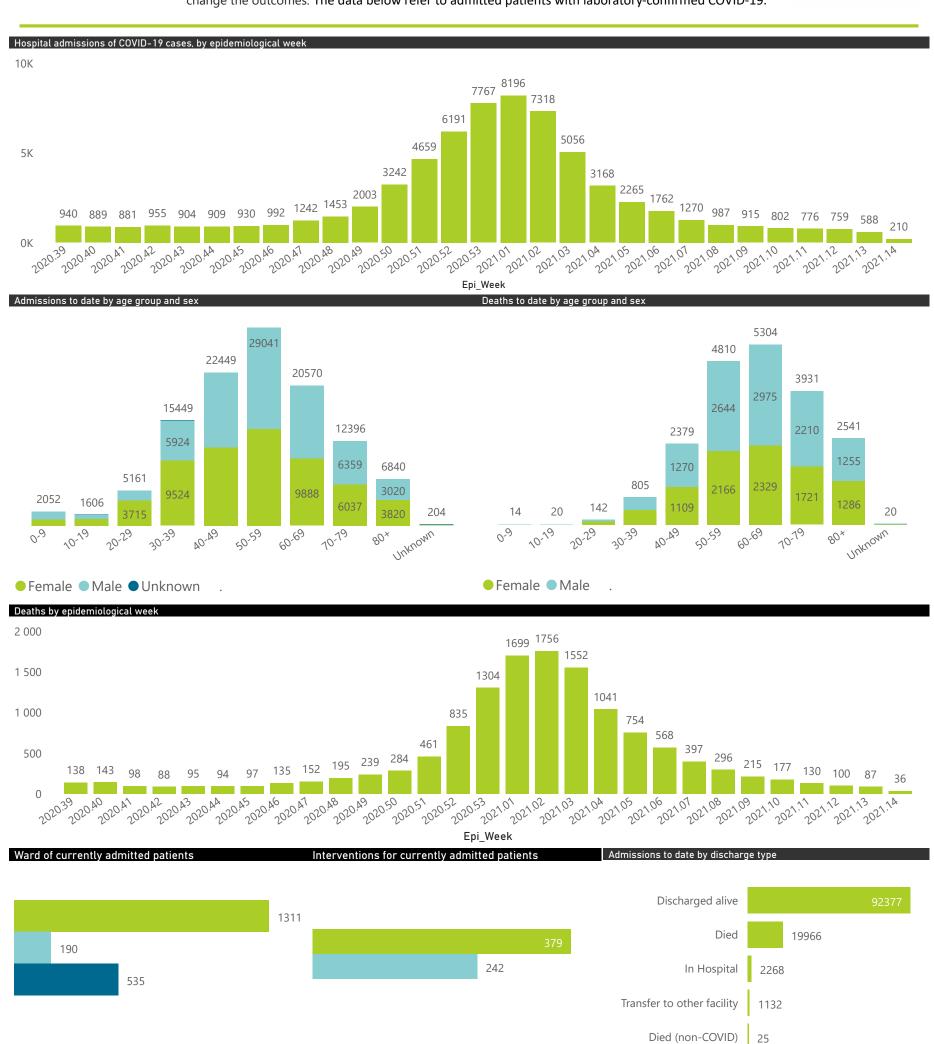

# NICD COVID-19 Surveillance in Selected Hospitals

National

The number of reported admissions may change day-to-day as enrolled facilities back-capture historical data. The Western Cape government has been unable to provide daily data on patients who are on oxygen or ventilated.

The data below refer to admitted patients with laboratory-confirmed COVID-19.

| Summary of reported COVID-19 | admissions by           | province, by se       | ctor            |                       |                       |                     |                         |                         |                               |
|------------------------------|-------------------------|-----------------------|-----------------|-----------------------|-----------------------|---------------------|-------------------------|-------------------------|-------------------------------|
| Sector                       | Facilities<br>Reporting | Admissions<br>to Date | Died to<br>Date | Discharged<br>to date | Currently<br>Admitted | Currently<br>in ICU | Currently<br>Ventilated | Currently<br>Oxygenated | Admissions in<br>Previous Day |
| Private                      | 251                     | 115768                | 19966           | 92377                 | 2036                  | 535                 | 242                     | 379                     | 35                            |
| Public                       | 393                     | 137397                | 32090           | 96261                 | 1573                  | 83                  | 73                      | 444                     | 42                            |
| Total                        | 644                     | 253165                | 52056           | 188638                | 3609                  | 618                 | 315                     | 823                     | 77                            |