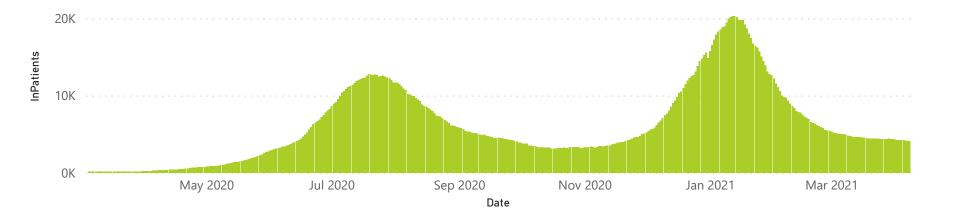

## NICD COVID-19 Surveillance in Selected Hospitals

National

The number of reported admissions may change day-to-day as enrolled facilities back-capture historical data. There are some discharges and deaths that are in the process of being updated in Gauteng hospitals which will change the outcomes. The data below refer to admitted patients with laboratory-confirmed COVID-19.

The data below refer to admitted patients with laboratory-confirmed COVID-19.

NATIONAL INSTITUTE FOR COMMUNICABLE DISEASES

Division of the National Health Laboratory Service

| Province      | Facilities<br>Reporting | Admissions<br>to Date | Died to<br>Date | Discharged<br>to date | Currently<br>Admitted | Currently<br>in ICU | Currently<br>Ventilated | Currently<br>Oxygenated | Admissions in<br>Previous Day |
|---------------|-------------------------|-----------------------|-----------------|-----------------------|-----------------------|---------------------|-------------------------|-------------------------|-------------------------------|
| Eastern Cape  | 103                     | 31585                 | 9427            | 20441                 | 78                    | 11                  | 3                       | 14                      |                               |
| Private       | 18                      | 9432                  | 2278            | 7071                  | 42                    | 11                  | 3                       | 5                       |                               |
| Public        | 85                      | 22153                 | 7149            | 13370                 | 36                    | 0                   | 0                       | 9                       |                               |
| Free State    | 55                      | 14132                 | 2774            | 9842                  | 263                   | 33                  | 32                      | 81                      | 1                             |
| Private       | 20                      | 6298                  | 1034            | 5065                  | 117                   | 31                  | 23                      | 8                       |                               |
| Public        | 35                      | 7834                  | 1740            | 4777                  | 146                   | 2                   | 9                       | 73                      | 1                             |
| Gauteng       | 130                     | 65266                 | 12084           | 50398                 | 1322                  | 296                 | 138                     | 317                     | 2                             |
| Private       | 91                      | 36197                 | 5680            | 29268                 | 936                   | 272                 | 117                     | 201                     | 2                             |
| Public        | 39                      | 29069                 | 6404            | 21130                 | 386                   | 24                  | 21                      | 116                     |                               |
| (waZulu-Natal | 115                     | 47915                 | 10621           | 34511                 | 519                   | 72                  | 32                      | 134                     |                               |
| Private       | 45                      | 26938                 | 5040            | 21189                 | 362                   | 67                  | 28                      | 79                      |                               |
| Public        | 70                      | 20977                 | 5581            | 13322                 | 157                   | 5                   | 4                       | 55                      |                               |
| Limpopo       | 48                      | 9169                  | 2532            | 6275                  | 63                    | 12                  | 8                       | 17                      |                               |
| Private       | 7                       | 4371                  | 962             | 3304                  | 35                    | 9                   | 5                       | 1                       |                               |
| Public        | 41                      | 4798                  | 1570            | 2971                  | 28                    | 3                   | 3                       | 16                      |                               |
| Mpumalanga    | 40                      | 9473                  | 2275            | 6754                  | 156                   | 33                  | 15                      | 49                      |                               |
| Private       | 9                       | 4948                  | 720             | 4104                  | 74                    | 25                  | 9                       | 5                       |                               |
| Public        | 31                      | 4525                  | 1555            | 2650                  | 82                    | 8                   | 6                       | 44                      |                               |
| North West    | 28                      | 13600                 | 1714            | 10452                 | 281                   | 36                  | 23                      | 97                      | 1                             |
| Private       | 12                      | 5757                  | 714             | 4665                  | 109                   | 30                  | 18                      | 31                      |                               |
| Public        | 16                      | 7843                  | 1000            | 5787                  | 172                   | 6                   | 5                       | 66                      | 1                             |
| Northern Cape | 25                      | 4172                  | 724             | 3071                  | 163                   | 19                  | 31                      | 78                      |                               |
| Private       | 8                       | 2297                  | 316             | 1837                  | 53                    | 11                  | 6                       | 13                      |                               |
| Public        | 17                      | 1875                  | 408             | 1234                  | 110                   | 8                   | 25                      | 65                      |                               |
| Western Cape  | 100                     | 57853                 | 9905            | 46894                 | 764                   | 106                 | 33                      | 36                      |                               |
| Private       | 41                      | 19530                 | 3222            | 15874                 | 308                   | 79                  | 33                      | 36                      |                               |
| Public        | 59                      | 38323                 | 6683            | 31020                 | 456                   | 27                  |                         |                         |                               |
| Total         | 644                     | 253165                | 52056           | 188638                | 3609                  | 618                 | 315                     | 823                     | 7                             |