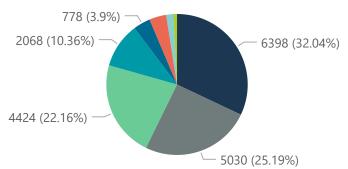

The data below refer to admitted patients with laboratory-confirmed COVID-19.

NATIONAL INSTITUTE FOR COMMUNICABLE DISEASES

|                          | Facilities<br>Reporting                                            | Admissions<br>to Date | Died to<br>Date    | Discharged<br>to date                                                                 | Currently<br>Admitted                     | Currently<br>in ICU | Currently<br>Ventilated | Currently<br>Oxygenated | Admissions<br>Previous Da                                                    |
|--------------------------|--------------------------------------------------------------------|-----------------------|--------------------|---------------------------------------------------------------------------------------|-------------------------------------------|---------------------|-------------------------|-------------------------|------------------------------------------------------------------------------|
| Eastern Cape             | 18                                                                 | 9432                  | 2278               | 7071                                                                                  | 42                                        | 11                  | 3                       | 5                       |                                                                              |
| Free State               | 20                                                                 | 6298                  | 1034               | 5065                                                                                  | 117                                       | 31                  | 23                      | 8                       |                                                                              |
| Gauteng                  | 91                                                                 | 36197                 | 5680               | 29268                                                                                 | 936                                       | 272                 | 117                     | 201                     |                                                                              |
| KwaZulu-Natal            | 45                                                                 | 26938                 | 5040               | 21189                                                                                 | 362                                       | 67                  | 28                      | 79                      |                                                                              |
| Limpopo                  | 7                                                                  | 4371                  | 962                | 3304                                                                                  | 35                                        | 9                   | 5                       | 1                       |                                                                              |
| Mpumalanga               | 9                                                                  | 4948                  | 720                | 4104                                                                                  | 74                                        | 25                  | 9                       | 5                       |                                                                              |
| North West               | 12                                                                 | 5757                  | 714                | 4665                                                                                  | 109                                       | 30                  | 18                      | 31                      |                                                                              |
| Northern Cape            | 8                                                                  | 2297                  | 316                | 1837                                                                                  | 53                                        | 11                  | 6                       | 13                      |                                                                              |
| Western Cape             | 41                                                                 | 19530                 | 3222               | 15874                                                                                 | 308                                       | 79                  | 33                      | 36                      |                                                                              |
| Total                    | 251                                                                | 115768                | 19966              | 92377                                                                                 | 2036                                      | 535                 | 242                     | 379                     |                                                                              |
| ary of reported COVID-19 | admissions by                                                      | hospital group        |                    |                                                                                       |                                           |                     |                         |                         |                                                                              |
| Hospital_Group           | Facilities<br>Reporting                                            | Admissions<br>to Date | Died to<br>Date    | Discharged<br>to date                                                                 | Currently<br>Admitted                     | Currently<br>in ICU | Currently<br>Ventilated | Currently<br>Oxygenated | Admissions<br>Previous D                                                     |
| NHN                      | 69                                                                 | 13581                 | 2068               | 10512                                                                                 | 188                                       | 29                  | 23                      | 103                     |                                                                              |
| Netcare                  | 58                                                                 | 32011                 | 6398               | 24826                                                                                 | 597                                       | 189                 | 58                      | 18                      |                                                                              |
| Life Healthcare          | 50                                                                 | 26129                 | 4424               | 21464                                                                                 | 208                                       | 84                  | 34                      | 39                      |                                                                              |
| Mediclinic               | 48                                                                 | 29580                 | 5030               | 24083                                                                                 | 345                                       | 116                 | 75                      | 9                       |                                                                              |
| Lenmed                   | 10                                                                 | 6278                  | 778                | 5116                                                                                  | 248                                       | 49                  | 14                      | 39                      |                                                                              |
| Clinix                   | 6                                                                  | 1447                  | 166                | 1009                                                                                  | 233                                       | 37                  | 24                      | 130                     |                                                                              |
| JMH                      | 5                                                                  | 1861                  | 326                | 1464                                                                                  | 41                                        | 0                   | 0                       | 11                      |                                                                              |
| Melomed                  | 5                                                                  | 4881                  | 776                | 3903                                                                                  | 176                                       | 31                  | 14                      | 30                      |                                                                              |
| Total                    | 251                                                                | 115768                | 19966              | 92377                                                                                 | 2036                                      | 535                 | 242                     | 379                     |                                                                              |
| Lasterii Cape Tre        | ce State Gaut                                                      |                       |                    | npopo wipum                                                                           | alanga • North                            | west North          | iern Cape West          | етт Саре                |                                                                              |
|                          | 3 <sup>A</sup> 23 <sup>5</sup> 20 <sup>36</sup> 20 <sup>2</sup> 20 | 10330 39 10 kg        | A^20120 A320 A3201 | 0 k <sup>A</sup> 0 k <sup>S</sup> 0 k <sup>O</sup> 0 k <sup>I</sup> 2020 2020 2020 Ep | 10 12 12 12 12 12 12 12 12 12 12 12 12 12 |                     |                         |                         | 1021.1 <sup>1</sup> 21.1 <sup>2</sup> 21.1 <sup>2</sup> 202.2 <sup>2</sup> 2 |