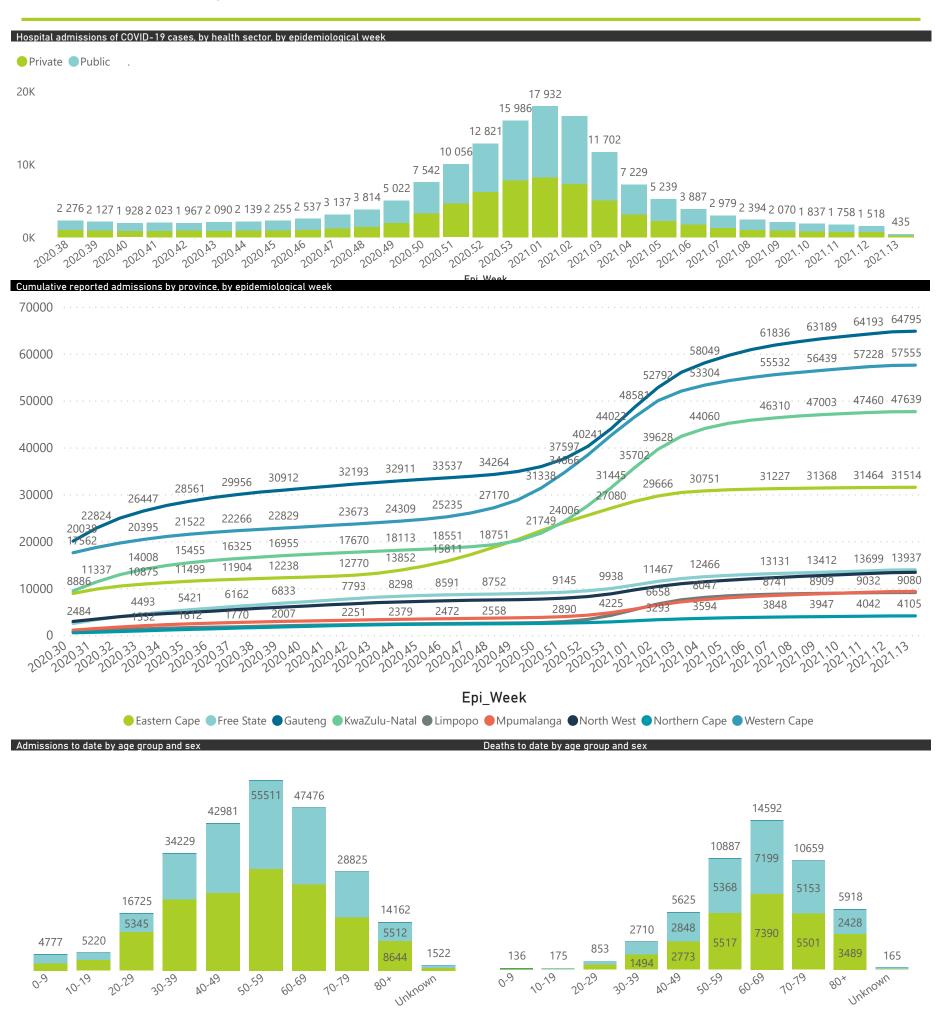

# NICD COVID-19 Surveillance in Selected Hospitals

National

The number of reported admissions may change day-to-day as enrolled facilities back-capture historical data. The Western Cape government has been unable to provide daily data on patients who are on oxygen or ventilated.

The data below refer to admitted patients with laboratory-confirmed COVID-19.

| Summary of reported COVID-19 admissions by province, by sector |                         |                       |                 |                       |                       |                     |                         |                         |                               |
|----------------------------------------------------------------|-------------------------|-----------------------|-----------------|-----------------------|-----------------------|---------------------|-------------------------|-------------------------|-------------------------------|
| Sector                                                         | Facilities<br>Reporting | Admissions<br>to Date | Died to<br>Date | Discharged<br>to date | Currently<br>Admitted | Currently<br>in ICU | Currently<br>Ventilated | Currently<br>Oxygenated | Admissions in<br>Previous Day |
| Private                                                        | 251                     | 115214                | 19872           | 91775                 | 2176                  | 562                 | 252                     | 349                     | 54                            |
| Public                                                         | 393                     | 136214                | 31848           | 95305                 | 1646                  | 104                 | 87                      | 428                     | 48                            |
| Total                                                          | 644                     | 251428                | 51720           | 187080                | 3822                  | 666                 | 339                     | 777                     | 102                           |