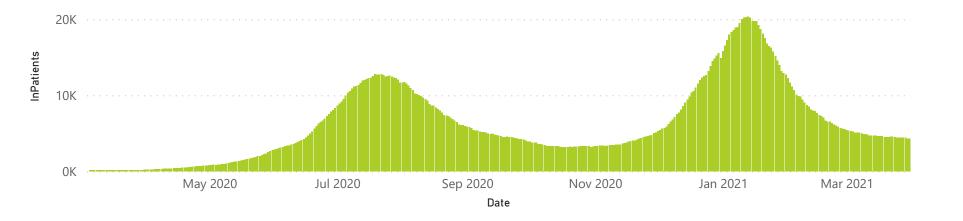

| 19872           | 91775                 | 2176                  | 562                 | 252                     | 349                     | 54                            |
| Public                                                         | 393                     | 136214                | 31848           | 95305                 | 1646                  | 104                 | 87                      | 428                     | 48                            |
| Total                                                          | 644                     | 251428                | 51720           | 187080                | 3822                  | 666                 | 339                     | 777                     | 102                           |

#### Daily current In-Patients over time



## NICD COVID-19 Surveillance in Selected Hospitals

Private



General Ward High Care Intensive Care Unit

The number of reported admissions may change day-to-day as enrolled facilities back-capture historical data. There are some discharges and deaths that are in the process of being updated in Gauteng hospitals which will change the outcomes. The data below refer to admitted patients with laboratory-confirmed COVID-19.

NATIONAL INSTITUTE FOR COMMUNICABLE DISEASES



Currently Oxygenated
 Currently Ventilated

Died (non-COVID)

25

## NICD COVID-19 Surveillance in Selected Hospitals

Private



Hospital admissions by provir

Hospital admissions by hospital group

The number of reported admissions may change day-to-day as enrolled facilities back-capture historical data. The Western Ca