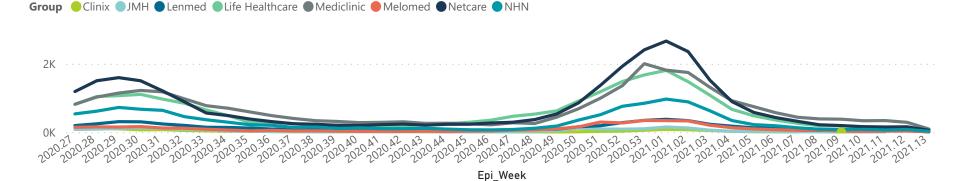

Summary of reported COVID-19 admissions by hospital group Facilities Currently Admitted Currently Oxygenated Hospital\_Group Currently in ICU Currently Ventilated Died to Admissions in Admissions Discharged Reporting Date to date Previous Day to Date NHN Netcare Life Healthcare Mediclinic Lenmed Clinix JMH Melomed **Total** 