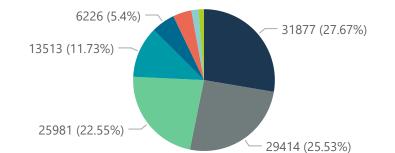

The data below refer to admitted patients with laboratory-confirmed COVID-19.

NATIONAL INSTITUTE FOR COMMUNICABLE DISEASES

| mmary of reported COVID-19 admissions by province |                         |                       |                 |                       |                       |                     |                         |                         |                               |
|---------------------------------------------------|-------------------------|-----------------------|-----------------|-----------------------|-----------------------|---------------------|-------------------------|-------------------------|-------------------------------|
| Province                                          | Facilities<br>Reporting | Admissions<br>to Date | Died to<br>Date | Discharged<br>to date | Currently<br>Admitted | Currently<br>in ICU | Currently<br>Ventilated | Currently<br>Oxygenated | Admissions in<br>Previous Day |
| Eastern Cape                                      | 18                      | 9422                  | 2275            | 7059                  | 48                    | 14                  | 6                       | 1                       | 0                             |
| Free State                                        | 20                      | 6235                  | 1020            | 5022                  | 115                   | 26                  | 19                      | 10                      | 6                             |
| Gauteng                                           | 91                      | 35970                 | 5648            | 29056                 | 949                   | 276                 | 114                     | 176                     | 24                            |
| KwaZulu-Natal                                     | 45                      | 26900                 | 5028            | 21113                 | 411                   | 80                  | 33                      | 80                      | 4                             |
| Limpopo                                           | 7                       | 4360                  | 958             | 3289                  | 42                    | 10                  | 6                       | 2                       | 0                             |
| Mpumalanga                                        | 9                       | 4900                  | 711             | 4042                  | 97                    | 38                  | 13                      | 8                       | 5                             |
| North West                                        | 12                      | 5704                  | 711             | 4613                  | 113                   | 30                  | 19                      | 28                      | 4                             |
| Northern Cape                                     | 8                       | 2257                  | 312             | 1805                  | 48                    | 9                   | 6                       | 2                       | 1                             |
| Western Cape                                      | 41                      | 19466                 | 3209            | 15776                 | 353                   | 79                  | 36                      | 42                      | 10                            |
| Total                                             | 251                     | 115214                | 19872           | 91775                 | 2176                  | 562                 | 252                     | 349                     | 54                            |