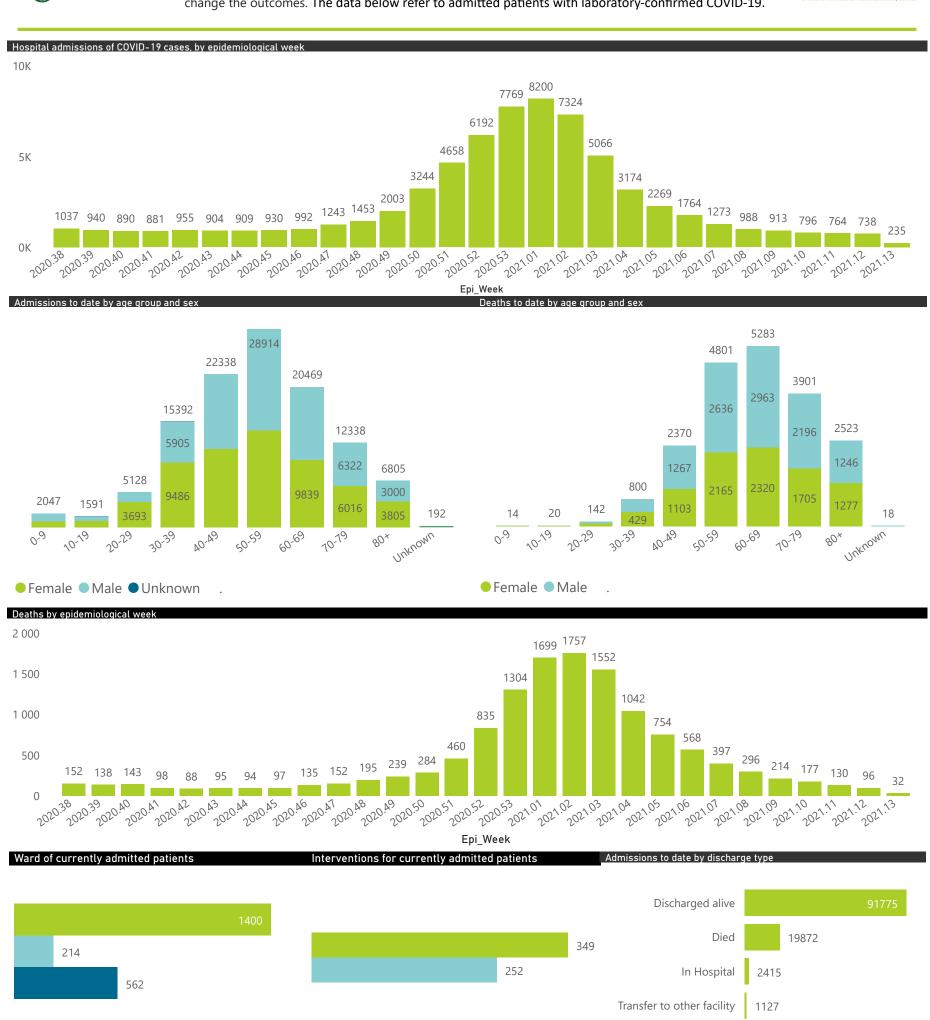

### NICD COVID-19 Surveillance in Selected Hospitals

National

The number of reported admissions may change day-to-day as enrolled facilities back-capture historical data. There are some discharges and deaths that are in the process of being updated in Gauteng hospitals which will change the outcomes. The data below refer to admitted patients with laboratory-confirmed COVID-19.