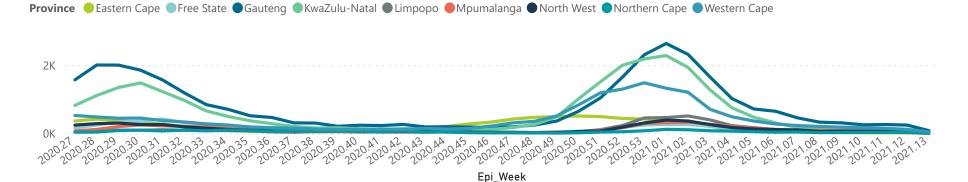

## NICD COVID-19 Surveillance in Selected Hospitals

Private

Hospital admissions by provir

Hospital admissions by hospital group

The number of reported admissions may change day-to-day as enrolled facilities back-capture historical data. The Western Cape government has been unable to provide daily data on patients who are on oxygen or ventilated.