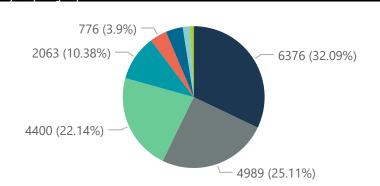

The data below refer to admitted patients with laboratory-confirmed COVID-19.

NATIONAL INSTITUTE FOR COMMUNICABLE DISEASES

| mmary of reported COVID-19 admissions by province |                         |                       |                 |                       |                       |                     |                         |                         |                               |
|---------------------------------------------------|-------------------------|-----------------------|-----------------|-----------------------|-----------------------|---------------------|-------------------------|-------------------------|-------------------------------|
| Province                                          | Facilities<br>Reporting | Admissions<br>to Date | Died to<br>Date | Discharged<br>to date | Currently<br>Admitted | Currently<br>in ICU | Currently<br>Ventilated | Currently<br>Oxygenated | Admissions in<br>Previous Day |
| Eastern Cape                                      | 18                      | 9422                  | 2275            | 7059                  | 48                    | 14                  | 6                       | 1                       | 0                             |
| Free State                                        | 20                      | 6235                  | 1020            | 5022                  | 115                   | 26                  | 19                      | 10                      | 6                             |
| Gauteng                                           | 91                      | 35970                 | 5648            | 29056                 | 949                   | 276                 | 114                     | 176                     | 24                            |
| KwaZulu-Natal                                     | 45                      | 26900                 | 5028            | 21113                 | 411                   | 80                  | 33                      | 80                      | 4                             |
| Limpopo                                           | 7                       | 4360                  | 958             | 3289                  | 42                    | 10                  | 6                       | 2                       | 0                             |
| Mpumalanga                                        | 9                       | 4900                  | 711             | 4042                  | 97                    | 38                  | 13                      | 8                       | 5                             |
| North West                                        | 12                      | 5704                  | 711             | 4613                  | 113                   | 30                  | 19                      | 28                      | 4                             |
| Northern Cape                                     | 8                       | 2257                  | 312             | 1805                  | 48                    | 9                   | 6                       | 2                       | 1                             |
| Western Cape                                      | 41                      | 19466                 | 3209            | 15776                 | 353                   | 79                  | 36                      | 42                      | 10                            |
| Total                                             | 251                     | 115214                | 19872           | 91775                 | 2176                  | 562                 | 252                     | 349                     | 54                            |