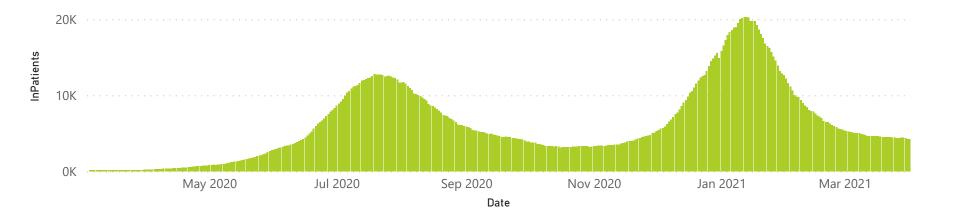

vate                     | 251                     | 115288                | 19893           | 91891                 | 2117                  | 547                 | 248                     | 338                     | 36                            |
| Public                      | 393                     | 136453                | 31885           | 95500                 | 1635                  | 99                  | 81                      | 433                     | 55                            |
| Total                       | 644                     | 251741                | 51778           | 187391                | 3752                  | 646                 | 329                     | 771                     | 91                            |

#### Daily current In-Patients over time



## NICD COVID-19 Surveillance in Selected Hospitals

Private



General Ward High Care Intensive Care Unit

The number of reported admissions may change day-to-day as enrolled facilities back-capture historical data. There are some discharges and deaths that are in the process of being updated in Gauteng hospitals which will change the outcomes. The data below refer to admitted patients with laboratory-confirmed COVID-19.

NATIONAL INSTITUTE FOR COMMUNICABLE DISEASES



Currently OxygenatedCurrently Ventilated

Transfer to other facility

Died (non-COVID)

1127

25

## NICD COVID-19 Surveillance in Selected Hospitals

Private



Hospital admissions by hospital group

The number of reported admissions may change day-to-day as enrolled facilities back-capture historical data. The Western C