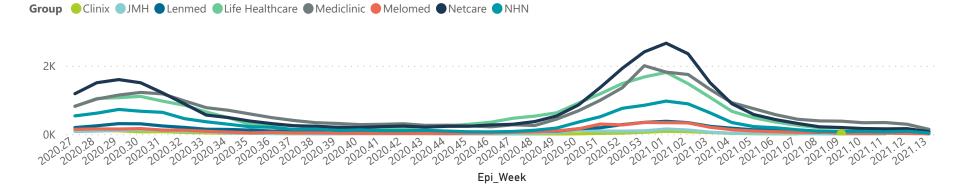

## NICD COVID-19 Surveillance in Selected Hospitals

Private

Hospital admissions by hospital group

The number of reported admissions may change day-to-day as enrolled facilities back-capture historical data. The Western Cape government has been unable to provide daily data on patients who are on oxygen or ventilated.