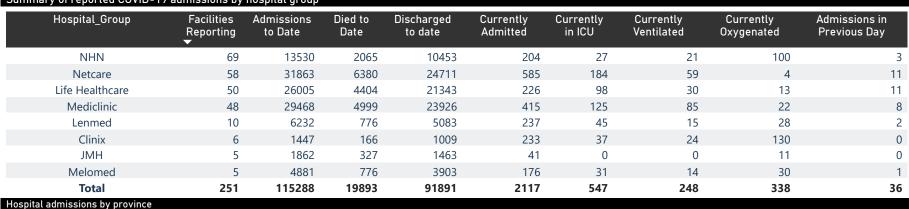

## NICD COVID-19 Surveillance in Selected Hospitals

Private

Hospital admissions by hospital group

The number of reported admissions may change day-to-day as enrolled facilities back-capture historical data. The Western Cape government has been unable to provide daily data on patients who are on oxygen or ventilated.

The data below refer to admitted patients with laboratory-confirmed COVID-19.

NATIONAL INSTITUTE FOR COMMUNICABLE DISEASES

| Province               | Facilities<br>Reporting | Admissions<br>to Date | Died to<br>Date | Discharged<br>to date | Currently<br>Admitted | Currently<br>in ICU | Currently<br>Ventilated | Currently<br>Oxygenated | Admissions in<br>Previous Day |
|------------------------|-------------------------|-----------------------|-----------------|-----------------------|-----------------------|---------------------|-------------------------|-------------------------|-------------------------------|
| Eastern Cape           | 18                      | 9421                  | 2275            | 7062                  | 44                    | 13                  | 6                       | 2                       |                               |
| Free State             | 20                      | 6243                  | 1024            | 5032                  | 109                   | 24                  | 21                      | 11                      |                               |
| Gauteng                | 91                      | 35995                 | 5654            | 29093                 | 934                   | 272                 | 112                     | 172                     |                               |
| KwaZulu-Natal          | 45                      | 26906                 | 5032            | 21129                 | 397                   | 76                  | 31                      | 80                      |                               |
| Limpopo                | 7                       | 4363                  | 958             | 3292                  | 43                    | 10                  | 6                       | 2                       |                               |
| Mpumalanga             | 9                       | 4918                  | 713             | 4054                  | 101                   | 36                  | 12                      | 10                      |                               |
| North West             | 12                      | 5708                  | 713             | 4618                  | 110                   | 31                  | 18                      | 23                      |                               |
| Northern Cape          | 8                       | 2261                  | 312             | 1808                  | 49                    | 9                   | 6                       | 3                       |                               |
| Western Cape           | 41                      | 19473                 | 3212            | 15803                 | 330                   | 76                  | 36                      | 35                      |                               |
| Total                  | 251                     | 115288                | 19893           | 91891                 | 2117                  | 547                 | 248                     | 338                     |                               |
| ary of reported COVID- | 19 admissions by        | hospital group        |                 |                       |                       |                     |                         |                         |                               |
| Hospital_Group         | Facilities<br>Reporting | Admissions<br>to Date | Died to<br>Date | Discharged<br>to date | Currently<br>Admitted | Currently<br>in ICU | Currently<br>Ventilated | Currently<br>Oxygenated | Admissions in<br>Previous Day |
|                        |                         | 40.500                |                 | 40.450                | 224                   |                     |                         |                         |                               |