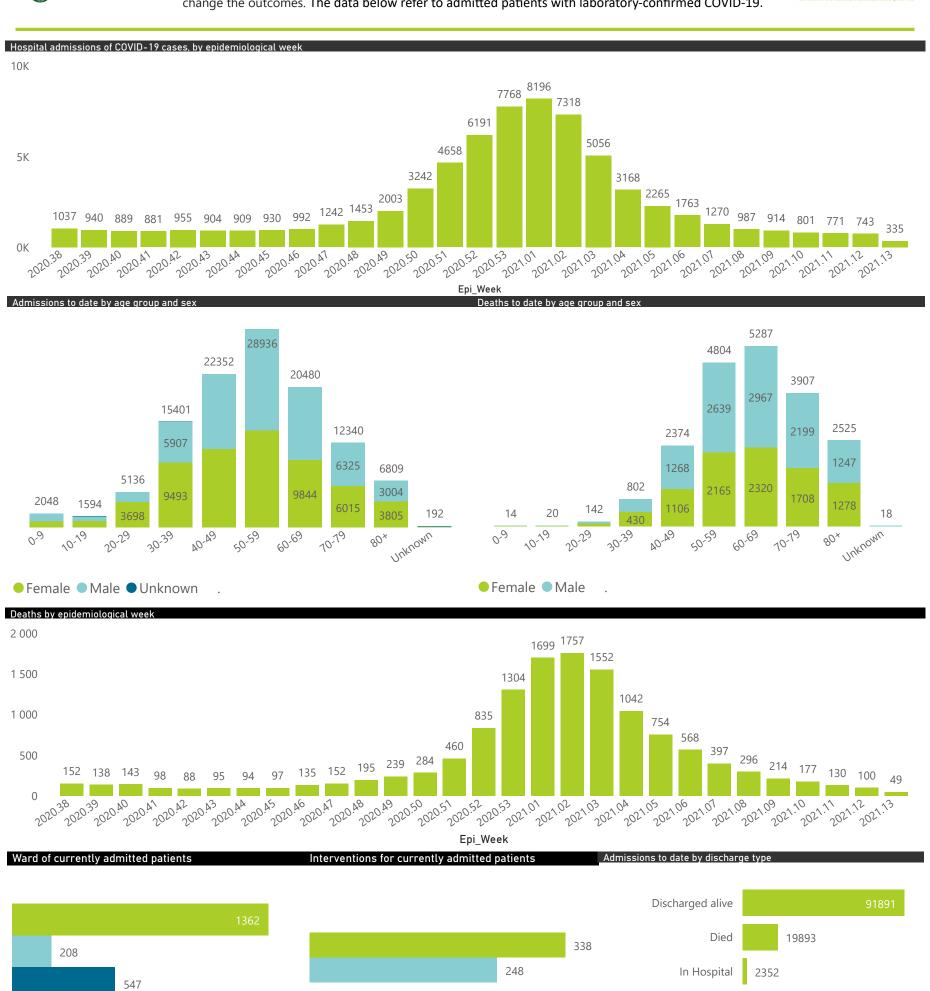

### NICD COVID-19 Surveillance in Selected Hospitals

National

The number of reported admissions may change day-to-day as enrolled facilities back-capture historical data. There are some discharges and deaths that are in the process of being updated in Gauteng hospitals which will change the outcomes. The data below refer to admitted patients with laboratory-confirmed COVID-19.

● Female ● Male ● Unknown