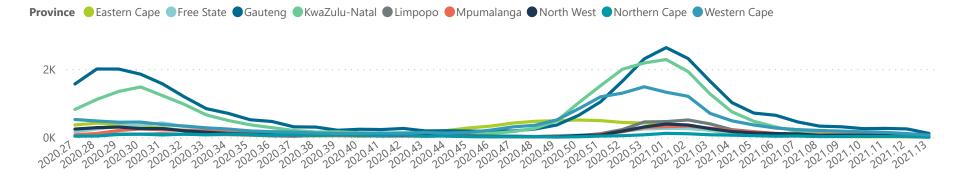

## NICD COVID-19 Surveillance in Selected Hospitals

Private

Hospital admissions by hospital group

The number of reported admissions may change day-to-day as enrolled facilities back-capture historical data. The Western Cape government has been unable to provide daily data on patients who are on oxygen or ventilated.