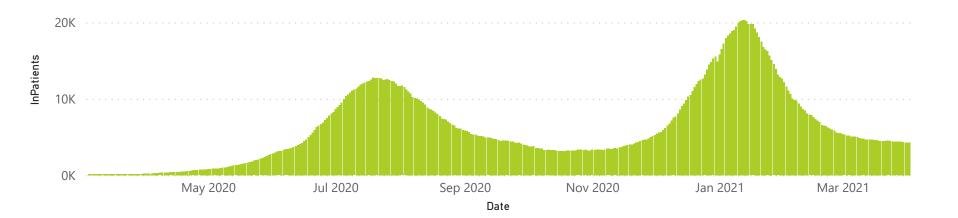

19891           | 91899                 | 2119                  | 547                 | 248                     | 340                     | 7                             |  |
| Public                                                         | 393                     | 136490                | 31887           | 95524                 | 1642                  | 100                 | 82                      | 441                     | 13                            |  |
| Total                                                          | 644                     | 251786                | 51778           | 187423                | 3761                  | 647                 | 330                     | 781                     | 20                            |  |

## Daily current In-Patients over time



## NICD COVID-19 Surveillance in Selected Hospitals

Private



The number of reported admissions may change day-to-day as enrolled facilities back-capture historical data. There are some discharges and deaths that are in the process of being updated in Gauteng hospitals which will change the outcomes. The data below refer to admitted patients with laboratory-confirmed COVID-19.

NATIONAL INSTITUTE FOR COMMUNICABLE DISEASES







Death

Female Male



Female Male Unknown





# NICD COVID-19 Surveillance in Selected Hospitals

Private



The number of reported admissions may change day-to-day as enrolled facilities back-capture historical data. The Western Cape government has been unable to provide daily data on patients who are on oxygen or ventilated. The data below refer to admitted