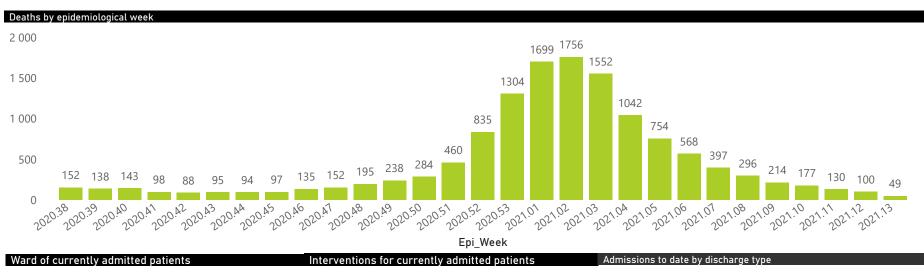

| 644                     | 251786                | 51778           | 187423                | 3761                  | 647                 | 330                     | 781                     | 20                            |  |

## Daily current In-Patients over time



## NICD COVID-19 Surveillance in Selected Hospitals

Private



The number of reported admissions may change day-to-day as enrolled facilities back-capture historical data. There are some discharges and deaths that are in the process of being updated in Gauteng hospitals which will change the outcomes. The data below refer to admitted patients with laboratory-confirmed COVID-19.

NATIONAL INSTITUTE FOR COMMUNICABLE DISEASES







Death

Female Male



Female Male Unknown





# NICD COVID-19 Surveillance in Selected Hospitals

Private



The number of reported admissions may change day-to-day as enrolled facilities back-capture historical data. The Western Cape government has been unable to provide daily data on patients who are on oxygen or ventilated. The data below refer to admitted patients with laboratory-confirmed COVID-19.

W NATIONAL INSTITUTE FOR COMMUNICABLE DISEASES

| Province                | Facilities<br>Reporting | Admissions<br>to Date | Died to<br>Date | Discharged<br>to date | Currently<br>Admitted | Currently<br>in ICU | Currently<br>Ventilated | Currently<br>Oxygenated | Admissions in<br>Previous Day |
|-------------------------|-------------------------|-----------------------|-----------------|-----------------------|-----------------