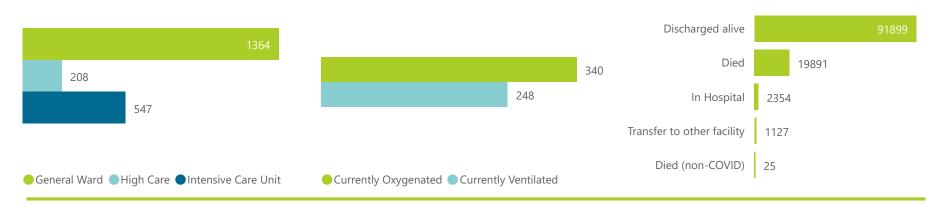

NATIONAL INSTITUTE FOR COMMUNICABLE DISEASES

| Summary of reported COVID-19 admissions by province, by sector |                         |                       |                 |                       |                       |                     |                         |                         |                               |  |
|----------------------------------------------------------------|-------------------------|-----------------------|-----------------|-----------------------|-----------------------|---------------------|-------------------------|-------------------------|-------------------------------|--|
| Sector                                                         | Facilities<br>Reporting | Admissions<br>to Date | Died to<br>Date | Discharged<br>to date | Currently<br>Admitted | Currently<br>in ICU | Currently<br>Ventilated | Currently<br>Oxygenated | Admissions in<br>Previous Day |  |
| Private                                                        | 251                     | 115296                | 19891           | 91899                 | 2119                  | 547                 | 248                     | 340                     | 7                             |  |
| Public                                                         | 393                     | 136490                | 31887           | 95524                 | 1642                  | 100                 | 82                      | 441                     | 13                            |  |
| Total                                                          | 644                     | 251786                | 51778           | 187423                | 3761                  | 647                 | 330                     | 781                     | 20                            |  |