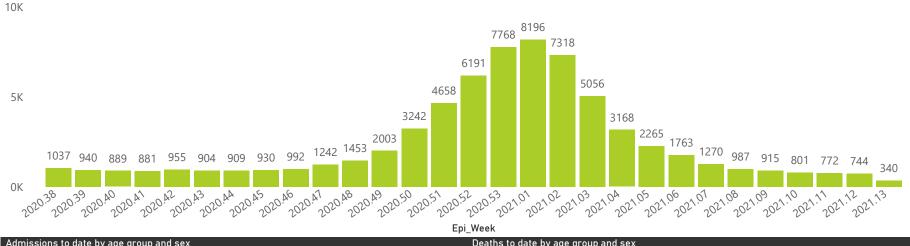

3                            |  |
| Total                                                          | 644                     | 251786                | 51778           | 187423                | 3761                  | 647                 | 330                     | 781                     | 20                            |  |

## Daily current In-Patients over time



## NICD COVID-19 Surveillance in Selected Hospitals

Private



The number of reported admissions may change day-to-day as enrolled facilities back-capture historical data. There are some discharges and deaths that are in the process of being updated in Gauteng hospitals which will change the outcomes. The data below refer to admitted patients with laboratory-confirmed COVID-19.

NATIONAL INSTITUTE FOR COMMUNICABLE DISEASES







Death

Female Male



Female Male Unknown





# NICD COVID-19 Surveillance in Selected Hospitals

Private



The number of reported admissions may change day-to-day as enrolled facilities back-capture historical data. The Western Cape government has been unable to provide daily data on patients who are on oxygen or ventilated. The data below refer to admitted patients with laboratory-confirmed COVID-19.

W NATIONAL INSTITUTE FOR COMMUNICABLE DISEASES

| Province                | Facilities<br>Reporting | Admissions<br>to Date | Died to<br>Date | Discharged<br>to date | Currently<br>Admitted | Currently<br>in ICU | Currently<br>Ventilated | Currently<br>Oxygenated | Admissions in<br>Previous Day |
|-------------------------|-------------------------|-----------------------|------------