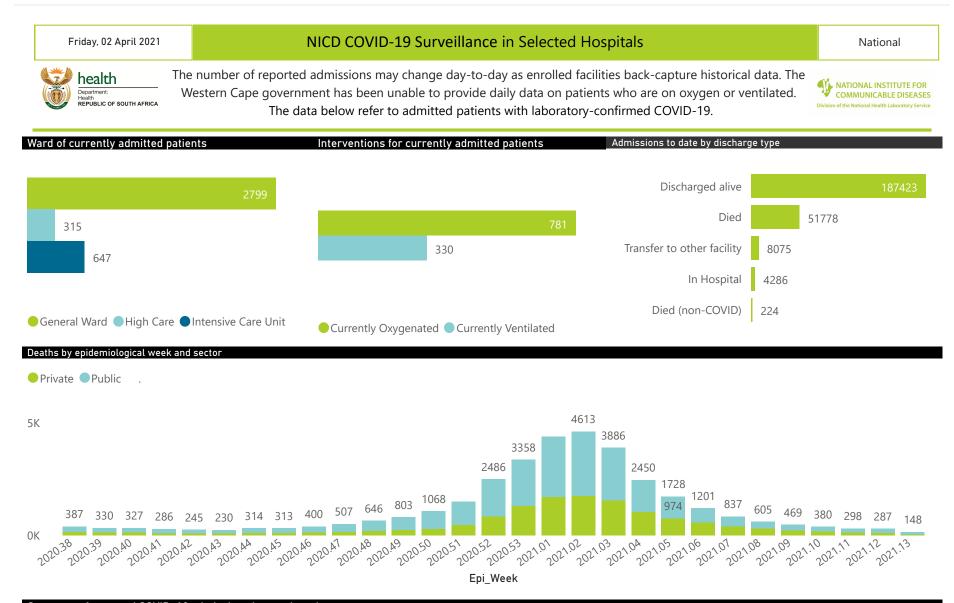

# NICD COVID-19 Surveillance in Selected Hospitals

National

health Department: Health REPUBLIC OF SOUTH AFRICA

The number of reported admissions may change day-to-day as enrolled facilities back-capture historical data. The Western Cape government has been unable to provide daily data on patients who are on oxygen or ventilated. The data below refer to admitted patients with laboratory-confirmed COVID-19.