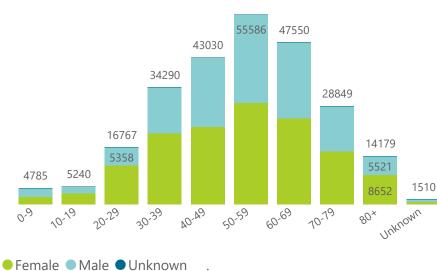

NATIONAL INSTITUTE FOR COMMUNICABLE DISEASES

● Female ● Male ● Unknown .

| Summary of reported COVID-19 | mmary of reported COVID-19 admissions by province, by sector Province Facilities Admissions Died to Discharged Currently Currently Currently Currently Admissions in |                       |                 |                       |                       |                     |                         |                         |                               |  |
|------------------------------|----------------------------------------------------------------------------------------------------------------------------------------------------------------------|-----------------------|-----------------|-----------------------|-----------------------|---------------------|-------------------------|-------------------------|-------------------------------|--|
| Province                     | Facilities<br>Reporting                                                                                                                                              | Admissions<br>to Date | Died to<br>Date | Discharged<br>to date | Currently<br>Admitted | Currently<br>in ICU | Currently<br>Ventilated | Currently<br>Oxygenated | Admissions in<br>Previous Day |  |
| Eastern Cape                 | 103                                                                                                                                                                  | 31521                 | 9407            | 20398                 | 79                    | 14                  | 6                       | 12                      | 0                             |  |
| Private                      | 18                                                                                                                                                                   | 9421                  | 2274            | 7063                  | 44                    | 13                  | 6                       | 2                       | 0                             |  |
| Public                       | 85                                                                                                                                                                   | 22100                 | 7133            | 13335                 | 35                    | 1                   | 0                       | 10                      | 0                             |  |
| Free State                   | 55                                                                                                                                                                   | 13969                 | 2735            | 9756                  | 237                   | 24                  | 26                      | 66                      | 6                             |  |
| Private                      | 20                                                                                                                                                                   | 6246                  | 1024            | 5036                  | 108                   | 24                  | 21                      | 10                      | 0                             |  |
| Public                       | 35                                                                                                                                                                   | 7723                  | 1711            | 4720                  | 129                   | 0                   | 5                       | 56                      | 6                             |  |
| Gauteng                      | 130                                                                                                                                                                  | 64903                 | 12031           | 50055                 | 1367                  | 306                 | 142                     | 297                     | 12                            |  |
| Private                      | 91                                                                                                                                                                   | 35998                 | 5653            | 29095                 | 936                   | 272                 | 112                     | 174                     | 6                             |  |
| Public                       | 39                                                                                                                                                                   | 28905                 | 6378            | 20960                 | 431                   | 34                  | 30                      | 123                     | 6                             |  |
| KwaZulu-Natal                | 115                                                                                                                                                                  | 47703                 | 10554           | 34319                 | 574                   | 86                  | 36                      | 146                     | 1                             |  |
| Private                      | 45                                                                                                                                                                   | 26907                 | 5032            | 21130                 | 397                   | 76                  | 31                      | 80                      | 0                             |  |
| Public                       | 70                                                                                                                                                                   | 20796                 | 5522            | 13189                 | 177                   | 10                  | 5                       | 66                      | 1                             |  |
| Limpopo                      | 48                                                                                                                                                                   | 9112                  | 2512            | 6232                  | 67                    | 13                  | 8                       | 16                      | 1                             |  |
| Private                      | 7                                                                                                                                                                    | 4363                  | 958             | 3292                  | 43                    | 10                  | 6                       | 2                       | 1                             |  |
| Public                       | 41                                                                                                                                                                   | 4749                  | 1554            | 2940                  | 24                    | 3                   | 2                       | 14                      | 0                             |  |
| Mpumalanga                   | 40                                                                                                                                                                   | 9364                  | 2252            | 6643                  | 184                   | 42                  | 18                      | 47                      | 0                             |  |
| Private                      | 9                                                                                                                                                                    | 4918                  | 713             | 4054                  | 101                   | 36                  | 12                      | 10                      | 0                             |  |
| Public                       | 31                                                                                                                                                                   | 4446                  | 1539            | 2589                  | 83                    | 6                   | 6                       | 37                      | 0                             |  |
| North West                   | 28                                                                                                                                                                   | 13443                 | 1689            | 10315                 | 296                   | 41                  | 26                      | 91                      | 0                             |  |
| Private                      | 12                                                                                                                                                                   | 5709                  | 713             | 4618                  | 111                   | 31                  | 18                      | 24                      | 0                             |  |
| Public                       | 16                                                                                                                                                                   | 7734                  | 976             | 5697                  | 185                   | 10                  | 8                       | 67                      | 0                             |  |
| Northern Cape                | 25                                                                                                                                                                   | 4116                  | 713             | 3028                  | 162                   | 17                  | 32                      | 71                      | 0                             |  |
| Private                      | 8                                                                                                                                                                    | 2261                  | 312             | 1808                  | 49                    | 9                   | 6                       | 3                       | 0                             |  |
| Public                       | 17                                                                                                                                                                   | 1855                  | 401             | 1220                  | 113                   | 8                   | 26                      | 68                      | 0                             |  |
| Western Cape                 | 100                                                                                                                                                                  | 57655                 | 9885            | 46677                 | 795                   | 104                 | 36                      | 35                      | 0                             |  |
| Private                      | 41                                                                                                                                                                   | 19473                 | 3212            | 15803                 | 330                   | 76                  | 36                      | 35                      | 0                             |  |
| Public                       | 59                                                                                                                                                                   | 38182                 | 6673            | 30874                 | 465                   | 28                  |                         |                         | 0                             |  |
| Total                        | 644                                                                                                                                                                  | 251786                | 51778           | 187423                | 3761                  | 647                 | 330                     | 781                     | 20                            |  |