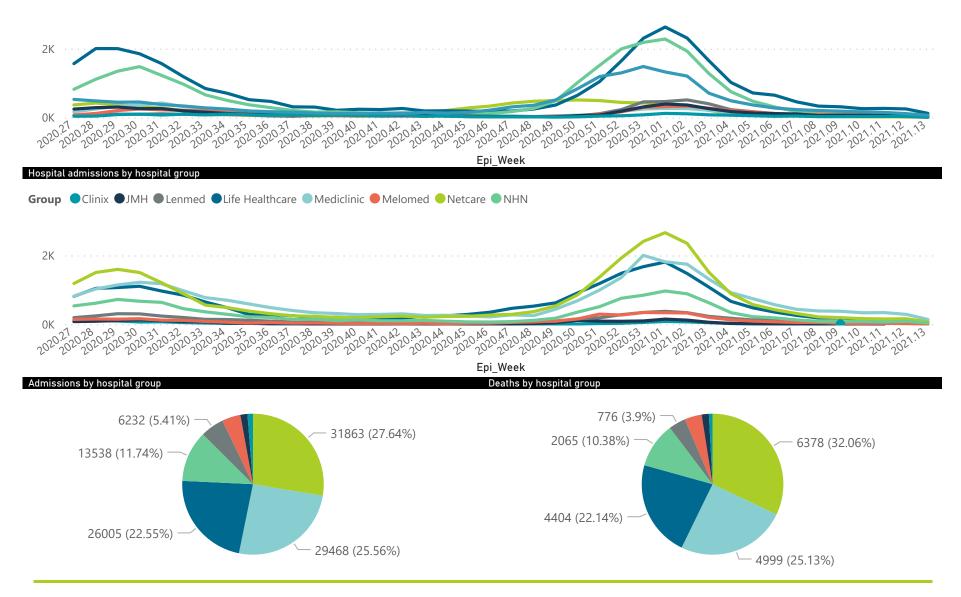

| Hospital_Group                  | Facilities<br>Reporting | Admissions<br>to Date | Died to<br>Date | Discharged<br>to date | Currently<br>Admitted | Currently<br>in ICU | Currently<br>Ventilated | Currently<br>Oxygenated | Admissions in<br>Previous Day |
|---------------------------------|-------------------------|-----------------------|-----------------|-----------------------|-----------------------|---------------------|-------------------------|-------------------------|-------------------------------|
| NHN                             | 69                      | 13538                 | 2065            | 10459                 | 206                   | 27                  | 21                      | 102                     | 4                             |
| Netcare                         | 58                      | 31863                 | 6378            | 24713                 | 585                   | 184                 | 59                      | 4                       | 3                             |
| Life Healthcare                 | 50                      | 26005                 | 4404            | 21343                 | 226                   | 98                  | 30                      | 13                      | 0                             |
| Mediclinic                      | 48                      | 29468                 | 4999            | 23926                 | 415                   | 125                 | 85                      | 22                      | 0                             |
| Lenmed                          | 10                      | 6232                  | 776             | 5083                  | 237                   | 45                  | 15                      | 28                      | 0                             |
| Clinix                          | 6                       | 1447                  | 166             | 1009                  | 233                   | 37                  | 24                      | 130                     | 0                             |
| JMH                             | 5                       | 1862                  | 327             | 1463                  | 41                    | 0                   | 0                       | 11                      | 0                             |
| Melomed                         | 5                       | 4881                  | 776             | 3903                  | 176                   | 31                  | 14                      | 30                      | 0                             |
| Total                           | 251                     | 115296                | 19891           | 91899                 | 2119                  | 547                 | 248                     | 340                     | 7                             |
| Hospital admissions by province |                         |                       |                 |                       |                       |                     |                         |                         |                               |