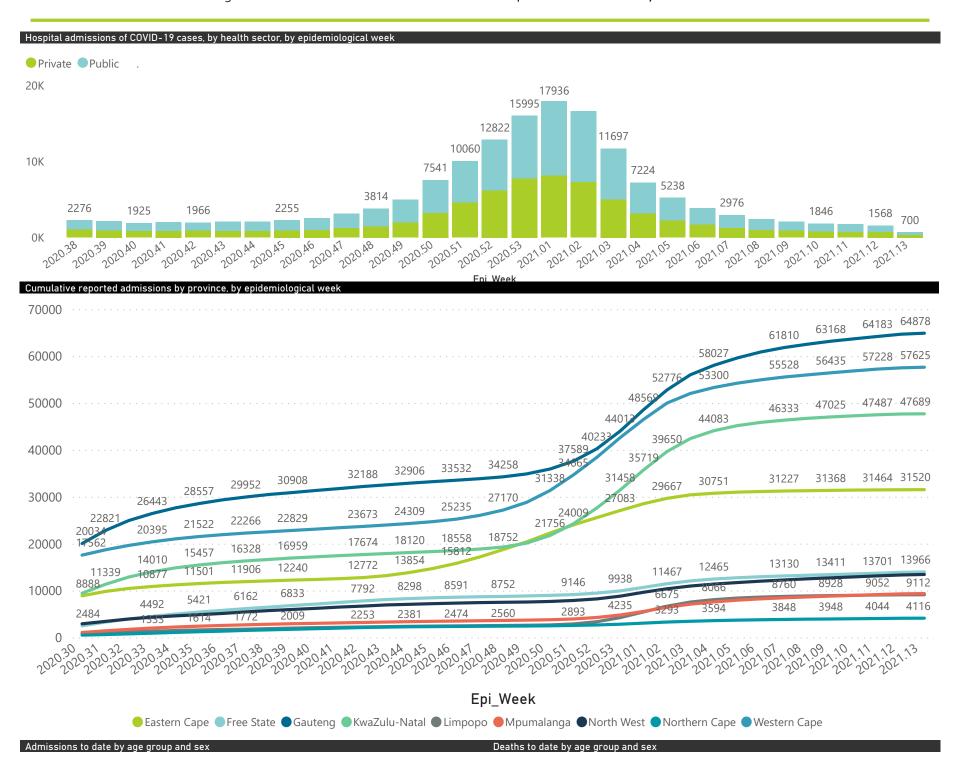

## NICD COVID-19 Surveillance in Selected Hospitals

National

health Department: Health REPUBLIC OF SOUTH AFRICA

The number of reported admissions may change day-to-day as enrolled facilities back-capture historical data. There are some discharges and deaths that are in the process of being updated in Gauteng hospitals which will change the outcomes. The data below refer to admitted patients with laboratory-confirmed COVID-19.