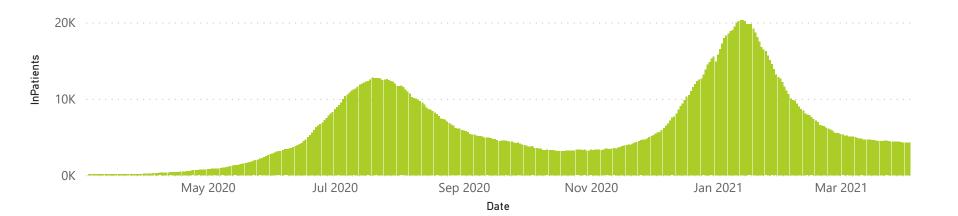

892           | 91904                 | 2122                  | 549                 | 251                     | 345                     | 3                             |  |
| Public                                                         | 393                     | 136506                | 31891           | 95530                 | 1647                  | 98                  | 83                      | 441                     | 1                             |  |
| Total                                                          | 644                     | 251813                | 51783           | 187434                | 3769                  | 647                 | 334                     | 786                     | 4                             |  |

#### Daily current In-Patients over time



### NICD COVID-19 Surveillance in Selected Hospitals

Private



The number of reported admissions may change day-to-day as enrolled facilities back-capture historical data. There are some discharges and deaths that are in the process of being updated in Gauteng hospitals which will change the outcomes. The data below refer to admitted patients with laboratory-confirmed COVID-19.

NATIONAL INSTITUTE FOR COMMUNICABLE DISEASES







Death

Female Male









## NICD COVID-19 Surveillance in Selected Hospitals

Private



The number of reported admissions may change day-to-day as enrolled facilities back-capture historical data. The Western Cape government has been unable to provide daily data on patients who are on oxygen or ventilated. The data below refer to admitted patients with lab