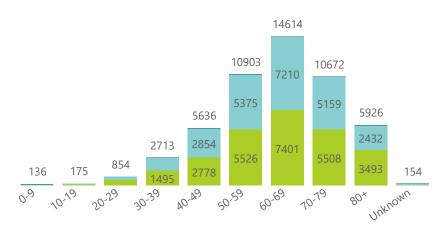

NATIONAL INSTITUTE FOR COMMUNICABLE DISEASES

● Female ● Male ● Unknown .

| Summary of reported COVID-19 |                         |                       |                 |                       |                       |                     |                         |                         |                               |
|------------------------------|-------------------------|-----------------------|-----------------|-----------------------|-----------------------|---------------------|-------------------------|-------------------------|-------------------------------|
| Province                     | Facilities<br>Reporting | Admissions<br>to Date | Died to<br>Date | Discharged<br>to date | Currently<br>Admitted | Currently<br>in ICU | Currently<br>Ventilated | Currently<br>Oxygenated | Admissions in<br>Previous Day |
| Eastern Cape                 | 103                     | 31522                 | 9407            | 20398                 | 80                    | 14                  | 6                       | 12                      | 0                             |
| Private                      | 18                      | 9421                  | 2274            | 7063                  | 44                    | 13                  | 6                       | 2                       | 0                             |
| Public                       | 85                      | 22101                 | 7133            | 13335                 | 36                    | 1                   | 0                       | 10                      | 0                             |
| Free State                   | 55                      | 13977                 | 2738            | 9759                  | 239                   | 24                  | 28                      | 69                      | 1                             |
| Private                      | 20                      | 6246                  | 1024            | 5036                  | 108                   | 24                  | 21                      | 10                      | 0                             |
| Public                       | 35                      | 7731                  | 1714            | 4723                  | 131                   | 0                   | 7                       | 59                      | 1                             |
| Gauteng                      | 130                     | 64906                 | 12032           | 50054                 | 1370                  | 304                 | 141                     | 297                     | 2                             |
| Private                      | 91                      | 36000                 | 5654            | 29094                 | 938                   | 272                 | 112                     | 175                     | 2                             |
| Public                       | 39                      | 28906                 | 6378            | 20960                 | 432                   | 32                  | 29                      | 122                     | 0                             |
| KwaZulu-Natal                | 115                     | 47703                 | 10554           | 34319                 | 574                   | 86                  | 36                      | 146                     | 0                             |
| Private                      | 45                      | 26907                 | 5032            | 21130                 | 397                   | 76                  | 31                      | 80                      | 0                             |
| Public                       | 70                      | 20796                 | 5522            | 13189                 | 177                   | 10                  | 5                       | 66                      | 0                             |
| Limpopo                      | 48                      | 9114                  | 2513            | 6233                  | 67                    | 13                  | 8                       | 16                      | 0                             |
| Private                      | 7                       | 4363                  | 958             | 3292                  | 43                    | 10                  | 6                       | 2                       | 0                             |
| Public                       | 41                      | 4751                  | 1555            | 2941                  | 24                    | 3                   | 2                       | 14                      | 0                             |
| Mpumalanga                   | 40                      | 9364                  | 2252            | 6643                  | 184                   | 42                  | 18                      | 47                      | 0                             |
| Private                      | 9                       | 4918                  | 713             | 4054                  | 101                   | 36                  | 12                      | 10                      | 0                             |
| Public                       | 31                      | 4446                  | 1539            | 2589                  | 83                    | 6                   | 6                       | 37                      | 0                             |
| North West                   | 28                      | 13452                 | 1689            | 10321                 | 296                   | 42                  | 27                      | 89                      | 1                             |
| Private                      | 12                      | 5714                  | 713             | 4622                  | 110                   | 32                  | 19                      | 24                      | 1                             |
| Public                       | 16                      | 7738                  | 976             | 5699                  | 186                   | 10                  | 8                       | 65                      | 0                             |
| Northern Cape                | 25                      | 4120                  | 713             | 3030                  | 164                   | 18                  | 34                      | 75                      | 0                             |
| Private                      | 8                       | 2265                  | 312             | 1810                  | 51                    | 10                  | 8                       | 7                       | 0                             |
| Public                       | 17                      | 1855                  | 401             | 1220                  | 113                   | 8                   | 26                      | 68                      | 0                             |
| Western Cape                 | 100                     | 57655                 | 9885            | 46677                 | 795                   | 104                 | 36                      | 35                      | 0                             |
| Private                      | 41                      | 19473                 | 3212            | 15803                 | 330                   | 76                  | 36                      | 35                      | 0                             |
| Public                       | 59                      | 38182                 | 6673            | 30874                 | 465                   | 28                  |                         |                         | 0                             |
| Total                        | 644                     | 251813                | 51783           | 187434                | 3769                  | 647                 | 334                     | 786                     | 4                             |