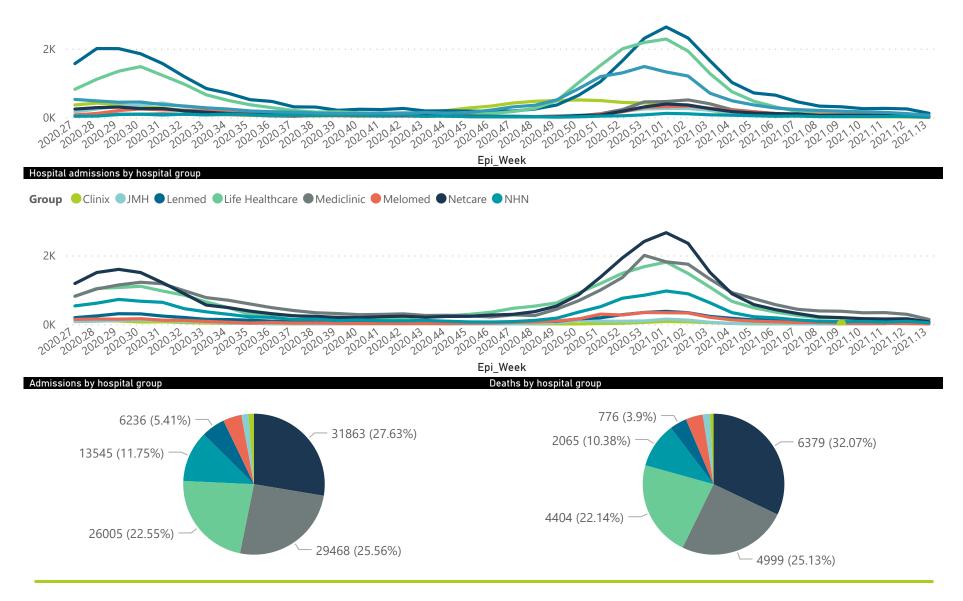

| Hospital_Group                  | Facilities<br>Reporting | Admissions<br>to Date | Died to<br>Date | Discharged<br>to date | Currently<br>Admitted | Currently<br>in ICU | Currently<br>Ventilated | Currently<br>Oxygenated | Admissions in<br>Previous Day |
|---------------------------------|-------------------------|-----------------------|-----------------|-----------------------|-----------------------|---------------------|-------------------------|-------------------------|-------------------------------|
| NHN                             | 69                      | 13545                 | 2065            | 10463                 | 208                   | 28                  | 22                      | 103                     | 3                             |
| Netcare                         | 58                      | 31863                 | 6379            | 24712                 | 585                   | 184                 | 59                      | 4                       | 0                             |
| Life Healthcare                 | 50                      | 26005                 | 4404            | 21343                 | 225                   | 98                  | 30                      | 13                      | 0                             |
| Mediclinic                      | 48                      | 29468                 | 4999            | 23926                 | 415                   | 125                 | 85                      | 22                      | 0                             |
| Lenmed                          | 10                      | 6236                  | 776             | 5085                  | 239                   | 46                  | 17                      | 32                      | 0                             |
| Clinix                          | 6                       | 1447                  | 166             | 1009                  | 233                   | 37                  | 24                      | 130                     | 0                             |
| JMH                             | 5                       | 1862                  | 327             | 1463                  | 41                    | 0                   | 0                       | 11                      | 0                             |
| Melomed                         | 5                       | 4881                  | 776             | 3903                  | 176                   | 31                  | 14                      | 30                      | 0                             |
| Total                           | 251                     | 115307                | 19892           | 91904                 | 2122                  | 549                 | 251                     | 345                     | 3                             |
| Hospital admissions by province |                         |                       |                 |                       |                       |                     |                         |                         |                               |