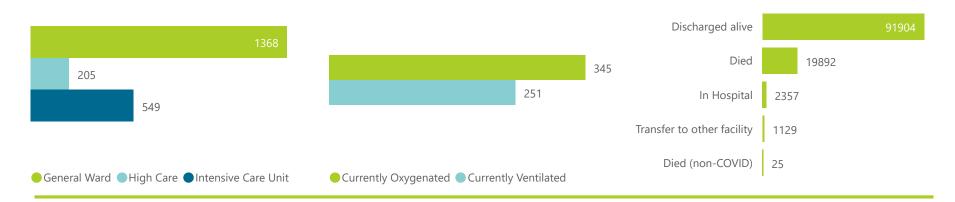

NATIONAL INSTITUTE FOR COMMUNICABLE DISEASES

| Summary of reported COVID-19 admissions by province, by sector |                         |                       |                 |                       |                       |                     |                         |                         |                               |  |
|----------------------------------------------------------------|-------------------------|-----------------------|-----------------|-----------------------|-----------------------|---------------------|-------------------------|-------------------------|-------------------------------|--|
| Sector                                                         | Facilities<br>Reporting | Admissions<br>to Date | Died to<br>Date | Discharged<br>to date | Currently<br>Admitted | Currently<br>in ICU | Currently<br>Ventilated | Currently<br>Oxygenated | Admissions in<br>Previous Day |  |
| Private                                                        | 251                     | 115307                | 19892           | 91904                 | 2122                  | 549                 | 251                     | 345                     | 3                             |  |
| Public                                                         | 393                     | 136506                | 31891           | 95530                 | 1647                  | 98                  | 83                      | 441                     | 1                             |  |
| Total                                                          | 644                     | 251813                | 51783           | 187434                | 3769                  | 647                 | 334                     | 786                     | 4                             |  |