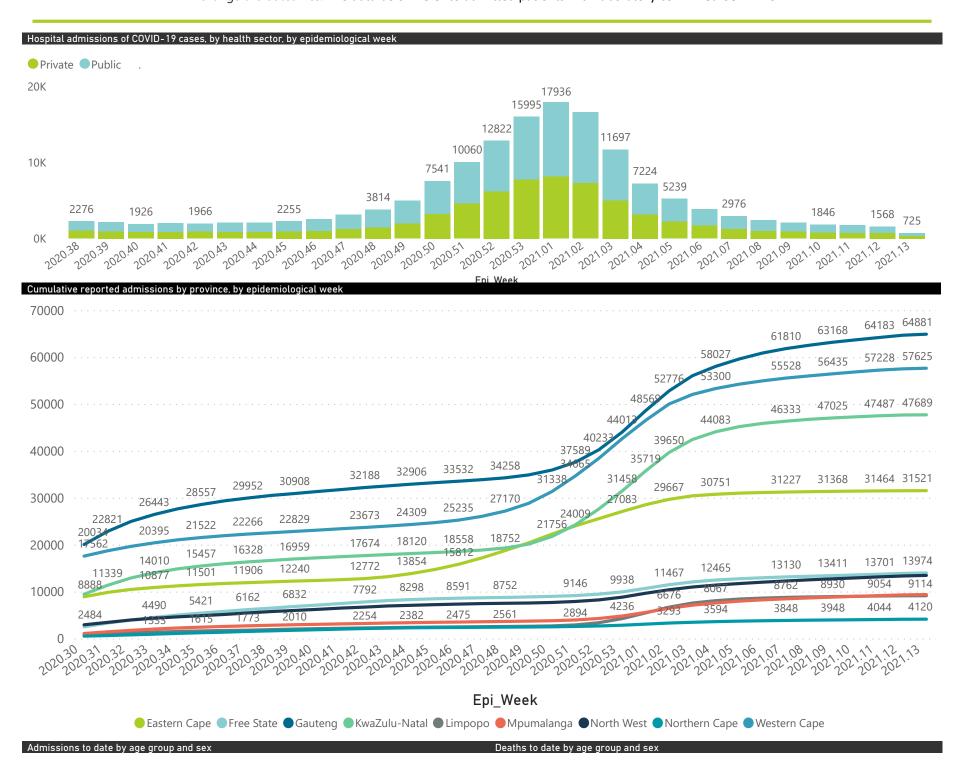

#### NICD COVID-19 Surveillance in Selected Hospitals

National

The number of reported admissions may change day-to-day as enrolled facilities back-capture historical data. There are some discharges and deaths that are in the process of being updated in Gauteng hospitals which will change the outcomes. The data below refer to admitted patients with laboratory-confirmed COVID-19.

NATIONAL INSTITUTE FOR COMMUNICABLE DISEASES

● Female ● Male ● Unknown .

| Summary of reported COVID-19 |                         |                       |                 |                       |                       |                     |                         |                         |                               |
|------------------------------|-------------------------|-----------------------|-----------------|-----------------------|-----------------------|---------------------|-------------------------|-------------------------|-------------------------------|
| Province                     | Facilities<br>Reporting | Admissions<br>to Date | Died to<br>Date | Discharged<br>to date | Currently<br>Admitted | Currently<br>in ICU | Currently<br>Ventilated | Currently<br>Oxygenated | Admissions in<br>Previous Day |
| Eastern Cape                 | 103                     | 31522                 | 9407            | 20398                 | 80                    | 14                  | 6                       | 12                      | 0                             |
| Private                      | 18                      | 9421                  | 2274            | 7063                  | 44                    | 13                  | 6                       | 2                       | 0                             |
| Public                       | 85                      | 22101                 | 7133            | 13335                 | 36                    | 1                   | 0                       | 10                      | 0                             |
| Free State                   | 55                      | 13977                 | 2738            | 9759                  | 239                   | 24                  | 28                      | 69                      | 1                             |
| Private                      | 20                      | 6246                  | 1024            | 5036                  | 108                   | 24                  | 21                      | 10                      | 0                             |
| Public                       | 35                      | 7731                  | 1714            | 4723                  | 131                   | 0                   | 7                       | 59                      | 1                             |
| Gauteng                      | 130                     | 64906                 | 12032           | 50054                 | 1370                  | 304                 | 141                     | 297                     | 2                             |
| Private                      | 91                      | 36000                 | 5654            | 29094                 | 938                   | 272                 | 112                     | 175                     | 2                             |
| Public                       | 39                      | 28906                 | 6378            | 20960                 | 432                   | 32                  | 29                      | 122                     | 0                             |
| KwaZulu-Natal                | 115                     | 47703                 | 10554           | 34319                 | 574                   | 86                  | 36                      | 146                     | 0                             |
| Private                      | 45                      | 26907                 | 5032            | 21130                 | 397                   | 76                  | 31                      | 80                      | 0                             |
| Public                       | 70                      | 20796                 | 5522            | 13189                 | 177                   | 10                  | 5                       | 66                      | 0                             |
| Limpopo                      | 48                      | 9114                  | 2513            | 6233                  | 67                    | 13                  | 8                       | 16                      | 0                             |
| Private                      | 7                       | 4363                  | 958             | 3292                  | 43                    | 10                  | 6                       | 2                       | 0                             |
| Public                       | 41                      | 4751                  | 1555            | 2941                  | 24                    | 3                   | 2                       | 14                      | 0                             |
| Mpumalanga                   | 40                      | 9364                  | 2252            | 6643                  | 184                   | 42                  | 18                      | 47                      | 0                             |
| Private                      | 9                       | 4918                  | 713             | 4054                  | 101                   | 36                  | 12                      | 10                      | 0                             |
| Public                       | 31                      | 4446                  | 1539            | 2589                  | 83                    | 6                   | 6                       | 37                      | 0                             |
| North West                   | 28                      | 13452                 | 1689            | 10321                 | 296                   | 42                  | 27                      | 89                      | 1                             |
| Private                      | 12                      | 5714                  | 713             | 4622                  | 110                   | 32                  | 19                      | 24                      | 1                             |
| Public                       | 16                      | 7738                  | 976             | 5699                  | 186                   | 10                  | 8                       | 65                      | 0                             |
| Northern Cape                | 25                      | 4120                  | 713             | 3030                  | 164                   | 18                  | 34                      | 75                      | 0                             |
| Private                      | 8                       | 2265                  | 312             | 1810                  | 51                    | 10                  | 8                       | 7                       | 0                             |
| Public                       | 17                      | 1855                  | 401             | 1220                  | 113                   | 8                   | 26                      | 68                      | 0                             |
| Western Cape                 | 100                     | 57655                 | 9885            | 46677                 | 795                   | 104                 | 36                      | 35                      | 0                             |
| Private                      | 41                      | 19473                 | 3212            | 15803                 | 330                   | 76                  | 36                      | 35                      | 0                             |
| Public                       | 59                      | 38182                 | 6673            | 30874                 | 465                   | 28                  |                         |                         | 0                             |
| Total                        | 644                     | 251813                | 51783           | 187434                | 3769                  | 647                 | 334                     | 786                     | 4                             |