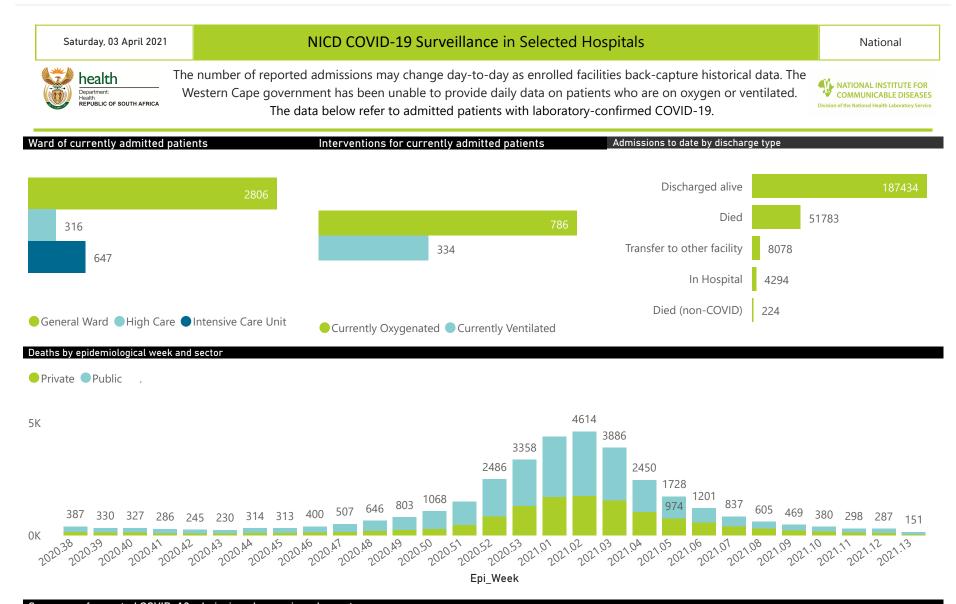

#### NICD COVID-19 Surveillance in Selected Hospitals

National

The number of reported admissions may change day-to-day as enrolled facilities back-capture historical data. There are some discharges and deaths that are in the process of being updated in Gauteng hospitals which will change the outcomes. The data below refer to admitted patients with laboratory-confirmed COVID-19.

NATIONAL INSTITUTE FOR COMMUNICABLE DISEASES

● Female ● Male ● Unknown .

| Summary of reported COVID-19 |                         |                       |                 |                       |                       |                     |                         |                         |                               |
|------------------------------|-------------------------|-----------------------|-----------------|-----------------------|-----------------------|---------------------|-------------------------|-------------------------|-------------------------------|
| Province                     | Facilities<br>Reporting | Admissions<br>to Date | Died to<br>Date | Discharged<br>to date | Currently<br>Admitted | Currently<br>in ICU | Currently<br>Ventilated | Currently<br>Oxygenated | Admissions in<br>Previous Day |
| Eastern Cape                 | 103                     | 31522                 | 9407            | 20398                 | 80                    | 14                  | 6                       | 12                      | 0                             |
| Private                      | 18                      | 9421                  | 2274            | 7063                  | 44                    | 13                  | 6                       | 2                       | 0                             |
| Public                       | 85                      | 22101                 | 7133            | 13335                 | 36                    | 1                   | 0                       | 10                      | 0                             |
| Free State                   | 55                      | 13977                 | 2738            | 9759                  | 239                   | 24                  | 28                      | 69                      | 1                             |
| Private                      | 20                      | 6246                  | 1024            | 5036                  | 108                   | 24                  | 21                      | 10                      | 0                             |
| Public                       | 35                      | 7731                  | 1714            | 4723                  | 131                   | 0                   | 7                       | 59                      | 1                             |
| Gauteng                      | 130                     | 64906                 | 12032           | 50054                 | 1370                  | 304                 | 141                     | 297                     | 2                             |
| Private                      | 91                      | 36000                 | 5654            | 29094                 | 938                   | 272                 | 112                     | 175                     | 2                             |
| Public                       | 39                      | 28906                 | 6378            | 20960                 | 432                   | 32                  | 29                      | 122                     | 0                             |
| KwaZulu-Natal                | 115                     | 47703                 | 10554           | 34319                 | 574                   | 86                  | 36                      | 146                     | 0                             |
| Private                      | 45                      | 26907                 | 5032            | 21130                 | 397                   | 76                  | 31                      | 80                      | 0                             |
| Public                       | 70                      | 20796                 | 5522            | 13189                 | 177                   | 10                  | 5                       | 66                      | 0                             |
| Limpopo                      | 48                      | 9114                  | 2513            | 6233                  | 67                    | 13                  | 8                       | 16                      | 0                             |
| Private                      | 7                       | 4363                  | 958             | 3292                  | 43                    | 10                  | 6                       | 2                       | 0                             |
| Public                       | 41                      | 4751                  | 1555            | 2941                  | 24                    | 3                   | 2                       | 14                      | 0                             |
| Mpumalanga                   | 40                      | 9364                  | 2252            | 6643                  | 184                   | 42                  | 18                      | 47                      | 0                             |
| Private                      | 9                       | 4918                  | 713             | 4054                  | 101                   | 36                  | 12                      | 10                      | 0                             |
| Public                       | 31                      | 4446                  | 1539            | 2589                  | 83                    | 6                   | 6                       | 37                      | 0                             |
| North West                   | 28                      | 13452                 | 1689            | 10321                 | 296                   | 42                  | 27                      | 89                      | 1                             |
| Private                      | 12                      | 5714                  | 713             | 4622                  | 110                   | 32                  | 19                      | 24                      | 1                             |
| Public                       | 16                      | 7738                  | 976             | 5699                  | 186                   | 10                  | 8                       | 65                      | 0                             |
| Northern Cape                | 25                      | 4120                  | 713             | 3030                  | 164                   | 18                  | 34                      | 75                      | 0                             |
| Private                      | 8                       | 2265                  | 312             | 1810                  | 51                    | 10                  | 8                       | 7                       | 0                             |
| Public                       | 17                      | 1855                  | 401             | 1220                  | 113                   | 8                   | 26                      | 68                      | 0                             |
| Western Cape                 | 100                     | 57655                 | 9885            | 46677                 | 795                   | 104                 | 36                      | 35                      | 0                             |
| Private                      | 41                      | 19473                 | 3212            | 15803                 | 330                   | 76                  | 36                      | 35                      | 0                             |
| Public                       | 59                      | 38182                 | 6673            | 30874                 | 465                   | 28                  |                         |                         | 0                             |
| Total                        | 644                     | 251813                | 51783           | 187434                | 3769                  | 647                 | 334                     | 786                     | 4                             |