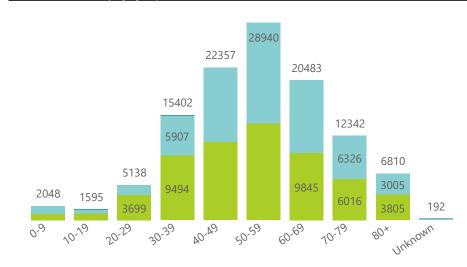

NATIONAL INSTITUTE FOR COMMUNICABLE DISEASES

● Female ● Male ● Unknown .

| Summary of reported COVID-19 |                         |                       |                 |                       |                       |                     |                         |                         |                               |
|------------------------------|-------------------------|-----------------------|-----------------|-----------------------|-----------------------|---------------------|-------------------------|-------------------------|-------------------------------|
| Province                     | Facilities<br>Reporting | Admissions<br>to Date | Died to<br>Date | Discharged<br>to date | Currently<br>Admitted | Currently<br>in ICU | Currently<br>Ventilated | Currently<br>Oxygenated | Admissions in<br>Previous Day |
| Eastern Cape                 | 103                     | 31522                 | 9407            | 20398                 | 80                    | 14                  | 6                       | 12                      | 0                             |
| Private                      | 18                      | 9421                  | 2274            | 7063                  | 44                    | 13                  | 6                       | 2                       | 0                             |
| Public                       | 85                      | 22101                 | 7133            | 13335                 | 36                    | 1                   | 0                       | 10                      | 0                             |
| Free State                   | 55                      | 13977                 | 2738            | 9759                  | 239                   | 24                  | 28                      | 69                      | 1                             |
| Private                      | 20                      | 6246                  | 1024            | 5036                  | 108                   | 24                  | 21                      | 10                      | 0                             |
| Public                       | 35                      | 7731                  | 1714            | 4723                  | 131                   | 0                   | 7                       | 59                      | 1                             |
| Gauteng                      | 130                     | 64906                 | 12032           | 50054                 | 1370                  | 304                 | 141                     | 297                     | 2                             |
| Private                      | 91                      | 36000                 | 5654            | 29094                 | 938                   | 272                 | 112                     | 175                     | 2                             |
| Public                       | 39                      | 28906                 | 6378            | 20960                 | 432                   | 32                  | 29                      | 122                     | 0                             |
| KwaZulu-Natal                | 115                     | 47703                 | 10554           | 34319                 | 574                   | 86                  | 36                      | 146                     | 0                             |
| Private                      | 45                      | 26907                 | 5032            | 21130                 | 397                   | 76                  | 31                      | 80                      | 0                             |
| Public                       | 70                      | 20796                 | 5522            | 13189                 | 177                   | 10                  | 5                       | 66                      | 0                             |
| Limpopo                      | 48                      | 9114                  | 2513            | 6233                  | 67                    | 13                  | 8                       | 16                      | 0                             |
| Private                      | 7                       | 4363                  | 958             | 3292                  | 43                    | 10                  | 6                       | 2                       | 0                             |
| Public                       | 41                      | 4751                  | 1555            | 2941                  | 24                    | 3                   | 2                       | 14                      | 0                             |
| Mpumalanga                   | 40                      | 9364                  | 2252            | 6643                  | 184                   | 42                  | 18                      | 47                      | 0                             |
| Private                      | 9                       | 4918                  | 713             | 4054                  | 101                   | 36                  | 12                      | 10                      | 0                             |
| Public                       | 31                      | 4446                  | 1539            | 2589                  | 83                    | 6                   | 6                       | 37                      | 0                             |
| North West                   | 28                      | 13452                 | 1689            | 10321                 | 296                   | 42                  | 27                      | 89                      | 1                             |
| Private                      | 12                      | 5714                  | 713             | 4622                  | 110                   | 32                  | 19                      | 24                      | 1                             |
| Public                       | 16                      | 7738                  | 976             | 5699                  | 186                   | 10                  | 8                       | 65                      | 0                             |
| Northern Cape                | 25                      | 4120                  | 713             | 3030                  | 164                   | 18                  | 34                      | 75                      | 0                             |
| Private                      | 8                       | 2265                  | 312             | 1810                  | 51                    | 10                  | 8                       | 7                       | 0                             |
| Public                       | 17                      | 1855                  | 401             | 1220                  | 113                   | 8                   | 26                      | 68                      | 0                             |
| Western Cape                 | 100                     | 57655                 | 9885            | 46677                 | 795                   | 104                 | 36                      | 35                      | 0                             |
| Private                      | 41                      | 19473                 | 3212            | 15803                 | 330                   | 76                  | 36                      | 35                      | 0                             |
| Public                       | 59                      | 38182                 | 6673            | 30874                 | 465                   | 28                  |                         |                         | 0                             |
| Total                        | 644                     | 251813                | 51783           | 187434                | 3769                  | 647                 | 334                     | 786                     | 4                             |