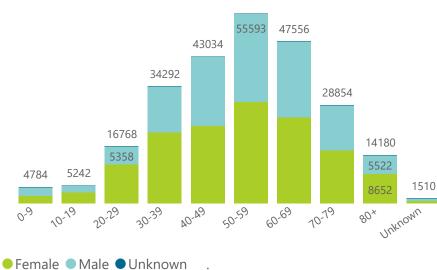

NATIONAL INSTITUTE FOR COMMUNICABLE DISEASES

● Female ● Male ● Unknown .

| Summary of reported COVID-19 |                         |                       |                 |                       |                       |                     |                         |                         |                               |
|------------------------------|-------------------------|-----------------------|-----------------|-----------------------|-----------------------|---------------------|-------------------------|-------------------------|-------------------------------|
| Province                     | Facilities<br>Reporting | Admissions<br>to Date | Died to<br>Date | Discharged<br>to date | Currently<br>Admitted | Currently<br>in ICU | Currently<br>Ventilated | Currently<br>Oxygenated | Admissions in<br>Previous Day |
| Eastern Cape                 | 103                     | 31522                 | 9407            | 20398                 | 80                    | 14                  | 6                       | 12                      | 0                             |
| Private                      | 18                      | 9421                  | 2274            | 7063                  | 44                    | 13                  | 6                       | 2                       | 0                             |
| Public                       | 85                      | 22101                 | 7133            | 13335                 | 36                    | 1                   | 0                       | 10                      | 0                             |
| Free State                   | 55                      | 13977                 | 2738            | 9759                  | 239                   | 24                  | 28                      | 69                      | 1                             |
| Private                      | 20                      | 6246                  | 1024            | 5036                  | 108                   | 24                  | 21                      | 10                      | 0                             |
| Public                       | 35                      | 7731                  | 1714            | 4723                  | 131                   | 0                   | 7                       | 59                      | 1                             |
| Gauteng                      | 130                     | 64906                 | 12032           | 50054                 | 1370                  | 304                 | 141                     | 297                     | 2                             |
| Private                      | 91                      | 36000                 | 5654            | 29094                 | 938                   | 272                 | 112                     | 175                     | 2                             |
| Public                       | 39                      | 28906                 | 6378            | 20960                 | 432                   | 32                  | 29                      | 122                     | 0                             |
| KwaZulu-Natal                | 115                     | 47703                 | 10554           | 34319                 | 574                   | 86                  | 36                      | 146                     | 0                             |
| Private                      | 45                      | 26907                 | 5032            | 21130                 | 397                   | 76                  | 31                      | 80                      | 0                             |
| Public                       | 70                      | 20796                 | 5522            | 13189                 | 177                   | 10                  | 5                       | 66                      | 0                             |
| Limpopo                      | 48                      | 9114                  | 2513            | 6233                  | 67                    | 13                  | 8                       | 16                      | 0                             |
| Private                      | 7                       | 4363                  | 958             | 3292                  | 43                    | 10                  | 6                       | 2                       | 0                             |
| Public                       | 41                      | 4751                  | 1555            | 2941                  | 24                    | 3                   | 2                       | 14                      | 0                             |
| Mpumalanga                   | 40                      | 9364                  | 2252            | 6643                  | 184                   | 42                  | 18                      | 47                      | 0                             |
| Private                      | 9                       | 4918                  | 713             | 4054                  | 101                   | 36                  | 12                      | 10                      | 0                             |
| Public                       | 31                      | 4446                  | 1539            | 2589                  | 83                    | 6                   | 6                       | 37                      | 0                             |
| North West                   | 28                      | 13452                 | 1689            | 10321                 | 296                   | 42                  | 27                      | 89                      | 1                             |
| Private                      | 12                      | 5714                  | 713             | 4622                  | 110                   | 32                  | 19                      | 24                      | 1                             |
| Public                       | 16                      | 7738                  | 976             | 5699                  | 186                   | 10                  | 8                       | 65                      | 0                             |
| Northern Cape                | 25                      | 4120                  | 713             | 3030                  | 164                   | 18                  | 34                      | 75                      | 0                             |
| Private                      | 8                       | 2265                  | 312             | 1810                  | 51                    | 10                  | 8                       | 7                       | 0                             |
| Public                       | 17                      | 1855                  | 401             | 1220                  | 113                   | 8                   | 26                      | 68                      | 0                             |
| Western Cape                 | 100                     | 57655                 | 9885            | 46677                 | 795                   | 104                 | 36                      | 35                      | 0                             |
| Private                      | 41                      | 19473                 | 3212            | 15803                 | 330                   | 76                  | 36                      | 35                      | 0                             |
| Public                       | 59                      | 38182                 | 6673            | 30874                 | 465                   | 28                  |                         |                         | 0                             |
| Total                        | 644                     | 251813                | 51783           | 187434                | 3769                  | 647                 | 334                     | 786                     | 4                             |