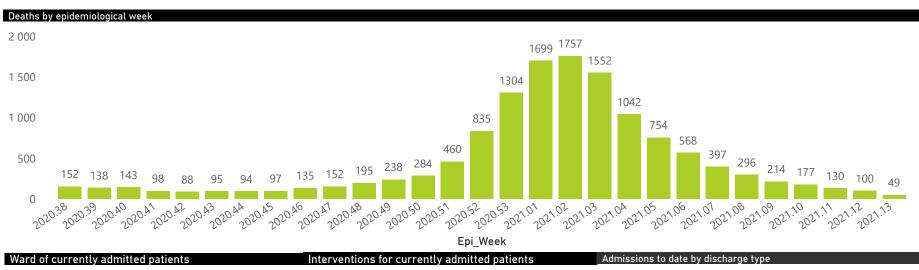

|
| Total                                                          | 644                     | 251813                | 51783           | 187434                | 3769                  | 647                 | 334                     | 786                     | 4                             |  |

#### Daily current In-Patients over time



### NICD COVID-19 Surveillance in Selected Hospitals

Private



The number of reported admissions may change day-to-day as enrolled facilities back-capture historical data. There are some discharges and deaths that are in the process of being updated in Gauteng hospitals which will change the outcomes. The data below refer to admitted patients with laboratory-confirmed COVID-19.

NATIONAL INSTITUTE FOR COMMUNICABLE DISEASES







Death

Female Male









## NICD COVID-19 Surveillance in Selected Hospitals

Private



The number of reported admissions may change day-to-day as enrolled facilities back-capture historical data. The Western Cape government has been unable to provide daily data on patients who are on oxygen or ventilated. The data below refer to admitted patients with laboratory-confirmed COVID-19.

NATIONAL INSTITUTE FOR COMMUNICABLE DISEASES

| Province                | Facilities<br>Reporting | Admissions<br>to Date | Died to<br>Date | Discharged<br>to date | Currently<br>Admitted | Currently<br>in ICU | Currently<br>Ventilated | Currently<br>Oxygenated | Admissions in<br>Previous Day |
|-------------------------|-------------------------|-----------------------|-----------------|-----------------------|------------------