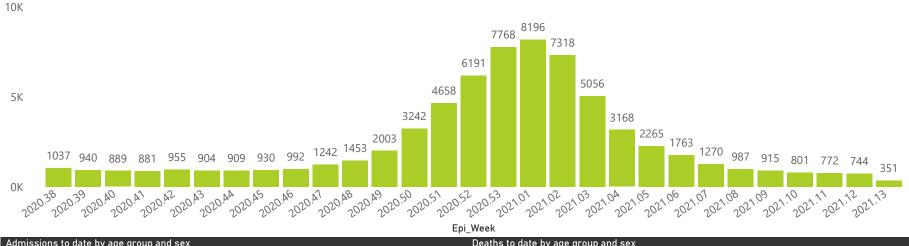

|  |
| Total                                                          | 644                     | 251813                | 51783           | 187434                | 3769                  | 647                 | 334                     | 786                     | 4                             |  |

#### Daily current In-Patients over time



### NICD COVID-19 Surveillance in Selected Hospitals

Private



The number of reported admissions may change day-to-day as enrolled facilities back-capture historical data. There are some discharges and deaths that are in the process of being updated in Gauteng hospitals which will change the outcomes. The data below refer to admitted patients with laboratory-confirmed COVID-19.

NATIONAL INSTITUTE FOR COMMUNICABLE DISEASES







Death

Female Male









## NICD COVID-19 Surveillance in Selected Hospitals

Private



The number of reported admissions may change day-to-day as enrolled facilities back-capture historical data. The Western Cape government has been unable to provide daily data on patients who are on oxygen or ventilated. The data below refer to admitted patients with laboratory-confirmed COVID-19.

NATIONAL INSTITUTE FOR COMMUNICABLE DISEASES

| Province                | Facilities<br>Reporting | Admissions<br>to Date | Died to<br>Date | Discharged<br>to date | Currently<br>Admitted | Currently<br>in ICU | Currently<br>Ventilated | Currently<br>Oxygenated | Admissions in<br>Previous Day |
|-------------------------|-------------------------|-----------------------|-----------------|--------------