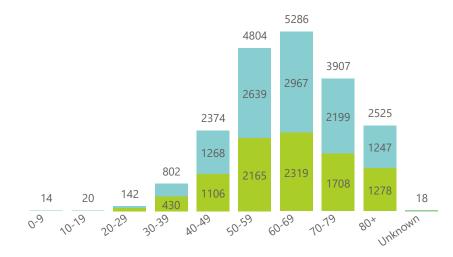

NATIONAL INSTITUTE FOR COMMUNICABLE DISEASES

| Province                | Facilities<br>Reporting | Admissions<br>to Date | Died to<br>Date | Discharged<br>to date | Currently<br>Admitted | Currently<br>in ICU | Currently<br>Ventilated | Currently<br>Oxygenated | Admissions in<br>Previous Day |
|-------------------------|-------------------------|-----------------------|-----------------|-----------------------|-----------------------|---------------------|-------------------------|-------------------------|-------------------------------|
| Eastern Cape            | 18                      | 9421                  | 2274            | 7063                  | 44                    | 13                  | 6                       | 2                       | (                             |
| Free State              | 20                      | 6246                  | 1024            | 5036                  | 108                   | 24                  | 21                      | 10                      |                               |
| Gauteng                 | 91                      | 36000                 | 5654            | 29094                 | 938                   | 272                 | 112                     | 175                     |                               |
| KwaZulu-Natal           | 45                      | 26907                 | 5032            | 21130                 | 397                   | 76                  | 31                      | 80                      |                               |
| Limpopo                 | 7                       | 4363                  | 958             | 3292                  | 43                    | 10                  | 6                       | 2                       |                               |
| Mpumalanga              | 9                       | 4918                  | 713             | 4054                  | 101                   | 36                  | 12                      | 10                      |                               |
| North West              | 12                      | 5714                  | 713             | 4622                  | 110                   | 32                  | 19                      | 24                      |                               |
| Northern Cape           | 8                       | 2265                  | 312             | 1810                  | 51                    | 10                  | 8                       | 7                       |                               |
| Western Cape            | 41                      | 19473                 | 3212            | 15803                 | 330                   | 76                  | 36                      | 35                      |                               |
| Total                   | 251                     | 115307                | 19892           | 91904                 | 2122                  | 549                 | 251                     | 345                     |                               |
| ary of reported COVID-1 | 9 admissions by         | hospital group        |                 |                       |                       |                     |                         |                         |                               |
|                         | E 1111                  |                       | D' L            | D' 1 1                | 0 11                  | 0 11                | <b>0</b> 11             | 0 11                    |                               |