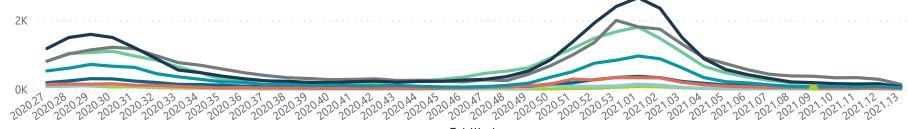

Summary of reported COVID-19 admissions by hospital group

| Hospital_Group                  | Facilities<br>Reporting | Admissions<br>to Date | Died to<br>Date | Discharged<br>to date | Currently<br>Admitted | Currently<br>in ICU | Currently<br>Ventilated | Currently<br>Oxygenated | Admissions in<br>Previous Day |
|---------------------------------|-------------------------|-----------------------|-----------------|-----------------------|-----------------------|---------------------|-------------------------|-------------------------|-------------------------------|
| NHN                             | 69                      | 13547                 | 2065            | 10467                 | 206                   | 29                  | 23                      | 102                     | 2                             |
| Netcare                         | 58                      | 31863                 | 6378            | 24713                 | 585                   | 184                 | 59                      | 4                       | 0                             |
| Life Healthcare                 | 50                      | 26005                 | 4404            | 21343                 | 225                   | 98                  | 30                      | 13                      | C                             |
| Mediclinic                      | 48                      | 29468                 | 4999            | 23926                 | 415                   | 125                 | 85                      | 22                      | C                             |
| Lenmed                          | 10                      | 6236                  | 776             | 5085                  | 239                   | 46                  | 17                      | 32                      | C                             |
| Clinix                          | 6                       | 1447                  | 166             | 1009                  | 233                   | 37                  | 24                      | 130                     | C                             |
| JMH                             | 5                       | 1862                  | 327             | 1463                  | 41                    | 0                   | 0                       | 11                      | C                             |
| Melomed                         | 5                       | 4881                  | 776             | 3903                  | 176                   | 31                  | 14                      | 30                      | 0                             |
| Total                           | 251                     | 115309                | 19891           | 91909                 | 2120                  | 550                 | 252                     | 344                     | 2                             |
| Hospital admissions by province |                         |                       |                 |                       |                       |                     |                         |                         |                               |

**Province** ● Eastern Cape ● Free State ● Gauteng ● KwaZulu-Natal ● Limpopo ● Mpumalanga ● North West ● Northern Cape ● Western Cape

Hospital admissions by hospital group

Epi\_Week

Admissions by hospital group Deaths by hospital gr