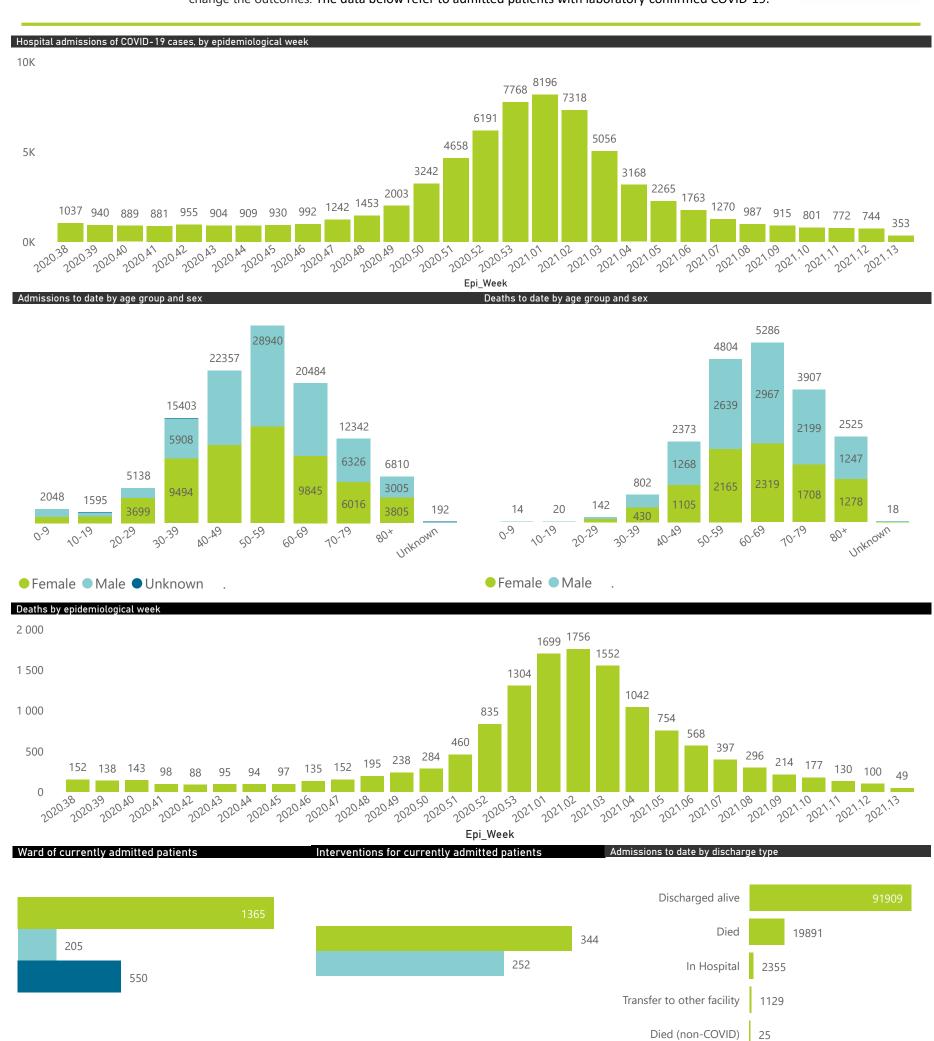

#### NICD COVID-19 Surveillance in Selected Hospitals

National

The number of reported admissions may change day-to-day as enrolled facilities back-capture historical data. There are some discharges and deaths that are in the process of being updated in Gauteng hospitals which will change the outcomes. The data below refer to admitted patients with laboratory-confirmed COVID-19.

The data below refer to admitted patients with laboratory-confirmed COVID-19.

NATIONAL INSTITUTE FOR COMMUNICABLE DISEASES

Division of the National Health Laboratory Service

| Summary of reported COVID-19 a | Private         18         9421         2274         7063         44         13         6         2         0           Public         85         22101         7133         13335         36         1         0         11         0           Free State         55         13984         2744         9762         235         24         27         65         2           Private         20         6246         1024         5036         108         24         21         10         0           Public         35         7738         1720         4726         127         0         6         55         2           Gauteng         130         64909         12036         50058         1364         303         140         298         0           Gauteng         130         64909         12036         50058         1364         303         140         298         0           Gauteng         130         64909         12036         50058         1364         303         140         298         0           Bublic         31         36001         5553         29095         939         273         113 |        |       |        |      |     |     |     |   |
|--------------------------------|--------------------------------------------------------------------------------------------------------------------------------------------------------------------------------------------------------------------------------------------------------------------------------------------------------------------------------------------------------------------------------------------------------------------------------------------------------------------------------------------------------------------------------------------------------------------------------------------------------------------------------------------------------------------------------------------------------------------------------------------------------------------------------------------------------------------------------------------------------------------------------------------------------------------------------------------------------------------------------------------------------------------------------------------------------------------------------------------------------------------------------------------|--------|-------|--------|------|-----|-----|-----|---|
| Province                       |                                                                                                                                                                                                                                                                                                                                                                                                                                                                                                                                                                                                                                                                                                                                                                                                                                                                                                                                                                                                                                                                                                                                            |        |       |        |      |     |     |     |   |
| Eastern Cape                   | 103                                                                                                                                                                                                                                                                                                                                                                                                                                                                                                                                                                                                                                                                                                                                                                                                                                                                                                                                                                                                                                                                                                                                        | 31522  | 9407  | 20398  | 80   | 14  | 6   | 13  | 0 |
| Private                        | 18                                                                                                                                                                                                                                                                                                                                                                                                                                                                                                                                                                                                                                                                                                                                                                                                                                                                                                                                                                                                                                                                                                                                         | 9421   | 2274  | 7063   | 44   | 13  | 6   | 2   | 0 |
| Public                         | 85                                                                                                                                                                                                                                                                                                                                                                                                                                                                                                                                                                                                                                                                                                                                                                                                                                                                                                                                                                                                                                                                                                                                         | 22101  | 7133  | 13335  | 36   | 1   | 0   | 11  | 0 |
| Free State                     | 55                                                                                                                                                                                                                                                                                                                                                                                                                                                                                                                                                                                                                                                                                                                                                                                                                                                                                                                                                                                                                                                                                                                                         | 13984  | 2744  | 9762   | 235  | 24  | 27  | 65  | 2 |
| Private                        | 20                                                                                                                                                                                                                                                                                                                                                                                                                                                                                                                                                                                                                                                                                                                                                                                                                                                                                                                                                                                                                                                                                                                                         | 6246   | 1024  | 5036   | 108  | 24  | 21  | 10  | 0 |
| Public                         | 35                                                                                                                                                                                                                                                                                                                                                                                                                                                                                                                                                                                                                                                                                                                                                                                                                                                                                                                                                                                                                                                                                                                                         | 7738   | 1720  | 4726   | 127  | 0   | 6   | 55  | 2 |
| Gauteng                        | 130                                                                                                                                                                                                                                                                                                                                                                                                                                                                                                                                                                                                                                                                                                                                                                                                                                                                                                                                                                                                                                                                                                                                        | 64909  | 12036 | 50058  | 1364 | 303 | 140 | 298 | 0 |
| Private                        | 91                                                                                                                                                                                                                                                                                                                                                                                                                                                                                                                                                                                                                                                                                                                                                                                                                                                                                                                                                                                                                                                                                                                                         | 36001  | 5653  | 29095  | 939  | 273 | 113 | 175 | 0 |
| Public                         | 39                                                                                                                                                                                                                                                                                                                                                                                                                                                                                                                                                                                                                                                                                                                                                                                                                                                                                                                                                                                                                                                                                                                                         | 28908  | 6383  | 20963  | 425  | 30  | 27  | 123 | 0 |
| KwaZulu-Natal                  | 115                                                                                                                                                                                                                                                                                                                                                                                                                                                                                                                                                                                                                                                                                                                                                                                                                                                                                                                                                                                                                                                                                                                                        | 47703  | 10554 | 34319  | 574  | 86  | 36  | 146 | 0 |
| Private                        | 45                                                                                                                                                                                                                                                                                                                                                                                                                                                                                                                                                                                                                                                                                                                                                                                                                                                                                                                                                                                                                                                                                                                                         | 26907  | 5032  | 21130  | 397  | 76  | 31  | 80  | 0 |
| Public                         | 70                                                                                                                                                                                                                                                                                                                                                                                                                                                                                                                                                                                                                                                                                                                                                                                                                                                                                                                                                                                                                                                                                                                                         | 20796  | 5522  | 13189  | 177  | 10  | 5   | 66  | 0 |
| Limpopo                        | 48                                                                                                                                                                                                                                                                                                                                                                                                                                                                                                                                                                                                                                                                                                                                                                                                                                                                                                                                                                                                                                                                                                                                         | 9114   | 2513  | 6233   | 67   | 13  | 8   | 16  | 0 |
| Private                        | 7                                                                                                                                                                                                                                                                                                                                                                                                                                                                                                                                                                                                                                                                                                                                                                                                                                                                                                                                                                                                                                                                                                                                          | 4363   | 958   | 3292   | 43   | 10  | 6   | 2   | 0 |
| Public                         | 41                                                                                                                                                                                                                                                                                                                                                                                                                                                                                                                                                                                                                                                                                                                                                                                                                                                                                                                                                                                                                                                                                                                                         | 4751   | 1555  | 2941   | 24   | 3   | 2   | 14  | 0 |
| Mpumalanga                     | 40                                                                                                                                                                                                                                                                                                                                                                                                                                                                                                                                                                                                                                                                                                                                                                                                                                                                                                                                                                                                                                                                                                                                         | 9364   | 2252  | 6643   | 184  | 42  | 18  | 47  | 0 |
| Private                        | 9                                                                                                                                                                                                                                                                                                                                                                                                                                                                                                                                                                                                                                                                                                                                                                                                                                                                                                                                                                                                                                                                                                                                          | 4918   | 713   | 4054   | 101  | 36  | 12  | 10  | 0 |
| Public                         | 31                                                                                                                                                                                                                                                                                                                                                                                                                                                                                                                                                                                                                                                                                                                                                                                                                                                                                                                                                                                                                                                                                                                                         | 4446   | 1539  | 2589   | 83   | 6   | 6   | 37  | 0 |
| North West                     | 28                                                                                                                                                                                                                                                                                                                                                                                                                                                                                                                                                                                                                                                                                                                                                                                                                                                                                                                                                                                                                                                                                                                                         | 13457  | 1691  | 10325  | 295  | 42  | 27  | 87  | 2 |
| Private                        | 12                                                                                                                                                                                                                                                                                                                                                                                                                                                                                                                                                                                                                                                                                                                                                                                                                                                                                                                                                                                                                                                                                                                                         | 5715   | 713   | 4626   | 107  | 32  | 19  | 23  | 2 |
| Public                         | 16                                                                                                                                                                                                                                                                                                                                                                                                                                                                                                                                                                                                                                                                                                                                                                                                                                                                                                                                                                                                                                                                                                                                         | 7742   | 978   | 5699   | 188  | 10  | 8   | 64  | 0 |
| Northern Cape                  | 25                                                                                                                                                                                                                                                                                                                                                                                                                                                                                                                                                                                                                                                                                                                                                                                                                                                                                                                                                                                                                                                                                                                                         | 4120   | 713   | 3030   | 164  | 18  | 34  | 75  | 0 |
| Private                        | 8                                                                                                                                                                                                                                                                                                                                                                                                                                                                                                                                                                                                                                                                                                                                                                                                                                                                                                                                                                                                                                                                                                                                          | 2265   | 312   | 1810   | 51   | 10  | 8   | 7   | 0 |
| Public                         | 17                                                                                                                                                                                                                                                                                                                                                                                                                                                                                                                                                                                                                                                                                                                                                                                                                                                                                                                                                                                                                                                                                                                                         | 1855   | 401   | 1220   | 113  | 8   | 26  | 68  | 0 |
| Western Cape                   | 100                                                                                                                                                                                                                                                                                                                                                                                                                                                                                                                                                                                                                                                                                                                                                                                                                                                                                                                                                                                                                                                                                                                                        | 57655  | 9885  | 46677  | 795  | 104 | 36  | 35  | 0 |
| Private                        | 41                                                                                                                                                                                                                                                                                                                                                                                                                                                                                                                                                                                                                                                                                                                                                                                                                                                                                                                                                                                                                                                                                                                                         | 19473  | 3212  | 15803  | 330  | 76  | 36  | 35  | 0 |
| Public                         | 59                                                                                                                                                                                                                                                                                                                                                                                                                                                                                                                                                                                                                                                                                                                                                                                                                                                                                                                                                                                                                                                                                                                                         | 38182  | 6673  | 30874  | 465  | 28  |     |     | 0 |
| Total                          | 644                                                                                                                                                                                                                                                                                                                                                                                                                                                                                                                                                                                                                                                                                                                                                                                                                                                                                                                                                                                                                                                                                                                                        | 251828 | 51795 | 187445 | 3758 | 646 | 332 | 782 | 4 |