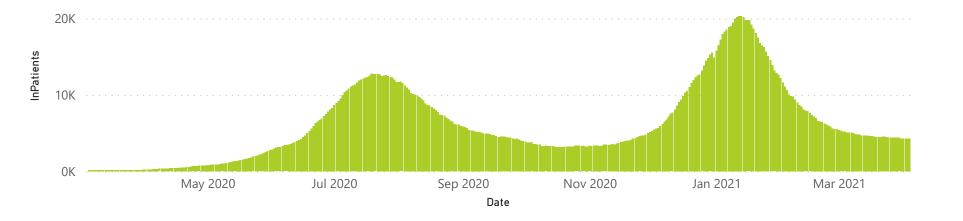

891           | 91909                 | 2120                  | 550                 | 252                     | 344                     | 2                             |  |
| Public                                                         | 393                     | 136519                | 31904           | 95536                 | 1638                  | 96                  | 80                      | 438                     | 2                             |  |
| Total                                                          | 644                     | 251828                | 51795           | 187445                | 3758                  | 646                 | 332                     | 782                     | 4                             |  |

#### Daily current In-Patients over time



### NICD COVID-19 Surveillance in Selected Hospitals

Private



● General Ward ■ High Care ■ Intensive Care Unit

The number of reported admissions may change day-to-day as enrolled facilities back-capture historical data. There are some discharges and deaths that are in the process of being updated in Gauteng hospitals which will change the outcomes. The data below refer to admitted patients with laboratory-confirmed COVID-19.

NATIONAL INSTITUTE FOR COMMUNICABLE DISEASES



Currently OxygenatedCurrently Ventilated

## NICD COVID-19 Surveillance in Selected Hospitals

Private



The number of reported admissions may change day-to-day as enrolled facilities back-capture historical data. The Western Cape government has been unable to provide daily data on patients who are on oxygen or ve