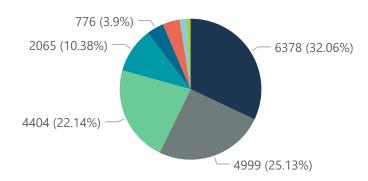

Summary of reported COVID-19 admissions by hospital group

| Hospital_Group                  | Facilities<br>Reporting | Admissions<br>to Date | Died to<br>Date | Discharged<br>to date | Currently<br>Admitted | Currently<br>in ICU | Currently<br>Ventilated | Currently<br>Oxygenated | Admissions in<br>Previous Day |
|---------------------------------|-------------------------|-----------------------|-----------------|-----------------------|-----------------------|---------------------|-------------------------|-------------------------|-------------------------------|
| NHN                             | 69                      | 13547                 | 2065            | 10467                 | 206                   | 29                  | 23                      | 102                     | 2                             |
| Netcare                         | 58                      | 31863                 | 6378            | 24713                 | 585                   | 184                 | 59                      | 4                       | 0                             |
| Life Healthcare                 | 50                      | 26005                 | 4404            | 21343                 | 225                   | 98                  | 30                      | 13                      | C                             |
| Mediclinic                      | 48                      | 29468                 | 4999            | 23926                 | 415                   | 125                 | 85                      | 22                      | C                             |
| Lenmed                          | 10                      | 6236                  | 776             | 5085                  | 239                   | 46                  | 17                      | 32                      | C                             |
| Clinix                          | 6                       | 1447                  | 166             | 1009                  | 233                   | 37                  | 24                      | 130                     | C                             |
| JMH                             | 5                       | 1862                  | 327             | 1463                  | 41                    | 0                   | 0                       | 11                      | C                             |
| Melomed                         | 5                       | 4881                  | 776             | 3903                  | 176                   | 31                  | 14                      | 30                      | 0                             |
| Total                           | 251                     | 115309                | 19891           | 91909                 | 2120                  | 550                 | 252                     | 344                     | 2                             |
| Hospital admissions by province |                         |                       |                 |                       |                       |                     |                         |                         |                               |