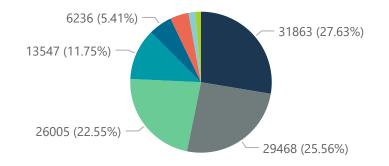

Summary of reported COVID-19 admissions by hospital group

| Hospital_Group                  | Facilities<br>Reporting | Admissions<br>to Date | Died to<br>Date | Discharged<br>to date | Currently<br>Admitted | Currently<br>in ICU | Currently<br>Ventilated | Currently<br>Oxygenated | Admissions in<br>Previous Day |
|---------------------------------|-------------------------|-----------------------|-----------------|-----------------------|-----------------------|---------------------|-------------------------|-------------------------|-------------------------------|
| NHN                             | 69                      | 13547                 | 2065            | 10467                 | 206                   | 29                  | 23                      | 102                     | 2                             |
| Netcare                         | 58                      | 31863                 | 6378            | 24713                 | 585                   | 184                 | 59                      | 4                       | 0                             |
| Life Healthcare                 | 50                      | 26005                 | 4404            | 21343                 | 225                   | 98                  | 30                      | 13                      | C                             |
| Mediclinic                      | 48                      | 29468                 | 4999            | 23926                 | 415                   | 125                 | 85                      | 22                      | C                             |
| Lenmed                          | 10                      | 6236                  | 776             | 5085                  | 239                   | 46                  | 17                      | 32                      | C                             |
| Clinix                          | 6                       | 1447                  | 166             | 1009                  | 233                   | 37                  | 24                      | 130                     | C                             |
| JMH                             | 5                       | 1862                  | 327             | 1463                  | 41                    | 0                   | 0                       | 11                      | C                             |
| Melomed                         | 5                       | 4881                  | 776             | 3903                  | 176                   | 31                  | 14                      | 30                      | 0                             |
| Total                           | 251                     | 115309                | 19891           | 91909                 | 2120                  | 550                 | 252                     | 344                     | 2                             |
| Hospital admissions by province |                         |                       |                 |                       |                       |                     |                         |                         |                               |