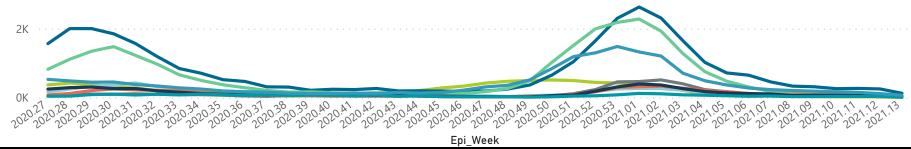

Summary of reported COVID-19 admissions by hospital group

| Hospital_Group                  | Facilities<br>Reporting | Admissions<br>to Date | Died to<br>Date | Discharged<br>to date | Currently<br>Admitted | Currently<br>in ICU | Currently<br>Ventilated | Currently<br>Oxygenated | Admissions in<br>Previous Day |
|---------------------------------|-------------------------|-----------------------|-----------------|-----------------------|-----------------------|---------------------|-------------------------|-------------------------|-------------------------------|
| NHN                             | 69                      | 13547                 | 2065            | 10467                 | 206                   | 29                  | 23                      | 102                     | 2                             |
| Netcare                         | 58                      | 31863                 | 6378            | 24713                 | 585                   | 184                 | 59                      | 4                       | 0                             |
| Life Healthcare                 | 50                      | 26005                 | 4404            | 21343                 | 225                   | 98                  | 30                      | 13                      | C                             |
| Mediclinic                      | 48                      | 29468                 | 4999            | 23926                 | 415                   | 125                 | 85                      | 22                      | C                             |
| Lenmed                          | 10                      | 6236                  | 776             | 5085                  | 239                   | 46                  | 17                      | 32                      | C                             |
| Clinix                          | 6                       | 1447                  | 166             | 1009                  | 233                   | 37                  | 24                      | 130                     | C                             |
| JMH                             | 5                       | 1862                  | 327             | 1463                  | 41                    | 0                   | 0                       | 11                      | C                             |
| Melomed                         | 5                       | 4881                  | 776             | 3903                  | 176                   | 31                  | 14                      | 30                      | 0                             |
| Total                           | 251                     | 115309                | 19891           | 91909                 | 2120                  | 550                 | 252                     | 344                     | 2                             |
| Hospital admissions by province |                         |                       |                 |                       |                       |                     |                         |                         |                               |

**Province** ● Eastern Cape ● Free State ● Gauteng ● KwaZulu-Natal ● Limpopo ● Mpumalanga ● North West ● Northern Cape ● Western Cape

Hospital admissions by hospital group

Epi\_Week

Admissions by hospital group Deaths by hospital gr