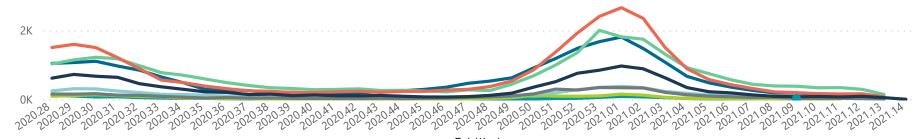

#### Daily current In-Patients over time

### NICD COVID-19 Surveillance in Selected Hospitals

Private

● General Ward ■ High Care ■ Intensive Care Unit

The number of reported admissions may change day-to-day as enrolled facilities back-capture historical data. There are some discharges and deaths that are in the process of being updated in Gauteng hospitals which will change the outcomes. The data below refer to admitted patients with laboratory-confirmed COVID-19.