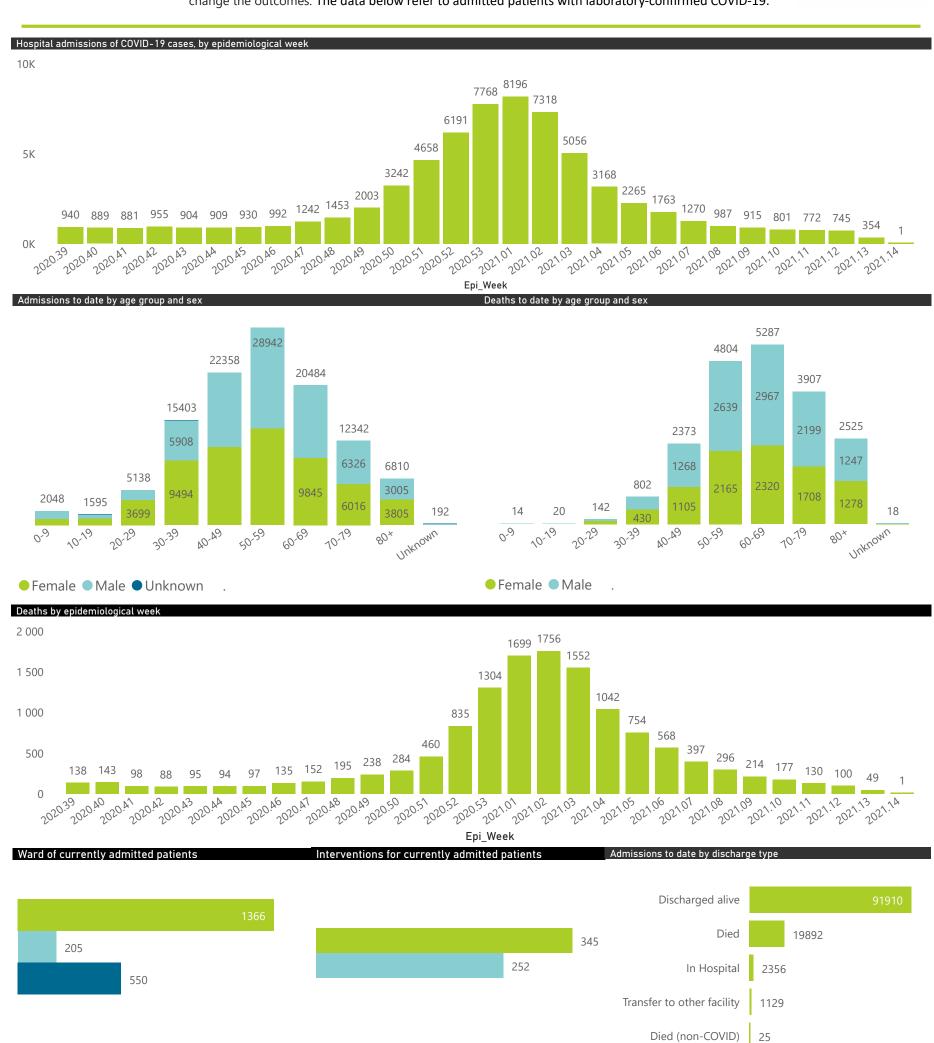

#### NICD COVID-19 Surveillance in Selected Hospitals

National

The number of reported admissions may change day-to-day as enrolled facilities back-capture historical data. There are some discharges and deaths that are in the process of being updated in Gauteng hospitals which will change the outcomes. The data below refer to admitted patients with laboratory-confirmed COVID-19.

## NICD COVID-19 Surveillance in Selected Hospitals

National

The number of reported admissions may change day-to-day as enrolled facilities back-capture historical data. The Western Cape government has been unable to provide daily data on patients who are on oxygen or ventilated.

The data below refer to admitted patients with laboratory-confirmed COVID-19.

NATIONAL INSTITUTE FOR COMMUNICABLE DISEASES

| Summary of reported COVID-19 | ummary of reported COVID-19 admissions by province, by sector |                       |                 |                       |                       |                     |                         |                         |                               |  |  |
|------------------------------|---------------------------------------------------------------|-----------------------|-----------------|-----------------------|-----------------------|---------------------|-------------------------|-------------------------|-------------------------------|--|--|
| Province                     | Facilities<br>Reporting                                       | Admissions<br>to Date | Died to<br>Date | Discharged<br>to date | Currently<br>Admitted | Currently<br>in ICU | Currently<br>Ventilated | Currently<br>Oxygenated | Admissions in<br>Previous Day |  |  |
| Eastern Cape                 | 103                                                           | 31522                 | 9407            | 20398                 | 80                    | 14                  | 6                       | 13                      | 0                             |  |  |
| Private                      | 18                                                            | 9421                  | 2274            | 7063                  | 44                    | 13                  | 6                       | 2                       | 0                             |  |  |
| Public                       | 85                                                            | 22101                 | 7133            | 13335                 | 36                    | 1                   | 0                       | 11                      | 0                             |  |  |
| Free State                   | 55                                                            | 13987                 | 2744            | 9762                  | 238                   | 24                  | 29                      | 64                      | 2                             |  |  |
| Private                      | 20                                                            | 6247                  | 1024            | 5036                  | 109                   | 24                  | 21                      | 11                      | 1                             |  |  |
| Public                       | 35                                                            | 7740                  | 1720            | 4726                  | 129                   | 0                   | 8                       | 53                      | 1                             |  |  |
| Gauteng                      | 130                                                           | 64915                 | 12037           | 50062                 | 1365                  | 305                 | 142                     | 297                     | 2                             |  |  |
| Private                      | 91                                                            | 36003                 | 5654            | 29096                 | 939                   | 273                 | 113                     | 175                     | 0                             |  |  |
| Public                       | 39                                                            | 28912                 | 6383            | 20966                 | 426                   | 32                  | 29                      | 122                     | 2                             |  |  |
| KwaZulu-Natal                | 115                                                           | 47703                 | 10554           | 34319                 | 574                   | 86                  | 36                      | 146                     | 0                             |  |  |
| Private                      | 45                                                            | 26907                 | 5032            | 21130                 | 397                   | 76                  | 31                      | 80                      | 0                             |  |  |
| Public                       | 70                                                            | 20796                 | 5522            | 13189                 | 177                   | 10                  | 5                       | 66                      | 0                             |  |  |
| Limpopo                      | 48                                                            | 9114                  | 2513            | 6233                  | 67                    | 13                  | 8                       | 16                      | 0                             |  |  |
| Private                      | 7                                                             | 4363                  | 958             | 3292                  | 43                    | 10                  | 6                       | 2                       | 0                             |  |  |
| Public                       | 41                                                            | 4751                  | 1555            | 2941                  | 24                    | 3                   | 2                       | 14                      | 0                             |  |  |
| Mpumalanga                   | 40                                                            | 9364                  | 2252            | 6643                  | 184                   | 42                  | 18                      | 47                      | 0                             |  |  |
| Private                      | 9                                                             | 4918                  | 713             | 4054                  | 101                   | 36                  | 12                      | 10                      | 0                             |  |  |
| Public                       | 31                                                            | 4446                  | 1539            | 2589                  | 83                    | 6                   | 6                       | 37                      | 0                             |  |  |
| North West                   | 28                                                            | 13462                 | 1693            | 10325                 | 298                   | 40                  | 25                      | 96                      | 3                             |  |  |
| Private                      | 12                                                            | 5715                  | 713             | 4626                  | 107                   | 32                  | 19                      | 23                      | 0                             |  |  |
| Public                       | 16                                                            | 7747                  | 980             | 5699                  | 191                   | 8                   | 6                       | 73                      | 3                             |  |  |
| Northern Cape                | 25                                                            | 4120                  | 713             | 3030                  | 164                   | 18                  | 34                      | 75                      | 0                             |  |  |
| Private                      | 8                                                             | 2265                  | 312             | 1810                  | 51                    | 10                  | 8                       | 7                       | 0                             |  |  |
| Public                       | 17                                                            | 1855                  | 401             | 1220                  | 113                   | 8                   | 26                      | 68                      | 0                             |  |  |
| Western Cape                 | 100                                                           | 57655                 | 9885            | 46677                 | 795                   | 104                 | 36                      | 35                      | 0                             |  |  |
| Private                      | 41                                                            | 19473                 | 3212            | 15803                 | 330                   | 76                  | 36                      | 35                      | 0                             |  |  |
| Public                       | 59                                                            | 38182                 | 6673            | 30874                 | 465                   | 28                  |                         |                         | 0                             |  |  |
| Total                        | 644                                                           | 251842                | 51798           | 187449                | 3765                  | 646                 | 334                     | 789                     | 7                             |  |  |

# NICD COVID-19 Surveillance in Selected Hospitals

National

The number of reported admissions may change day-to-day as enrolled facilities back-capture historical data. The Western Cape government has been unable to provide daily data on patients who are on oxygen or ventilated.

The data below refer to admitted patients with laboratory-confirmed COVID-19.

| Summary of reported COVID-19 admissions by province, by sector |                         |                       |                 |                       |                       |                     |                         |                         |                               |
|----------------------------------------------------------------|-------------------------|-----------------------|-----------------|-----------------------|-----------------------|---------------------|-------------------------|-------------------------|-------------------------------|
| Sector                                                         | Facilities<br>Reporting | Admissions<br>to Date | Died to<br>Date | Discharged<br>to date | Currently<br>Admitted | Currently<br>in ICU | Currently<br>Ventilated | Currently<br>Oxygenated | Admissions in<br>Previous Day |
| Private                                                        | 251                     | 115312                | 19892           | 91910                 | 2121                  | 550                 | 252                     | 345                     | 1                             |
| Public                                                         | 393                     | 136530                | 31906           | 95539                 | 1644                  | 96                  | 82                      | 444                     | 6                             |
| Total                                                          | 644                     | 251842                | 51798           | 187449                | 3765                  | 646                 | 334                     | 789                     | 7                             |