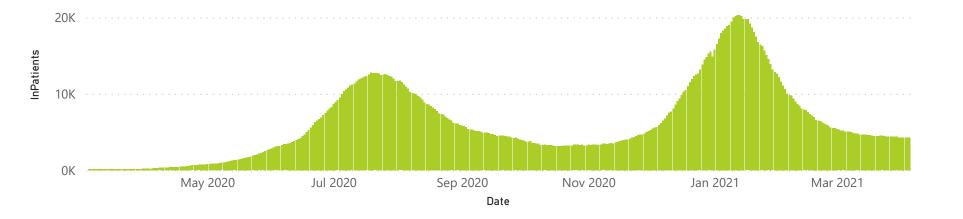

| 19892           | 91910                 | 2121                  | 550                 | 252                     | 345                     | 1                             |
| Public                                                         | 393                     | 136530                | 31906           | 95539                 | 1644                  | 96                  | 82                      | 444                     | 6                             |
| Total                                                          | 644                     | 251842                | 51798           | 187449                | 3765                  | 646                 | 334                     | 789                     | 7                             |

#### Daily current In-Patients over time



### NICD COVID-19 Surveillance in Selected Hospitals

Private



● General Ward ■ High Care ■ Intensive Care Unit

The number of reported admissions may change day-to-day as enrolled facilities back-capture historical data. There are some discharges and deaths that are in the process of being updated in Gauteng hospitals which will change the outcomes. The data below refer to admitted patients with laboratory-confirmed COVID-19.

NATIONAL INSTITUTE FOR COMMUNICABLE DISEASES



Currently OxygenatedCurrently Ventilated

#### NICD COVID-19 Surveillance in Selected Hospitals

Private



Hospital admissions by provi

The number of reported admissions may change day-to-day as enrolled facilities back-capture historical data. The Western Cape government has been unable to provide daily data on