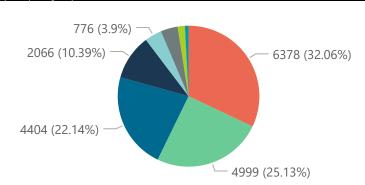

The data below refer to admitted patients with laboratory-confirmed COVID-19.

| Summary of reported COVID-19 admissions by province, by sector |                         |                       |                 |                       |                       |                     |                         |                         |                               |
|----------------------------------------------------------------|-------------------------|-----------------------|-----------------|-----------------------|-----------------------|---------------------|-------------------------|-------------------------|-------------------------------|
| Sector                                                         | Facilities<br>Reporting | Admissions<br>to Date | Died to<br>Date | Discharged<br>to date | Currently<br>Admitted | Currently<br>in ICU | Currently<br>Ventilated | Currently<br>Oxygenated | Admissions in<br>Previous Day |
| Private                                                        | 251                     | 115312                | 19892           | 91910                 | 2121                  | 550                 | 252                     | 345                     | 1                             |
| Public                                                         | 393                     | 136530                | 31906           | 95539                 | 1644                  | 96                  | 82                      | 444                     | 6                             |
| Total                                                          | 644                     | 251842                | 51798           | 187449                | 3765                  | 646                 | 334                     | 789                     | 7                             |

The data below refer to admitted patients with laboratory-confirmed COVID-19.

NATIONAL INSTITUTE FOR COMMUNICABLE DISEASES

| ummary of reported COVID-19 admissions by province |                         |                       |                 |                       |                       |                     |                         |                         |                               |
|----------------------------------------------------|-------------------------|-----------------------|-----------------|-----------------------|-----------------------|---------------------|-------------------------|-------------------------|-------------------------------|
| Province                                           | Facilities<br>Reporting | Admissions<br>to Date | Died to<br>Date | Discharged<br>to date | Currently<br>Admitted | Currently<br>in ICU | Currently<br>Ventilated | Currently<br>Oxygenated | Admissions in<br>Previous Day |
| Eastern Cape                                       | 18                      | 9421                  | 2274            | 7063                  | 44                    | 13                  | 6                       | 2                       | 0                             |
| Free State                                         | 20                      | 6247                  | 1024            | 5036                  | 109                   | 24                  | 21                      | 11                      | 1                             |
| Gauteng                                            | 91                      | 36003                 | 5654            | 29096                 | 939                   | 273                 | 113                     | 175                     | 0                             |
| KwaZulu-Natal                                      | 45                      | 26907                 | 5032            | 21130                 | 397                   | 76                  | 31                      | 80                      | 0                             |
| Limpopo                                            | 7                       | 4363                  | 958             | 3292                  | 43                    | 10                  | 6                       | 2                       | 0                             |
| Mpumalanga                                         | 9                       | 4918                  | 713             | 4054                  | 101                   | 36                  | 12                      | 10                      | 0                             |
| North West                                         | 12                      | 5715                  | 713             | 4626                  | 107                   | 32                  | 19                      | 23                      | 0                             |
| Northern Cape                                      | 8                       | 2265                  | 312             | 1810                  | 51                    | 10                  | 8                       | 7                       | 0                             |
| Western Cape                                       | 41                      | 19473                 | 3212            | 15803                 | 330                   | 76                  | 36                      | 35                      | 0                             |
| Total                                              | 251                     | 115312                | 19892           | 91910                 | 2121                  | 550                 | 252                     | 345                     | 1                             |