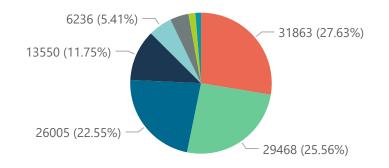

The data below refer to admitted patients with laboratory-confirmed COVID-19.

NATIONAL INSTITUTE FOR COMMUNICABLE DISEASES

| Summary of reported COVID-19 | ummary of reported COVID-19 admissions by province, by sector |                       |                 |                       |                       |                     |                         |                         |                               |  |  |
|------------------------------|---------------------------------------------------------------|-----------------------|-----------------|-----------------------|-----------------------|---------------------|-------------------------|-------------------------|-------------------------------|--|--|
| Province                     | Facilities<br>Reporting                                       | Admissions<br>to Date | Died to<br>Date | Discharged<br>to date | Currently<br>Admitted | Currently<br>in ICU | Currently<br>Ventilated | Currently<br>Oxygenated | Admissions in<br>Previous Day |  |  |
| Eastern Cape                 | 103                                                           | 31522                 | 9407            | 20398                 | 80                    | 14                  | 6                       | 13                      | 0                             |  |  |
| Private                      | 18                                                            | 9421                  | 2274            | 7063                  | 44                    | 13                  | 6                       | 2                       | 0                             |  |  |
| Public                       | 85                                                            | 22101                 | 7133            | 13335                 | 36                    | 1                   | 0                       | 11                      | 0                             |  |  |
| Free State                   | 55                                                            | 13987                 | 2744            | 9762                  | 238                   | 24                  | 29                      | 64                      | 2                             |  |  |
| Private                      | 20                                                            | 6247                  | 1024            | 5036                  | 109                   | 24                  | 21                      | 11                      | 1                             |  |  |
| Public                       | 35                                                            | 7740                  | 1720            | 4726                  | 129                   | 0                   | 8                       | 53                      | 1                             |  |  |
| Gauteng                      | 130                                                           | 64915                 | 12037           | 50062                 | 1365                  | 305                 | 142                     | 297                     | 2                             |  |  |
| Private                      | 91                                                            | 36003                 | 5654            | 29096                 | 939                   | 273                 | 113                     | 175                     | 0                             |  |  |
| Public                       | 39                                                            | 28912                 | 6383            | 20966                 | 426                   | 32                  | 29                      | 122                     | 2                             |  |  |
| KwaZulu-Natal                | 115                                                           | 47703                 | 10554           | 34319                 | 574                   | 86                  | 36                      | 146                     | 0                             |  |  |
| Private                      | 45                                                            | 26907                 | 5032            | 21130                 | 397                   | 76                  | 31                      | 80                      | 0                             |  |  |
| Public                       | 70                                                            | 20796                 | 5522            | 13189                 | 177                   | 10                  | 5                       | 66                      | 0                             |  |  |
| Limpopo                      | 48                                                            | 9114                  | 2513            | 6233                  | 67                    | 13                  | 8                       | 16                      | 0                             |  |  |
| Private                      | 7                                                             | 4363                  | 958             | 3292                  | 43                    | 10                  | 6                       | 2                       | 0                             |  |  |
| Public                       | 41                                                            | 4751                  | 1555            | 2941                  | 24                    | 3                   | 2                       | 14                      | 0                             |  |  |
| Mpumalanga                   | 40                                                            | 9364                  | 2252            | 6643                  | 184                   | 42                  | 18                      | 47                      | 0                             |  |  |
| Private                      | 9                                                             | 4918                  | 713             | 4054                  | 101                   | 36                  | 12                      | 10                      | 0                             |  |  |
| Public                       | 31                                                            | 4446                  | 1539            | 2589                  | 83                    | 6                   | 6                       | 37                      | 0                             |  |  |
| North West                   | 28                                                            | 13462                 | 1693            | 10325                 | 298                   | 40                  | 25                      | 96                      | 3                             |  |  |
| Private                      | 12                                                            | 5715                  | 713             | 4626                  | 107                   | 32                  | 19                      | 23                      | 0                             |  |  |
| Public                       | 16                                                            | 7747                  | 980             | 5699                  | 191                   | 8                   | 6                       | 73                      | 3                             |  |  |
| Northern Cape                | 25                                                            | 4120                  | 713             | 3030                  | 164                   | 18                  | 34                      | 75                      | 0                             |  |  |
| Private                      | 8                                                             | 2265                  | 312             | 1810                  | 51                    | 10                  | 8                       | 7                       | 0                             |  |  |
| Public                       | 17                                                            | 1855                  | 401             | 1220                  | 113                   | 8                   | 26                      | 68                      | 0                             |  |  |
| Western Cape                 | 100                                                           | 57655                 | 9885            | 46677                 | 795                   | 104                 | 36                      | 35                      | 0                             |  |  |
| Private                      | 41                                                            | 19473                 | 3212            | 15803                 | 330                   | 76                  | 36                      | 35                      | 0                             |  |  |
| Public                       | 59                                                            | 38182                 | 6673            | 30874                 | 465                   | 28                  |                         |                         | 0                             |  |  |
| Total                        | 644                                                           | 251842                | 51798           | 187449                | 3765                  | 646                 | 334                     | 789                     | 7                             |  |  |