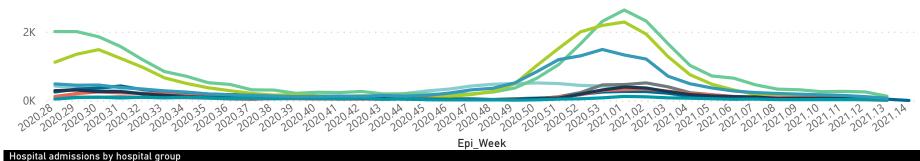

Hospital\_Group **Facilities** Admissions Died to Discharged Currently Currently Currently Currently Admissions in Oxygenated to date Admitted in ICU Ventilated Previous Day Reporting to Date Date NHN Netcare Life Healthcare Mediclinic Lenmed Clinix JMH Melomed **Total** 

Group ● Clinix ● JMH ● Lenmed ● Life Healthcare ● Mediclinic ● Melomed ● Netcare ● NHN

Epi\_Week

Admissions by hospital group Deaths by hospital gro