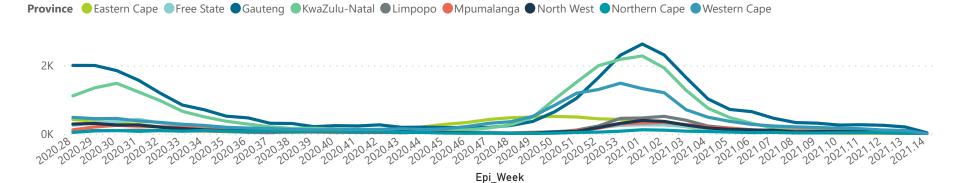

### NICD COVID-19 Surveillance in Selected Hospitals

National

The number of reported admissions may change day-to-day as enrolled facilities back-capture historical data. There are some discharges and deaths that are in the process of being updated in Gauteng hospitals which will change the outcomes. The data below refer to admitted patients with laboratory-confirmed COVID-19.

The data below refer to admitted patients with laboratory-confirmed COVID-19.

NATIONAL INSTITUTE FOR COMMUNICABLE DISEASES

| Descripes     | Facilities              | Adminsions to Bata | Diadta          | Dischanned            | Cummamali             | Cummo mallu         | O the                   | O                       | A 1 · · ·                     |
|---------------|-------------------------|--------------------|-----------------|-----------------------|-----------------------|---------------------|-------------------------|-------------------------|-------------------------------|
| Province      | Facilities<br>Reporting | Admissions to Date | Died to<br>Date | Discharged<br>to date | Currently<br>Admitted | Currently<br>in ICU | Currently<br>Ventilated | Currently<br>Oxygenated | Admissions in<br>Previous Day |
| Eastern Cape  | 103                     | 31554              | 9421            | 20420                 | 75                    | 12                  | 4                       | 9                       |                               |
| Private       | 18                      | 9427               | 2277            | 7070                  | 40                    | 12                  | 4                       | 1                       |                               |
| Public        | 85                      | 22127              | 7144            | 13350                 | 35                    | 0                   | 0                       | 8                       |                               |
| Free State    | 55                      | 14066              | 2761            | 9806                  | 252                   | 29                  | 32                      | 84                      | 1                             |
| Private       | 20                      | 6287               | 1031            | 5059                  | 116                   | 28                  | 22                      | 18                      |                               |
| Public        | 35                      | 7779               | 1730            | 4747                  | 136                   | 1                   | 10                      | 66                      |                               |
| Gauteng       | 130                     | 65126              | 12072           | 50268                 | 1321                  | 301                 | 141                     | 299                     | 2                             |
| Private       | 91                      | 36114              | 5672            | 29218                 | 908                   | 272                 | 111                     | 190                     |                               |
| Public        | 39                      | 29012              | 6400            | 21050                 | 413                   | 29                  | 30                      | 109                     |                               |
| WaZulu-Natal  | 115                     | 47773              | 10575           | 34396                 | 542                   | 73                  | 35                      | 136                     |                               |
| Private       | 45                      | 26922              | 5040            | 21157                 | 376                   | 68                  | 31                      | 78                      |                               |
| Public        | 70                      | 20851              | 5535            | 13239                 | 166                   | 5                   | 4                       | 58                      |                               |
| Limpopo       | 48                      | 9130               | 2521            | 6247                  | 62                    | 13                  | 8                       | 16                      |                               |
| Private       | 7                       | 4370               | 962             | 3302                  | 36                    | 9                   | 5                       | 1                       |                               |
| Public        | 41                      | 4760               | 1559            | 2945                  | 26                    | 4                   | 3                       | 15                      |                               |
| Mpumalanga    | 40                      | 9420               | 2259            | 6708                  | 166                   | 34                  | 13                      | 50                      |                               |
| Private       | 9                       | 4943               | 717             | 4091                  | 85                    | 29                  | 10                      | 12                      |                               |
| Public        | 31                      | 4477               | 1542            | 2617                  | 81                    | 5                   | 3                       | 38                      |                               |
| North West    | 28                      | 13542              | 1699            | 10391                 | 298                   | 38                  | 26                      | 105                     |                               |
| Private       | 12                      | 5744               | 714             | 4649                  | 111                   | 29                  | 19                      | 34                      |                               |
| Public        | 16                      | 7798               | 985             | 5742                  | 187                   | 9                   | 7                       | 71                      |                               |
| Northern Cape | 25                      | 4145               | 722             | 3056                  | 154                   | 19                  | 33                      | 68                      |                               |
| Private       | 8                       | 2288               | 315             | 1831                  | 50                    | 11                  | 8                       | 9                       |                               |
| Public        | 17                      | 1857               | 407             | 1225                  | 104                   | 8                   | 25                      | 59                      |                               |
| Western Cape  | 100                     | 57771              | 9900            | 46809                 | 759                   | 101                 | 31                      | 37                      |                               |
| Private       | 41                      | 19510              | 3222            | 15863                 | 296                   | 74                  | 31                      | 37                      |                               |
| Public        | 59                      | 38261              | 6678            | 30946                 | 463                   | 27                  |                         |                         |                               |
| Total         | 644                     | 252527             | 51930           | 188101                | 3629                  | 620                 | 323                     | 804                     |                               |