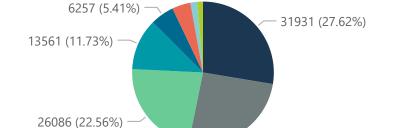

Summary of reported COVID-19 admissions by hospital group

| Sammary of reported Goville 17 | ,                            | 1 3 1                 |                 |                       |                       |                     |                         |                         |                               |
|--------------------------------|------------------------------|-----------------------|-----------------|-----------------------|-----------------------|---------------------|-------------------------|-------------------------|-------------------------------|
| Hospital_Group                 | Facilities<br>Reporting<br>▼ | Admissions<br>to Date | Died to<br>Date | Discharged<br>to date | Currently<br>Admitted | Currently<br>in ICU | Currently<br>Ventilated | Currently<br>Oxygenated | Admissions in<br>Previous Day |
| NHN                            | 69                           | 13561                 | 2066            | 10476                 | 205                   | 31                  | 24                      | 101                     | 1                             |
| Netcare                        | 58                           | 31931                 | 6391            | 24785                 | 565                   | 180                 | 57                      | 6                       | 8                             |
| Life Healthcare                | 50                           | 26086                 | 4417            | 21421                 | 215                   | 89                  | 30                      | 50                      | 12                            |
| Mediclinic                     | 48                           | 29580                 | 5030            | 24079                 | 343                   | 116                 | 75                      | 16                      | 4                             |
| Lenmed                         | 10                           | 6257                  | 777             | 5104                  | 240                   | 48                  | 17                      | 36                      | 4                             |
| Clinix                         | 6                            | 1447                  | 166             | 1009                  | 233                   | 37                  | 24                      | 130                     | 0                             |
| JMH                            | 5                            | 1862                  | 327             | 1463                  | 41                    | 0                   | 0                       | 11                      | 0                             |
| Melomed                        | 5                            | 4881                  | 776             | 3903                  | 176                   | 31                  | 14                      | 30                      | 0                             |
| Total                          | 251                          | 115605                | 19950           | 92240                 | 2018                  | 532                 | 241                     | 380                     | 29                            |

Hospital admissions by province

Hospital admissions by hospital group

Admissions by hospital group

Epi\_Week

29580 (25.59%)

Group ● Clinix ● JMH ● Lenmed ● Life Healthcare ● Mediclinic ● Melomed ● Netcare ● NHN