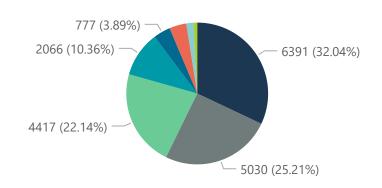

Summary of reported COVID-19 admissions by hospital group

| Sammary of reported Goville 17 | ,                            | 1 3 1                 |                 |                       |                       |                     |                         |                         |                               |
|--------------------------------|------------------------------|-----------------------|-----------------|-----------------------|-----------------------|---------------------|-------------------------|-------------------------|-------------------------------|
| Hospital_Group                 | Facilities<br>Reporting<br>▼ | Admissions<br>to Date | Died to<br>Date | Discharged<br>to date | Currently<br>Admitted | Currently<br>in ICU | Currently<br>Ventilated | Currently<br>Oxygenated | Admissions in<br>Previous Day |
| NHN                            | 69                           | 13561                 | 2066            | 10476                 | 205                   | 31                  | 24                      | 101                     | 1                             |
| Netcare                        | 58                           | 31931                 | 6391            | 24785                 | 565                   | 180                 | 57                      | 6                       | 8                             |
| Life Healthcare                | 50                           | 26086                 | 4417            | 21421                 | 215                   | 89                  | 30                      | 50                      | 12                            |
| Mediclinic                     | 48                           | 29580                 | 5030            | 24079                 | 343                   | 116                 | 75                      | 16                      | 4                             |
| Lenmed                         | 10                           | 6257                  | 777             | 5104                  | 240                   | 48                  | 17                      | 36                      | 4                             |
| Clinix                         | 6                            | 1447                  | 166             | 1009                  | 233                   | 37                  | 24                      | 130                     | 0                             |
| JMH                            | 5                            | 1862                  | 327             | 1463                  | 41                    | 0                   | 0                       | 11                      | 0                             |
| Melomed                        | 5                            | 4881                  | 776             | 3903                  | 176                   | 31                  | 14                      | 30                      | 0                             |
| Total                          | 251                          | 115605                | 19950           | 92240                 | 2018                  | 532                 | 241                     | 380                     | 29                            |

Hospital admissions by province

Hospital admissions by hospital group

Admissions by hospital group

Epi\_Week

29580 (25.59%)

Group ● Clinix ● JMH ● Lenmed ● Life Healthcare ● Mediclinic ● Melomed ● Netcare ● NHN