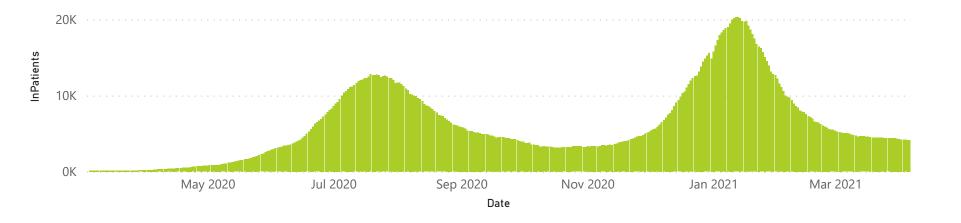

19950           | 92240                 | 2018                  | 532                 | 241                     | 380                     | 29                            |  |
| Public                                                         | 393                     | 136922                | 31980           | 95861                 | 1611                  | 88                  | 82                      | 424                     | 29                            |  |
| Total                                                          | 644                     | 252527                | 51930           | 188101                | 3629                  | 620                 | 323                     | 804                     | 58                            |  |

## Daily current In-Patients over time



### NICD COVID-19 Surveillance in Selected Hospitals

Private



● General Ward ■ High Care ■ Intensive Care Unit

The number of reported admissions may change day-to-day as enrolled facilities back-capture historical data. There are some discharges and deaths that are in the process of being updated in Gauteng hospitals which will change the outcomes. The data below refer to admitted patients with laboratory-confirmed COVID-19.





Currently OxygenatedCurrently Ventilated

# NICD COVID-19 Surveillance in Selected Hospitals

Private



The number of reported admissions may change day-to-day as enrolled facilities back-capture historical data. The Western Cape government has been unable to provide daily data on patients who are on oxygen or ventilated.

The data below refer to admitted p