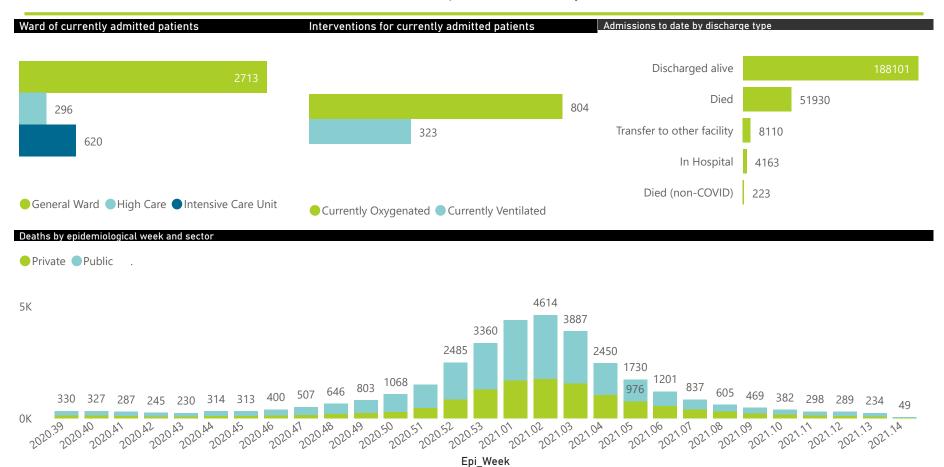

### NICD COVID-19 Surveillance in Selected Hospitals

National

The number of reported admissions may change day-to-day as enrolled facilities back-capture historical data. There are some discharges and deaths that are in the process of being updated in Gauteng hospitals which will change the outcomes. The data below refer to admitted patients with laboratory-confirmed COVID-19.

The data below refer to admitted patients with laboratory-confirmed COVID-19.

NATIONAL INSTITUTE FOR COMMUNICABLE DISEASES

| Descripes     | Facilities              | Adminsions to Bata | Diadta          | Dischanned            | Cummamali             | Cummo mallu         | O the                   | O                       | A 1 · · ·                     |
|---------------|-------------------------|--------------------|-----------------|-----------------------|-----------------------|---------------------|-------------------------|-------------------------|-------------------------------|
| Province      | Facilities<br>Reporting | Admissions to Date | Died to<br>Date | Discharged<br>to date | Currently<br>Admitted | Currently<br>in ICU | Currently<br>Ventilated | Currently<br>Oxygenated | Admissions in<br>Previous Day |
| Eastern Cape  | 103                     | 31554              | 9421            | 20420                 | 75                    | 12                  | 4                       | 9                       |                               |
| Private       | 18                      | 9427               | 2277            | 7070                  | 40                    | 12                  | 4                       | 1                       |                               |
| Public        | 85                      | 22127              | 7144            | 13350                 | 35                    | 0                   | 0                       | 8                       |                               |
| Free State    | 55                      | 14066              | 2761            | 9806                  | 252                   | 29                  | 32                      | 84                      | 1                             |
| Private       | 20                      | 6287               | 1031            | 5059                  | 116                   | 28                  | 22                      | 18                      |                               |
| Public        | 35                      | 7779               | 1730            | 4747                  | 136                   | 1                   | 10                      | 66                      |                               |
| Gauteng       | 130                     | 65126              | 12072           | 50268                 | 1321                  | 301                 | 141                     | 299                     | 2                             |
| Private       | 91                      | 36114              | 5672            | 29218                 | 908                   | 272                 | 111                     | 190                     |                               |
| Public        | 39                      | 29012              | 6400            | 21050                 | 413                   | 29                  | 30                      | 109                     |                               |
| WaZulu-Natal  | 115                     | 47773              | 10575           | 34396                 | 542                   | 73                  | 35                      | 136                     |                               |
| Private       | 45                      | 26922              | 5040            | 21157                 | 376                   | 68                  | 31                      | 78                      |                               |
| Public        | 70                      | 20851              | 5535            | 13239                 | 166                   | 5                   | 4                       | 58                      |                               |
| Limpopo       | 48                      | 9130               | 2521            | 6247                  | 62                    | 13                  | 8                       | 16                      |                               |
| Private       | 7                       | 4370               | 962             | 3302                  | 36                    | 9                   | 5                       | 1                       |                               |
| Public        | 41                      | 4760               | 1559            | 2945                  | 26                    | 4                   | 3                       | 15                      |                               |
| Mpumalanga    | 40                      | 9420               | 2259            | 6708                  | 166                   | 34                  | 13                      | 50                      |                               |
| Private       | 9                       | 4943               | 717             | 4091                  | 85                    | 29                  | 10                      | 12                      |                               |
| Public        | 31                      | 4477               | 1542            | 2617                  | 81                    | 5                   | 3                       | 38                      |                               |
| North West    | 28                      | 13542              | 1699            | 10391                 | 298                   | 38                  | 26                      | 105                     |                               |
| Private       | 12                      | 5744               | 714             | 4649                  | 111                   | 29                  | 19                      | 34                      |                               |
| Public        | 16                      | 7798               | 985             | 5742                  | 187                   | 9                   | 7                       | 71                      |                               |
| Northern Cape | 25                      | 4145               | 722             | 3056                  | 154                   | 19                  | 33                      | 68                      |                               |
| Private       | 8                       | 2288               | 315             | 1831                  | 50                    | 11                  | 8                       | 9                       |                               |
| Public        | 17                      | 1857               | 407             | 1225                  | 104                   | 8                   | 25                      | 59                      |                               |
| Western Cape  | 100                     | 57771              | 9900            | 46809                 | 759                   | 101                 | 31                      | 37                      |                               |
| Private       | 41                      | 19510              | 3222            | 15863                 | 296                   | 74                  | 31                      | 37                      |                               |
| Public        | 59                      | 38261              | 6678            | 30946                 | 463                   | 27                  |                         |                         |                               |
| Total         | 644                     | 252527             | 51930           | 188101                | 3629                  | 620                 | 323                     | 804                     |                               |

The data below refer to admitted patients with laboratory-confirmed COVID-19.

| Summary of reported COVID-19 admissions by province, by sector |                         |                       |                 |                       |                       |                     |                         |                         |                               |  |
|----------------------------------------------------------------|-------------------------|-----------------------|-----------------|-----------------------|-----------------------|---------------------|-------------------------|-------------------------|-------------------------------|--|
| Sector                                                         | Facilities<br>Reporting | Admissions<br>to Date | Died to<br>Date | Discharged<br>to date | Currently<br>Admitted | Currently<br>in ICU | Currently<br>Ventilated | Currently<br>Oxygenated | Admissions in<br>Previous Day |  |
| Private                                                        | 251                     | 115605                | 19950           | 92240                 | 2018                  | 532                 | 241                     | 380                     | 29                            |  |
| Public                                                         | 393                     | 136922                | 31980           | 95861                 | 1611                  | 88                  | 82                      | 424                     | 29                            |  |
| Total                                                          | 644                     | 252527                | 51930           | 188101                | 3629                  | 620                 | 323                     | 804                     | 58                            |  |