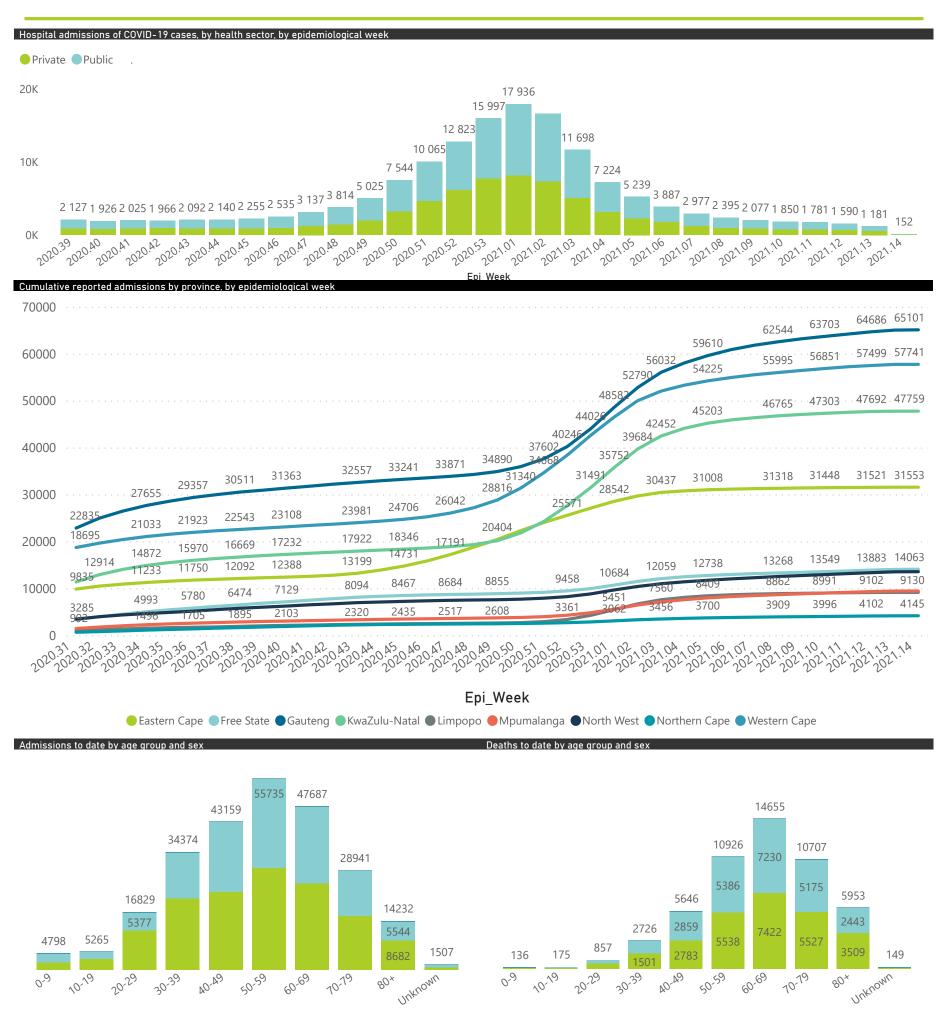

### NICD COVID-19 Surveillance in Selected Hospitals

National

The number of reported admissions may change day-to-day as enrolled facilities back-capture historical data. There are some discharges and deaths that are in the process of being updated in Gauteng hospitals which will change the outcomes. The data below refer to admitted patients with laboratory-confirmed COVID-19.

The data below refer to admitted patients with laboratory-confirmed COVID-19.

NATIONAL INSTITUTE FOR COMMUNICABLE DISEASES

| Descripes     | Facilities              | Adminsions to Bata | Diadta          | Dischanned            | Cummamali             | Cummo mallu         | O the                   | O                       | A 1 · · ·                     |
|---------------|-------------------------|--------------------|-----------------|-----------------------|-----------------------|---------------------|-------------------------|-------------------------|-------------------------------|
| Province      | Facilities<br>Reporting | Admissions to Date | Died to<br>Date | Discharged<br>to date | Currently<br>Admitted | Currently<br>in ICU | Currently<br>Ventilated | Currently<br>Oxygenated | Admissions in<br>Previous Day |
| Eastern Cape  | 103                     | 31554              | 9421            | 20420                 | 75                    | 12                  | 4                       | 9                       |                               |
| Private       | 18                      | 9427               | 2277            | 7070                  | 40                    | 12                  | 4                       | 1                       |                               |
| Public        | 85                      | 22127              | 7144            | 13350                 | 35                    | 0                   | 0                       | 8                       |                               |
| Free State    | 55                      | 14066              | 2761            | 9806                  | 252                   | 29                  | 32                      | 84                      | 1                             |
| Private       | 20                      | 6287               | 1031            | 5059                  | 116                   | 28                  | 22                      | 18                      |                               |
| Public        | 35                      | 7779               | 1730            | 4747                  | 136                   | 1                   | 10                      | 66                      |                               |
| Gauteng       | 130                     | 65126              | 12072           | 50268                 | 1321                  | 301                 | 141                     | 299                     | 2                             |
| Private       | 91                      | 36114              | 5672            | 29218                 | 908                   | 272                 | 111                     | 190                     |                               |
| Public        | 39                      | 29012              | 6400            | 21050                 | 413                   | 29                  | 30                      | 109                     |                               |
| WaZulu-Natal  | 115                     | 47773              | 10575           | 34396                 | 542                   | 73                  | 35                      | 136                     |                               |
| Private       | 45                      | 26922              | 5040            | 21157                 | 376                   | 68                  | 31                      | 78                      |                               |
| Public        | 70                      | 20851              | 5535            | 13239                 | 166                   | 5                   | 4                       | 58                      |                               |
| Limpopo       | 48                      | 9130               | 2521            | 6247                  | 62                    | 13                  | 8                       | 16                      |                               |
| Private       | 7                       | 4370               | 962             | 3302                  | 36                    | 9                   | 5                       | 1                       |                               |
| Public        | 41                      | 4760               | 1559            | 2945                  | 26                    | 4                   | 3                       | 15                      |                               |
| Mpumalanga    | 40                      | 9420               | 2259            | 6708                  | 166                   | 34                  | 13                      | 50                      |                               |
| Private       | 9                       | 4943               | 717             | 4091                  | 85                    | 29                  | 10                      | 12                      |                               |
| Public        | 31                      | 4477               | 1542            | 2617                  | 81                    | 5                   | 3                       | 38                      |                               |
| North West    | 28                      | 13542              | 1699            | 10391                 | 298                   | 38                  | 26                      | 105                     |                               |
| Private       | 12                      | 5744               | 714             | 4649                  | 111                   | 29                  | 19                      | 34                      |                               |
| Public        | 16                      | 7798               | 985             | 5742                  | 187                   | 9                   | 7                       | 71                      |                               |
| Northern Cape | 25                      | 4145               | 722             | 3056                  | 154                   | 19                  | 33                      | 68                      |                               |
| Private       | 8                       | 2288               | 315             | 1831                  | 50                    | 11                  | 8                       | 9                       |                               |
| Public        | 17                      | 1857               | 407             | 1225                  | 104                   | 8                   | 25                      | 59                      |                               |
| Western Cape  | 100                     | 57771              | 9900            | 46809                 | 759                   | 101                 | 31                      | 37                      |                               |
| Private       | 41                      | 19510              | 3222            | 15863                 | 296                   | 74                  | 31                      | 37                      |                               |
| Public        | 59                      | 38261              | 6678            | 30946                 | 463                   | 27                  |                         |                         |                               |
| Total         | 644                     | 252527             | 51930           | 188101                | 3629                  | 620                 | 323                     | 804                     |                               |