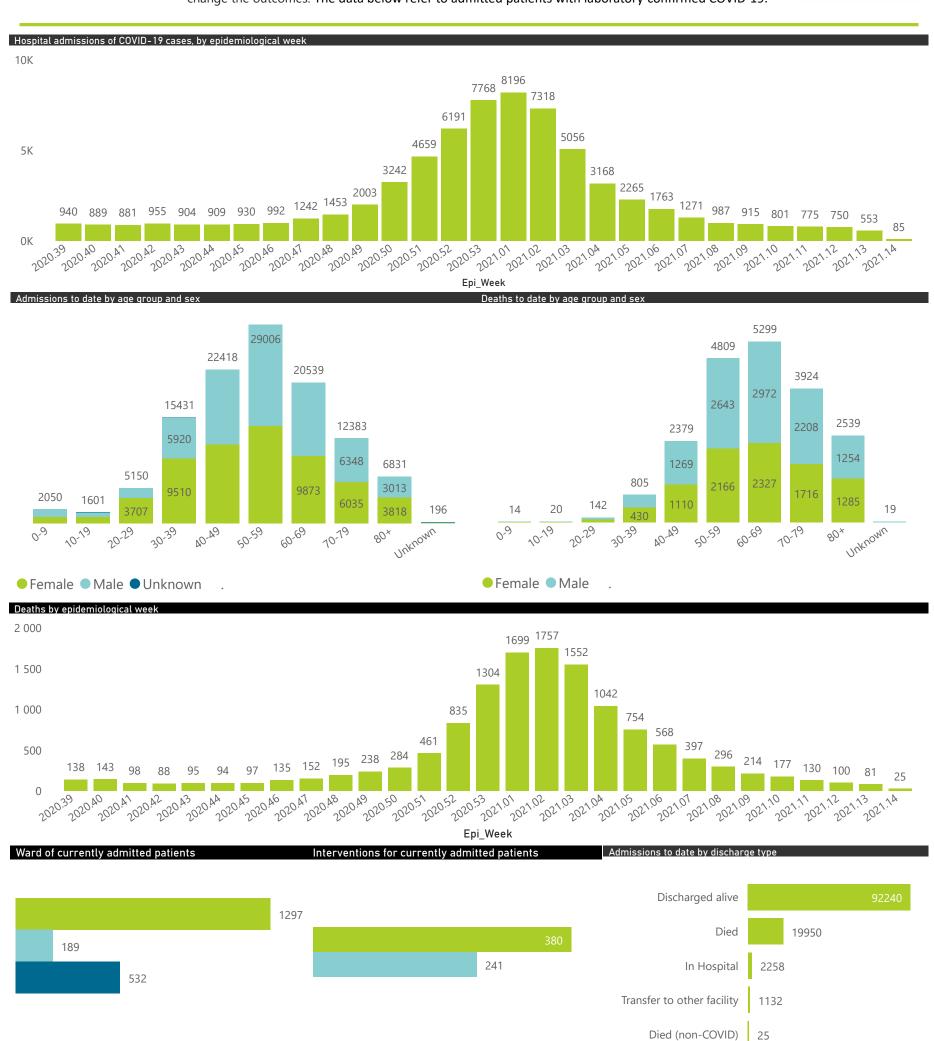

### NICD COVID-19 Surveillance in Selected Hospitals

Private

● General Ward ■ High Care ■ Intensive Care Unit

The number of reported admissions may change day-to-day as enrolled facilities back-capture historical data. There are some discharges and deaths that are in the process of being updated in Gauteng hospitals which will change the outcomes. The data below refer to admitted patients with laboratory-confirmed COVID-19.

Summary of reported COVID-19 admissions by hospital group

| Sammary of reported Goville 17 | ,                            | 1 3 1                 |                 |                       |                       |                     |                         |                         |                               |
|--------------------------------|------------------------------|-----------------------|-----------------|-----------------------|-----------------------|---------------------|-------------------------|-------------------------|-------------------------------|
| Hospital_Group                 | Facilities<br>Reporting<br>▼ | Admissions<br>to Date | Died to<br>Date | Discharged<br>to date | Currently<br>Admitted | Currently<br>in ICU | Currently<br>Ventilated | Currently<br>Oxygenated | Admissions in<br>Previous Day |
| NHN                            | 69                           | 13561                 | 2066            | 10476                 | 205                   | 31                  | 24                      | 101                     | 1                             |
| Netcare                        | 58                           | 31931                 | 6391            | 24785                 | 565                   | 180                 | 57                      | 6                       | 8                             |
| Life Healthcare                | 50                           | 26086                 | 4417            | 21421                 | 215                   | 89                  | 30                      | 50                      | 12                            |
| Mediclinic                     | 48                           | 29580                 | 5030            | 24079                 | 343                   | 116                 | 75                      | 16                      | 4                             |
| Lenmed                         | 10                           | 6257                  | 777             | 5104                  | 240                   | 48                  | 17                      | 36                      | 4                             |
| Clinix                         | 6                            | 1447                  | 166             | 1009                  | 233                   | 37                  | 24                      | 130                     | 0                             |
| JMH                            | 5                            | 1862                  | 327             | 1463                  | 41                    | 0                   | 0                       | 11                      | 0                             |
| Melomed                        | 5                            | 4881                  | 776             | 3903                  | 176                   | 31                  | 14                      | 30                      | 0                             |
| Total                          | 251                          | 115605                | 19950           | 92240                 | 2018                  | 532                 | 241                     | 380                     | 29                            |