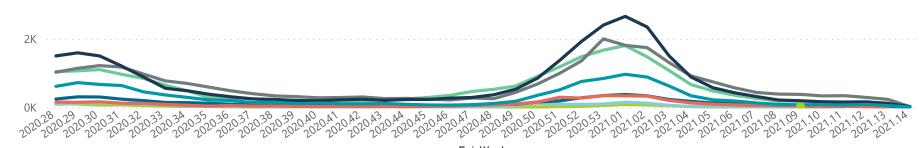

# NICD COVID-19 Surveillance in Selected Hospitals

National

The number of reported admissions may change day-to-day as enrolled facilities back-capture historical data. The Western Cape government has been unable to provide daily data on patients who are on oxygen or ventilated.

The data below refer to admitted patients with laboratory-confirmed COVID-19.

| Summary of reported COVID-19 admissions by province, by sector |                         |                       |                 |                       |                       |                     |                         |                         |                               |  |
|----------------------------------------------------------------|-------------------------|-----------------------|-----------------|-----------------------|-----------------------|---------------------|-------------------------|-------------------------|-------------------------------|--|
| Sector                                                         | Facilities<br>Reporting | Admissions<br>to Date | Died to<br>Date | Discharged<br>to date | Currently<br>Admitted | Currently<br>in ICU | Currently<br>Ventilated | Currently<br>Oxygenated | Admissions in<br>Previous Day |  |
| Private                                                        | 251                     | 115605                | 19950           | 92240                 | 2018                  | 532                 | 241                     | 380                     | 29                            |  |
| Public                                                         | 393                     | 136922                | 31980           | 95861                 | 1611                  | 88                  | 82                      | 424                     | 29                            |  |
| Total                                                          | 644                     | 252527                | 51930           | 188101                | 3629                  | 620                 | 323                     | 804                     | 58                            |  |