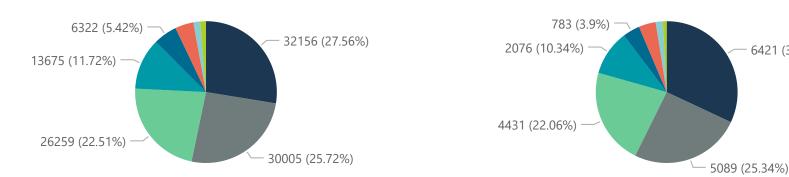

## NICD COVID-19 Surveillance in Selected Hospitals

Private

6421 (31.97%)

Hospital admissions by provi

Admissions by hospital group

The number of reported admissions may change day-to-day as enrolled facilities back-capture historical data. The Western Cape government has been unable to provide daily data on patients who are on oxygen or ventilated.

The data below refer to admitted patients with laboratory-confirmed COVID-19.

NATIONAL INSTITUTE FOR COMMUNICABLE DISEASES

| Summary of reported COVID-19 admissions by province |                         |                       |                 |                       |                       |                     |                         |                         |                               |
|-----------------------------------------------------|-------------------------|-----------------------|-----------------|-----------------------|-----------------------|---------------------|-------------------------|-------------------------|-------------------------------|
| Province                                            | Facilities<br>Reporting | Admissions<br>to Date | Died to<br>Date | Discharged<br>to date | Currently<br>Admitted | Currently<br>in ICU | Currently<br>Ventilated | Currently<br>Oxygenated | Admissions in<br>Previous Day |
| Eastern Cape                                        | 18                      | 9447                  | 2277            | 7084                  | 46                    | 13                  | 3                       | 2                       | 1                             |
| Free State                                          | 20                      | 6397                  | 1042            | 5137                  | 134                   | 28                  | 17                      | 22                      | 5                             |
| Gauteng                                             | 91                      | 36489                 | 5719            | 29588                 | 876                   | 269                 | 112                     | 71                      | 21                            |
| KwaZulu-Natal                                       | 45                      | 27005                 | 5048            | 21262                 | 349                   | 69                  | 27                      | 64                      | 4                             |
| Limpopo                                             | 7                       | 4397                  | 969             | 3327                  | 30                    | 7                   | 3                       | 2                       | 1                             |
| Mpumalanga                                          | 9                       | 5038                  | 725             | 4174                  | 86                    | 35                  | 22                      | 10                      | 1                             |
| North West                                          | 12                      | 5849                  | 730             | 4733                  | 115                   | 30                  | 15                      | 34                      | 7                             |
| Northern Cape                                       | 8                       | 2377                  | 325             | 1887                  | 73                    | 11                  | 7                       | 9                       | 6                             |
| Western Cape                                        | 41                      | 19676                 | 3247            | 16011                 | 307                   | 73                  | 25                      | 33                      | 7                             |
| Total                                               | 251                     | 116675                | 20082           | 93203                 | 2016                  | 535                 | 231                     | 247                     | 53                            |