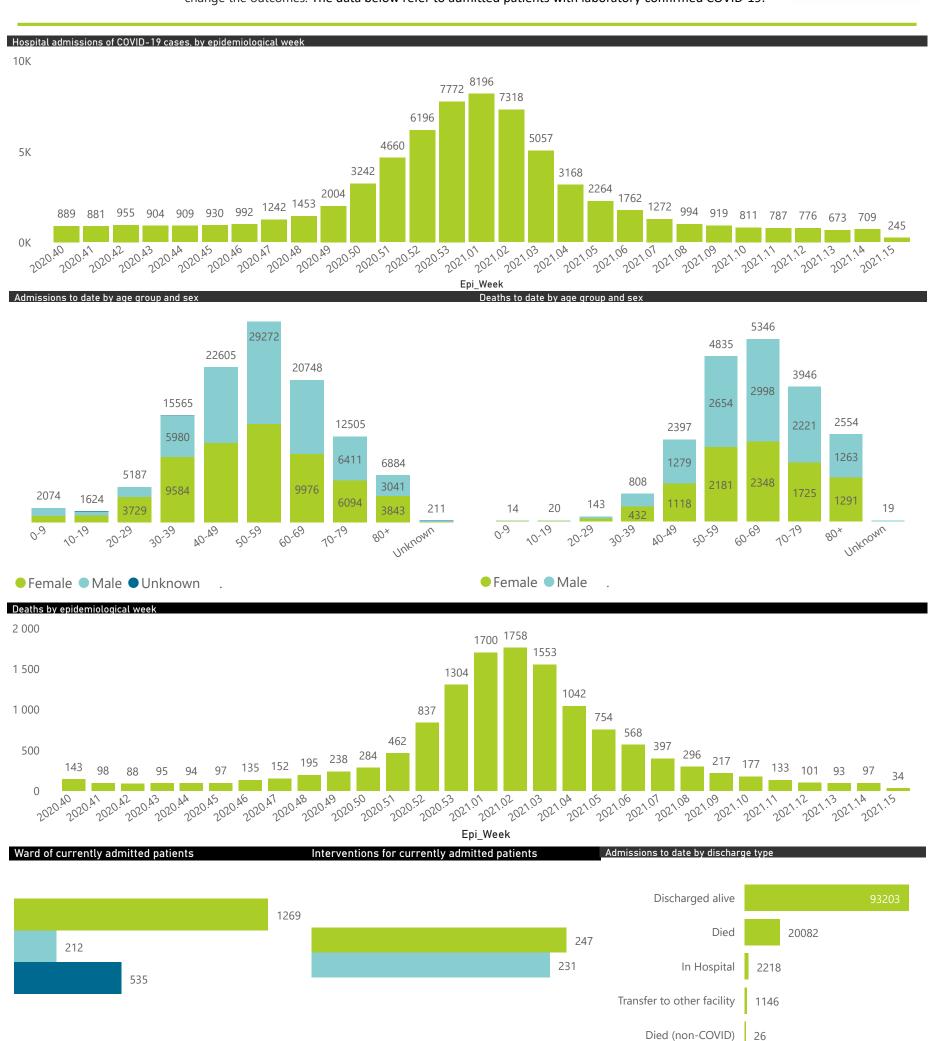

### NICD COVID-19 Surveillance in Selected Hospitals

National

The number of reported admissions may change day-to-day as enrolled facilities back-capture historical data. There are some discharges and deaths that are in the process of being updated in Gauteng hospitals which will change the outcomes. The data below refer to admitted patients with laboratory-confirmed COVID-19.