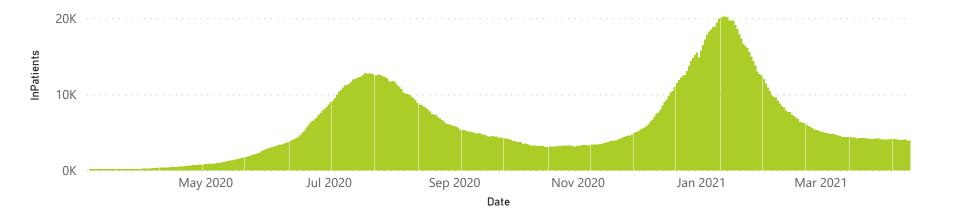

| 20082           | 93203                 | 2016                  | 535                 | 231                     | 247                     | 53                            |
| Public                                                         | 393                     | 138751                | 32476           | 97280                 | 1538                  | 92                  | 80                      | 418                     | 64                            |
| Total                                                          | 644                     | 255426                | 52558           | 190483                | 3554                  | 627                 | 311                     | 665                     | 117                           |

#### Daily current In-Patients over time



## NICD COVID-19 Surveillance in Selected Hospitals

Private



General Ward High Care Intensive Care Unit

The number of reported admissions may change day-to-day as enrolled facilities back-capture historical data. There are some discharges and deaths that are in the process of being updated in Gauteng hospitals which will change the outcomes. The data below refer to admitted patients with laboratory-confirmed COVID-19.

NATIONAL INSTITUTE FOR COMMUNICABLE DISEASES



Currently Oxygenated
 Currently Ventilated

## NICD COVID-19 Surveillance in Selected Hospitals

Private

6421 (31.97%)



Hospital admissions by provi

Admissions by hospital group

The number of reported admissions may change day-to-day as enrolled facilities back-capture historical data. The Western Cape government has