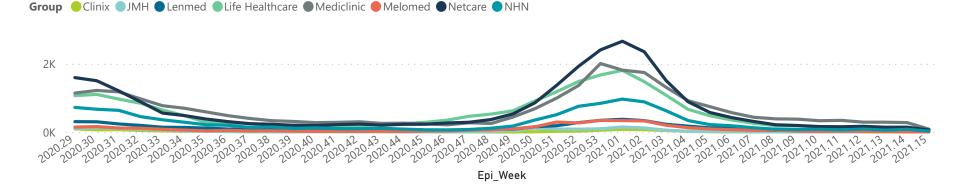

Summary of reported COVID-19 admissions by hospital group Currently Admitted Currently Oxygenated Admissions in Facilities Hospital\_Group Died to Currently in ICU Currently Ventilated Admissions Discharged Date to date Previous Day Reporting to Date NHN Netcare Life Healthcare Mediclinic Lenmed Clinix JMH Melomed **Total** 