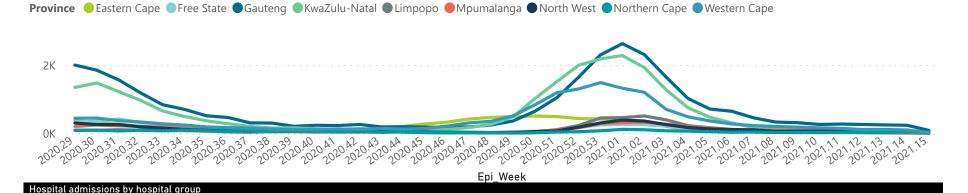

## NICD COVID-19 Surveillance in Selected Hospitals

Private

6421 (31.97%)

Hospital admissions by provi

Admissions by hospital group

The number of reported admissions may change day-to-day as enrolled facilities back-capture historical data. The Western Cape government has been unable to provide daily data on patients who are on oxygen or ventilated.