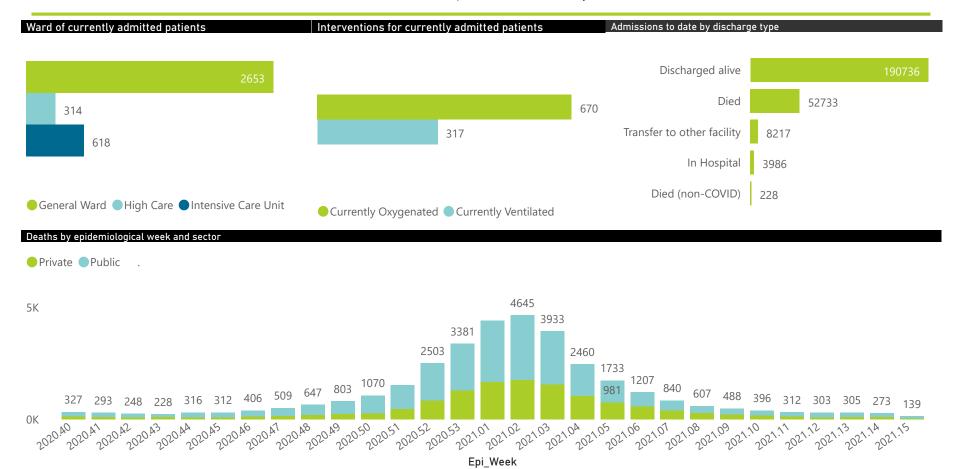

# NICD COVID-19 Surveillance in Selected Hospitals

National

The number of reported admissions may change day-to-day as enrolled facilities back-capture historical data. The Western Cape government has been unable to provide daily data on patients who are on oxygen or ventilated.

The data below refer to admitted patients with laboratory-confirmed COVID-19.

| Summary of reported COVID-19 admissions by province, by sector |                         |                       |                 |                       |                       |                     |                         |                         |                               |
|----------------------------------------------------------------|-------------------------|-----------------------|-----------------|-----------------------|-----------------------|---------------------|-------------------------|-------------------------|-------------------------------|
| Sector                                                         | Facilities<br>Reporting | Admissions<br>to Date | Died to<br>Date | Discharged<br>to date | Currently<br>Admitted | Currently<br>in ICU | Currently<br>Ventilated | Currently<br>Oxygenated | Admissions in<br>Previous Day |
| Private                                                        | 251                     | 116818                | 20097           | 93332                 | 2012                  | 529                 | 238                     | 230                     | 40                            |
| Public                                                         | 393                     | 139082                | 32636           | 97404                 | 1573                  | 89                  | 79                      | 440                     | 71                            |
| Total                                                          | 644                     | 255900                | 52733           | 190736                | 3585                  | 618                 | 317                     | 670                     | 111                           |