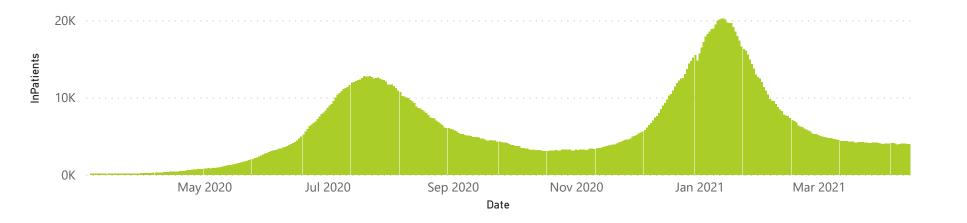

| 20097           | 93332                 | 2012                  | 529                 | 238                     | 230                     | 40                            |
| Public                                                         | 393                     | 139082                | 32636           | 97404                 | 1573                  | 89                  | 79                      | 440                     | 71                            |
| Total                                                          | 644                     | 255900                | 52733           | 190736                | 3585                  | 618                 | 317                     | 670                     | 111                           |

#### Daily current In-Patients over time



## NICD COVID-19 Surveillance in Selected Hospitals

Private



● General Ward ■ High Care ■ Intensive Care Unit

The number of reported admissions may change day-to-day as enrolled facilities back-capture historical data. There are some discharges and deaths that are in the process of being updated in Gauteng hospitals which will change the outcomes. The data below refer to admitted patients with laboratory-confirmed COVID-19.

NATIONAL INSTITUTE FOR COMMUNICABLE DISEASES



Currently OxygenatedCurrently Ventilated

## NICD COVID-19 Surveillance in Selected Hospitals

Private



Hospital admissions by province

Admissions by hospital group

26277 (22.49%)

The number of reported admissions may change day-to-day as enrolled facilities back-capture historical data. The Western Cape govern