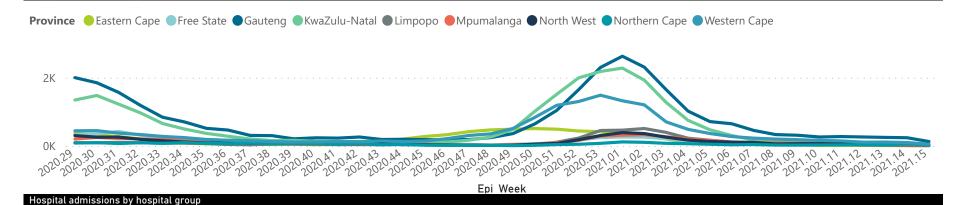

Summary of reported COVID-19 admissions by hospital group Currently Oxygenated Admissions in Discharged to date Currently Admitted Currently in ICU Hospital\_Group **Facilities** Died to Currently Ventilated Admissions Previous Day Date Reporting to Date NHN Netcare Life Healthcare Mediclinic Lenmed Clinix JMH 40 <sup>~</sup> **Total** 