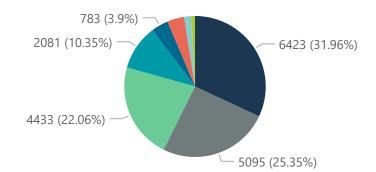

## NICD COVID-19 Surveillance in Selected Hospitals

Private

Hospital admissions by province

Admissions by hospital group

26277 (22.49%)

The number of reported admissions may change day-to-day as enrolled facilities back-capture historical data. The Western Cape government has been unable to provide daily data on patients who are on oxygen or ventilated.

6328 (5.42%) 13700 (11.73%)

30058 (25.73%)