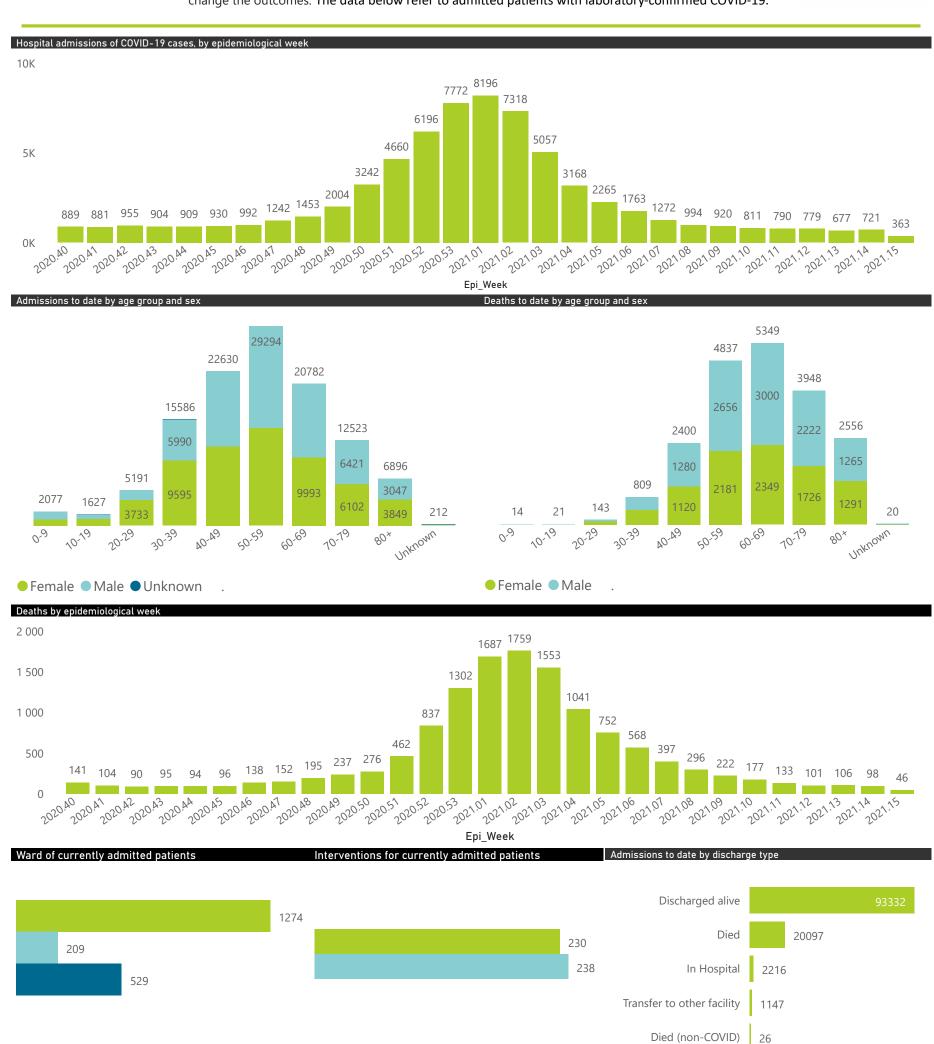

● Female ■ Male ■ Unknown

The data below refer to admitted patients with laboratory-confirmed COVID-19.

| Summary of reported COVID-19 admissions by province, by sector |                         |                       |                 |                       |                       |                     |                         |                         |                               |
|----------------------------------------------------------------|-------------------------|-----------------------|-----------------|-----------------------|-----------------------|---------------------|-------------------------|-------------------------|-------------------------------|
| Sector                                                         | Facilities<br>Reporting | Admissions<br>to Date | Died to<br>Date | Discharged<br>to date | Currently<br>Admitted | Currently<br>in ICU | Currently<br>Ventilated | Currently<br>Oxygenated | Admissions in<br>Previous Day |
| Private                                                        | 251                     | 116818                | 20097           | 93332                 | 2012                  | 529                 | 238                     | 230                     | 40                            |
| Public                                                         | 393                     | 139082                | 32636           | 97404                 | 1573                  | 89                  | 79                      | 440                     | 71                            |
| Total                                                          | 644                     | 255900                | 52733           | 190736                | 3585                  | 618                 | 317                     | 670                     | 111                           |