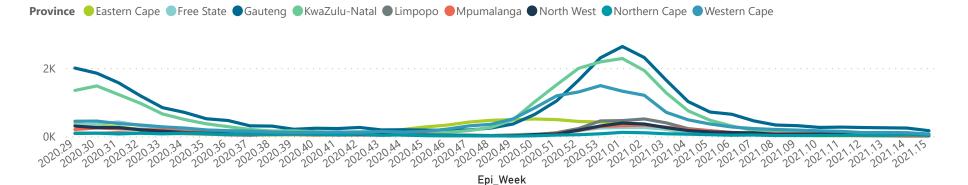

## NICD COVID-19 Surveillance in Selected Hospitals

Private

Hospital admissions by provi

Hospital admissions by hospital group

Admissions by hospital group

The number of reported admissions may change day-to-day as enrolled facilities back-capture historical data. The Western Cape government has been unable to provide daily data on patients who are on oxygen or ventilated.

The data below refer to admitted patients with laboratory-confirmed COVID-19.

NATIONAL INSTITUTE FOR COMMUNICABLE DISEASES

| Summary of reported COVID-19 admissions by province |                         |                       |                 |                       |                       |                     |                         |                         |                               |
|-----------------------------------------------------|-------------------------|-----------------------|-----------------|-----------------------|-----------------------|---------------------|-------------------------|-------------------------|-------------------------------|
| Province                                            | Facilities<br>Reporting | Admissions<br>to Date | Died to<br>Date | Discharged<br>to date | Currently<br>Admitted | Currently<br>in ICU | Currently<br>Ventilated | Currently<br>Oxygenated | Admissions in<br>Previous Day |
| Eastern Cape                                        | 18                      | 9454                  | 2278            | 7091                  | 45                    | 10                  | 3                       | 3                       | 3                             |
| Free State                                          | 20                      | 6444                  | 1048            | 5154                  | 157                   | 31                  | 16                      | 25                      | 12                            |
| Gauteng                                             | 91                      | 36575                 | 5739            | 29656                 | 875                   | 259                 | 109                     | 68                      | 17                            |
| KwaZulu-Natal                                       | 45                      | 27031                 | 5052            | 21303                 | 330                   | 68                  | 26                      | 59                      | 3                             |
| Limpopo                                             | 7                       | 4406                  | 971             | 3331                  | 33                    | 6                   | 3                       | 0                       | 0                             |
| Mpumalanga                                          | 9                       | 5049                  | 728             | 4190                  | 77                    | 33                  | 23                      | 10                      | 1                             |
| North West                                          | 12                      | 5865                  | 733             | 4752                  | 111                   | 27                  | 15                      | 31                      | 4                             |
| Northern Cape                                       | 8                       | 2390                  | 326             | 1902                  | 69                    | 12                  | 10                      | 8                       | 2                             |
| Western Cape                                        | 41                      | 19713                 | 3250            | 16050                 | 303                   | 71                  | 25                      | 31                      | 8                             |
| Total                                               | 251                     | 116927                | 20125           | 93429                 | 2000                  | 517                 | 230                     | 235                     | 50                            |