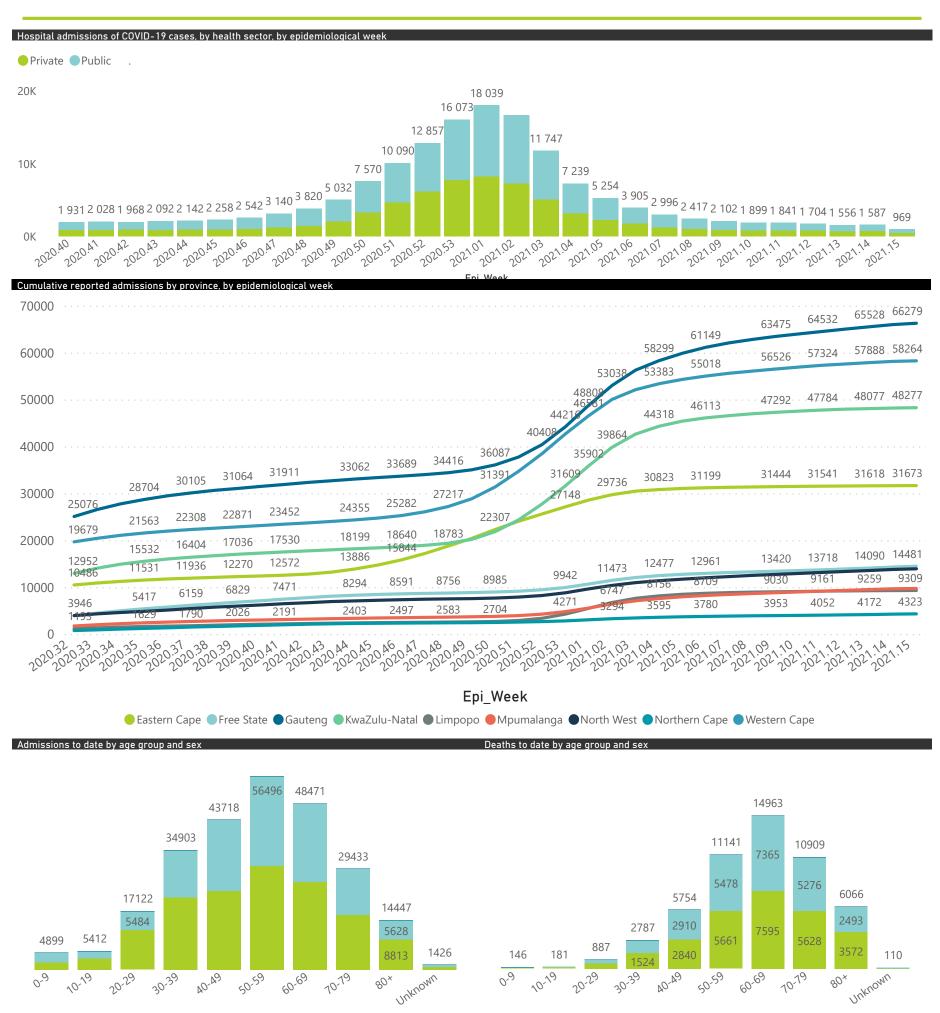

### NICD COVID-19 Surveillance in Selected Hospitals

National

The number of reported admissions may change day-to-day as enrolled facilities back-capture historical data. There are some discharges and deaths that are in the process of being updated in Gauteng hospitals which will change the outcomes. The data below refer to admitted patients with laboratory-confirmed COVID-19.