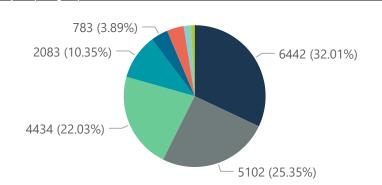

## NICD COVID-19 Surveillance in Selected Hospitals

Private

Hospital admissions by provi

Hospital admissions by hospital group

Admissions by hospital group

The number of reported admissions may change day-to-day as enrolled facilities back-capture historical data. The Western Cape government has been unable to provide daily data on patients who are on oxygen or ventilated.

The data below refer to admitted patients with laboratory-confirmed COVID-19.

NATIONAL INSTITUTE FOR COMMUNICABLE DISEASES

| Summary of reported COVID-19 admissions by province |                         |                       |                 |                       |                       |                     |                         |                         |                               |
|-----------------------------------------------------|-------------------------|-----------------------|-----------------|-----------------------|-----------------------|---------------------|-------------------------|-------------------------|-------------------------------|
| Province                                            | Facilities<br>Reporting | Admissions<br>to Date | Died to<br>Date | Discharged<br>to date | Currently<br>Admitted | Currently<br>in ICU | Currently<br>Ventilated | Currently<br>Oxygenated | Admissions in<br>Previous Day |
| Eastern Cape                                        | 18                      | 9454                  | 2278            | 7091                  | 45                    | 10                  | 3                       | 3                       | 3                             |
| Free State                                          | 20                      | 6444                  | 1048            | 5154                  | 157                   | 31                  | 16                      | 25                      | 12                            |
| Gauteng                                             | 91                      | 36575                 | 5739            | 29656                 | 875                   | 259                 | 109                     | 68                      | 17                            |
| KwaZulu-Natal                                       | 45                      | 27031                 | 5052            | 21303                 | 330                   | 68                  | 26                      | 59                      | 3                             |
| Limpopo                                             | 7                       | 4406                  | 971             | 3331                  | 33                    | 6                   | 3                       | 0                       | 0                             |
| Mpumalanga                                          | 9                       | 5049                  | 728             | 4190                  | 77                    | 33                  | 23                      | 10                      | 1                             |
| North West                                          | 12                      | 5865                  | 733             | 4752                  | 111                   | 27                  | 15                      | 31                      | 4                             |
| Northern Cape                                       | 8                       | 2390                  | 326             | 1902                  | 69                    | 12                  | 10                      | 8                       | 2                             |
| Western Cape                                        | 41                      | 19713                 | 3250            | 16050                 | 303                   | 71                  | 25                      | 31                      | 8                             |
| Total                                               | 251                     | 116927                | 20125           | 93429                 | 2000                  | 517                 | 230                     | 235                     | 50                            |