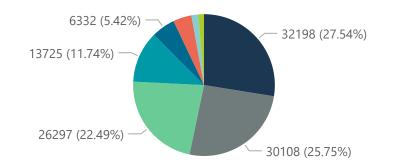

## NICD COVID-19 Surveillance in Selected Hospitals

Private

517

General Ward High Care Intensive Care Unit

The number of reported admissions may change day-to-day as enrolled facilities back-capture historical data. There are some discharges and deaths that are in the process of being updated in Gauteng hospitals which will change the outcomes. The data below refer to admitted patients with laboratory-confirmed COVID-19.

NATIONAL INSTITUTE FOR COMMUNICABLE DISEASES

Currently Oxygenated
 Currently Ventilated

Transfer to other facility

Died (non-COVID)

1149

26