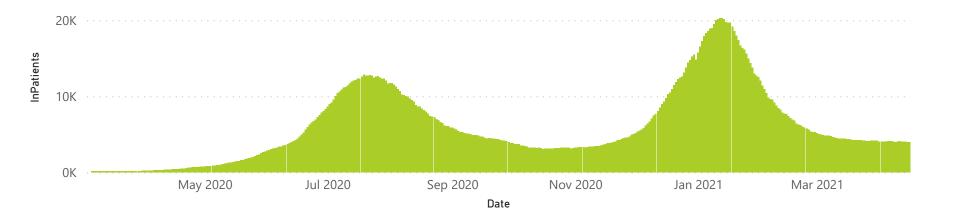

| 20125           | 93429                 | 2000                  | 517                 | 230                     | 235                     | 50                            |
| Public                                                         | 393                     | 139400                | 32819           | 97511                 | 1607                  | 84                  | 73                      | 448                     | 73                            |
| Total                                                          | 644                     | 256327                | 52944           | 190940                | 3607                  | 601                 | 303                     | 683                     | 123                           |

#### Daily current In-Patients over time



## NICD COVID-19 Surveillance in Selected Hospitals

Private



517

General Ward High Care Intensive Care Unit

The number of reported admissions may change day-to-day as enrolled facilities back-capture historical data. There are some discharges and deaths that are in the process of being updated in Gauteng hospitals which will change the outcomes. The data below refer to admitted patients with laboratory-confirmed COVID-19.

NATIONAL INSTITUTE FOR COMMUNICABLE DISEASES



Currently Oxygenated
 Currently Ventilated

Transfer to other facility

Died (non-COVID)

1149

26

## NICD COVID-19 Surveillance in Selected Hospitals

Private



Hospital admissions by provi

Hospital admissions by hospital group

Admissions by hospital group

The number of reported admissions may change day-to-day