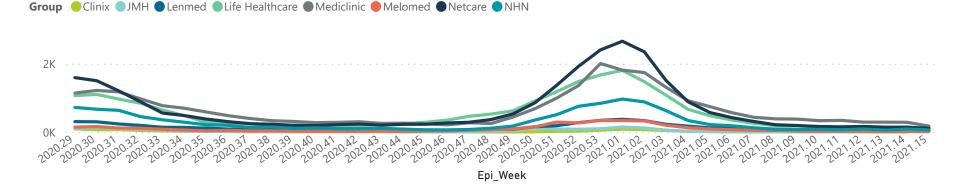

Summary of reported COVID-19 admissions by hospital group Facilities Currently Admitted Currently Oxygenated Admissions in Hospital\_Group Currently in ICU Currently Ventilated Died to Admissions Discharged Reporting Date to date Previous Day to Date NHN Netcare Life Healthcare Mediclinic Lenmed Clinix JMH Melomed **Total** 