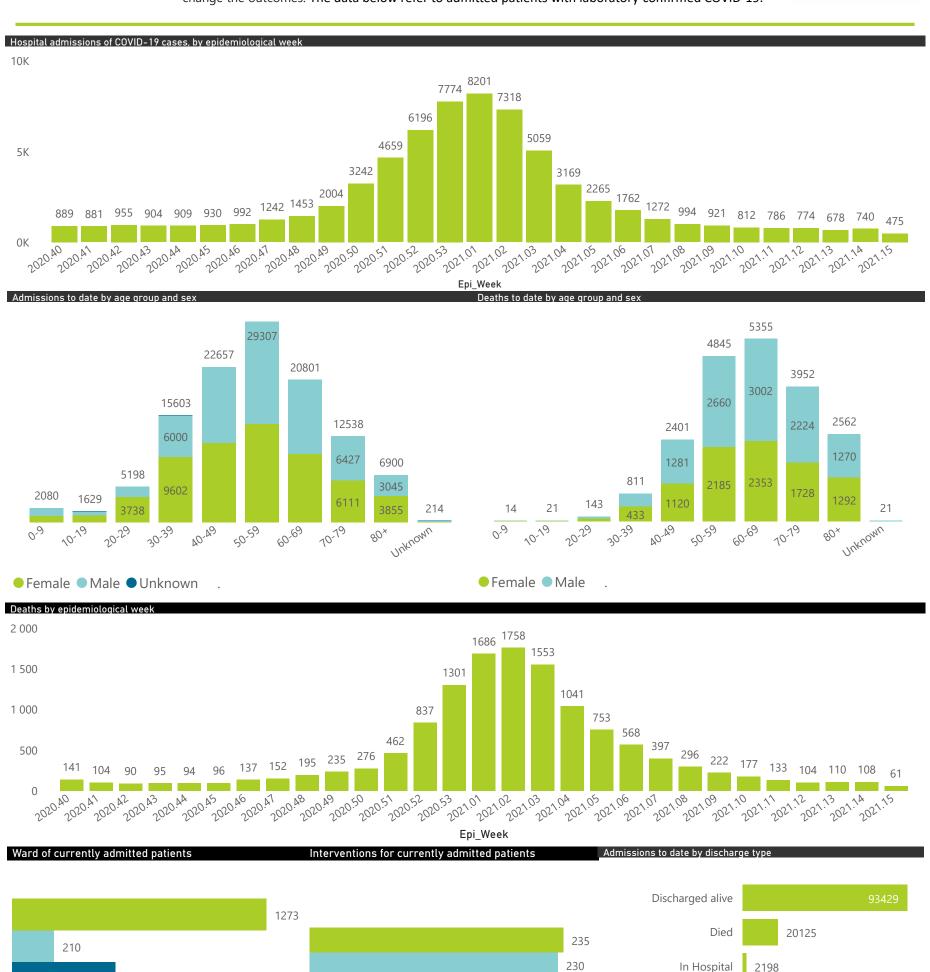

### NICD COVID-19 Surveillance in Selected Hospitals

National

The number of reported admissions may change day-to-day as enrolled facilities back-capture historical data. There are some discharges and deaths that are in the process of being updated in Gauteng hospitals which will change the outcomes. The data below refer to admitted patients with laboratory-confirmed COVID-19.

● Female ● Male ● Unknown

NATIONAL INSTITUTE FOR COMMUNICABLE DISEASES

● Female ■ Male ■ Unknown