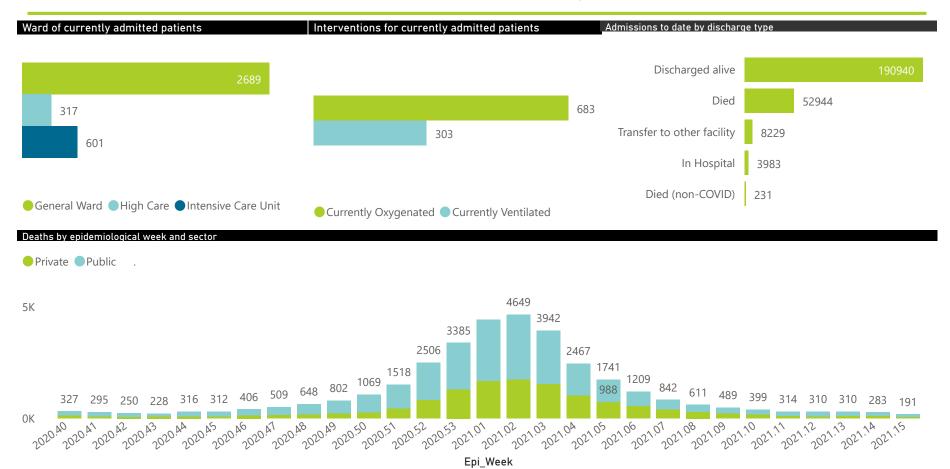

The data below refer to admitted patients with laboratory-confirmed COVID-19.

NATIONAL INSTITUTE FOR COMMUNICABLE DISEASES

| Province      | Facilities<br>Reporting | Admissions to Date | Died to<br>Date | Discharged<br>to date | Currently<br>Admitted | Currently<br>in ICU | Currently<br>Ventilated | Currently<br>Oxygenated | Admissions in<br>Previous Day |
|---------------|-------------------------|--------------------|-----------------|-----------------------|-----------------------|---------------------|-------------------------|-------------------------|-------------------------------|
| Eastern Cape  | 103                     | 31674              | 9442            | 20515                 | 76                    | 11                  | 3                       | 11                      |                               |
| Private       | 18                      | 9454               | 2278            | 7091                  | 45                    | 10                  | 3                       | 3                       |                               |
| Public        | 85                      | 22220              | 7164            | 13424                 | 31                    | 1                   | 0                       | 8                       |                               |
| Free State    | 55                      | 14484              | 2825            | 10050                 | 336                   | 34                  | 27                      | 92                      |                               |
| Private       | 20                      | 6444               | 1048            | 5154                  | 157                   | 31                  | 16                      | 25                      |                               |
| Public        | 35                      | 8040               | 1777            | 4896                  | 179                   | 3                   | 11                      | 67                      |                               |
| Gauteng       | 130                     | 66293              | 12569           | 50947                 | 1297                  | 283                 | 127                     | 185                     |                               |
| Private       | 91                      | 36575              | 5739            | 29656                 | 875                   | 259                 | 109                     | 68                      |                               |
| Public        | 39                      | 29718              | 6830            | 21291                 | 422                   | 24                  | 18                      | 117                     |                               |
| (waZulu-Natal | 115                     | 48290              | 10724           | 34843                 | 439                   | 72                  | 29                      | 112                     |                               |
| Private       | 45                      | 27031              | 5052            | 21303                 | 330                   | 68                  | 26                      | 59                      |                               |
| Public        | 70                      | 21259              | 5672            | 13540                 | 109                   | 4                   | 3                       | 53                      |                               |
| Limpopo       | 48                      | 9309               | 2563            | 6393                  | 52                    | 7                   | 4                       | 9                       |                               |
| Private       | 7                       | 4406               | 971             | 3331                  | 33                    | 6                   | 3                       | 0                       |                               |
| Public        | 41                      | 4903               | 1592            | 3062                  | 19                    | 1                   | 1                       | 9                       |                               |
| Mpumalanga    | 40                      | 9733               | 2340            | 6927                  | 169                   | 42                  | 30                      | 53                      |                               |
| Private       | 9                       | 5049               | 728             | 4190                  | 77                    | 33                  | 23                      | 10                      |                               |
| Public        | 31                      | 4684               | 1612            | 2737                  | 92                    | 9                   | 7                       | 43                      |                               |
| North West    | 28                      | 13929              | 1771            | 10673                 | 314                   | 35                  | 22                      | 108                     |                               |
| Private       | 12                      | 5865               | 733             | 4752                  | 111                   | 27                  | 15                      | 31                      |                               |
| Public        | 16                      | 8064               | 1038            | 5921                  | 203                   | 8                   | 7                       | 77                      |                               |
| Northern Cape | 25                      | 4323               | 753             | 3158                  | 194                   | 20                  | 36                      | 82                      |                               |
| Private       | 8                       | 2390               | 326             | 1902                  | 69                    | 12                  | 10                      | 8                       |                               |
| Public        | 17                      | 1933               | 427             | 1256                  | 125                   | 8                   | 26                      | 74                      |                               |
| Western Cape  | 100                     | 58292              | 9957            | 47434                 | 730                   | 97                  | 25                      | 31                      |                               |
| Private       | 41                      | 19713              | 3250            | 16050                 | 303                   | 71                  | 25                      | 31                      |                               |
| Public        | 59                      | 38579              | 6707            | 31384                 | 427                   | 26                  |                         |                         |                               |
| Total         | 644                     | 256327             | 52944           | 190940                | 3607                  | 601                 | 303                     | 683                     | 1                             |

The data below refer to admitted patients with laboratory-confirmed COVID-19.

NATIONAL INSTITUTE FOR COMMUNICABLE DISEASES

| Summary of reported COVID-19 admissions by province, by sector |                         |                       |                 |                       |                       |                     |                         |                         |                               |
|----------------------------------------------------------------|-------------------------|-----------------------|-----------------|-----------------------|-----------------------|---------------------|-------------------------|-------------------------|-------------------------------|
| Sector                                                         | Facilities<br>Reporting | Admissions<br>to Date | Died to<br>Date | Discharged<br>to date | Currently<br>Admitted | Currently<br>in ICU | Currently<br>Ventilated | Currently<br>Oxygenated | Admissions in<br>Previous Day |
| Private                                                        | 251                     | 116927                | 20125           | 93429                 | 2000                  | 517                 | 230                     | 235                     | 50                            |
| Public                                                         | 393                     | 139400                | 32819           | 97511                 | 1607                  | 84                  | 73                      | 448                     | 73                            |
| Total                                                          | 644                     | 256327                | 52944           | 190940                | 3607                  | 601                 | 303                     | 683                     | 123                           |