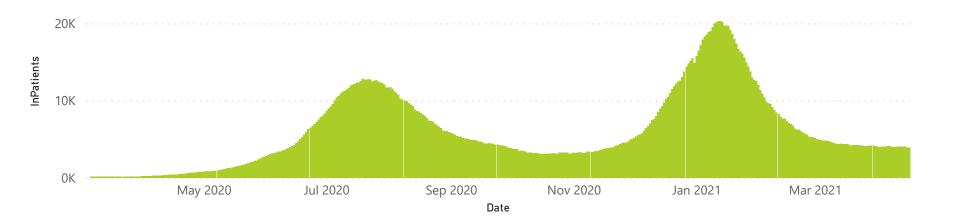

| 20140           | 93509                 | 1982                  | 512                 | 222                     | 260                     | 18                            |
| Public                                                         | 393                     | 139602                | 32959           | 97595                 | 1585                  | 82                  | 70                      | 435                     | 21                            |
| Total                                                          | 644                     | 256606                | 53099           | 191104                | 3567                  | 594                 | 292                     | 695                     | 39                            |

## Daily current In-Patients over time