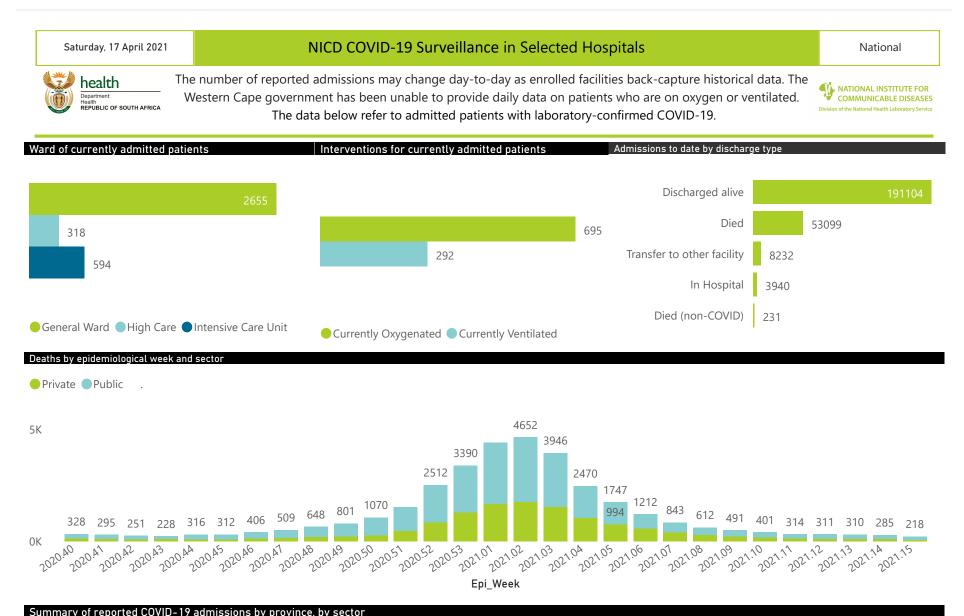

Saturday, 17 April 2021

## NICD COVID-19 Surveillance in Selected Hospitals

National

health Department: Health REPUBLIC OF SOUTH AFRICA

The number of reported admissions may change day-to-day as enrolled facilities back-capture historical data. The Western Cape government has been unable to provide daily data on patients who are on oxygen or ventilated. The data below refer to admitted patients with laboratory-confirmed COVID-19.

NATIONAL INSTITUTE FOR COMMUNICABLE DISEASES

| Summary of reported COVID-19 admissions by province, by sector |                         |                       |                 |                       |                       |                     |                         |                         |                               |
|----------------------------------------------------------------|-------------------------|-----------------------|-----------------|-----------------------|-----------------------|---------------------|-------------------------|-------------------------|-------------------------------|
| Sector                                                         | Facilities<br>Reporting | Admissions<br>to Date | Died to<br>Date | Discharged<br>to date | Currently<br>Admitted | Currently<br>in ICU | Currently<br>Ventilated | Currently<br>Oxygenated | Admissions in<br>Previous Day |
| Private                                                        | 251                     | 117004                | 20140           | 93509                 | 1982                  | 512                 | 222                     | 260                     | 18                            |
| Public                                                         | 393                     | 139602                | 32959           | 97595                 | 1585                  | 82                  | 70                      | 435                     | 21                            |
| Total                                                          | 644                     | 256606                | 53099           | 191104                | 3567                  | 594                 | 292                     | 695                     | 39                            |