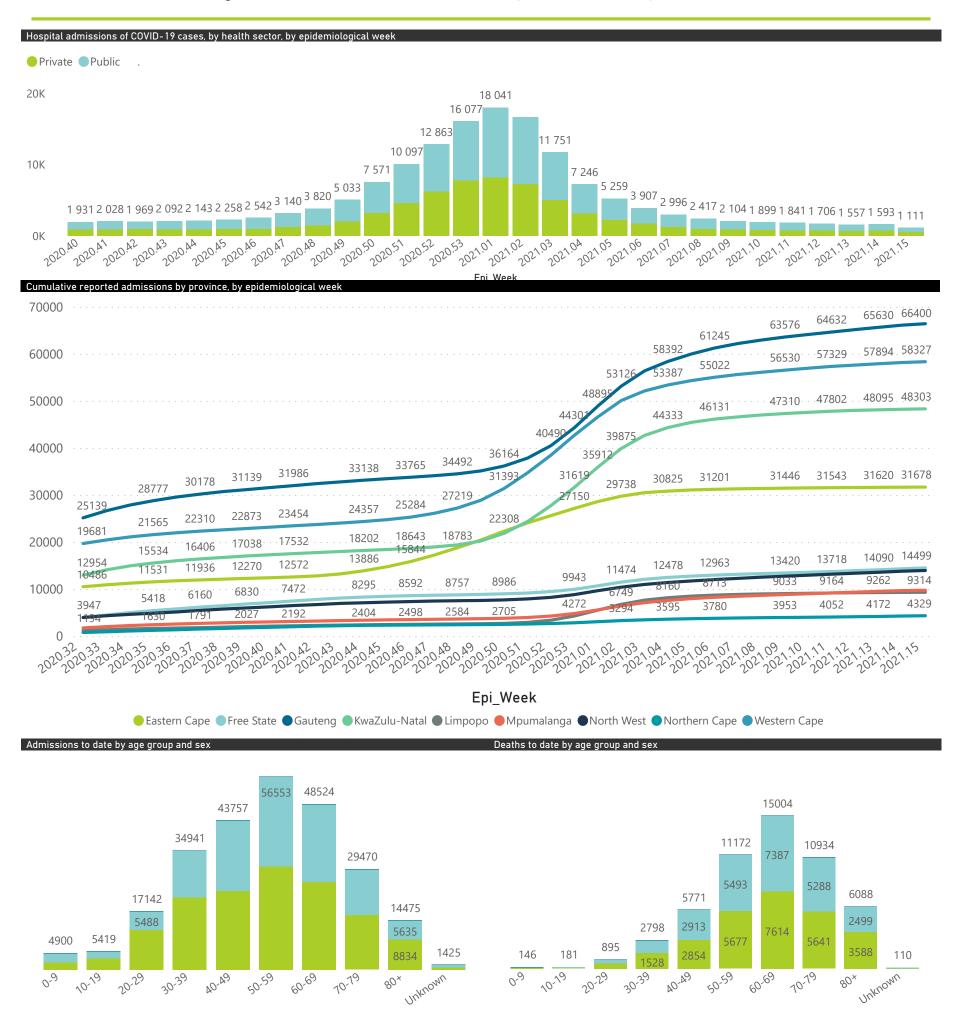

Saturday, 17 April 2021

## NICD COVID-19 Surveillance in Selected Hospitals

National

The number of reported admissions may change day-to-day as enrolled facilities back-capture historical data. There are some discharges and deaths that are in the process of being updated in Gauteng hospitals which will change the outcomes. The data below refer to admitted patients with laboratory-confirmed COVID-19.