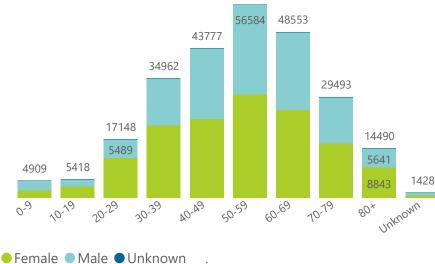

## NICD COVID-19 Surveillance in Selected Hospitals

National

The number of reported admissions may change day-to-day as enrolled facilities back-capture historical data. There are some discharges and deaths that are in the process of being updated in Gauteng hospitals which will change the outcomes. The data below refer to admitted patients with laboratory-confirmed COVID-19.