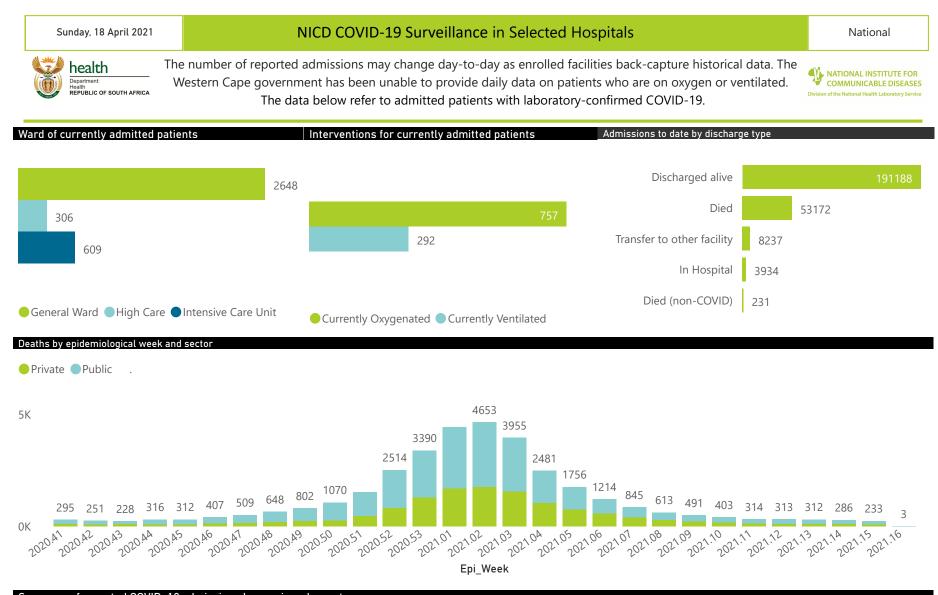

## NICD COVID-19 Surveillance in Selected Hospitals

National

The number of reported admissions may change day-to-day as enrolled facilities back-capture historical data. The Western Cape government has been unable to provide daily data on patients who are on oxygen or ventilated. The data below refer to admitted patients with laboratory-confirmed COVID-19.

## NICD COVID-19 Surveillance in Selected Hospitals

National

The number of reported admissions may change day-to-day as enrolled facilities back-capture historical data. There are some discharges and deaths that are in the process of being updated in Gauteng hospitals which will change the outcomes. The data below refer to admitted patients with laboratory-confirmed COVID-19.