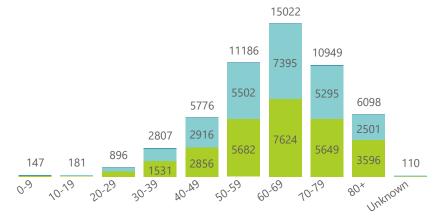

## NICD COVID-19 Surveillance in Selected Hospitals

National

The number of reported admissions may change day-to-day as enrolled facilities back-capture historical data. There are some discharges and deaths that are in the process of being updated in Gauteng hospitals which will change the outcomes. The data below refer to admitted patients with laboratory-confirmed COVID-19.