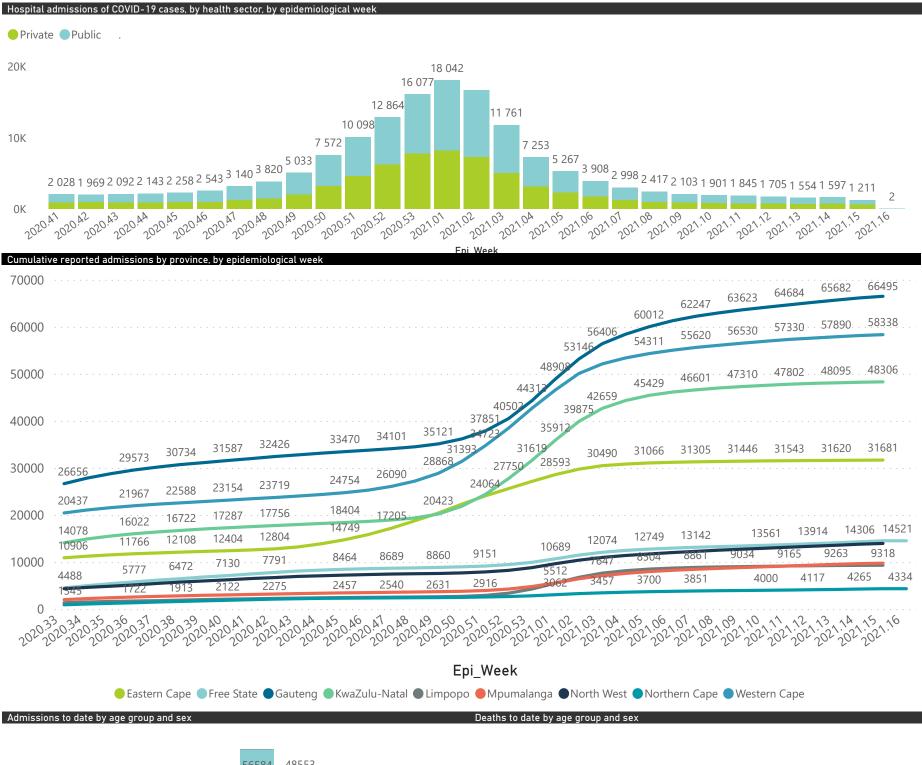

## NICD COVID-19 Surveillance in Selected Hospitals

National

The number of reported admissions may change day-to-day as enrolled facilities back-capture historical data. There are some discharges and deaths that are in the process of being updated in Gauteng hospitals which will change the outcomes. The data below refer to admitted patients with laboratory-confirmed COVID-19.