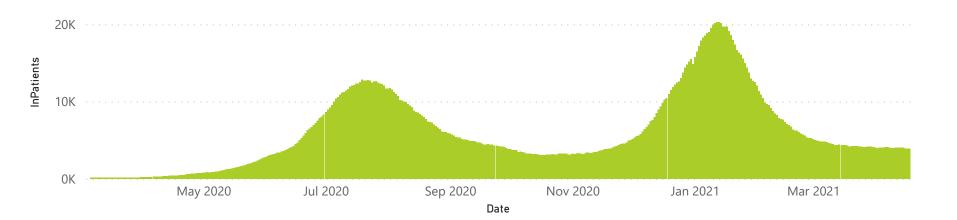

20156           | 93569                 | 1992                  | 523                 | 222                     | 319                     | 27                            |  |
| Public                                                         | 393                     | 139673                | 33016           | 97619                 | 1571                  | 86                  | 70                      | 438                     | 4                             |  |
| Total                                                          | 644                     | 256762                | 53172           | 191188                | 3563                  | 609                 | 292                     | 757                     | 31                            |  |

## Daily current In-Patients over time