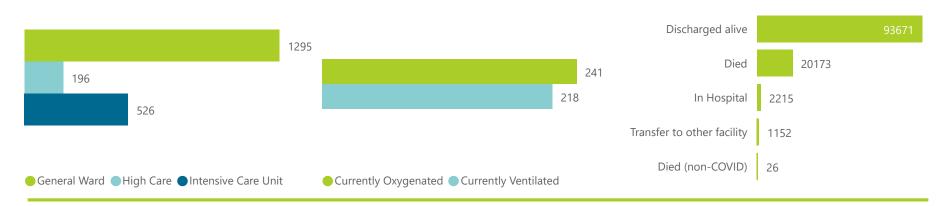

NATIONAL INSTITUTE FOR COMMUNICABLE DISEASES

| Summary of reported COVID-19 admissions by province, by sector |                         |                       |                 |                       |                       |                     |                         |                         |                               |
|----------------------------------------------------------------|-------------------------|-----------------------|-----------------|-----------------------|-----------------------|---------------------|-------------------------|-------------------------|-------------------------------|
| Sector                                                         | Facilities<br>Reporting | Admissions<br>to Date | Died to<br>Date | Discharged<br>to date | Currently<br>Admitted | Currently<br>in ICU | Currently<br>Ventilated | Currently<br>Oxygenated | Admissions in<br>Previous Day |
| Private                                                        | 251                     | 117237                | 20173           | 93671                 | 2017                  | 526                 | 218                     | 241                     | 45                            |
| Public                                                         | 393                     | 139975                | 33108           | 97770                 | 1608                  | 89                  | 80                      | 465                     | 59                            |
| Total                                                          | 644                     | 257212                | 53281           | 191441                | 3625                  | 615                 | 298                     | 706                     | 104                           |