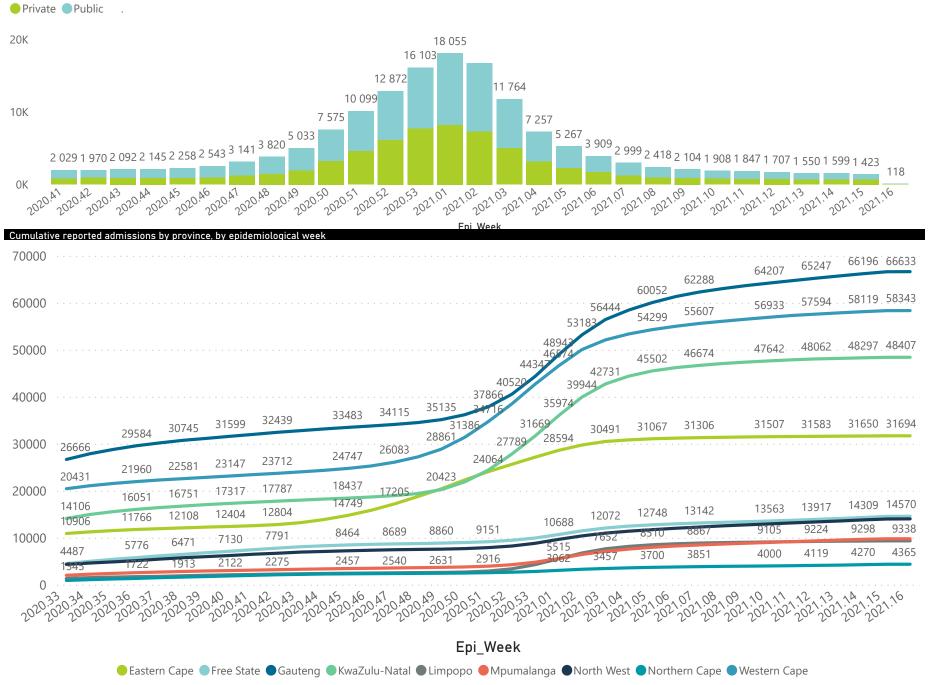

Hospital admissions by province

**Province** Eastern Cape Free State Gauteng KwaZulu-Natal Limpopo Mpumalanga North West Northern Cape Western Cape

#### Summary of reported COVID-19 admissions by province, by sector

| Province      | Facilities<br>Reporting | Admissions to Date | Died to<br>Date | Discharged<br>to date | Currently<br>Admitted | Currently<br>in ICU | Currently<br>Ventilated | Currently<br>Oxygenated | Admissions in<br>Previous Day |
|---------------|-------------------------|--------------------|-----------------|-----------------------|-----------------------|---------------------|-------------------------|-------------------------|-------------------------------|
| Eastern Cape  | 103                     | 31695              | 9447            | 20522                 | 85                    | 14                  | 1                       | 15                      |                               |
| Private       | 18                      | 9464               | 2279            | 7096                  | 49                    | 13                  | 1                       | 3                       |                               |
| Public        | 85                      | 22231              | 7168            | 13426                 | 36                    | 1                   | 0                       | 12                      |                               |
| Free State    | 55                      | 14573              | 2838            | 10094                 | 370                   | 42                  | 34                      | 109                     | 2                             |
| Private       | 20                      | 6492               | 1053            | 5180                  | 174                   | 38                  | 20                      | 25                      | 1                             |
| Public        | 35                      | 8081               | 1785            | 4914                  | 196                   | 4                   | 14                      | 84                      |                               |
| Gauteng       | 130                     | 66647              | 12793           | 51086                 | 1280                  | 285                 | 122                     | 177                     | 2                             |
| Private       | 91                      | 36679              | 5759            | 29742                 | 875                   | 262                 | 103                     | 75                      | 1                             |
| Public        | 39                      | 29968              | 7034            | 21344                 | 405                   | 23                  | 19                      | 102                     | 1                             |
| waZulu-Natal  | 115                     | 48420              | 10758           | 34952                 | 424                   | 70                  | 27                      | 106                     |                               |
| Private       | 45                      | 27058              | 5056            | 21332                 | 324                   | 65                  | 23                      | 61                      |                               |
| Public        | 70                      | 21362              | 5702            | 13620                 | 100                   | 5                   | 4                       | 45                      |                               |
| Limpopo       | 48                      | 9338               | 2580            | 6396                  | 59                    | 6                   | 3                       | 11                      |                               |
| Private       | 7                       | 4417               | 974             | 3332                  | 39                    | 5                   | 2                       | 1                       |                               |
| Public        | 41                      | 4921               | 1606            | 3064                  | 20                    | 1                   | 1                       | 10                      |                               |
| Mpumalanga    | 40                      | 9783               | 2347            | 6962                  | 172                   | 42                  | 29                      | 52                      |                               |
| Private       | 9                       | 5074               | 731             | 4209                  | 80                    | 34                  | 22                      | 5                       |                               |
| Public        | 31                      | 4709               | 1616            | 2753                  | 92                    | 8                   | 7                       | 47                      |                               |
| North West    | 28                      | 14020              | 1785            | 10733                 | 320                   | 35                  | 22                      | 119                     | 2                             |
| Private       | 12                      | 5893               | 736             | 4773                  | 114                   | 26                  | 13                      | 35                      |                               |
| Public        | 16                      | 8127               | 1049            | 5960                  | 206                   | 9                   | 9                       | 84                      | 2                             |
| Northern Cape | 25                      | 4365               | 761             | 3186                  | 199                   | 24                  | 39                      | 88                      |                               |
| Private       | 8                       | 2410               | 328             | 1918                  | 70                    | 16                  | 13                      | 7                       |                               |
| Public        | 17                      | 1955               | 433             | 1268                  | 129                   | 8                   | 26                      | 81                      |                               |
| Western Cape  | 100                     | 58371              | 9972            | 47510                 | 716                   | 97                  | 21                      | 29                      | 1                             |
| Private       | 41                      | 19750              | 3257            | 16089                 | 292                   | 67                  | 21                      | 29                      |                               |
| Public        | 59                      | 38621              | 6715            | 31421                 | 424                   | 30                  |                         |                         |                               |
| Total         | 644                     | 257212             | 53281           | 191441                | 3625                  | 615                 | 298                     | 706                     | 10                            |