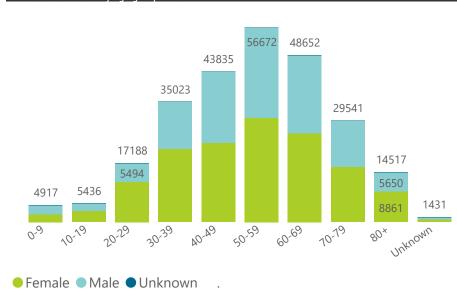

NATIONAL INSTITUTE FOR COMMUNICABLE DISEASES

Deaths to date by age group and sex

Admissions to date by age group and sex