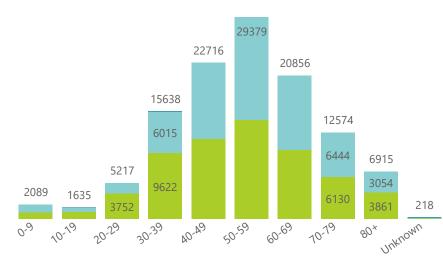

NATIONAL INSTITUTE FOR COMMUNICABLE DISEASES

Deaths to date by age group and sex

Admissions to date by age group and sex

Female Male Unknown

Female Male

Monday, 19 April 2021

health