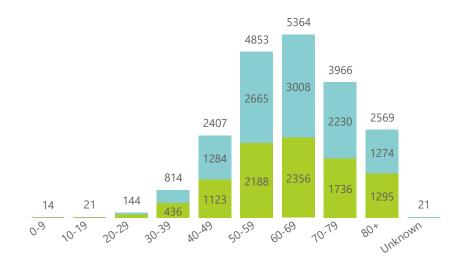

NATIONAL INSTITUTE FOR COMMUNICABLE DISEASES

Deaths to date by age group and sex

Admissions to date by age group and sex

Female Male Unknown

Female Male

Monday, 19 April 2021

health