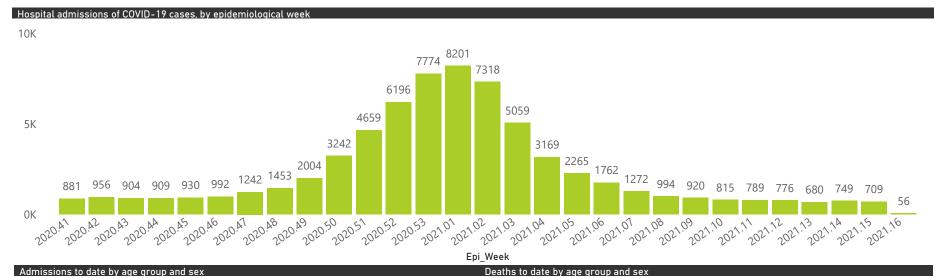

NATIONAL INSTITUTE FOR COMMUNICABLE DISEASES

Deaths to date by age group and sex

Admissions to date by age group and sex