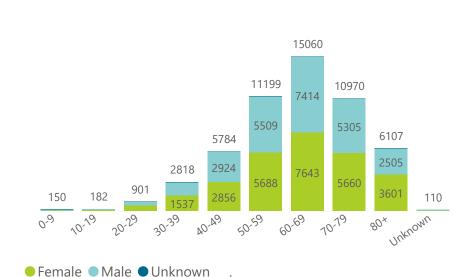

NATIONAL INSTITUTE FOR COMMUNICABLE DISEASES

Deaths to date by age group and sex

Admissions to date by age group and sex

Female Male Unknown

Female Male

Monday, 19 April 2021

health