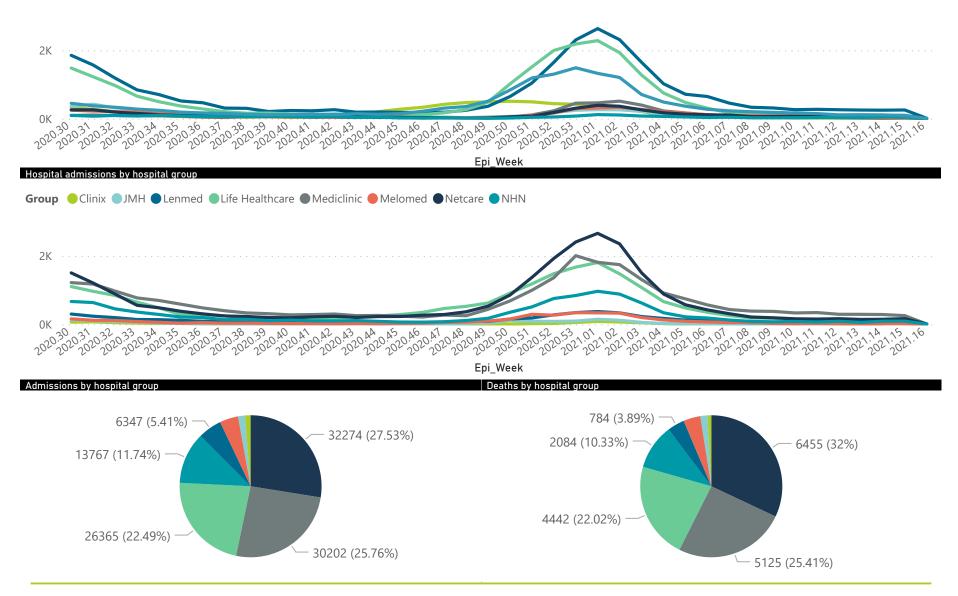

## NICD COVID-19 Surveillance in Selected Hospitals

Private

health 

The number of reported admissions may change day-to-day as enrolled facilities back-capture historical data. There are some discharges and deaths that are in the process of being updated in Gauteng hospitals which will change the outcomes. The data below refer to admitted patients with laboratory-confirmed COVID-19.

### Summary of reported COVID-19 admissions by hospital group

| Hospital_Group  | Facilities<br>Reporting<br>▼ | Admissions<br>to Date | Died to<br>Date | Discharged<br>to date | Currently<br>Admitted | Currently<br>in ICU | Currently<br>Ventilated | Currently<br>Oxygenated | Admissions in<br>Previous Day |
|-----------------|------------------------------|-----------------------|-----------------|-----------------------|-----------------------|---------------------|-------------------------|-------------------------|-------------------------------|
| NHN             | 69                           | 13767                 | 2084            | 10683                 | 174                   | 30                  | 18                      | 104                     | 6                             |
| Netcare         | 58                           | 32274                 | 6455            | 25024                 | 612                   | 179                 | 52                      | 6                       | 9                             |
| Life Healthcare | 50                           | 26365                 | 4442            | 21662                 | 226                   | 90                  | 28                      | 30                      | 15                            |
| Mediclinic      | 48                           | 30202                 | 5125            | 24577                 | 396                   | 114                 | 66                      | 9                       | 10                            |
| Lenmed          | 10                           | 6347                  | 784             | 5183                  | 240                   | 47                  | 16                      | 32                      | 1                             |
| Clinix          | 6                            | 1484                  | 173             | 1116                  | 160                   | 38                  | 27                      | 21                      | 0                             |
| JMH             | 5                            | 1862                  | 327             | 1469                  | 37                    | 0                   | 0                       | 10                      | 0                             |
| Melomed         | 5                            | 4936                  | 783             | 3957                  | 172                   | 28                  | 11                      | 29                      | 4                             |
| Total           | 251                          | 117237                | 20173           | 93671                 | 2017                  | 526                 | 218                     | 241                     | 45                            |