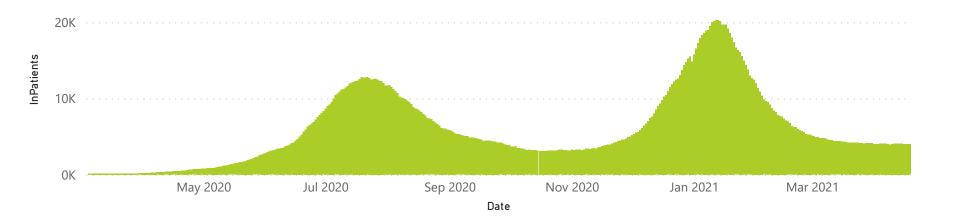

| 20173           | 93671                 | 2017                  | 526                 | 218                     | 241                     | 45                            |
| Public                                                         | 393                     | 139975                | 33108           | 97770                 | 1608                  | 89                  | 80                      | 465                     | 59                            |
| Total                                                          | 644                     | 257212                | 53281           | 191441                | 3625                  | 615                 | 298                     | 706                     | 104                           |

#### Daily current In-Patients over time



## NICD COVID-19 Surveillance in Selected Hospitals

Private



health 

The number of reported admissions may change day-to-day as enrolled facilities back-capture historical data. There are some discharges and deaths that are in the process of being updated in Gauteng hospitals which will change the outcomes. The data below refer to admitted patients with laboratory-confirmed COVID-19.







Female Male Unknown



Female Male



Monday, 19 April 2021

health

## NICD COVID-19 Surveillance in Selected Hospitals

Private

a. The stational institute for communicable diseases

The number of reported admissions may change day-to-day as enrolled facilities back-capture historical data. The Western Cape government has been unable to provide daily data on patients who are on oxygen or ventila