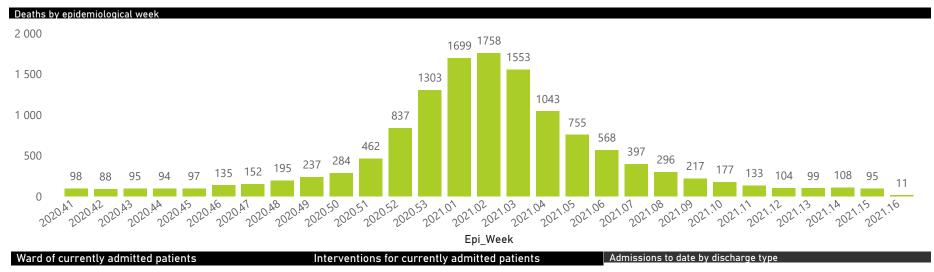

| 59                            |
| Total                                                          | 644                     | 257212                | 53281           | 191441                | 3625                  | 615                 | 298                     | 706                     | 104                           |

#### Daily current In-Patients over time



## NICD COVID-19 Surveillance in Selected Hospitals

Private



health 

The number of reported admissions may change day-to-day as enrolled facilities back-capture historical data. There are some discharges and deaths that are in the process of being updated in Gauteng hospitals which will change the outcomes. The data below refer to admitted patients with laboratory-confirmed COVID-19.







Female Male Unknown



Female Male



Monday, 19 April 2021

health

## NICD COVID-19 Surveillance in Selected Hospitals

Private

a. The stational institute for communicable diseases

The number of reported admissions may change day-to-day as enrolled facilities back-capture historical data. The Western Cape government has been unable to provide daily data on patients who are on oxygen or ventilated. The data below refer to admitted patients with laboratory-confirmed COVID-19.

Summary of reported COVID-19 admissions by province Currently Facilities Admissions Died to Discharged Currently Currently Admissions in Province Currently Oxygenated to Date Admitted in ICU Ventilated Reporting Date to date **Previous Day** Eastern Cape Free State Gauteng KwaZulu-Natal Limpopo Mpumalanga North West Northern Cape Weste