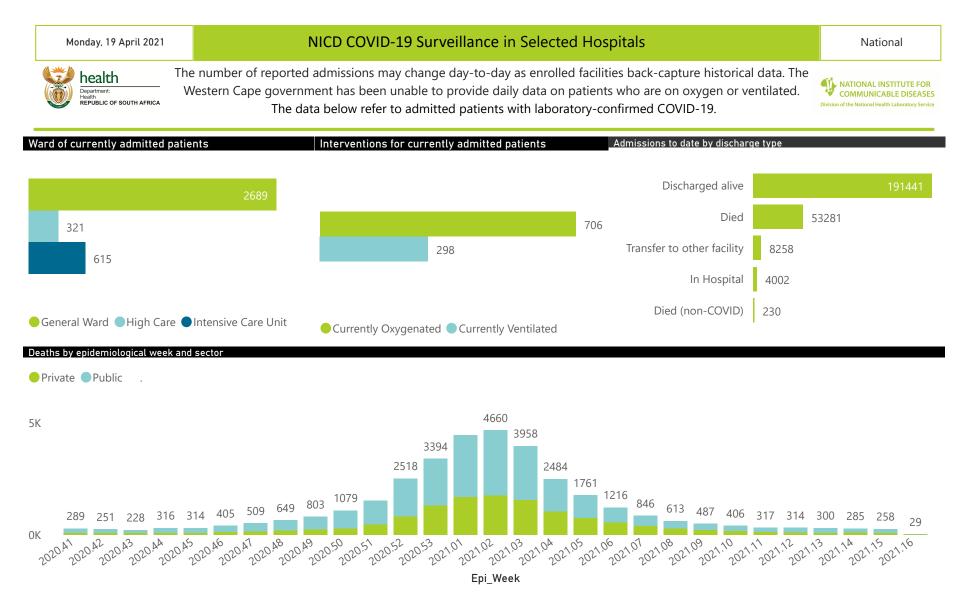

# NICD COVID-19 Surveillance in Selected Hospitals

National

The number of reported admissions may change day-to-day as enrolled facilities back-capture historical data. The Western Cape government has been unable to provide daily data on patients who are on oxygen or ventilated. The data below refer to admitted patients with laboratory-confirmed COVID-19.

#### Summary of reported COVID-19 admissions by province, by sector

| Province      | Facilities<br>Reporting | Admissions to Date | Died to<br>Date | Discharged<br>to date | Currently<br>Admitted | Currently<br>in ICU | Currently<br>Ventilated | Currently<br>Oxygenated | Admissions in<br>Previous Day |
|---------------|-------------------------|--------------------|-----------------|-----------------------|-----------------------|---------------------|-------------------------|-------------------------|-------------------------------|
| Eastern Cape  | 103                     | 31695              | 9447            | 20522                 | 85                    | 14                  | 1                       | 15                      |                               |
| Private       | 18                      | 9464               | 2279            | 7096                  | 49                    | 13                  | 1                       | 3                       |                               |
| Public        | 85                      | 22231              | 7168            | 13426                 | 36                    | 1                   | 0                       | 12                      |                               |
| Free State    | 55                      | 14573              | 2838            | 10094                 | 370                   | 42                  | 34                      | 109                     | 2                             |
| Private       | 20                      | 6492               | 1053            | 5180                  | 174                   | 38                  | 20                      | 25                      | 1                             |
| Public        | 35                      | 8081               | 1785            | 4914                  | 196                   | 4                   | 14                      | 84                      |                               |
| Gauteng       | 130                     | 66647              | 12793           | 51086                 | 1280                  | 285                 | 122                     | 177                     | 2                             |
| Private       | 91                      | 36679              | 5759            | 29742                 | 875                   | 262                 | 103                     | 75                      | 1                             |
| Public        | 39                      | 29968              | 7034            | 21344                 | 405                   | 23                  | 19                      | 102                     | 1                             |
| waZulu-Natal  | 115                     | 48420              | 10758           | 34952                 | 424                   | 70                  | 27                      | 106                     |                               |
| Private       | 45                      | 27058              | 5056            | 21332                 | 324                   | 65                  | 23                      | 61                      |                               |
| Public        | 70                      | 21362              | 5702            | 13620                 | 100                   | 5                   | 4                       | 45                      |                               |
| Limpopo       | 48                      | 9338               | 2580            | 6396                  | 59                    | 6                   | 3                       | 11                      |                               |
| Private       | 7                       | 4417               | 974             | 3332                  | 39                    | 5                   | 2                       | 1                       |                               |
| Public        | 41                      | 4921               | 1606            | 3064                  | 20                    | 1                   | 1                       | 10                      |                               |
| Mpumalanga    | 40                      | 9783               | 2347            | 6962                  | 172                   | 42                  | 29                      | 52                      |                               |
| Private       | 9                       | 5074               | 731             | 4209                  | 80                    | 34                  | 22                      | 5                       |                               |
| Public        | 31                      | 4709               | 1616            | 2753                  | 92                    | 8                   | 7                       | 47                      |                               |
| North West    | 28                      | 14020              | 1785            | 10733                 | 320                   | 35                  | 22                      | 119                     | 2                             |
| Private       | 12                      | 5893               | 736             | 4773                  | 114                   | 26                  | 13                      | 35                      |                               |
| Public        | 16                      | 8127               | 1049            | 5960                  | 206                   | 9                   | 9                       | 84                      | 2                             |
| Northern Cape | 25                      | 4365               | 761             | 3186                  | 199                   | 24                  | 39                      | 88                      |                               |
| Private       | 8                       | 2410               | 328             | 1918                  | 70                    | 16                  | 13                      | 7                       |                               |
| Public        | 17                      | 1955               | 433             | 1268                  | 129                   | 8                   | 26                      | 81                      |                               |
| Western Cape  | 100                     | 58371              | 9972            | 47510                 | 716                   | 97                  | 21                      | 29                      | 1                             |
| Private       | 41                      | 19750              | 3257            | 16089                 | 292                   | 67                  | 21                      | 29                      |                               |
| Public        | 59                      | 38621              | 6715            | 31421                 | 424                   | 30                  |                         |                         |                               |
| Total         | 644                     | 257212             | 53281           | 191441                | 3625                  | 615                 | 298                     | 706                     | 10                            |