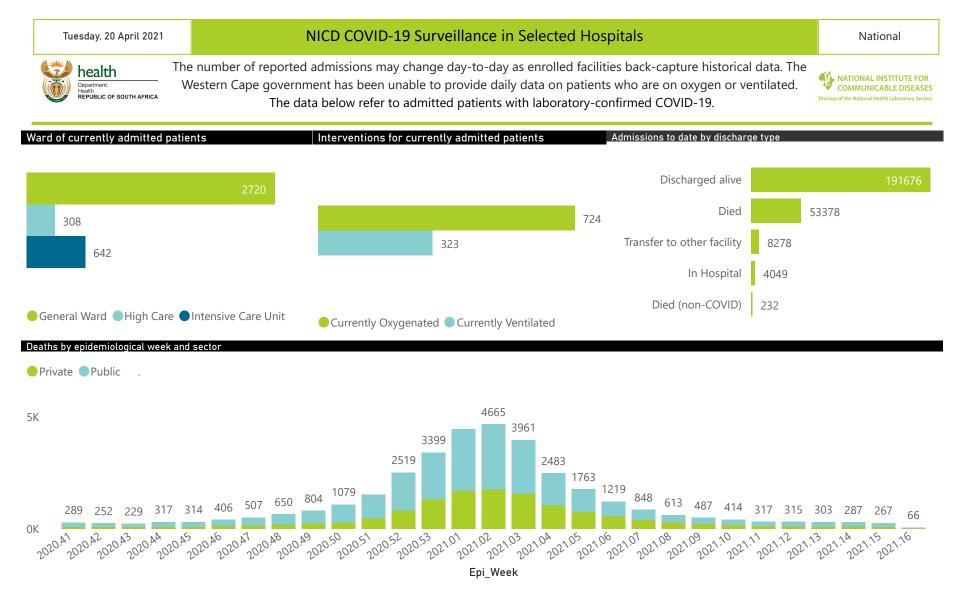

# NICD COVID-19 Surveillance in Selected Hospitals

National

The number of reported admissions may change day-to-day as enrolled facilities back-capture historical data. The Western Cape government has been unable to provide daily data on patients who are on oxygen or ventilated. The data below refer to admitted patients with laboratory-confirmed COVID-19.

#### Summary of reported COVID-19 admissions by province, by sector

| Province      | Facilities<br>Reporting | Admissions to Date | Died to<br>Date | Discharged<br>to date | Currently<br>Admitted | Currently<br>in ICU | Currently<br>Ventilated | Currently<br>Oxygenated | Admissions in<br>Previous Day |
|---------------|-------------------------|--------------------|-----------------|-----------------------|-----------------------|---------------------|-------------------------|-------------------------|-------------------------------|
| Eastern Cape  | 103                     | 31697              | 9448            | 20523                 | 85                    | 13                  | 1                       | 16                      | 3                             |
| Private       | 18                      | 9468               | 2280            | 7098                  | 50                    | 12                  | 1                       | 3                       | 3                             |
| Public        | 85                      | 22229              | 7168            | 13425                 | 35                    | 1                   | 0                       | 13                      | 0                             |
| Free State    | 55                      | 14642              | 2856            | 10140                 | 370                   | 47                  | 36                      | 111                     | 23                            |
| Private       | 20                      | 6515               | 1053            | 5194                  | 183                   | 42                  | 25                      | 26                      | 5                             |
| Public        | 35                      | 8127               | 1803            | 4946                  | 187                   | 5                   | 11                      | 85                      | 18                            |
| Gauteng       | 130                     | 66760              | 12826           | 51148                 | 1293                  | 294                 | 132                     | 175                     | 30                            |
| Private       | 91                      | 36731              | 5769            | 29776                 | 880                   | 273                 | 113                     | 63                      | 13                            |
| Public        | 39                      | 30029              | 7057            | 21372                 | 413                   | 21                  | 19                      | 112                     | 17                            |
| KwaZulu-Natal | 115                     | 48473              | 10777           | 34981                 | 425                   | 67                  | 29                      | 92                      | 12                            |
| Private       | 45                      | 27075              | 5057            | 21341                 | 330                   | 64                  | 24                      | 60                      | 9                             |
| Public        | 70                      | 21398              | 5720            | 13640                 | 95                    | 3                   | 5                       | 32                      | 3                             |
| Limpopo       | 48                      | 9372               | 2597            | 6407                  | 65                    | 5                   | 4                       | 12                      | 4                             |
| Private       | 7                       | 4423               | 975             | 3334                  | 42                    | 4                   | 1                       | 1                       | 3                             |
| Public        | 41                      | 4949               | 1622            | 3073                  | 23                    | 1                   | 3                       | 11                      | 1                             |
| Mpumalanga    | 40                      | 9835               | 2353            | 6989                  | 191                   | 46                  | 32                      | 73                      | 13                            |
| Private       | 9                       | 5102               | 732             | 4217                  | 99                    | 37                  | 26                      | 11                      | 5                             |
| Public        | 31                      | 4733               | 1621            | 2772                  | 92                    | 9                   | 6                       | 62                      | 8                             |
| North West    | 28                      | 14059              | 1783            | 10761                 | 326                   | 37                  | 26                      | 118                     | 16                            |
| Private       | 12                      | 5909               | 738             | 4779                  | 119                   | 27                  | 16                      | 25                      | 6                             |
| Public        | 16                      | 8150               | 1045            | 5982                  | 207                   | 10                  | 10                      | 93                      | 10                            |
| Northern Cape | 25                      | 4389               | 765             | 3199                  | 202                   | 27                  | 42                      | 94                      | 8                             |
| Private       | 8                       | 2427               | 330             | 1926                  | 73                    | 18                  | 16                      | 13                      | 7                             |
| Public        | 17                      | 1962               | 435             | 1273                  | 129                   | 9                   | 26                      | 81                      | 1                             |
| Western Cape  | 100                     | 58386              | 9973            | 47528                 | 713                   | 106                 | 21                      | 33                      | 7                             |
| Private       | 41                      | 19768              | 3259            | 16098                 | 300                   | 74                  | 21                      | 33                      | 2                             |
| Public        | 59                      | 38618              | 6714            | 31430                 | 413                   | 32                  |                         |                         | 5                             |
| Total         | 644                     | 257613             | 53378           | 191676                | 3670                  | 642                 | 323                     | 724                     | 116                           |