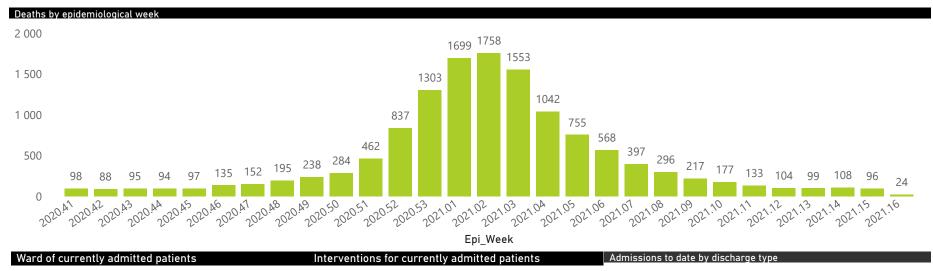

| 63                            |  |
| Total                                                          | 644                     | 257613                | 53378           | 191676                | 3670                  | 642                 | 323                     | 724                     | 116                           |  |

### Daily current In-Patients over time



# NICD COVID-19 Surveillance in Selected Hospitals

Private



health 

The number of reported admissions may change day-to-day as enrolled facilities back-capture historical data. There are some discharges and deaths that are in the process of being updated in Gauteng hospitals which will change the outcomes. The data below refer to admitted patients with laboratory-confirmed COVID-19.







Female Male Unknown



Female Male



health

# NICD COVID-19 Surveillance in Selected Hospitals

Private

NATIONAL INSTITUTE FOR COMMUNICABLE DISEASES

3

5

13

9

3

5

6

7

2

53

The number of reported admissions may change day-to-day as enrolled facilities back-capture historical data. The Western Cape government has been unable to provide daily data on patients who are on oxygen or ventilated. The data below refer to admitted patients with laboratory-confirmed COVID-19.



Summary of reported COVID-19 admissions by hospital group

| Hospital_Group  | Facilities<br>Reporting<br>▼ | Admissions<br>to Date | Died to<br>Date | Discharged<br>to date | Currently<br>Admitted | Currently<br>in ICU | Currently<br>Ventilated | Currently<br>Oxygenated | Admissions in<br>Previous Day |
|-----------------|----------