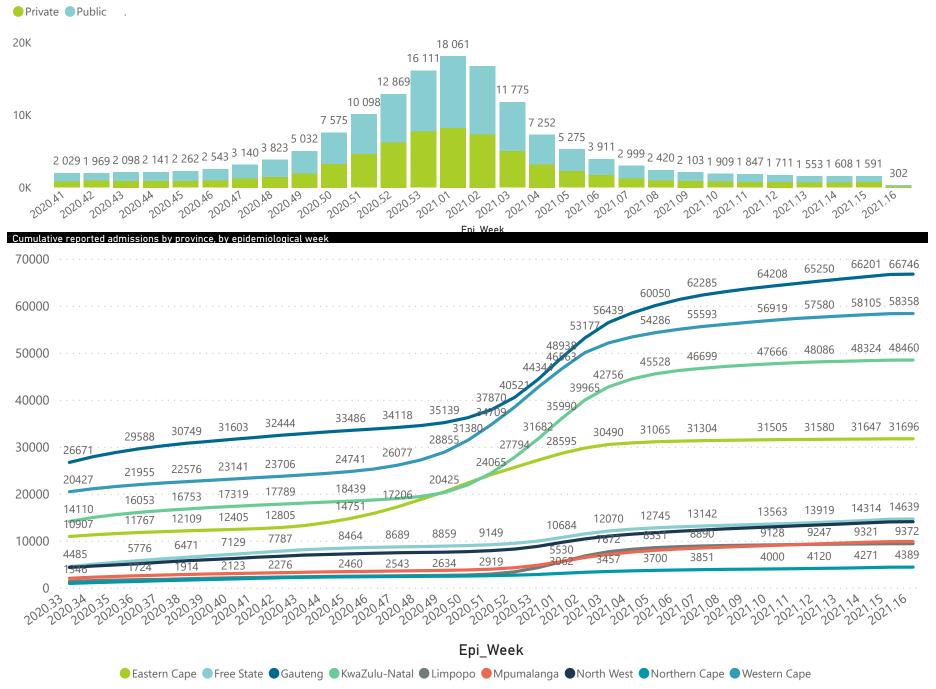

Hospital admissions by province

**Province** Eastern Cape Free State Gauteng KwaZulu-Natal Limpopo Mpumalanga North West Northern Cape Western Cape