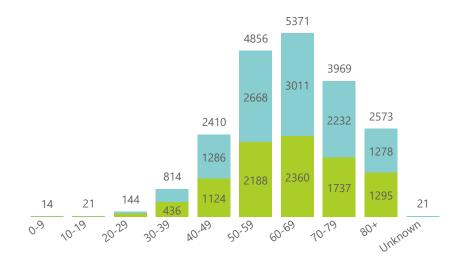

NATIONAL INSTITUTE FOR COMMUNICABLE DISEASES

Admissions to date by age group and sex

● Female ● Male ● Unknown .

Deaths to date by age group and sex