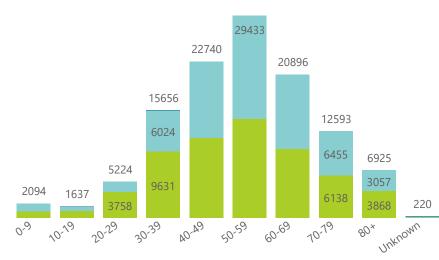

NATIONAL INSTITUTE FOR COMMUNICABLE DISEASES

Admissions to date by age group and sex

● Female ● Male ● Unknown .

Deaths to date by age group and sex