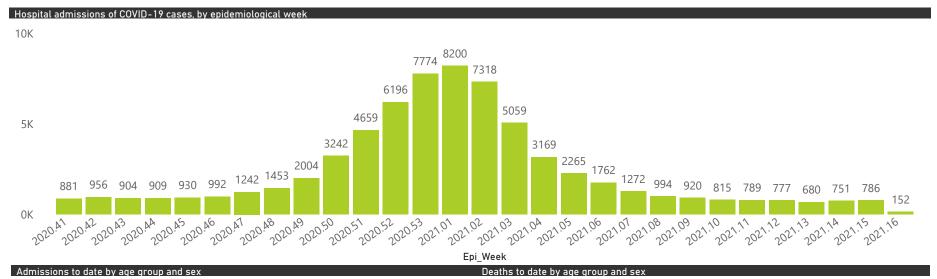

NATIONAL INSTITUTE FOR COMMUNICABLE DISEASES

Admissions to date by age group and sex

● Female ● Male ● Unknown .

Deaths to date by age group and sex