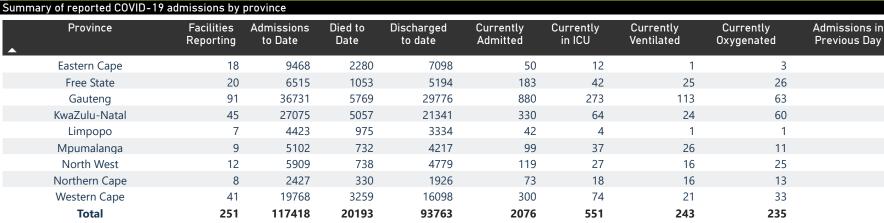

NATIONAL INSTITUTE FOR COMMUNICABLE DISEASES

| Summary of reported COVID-19 admissions by province, by sector |                         |                       |                 |                       |                       |                     |                         |                         |                               |  |
|----------------------------------------------------------------|-------------------------|-----------------------|-----------------|-----------------------|-----------------------|---------------------|-------------------------|-------------------------|-------------------------------|--|
| Sector                                                         | Facilities<br>Reporting | Admissions<br>to Date | Died to<br>Date | Discharged<br>to date | Currently<br>Admitted | Currently<br>in ICU | Currently<br>Ventilated | Currently<br>Oxygenated | Admissions in<br>Previous Day |  |
| Private                                                        | 251                     | 117418                | 20193           | 93763                 | 2076                  | 551                 | 243                     | 235                     | 53                            |  |
| Public                                                         | 393                     | 140195                | 33185           | 97913                 | 1594                  | 91                  | 80                      | 489                     | 63                            |  |
| Total                                                          | 644                     | 257613                | 53378           | 191676                | 3670                  | 642                 | 323                     | 724                     | 116                           |  |