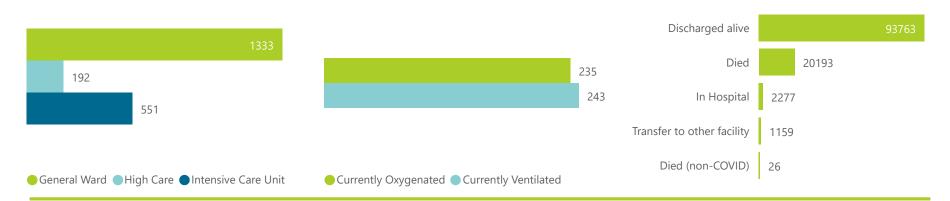

NATIONAL INSTITUTE FOR COMMUNICABLE DISEASES

| Summary of reported COVID-19 admissions by province, by sector |                         |                       |                 |                       |                       |                     |                         |                         |                               |  |
|----------------------------------------------------------------|-------------------------|-----------------------|-----------------|-----------------------|-----------------------|---------------------|-------------------------|-------------------------|-------------------------------|--|
| Sector                                                         | Facilities<br>Reporting | Admissions<br>to Date | Died to<br>Date | Discharged<br>to date | Currently<br>Admitted | Currently<br>in ICU | Currently<br>Ventilated | Currently<br>Oxygenated | Admissions in<br>Previous Day |  |
| Private                                                        | 251                     | 117418                | 20193           | 93763                 | 2076                  | 551                 | 243                     | 235                     | 53                            |  |
| Public                                                         | 393                     | 140195                | 33185           | 97913                 | 1594                  | 91                  | 80                      | 489                     | 63                            |  |
| Total                                                          | 644                     | 257613                | 53378           | 191676                | 3670                  | 642                 | 323                     | 724                     | 116                           |  |