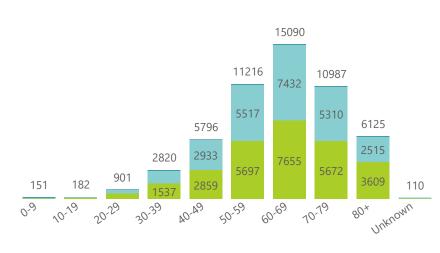

NATIONAL INSTITUTE FOR COMMUNICABLE DISEASES

Admissions to date by age group and sex

● Female ● Male ● Unknown .

Deaths to date by age group and sex

Hospital admissions by province

**Province** Eastern Cape Free State Gauteng KwaZulu-Natal Limpopo Mpumalanga North West Northern Cape Western Cape