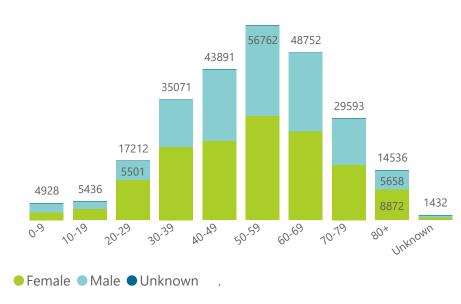

NATIONAL INSTITUTE FOR COMMUNICABLE DISEASES

Admissions to date by age group and sex

● Female ● Male ● Unknown .

Deaths to date by age group and sex