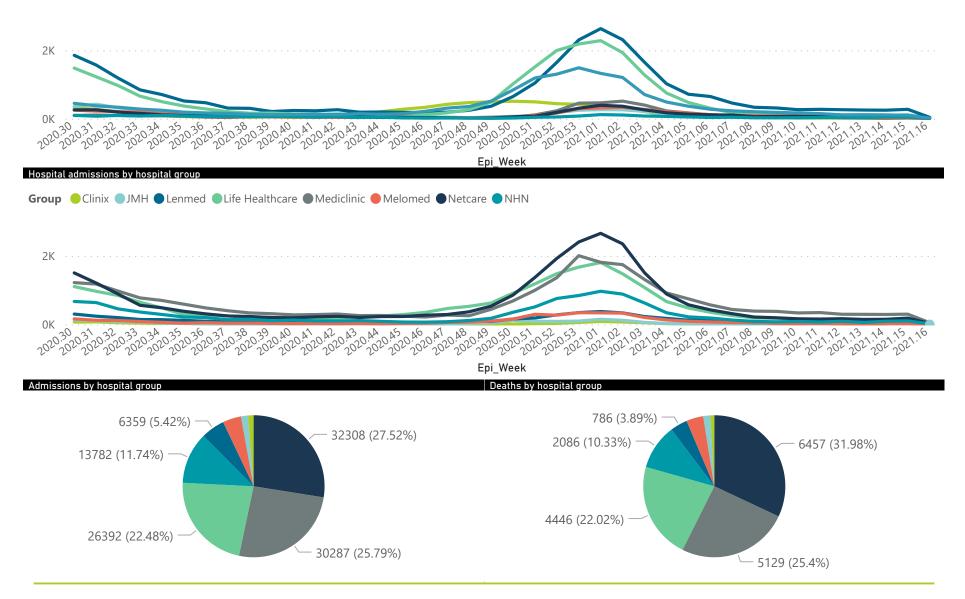

Summary of reported COVID-19 admissions by hospital group

| Hospital_Group  | Facilities<br>Reporting<br>▼ | Admissions<br>to Date | Died to<br>Date | Discharged<br>to date | Currently<br>Admitted | Currently<br>in ICU | Currently<br>Ventilated | Currently<br>Oxygenated | Admissions in<br>Previous Day |
|-----------------|------------------------------|-----------------------|-----------------|-----------------------|-----------------------|---------------------|-------------------------|-------------------------|-------------------------------|
| NHN             | 69                           | 13782                 | 2086            | 10701                 | 164                   | 30                  | 19                      | 90                      | 7                             |
| Netcare         | 58                           | 32308                 | 6457            | 25043                 | 625                   | 182                 | 56                      | 7                       | 14                            |
| Life Healthcare | 50                           | 26392                 | 4446            | 21673                 | 239                   | 96                  | 31                      | 20                      | 12                            |
| Mediclinic      | 48                           | 30287                 | 5129            | 24613                 | 439                   | 129                 | 80                      | 36                      | 8                             |
| Lenmed          | 10                           | 6359                  | 786             | 5190                  | 239                   | 48                  | 19                      | 32                      | 7                             |
| Clinix          | 6                            | 1490                  | 179             | 1116                  | 160                   | 38                  | 27                      | 11                      | 0                             |
| JMH             | 5                            | 1863                  | 327             | 1469                  | 38                    | 0                   | 0                       | 10                      | 0                             |
| Melomed         | 5                            | 4937                  | 783             | 3958                  | 172                   | 28                  | 11                      | 29                      | 5                             |
| Total           | 251                          | 117418                | 20193           | 93763                 | 2076                  | 551                 | 243                     | 235                     | 53                            |