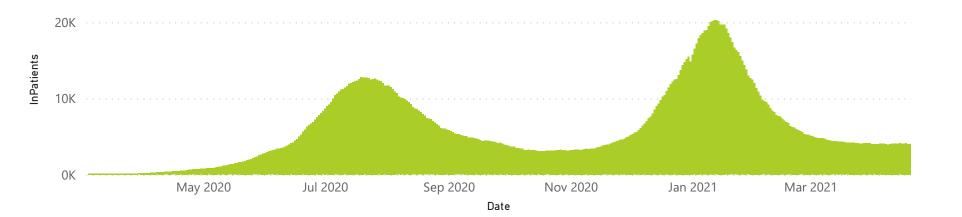

0193           | 93763                 | 2076                  | 551                 | 243                     | 235                     | 53                            |  |
| Public                                                         | 393                     | 140195                | 33185           | 97913                 | 1594                  | 91                  | 80                      | 489                     | 63                            |  |
| Total                                                          | 644                     | 257613                | 53378           | 191676                | 3670                  | 642                 | 323                     | 724                     | 116                           |  |

### Daily current In-Patients over time



# NICD COVID-19 Surveillance in Selected Hospitals

Private



health 

The number of reported admissions may change day-to-day as enrolled facilities back-capture historical data. There are some discharges and deaths that are in the process of being updated in Gauteng hospitals which will change the outcomes. The data below refer to admitted patients with laboratory-confirmed COVID-19.







Female Male Unknown



Female Male



health

# NICD COVID-19 Surveillance in Selected Hospitals

Private

NATIONAL INSTITUTE FOR COMMUNICABLE DISEASES

3

5

13

9

3

5

6

7

2

53

The number of reported admissions may change day-to-day as enrolled facilities back-capture historical data. The Western Cape government has been unable to provide daily data on patients who are on oxygen or ventilat