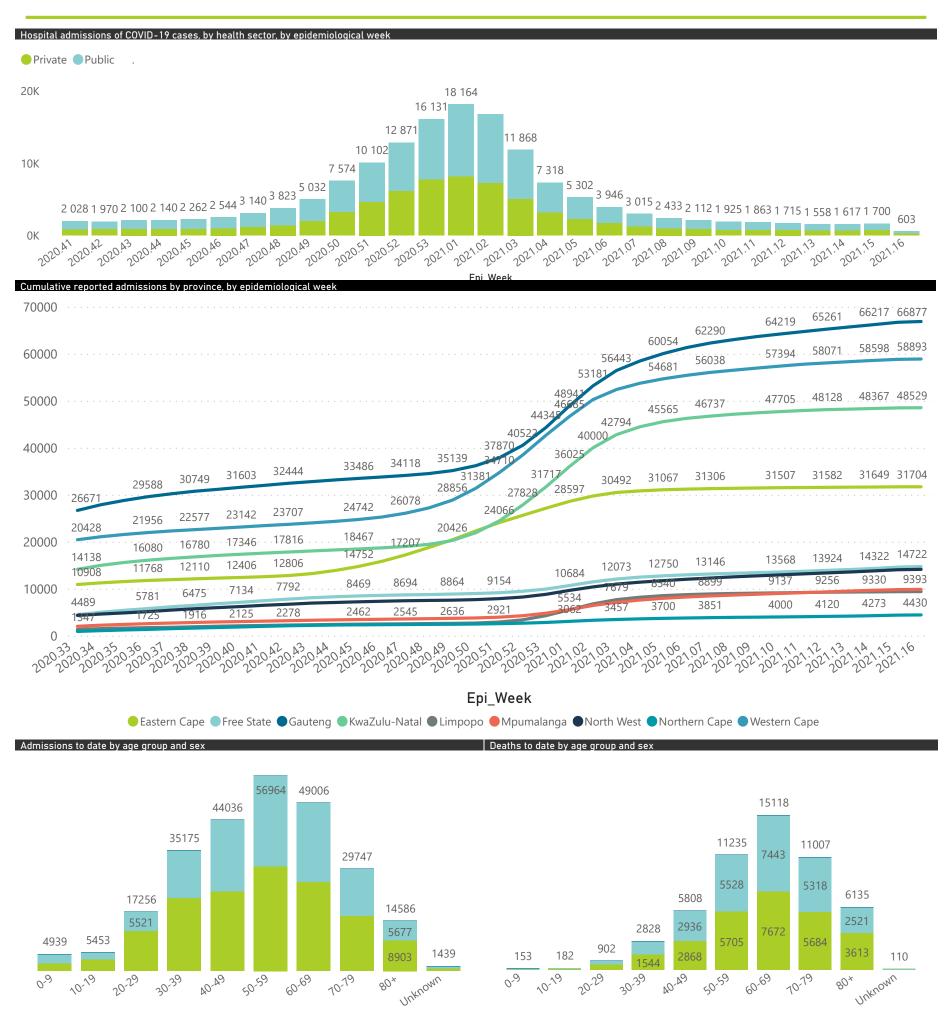

#### NICD COVID-19 Surveillance in Selected Hospitals

National

The number of reported admissions may change day-to-day as enrolled facilities back-capture historical data. There are some discharges and deaths that are in the process of being updated in Gauteng hospitals which will change the outcomes. The data below refer to admitted patients with laboratory-confirmed COVID-19.

## NICD COVID-19 Surveillance in Selected Hospitals

National

The number of reported admissions may change day-to-day as enrolled facilities back-capture historical data. The Western Cape government has been unable to provide daily data on patients who are on oxygen or ventilated.

# NICD COVID-19 Surveillance in Selected Hospitals

National

The number of reported admissions may change day-to-day as enrolled facilities back-capture historical data. The Western Cape government has been unable to provide daily data on patients who are on oxygen or ventilated.