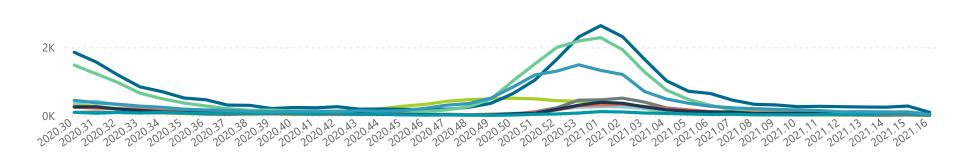

Summary of reported COVID-19 admissions by hospital group

| Sammary of reported Sovial 17 damissions by hospital group |                              |                       |                 |                       |                       |                     |                         |                         |                               |
|------------------------------------------------------------|------------------------------|-----------------------|-----------------|-----------------------|-----------------------|---------------------|-------------------------|-------------------------|-------------------------------|
| Hospital_Group                                             | Facilities<br>Reporting<br>▼ | Admissions<br>to Date | Died to<br>Date | Discharged<br>to date | Currently<br>Admitted | Currently<br>in ICU | Currently<br>Ventilated | Currently<br>Oxygenated | Admissions in<br>Previous Day |
| NHN                                                        | 69                           | 13800                 | 2087            | 10717                 | 164                   | 27                  | 14                      | 92                      | 7                             |
| Netcare                                                    | 58                           | 32345                 | 6465            | 25066                 | 628                   | 185                 | 57                      | 4                       | 23                            |
| Life Healthcare                                            | 50                           | 26425                 | 4448            | 21700                 | 243                   | 98                  | 30                      | 28                      | 13                            |
| Mediclinic                                                 | 48                           | 30385                 | 5136            | 24677                 | 466                   | 125                 | 80                      | 34                      | 20                            |
| Lenmed                                                     | 10                           | 6371                  | 787             | 5199                  | 241                   | 50                  | 20                      | 37                      | 6                             |
| Clinix                                                     | 6                            | 1490                  | 179             | 1116                  | 160                   | 38                  | 27                      | 11                      | 0                             |
| JMH                                                        | 5                            | 1863                  | 327             | 1470                  | 37                    | 0                   | 0                       | 10                      | 1                             |
| Melomed                                                    | 5                            | 4940                  | 783             | 3959                  | 174                   | 28                  | 11                      | 30                      | 0                             |
| Total                                                      | 251                          | 117619                | 20212           | 93904                 | 2113                  | 551                 | 239                     | 246                     | 70                            |

Hospital admissions by province

Hospital admissions by hospital group

Province ● Eastern Cape ● Free State ● Gauteng ● KwaZulu-Natal ● Limpopo ● Mpumalanga ● North West ● Northern Cape ● Western Cape

Epi\_Week

Epi\_Week

### Admissions by hospital group Deaths by hospital group