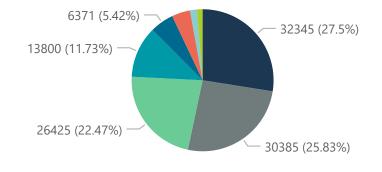

Summary of reported COVID-19 admissions by hospital group

| Sammary of reported Sovial 17 damissions by hospital group |                              |                       |                 |                       |                       |                     |                         |                         |                               |
|------------------------------------------------------------|------------------------------|-----------------------|-----------------|-----------------------|-----------------------|---------------------|-------------------------|-------------------------|-------------------------------|
| Hospital_Group                                             | Facilities<br>Reporting<br>▼ | Admissions<br>to Date | Died to<br>Date | Discharged<br>to date | Currently<br>Admitted | Currently<br>in ICU | Currently<br>Ventilated | Currently<br>Oxygenated | Admissions in<br>Previous Day |
| NHN                                                        | 69                           | 13800                 | 2087            | 10717                 | 164                   | 27                  | 14                      | 92                      | 7                             |
| Netcare                                                    | 58                           | 32345                 | 6465            | 25066                 | 628                   | 185                 | 57                      | 4                       | 23                            |
| Life Healthcare                                            | 50                           | 26425                 | 4448            | 21700                 | 243                   | 98                  | 30                      | 28                      | 13                            |
| Mediclinic                                                 | 48                           | 30385                 | 5136            | 24677                 | 466                   | 125                 | 80                      | 34                      | 20                            |
| Lenmed                                                     | 10                           | 6371                  | 787             | 5199                  | 241                   | 50                  | 20                      | 37                      | 6                             |
| Clinix                                                     | 6                            | 1490                  | 179             | 1116                  | 160                   | 38                  | 27                      | 11                      | 0                             |
| JMH                                                        | 5                            | 1863                  | 327             | 1470                  | 37                    | 0                   | 0                       | 10                      | 1                             |
| Melomed                                                    | 5                            | 4940                  | 783             | 3959                  | 174                   | 28                  | 11                      | 30                      | 0                             |
| Total                                                      | 251                          | 117619                | 20212           | 93904                 | 2113                  | 551                 | 239                     | 246                     | 70                            |

### Admissions by hospital group Deaths by hospital group