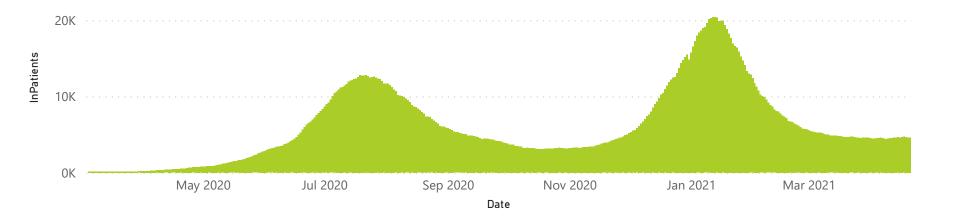

#### NICD COVID-19 Surveillance in Selected Hospitals

National

The number of reported admissions may change day-to-day as enrolled facilities back-capture historical data. There are some discharges and deaths that are in the process of being updated in Gauteng hospitals which will change the outcomes. The data below refer to admitted patients with laboratory-confirmed COVID-19.

## NICD COVID-19 Surveillance in Selected Hospitals

National

The number of reported admissions may change day-to-day as enrolled facilities back-capture historical data. The Western Cape government has been unable to provide daily data on patients who are on oxygen or ventilated.

# NICD COVID-19 Surveillance in Selected Hospitals

National

The number of reported admissions may change day-to-day as enrolled facilities back-capture historical data. The Western Cape government has been unable to provide daily data on patients who are on oxygen or ventilated.