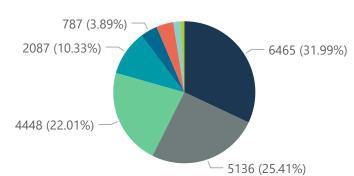

Summary of reported COVID-19 admissions by hospital group

| Sammary of reported Sovial 17 damissions by hospital group |                              |                       |                 |                       |                       |                     |                         |                         |                               |
|------------------------------------------------------------|------------------------------|-----------------------|-----------------|-----------------------|-----------------------|---------------------|-------------------------|-------------------------|-------------------------------|
| Hospital_Group                                             | Facilities<br>Reporting<br>▼ | Admissions<br>to Date | Died to<br>Date | Discharged<br>to date | Currently<br>Admitted | Currently<br>in ICU | Currently<br>Ventilated | Currently<br>Oxygenated | Admissions in<br>Previous Day |
| NHN                                                        | 69                           | 13800                 | 2087            | 10717                 | 164                   | 27                  | 14                      | 92                      | 7                             |
| Netcare                                                    | 58                           | 32345                 | 6465            | 25066                 | 628                   | 185                 | 57                      | 4                       | 23                            |
| Life Healthcare                                            | 50                           | 26425                 | 4448            | 21700                 | 243                   | 98                  | 30                      | 28                      | 13                            |
| Mediclinic                                                 | 48                           | 30385                 | 5136            | 24677                 | 466                   | 125                 | 80                      | 34                      | 20                            |
| Lenmed                                                     | 10                           | 6371                  | 787             | 5199                  | 241                   | 50                  | 20                      | 37                      | 6                             |
| Clinix                                                     | 6                            | 1490                  | 179             | 1116                  | 160                   | 38                  | 27                      | 11                      | 0                             |
| JMH                                                        | 5                            | 1863                  | 327             | 1470                  | 37                    | 0                   | 0                       | 10                      | 1                             |
| Melomed                                                    | 5                            | 4940                  | 783             | 3959                  | 174                   | 28                  | 11                      | 30                      | 0                             |
| Total                                                      | 251                          | 117619                | 20212           | 93904                 | 2113                  | 551                 | 239                     | 246                     | 70                            |

### Admissions by hospital group Deaths by hospital group