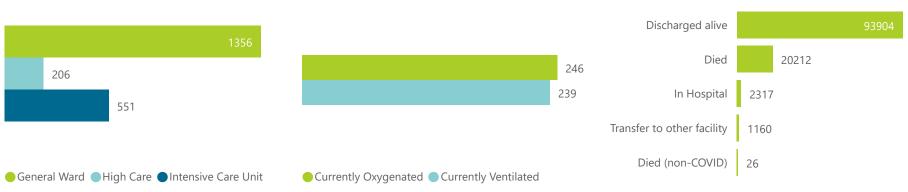

The data below refer to admitted patients with laboratory-confirmed COVID-19.

| Summary of reported COVID-19 admissions by province, by sector |                         |                       |                 |                       |                       |                     |                         |                         |                               |  |
|----------------------------------------------------------------|-------------------------|-----------------------|-----------------|-----------------------|-----------------------|---------------------|-------------------------|-------------------------|-------------------------------|--|
| Sector                                                         | Facilities<br>Reporting | Admissions<br>to Date | Died to<br>Date | Discharged<br>to date | Currently<br>Admitted | Currently<br>in ICU | Currently<br>Ventilated | Currently<br>Oxygenated | Admissions in<br>Previous Day |  |
| Private                                                        | 251                     | 117619                | 20212           | 93904                 | 2113                  | 551                 | 239                     | 246                     | 70                            |  |
| Public                                                         | 394                     | 140982                | 33266           | 98078                 | 1629                  | 92                  | 78                      | 520                     | 65                            |  |
| Total                                                          | 645                     | 258601                | 53478           | 191982                | 3742                  | 643                 | 317                     | 766                     | 135                           |  |

Summary of reported COVID-19 admissions by hospital group

| Sammary of reported Sovial 17 damissions by hospital group |                              |                       |                 |                       |                       |                     |                         |                         |                               |
|------------------------------------------------------------|------------------------------|-----------------------|-----------------|-----------------------|-----------------------|---------------------|-------------------------|-------------------------|-------------------------------|
| Hospital_Group                                             | Facilities<br>Reporting<br>▼ | Admissions<br>to Date | Died to<br>Date | Discharged<br>to date | Currently<br>Admitted | Currently<br>in ICU | Currently<br>Ventilated | Currently<br>Oxygenated | Admissions in<br>Previous Day |
| NHN                                                        | 69                           | 13800                 | 2087            | 10717                 | 164                   | 27                  | 14                      | 92                      | 7                             |
| Netcare                                                    | 58                           | 32345                 | 6465            | 25066                 | 628                   | 185                 | 57                      | 4                       | 23                            |
| Life Healthcare                                            | 50                           | 26425                 | 4448            | 21700                 | 243                   | 98                  | 30                      | 28                      | 13                            |
| Mediclinic                                                 | 48                           | 30385                 | 5136            | 24677                 | 466                   | 125                 | 80                      | 34                      | 20                            |
| Lenmed                                                     | 10                           | 6371                  | 787             | 5199                  | 241                   | 50                  | 20                      | 37                      | 6                             |
| Clinix                                                     | 6                            | 1490                  | 179             | 1116                  | 160                   | 38                  | 27                      | 11                      | 0                             |
| JMH                                                        | 5                            | 1863                  | 327             | 1470                  | 37                    | 0                   | 0                       | 10                      | 1                             |
| Melomed                                                    | 5                            | 4940                  | 783             | 3959                  | 174                   | 28                  | 11                      | 30                      | 0                             |
| Total                                                      | 251                          | 117619                | 20212           | 93904                 | 2113                  | 551                 | 239                     | 246                     | 70                            |