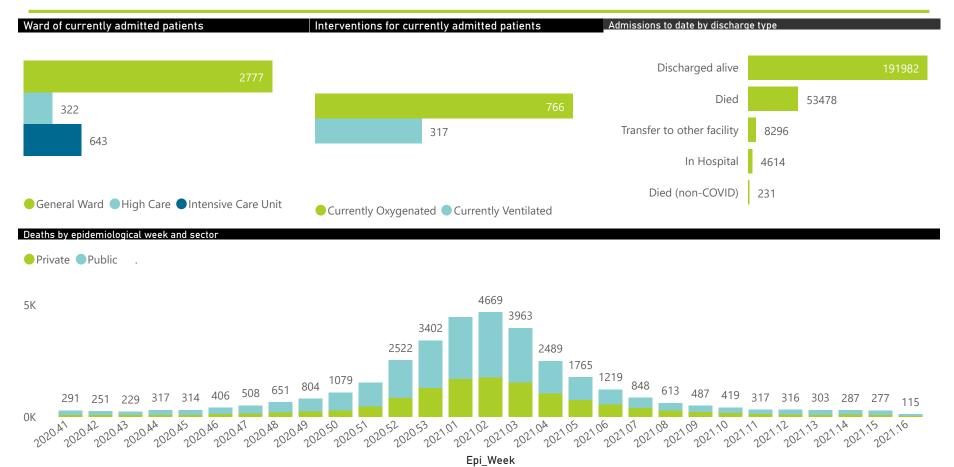

The data below refer to admitted patients with laboratory-confirmed COVID-19.

| Province      | Facilities<br>Reporting | Admissions to Date | Died to<br>Date | Discharged<br>to date | Currently<br>Admitted | Currently<br>in ICU | Currently<br>Ventilated | Currently<br>Oxygenated | Admissions in<br>Previous Day |
|---------------|-------------------------|--------------------|-----------------|-----------------------|-----------------------|---------------------|-------------------------|-------------------------|-------------------------------|
| Eastern Cape  | 103                     | 31705              | 9452            | 20526                 | 86                    | 12                  | 1                       | 18                      |                               |
| Private       | 18                      | 9471               | 2280            | 7101                  | 50                    | 11                  | 1                       | 3                       |                               |
| Public        | 85                      | 22234              | 7172            | 13425                 | 36                    | 1                   | 0                       | 15                      |                               |
| Free State    | 55                      | 14725              | 2877            | 10184                 | 382                   | 44                  | 39                      | 129                     | 2                             |
| Private       | 20                      | 6548               | 1060            | 5214                  | 186                   | 38                  | 26                      | 29                      |                               |
| Public        | 35                      | 8177               | 1817            | 4970                  | 196                   | 6                   | 13                      | 100                     | :                             |
| Gauteng       | 130                     | 66891              | 12849           | 51231                 | 1313                  | 301                 | 132                     | 190                     | •                             |
| Private       | 91                      | 36800              | 5773            | 29826                 | 895                   | 279                 | 112                     | 74                      |                               |
| Public        | 39                      | 30091              | 7076            | 21405                 | 418                   | 22                  | 20                      | 116                     |                               |
| (waZulu-Natal | 115                     | 48542              | 10798           | 35032                 | 422                   | 66                  | 23                      | 91                      |                               |
| Private       | 45                      | 27091              | 5059            | 21353                 | 332                   | 63                  | 20                      | 60                      |                               |
| Public        | 70                      | 21451              | 5739            | 13679                 | 90                    | 3                   | 3                       | 31                      |                               |
| Limpopo       | 48                      | 9393               | 2602            | 6419                  | 68                    | 5                   | 2                       | 12                      |                               |
| Private       | 7                       | 4431               | 976             | 3339                  | 44                    | 4                   | 1                       | 1                       |                               |
| Public        | 41                      | 4962               | 1626            | 3080                  | 24                    | 1                   | 1                       | 11                      |                               |
| Mpumalanga    | 40                      | 9862               | 2358            | 7014                  | 188                   | 48                  | 38                      | 54                      |                               |
| Private       | 9                       | 5113               | 732             | 4228                  | 99                    | 39                  | 26                      | 6                       |                               |
| Public        | 31                      | 4749               | 1626            | 2786                  | 89                    | 9                   | 12                      | 48                      |                               |
| North West    | 28                      | 14132              | 1795            | 10801                 | 341                   | 39                  | 19                      | 137                     |                               |
| Private       | 12                      | 5926               | 739             | 4797                  | 116                   | 28                  | 16                      | 28                      |                               |
| Public        | 16                      | 8206               | 1056            | 6004                  | 225                   | 11                  | 3                       | 109                     |                               |
| Northern Cape | 25                      | 4430               | 768             | 3218                  | 219                   | 28                  | 42                      | 102                     |                               |
| Private       | 8                       | 2448               | 332             | 1938                  | 80                    | 19                  | 16                      | 12                      |                               |
| Public        | 17                      | 1982               | 436             | 1280                  | 139                   | 9                   | 26                      | 90                      |                               |
| Western Cape  | 101                     | 58921              | 9979            | 47557                 | 723                   | 100                 | 21                      | 33                      |                               |
| Private       | 41                      | 19791              | 3261            | 16108                 | 311                   | 70                  | 21                      | 33                      |                               |
| Public        | 60                      | 39130              | 6718            | 31449                 | 412                   | 30                  |                         |                         |                               |
| Total         | 645                     | 258601             | 53478           | 191982                | 3742                  | 643                 | 317                     | 766                     | 1                             |

The data below refer to admitted patients with laboratory-confirmed COVID-19.

| Summary of reported COVID-19 admissions by province, by sector |                         |                       |                 |                       |                       |                     |                         |                         |                               |  |
|----------------------------------------------------------------|-------------------------|-----------------------|-----------------|-----------------------|-----------------------|---------------------|-------------------------|-------------------------|-------------------------------|--|
| Sector                                                         | Facilities<br>Reporting | Admissions<br>to Date | Died to<br>Date | Discharged<br>to date | Currently<br>Admitted | Currently<br>in ICU | Currently<br>Ventilated | Currently<br>Oxygenated | Admissions in<br>Previous Day |  |
| Private                                                        | 251                     | 117619                | 20212           | 93904                 | 2113                  | 551                 | 239                     | 246                     | 70                            |  |
| Public                                                         | 394                     | 140982                | 33266           | 98078                 | 1629                  | 92                  | 78                      | 520                     | 65                            |  |
| Total                                                          | 645                     | 258601                | 53478           | 191982                | 3742                  | 643                 | 317                     | 766                     | 135                           |  |