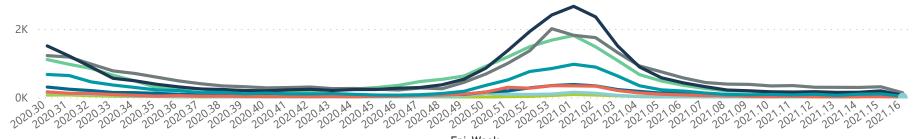

Hospital admissions by province

Hospital admissions by hospital group

Province ● Eastern Cape ● Free State ● Gauteng ● KwaZulu-Natal ● Limpopo ● Mpumalanga ● North West ● Northern Cape ● Western Cape

Epi\_Week

Epi\_Week