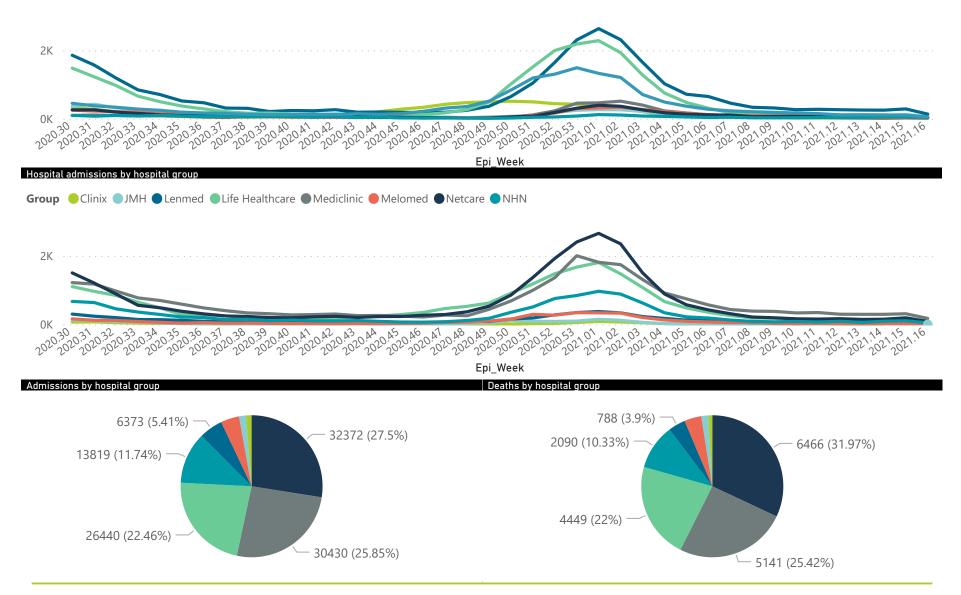

#### Summary of reported COVID-19 admissions by hospital group

| Hospital_Group  | Facilities<br>Reporting<br>▼ | Admissions<br>to Date | Died to<br>Date | Discharged<br>to date | Currently<br>Admitted | Currently<br>in ICU | Currently<br>Ventilated | Currently<br>Oxygenated | Admissions in<br>Previous Day |
|-----------------|------------------------------|-----------------------|-----------------|-----------------------|-----------------------|---------------------|-------------------------|-------------------------|-------------------------------|
| NHN             | 69                           | 13819                 | 2090            | 10731                 | 164                   | 30                  | 17                      | 93                      | 10                            |
| Netcare         | 58                           | 32372                 | 6466            | 25093                 | 629                   | 183                 | 58                      | 4                       | 16                            |
| Life Healthcare | 50                           | 26440                 | 4449            | 21714                 | 243                   | 96                  | 29                      | 18                      | 13                            |
| Mediclinic      | 48                           | 30430                 | 5141            | 24714                 | 469                   | 121                 | 79                      | 22                      | 7                             |
| Lenmed          | 10                           | 6373                  | 788             | 5206                  | 235                   | 47                  | 18                      | 34                      | 1                             |
| Clinix          | 6                            | 1490                  | 179             | 1116                  | 160                   | 38                  | 27                      | 11                      | 0                             |
| JMH             | 5                            | 1861                  | 326             | 1469                  | 37                    | 0                   | 0                       | 10                      | 0                             |
| Melomed         | 5                            | 4945                  | 784             | 3965                  | 172                   | 29                  | 10                      | 30                      | 4                             |
| Total           | 251                          | 117730                | 20223           | 94008                 | 2109                  | 544                 | 238                     | 222                     | 51                            |