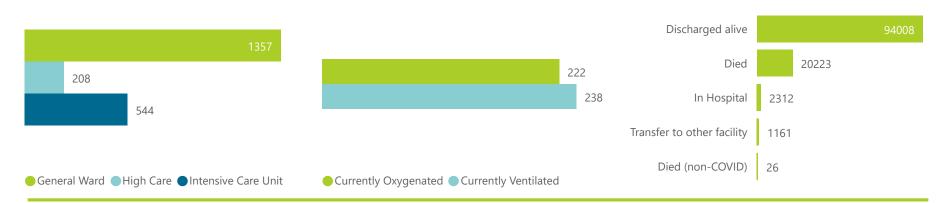

NATIONAL INSTITUTE FOR COMMUNICABLE DISEASES

| Summary of reported COVID-19 | Summary of reported COVID-19 admissions by province, by sector |                       |                 |                       |                       |                     |                         |                         |                               |  |  |
|------------------------------|----------------------------------------------------------------|-----------------------|-----------------|-----------------------|-----------------------|---------------------|-------------------------|-------------------------|-------------------------------|--|--|
| Sector                       | Facilities<br>Reporting                                        | Admissions<br>to Date | Died to<br>Date | Discharged<br>to date | Currently<br>Admitted | Currently<br>in ICU | Currently<br>Ventilated | Currently<br>Oxygenated | Admissions in<br>Previous Day |  |  |
| Private                      | 251                                                            | 117730                | 20223           | 94008                 | 2109                  | 544                 | 238                     | 222                     | 51                            |  |  |
| Public                       | 394                                                            | 141280                | 33442           | 98170                 | 1639                  | 89                  | 88                      | 514                     | 70                            |  |  |
| Total                        | 645                                                            | 259010                | 53665           | 192178                | 3748                  | 633                 | 326                     | 736                     | 121                           |  |  |

# Summary of reported COVID-19 admissions by province

| Province      | Facilities<br>Reporting | Admissions<br>to Date | Died to<br>Date | Discharged<br>to date | Currently<br>Admitted | Currently<br>in ICU | Currently<br>Ventilated | Currently<br>Oxygenated | Admissions in<br>Previous Day |
|---------------|-------------------------|-----------------------|-----------------|-----------------------|-----------------------|---------------------|-------------------------|-------------------------|-------------------------------|
| Eastern Cape  | 18                      | 9476                  | 2280            | 7107                  | 49                    | 10                  | 0                       | 2                       | 2                             |
| Free State    | 20                      | 6564                  | 1062            | 5222                  | 194                   | 39                  | 26                      | 22                      | 9                             |
| Gauteng       | 91                      | 36839                 | 5778            | 29862                 | 892                   | 276                 | 113                     | 56                      | 21                            |
| KwaZulu-Natal | 45                      | 27093                 | 5060            | 21358                 | 328                   | 62                  | 18                      | 58                      | 4                             |
| Limpopo       | 7                       | 4433                  | 976             | 3343                  | 42                    | 5                   | 2                       | 1                       | 1                             |
| Mpumalanga    | 9                       | 5119                  | 733             | 4236                  | 96                    | 39                  | 26                      | 8                       | 0                             |
| North West    | 12                      | 5941                  | 740             | 4805                  | 121                   | 30                  | 18                      | 30                      | 7                             |
| Northern Cape | 8                       | 2460                  | 332             | 1949                  | 81                    | 17                  | 14                      | 13                      | 2                             |
| Western Cape  | 41                      | 19805                 | 3262            | 16126                 | 306                   | 66                  | 21                      | 32                      | 5                             |
| Total         | 251                     | 117730                | 20223           | 94008                 | 2109                  | 544                 | 238                     | 222                     | 51                            |