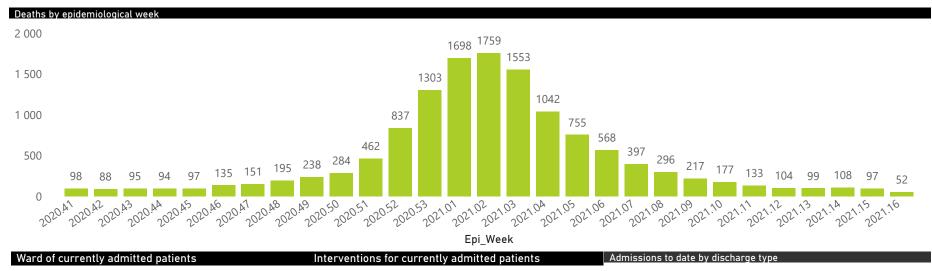

al                        | 645                                                            | 259010                | 53665           | 192178                | 3748                  | 633                 | 326                     | 736                     | 121                           |  |  |

### Daily current In-Patients over time



# NICD COVID-19 Surveillance in Selected Hospitals

Private



The number of reported admissions may change day-to-day as enrolled facilities back-capture historical data. There are some discharges and deaths that are in the process of being updated in Gauteng hospitals which will change the outcomes. The data below refer to admitted patients with laboratory-confirmed COVID-19.

NATIONAL INSTITUTE FOR COMMUNICABLE DISEASES







🗕 Female 🔍 Male 🗨 Unknown



Female Male



Thursday, 22 April 2021

health

# NICD COVID-19 Surveillance in Selected Hospitals

Private

The number of reported admissions may change day-to-day as enrolled facilities back-capture historical data. The Western Cape government has been unable to provide daily data on patients who are on oxygen or ventilated. The data below refer to admitted patients with laboratory-confirmed COVID-19.

NATIONAL INSTITUTE FOR COMMUNICABLE DISEASES

# Summary of reported COVID-19 admissions by province

| Province      | Facilities<br>Reporting | Admissions<br>to Date | Died to<br>Date | Discharged<br>to date | Currently<br>Admitted | Currently<br>in ICU | Currently<br>Ventilated | Currently<br>Oxygenated | Admissions in<br>Previous Day |
|---------------|-------------------------|------