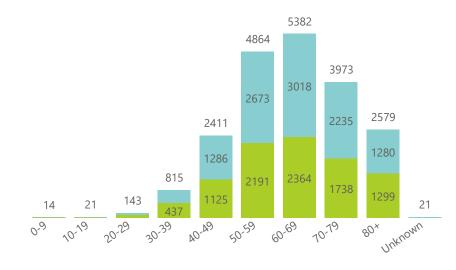

|  |  |
| Total                        | 645                                                            | 259010                | 53665           | 192178                | 3748                  | 633                 | 326                     | 736                     | 121                           |  |  |

### Daily current In-Patients over time



# NICD COVID-19 Surveillance in Selected Hospitals

Private



The number of reported admissions may change day-to-day as enrolled facilities back-capture historical data. There are some discharges and deaths that are in the process of being updated in Gauteng hospitals which will change the outcomes. The data below refer to admitted patients with laboratory-confirmed COVID-19.

NATIONAL INSTITUTE FOR COMMUNICABLE DISEASES







🗕 Female 🔍 Male 🗨 Unknown



Female Male



Thursday, 22 April 2021

health

# NICD COVID-19 Surveillance in Selected Hospitals

Private

The number of reported admissions may change day-to-day as enrolled facilities back-capture historical data. The Western Cape government has been unable to provide daily data on patients who are on oxygen or ventilated. The data below refer to admitted patients with laboratory-confirmed COVID-19.

NATIONAL INSTITUTE FOR COMMUNICABLE DISEASES

# Summary of reported COVID-19 admissions by province

| Province      | Facilities<br>Reporting | Admissions<br>to Date | Died to<br>Date | Discharged<br>to date | Currently<br>Admitted | Currently<br>in ICU | Currently<br>Ventilated | Currently<br>Oxygenated | Admissions in<br>Previous Day |
|---------------|---