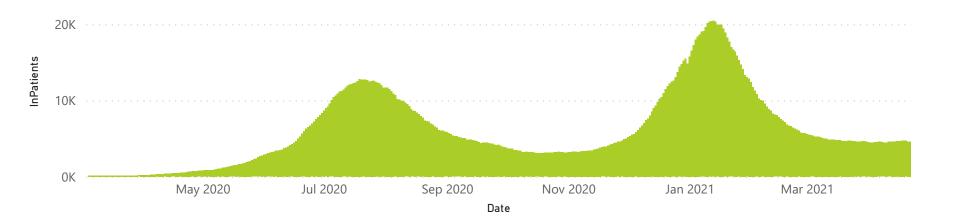

008                 | 2109                  | 544                 | 238                     | 222                     | 51                            |  |  |
| Public                       | 394                                                            | 141280                | 33442           | 98170                 | 1639                  | 89                  | 88                      | 514                     | 70                            |  |  |
| Total                        | 645                                                            | 259010                | 53665           | 192178                | 3748                  | 633                 | 326                     | 736                     | 121                           |  |  |

### Daily current In-Patients over time



# NICD COVID-19 Surveillance in Selected Hospitals

Private



The number of reported admissions may change day-to-day as enrolled facilities back-capture historical data. There are some discharges and deaths that are in the process of being updated in Gauteng hospitals which will change the outcomes. The data below refer to admitted patients with laboratory-confirmed COVID-19.

NATIONAL INSTITUTE FOR COMMUNICABLE DISEASES







🗕 Female 🔍 Male 🗨 Unknown



Female Male



Thursday, 22 April 2021

health

# NICD COVID-19 Surveillance in Selected Hospitals

Private

The number of reported admissions may change day-to-day as enrolled facilities back-capture historical data. The Western Cape government has been unable to provide daily data on patients who are on oxygen or ventilated. The da