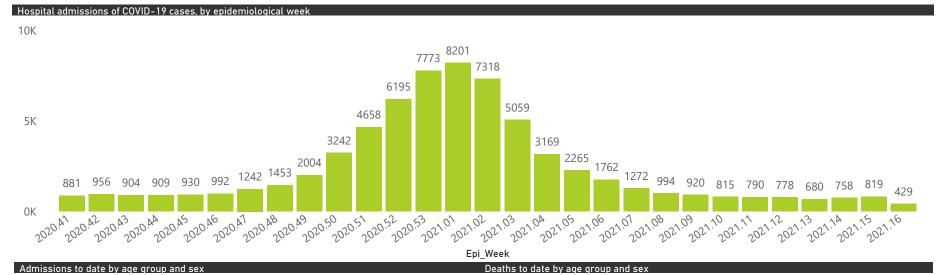

Hospital admissions by province

Province Eastern Cape Free State Gauteng KwaZulu-Natal Limpopo Mpumalanga North West Northern Cape Western Cape