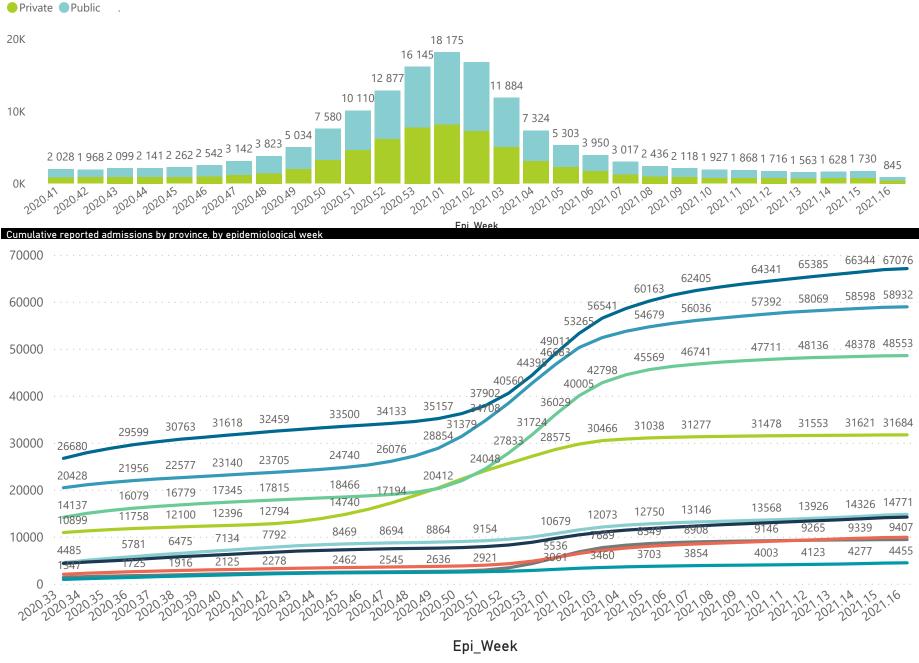

### Summary of reported COVID-19 admissions by province, by sector

| Province      | Facilities<br>Reporting | Admissions to Date | Died to<br>Date | Discharged<br>to date | Currently<br>Admitted | Currently<br>in ICU | Currently<br>Ventilated | Currently<br>Oxygenated | Admissions in<br>Previous Day |
|---------------|-------------------------|--------------------|-----------------|-----------------------|-----------------------|---------------------|-------------------------|-------------------------|-------------------------------|
| Eastern Cape  | 103                     | 31685              | 9451            | 20518                 | 84                    | 11                  | 0                       | 19                      |                               |
| Private       | 18                      | 9476               | 2280            | 7107                  | 49                    | 10                  | 0                       | 2                       |                               |
| Public        | 85                      | 22209              | 7171            | 13411                 | 35                    | 1                   | 0                       | 17                      |                               |
| Free State    | 55                      | 14774              | 2884            | 10223                 | 381                   | 42                  | 39                      | 125                     | 2                             |
| Private       | 20                      | 6564               | 1062            | 5222                  | 194                   | 39                  | 26                      | 22                      |                               |
| Public        | 35                      | 8210               | 1822            | 5001                  | 187                   | 3                   | 13                      | 103                     | 1                             |
| Gauteng       | 130                     | 67090              | 12999           | 51276                 | 1307                  | 297                 | 133                     | 165                     | 3                             |
| Private       | 91                      | 36839              | 5778            | 29862                 | 892                   | 276                 | 113                     | 56                      | 2                             |
| Public        | 39                      | 30251              | 7221            | 21414                 | 415                   | 21                  | 20                      | 109                     |                               |
| waZulu-Natal  | 115                     | 48566              | 10806           | 35044                 | 421                   | 65                  | 20                      | 90                      |                               |
| Private       | 45                      | 27093              | 5060            | 21358                 | 328                   | 62                  | 18                      | 58                      |                               |
| Public        | 70                      | 21473              | 5746            | 13686                 | 93                    | 3                   | 2                       | 32                      |                               |
| Limpopo       | 48                      | 9407               | 2603            | 6433                  | 67                    | 7                   | 3                       | 13                      |                               |
| Private       | 7                       | 4433               | 976             | 3343                  | 42                    | 5                   | 2                       | 1                       |                               |
| Public        | 41                      | 4974               | 1627            | 3090                  | 25                    | 2                   | 1                       | 12                      |                               |
| Mpumalanga    | 40                      | 9889               | 2365            | 7031                  | 190                   | 48                  | 43                      | 64                      |                               |
| Private       | 9                       | 5119               | 733             | 4236                  | 96                    | 39                  | 26                      | 8                       |                               |
| Public        | 31                      | 4770               | 1632            | 2795                  | 94                    | 9                   | 17                      | 56                      |                               |
| North West    | 28                      | 14184              | 1802            | 10824                 | 356                   | 41                  | 27                      | 124                     |                               |
| Private       | 12                      | 5941               | 740             | 4805                  | 121                   | 30                  | 18                      | 30                      |                               |
| Public        | 16                      | 8243               | 1062            | 6019                  | 235                   | 11                  | 9                       | 94                      | i                             |
| Northern Cape | 25                      | 4455               | 772             | 3235                  | 221                   | 26                  | 40                      | 104                     |                               |
| Private       | 8                       | 2460               | 332             | 1949                  | 81                    | 17                  | 14                      | 13                      |                               |
| Public        | 17                      | 1995               | 440             | 1286                  | 140                   | 9                   | 26                      | 91                      |                               |
| Western Cape  | 101                     | 58960              | 9983            | 47594                 | 721                   | 96                  | 21                      | 32                      |                               |
| Private       | 41                      | 19805              | 3262            | 16126                 | 306                   | 66                  | 21                      | 32                      |                               |
| Public        | 60                      | 39155              | 6721            | 31468                 | 415                   | 30                  |                         |                         |                               |
| Total         | 645                     | 259010             | 53665           | 192178                | 3748                  | 633                 | 326                     | 736                     | 12                            |

NATIONAL INSTITUTE FOR COMMUNICABLE DISEASES

| Summary of reported COVID-19 | Summary of reported COVID-19 admissions by province, by sector |                       |                 |                       |                       |                     |                         |                         |                               |  |  |
|------------------------------|----------------------------------------------------------------|-----------------------|-----------------|-----------------------|-----------------------|---------------------|-------------------------|-------------------------|-------------------------------|--|--|
| Sector                       | Facilities<br>Reporting                                        | Admissions<br>to Date | Died to<br>Date | Discharged<br>to date | Currently<br>Admitted | Currently<br>in ICU | Currently<br>Ventilated | Currently<br>Oxygenated | Admissions in<br>Previous Day |  |  |
| Private                      | 251                                                            | 117730                | 20223           | 94008                 | 2109                  | 544                 | 238                     | 222                     | 51                            |  |  |
| Public                       | 394                                                            | 141280                | 33442           | 98170                 | 1639                  | 89                  | 88                      | 514                     | 70                            |  |  |
| Total                        | 645                                                            | 259010                | 53665           | 192178                | 3748                  | 633                 | 326                     | 736                     | 121                           |  |  |

# Summary of reported COVID-19 admissions by province

| Province      | Facilities<br>Reporting | Admissions<br>to Date | Died to<br>Date | Discharged<br>to date | Currently<br>Admitted | Currently<br>in ICU | Currently<br>Ventilated | Currently<br>Oxygenated | Admissions in<br>Previous Day |
|---------------|-------------------------|-----------------------|-----------------|-----------------------|-----------------------|---------------------|-------------------------|-------------------------|-------------------------------|
| Eastern Cape  | 18                      | 9476                  | 2280            | 7107                  | 49                    | 10                  | 0                       | 2                       | 2                             |
| Free State    | 20                      | 6564                  | 1062            | 5222                  | 194                   | 39                  | 26                      | 22                      | 9                             |
| Gauteng       | 91                      | 36839                 | 5778            | 29862                 | 892                   | 276                 | 113                     | 56                      | 21                            |
| KwaZulu-Natal | 45                      | 27093                 | 5060            | 21358                 | 328                   | 62                  | 18                      | 58                      | 4                             |
| Limpopo       | 7                       | 4433                  | 976             | 3343                  | 42                    | 5                   | 2                       | 1                       | 1                             |
| Mpumalanga    | 9                       | 5119                  | 733             | 4236                  | 96                    | 39                  | 26                      | 8                       | 0                             |
| North West    | 12                      | 5941                  | 740             | 4805                  | 121                   | 30                  | 18                      | 30                      | 7                             |
| Northern Cape | 8                       | 2460                  | 332             | 1949                  | 81                    | 17                  | 14                      | 13                      | 2                             |
| Western Cape  | 41                      | 19805                 | 3262            | 16126                 | 306                   | 66                  | 21                      | 32                      | 5                             |
| Total         | 251                     | 117730                | 20223           | 94008                 | 2109                  | 544                 | 238                     | 222                     | 51                            |