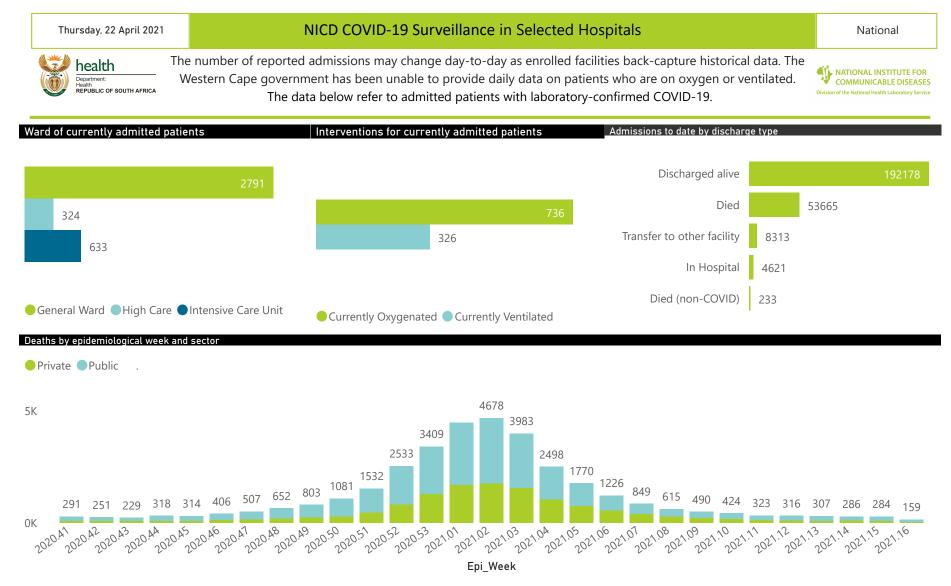

### NICD COVID-19 Surveillance in Selected Hospitals

National

The number of reported admissions may change day-to-day as enrolled facilities back-capture historical data. There are some discharges and deaths that are in the process of being updated in Gauteng hospitals which will change the outcomes. The data below refer to admitted patients with laboratory-confirmed COVID-19.

# NICD COVID-19 Surveillance in Selected Hospitals

National

The number of reported admissions may change day-to-day as enrolled facilities back-capture historical data. The Western Cape government has been unable to provide daily data on patients who are on oxygen or ventilated. The data below refer to admitted patients with laboratory-confirmed COVID-19.