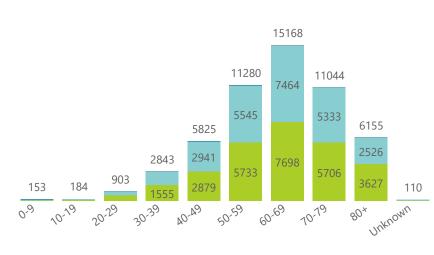

### Thursday, 22 April 2021

### NICD COVID-19 Surveillance in Selected Hospitals

National



The number of reported admissions may change day-to-day as enrolled facilities back-capture historical data. There are some discharges and deaths that are in the process of being updated in Gauteng hospitals which will change the outcomes. The data below refer to admitted patients with laboratory-confirmed COVID-19.

NATIONAL INSTITUTE FOR COMMUNICABLE DISEASES





e Eastern Cape Free State Gauteng KwaZulu-Natal Limpopo Mpumalanga North West Northern Cape Western Cape

Admissions to date by age group and sex





● Female ● Male ● Unknown .

Deaths to date by age group and sex



### Summary of reported COVID-19 admissions by province, by sector

| Province      | Facilities<br>Reporting | Admissions to Date | Died to<br>Date | Discharged<br>to date | Currently<br>Admitted | Currently<br>in ICU | Currently<br>Ventilated | Currently<br>Oxygenated | Admissions in<br>Previous Day |
|---------------|-------------------------|--------------------|-----------------|-----------------------|-----------------------|---------------------|-------------------------|-------------------------|-------------------------------|
| Eastern Cape  | 103                     | 31685              | 9451            | 20518                 | 84                    | 11                  | 0                       | 19