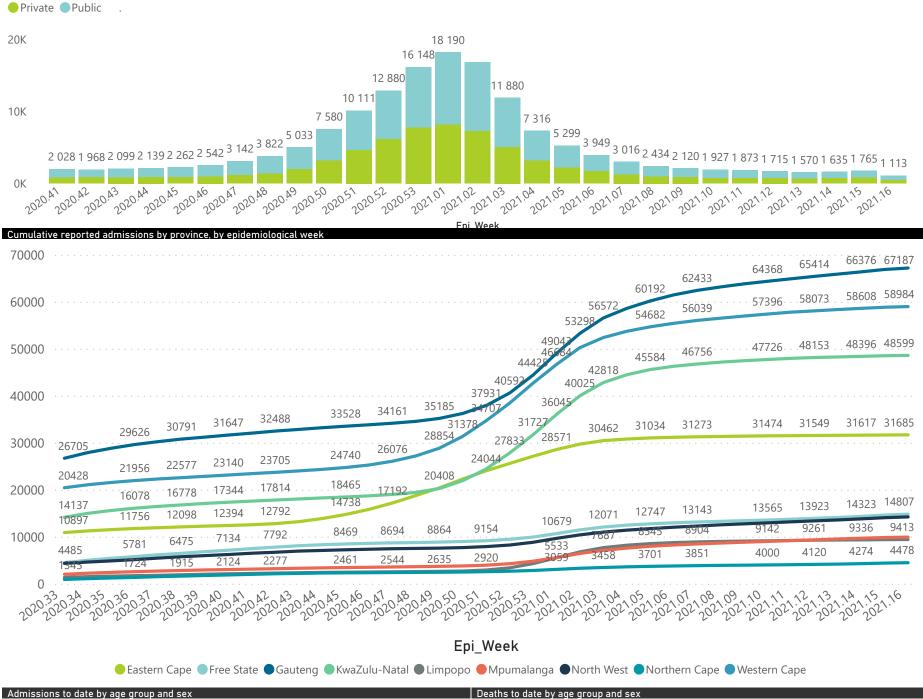

Hospital admissions by province

**Province** Eastern Cape Free State Gauteng KwaZulu-Natal Limpopo Mpumalanga North West Northern Cape Western Cape