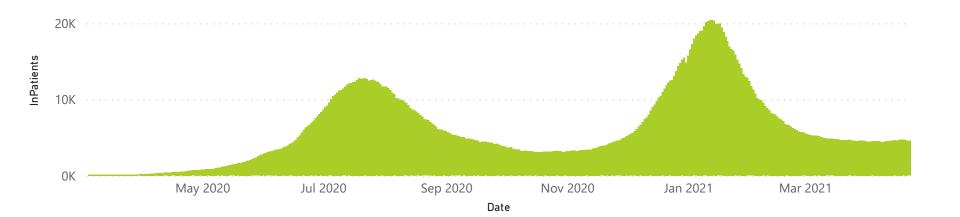

20231           | 94162                 | 2071                  | 530                 | 232                     | 228                     | 50                            |  |
| Public                                                         | 394                     | 141508                | 33550           | 98272                 | 1636                  | 94                  | 93                      | 510                     | 56                            |  |
| Total                                                          | 645                     | 259362                | 53781           | 192434                | 3707                  | 624                 | 325                     | 738                     | 106                           |  |

## Daily current In-Patients over time



# NICD COVID-19 Surveillance in Selected Hospitals

Private



The number of reported admissions may change day-to-day as enrolled facilities back-capture historical data. There are some discharges and deaths that are in the process of being updated in Gauteng hospitals which will change the outcomes. The data below refer to admitted patients with laboratory-confirmed COVID-19.

NATIONAL INSTITUTE FOR COMMUNICABLE DISEASES







🗕 Female 🔍 Male 🗨 Unknown



Female Male



# NICD COVID-19 Surveillance in Selected Hospitals

Private

Department: Health REPUBLIC OF SOUTH AFRICA

The number of reported admissions may change day-to-day as enrolled facilities back-capture historical data. The Western Cape government has been unable to provide daily data on patients who are on oxygen or ventil