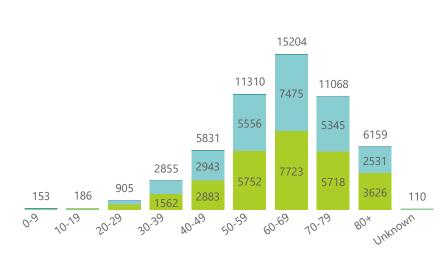

### Hospital admissions of COVID-19 cases, by health sector, by epidemiological week

Admissions to date by age group and sex

Female Male Unknown