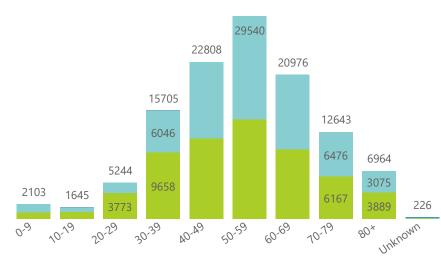

### Hospital admissions of COVID-19 cases, by health sector, by epidemiological week

Admissions to date by age group and sex

Female Male Unknown

NATIONAL INSTITUTE FOR COMMUNICABLE DISEASES

🗕 Female 🔍 Male 🗨 Unknown

Female Male