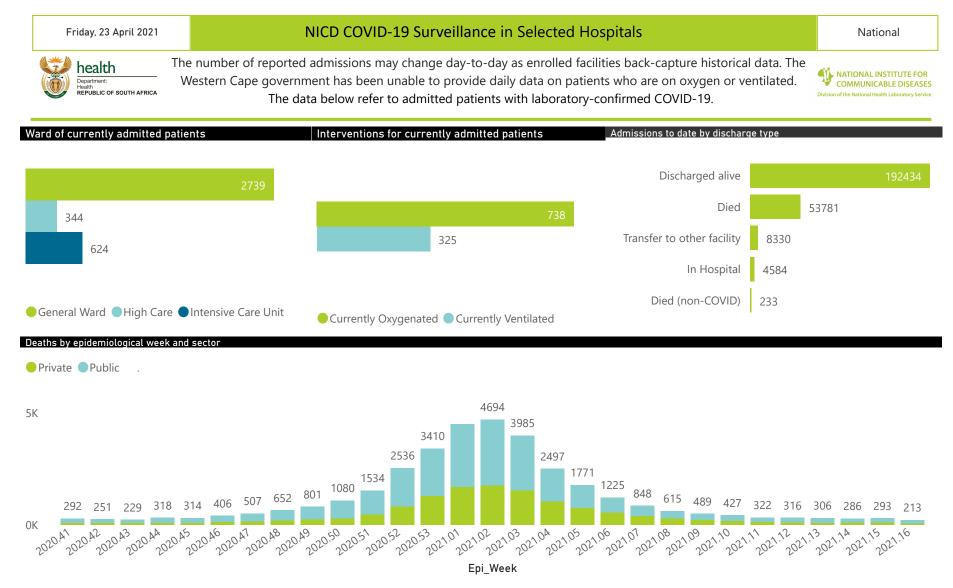

# NICD COVID-19 Surveillance in Selected Hospitals

National

The number of reported admissions may change day-to-day as enrolled facilities back-capture historical data. The Western Cape government has been unable to provide daily data on patients who are on oxygen or ventilated. The data below refer to admitted patients with laboratory-confirmed COVID-19.

NATIONAL INSTITUTE FOR COMMUNICABLE DISEASES

| Summary of reported COVID-19 admissions by province, by sector |                         |                       |                 |                       |                       |                     |                         |                         |                               |  |
|----------------------------------------------------------------|-------------------------|-----------------------|-----------------|-----------------------|-----------------------|---------------------|-------------------------|-------------------------|-------------------------------|--|
| Sector                                                         | Facilities<br>Reporting | Admissions<br>to Date | Died to<br>Date | Discharged<br>to date | Currently<br>Admitted | Currently<br>in ICU | Currently<br>Ventilated | Currently<br>Oxygenated | Admissions in<br>Previous Day |  |
| Private                                                        | 251                     | 117854                | 20231           | 94162                 | 2071                  | 530                 | 232                     | 228                     | 50                            |  |
| Public                                                         | 394                     | 141508                | 33550           | 98272                 | 1636                  | 94                  | 93                      | 510                     | 56                            |  |
| Total                                                          | 645                     | 259362                | 53781           | 192434                | 3707                  | 624                 | 325                     | 738                     | 106                           |  |