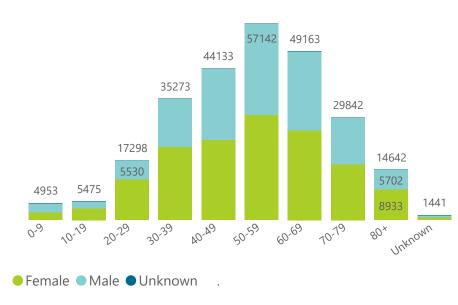

### Hospital admissions of COVID-19 cases, by health sector, by epidemiological week

Admissions to date by age group and sex

Female Male Unknown