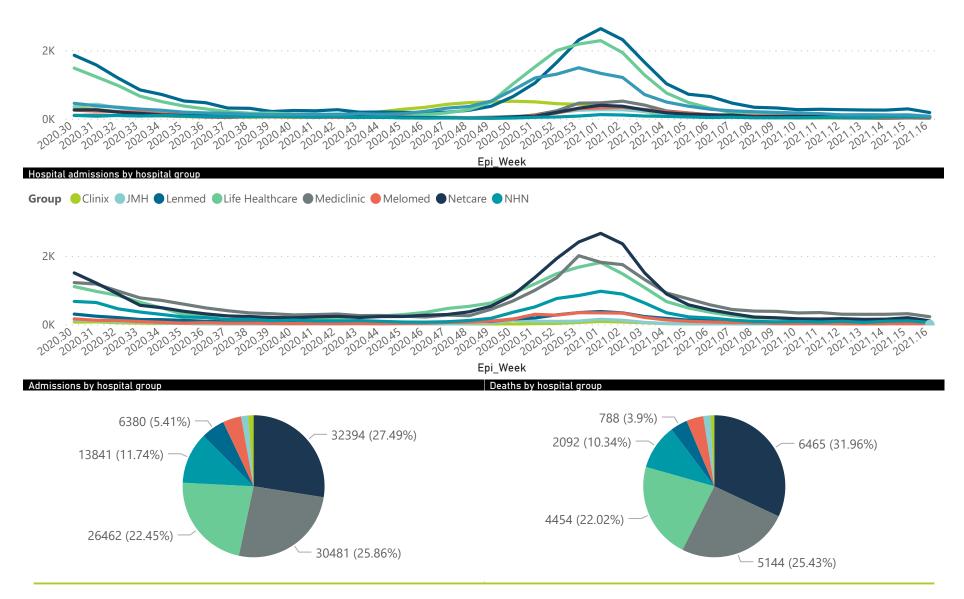

Summary of reported COVID-19 admissions by hospital group

| Hospital_Group  | Facilities<br>Reporting<br>▼ | Admissions<br>to Date | Died to<br>Date | Discharged<br>to date | Currently<br>Admitted | Currently<br>in ICU | Currently<br>Ventilated | Currently<br>Oxygenated | Admissions in<br>Previous Day |
|-----------------|------------------------------|-----------------------|-----------------|-----------------------|-----------------------|---------------------|-------------------------|-------------------------|-------------------------------|
| NHN             | 69                           | 13841                 | 2092            | 10754                 | 160                   | 27                  | 17                      | 94                      | 9                             |
| Netcare         | 58                           | 32394                 | 6465            | 25157                 | 589                   | 177                 | 55                      | 4                       | 16                            |
| Life Healthcare | 50                           | 26462                 | 4454            | 21732                 | 242                   | 95                  | 28                      | 23                      | 14                            |
| Mediclinic      | 48                           | 30481                 | 5144            | 24761                 | 470                   | 122                 | 81                      | 27                      | 4                             |
| Lenmed          | 10                           | 6380                  | 788             | 5206                  | 242                   | 43                  | 14                      | 30                      | 4                             |
| Clinix          | 6                            | 1489                  | 178             | 1116                  | 160                   | 38                  | 27                      | 11                      | 0                             |
| JMH             | 5                            | 1861                  | 326             | 1469                  | 37                    | 0                   | 0                       | 10                      | 0                             |
| Melomed         | 5                            | 4946                  | 784             | 3967                  | 171                   | 28                  | 10                      | 29                      | 3                             |
| Total           | 251                          | 117854                | 20231           | 94162                 | 2071                  | 530                 | 232                     | 228                     | 50                            |