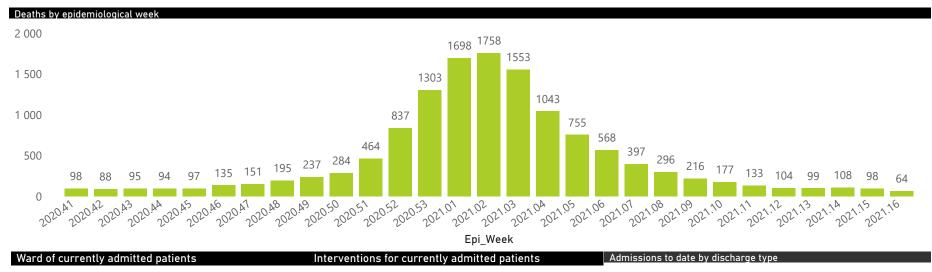

|
| Total                                                          | 645                     | 259362                | 53781           | 192434                | 3707                  | 624                 | 325                     | 738                     | 106                           |  |

## Daily current In-Patients over time



# NICD COVID-19 Surveillance in Selected Hospitals

Private



The number of reported admissions may change day-to-day as enrolled facilities back-capture historical data. There are some discharges and deaths that are in the process of being updated in Gauteng hospitals which will change the outcomes. The data below refer to admitted patients with laboratory-confirmed COVID-19.

NATIONAL INSTITUTE FOR COMMUNICABLE DISEASES







🗕 Female 🔍 Male 🗨 Unknown



Female Male



# NICD COVID-19 Surveillance in Selected Hospitals

Private

Department: Health REPUBLIC OF SOUTH AFRICA

The number of reported admissions may change day-to-day as enrolled facilities back-capture historical data. The Western Cape government has been unable to provide daily data on patients who are on oxygen or ventilated. The data below refer to admitted patients with laboratory-confirmed COVID-19.

NATIONAL INSTITUTE FOR COMMUNICABLE DISEASES

| Summary of reported COVID-19 admissions by province |                         |                       |                 |                       |                       |                     |                         |                         |                               |
|-----------------------------------------------------