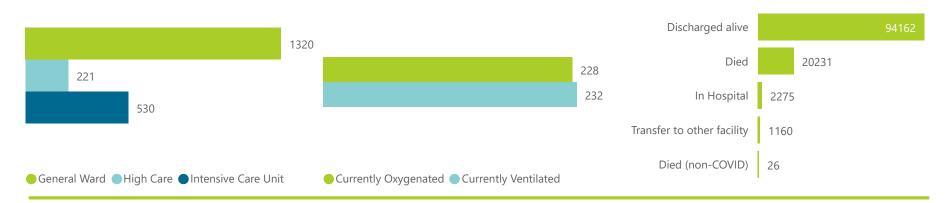

NATIONAL INSTITUTE FOR COMMUNICABLE DISEASES

| Summary of reported COVID-19 admissions by province, by sector |                         |                       |                 |                       |                       |                     |                         |                         |                               |  |
|----------------------------------------------------------------|-------------------------|-----------------------|-----------------|-----------------------|-----------------------|---------------------|-------------------------|-------------------------|-------------------------------|--|
| Sector                                                         | Facilities<br>Reporting | Admissions<br>to Date | Died to<br>Date | Discharged<br>to date | Currently<br>Admitted | Currently<br>in ICU | Currently<br>Ventilated | Currently<br>Oxygenated | Admissions in<br>Previous Day |  |
| Private                                                        | 251                     | 117854                | 20231           | 94162                 | 2071                  | 530                 | 232                     | 228                     | 50                            |  |
| Public                                                         | 394                     | 141508                | 33550           | 98272                 | 1636                  | 94                  | 93                      | 510                     | 56                            |  |
| Total                                                          | 645                     | 259362                | 53781           | 192434                | 3707                  | 624                 | 325                     | 738                     | 106                           |  |

NATIONAL INSTITUTE FOR COMMUNICABLE DISEASES

| Summary of reported COVID-19 admissions by province |                         |                       |                 |                       |                       |                     |                         |                         |                               |
|-----------------------------------------------------|-------------------------|-----------------------|-----------------|-----------------------|-----------------------|---------------------|-------------------------|-------------------------|-------------------------------|
| Province                                            | Facilities<br>Reporting | Admissions<br>to Date | Died to<br>Date | Discharged<br>to date | Currently<br>Admitted | Currently<br>in ICU | Currently<br>Ventilated | Currently<br>Oxygenated | Admissions in<br>Previous Day |
| Eastern Cape                                        | 18                      | 9478                  | 2279            | 7112                  | 47                    | 10                  | 0                       | 4                       | 0                             |
| Free State                                          | 20                      | 6572                  | 1065            | 5235                  | 185                   | 34                  | 27                      | 23                      | 1                             |
| Gauteng                                             | 91                      | 36899                 | 5782            | 29924                 | 887                   | 274                 | 112                     | 64                      | 27                            |
| KwaZulu-Natal                                       | 45                      | 27097                 | 5061            | 21375                 | 314                   | 56                  | 17                      | 55                      | 4                             |
| Limpopo                                             | 7                       | 4434                  | 975             | 3349                  | 39                    | 6                   | 2                       | 2                       | 1                             |
| Mpumalanga                                          | 9                       | 5122                  | 733             | 4249                  | 86                    | 40                  | 25                      | 5                       | 1                             |
| North West                                          | 12                      | 5954                  | 741             | 4815                  | 122                   | 26                  | 18                      | 33                      | 9                             |
| Northern Cape                                       | 8                       | 2473                  | 332             | 1957                  | 86                    | 16                  | 11                      | 9                       | 3                             |
| Western Cape                                        | 41                      | 19825                 | 3263            | 16146                 | 305                   | 68                  | 20                      | 33                      | 4                             |
| Total                                               | 251                     | 117854                | 20231           | 94162                 | 2071                  | 530                 | 232                     | 228                     | 50                            |

Summary of reported COVID-19 admissions by hospital group

| Hospital_Group  | Facilities<br>Reporting<br>▼ | Admissions<br>to Date | Died to<br>Date | Discharged<br>to date | Currently<br>Admitted | Currently<br>in ICU | Currently<br>Ventilated | Currently<br>Oxygenated | Admissions in<br>Previous Day |
|-----------------|------------------------------|-----------------------|-----------------|-----------------------|-----------------------|---------------------|-------------------------|-------------------------|-------------------------------|
| NHN             | 69                           | 13841                 | 2092            | 10754                 | 160                   | 27                  | 17                      | 94                      | 9                             |
| Netcare         | 58                           | 32394                 | 6465            | 25157                 | 589                   | 177                 | 55                      | 4                       | 16                            |
| Life Healthcare | 50                           | 26462                 | 4454            | 21732                 | 242                   | 95                  | 28                      | 23                      | 14                            |
| Mediclinic      | 48                           | 30481                 | 5144            | 24761                 | 470                   | 122                 | 81                      | 27                      | 4                             |
| Lenmed          | 10                           | 6380                  | 788             | 5206                  | 242                   | 43                  | 14                      | 30                      | 4                             |
| Clinix          | 6                            | 1489                  | 178             | 1116                  | 160                   | 38                  | 27                      | 11                      | 0                             |
| JMH             | 5                            | 1861                  | 326             | 1469                  | 37                    | 0                   | 0                       | 10                      | 0                             |
| Melomed         | 5                            | 4946                  | 784             | 3967                  | 171                   | 28                  | 10                      | 29                      | 3                             |
| Total           | 251                          | 117854                | 20231           | 94162                 | 2071                  | 530                 | 232                     | 228                     | 50                            |