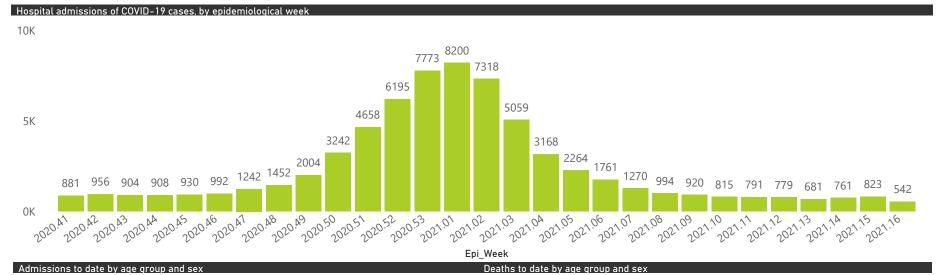

### Hospital admissions of COVID-19 cases, by health sector, by epidemiological week

Admissions to date by age group and sex

Female Male Unknown