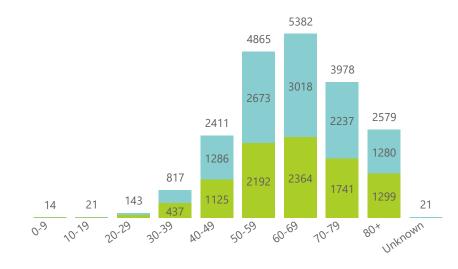

# NICD COVID-19 Surveillance in Selected Hospitals

Private

The number of reported admissions may change day-to-day as enrolled facilities back-capture historical data. There are some discharges and deaths that are in the process of being updated in Gauteng hospitals which will change the outcomes. The data below refer to admitted patients with laboratory-confirmed COVID-19.

NATIONAL INSTITUTE FOR COMMUNICABLE DISEASES

🗕 Female 🔍 Male 🗨 Unknown

Female Male