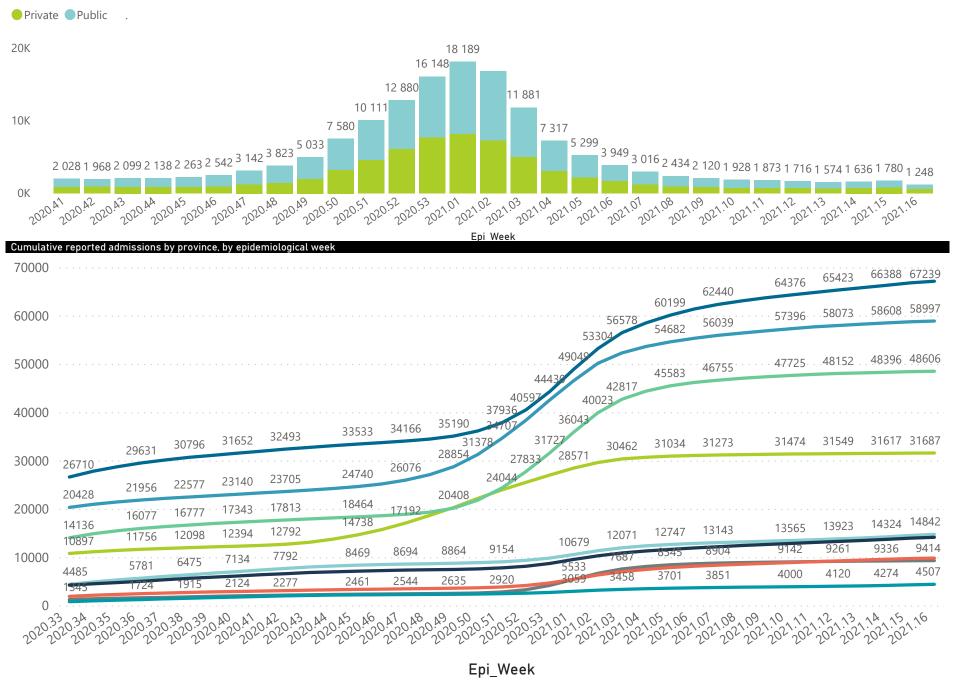

### NICD COVID-19 Surveillance in Selected Hospitals

National

The number of reported admissions may change day-to-day as enrolled facilities back-capture historical data. There are some discharges and deaths that are in the process of being updated in Gauteng hospitals which will change the outcomes. The data below refer to admitted patients with laboratory-confirmed COVID-19.

## NICD COVID-19 Surveillance in Selected Hospitals

The number of reported admissions may change day-to-day as enrolled facilities back-capture historical data. The Western Cape government has been unable to provide daily data on patients who are on oxygen or ventilated. The data below refer to admitted patients with laboratory-confirmed COVID-19. National

# NICD COVID-19 Surveillance in Selected Hospitals

The number of reported admissions may change day-to-day as enrolled facilities back-capture historical data. The Western Cape government has been unable to provide daily data on patients who are on oxygen or ventilated. The data below refer to admitted patients with laboratory-confirmed COVID-19.

The number of reported admissions may change day-to-day as enrolled facilities back-capture historical data. There are some discharges and deaths that are in the process of being updated in Gauteng hospitals which will change the outcomes. The data below refer to admitted patients with laboratory-confirmed COVID-19.