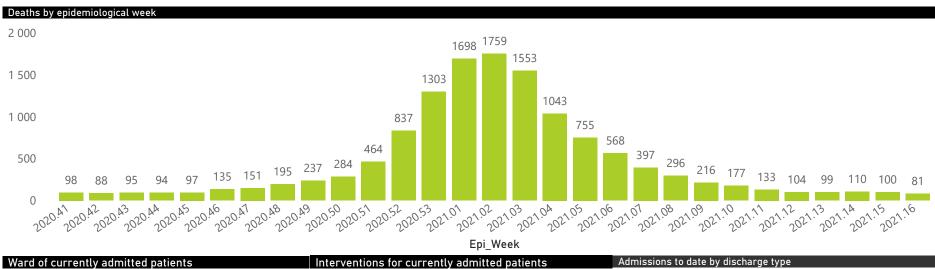

### NICD COVID-19 Surveillance in Selected Hospitals

National

The number of reported admissions may change day-to-day as enrolled facilities back-capture historical data. There are some discharges and deaths that are in the process of being updated in Gauteng hospitals which will change the outcomes. The data below refer to admitted patients with laboratory-confirmed COVID-19.

The number of reported admissions may change day-to-day as enrolled facilities back-capture historical data. There are some discharges and deaths that are in the process of being updated in Gauteng hospitals which will change the outcomes. The data below refer to admitted patients with laboratory-confirmed COVID-19.