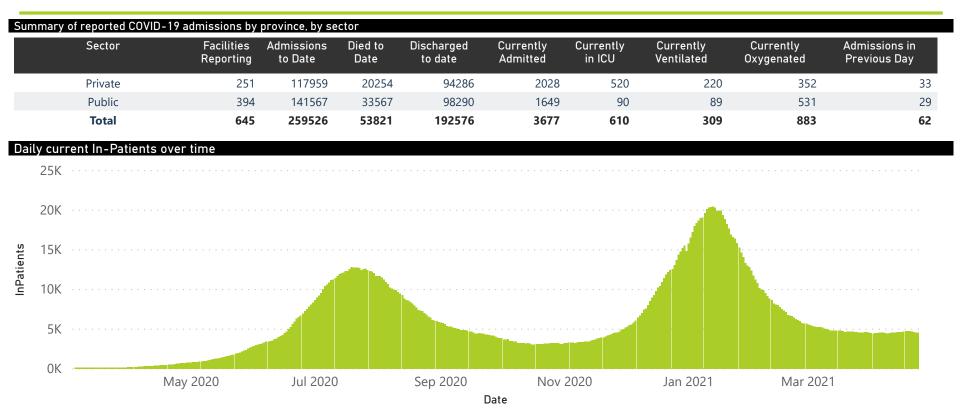

# NICD COVID-19 Surveillance in Selected Hospitals

The number of reported admissions may change day-to-day as enrolled facilities back-capture historical data. The Western Cape government has been unable to provide daily data on patients who are on oxygen or ventilated. The data below refer to admitted patients with laboratory-confirmed COVID-19.

# Summary of reported COVID-19 admissions by province, by sector

| Province      | Facilities<br>Reporting | Admissions to Date | Died to<br>Date | Discharged<br>to date | Currently<br>Admitted | Currently<br>in ICU | Currently<br>Ventilated | Currently<br>Oxygenated | Admissions in<br>Previous Day |
|---------------|-------------------------|--------------------|-----------------|-----------------------|-----------------------|---------------------|-------------------------|-------------------------|-------------------------------|
| Eastern Cape  | 103                     | 31688              | 9449            | 20531                 | 76                    | 10                  | 0                       | 22                      | 1                             |
| Private       | 18                      | 9479               | 2279            | 7119                  | 41                    | 9                   | 0                       | 8                       | 0                             |
| Public        | 85                      | 22209              | 7170            | 13412                 | 35                    | 1                   | 0                       | 14                      | 1                             |
| Free State    | 55                      | 14845              | 2899            | 10279                 | 370                   | 37                  | 40                      | 132                     | 15                            |
| Private       | 20                      | 6592               | 1065            | 5259                  | 181                   | 34                  | 27                      | 44                      | 5                             |
| Public        | 35                      | 8253               | 1834            | 5020                  | 189                   | 3                   | 13                      | 88                      | 10                            |
| Gauteng       | 130                     | 67252              | 13072           | 51397                 | 1272                  | 290                 | 124                     | 235                     | 15                            |
| Private       | 91                      | 36936              | 5794            | 29959                 | 877                   | 275                 | 104                     | 117                     | 12                            |
| Public        | 39                      | 30316              | 7278            | 21438                 | 395                   | 15                  | 20                      | 118                     | 3                             |
| KwaZulu-Natal | 115                     | 48619              | 10838           | 35070                 | 416                   | 59                  | 21                      | 105                     | 5                             |
| Private       | 45                      | 27104              | 5063            | 21384                 | 310                   | 55                  | 17                      | 62                      | 1                             |
| Public        | 70                      | 21515              | 5775            | 13686                 | 106                   | 4                   | 4                       | 43                      | 4                             |
| Limpopo       | 48                      | 9414               | 2604            | 6451                  | 55                    | 7                   | 2                       | 12                      | 1                             |
| Private       | 7                       | 4435               | 976             | 3355                  | 33                    | 5                   | 1                       | 2                       | 0                             |
| Public        | 41                      | 4979               | 1628            | 3096                  | 22                    | 2                   | 1                       | 10                      | 1                             |
| Mpumalanga    | 40                      | 9936               | 2383            | 7072                  | 176                   | 48                  | 39                      | 74                      | 7                             |
| Private       | 9                       | 5127               | 738             | 4257                  | 78                    | 34                  | 23                      | 19                      | 1                             |
| Public        | 31                      | 4809               | 1645            | 2815                  | 98                    | 14                  | 16                      | 55                      | 6                             |
| North West    | 28                      | 14240              | 1814            | 10873                 | 340                   | 35                  | 26                      | 145                     | 6                             |
| Private       | 12                      | 5963               | 743             | 4822                  | 122                   | 24                  | 17                      | 46                      | 3                             |
| Public        | 16                      | 8277               | 1071            | 6051                  | 218                   | 11                  | 9                       | 99                      | 3                             |
| Northern Cape | 25                      | 4507               | 774             | 3262                  | 242                   | 25                  | 37                      | 120                     | 6                             |
| Private       | 8                       | 2485               | 332             | 1968                  | 86                    | 16                  | 11                      | 16                      | 5                             |
| Public        | 17                      | 2022               | 442             | 1294                  | 156                   | 9                   | 26                      | 104                     | 1                             |
| Western Cape  | 101                     | 59025              | 9988            | 47641                 | 730                   | 99                  | 20                      | 38                      | 6                             |
| Private       | 41                      | 19838              | 3264            | 16163                 | 300                   | 68                  | 20                      | 38                      | 6                             |
| Public        | 60                      | 39187              | 6724            | 31478                 | 430                   | 31                  |                         |                         | 0                             |
| Total         | 645                     | 259526             | 53821           | 192576                | 3677                  | 610                 | 309                     | 883                     | 62                            |