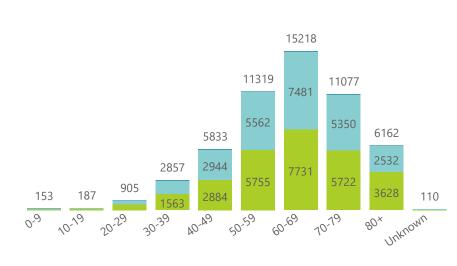

NATIONAL INSTITUTE FOR COMMUNICABLE DISEASES

🔴 Eastern Cape 🔵 Free State 🔵 Gauteng 🔵 KwaZulu-Natal 🌑 Limpopo 🛑 Mpumalanga 🜑 North West 🔵 Northern Cape 🔵 Western Cape

Deaths to date by age group and