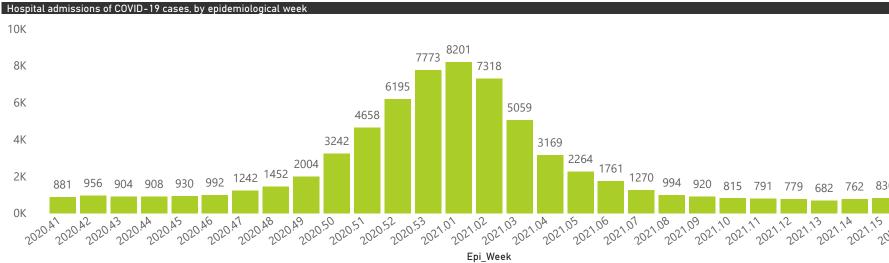

#### Hospital admissions by province

**Province** Eastern Cape Free State Gauteng KwaZulu-Natal Limpopo Mpumalanga North West Northern Cape Western Cape