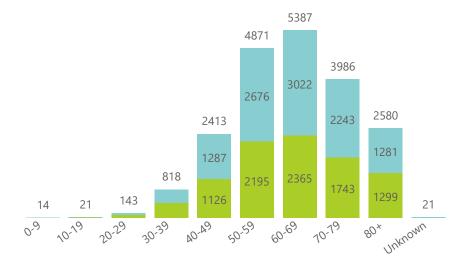

COMMUNICABLE DISEASES

830 635

2021.16

Private

Female Male

Saturday, 24 April 2021