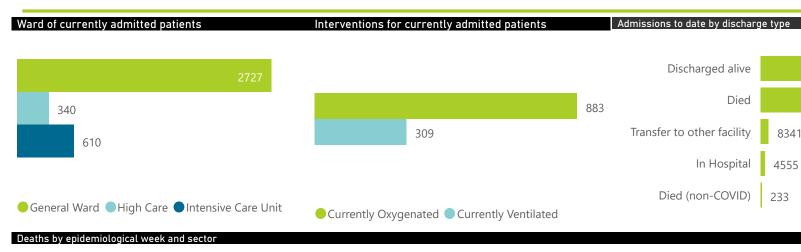

## NICD COVID-19 Surveillance in Selected Hospitals

The number of reported admissions may change day-to-day as enrolled facilities back-capture historical data. The Western Cape government has been unable to provide daily data on patients who are on oxygen or ventilated. The data below refer to admitted patients with laboratory-confirmed COVID-19. National

# Summary of reported COVID-19 admissions by province, by sector

| Province      | Facilities<br>Reporting | Admissions to Date | Died to<br>Date | Discharged<br>to date | Currently<br>Admitted | Currently<br>in ICU | Currently<br>Ventilated | Currently<br>Oxygenated | Admissions in<br>Previous Day |
|---------------|-------------------------|--------------------|-----------------|-----------------------|-----------------------|---------------------|-------------------------|-------------------------|-------------------------------|
| Eastern Cape  | 103                     | 31688              | 9449            | 20531                 | 76                    | 10                  | 0                       | 22                      | 1                             |
| Private       | 18                      | 9479               | 2279            | 7119                  | 41                    | 9                   | 0                       | 8                       | 0                             |
| Public        | 85                      | 22209              | 7170            | 13412                 | 35                    | 1                   | 0                       | 14                      | 1                             |
| Free State    | 55                      | 14845              | 2899            | 10279                 | 370                   | 37                  | 40                      | 132                     | 15                            |
| Private       | 20                      | 6592               | 1065            | 5259                  | 181                   | 34                  | 27                      | 44                      | 5                             |
| Public        | 35                      | 8253               | 1834            | 5020                  | 189                   | 3                   | 13                      | 88                      | 10                            |
| Gauteng       | 130                     | 67252              | 13072           | 51397                 | 1272                  | 290                 | 124                     | 235                     | 15                            |
| Private       | 91                      | 36936              | 5794            | 29959                 | 877                   | 275                 | 104                     | 117                     | 12                            |
| Public        | 39                      | 30316              | 7278            | 21438                 | 395                   | 15                  | 20                      | 118                     | 3                             |
| KwaZulu-Natal | 115                     | 48619              | 10838           | 35070                 | 416                   | 59                  | 21                      | 105                     | 5                             |
| Private       | 45                      | 27104              | 5063            | 21384                 | 310                   | 55                  | 17                      | 62                      | 1                             |
| Public        | 70                      | 21515              | 5775            | 13686                 | 106                   | 4                   | 4                       | 43                      | 4                             |
| Limpopo       | 48                      | 9414               | 2604            | 6451                  | 55                    | 7                   | 2                       | 12                      | 1                             |
| Private       | 7                       | 4435               | 976             | 3355                  | 33                    | 5                   | 1                       | 2                       | 0                             |
| Public        | 41                      | 4979               | 1628            | 3096                  | 22                    | 2                   | 1                       | 10                      | 1                             |
| Mpumalanga    | 40                      | 9936               | 2383            | 7072                  | 176                   | 48                  | 39                      | 74                      | 7                             |
| Private       | 9                       | 5127               | 738             | 4257                  | 78                    | 34                  | 23                      | 19                      | 1                             |
| Public        | 31                      | 4809               | 1645            | 2815                  | 98                    | 14                  | 16                      | 55                      | 6                             |
| North West    | 28                      | 14240              | 1814            | 10873                 | 340                   | 35                  | 26                      | 145                     | 6                             |
| Private       | 12                      | 5963               | 743             | 4822                  | 122                   | 24                  | 17                      | 46                      | 3                             |
| Public        | 16                      | 8277               | 1071            | 6051                  | 218                   | 11                  | 9                       | 99                      | 3                             |
| Northern Cape | 25                      | 4507               | 774             | 3262                  | 242                   | 25                  | 37                      | 120                     | 6                             |
| Private       | 8                       | 2485               | 332             | 1968                  | 86                    | 16                  | 11                      | 16                      | 5                             |
| Public        | 17                      | 2022               | 442             | 1294                  | 156                   | 9                   | 26                      | 104                     | 1                             |
| Western Cape  | 101                     | 59025              | 9988            | 47641                 | 730                   | 99                  | 20                      | 38                      | 6                             |
| Private       | 41                      | 19838              | 3264            | 16163                 | 300                   | 68                  | 20                      | 38                      | 6                             |
| Public        | 60                      | 39187              | 6724            | 31478                 | 430                   | 31                  |                         |                         | 0                             |
| Total         | 645                     | 259526             | 53821           | 192576                | 3677                  | 610                 | 309                     | 883                     | 62                            |