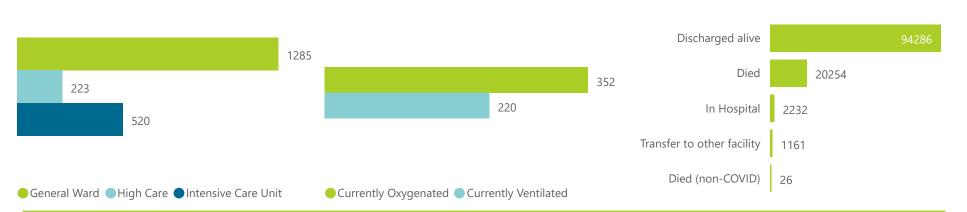

NATIONAL INSTITUTE FOR COMMUNICABLE DISEASES

| Summary of reported COVID-19 admissions by province |                         |                       |                 |                       |                       |                     |                         |                         |                               |
|-----------------------------------------------------|-------------------------|-----------------------|-----------------|-----------------------|-----------------------|---------------------|-------------------------|-------------------------|-------------------------------|
| Province                                            | Facilities<br>Reporting | Admissions<br>to Date | Died to<br>Date | Discharged<br>to date | Currently<br>Admitted | Currently<br>in ICU | Currently<br>Ventilated | Currently<br>Oxygenated | Admissions in<br>Previous Day |
| Eastern Cape                                        | 18                      | 9479                  | 2279            | 7119                  | 41                    | 9                   | 0                       | 8                       | 0                             |
| Free State                                          | 20                      | 6592                  | 1065            | 5259                  | 181                   | 34                  | 27                      | 44                      | 5                             |
| Gauteng                                             | 91                      | 36936                 | 5794            | 29959                 | 877                   | 275                 | 104                     | 117                     | 12                            |
| KwaZulu-Natal                                       | 45                      | 27104                 | 5063            | 21384                 | 310                   | 55                  | 17                      | 62                      | 1                             |
| Limpopo                                             | 7                       | 4435                  | 976             | 3355                  | 33                    | 5                   | 1                       | 2                       | 0                             |
| Mpumalanga                                          | 9                       | 5127                  | 738             | 4257                  | 78                    | 34                  | 23                      | 19                      | 1                             |
| North West                                          | 12                      | 5963                  | 743             | 4822                  | 122                   | 24                  | 17                      | 46                      | 3                             |
| Northern Cape                                       | 8                       | 2485                  | 332             | 1968                  | 86                    | 16                  | 11                      | 16                      | 5                             |
| Total                                               | 251                     | 117959                | 20254           | 94286                 | 2028                  | 520                 | 220                     | 352                     | 33 🗸                          |
| <                                                   |                         |                       |                 |                       |                       |                     |                         |                         | >                             |

## Summary of reported COVID-19 admissions by hospital group

| Hospital_Group  | Facilities<br>Reporting<br>▼ | Admissions<br>to Date | Died to<br>Date | Discharged<br>to date | Currently<br>Admitted | Currently<br>in ICU | Currently<br>Ventilated | Currently<br>Oxygenated | Admissions in<br>Previous Day |
|-----------------|------------------------------|-----------------------|-----------------|-----------------------|-----------------------|---------------------|-------------------------|-------------------------|-------------------------------|
| NHN             | 69                           | 13852                 | 2092            | 10757                 | 168                   | 27                  | 17                      | 100                     | 2                             |
| Netcare         | 58                           | 32418                 | 6473            | 25178                 | 584                   | 178                 | 54                      | 5                       | 13                            |
| Life Healthcare | 50                           | 26482                 | 4462            | 21768                 | 218                   | 85                  | 24                      | 119                     | 4                             |
| Mediclinic      | 48                           | 30530                 | 5151            | 24825                 | 448                   | 121                 | 74                      | 47                      | 11                            |
| Lenmed          | 10                           | 6381                  | 788             | 5206                  | 242                   | 43                  | 14                      | 31                      | 3                             |
| Clinix          | 6                            | 1489                  | 178             | 1116                  | 160                   | 38                  | 27                      | 11                      | 0                             |
| JMH             | 5                            | 1861                  | 326             | 1469                  | 37                    | 0                   | 0                       | 10                      | 0                             |
| Total           | 251                          | 117959                | 20254           | 94286                 | 2028                  | 520                 | 220                     | 352                     | 33 <sup>∨</sup><br>>          |