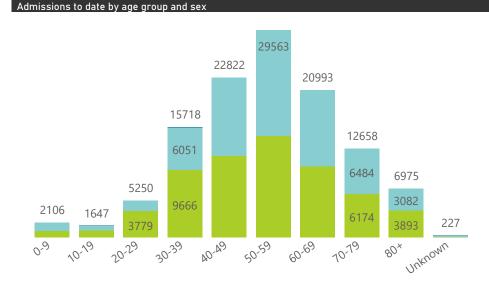

NATIONAL INSTITUTE FOR COMMUNICABLE DISEASES

🔴 Eastern Cape 🔵 Free State 🔵 Gauteng 🔵 KwaZulu-Natal 🌑 Limpopo 🛑 Mpumalanga 🜑 North West 🔵 Northern Cape 🔵 Western Cape

Deaths to date by age group and