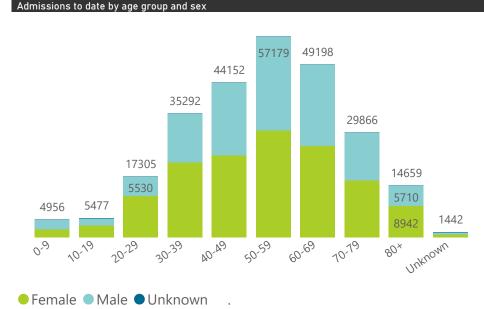

NATIONAL INSTITUTE FOR COMMUNICABLE DISEASES

🔴 Eastern Cape 🔵 Free State 🔵 Gauteng 🔵 KwaZulu-Natal 🌑 Limpopo 🛑 Mpumalanga 🜑 North West 🔵 Northern Cape 🔵 Western Cape

Deaths to date by age group and