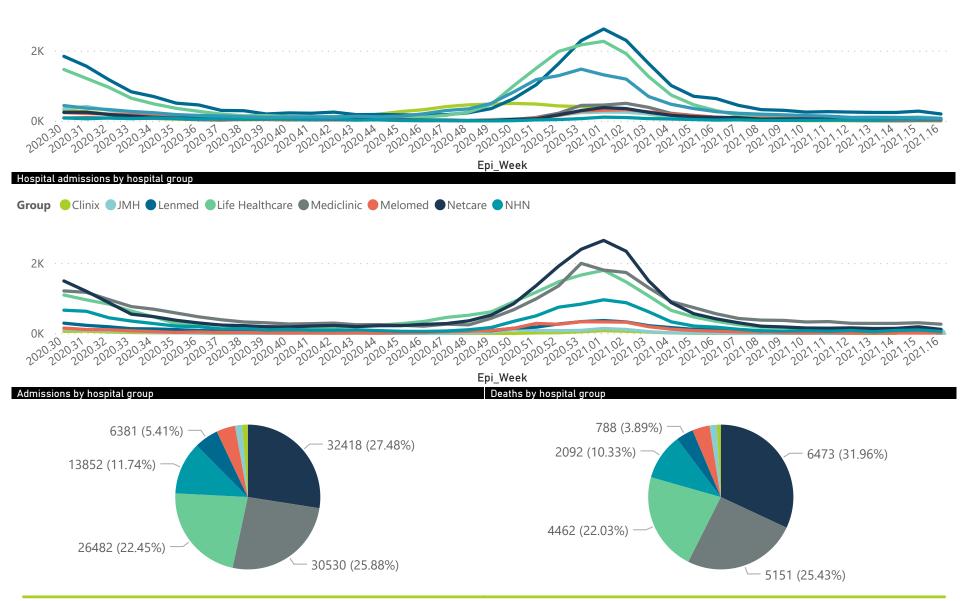

## Summary of reported COVID-19 admissions by hospital group

| Hospital_Group  | Facilities<br>Reporting<br>▼ | Admissions<br>to Date | Died to<br>Date | Discharged<br>to date | Currently<br>Admitted | Currently<br>in ICU | Currently<br>Ventilated | Currently<br>Oxygenated | Admissions in<br>Previous Day |
|-----------------|------------------------------|-----------------------|-----------------|-----------------------|-----------------------|---------------------|-------------------------|-------------------------|-------------------------------|
| NHN             | 69                           | 13852                 | 2092            | 10757                 | 168                   | 27                  | 17                      | 100                     | 2                             |
| Netcare         | 58                           | 32418                 | 6473            | 25178                 | 584                   | 178                 | 54                      | 5                       | 13                            |
| Life Healthcare | 50                           | 26482                 | 4462            | 21768                 | 218                   | 85                  | 24                      | 119                     | 4                             |
| Mediclinic      | 48                           | 30530                 | 5151            | 24825                 | 448                   | 121                 | 74                      | 47                      | 11                            |
| Lenmed          | 10                           | 6381                  | 788             | 5206                  | 242                   | 43                  | 14                      | 31                      | 3                             |
| Clinix          | 6                            | 1489                  | 178             | 1116                  | 160                   | 38                  | 27                      | 11                      | 0                             |
| JMH             | 5                            | 1861                  | 326             | 1469                  | 37                    | 0                   | 0                       | 10                      | 0                             |
| Total           | 251                          | 117959                | 20254           | 94286                 | 2028                  | 520                 | 220                     | 352                     | 33 <sup>∨</sup><br>>          |